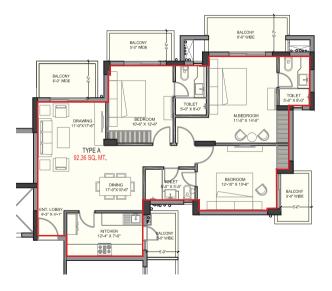

Guest rooms

Indoor and outdoor kids play areas

Cricket pitch

Half basketball

Tennis court

Table tennis

Pool and billiards table

WHITE PETALS
ASHIANA MULBERRY- PHASE-2
SOHNA ROAD, GURGAON
TYPE- A
3 BEDROOMS + 3 TOILETS

| AREA       | SQ. M. | SQ. FT. |
|------------|--------|---------|
| CARPET     | 92.36  | 994.16  |
| BALCONY    | 25     | 269.10  |
| BUILT UP / |        |         |
| COVERED    |        |         |
| AREA       | 128.61 | 1384.36 |
| SALEABLE   |        |         |
| AREA       | 160.72 | 1730    |