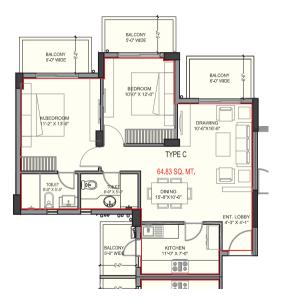

#### WHITE PETALS ASHIANA MULBERRY-PHASE-2 SOHNA ROAD, GURGAON TYPE- C 2 BEDROOMS + 2 TOILETS

| AREA       | SQ. M. | SQ. FT. |
|------------|--------|---------|
| CARPET     | 64.83  | 697.83  |
| BALCONY    | 18.04  | 194.18  |
| BUILT UP / |        |         |
| COVERED    |        |         |
| AREA       | 91.14  | 981.03  |
| SALEABLE   |        |         |
| AREA       | 112.41 | 1210    |