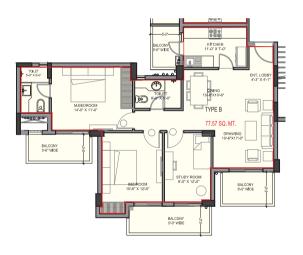

|    | SPACE FOR WARDROBE |  |
|----|--------------------|--|
| 00 | PLUMBING PIPES     |  |

WHITE PETALS ASHIANA MULBERRY- PHASE-2 SOHNA ROAD, GURGAON

TYPE- B

2 BEDROOMS + STUDY + 2 TOILETS

| AREA       | SQ. M. | SQ. FT. |
|------------|--------|---------|
| CARPET     | 77.57  | 834.9   |
| BALCONY    | 20.56  | 221.3   |
| BUILT UP / |        |         |
| COVERED    |        |         |
| AREA       | 109.25 | 1175.9  |
| SALEABLE   |        |         |
| AREA       | 136.10 | 146     |