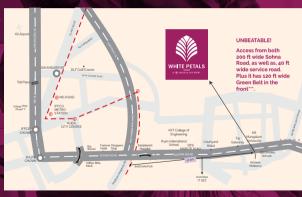

# NEW LOCATION. NEW LIFESTYLE. NEW POSSIBILITIES.

- Sector 2, Main Sohna Road, Gurgaon
- 20 minutes\*\* away from Golf Course Extn. Road
- Proposed elevated road from Rajiv Chowk to to Sohna
- Adjacent to GD Goenka World School and opposite to KR Mangalam University
- Excellent road connectivity to Delhi, Faridabad, Jaipur and Chandigarh