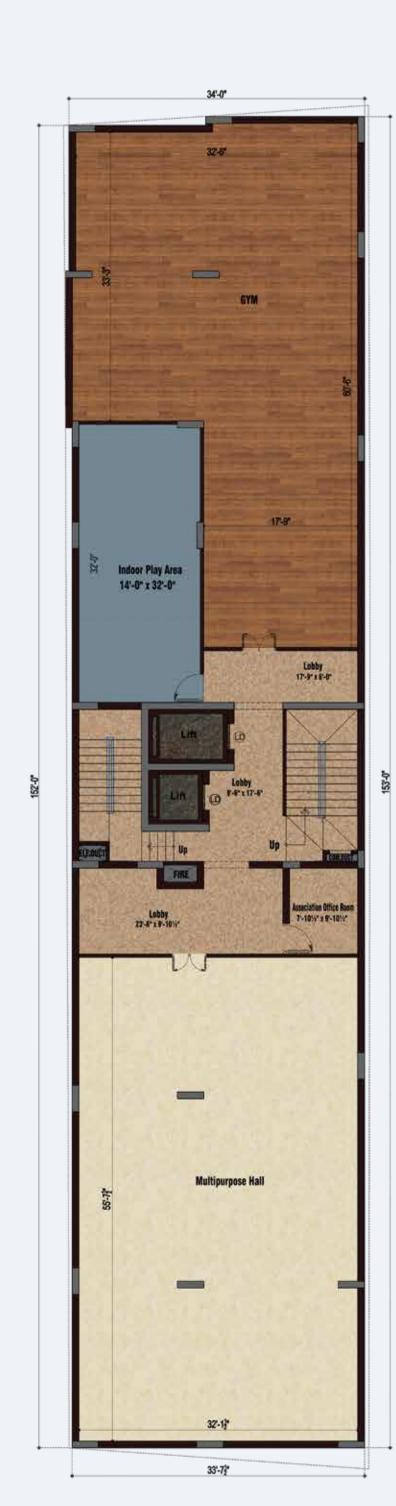

## BASEMENT FLOOR PLAN

TYPICAL FLOOR PLANS (1, 2, 10, 11)

TYPICAL FLOOR PLAN-I (4, 6, 7, 8, 9)

| STRUCTURE                | Seismic zone III compliant RCC framed structure.                                                   | KITCHEN          | Modular kitchen with hob, chimney,                                                                       |
|--------------------------|----------------------------------------------------------------------------------------------------|------------------|----------------------------------------------------------------------------------------------------------|
|                          | Walls will be of M5 Grade cement blocks.                                                           |                  | steel gray granite counter top skin and double bowl sink with drain board.                               |
| FLOOR FINISHERS          | Living & Dining – Imported marble.                                                                 | LIFT             | 10 passenger lift ( <b>Kone</b> or equivalent).                                                          |
|                          | Bedrooms – Double charged tile.                                                                    |                  |                                                                                                          |
|                          | Kitchen – Anti skid tile.                                                                          | DRIVE WAY        | As per architect specification.                                                                          |
|                          | Toilets – Premium tile up to ceiling height.                                                       |                  |                                                                                                          |
|                          | Common area & stairs – Indian granite.                                                             | SECURITY SYSTEM  | Video door phone for all apartments and cctv camera around the drive way and entrance.                   |
| VALL TILES               | Toilets – Premium tile up to ceiling height.                                                       |                  |                                                                                                          |
|                          | Kitchen – Designer tile DADO for 2 feet height over counter.                                       | POWER BACKUP     | To connect 1 light and 1 fan in living, dining and                                                       |
|                          | Utility – Designer tile DADO.                                                                      |                  | all bedrooms with a load limiter of 4 KVA and additional backup to connect elevator and common lighting. |
| DOORS                    | Main door – Teak wood door frame with 40 mm thick teak wood veneer shutter polished on both sides. | ELECTRICAL       | Concealed wiring with modular switches                                                                   |
|                          | Bedroom door – Teak wood door frame with 32 mm thick modular                                       |                  | (Panasonic or equivalent).                                                                               |
|                          | door shutter polished on both sides.                                                               |                  | 3 Phase electricity supply with MCB and RCCB.                                                            |
|                          | Toilet door – Teak wood frame with 32 mm thick                                                     |                  | Telephone point provision in living and master bedroom.                                                  |
|                          | one side teak veneer flush door.                                                                   |                  | VRV A/C provision for all bedrooms, living & dining (Daikin or Toshiba or equivalent).                   |
| WINDOWS & VENTILATORS    | UPVC windows single glazed (Fenesta or equivalent).                                                | PAINTING         | Internal walls and ceiling: Two coats of Birla putty, one coat primer                                    |
|                          |                                                                                                    |                  | and two coats of premium emulsion paint (Dulux or Asian ).                                               |
| LUMBING                  | CPVC concealed water line.                                                                         |                  |                                                                                                          |
|                          | Master bedroom toilet - <b>Grohe</b> or equivalent with single lever mixture with shower.          | OTHER FACILITIES | 1. Intercom with 2 way communication between apartments and security room.                               |
|                          | Other bedroom toilet - Grohe or equivalent with                                                    |                  | 2. Integrated HD DTH system using Triax Sat Wave System.                                                 |
|                          | single lever mixture with shower.                                                                  |                  | 3. Adiquate landscape around the building.                                                               |
|                          |                                                                                                    |                  | 4. Fire fighting equipment as per NBC norms.                                                             |
| OUGHENED GLASS ENCLOSURE | For all shower area.                                                                               |                  |                                                                                                          |
| SANITARY INSTALLATIONS   |                                                                                                    | AMENITIES        | Fully Equipped stare of art Gymnasium.                                                                   |
|                          | All Toilets – Duravit or equivalent.                                                               |                  | 2. Indoor games.                                                                                         |
|                          |                                                                                                    |                  | 3. Multipurpose hall.                                                                                    |