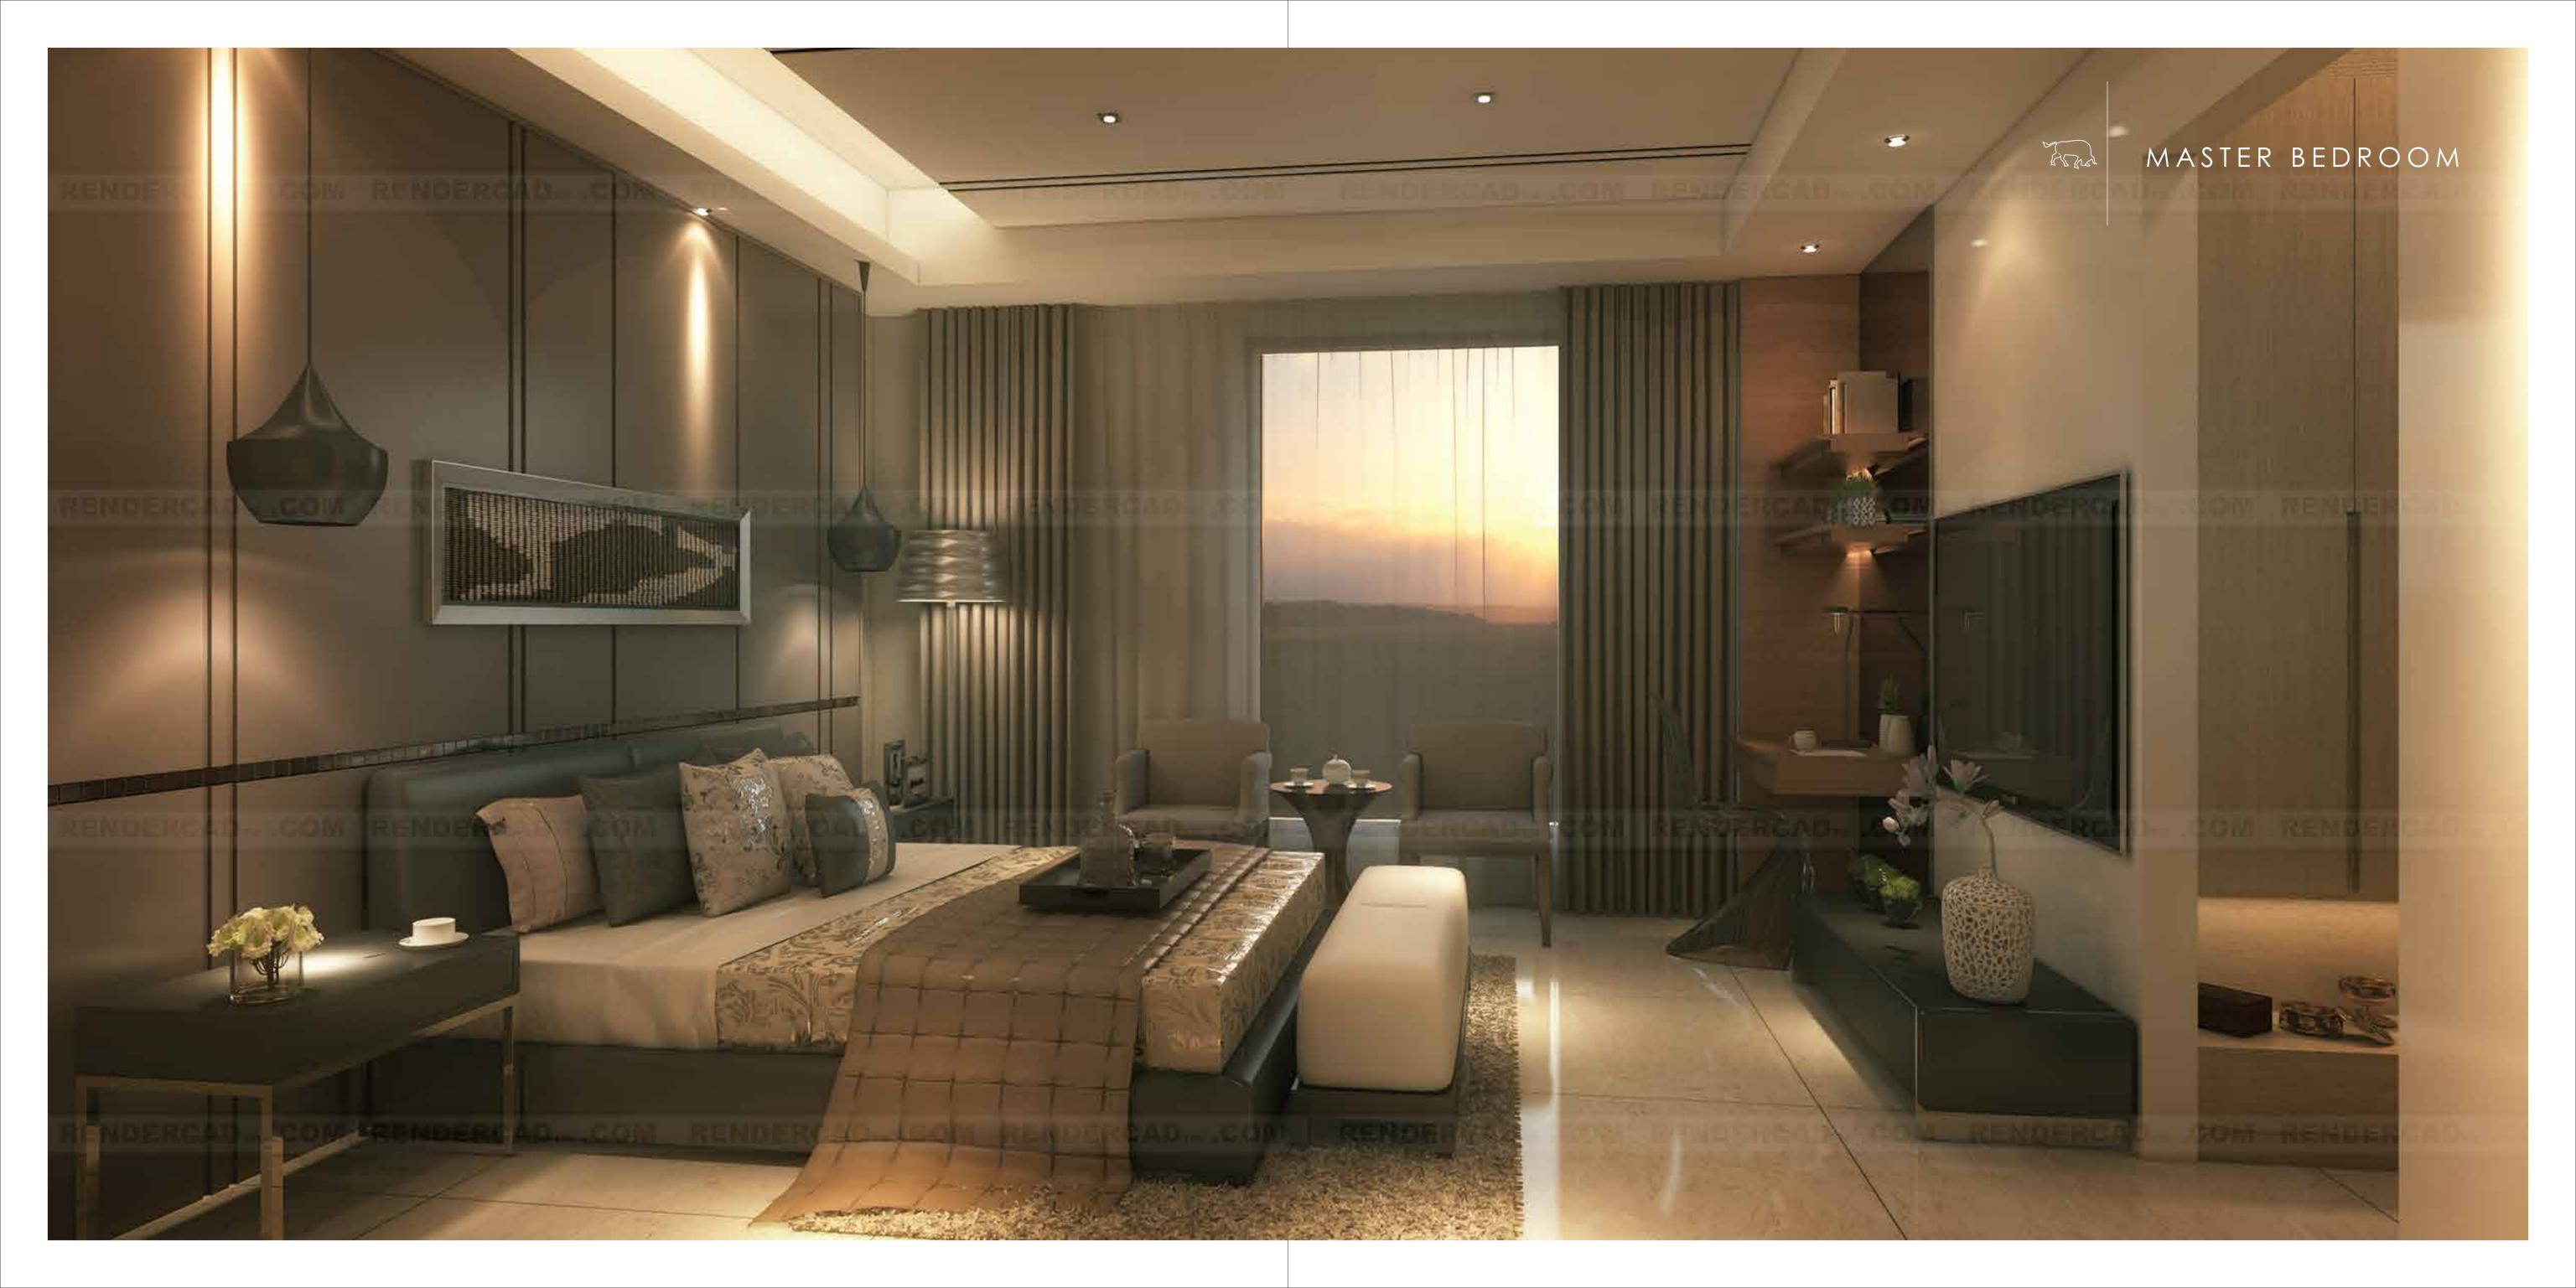

## BASEMENT FLOOR PLAN

TYPICAL FLOOR PLANS (1, 2, 10, 11)

TYPICAL FLOOR PLAN-I (4, 6, 7, 8, 9)

| STRUCTURE                | Seismic zone III compliant RCC framed structure.                                                   | KITCHEN          | Modular kitchen with hob, chimney,                                                                       |
|--------------------------|----------------------------------------------------------------------------------------------------|------------------|----------------------------------------------------------------------------------------------------------|
|                          | Walls will be of M5 Grade cement blocks.                                                           |                  | steel gray granite counter top skin and double bowl sink with drain board.                               |
| FLOOR FINISHERS          | Living & Dining – Imported marble.                                                                 | LIFT             | 10 passenger lift ( <b>Kone</b> or equivalent).                                                          |
|                          | Bedrooms – Double charged tile.                                                                    |                  |                                                                                                          |
|                          | Kitchen – Anti skid tile.                                                                          | DRIVE WAY        | As per architect specification.                                                                          |
|                          | Toilets – Premium tile up to ceiling height.                                                       |                  |                                                                                                          |
|                          | Common area & stairs – Indian granite.                                                             | SECURITY SYSTEM  | Video door phone for all apartments and cctv camera around the drive way and entrance.                   |
| VALL TILES               | Toilets – Premium tile up to ceiling height.                                                       |                  |                                                                                                          |
|                          | Kitchen – Designer tile DADO for 2 feet height over counter.                                       | POWER BACKUP     | To connect 1 light and 1 fan in living, dining and                                                       |
|                          | Utility – Designer tile DADO.                                                                      |                  | all bedrooms with a load limiter of 4 KVA and additional backup to connect elevator and common lighting. |
| DOORS                    | Main door – Teak wood door frame with 40 mm thick teak wood veneer shutter polished on both sides. | ELECTRICAL       | Concealed wiring with modular switches                                                                   |
|                          | Bedroom door – Teak wood door frame with 32 mm thick modular                                       |                  | (Panasonic or equivalent).                                                                               |
|                          | door shutter polished on both sides.                                                               |                  | 3 Phase electricity supply with MCB and RCCB.                                                            |
|                          | Toilet door – Teak wood frame with 32 mm thick                                                     |                  | Telephone point provision in living and master bedroom.                                                  |
|                          | one side teak veneer flush door.                                                                   |                  | VRV A/C provision for all bedrooms, living & dining (Daikin or Toshiba or equivalent).                   |
| WINDOWS & VENTILATORS    | UPVC windows single glazed (Fenesta or equivalent).                                                | PAINTING         | Internal walls and ceiling: Two coats of Birla putty, one coat primer                                    |
|                          |                                                                                                    |                  | and two coats of premium emulsion paint (Dulux or Asian ).                                               |
| LUMBING                  | CPVC concealed water line.                                                                         |                  |                                                                                                          |
|                          | Master bedroom toilet - <b>Grohe</b> or equivalent with single lever mixture with shower.          | OTHER FACILITIES | 1. Intercom with 2 way communication between apartments and security room.                               |
|                          | Other bedroom toilet - Grohe or equivalent with                                                    |                  | 2. Integrated HD DTH system using Triax Sat Wave System.                                                 |
|                          | single lever mixture with shower.                                                                  |                  | 3. Adiquate landscape around the building.                                                               |
|                          |                                                                                                    |                  | 4. Fire fighting equipment as per NBC norms.                                                             |
| OUGHENED GLASS ENCLOSURE | For all shower area.                                                                               |                  |                                                                                                          |
| SANITARY INSTALLATIONS   |                                                                                                    | AMENITIES        | Fully Equipped stare of art Gymnasium.                                                                   |
|                          | All Toilets – Duravit or equivalent.                                                               |                  | 2. Indoor games.                                                                                         |
|                          |                                                                                                    |                  | 3. Multipurpose hall.                                                                                    |