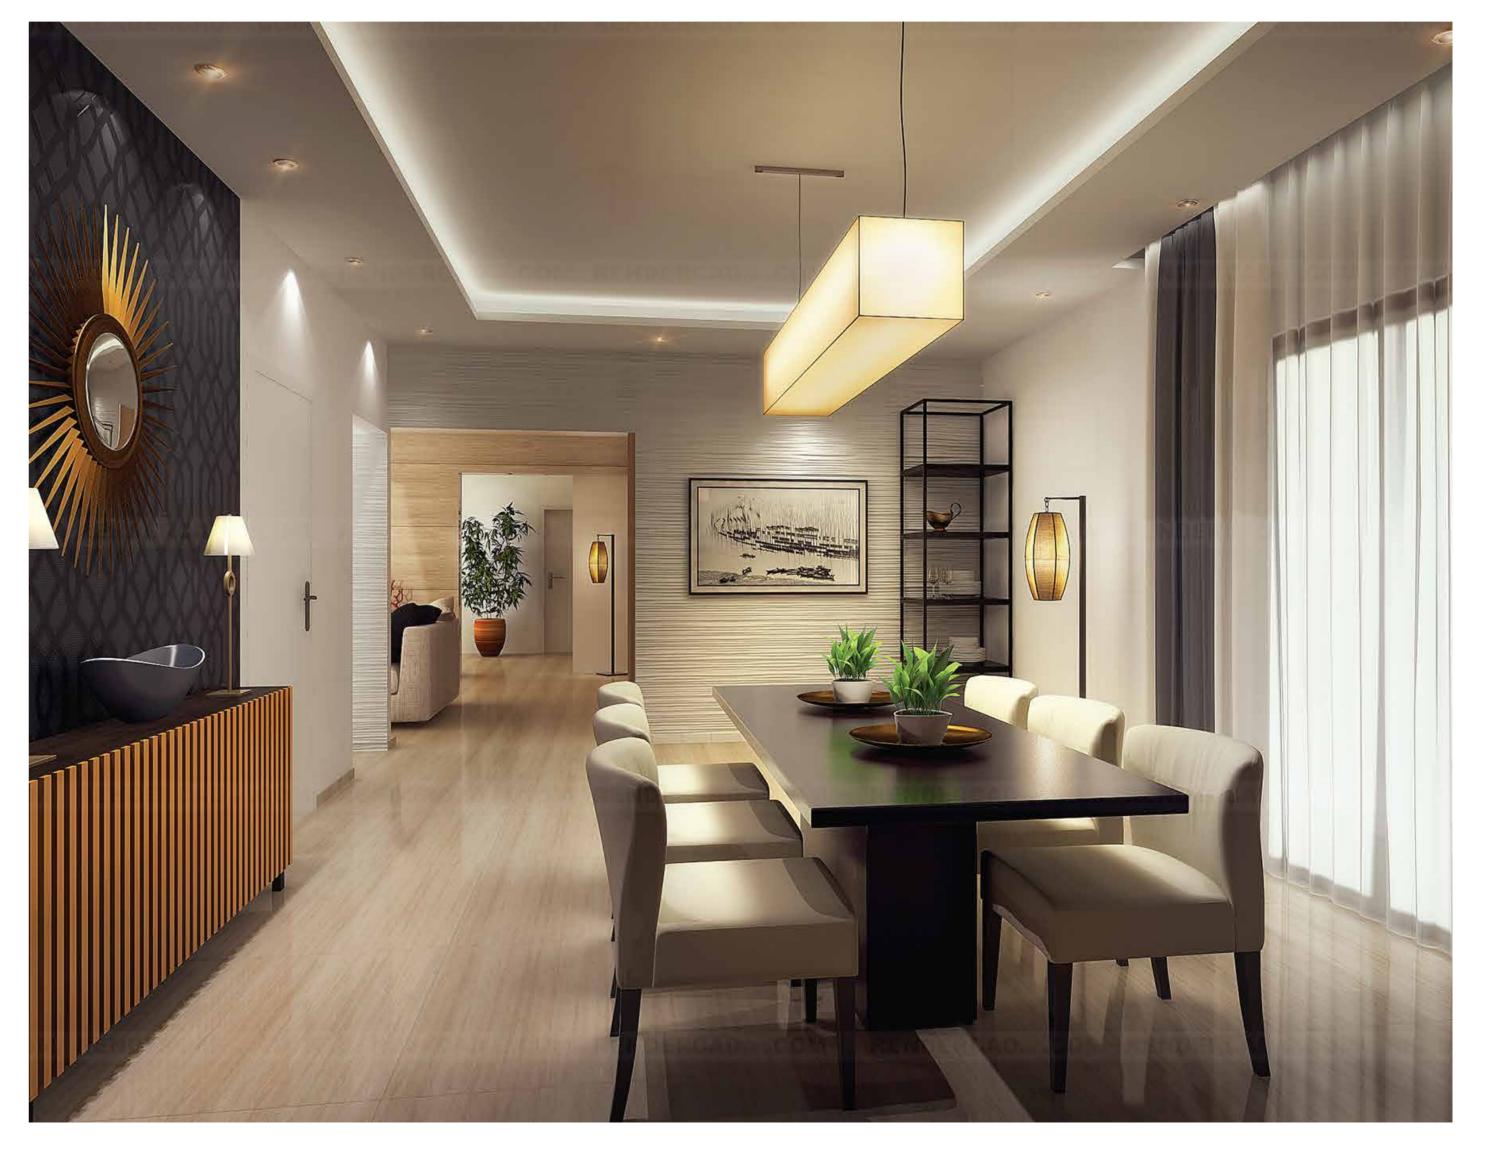

## BASEMENT FLOOR PLAN

TYPICAL FLOOR PLANS (1, 2, 10, 11)

TYPICAL FLOOR PLAN-I (4, 6, 7, 8, 9)

| STRUCTURE                | Seismic zone III compliant RCC framed structure.                                                   | KITCHEN          | Modular kitchen with hob, chimney,                                                                       |
|--------------------------|----------------------------------------------------------------------------------------------------|------------------|----------------------------------------------------------------------------------------------------------|
|                          | Walls will be of M5 Grade cement blocks.                                                           |                  | steel gray granite counter top skin and double bowl sink with drain board.                               |
| FLOOR FINISHERS          | Living & Dining – Imported marble.                                                                 | LIFT             | 10 passenger lift ( <b>Kone</b> or equivalent).                                                          |
|                          | Bedrooms – Double charged tile.                                                                    |                  |                                                                                                          |
|                          | Kitchen – Anti skid tile.                                                                          | DRIVE WAY        | As per architect specification.                                                                          |
|                          | Toilets – Premium tile up to ceiling height.                                                       |                  |                                                                                                          |
|                          | Common area & stairs – Indian granite.                                                             | SECURITY SYSTEM  | Video door phone for all apartments and cctv camera around the drive way and entrance.                   |
| VALL TILES               | Toilets – Premium tile up to ceiling height.                                                       |                  |                                                                                                          |
|                          | Kitchen – Designer tile DADO for 2 feet height over counter.                                       | POWER BACKUP     | To connect 1 light and 1 fan in living, dining and                                                       |
|                          | Utility – Designer tile DADO.                                                                      |                  | all bedrooms with a load limiter of 4 KVA and additional backup to connect elevator and common lighting. |
| DOORS                    | Main door – Teak wood door frame with 40 mm thick teak wood veneer shutter polished on both sides. | ELECTRICAL       | Concealed wiring with modular switches                                                                   |
|                          | Bedroom door – Teak wood door frame with 32 mm thick modular                                       |                  | (Panasonic or equivalent).                                                                               |
|                          | door shutter polished on both sides.                                                               |                  | 3 Phase electricity supply with MCB and RCCB.                                                            |
|                          | Toilet door – Teak wood frame with 32 mm thick                                                     |                  | Telephone point provision in living and master bedroom.                                                  |
|                          | one side teak veneer flush door.                                                                   |                  | VRV A/C provision for all bedrooms, living & dining (Daikin or Toshiba or equivalent).                   |
| WINDOWS & VENTILATORS    | UPVC windows single glazed (Fenesta or equivalent).                                                | PAINTING         | Internal walls and ceiling: Two coats of Birla putty, one coat primer                                    |
|                          |                                                                                                    |                  | and two coats of premium emulsion paint (Dulux or Asian ).                                               |
| LUMBING                  | CPVC concealed water line.                                                                         |                  |                                                                                                          |
|                          | Master bedroom toilet - <b>Grohe</b> or equivalent with single lever mixture with shower.          | OTHER FACILITIES | 1. Intercom with 2 way communication between apartments and security room.                               |
|                          | Other bedroom toilet - Grohe or equivalent with                                                    |                  | 2. Integrated HD DTH system using Triax Sat Wave System.                                                 |
|                          | single lever mixture with shower.                                                                  |                  | 3. Adiquate landscape around the building.                                                               |
|                          |                                                                                                    |                  | 4. Fire fighting equipment as per NBC norms.                                                             |
| OUGHENED GLASS ENCLOSURE | For all shower area.                                                                               |                  |                                                                                                          |
| SANITARY INSTALLATIONS   |                                                                                                    | AMENITIES        | Fully Equipped stare of art Gymnasium.                                                                   |
|                          | All Toilets – Duravit or equivalent.                                                               |                  | 2. Indoor games.                                                                                         |
|                          |                                                                                                    |                  | 3. Multipurpose hall.                                                                                    |