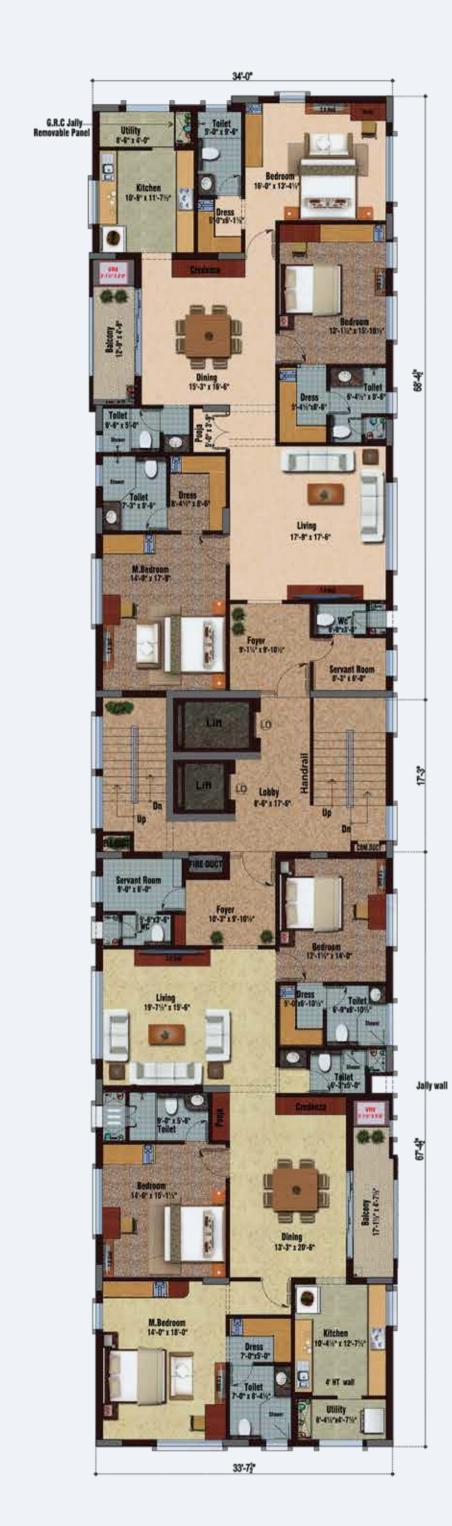

## BASEMENT FLOOR PLAN

TYPICAL FLOOR PLANS (1, 2, 10, 11)

TYPICAL FLOOR PLAN-I (4, 6, 7, 8, 9)

| STRUCTURE                | Seismic zone III compliant RCC framed structure.                                                   | KITCHEN          | Modular kitchen with hob, chimney,                                                                       |
|--------------------------|----------------------------------------------------------------------------------------------------|------------------|----------------------------------------------------------------------------------------------------------|
|                          | Walls will be of M5 Grade cement blocks.                                                           |                  | steel gray granite counter top skin and double bowl sink with drain board.                               |
| FLOOR FINISHERS          | Living & Dining – Imported marble.                                                                 | LIFT             | 10 passenger lift ( <b>Kone</b> or equivalent).                                                          |
|                          | Bedrooms – Double charged tile.                                                                    |                  |                                                                                                          |
|                          | Kitchen – Anti skid tile.                                                                          | DRIVE WAY        | As per architect specification.                                                                          |
|                          | Toilets – Premium tile up to ceiling height.                                                       |                  |                                                                                                          |
|                          | Common area & stairs – Indian granite.                                                             | SECURITY SYSTEM  | Video door phone for all apartments and cctv camera around the drive way and entrance.                   |
| VALL TILES               | Toilets – Premium tile up to ceiling height.                                                       |                  |                                                                                                          |
|                          | Kitchen – Designer tile DADO for 2 feet height over counter.                                       | POWER BACKUP     | To connect 1 light and 1 fan in living, dining and                                                       |
|                          | Utility – Designer tile DADO.                                                                      |                  | all bedrooms with a load limiter of 4 KVA and additional backup to connect elevator and common lighting. |
| DOORS                    | Main door – Teak wood door frame with 40 mm thick teak wood veneer shutter polished on both sides. | ELECTRICAL       | Concealed wiring with modular switches                                                                   |
|                          | Bedroom door – Teak wood door frame with 32 mm thick modular                                       |                  | (Panasonic or equivalent).                                                                               |
|                          | door shutter polished on both sides.                                                               |                  | 3 Phase electricity supply with MCB and RCCB.                                                            |
|                          | Toilet door – Teak wood frame with 32 mm thick                                                     |                  | Telephone point provision in living and master bedroom.                                                  |
|                          | one side teak veneer flush door.                                                                   |                  | VRV A/C provision for all bedrooms, living & dining (Daikin or Toshiba or equivalent).                   |
| WINDOWS & VENTILATORS    | UPVC windows single glazed (Fenesta or equivalent).                                                | PAINTING         | Internal walls and ceiling: Two coats of Birla putty, one coat primer                                    |
|                          |                                                                                                    |                  | and two coats of premium emulsion paint (Dulux or Asian ).                                               |
| LUMBING                  | CPVC concealed water line.                                                                         |                  |                                                                                                          |
|                          | Master bedroom toilet - <b>Grohe</b> or equivalent with single lever mixture with shower.          | OTHER FACILITIES | 1. Intercom with 2 way communication between apartments and security room.                               |
|                          | Other bedroom toilet - Grohe or equivalent with                                                    |                  | 2. Integrated HD DTH system using Triax Sat Wave System.                                                 |
|                          | single lever mixture with shower.                                                                  |                  | 3. Adiquate landscape around the building.                                                               |
|                          |                                                                                                    |                  | 4. Fire fighting equipment as per NBC norms.                                                             |
| OUGHENED GLASS ENCLOSURE | For all shower area.                                                                               |                  |                                                                                                          |
| SANITARY INSTALLATIONS   |                                                                                                    | AMENITIES        | Fully Equipped stare of art Gymnasium.                                                                   |
|                          | All Toilets – Duravit or equivalent.                                                               |                  | 2. Indoor games.                                                                                         |
|                          |                                                                                                    |                  | 3. Multipurpose hall.                                                                                    |