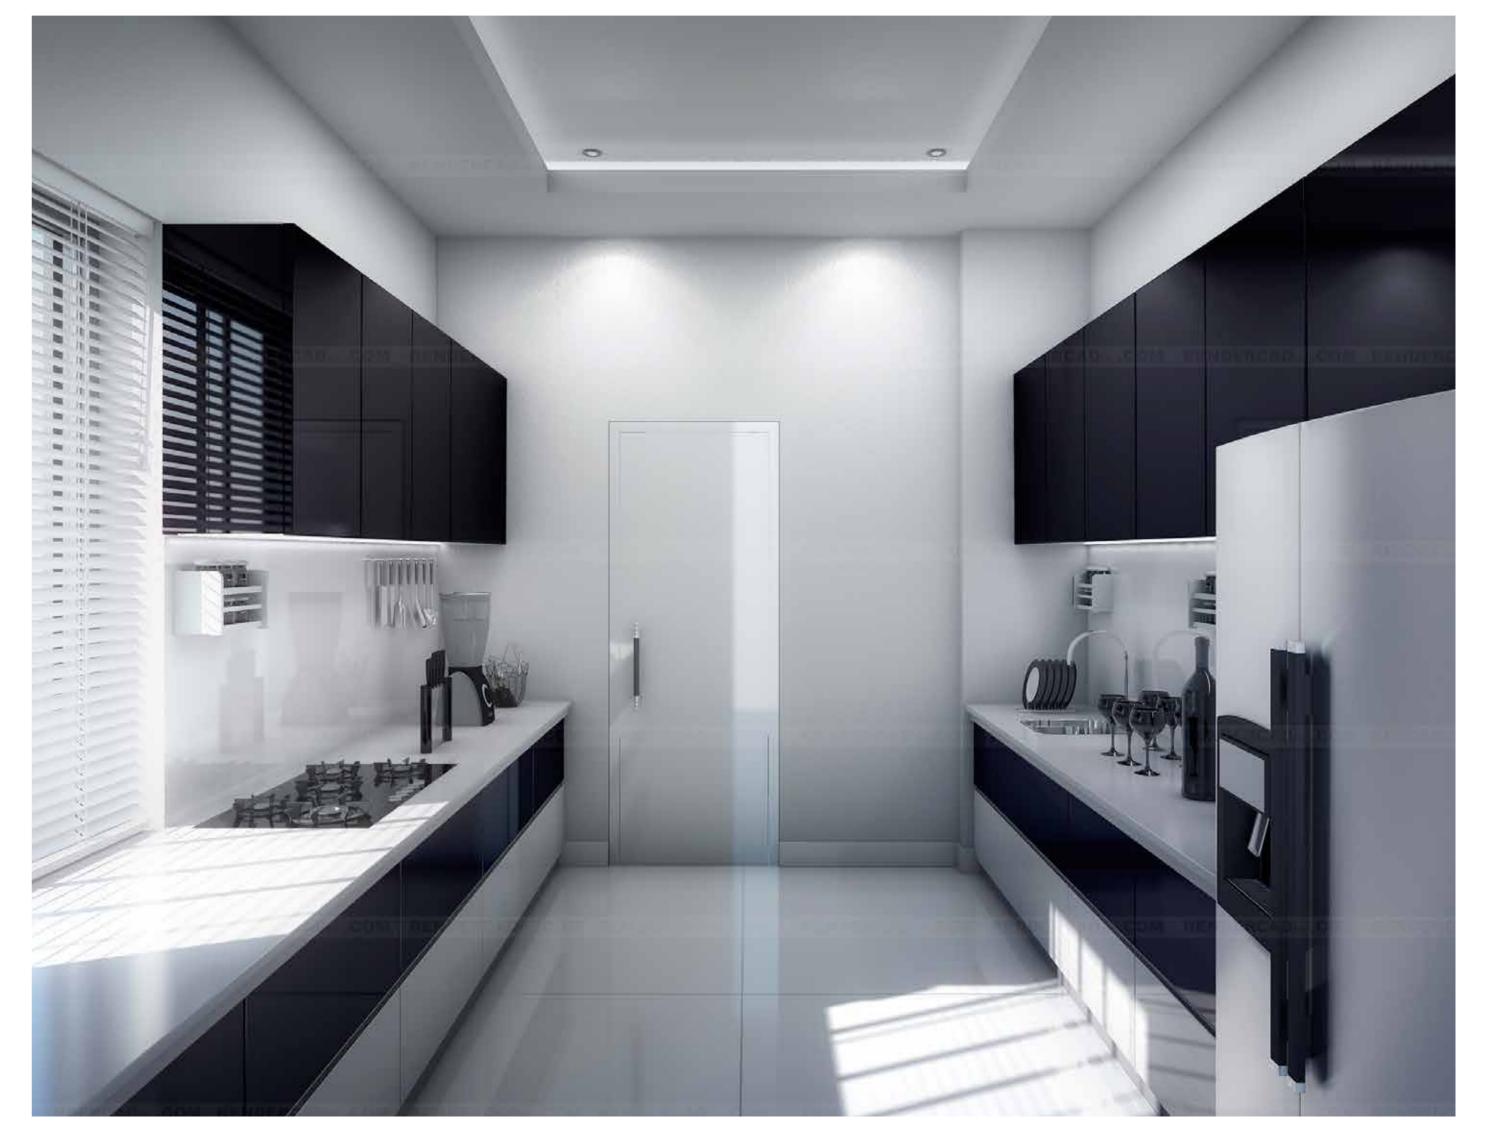

## BASEMENT FLOOR PLAN

TYPICAL FLOOR PLANS (1, 2, 10, 11)

TYPICAL FLOOR PLAN-I (4, 6, 7, 8, 9)

| STRUCTURE                | Seismic zone III compliant RCC framed structure.                                                   | KITCHEN          | Modular kitchen with hob, chimney,                                                                       |
|--------------------------|----------------------------------------------------------------------------------------------------|------------------|----------------------------------------------------------------------------------------------------------|
|                          | Walls will be of M5 Grade cement blocks.                                                           |                  | steel gray granite counter top skin and double bowl sink with drain board.                               |
| FLOOR FINISHERS          | Living & Dining – Imported marble.                                                                 | LIFT             | 10 passenger lift ( <b>Kone</b> or equivalent).                                                          |
|                          | Bedrooms – Double charged tile.                                                                    |                  |                                                                                                          |
|                          | Kitchen – Anti skid tile.                                                                          | DRIVE WAY        | As per architect specification.                                                                          |
|                          | Toilets – Premium tile up to ceiling height.                                                       |                  |                                                                                                          |
|                          | Common area & stairs – Indian granite.                                                             | SECURITY SYSTEM  | Video door phone for all apartments and cctv camera around the drive way and entrance.                   |
| VALL TILES               | Toilets – Premium tile up to ceiling height.                                                       |                  |                                                                                                          |
|                          | Kitchen – Designer tile DADO for 2 feet height over counter.                                       | POWER BACKUP     | To connect 1 light and 1 fan in living, dining and                                                       |
|                          | Utility – Designer tile DADO.                                                                      |                  | all bedrooms with a load limiter of 4 KVA and additional backup to connect elevator and common lighting. |
| DOORS                    | Main door – Teak wood door frame with 40 mm thick teak wood veneer shutter polished on both sides. | ELECTRICAL       | Concealed wiring with modular switches                                                                   |
|                          | Bedroom door – Teak wood door frame with 32 mm thick modular                                       |                  | (Panasonic or equivalent).                                                                               |
|                          | door shutter polished on both sides.                                                               |                  | 3 Phase electricity supply with MCB and RCCB.                                                            |
|                          | Toilet door – Teak wood frame with 32 mm thick                                                     |                  | Telephone point provision in living and master bedroom.                                                  |
|                          | one side teak veneer flush door.                                                                   |                  | VRV A/C provision for all bedrooms, living & dining (Daikin or Toshiba or equivalent).                   |
| WINDOWS & VENTILATORS    | UPVC windows single glazed (Fenesta or equivalent).                                                | PAINTING         | Internal walls and ceiling: Two coats of Birla putty, one coat primer                                    |
|                          |                                                                                                    |                  | and two coats of premium emulsion paint (Dulux or Asian ).                                               |
| LUMBING                  | CPVC concealed water line.                                                                         |                  |                                                                                                          |
|                          | Master bedroom toilet - <b>Grohe</b> or equivalent with single lever mixture with shower.          | OTHER FACILITIES | 1. Intercom with 2 way communication between apartments and security room.                               |
|                          | Other bedroom toilet - Grohe or equivalent with                                                    |                  | 2. Integrated HD DTH system using Triax Sat Wave System.                                                 |
|                          | single lever mixture with shower.                                                                  |                  | 3. Adiquate landscape around the building.                                                               |
|                          |                                                                                                    |                  | 4. Fire fighting equipment as per NBC norms.                                                             |
| OUGHENED GLASS ENCLOSURE | For all shower area.                                                                               |                  |                                                                                                          |
| SANITARY INSTALLATIONS   |                                                                                                    | AMENITIES        | Fully Equipped stare of art Gymnasium.                                                                   |
|                          | All Toilets – Duravit or equivalent.                                                               |                  | 2. Indoor games.                                                                                         |
|                          |                                                                                                    |                  | 3. Multipurpose hall.                                                                                    |