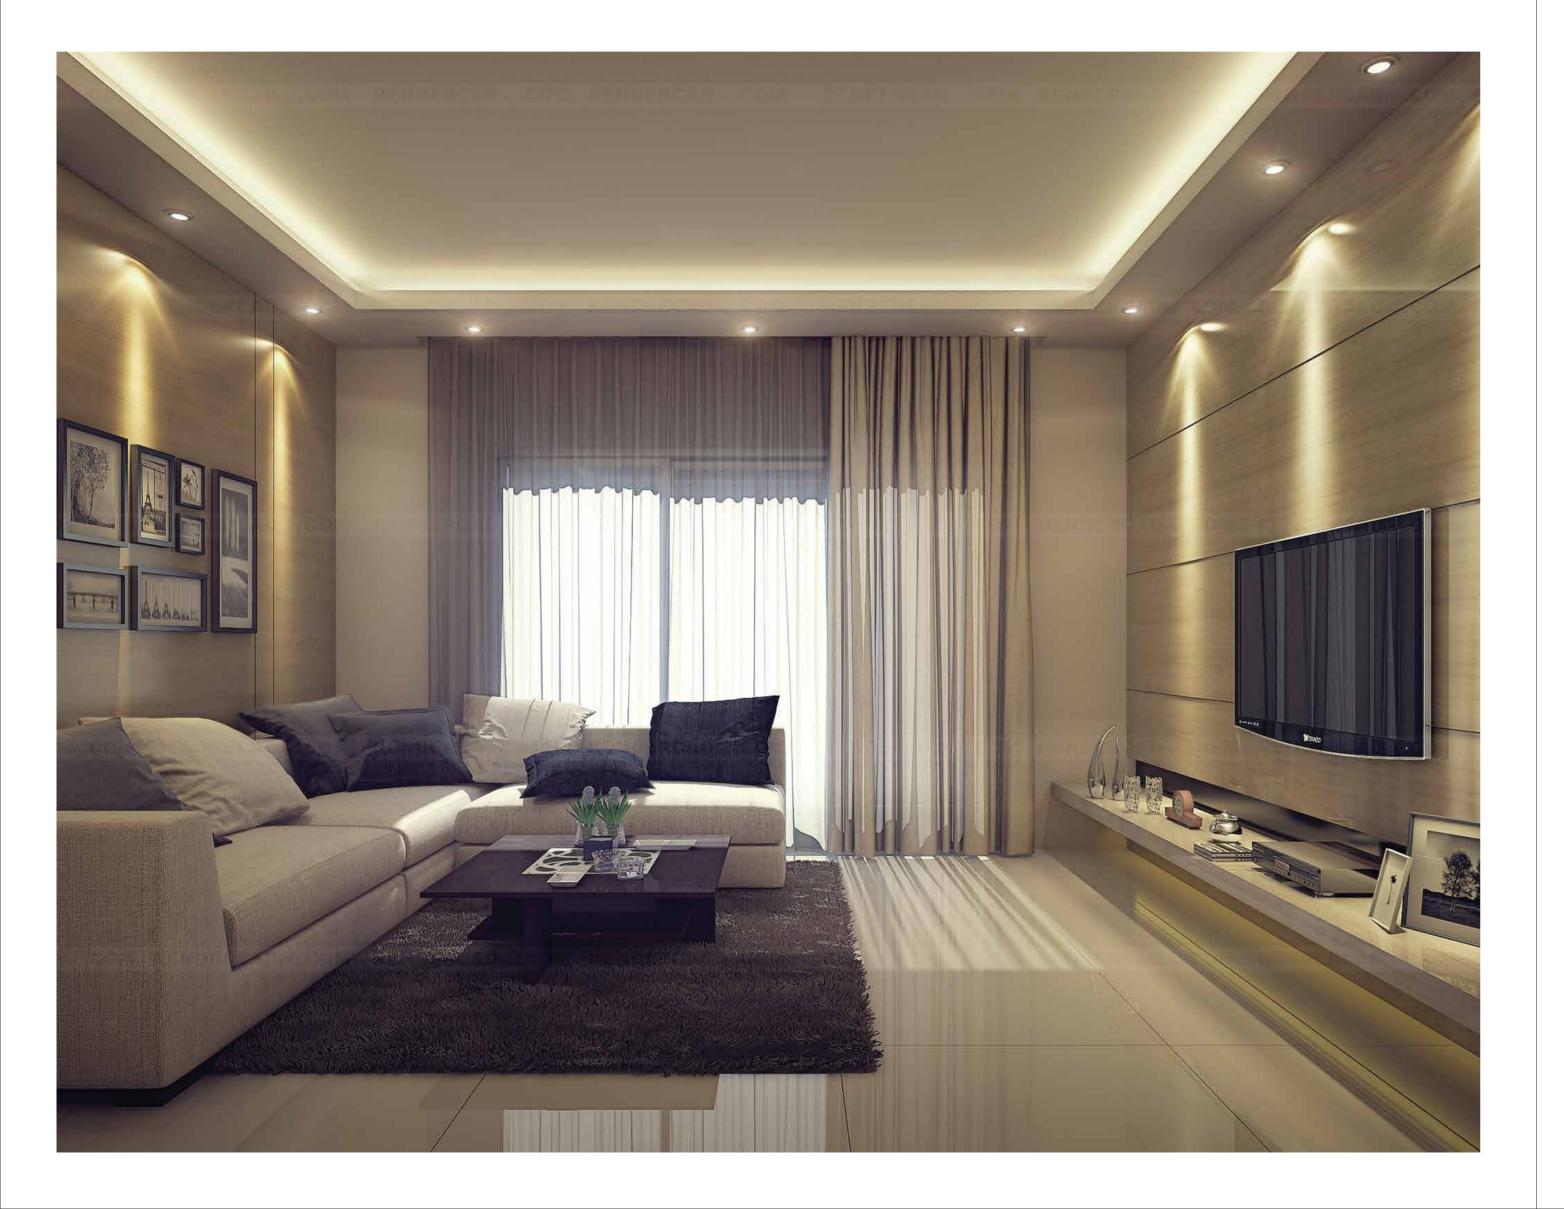

## BASEMENT FLOOR PLAN

TYPICAL FLOOR PLANS (1, 2, 10, 11)

TYPICAL FLOOR PLAN-I (4, 6, 7, 8, 9)

| STRUCTURE                | Seismic zone III compliant RCC framed structure.                                                   | KITCHEN          | Modular kitchen with hob, chimney,                                                                       |
|--------------------------|----------------------------------------------------------------------------------------------------|------------------|----------------------------------------------------------------------------------------------------------|
|                          | Walls will be of M5 Grade cement blocks.                                                           |                  | steel gray granite counter top skin and double bowl sink with drain board.                               |
| FLOOR FINISHERS          | Living & Dining – Imported marble.                                                                 | LIFT             | 10 passenger lift ( <b>Kone</b> or equivalent).                                                          |
|                          | Bedrooms – Double charged tile.                                                                    |                  |                                                                                                          |
|                          | Kitchen – Anti skid tile.                                                                          | DRIVE WAY        | As per architect specification.                                                                          |
|                          | Toilets – Premium tile up to ceiling height.                                                       |                  |                                                                                                          |
|                          | Common area & stairs – Indian granite.                                                             | SECURITY SYSTEM  | Video door phone for all apartments and cctv camera around the drive way and entrance.                   |
| VALL TILES               | Toilets – Premium tile up to ceiling height.                                                       |                  |                                                                                                          |
|                          | Kitchen – Designer tile DADO for 2 feet height over counter.                                       | POWER BACKUP     | To connect 1 light and 1 fan in living, dining and                                                       |
|                          | Utility – Designer tile DADO.                                                                      |                  | all bedrooms with a load limiter of 4 KVA and additional backup to connect elevator and common lighting. |
| DOORS                    | Main door – Teak wood door frame with 40 mm thick teak wood veneer shutter polished on both sides. | ELECTRICAL       | Concealed wiring with modular switches                                                                   |
|                          | Bedroom door – Teak wood door frame with 32 mm thick modular                                       |                  | (Panasonic or equivalent).                                                                               |
|                          | door shutter polished on both sides.                                                               |                  | 3 Phase electricity supply with MCB and RCCB.                                                            |
|                          | Toilet door – Teak wood frame with 32 mm thick                                                     |                  | Telephone point provision in living and master bedroom.                                                  |
|                          | one side teak veneer flush door.                                                                   |                  | VRV A/C provision for all bedrooms, living & dining (Daikin or Toshiba or equivalent).                   |
| WINDOWS & VENTILATORS    | UPVC windows single glazed (Fenesta or equivalent).                                                | PAINTING         | Internal walls and ceiling: Two coats of Birla putty, one coat primer                                    |
|                          |                                                                                                    |                  | and two coats of premium emulsion paint (Dulux or Asian ).                                               |
| LUMBING                  | CPVC concealed water line.                                                                         |                  |                                                                                                          |
|                          | Master bedroom toilet - <b>Grohe</b> or equivalent with single lever mixture with shower.          | OTHER FACILITIES | 1. Intercom with 2 way communication between apartments and security room.                               |
|                          | Other bedroom toilet - Grohe or equivalent with                                                    |                  | 2. Integrated HD DTH system using Triax Sat Wave System.                                                 |
|                          | single lever mixture with shower.                                                                  |                  | 3. Adiquate landscape around the building.                                                               |
|                          |                                                                                                    |                  | 4. Fire fighting equipment as per NBC norms.                                                             |
| OUGHENED GLASS ENCLOSURE | For all shower area.                                                                               |                  |                                                                                                          |
| SANITARY INSTALLATIONS   |                                                                                                    | AMENITIES        | Fully Equipped stare of art Gymnasium.                                                                   |
|                          | All Toilets – Duravit or equivalent.                                                               |                  | 2. Indoor games.                                                                                         |
|                          |                                                                                                    |                  | 3. Multipurpose hall.                                                                                    |