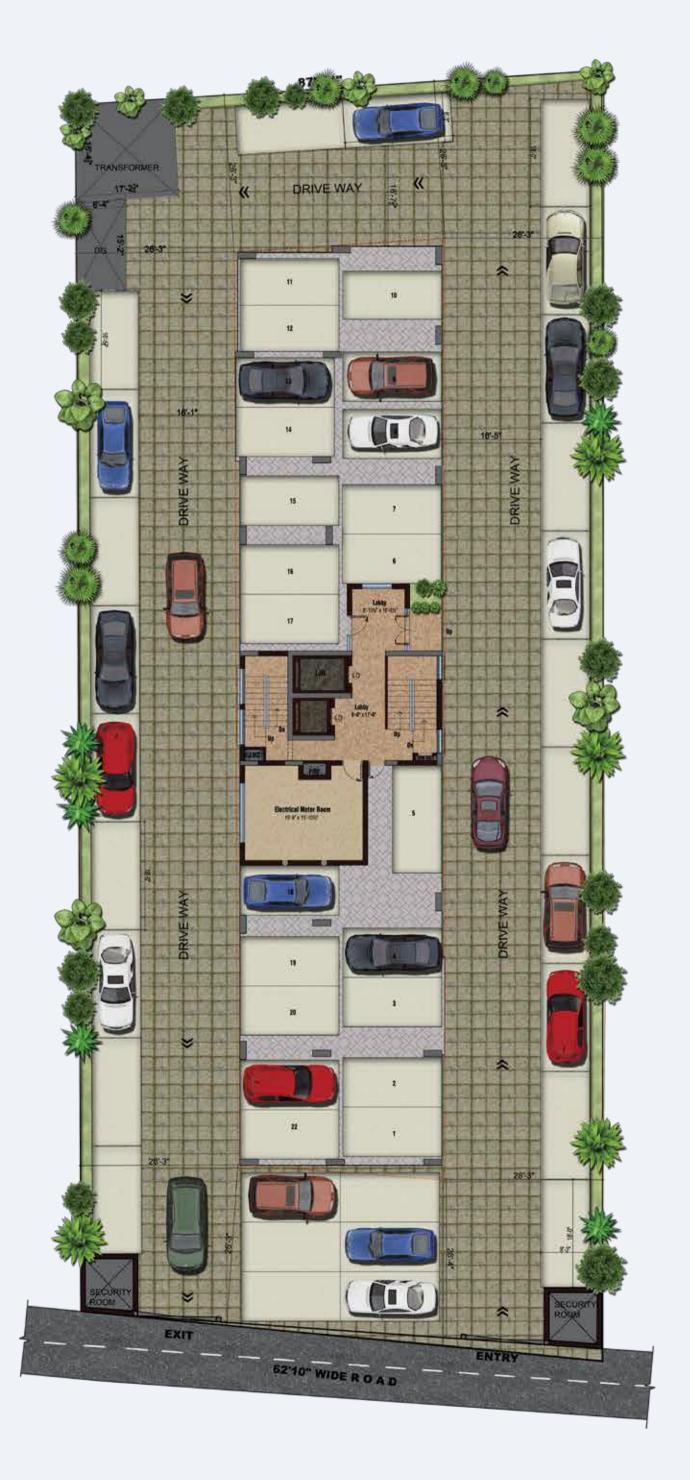

|
| A (3 BHK) |                        | 2939          |
| B (3 BHK) |                        | 2876          |
| >         | 8 <sup>TH</sup> FLOOR  |               |
| A (3 BHK) |                        | 2939          |
| B (3 BHK) |                        | 2876          |
| >         | 9 <sup>TH</sup> FLOOR  |               |
| A (3 BHK) |                        | 2939          |
| В (3 ВНК) |                        | 2876          |
| >         | 10 <sup>TH</sup> FLOOR |               |
| A (3 BHK) |                        | 2948          |
| B (3 BHK) |                        | 2876          |
| >         | 11 <sup>™</sup> FLOOR  |               |
| A (3 BHK) |                        | 2948          |
| B (3 BHK) |                        | 2876          |





























SITE & STILT FLOOR PLAN



## BASEMENT FLOOR PLAN



TYPICAL FLOOR PLANS (1, 2, 10, 11)









TYPICAL FLOOR PLAN-I (4, 6, 7, 8, 9)

| STRUCTURE                | Seismic zone III compliant RCC framed structure.                                                   | KITCHEN          | Modular kitchen with hob, chimney,                                                                       |
|--------------------------|----------------------------------------------------------------------------------------------------|------------------|----------------------------------------------------------------------------------------------------------|
|                          | Walls will be of M5 Grade cement blocks.                                                           |                  |