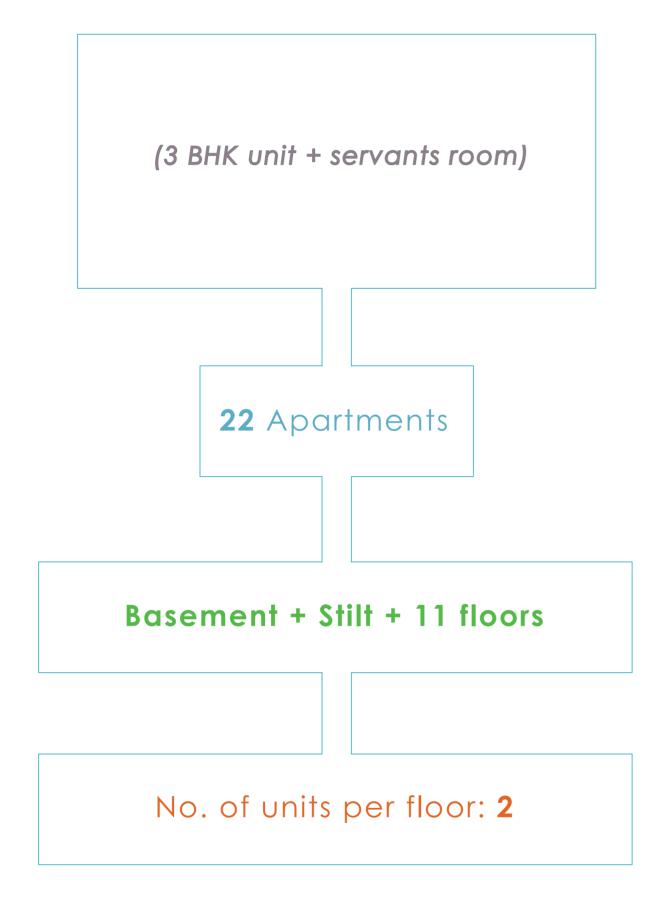

### VAASTHU COMPLIANT FLOOR PLANS

| FLAT      |                        | AREA IN SQ.FT |
|-----------|------------------------|---------------|
| >         | 1 <sup>ST</sup> FLOOR  |               |
| A (3 BHK) |                        | 2948          |
| B (3 BHK) |                        | 2876          |
| >         | 2 <sup>ND</sup> FLOOR  |               |
| A (3 BHK) |                        | 2948          |
| B (3 BHK) |                        | 2876          |
| >         | 3 <sup>RD</sup> FLOOR  |               |
| A (3 BHK) |                        | 2939          |
| B (3 BHK) |                        | 2876          |
| >         | 4 <sup>TH</sup> FLOOR  |               |
| A (3 BHK) |                        | 2939          |
| B (3 BHK) |                        | 2876          |
| >         | 5 <sup>™</sup> FLOOR   |               |
| A (3 BHK) |                        | 2939          |
| B (3 BHK) |                        | 2876          |
| >         | 6 <sup>TH</sup> FLOOR  |               |
| A (3 BHK) |                        | 2939          |
| B (3 BHK) |                        | 2876          |
| >         | 7 <sup>TH</sup> FLOOR  |               |
| A (3 BHK) |                        | 2939          |
| B (3 BHK) |                        | 2876          |
| >         | 8 <sup>TH</sup> FLOOR  |               |
| A (3 BHK) |                        | 2939          |
| B (3 BHK) |                        | 2876          |
| >         | 9 <sup>TH</sup> FLOOR  |               |
| A (3 BHK) |                        | 2939          |
| В (3 ВНК) |                        | 2876          |
| >         | 10 <sup>TH</sup> FLOOR |               |
| A (3 BHK) |                        | 2948          |
| B (3 BHK) |                        | 2876          |
| >         | 11 <sup>™</sup> FLOOR  |               |
| A (3 BHK) |                        | 2948          |
| B (3 BHK) |                        | 2876          |