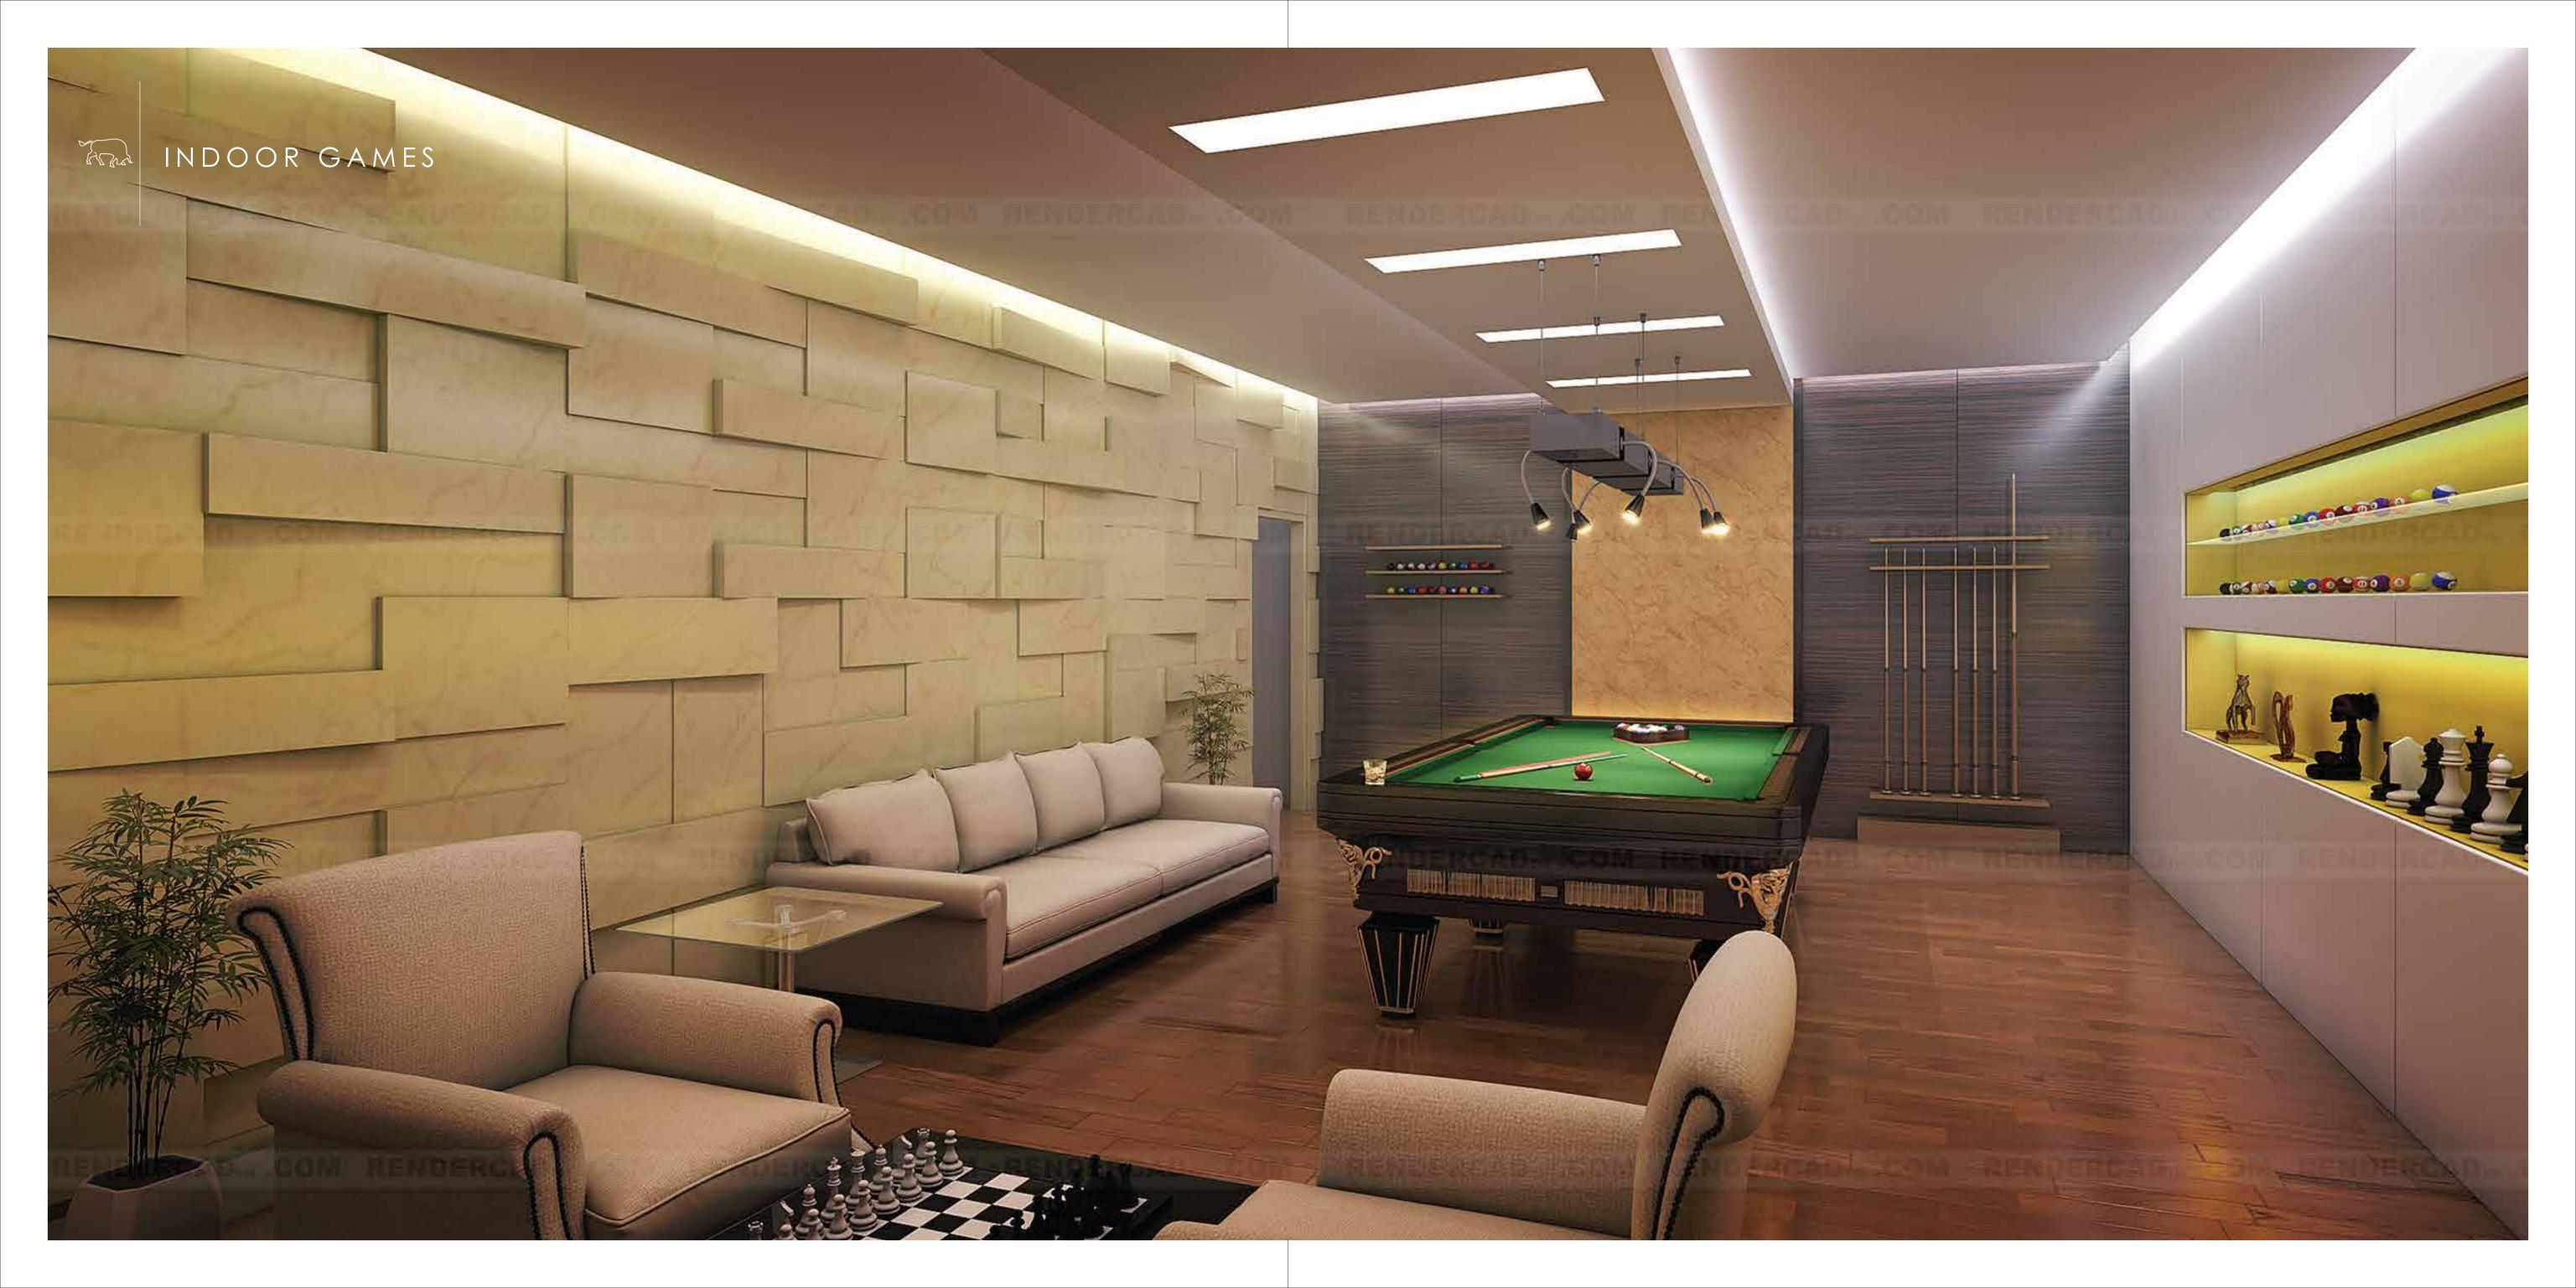

## BASEMENT FLOOR PLAN

TYPICAL FLOOR PLANS (1, 2, 10, 11)

TYPICAL FLOOR PLAN-I (4, 6, 7, 8, 9)

| STRUCTURE                | Seismic zone III compliant RCC framed structure.                                                   | KITCHEN          | Modular kitchen with hob, chimney,                                                                       |
|--------------------------|----------------------------------------------------------------------------------------------------|------------------|----------------------------------------------------------------------------------------------------------|
|                          | Walls will be of M5 Grade cement blocks.                                                           |                  | steel gray granite counter top skin and double bowl sink with drain board.                               |
| FLOOR FINISHERS          | Living & Dining – Imported marble.                                                                 | LIFT             | 10 passenger lift ( <b>Kone</b> or equivalent).                                                          |
|                          | Bedrooms – Double charged tile.                                                                    |                  |                                                                                                          |
|                          | Kitchen – Anti skid tile.                                                                          | DRIVE WAY        | As per architect specification.                                                                          |
|                          | Toilets – Premium tile up to ceiling height.                                                       |                  |                                                                                                          |
|                          | Common area & stairs – Indian granite.                                                             | SECURITY SYSTEM  | Video door phone for all apartments and cctv camera around the drive way and entrance.                   |
| VALL TILES               | Toilets – Premium tile up to ceiling height.                                                       |                  |                                                                                                          |
|                          | Kitchen – Designer tile DADO for 2 feet height over counter.                                       | POWER BACKUP     | To connect 1 light and 1 fan in living, dining and                                                       |
|                          | Utility – Designer tile DADO.                                                                      |                  | all bedrooms with a load limiter of 4 KVA and additional backup to connect elevator and common lighting. |
| DOORS                    | Main door – Teak wood door frame with 40 mm thick teak wood veneer shutter polished on both sides. | ELECTRICAL       | Concealed wiring with modular switches                                                                   |
|                          | Bedroom door – Teak wood door frame with 32 mm thick modular                                       |                  | (Panasonic or equivalent).                                                                               |
|                          | door shutter polished on both sides.                                                               |                  | 3 Phase electricity supply with MCB and RCCB.                                                            |
|                          | Toilet door – Teak wood frame with 32 mm thick                                                     |                  | Telephone point provision in living and master bedroom.                                                  |
|                          | one side teak veneer flush door.                                                                   |                  | VRV A/C provision for all bedrooms, living & dining (Daikin or Toshiba or equivalent).                   |
| WINDOWS & VENTILATORS    | UPVC windows single glazed (Fenesta or equivalent).                                                | PAINTING         | Internal walls and ceiling: Two coats of Birla putty, one coat primer                                    |
|                          |                                                                                                    |                  | and two coats of premium emulsion paint (Dulux or Asian ).                                               |
| LUMBING                  | CPVC concealed water line.                                                                         |                  |                                                                                                          |
|                          | Master bedroom toilet - <b>Grohe</b> or equivalent with single lever mixture with shower.          | OTHER FACILITIES | 1. Intercom with 2 way communication between apartments and security room.                               |
|                          | Other bedroom toilet - Grohe or equivalent with                                                    |                  | 2. Integrated HD DTH system using Triax Sat Wave System.                                                 |
|                          | single lever mixture with shower.                                                                  |                  | 3. Adiquate landscape around the building.                                                               |
|                          |                                                                                                    |                  | 4. Fire fighting equipment as per NBC norms.                                                             |
| OUGHENED GLASS ENCLOSURE | For all shower area.                                                                               |                  |                                                                                                          |
| SANITARY INSTALLATIONS   |                                                                                                    | AMENITIES        | Fully Equipped stare of art Gymnasium.                                                                   |
|                          | All Toilets – Duravit or equivalent.                                                               |                  | 2. Indoor games.                                                                                         |
|                          |                                                                                                    |                  | 3. Multipurpose hall.                                                                                    |