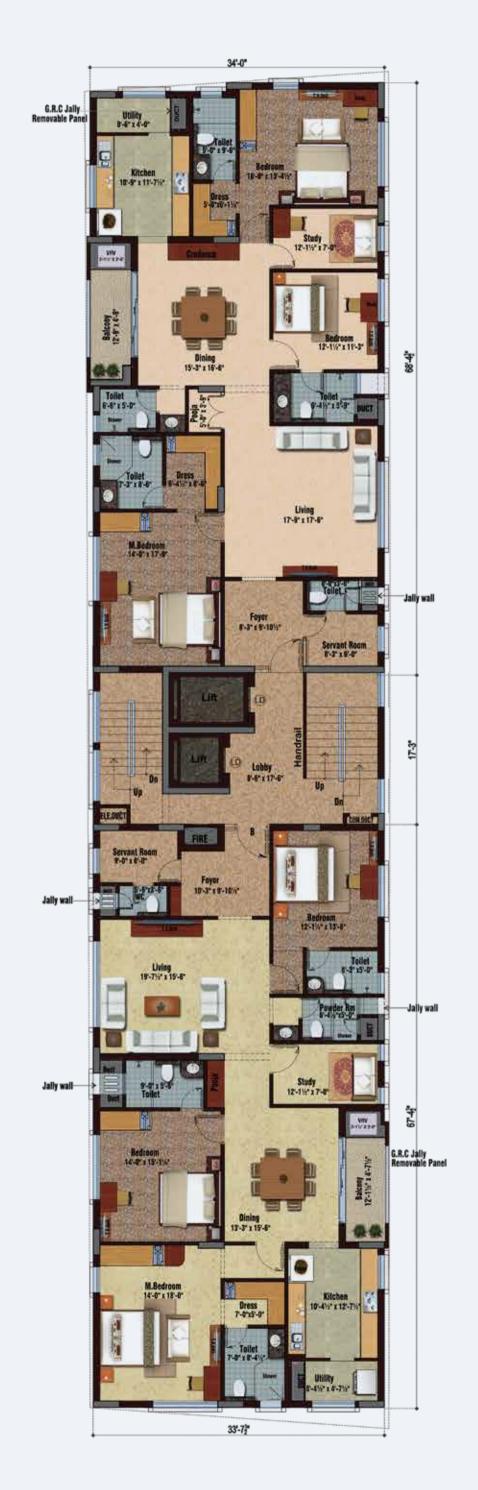

## BASEMENT FLOOR PLAN

TYPICAL FLOOR PLANS (1, 2, 10, 11)

TYPICAL FLOOR PLAN-I (4, 6, 7, 8, 9)

| STRUCTURE                | Seismic zone III compliant RCC framed structure.                                                   | KITCHEN          | Modular kitchen with hob, chimney,                                                                       |
|--------------------------|----------------------------------------------------------------------------------------------------|------------------|----------------------------------------------------------------------------------------------------------|
|                          | Walls will be of M5 Grade cement blocks.                                                           |                  | steel gray granite counter top skin and double bowl sink with drain board.                               |
| FLOOR FINISHERS          | Living & Dining – Imported marble.                                                                 | LIFT             | 10 passenger lift ( <b>Kone</b> or equivalent).                                                          |
|                          | Bedrooms – Double charged tile.                                                                    |                  |                                                                                                          |
|                          | Kitchen – Anti skid tile.                                                                          | DRIVE WAY        | As per architect specification.                                                                          |
|                          | Toilets – Premium tile up to ceiling height.                                                       |                  |                                                                                                          |
|                          | Common area & stairs – Indian granite.                                                             | SECURITY SYSTEM  | Video door phone for all apartments and cctv camera around the drive way and entrance.                   |
| VALL TILES               | Toilets – Premium tile up to ceiling height.                                                       |                  |                                                                                                          |
|                          | Kitchen – Designer tile DADO for 2 feet height over counter.                                       | POWER BACKUP     | To connect 1 light and 1 fan in living, dining and                                                       |
|                          | Utility – Designer tile DADO.                                                                      |                  | all bedrooms with a load limiter of 4 KVA and additional backup to connect elevator and common lighting. |
| DOORS                    | Main door – Teak wood door frame with 40 mm thick teak wood veneer shutter polished on both sides. | ELECTRICAL       | Concealed wiring with modular switches                                                                   |
|                          | Bedroom door – Teak wood door frame with 32 mm thick modular                                       |                  | (Panasonic or equivalent).                                                                               |
|                          | door shutter polished on both sides.                                                               |                  | 3 Phase electricity supply with MCB and RCCB.                                                            |
|                          | Toilet door – Teak wood frame with 32 mm thick                                                     |                  | Telephone point provision in living and master bedroom.                                                  |
|                          | one side teak veneer flush door.                                                                   |                  | VRV A/C provision for all bedrooms, living & dining (Daikin or Toshiba or equivalent).                   |
| WINDOWS & VENTILATORS    | UPVC windows single glazed (Fenesta or equivalent).                                                | PAINTING         | Internal walls and ceiling: Two coats of Birla putty, one coat primer                                    |
|                          |                                                                                                    |                  | and two coats of premium emulsion paint (Dulux or Asian ).                                               |
| LUMBING                  | CPVC concealed water line.                                                                         |                  |                                                                                                          |
|                          | Master bedroom toilet - <b>Grohe</b> or equivalent with single lever mixture with shower.          | OTHER FACILITIES | 1. Intercom with 2 way communication between apartments and security room.                               |
|                          | Other bedroom toilet - Grohe or equivalent with                                                    |                  | 2. Integrated HD DTH system using Triax Sat Wave System.                                                 |
|                          | single lever mixture with shower.                                                                  |                  | 3. Adiquate landscape around the building.                                                               |
|                          |                                                                                                    |                  | 4. Fire fighting equipment as per NBC norms.                                                             |
| OUGHENED GLASS ENCLOSURE | For all shower area.                                                                               |                  |                                                                                                          |
| SANITARY INSTALLATIONS   |                                                                                                    | AMENITIES        | Fully Equipped stare of art Gymnasium.                                                                   |
|                          | All Toilets – Duravit or equivalent.                                                               |                  | 2. Indoor games.                                                                                         |
|                          |                                                                                                    |                  | 3. Multipurpose hall.                                                                                    |