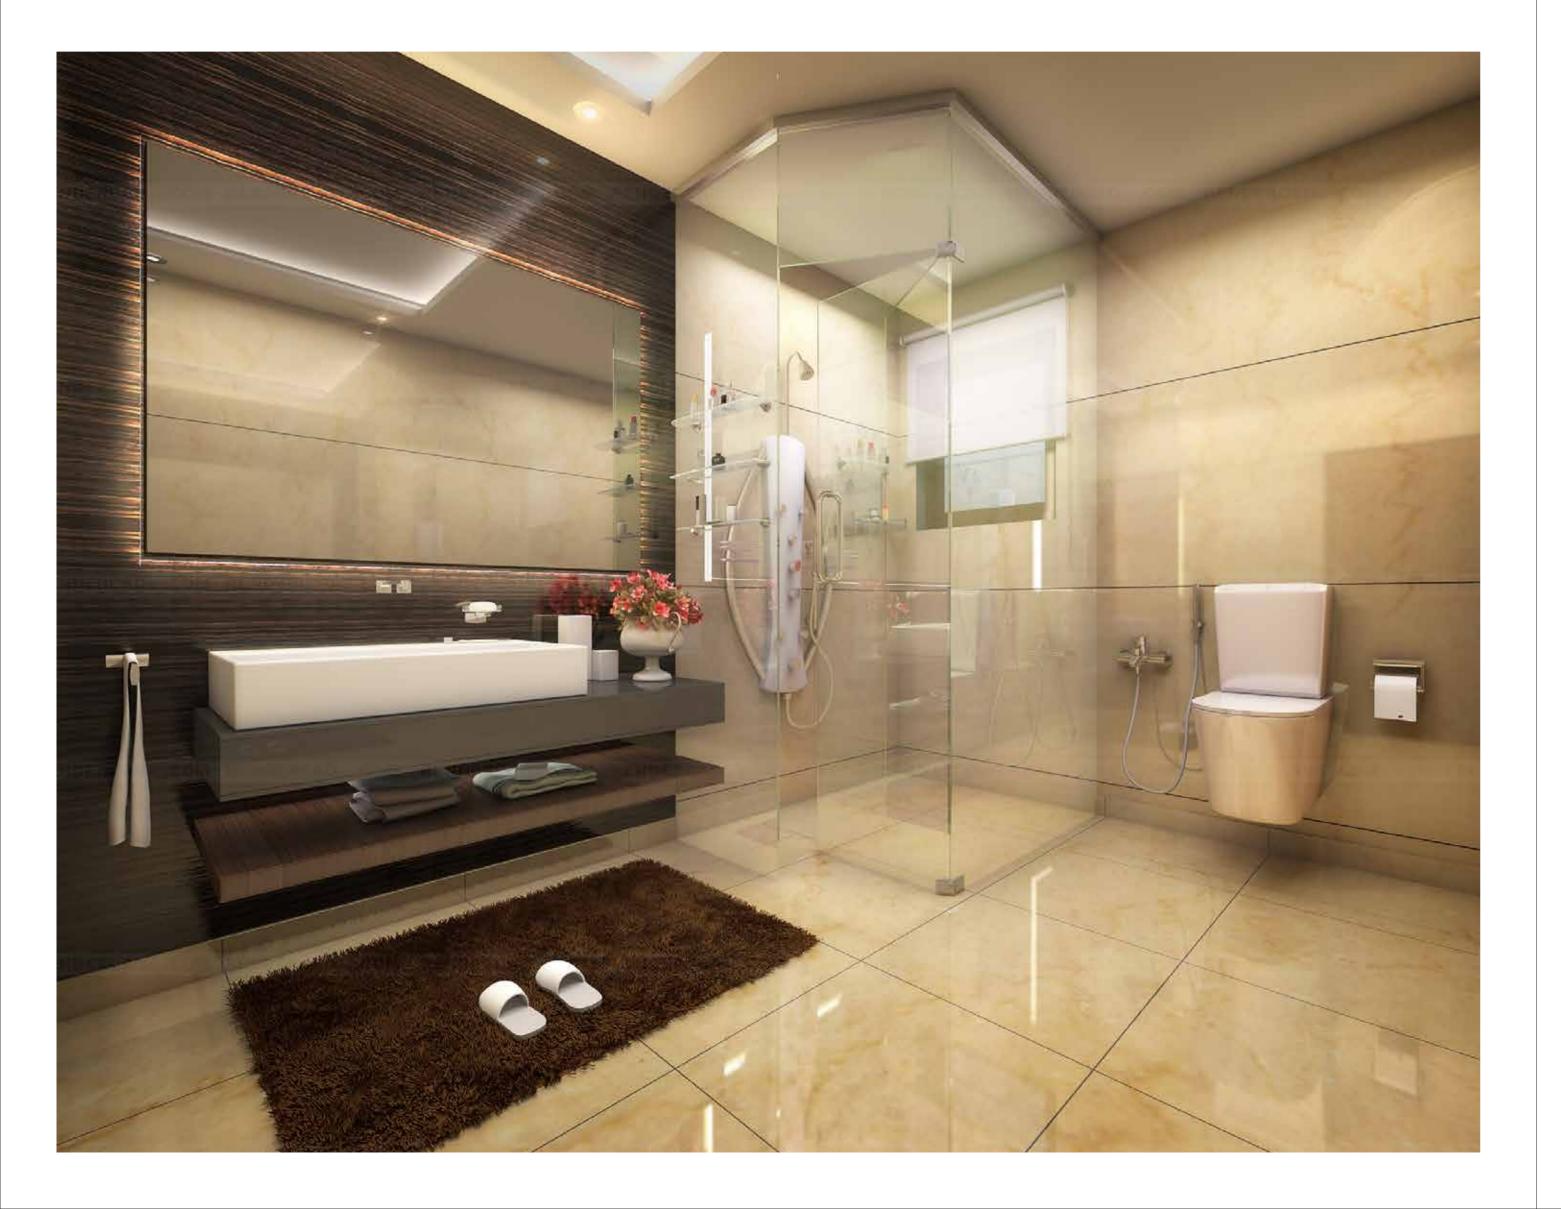

## BASEMENT FLOOR PLAN

TYPICAL FLOOR PLANS (1, 2, 10, 11)

TYPICAL FLOOR PLAN-I (4, 6, 7, 8, 9)

| STRUCTURE                | Seismic zone III compliant RCC framed structure.                                                   | KITCHEN          | Modular kitchen with hob, chimney,                                                                       |
|--------------------------|----------------------------------------------------------------------------------------------------|------------------|----------------------------------------------------------------------------------------------------------|
|                          | Walls will be of M5 Grade cement blocks.                                                           |                  | steel gray granite counter top skin and double bowl sink with drain board.                               |
| FLOOR FINISHERS          | Living & Dining – Imported marble.                                                                 | LIFT             | 10 passenger lift ( <b>Kone</b> or equivalent).                                                          |
|                          | Bedrooms – Double charged tile.                                                                    |                  |                                                                                                          |
|                          | Kitchen – Anti skid tile.                                                                          | DRIVE WAY        | As per architect specification.                                                                          |
|                          | Toilets – Premium tile up to ceiling height.                                                       |                  |                                                                                                          |
|                          | Common area & stairs – Indian granite.                                                             | SECURITY SYSTEM  | Video door phone for all apartments and cctv camera around the drive way and entrance.                   |
| VALL TILES               | Toilets – Premium tile up to ceiling height.                                                       |                  |                                                                                                          |
|                          | Kitchen – Designer tile DADO for 2 feet height over counter.                                       | POWER BACKUP     | To connect 1 light and 1 fan in living, dining and                                                       |
|                          | Utility – Designer tile DADO.                                                                      |                  | all bedrooms with a load limiter of 4 KVA and additional backup to connect elevator and common lighting. |
| DOORS                    | Main door – Teak wood door frame with 40 mm thick teak wood veneer shutter polished on both sides. | ELECTRICAL       | Concealed wiring with modular switches                                                                   |
|                          | Bedroom door – Teak wood door frame with 32 mm thick modular                                       |                  | (Panasonic or equivalent).                                                                               |
|                          | door shutter polished on both sides.                                                               |                  | 3 Phase electricity supply with MCB and RCCB.                                                            |
|                          | Toilet door – Teak wood frame with 32 mm thick                                                     |                  | Telephone point provision in living and master bedroom.                                                  |
|                          | one side teak veneer flush door.                                                                   |                  | VRV A/C provision for all bedrooms, living & dining (Daikin or Toshiba or equivalent).                   |
| WINDOWS & VENTILATORS    | UPVC windows single glazed (Fenesta or equivalent).                                                | PAINTING         | Internal walls and ceiling: Two coats of Birla putty, one coat primer                                    |
|                          |                                                                                                    |                  | and two coats of premium emulsion paint (Dulux or Asian ).                                               |
| LUMBING                  | CPVC concealed water line.                                                                         |                  |                                                                                                          |
|                          | Master bedroom toilet - <b>Grohe</b> or equivalent with single lever mixture with shower.          | OTHER FACILITIES | 1. Intercom with 2 way communication between apartments and security room.                               |
|                          | Other bedroom toilet - Grohe or equivalent with                                                    |                  | 2. Integrated HD DTH system using Triax Sat Wave System.                                                 |
|                          | single lever mixture with shower.                                                                  |                  | 3. Adiquate landscape around the building.                                                               |
|                          |                                                                                                    |                  | 4. Fire fighting equipment as per NBC norms.                                                             |
| OUGHENED GLASS ENCLOSURE | For all shower area.                                                                               |                  |                                                                                                          |
| SANITARY INSTALLATIONS   |                                                                                                    | AMENITIES        | Fully Equipped stare of art Gymnasium.                                                                   |
|                          | All Toilets – Duravit or equivalent.                                                               |                  | 2. Indoor games.                                                                                         |
|                          |                                                                                                    |                  | 3. Multipurpose hall.                                                                                    |