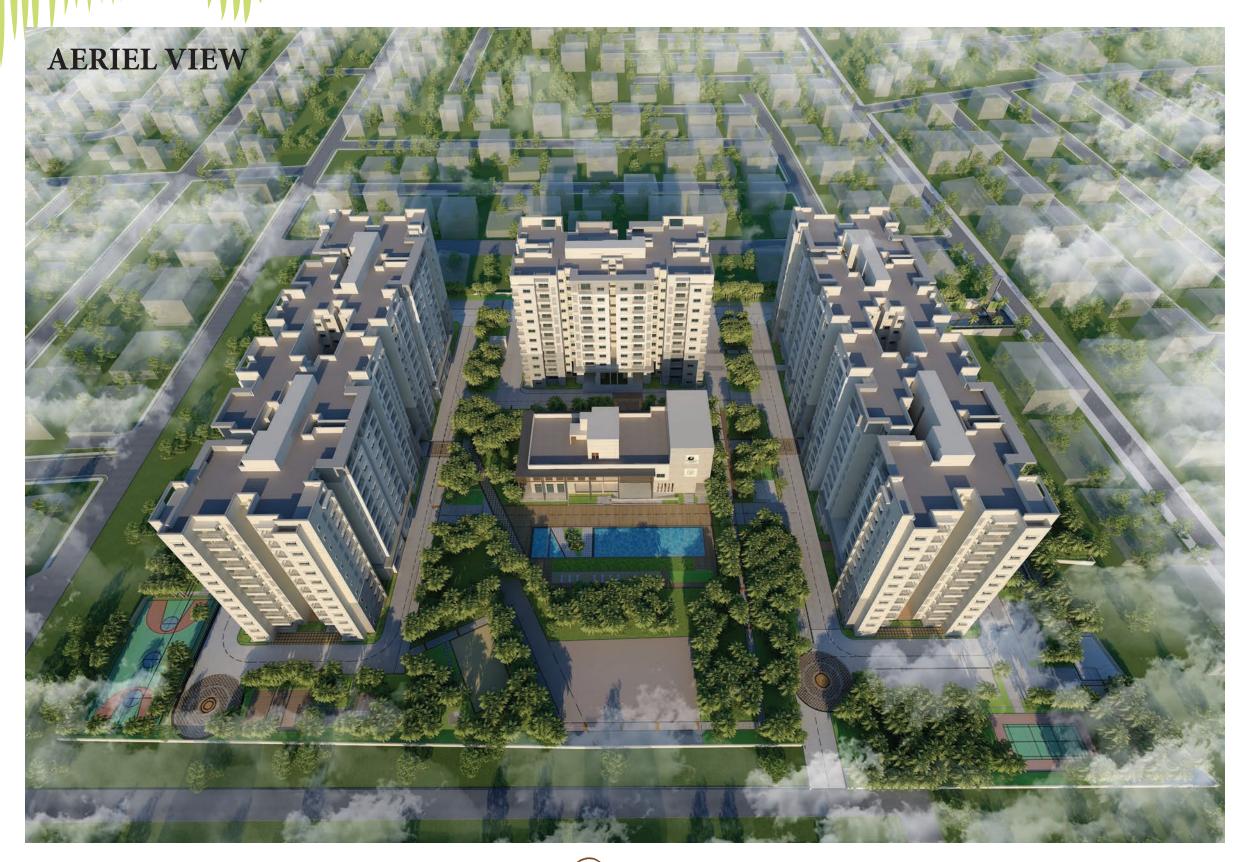

2 |





## GROUND FLOOR PLAN BUILDING - 02







| Legend |           |                     | Super Built-u |      |
|--------|-----------|---------------------|---------------|------|
| LGy    | GIIU      | SQM                 | SFT           |      |
|        | Type - A  | 1 Bed Unit          | 61            | 661  |
|        | Type - B  | 1 Bed Unit          | 62            | 664  |
|        | Type - C  | 2 Bed 2 Toilet Unit | 107           | 1154 |
|        | Type - D  | 3 Bed 2 Toilet      | 127           | 1364 |
|        | Type - E  | 3 Bed Unit          | 148           | 1596 |
|        | Type - F  | 3 Bed + Maid's Unit | 168           | 1812 |
|        | Type - G  | 3 Bed + Maid's Unit | 170           | 1830 |
|        | Type - G1 | 3 Bed Unit          | 148           | 1592 |



## FIRST FLOOR PLAN BUILDING - 02





| Legend |           |                     | Super Bui | lt-up Area |
|--------|-----------|---------------------|-----------|------------|
|        |           |                     | SQM       | SFT        |
|        | Type - A  | 1 Bed Unit          | 61        | 661        |
|        | Type - B  | 1 Bed Unit          | 62        | 664        |
|        | Type - C  | 2 Bed 2 Toilet Unit | 107       | 1154       |
|        | Type - D  | 3 Bed 2 Toilet      | 127       | 1364       |
|        | Type - E  | 3 Bed Unit          | 148       | 1596       |
|        | Type - F  | 3 Bed + Maid's Unit | 168       | 1812       |
|        | Type - G  | 3 Bed + Maid's Unit | 170       | 1830       |
|        | Type - G1 | 3 Bed Unit          | 148       | 15