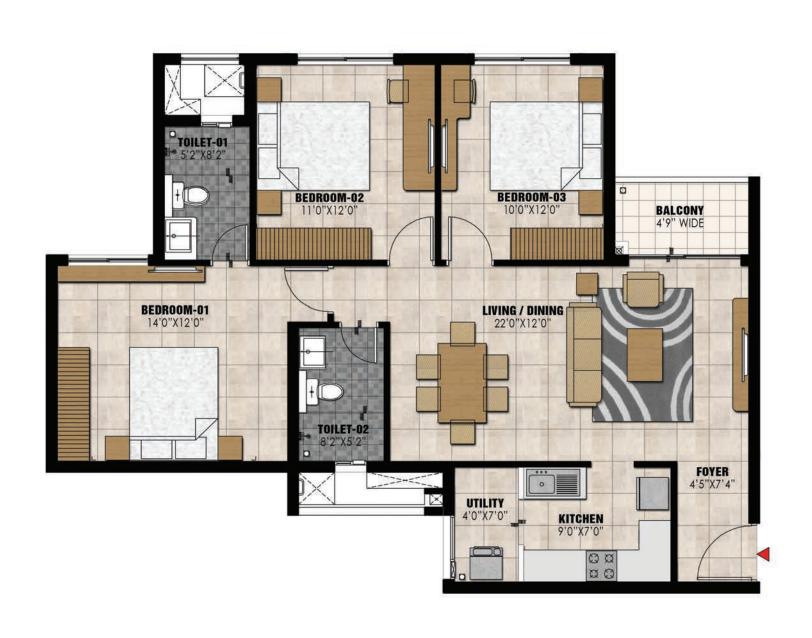

## TYPICAL FLOOR PLAN BUILDING - 01

| Legend |           | Super Built-up Are  |     |      |
|--------|-----------|---------------------|-----|------|
| Legenu |           |                     | SQM | SFT  |
|        | Type - A  | 1 Bed Unit          | 61  | 661  |
|        | Type - B  | 1 Bed Unit          | 62  | 664  |
|        | Type - C  | 2 Bed 2 Toilet Unit | 107 | 1154 |
|        | Type - D  | 3 Bed 2 Toilet      | 127 | 1364 |
|        | Type - E  | 3 Bed Unit          | 148 | 1596 |
|        | Type - F  | 3 Bed + Maid's Unit | 168 | 1812 |
|        | Type - G  | 3 Bed + Maid's Unit | 170 | 1830 |
|        | Type - G1 | 3 Bed Unit          | 148 | 1592 |