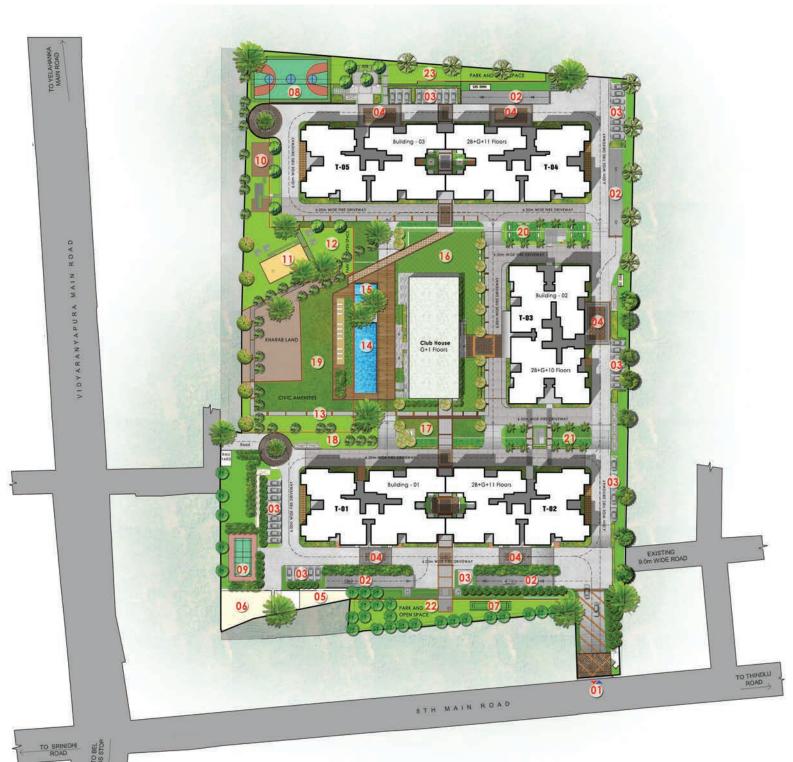

## **MASTER PLAN**

## Legend

- 01 Entry / Exit
- 02 Ramp
- 03 Visitors Car Parking
- 04 Drop off
- 05 Services
- 06 Transformer Yard
- 07 Cricket Pitch
- 08 Junior National Basket Ball Court
- 09 Multipurpose Play Court
- 10 Outdoor Gym 11 Kids Play Area
- 12 Senior Citizen Park
- 13 Jogging Track
- 14 Swimming Pool 15 Kids Pool
- 16 Party Lawn
- 17 Aroma Garden
- 18 Herbal Garden
- 19 Multipurpose Green
- 20 Floral Seating Court
  21 Plam island with seating pavillion
  22 Information Open Air Theatre
- 23 Pets Corner