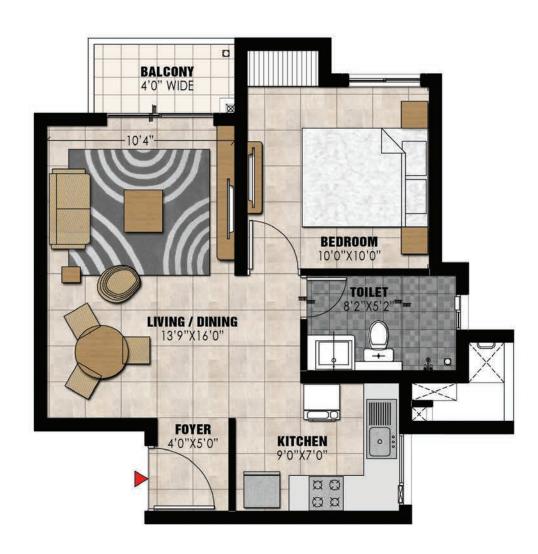

# NUMBERING PLAN

| Legend |           |                     | Super Bui | It-up Area |
|--------|-----------|---------------------|-----------|------------|
|        |           |                     | SQM       | SFT        |
|        | Type - A  | 1 Bed Unit          | 61        | 661        |
|        | Type - B  | 1 Bed Unit          | 62        | 664        |
|        | Type - C  | 2 Bed 2 Toilet Unit | 107       | 1154       |
|        | Type - D  | 3 Bed 2 Toilet      | 127       | 1364       |
|        | Type - E  | 3 Bed Unit          | 148       | 1596       |
|        | Type - F  | 3 Bed + Maid's Unit | 168       | 1812       |
|        | Type - G  | 3 Bed + Maid's Unit | 170       | 1830       |
|        | Type - G1 | 3 Bed Unit          | 148       | 1592       |

The furniture shown in the plans is only for the purpose of illustrating a possible layout and does not form a part of the offering or specifications. All Apartment interior views do not depict the standard wall, color & ceiling finishes which are not part of the offering.

Further, the dimensions mentioned do not consider the plastering thickness and there could be marginal variation in carpet areas.