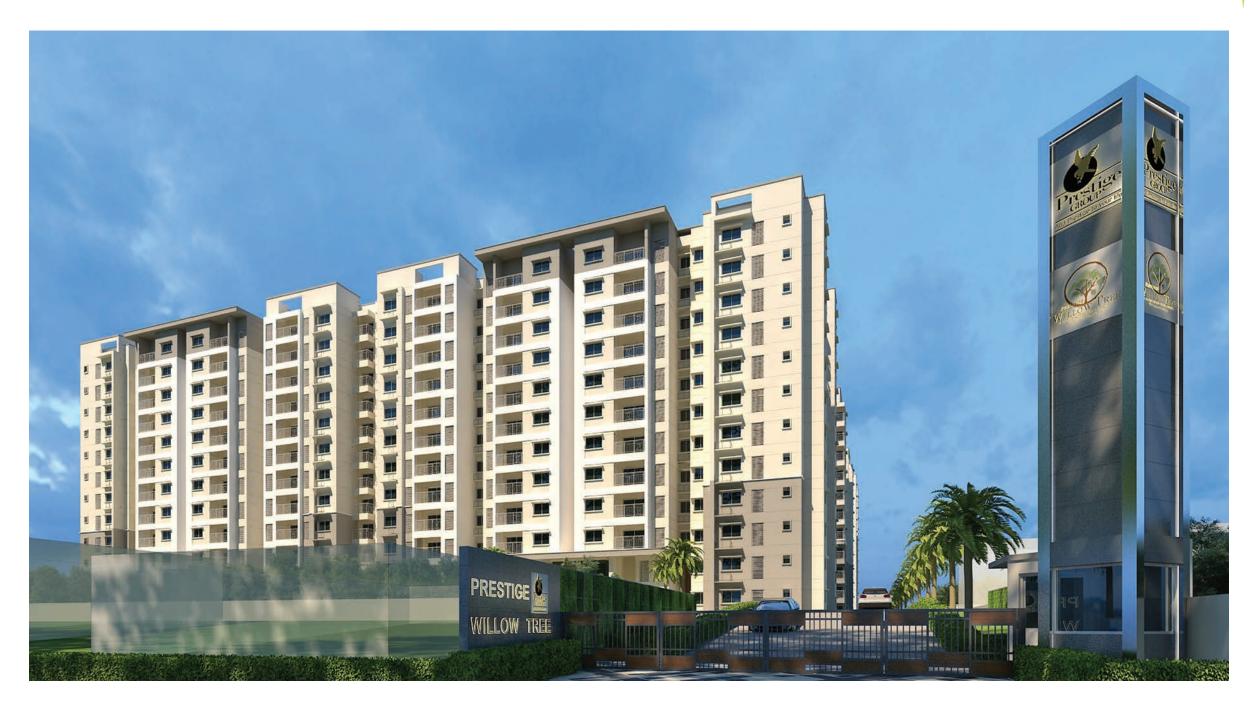

170       | 1830       |
|        | Type - G1 | 3 Bed Unit          | 148       | 1592       |

## TYPICAL FLOOR PLAN BUILDING - 02





| Legend |           | Super Built-up A    |     |      |
|--------|-----------|---------------------|-----|------|
|        |           | SQM                 | SFT |      |
|        | Type - A  | 1 Bed Unit          | 61  | 661  |
|        | Type - B  | 1 Bed Unit          | 62  | 664  |
|        | Type - C  | 2 Bed 2 Toilet Unit | 107 | 1154 |
|        | Type - D  | 3 Bed 2 Toilet      | 127 | 1364 |
|        | Type - E  | 3 Bed Unit          | 148 | 1596 |
|        | Type - F  | 3 Bed + Maid's Unit | 168 | 1812 |
|        | Type - G  | 3 Bed + Maid's Unit | 170 | 1830 |
|        | Type - G1 | 3 Bed Unit          | 148 | 1592 |



## **EXTERIOR VIEW**



## GROUND FLOOR PLAN BUILDING - 03

| I one  | Legend    |                     |     | lt-up Area |
|--------|-----------|---------------------|-----|------------|
| Legenu |           |                     | SQM | SFT        |
|        | Type - A  | 1 Bed Unit          | 61  | 661        |
|        | Type - B  | 1 Bed Unit          | 62  | 664        |
|        | Type - C  | 2 Bed 2 Toilet Unit | 107 | 1154       |
|        | Type - D  | 3 Bed 2 Toilet      | 127 | 1364       |
|        | Type - E  | 3 Bed Unit          | 148 | 1596       |
|        | Type - F  | 3 Bed + Maid's Unit | 168 | 1812       |
|        | Type - G  | 3 Bed + Maid's Unit | 170 | 1830       |
|        | Type - G1 | 3 Bed Unit          | 148 | 1592       |







## FIRST FLOOR PLAN BUILDING - 03

| Legend |