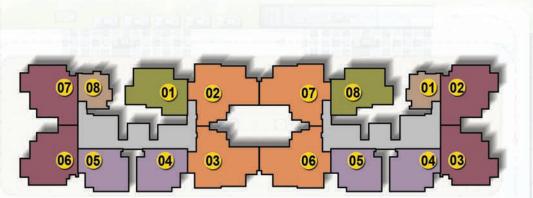

# NUMBERING PLAN

| Legend |           |                     | Super Bui | It-up Area |
|--------|-----------|---------------------|-----------|------------|
|        |           |                     | SQM       | SFT        |
|        | Type - A  | 1 Bed Unit          | 61        | 661        |
|        | Type - B  | 1 Bed Unit          | 62        | 664        |
|        | Type - C  | 2 Bed 2 Toilet Unit | 107       | 1154       |
|        | Type - D  | 3 Bed 2 Toilet      | 127       | 1364       |
|        | Type - E  | 3 Bed Unit          | 148       | 1596       |
|        | Type - F  | 3 Bed + Maid's Unit | 168       | 1812       |
|        | Type - G  | 3 Bed + Maid's Unit | 170       | 1830       |
|        | Type - G1 | 3 Bed Unit          | 148       | 1592       |