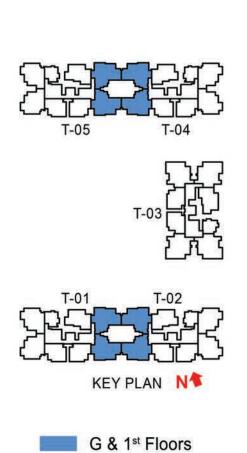

KEY PLAN N

| Type - A            |     |     |  |  |
|---------------------|-----|-----|--|--|
|                     | SQM | SFT |  |  |
| Super built up area | 61  | 661 |  |  |
| Carpet Area         | 40  | 433 |  |  |