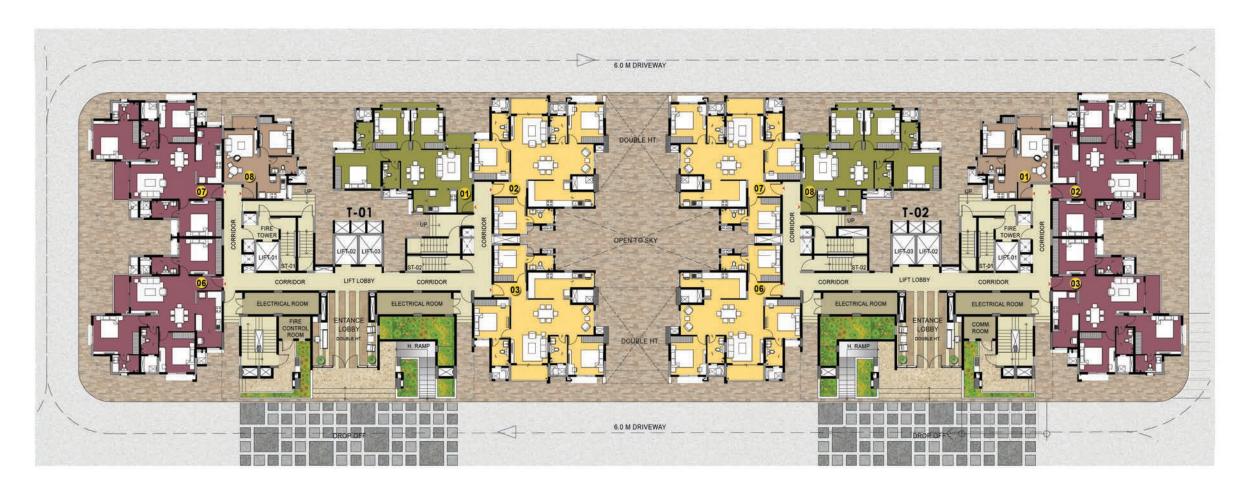

## GROUND FLOOR PLAN BUILDING - 01

| Legend   |                     | Super Bui | lt-up Area |
|----------|---------------------|-----------|------------|
| Leyenu   | SQM                 | SFT       |            |
| Type - / | 1 Bed Unit          | 61        | 661        |
| Type - I | 1 Bed Unit          | 62        | 664        |
| Type - 0 | 2 Bed 2 Toilet Unit | 107       | 1154       |
| Type - I | 3 Bed 2 Toilet      | 127       | 1364       |
| Type - I | 3 Bed Unit          | 148       | 1596       |
| Type - I | 3 Bed + Maid's Uni  | it 168    | 1812       |
| Type - 0 | 3 Bed + Maid's Uni  | it 170    | 1830       |
| Type - 0 | 3 Bed Unit          | 148       | 1592       |