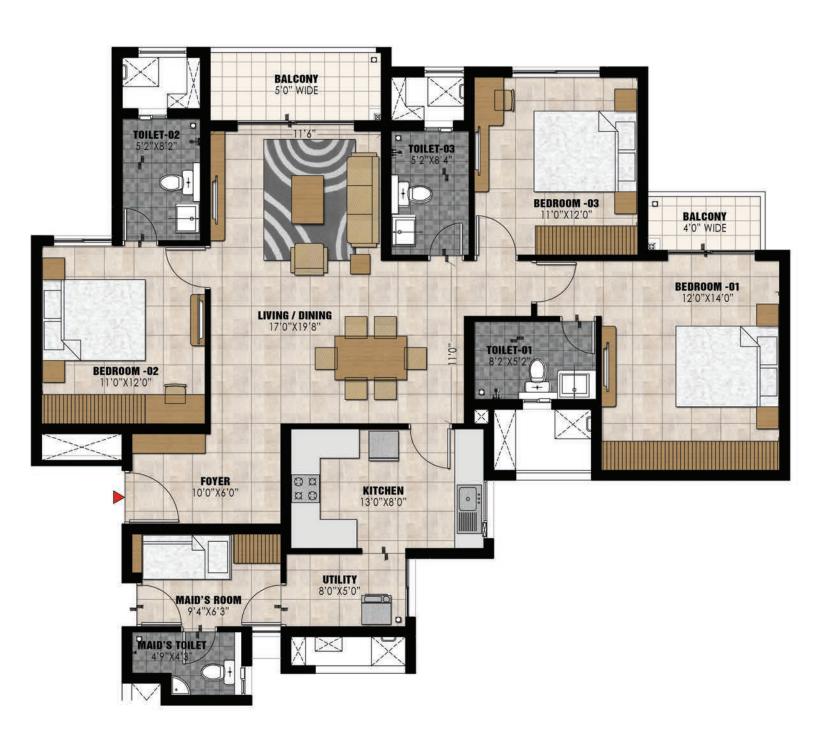

rpet Area         | 41  | 438 |

## TYPE C 2 BED UNIT















| Type - C            |     |      |
|---------------------|-----|------|
| ¥                   | SQM | SFT  |
| Super built up area | 107 | 1154 |
| Carpet Area         | 73  | 789  |





# TYPE D 3 BED 2 TOILET UNIT







| Type - D            |     |      |
|---------------------|-----|------|
|                     | SQM | SFT  |
| Super built up area | 127 | 1364 |
| Carpet Area         | 88  | 950  |

# TYPE E

TYPE E 3 BED UNIT













| Type - E            |     |      |
|---------------------|-----|------|
|                     | SQM | SFT  |
| Super built up area | 148 | 1596 |
| Carpet Area         | 103 | 1108 |



TYPE F 3 BED + MAID'S UNIT



T-04

T-02

SFT

1812 1226

# TYPE G 3 BED + MAID'S UNIT







| Type - G            |     |      |
|---------------------|-----|------|
|                     | SQM | SFT  |
| Super built up area | 170 | 1830 |
| Carpet Area         | 115 | 1238 |





## TYPE G1 3 BED





| Type - G1           |     |      |
|---------------------|-----|------|
| <del>2887.</del>    | SQM | SFT  |
| Super built up area | 148 | 1592 |
| Carpet Area         | 101 | 1090 |



## CLUB HOUSE GROUND FLOOR PLAN





**Key Plan** 

### Legend

01-Entry

02-Reception/ Waiting Lounge

03-Lift Lobby

04-H. Ramp

05-Landscape Area

06-Pre Function

07-Party Hall

08-Party Lawn

09-Hand Wash

10-Pantry

11-Table Tennis

12-A.V Room

13-Gents Toilet

14-Ladies Toilet

15-Pool Deck

16-Swimming pool

17-Landscape court

18-H.Toilet

19-Store

20- Change Rooms

21- Kids Pool

2