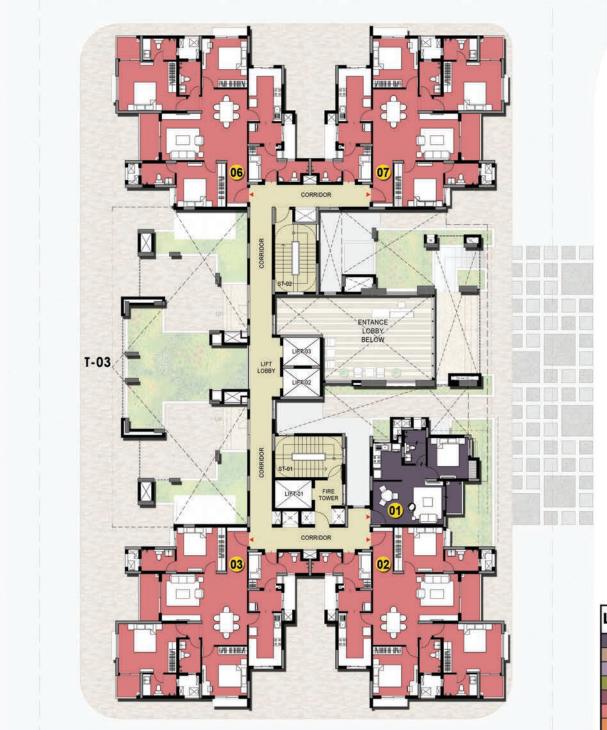

## TYPICAL FLOOR PLAN BUILDING - 01

| Legend |           | Super Built-up Are  |     |      |
|--------|-----------|---------------------|-----|------|
| Legenu |           |                     | SQM | SFT  |
|        | Type - A  | 1 Bed Unit          | 61  | 661  |
|        | Type - B  | 1 Bed Unit          | 62  | 664  |
|        | Type - C  | 2 Bed 2 Toilet Unit | 107 | 1154 |
|        | Type - D  | 3 Bed 2 Toilet      | 127 | 1364 |
|        | Type - E  | 3 Bed Unit          | 148 | 1596 |
|        | Type - F  | 3 Bed + Maid's Unit | 168 | 1812 |
|        | Type - G  | 3 Bed + Maid's Unit | 170 | 1830 |
|        | Type - G1 | 3 Bed Unit          | 148 | 1592 |