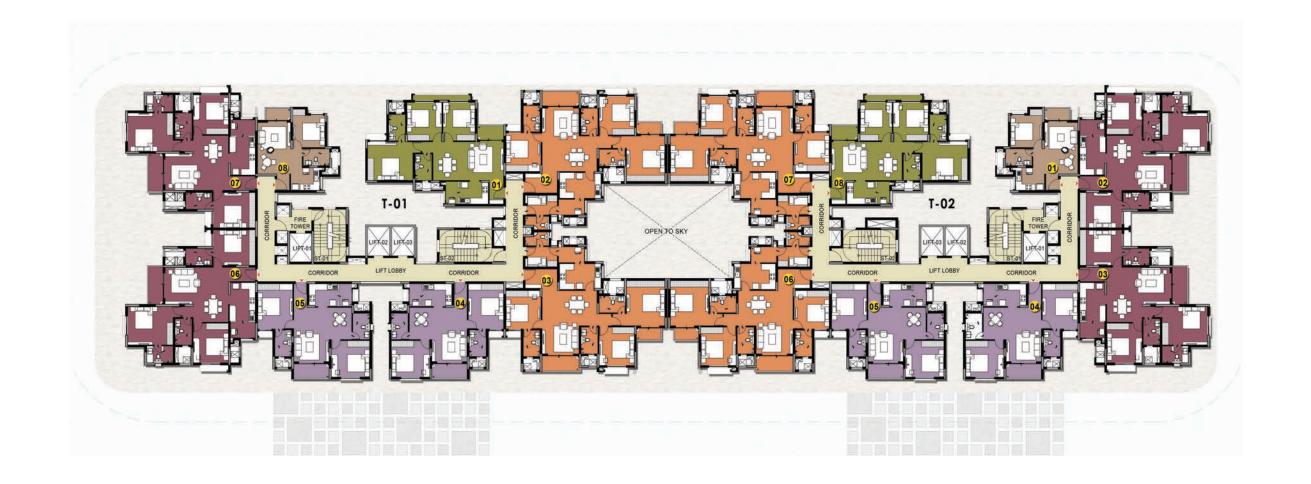

## TYPICAL FLOOR PLAN BUILDING - 01

| Legend |           | Super Built-up Are  |     |      |
|--------|-----------|---------------------|-----|------|
| Legenu |           |                     | SQM | SFT  |
|        | Type - A  | 1 Bed Unit          | 61  | 661  |
|        | Type - B  | 1 Bed Unit          | 62  | 664  |
|        | Type - C  | 2 Bed 2 Toilet Unit | 107 | 1154 |
|        | Type - D  | 3 Bed 2 Toilet      | 127 | 1364 |
|        | Type - E  | 3 Bed Unit          | 148 | 1596 |
|        | Type - F  | 3 Bed + Maid's Unit | 168 | 1812 |
|        | Type - G  | 3 Bed + Maid's Unit | 170 | 1830 |
|        | Type - G1 | 3 Bed Unit          | 148 | 1592 |

## TYPICAL FLOOR PLAN BUILDING - 02

| Legend |           | Super Built-up A    |     |      |
|--------|-----------|---------------------|-----|------|
|        |           | SQM                 | SFT |      |
|        | Type - A  | 1 Bed Unit          | 61  | 661  |
|        | Type - B  | 1 Bed Unit          | 62  | 664  |
|        | Type - C  | 2 Bed 2 Toilet Unit | 107 | 1154 |
|        | Type - D  | 3 Bed 2 Toilet      | 127 | 1364 |
|        | Type - E  | 3 Bed Unit          | 148 | 1596 |
|        | Type - F  | 3 Bed + Maid's Unit | 168 | 1812 |
|        | Type - G  | 3 Bed + Maid's Unit | 170 | 1830 |
|        | Type - G1 | 3 Bed Unit          | 148 | 1592 |