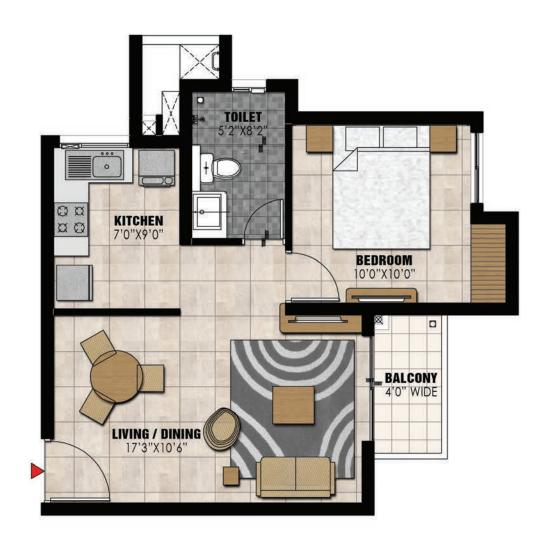

KEY PLAN N

| Type - A            |     |     |  |  |
|---------------------|-----|-----|--|--|
|                     | SQM | SFT |  |  |
| Super built up area | 61  | 661 |  |  |
| Carpet Area         | 40  | 433 |  |  |