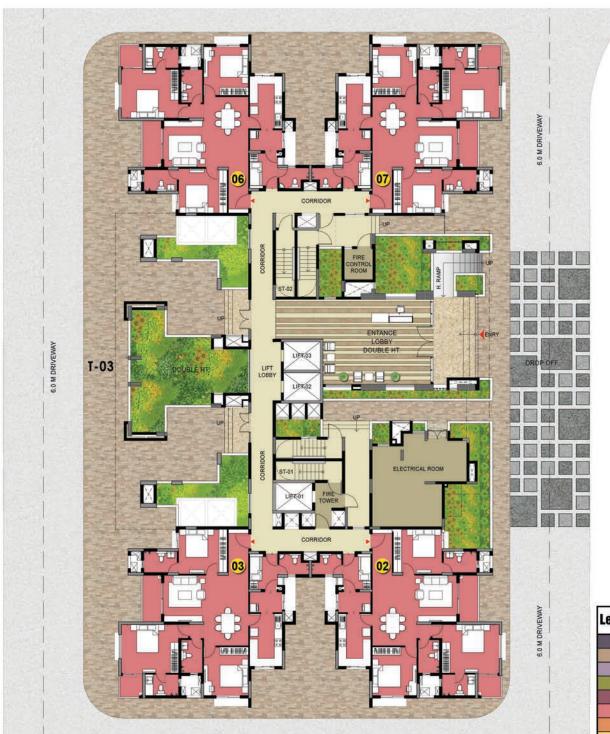

## GROUND FLOOR PLAN BUILDING - 03

| I one  | Legend    |                     |     | lt-up Area |
|--------|-----------|---------------------|-----|------------|
| Legenu |           |                     | SQM | SFT        |
|        | Type - A  | 1 Bed Unit          | 61  | 661        |
|        | Type - B  | 1 Bed Unit          | 62  | 664        |
|        | Type - C  | 2 Bed 2 Toilet Unit | 107 | 1154       |
|        | Type - D  | 3 Bed 2 Toilet      | 127 | 1364       |
|        | Type - E  | 3 Bed Unit          | 148 | 1596       |
|        | Type - F  | 3 Bed + Maid's Unit | 168 | 1812       |
|        | Type - G  | 3 Bed + Maid's Unit | 170 | 1830       |
|        | Type - G1 | 3 Bed Unit          | 148 | 1592       |

## FIRST FLOOR PLAN BUILDING - 03

| Legend |           |                     | Super Bui | It-up Area |
|--------|-----------|---------------------|-----------|------------|
|        |           |                     | SQM       | SFT        |
|        | Type - A  | 1 Bed Unit          | 61        | 661        |
|        | Type - B  | 1 Bed Unit          | 62        | 664        |
|        | Type - C  | 2 Bed 2 Toilet Unit | 107       | 1154       |
|        | Type - D  | 3 Bed 2 Toilet      | 127       | 1364       |
|        | Type - E  | 3 Bed Unit          | 148       | 1596       |
|        | Type - F  | 3 Bed + Maid's Unit | 168       | 1812       |
|        | Type - G  | 3 Bed + Maid's Unit | 170       | 1830       |
|        | Type - G1 | 3 Bed Unit          | 148       | 1592       |

# TYPICAL FLOOR PLAN BUILDING - 03

| l one  | and       |                     | Super Bui | lt-up Area |
|--------|-----------|---------------------|-----------|------------|
| Legend |           |                     | SQM       | SFT        |
| į      | Type - A  | 1 Bed Unit          | 61        | 661        |
|        | Type - B  | 1 Bed Unit          | 62        | 664        |
|        | Type - C  | 2 Bed 2 Toilet Unit | 107       | 1154       |
|        | Type - D  | 3 Bed 2 Toilet      | 127       | 1364       |
|        | Type - E  | 3 Bed Unit          | 148       | 1596       |
|        | Type - F  | 3 Bed + Maid's Unit | 168       | 1812       |
|        | Type - G  | 3 Bed + Maid's Unit | 170       | 1830       |
|        | Type - G1 | 3 Bed Unit          | 148       | 1592       |