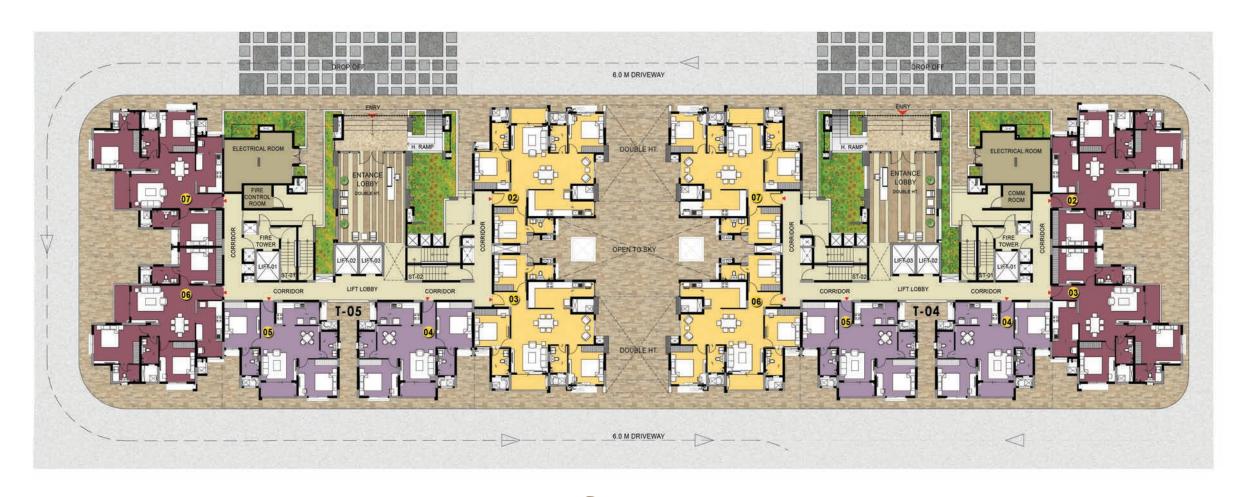

## GROUND FLOOR PLAN BUILDING - 01

| Legend   |                     | Super Bui | lt-up Area |
|----------|---------------------|-----------|------------|
| Leyenu   | SQM                 | SFT       |            |
| Type - / | 1 Bed Unit          | 61        | 661        |
| Type - I | 1 Bed Unit          | 62        | 664        |
| Type - 0 | 2 Bed 2 Toilet Unit | 107       | 1154       |
| Type - I | 3 Bed 2 Toilet      | 127       | 1364       |
| Type - I | 3 Bed Unit          | 148       | 1596       |
| Type - I | 3 Bed + Maid's Uni  | it 168    | 1812       |
| Type - 0 | 3 Bed + Maid's Uni  | it 170    | 1830       |
| Type - 0 | 3 Bed Unit          | 148       | 1592       |

## FIRST FLOOR PLAN BUILDING - 01

| Legend |           | Super Bui           | lt-up Area |      |
|--------|-----------|---------------------|------------|------|
| Legenu |           |                     | SQM        | SFT  |
|        | Type - A  | 1 Bed Unit          | 61         | 661  |
|        | Type - B  | 1 Bed Unit          | 62         | 664  |
|        | Type - C  | 2 Bed 2 Toilet Unit | 107        | 1154 |
|        | Type - D  | 3 Bed 2 Toilet      | 127        | 1364 |
|        | Type - E  | 3 Bed Unit          | 148        | 1596 |
|        | Type - F  | 3 Bed + Maid's Unit | 168        | 1812 |
|        | Type - G  | 3 Bed + Maid's Unit | 170        | 1830 |
|        | Type - G1 | 3 Bed Unit          | 148        | 1592 |

## TYPICAL FLOOR PLAN BUILDING - 01

| Legend |           | Super Built-up Are  |     |      |
|--------|-----------|---------------------|-----|------|
| Legenu |           |                     | SQM | SFT  |
|        | Type - A  | 1 Bed Unit          | 61  | 661  |
|        | Type - B  | 1 Bed Unit          | 62  | 664  |
|        | Type - C  | 2 Bed 2 Toilet Unit | 107 | 1154 |
|        | Type - D  | 3 Bed 2 Toilet      | 127 | 1364 |
|        | Type - E  | 3 Bed Unit          | 148 | 1596 |
|        | Type - F  | 3 Bed + Maid's Unit | 168 | 1812 |
|        | Type - G  | 3 Bed + Maid's Unit | 170 | 1830 |
|        | Type - G1 | 3 Bed Unit          | 148 | 1592 |