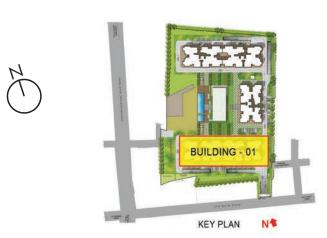

## **MASTER PLAN**

## GROUND FLOOR PLAN BUILDING - 01

| Legend   |                     | Super Bui | lt-up Area |
|----------|---------------------|-----------|------------|
| Leyenu   | SQM                 | SFT       |            |
| Type - / | 1 Bed Unit          | 61        | 661        |
| Type - I | 1 Bed Unit          | 62        | 664        |
| Type - 0 | 2 Bed 2 Toilet Unit | 107       | 1154       |
| Type - I | 3 Bed 2 Toilet      | 127       | 1364       |
| Type - I | 3 Bed Unit          | 148       | 1596       |
| Type - I | 3 Bed + Maid's Uni  | it 168    | 1812       |
| Type - 0 | 3 Bed + Maid's Uni  | it 170    | 1830       |
| Type - 0 | 3 Bed Unit          | 148       | 1592       |