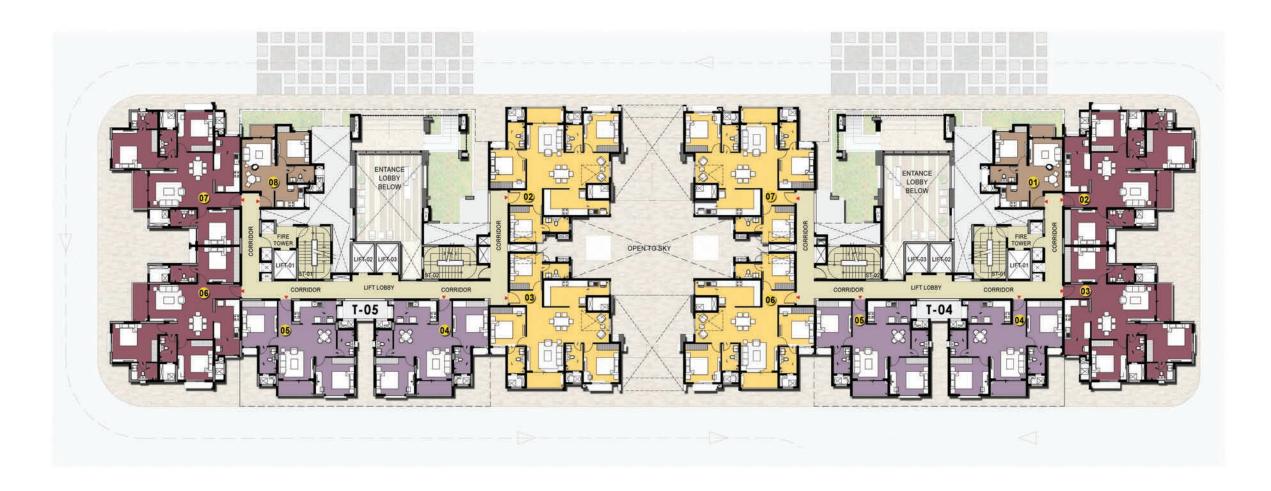

## GROUND FLOOR PLAN BUILDING - 03

| I one  | Legend    |                     |     | lt-up Area |
|--------|-----------|---------------------|-----|------------|
| Legenu |           |                     | SQM | SFT        |
|        | Type - A  | 1 Bed Unit          | 61  | 661        |
|        | Type - B  | 1 Bed Unit          | 62  | 664        |
|        | Type - C  | 2 Bed 2 Toilet Unit | 107 | 1154       |
|        | Type - D  | 3 Bed 2 Toilet      | 127 | 1364       |
|        | Type - E  | 3 Bed Unit          | 148 | 1596       |
|        | Type - F  | 3 Bed + Maid's Unit | 168 | 1812       |
|        | Type - G  | 3 Bed + Maid's Unit | 170 | 1830       |
|        | Type - G1 | 3 Bed Unit          | 148 | 1592       |

## FIRST FLOOR PLAN BUILDING - 03

| Legend |           |                     | Super Bui | It-up Area |
|--------|-----------|---------------------|-----------|------------|
|        |           |                     | SQM       | SFT        |
|        | Type - A  | 1 Bed Unit          | 61        | 661        |
|        | Type - B  | 1 Bed Unit          | 62        | 664        |
|        | Type - C  | 2 Bed 2 Toilet Unit | 107       | 1154       |
|        | Type - D  | 3 Bed 2 Toilet      | 127       | 1364       |
|        | Type - E  | 3 Bed Unit          | 148       | 1596       |
|        | Type - F  | 3 Bed + Maid's Unit | 168       | 1812       |
|        | Type - G  | 3 Bed + Maid's Unit | 170       | 1830       |
|        | Type - G1 | 3 Bed Unit          | 148       | 1592       |

# TYPICAL FLOOR PLAN BUILDING - 03

| l one  | and       |                     | Super Bui | lt-up Area |
|--------|-----------|---------------------|-----------|------------|
| Legend |           |                     | SQM       | SFT        |
| į      | Type - A  | 1 Bed Unit          | 61        | 661        |
|        | Type - B  | 1 Bed Unit          | 62        | 664        |
|        | Type - C  | 2 Bed 2 Toilet Unit | 107       | 1154       |
|        | Type - D  | 3 Bed 2 Toilet      | 127       | 1364       |
|        | Type - E  | 3 Bed Unit          | 148       | 1596       |
|        | Type - F  | 3 Bed + Maid's Unit | 168       | 1812       |
|        | Type - G  | 3 Bed + Maid's Unit | 170       | 1830       |
|        | Type - G1 | 3 Bed Unit          | 148       | 1592       |