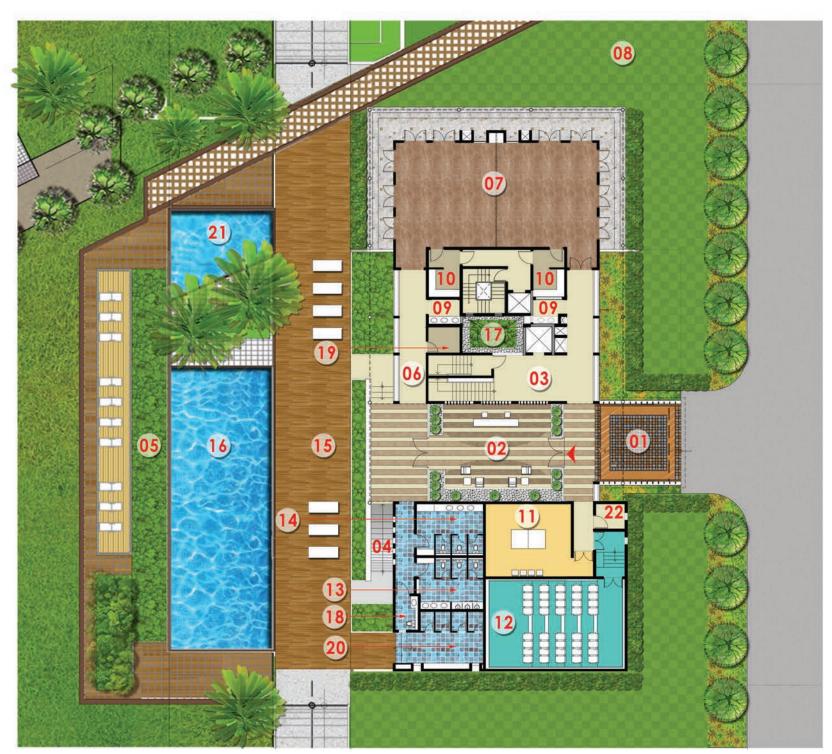

## CLUB HOUSE GROUND FLOOR PLAN

**Key Plan** 

### Legend

01-Entry

02-Reception/ Waiting Lounge

03-Lift Lobby

04-H. Ramp

05-Landscape Area

06-Pre Function

07-Party Hall

08-Party Lawn

09-Hand Wash

10-Pantry

11-Table Tennis

12-A.V Room

13-Gents Toilet

14-Ladies Toilet

15-Pool Deck

16-Swimming pool

17-Landscape court

18-H.Toilet

19-Store

20- Change Rooms

21- Kids Pool

22- Services