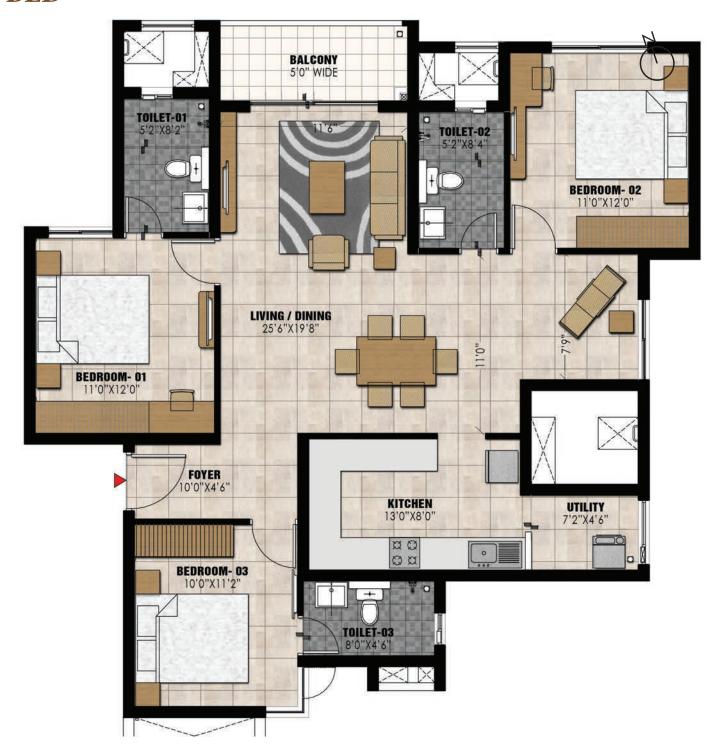

## TYPE C 2 BED UNIT

| Type - C            |     |      |
|---------------------|-----|------|
| ¥                   | SQM | SFT  |
| Super built up area | 107 | 1154 |
| Carpet Area         | 73  | 789  |