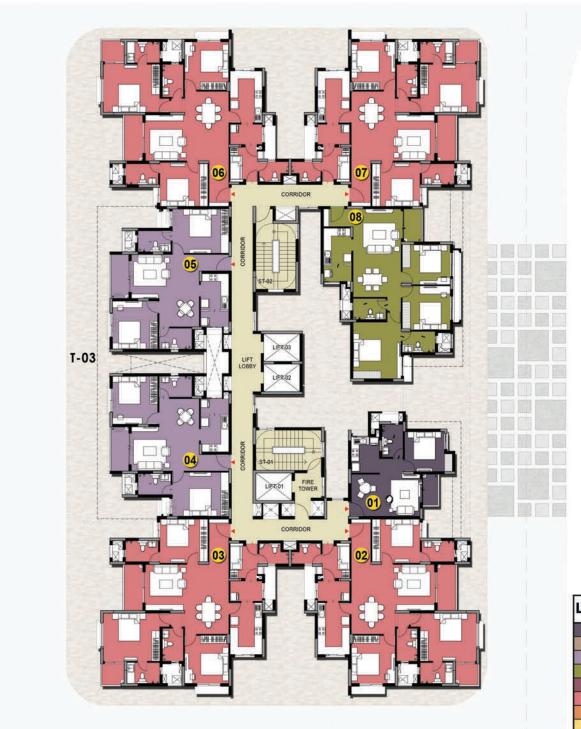

## GROUND FLOOR PLAN BUILDING - 03

| I one  | Legend    |                     |     | lt-up Area |
|--------|-----------|---------------------|-----|------------|
| Legenu |           |                     | SQM | SFT        |
|        | Type - A  | 1 Bed Unit          | 61  | 661        |
|        | Type - B  | 1 Bed Unit          | 62  | 664        |
|        | Type - C  | 2 Bed 2 Toilet Unit | 107 | 1154       |
|        | Type - D  | 3 Bed 2 Toilet      | 127 | 1364       |
|        | Type - E  | 3 Bed Unit          | 148 | 1596       |
|        | Type - F  | 3 Bed + Maid's Unit | 168 | 1812       |
|        | Type - G  | 3 Bed + Maid's Unit | 170 | 1830       |
|        | Type - G1 | 3 Bed Unit          | 148 | 1592       |

## FIRST FLOOR PLAN BUILDING - 03

| Legend |           |                     | Super Bui | It-up Area |
|--------|-----------|---------------------|-----------|------------|
|        |           |                     | SQM       | SFT        |
|        | Type - A  | 1 Bed Unit          | 61        | 661        |
|        | Type - B  | 1 Bed Unit          | 62        | 664        |
|        | Type - C  | 2 Bed 2 Toilet Unit | 107       | 1154       |
|        | Type - D  | 3 Bed 2 Toilet      | 127       | 1364       |
|        | Type - E  | 3 Bed Unit          | 148       | 1596       |
|        | Type - F  | 3 Bed + Maid's Unit | 168       | 1812       |
|        | Type - G  | 3 Bed + Maid's Unit | 170       | 1830       |
|        | Type - G1 | 3 Bed Unit          | 148       | 1592       |

# TYPICAL FLOOR PLAN BUILDING - 03

| l one  | and       |                     | Super Bui | lt-up Area |
|--------|-----------|---------------------|-----------|------------|
| Legend |           |                     | SQM       | SFT        |
| į      | Type - A  | 1 Bed Unit          | 61        | 661        |
|        | Type - B  | 1 Bed Unit          | 62        | 664        |
|        | Type - C  | 2 Bed 2 Toilet Unit | 107       | 1154       |
|        | Type - D  | 3 Bed 2 Toilet      | 127       | 1364       |
|        | Type - E  | 3 Bed Unit          | 148       | 1596       |
|        | Type - F  | 3 Bed + Maid's Unit | 168       | 1812       |
|        | Type - G  | 3 Bed + Maid's Unit | 170       | 1830       |
|        | Type - G1 | 3 Bed Unit          | 148       | 1592       |