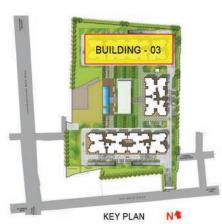

## GROUND FLOOR PLAN BUILDING - 03

| I one  | Legend    |                     |     | lt-up Area |
|--------|-----------|---------------------|-----|------------|
| Legenu |           |                     | SQM | SFT        |
|        | Type - A  | 1 Bed Unit          | 61  | 661        |
|        | Type - B  | 1 Bed Unit          | 62  | 664        |
|        | Type - C  | 2 Bed 2 Toilet Unit | 107 | 1154       |
|        | Type - D  | 3 Bed 2 Toilet      | 127 | 1364       |
|        | Type - E  | 3 Bed Unit          | 148 | 1596       |
|        | Type - F  | 3 Bed + Maid's Unit | 168 | 1812       |
|        | Type - G  | 3 Bed + Maid's Unit | 170 | 1830       |
|        | Type - G1 | 3 Bed Unit          | 148 | 1592       |

## FIRST FLOOR PLAN BUILDING - 03

| Legend |           |                     | Super Bui | It-up Area |
|--------|-----------|---------------------|-----------|------------|
|        |           |                     | SQM       | SFT        |
|        | Type - A  | 1 Bed Unit          | 61        | 661        |
|        | Type - B  | 1 Bed Unit          | 62        | 664        |
|        | Type - C  | 2 Bed 2 Toilet Unit | 107       | 1154       |
|        | Type - D  | 3 Bed 2 Toilet      | 127       | 1364       |
|        | Type - E  | 3 Bed Unit          | 148       | 1596       |
|        | Type - F  | 3 Bed + Maid's Unit | 168       | 1812       |
|        | Type - G  | 3 Bed + Maid's Unit | 170       | 1830       |
|        | Type - G1 | 3 Bed Unit          | 148       | 1592       |

# TYPICAL FLOOR PLAN BUILDING - 03

| l one  | and       |                     | Super Bui | lt-up Area |
|--------|-----------|---------------------|-----------|------------|
| Legend |           |                     | SQM       | SFT        |
| į      | Type - A  | 1 Bed Unit          | 61        | 661        |
|        | Type - B  | 1 Bed Unit          | 62        | 664        |
|        | Type - C  | 2 Bed 2 Toilet Unit | 107       | 1154       |
|        | Type - D  | 3 Bed 2 Toilet      | 127       | 1364       |
|        | Type - E  | 3 Bed Unit          | 148       | 1596       |
|        | Type - F  | 3 Bed + Maid's Unit | 168       | 1812       |
|        | Type - G  | 3 Bed + Maid's Unit | 170       | 1830       |
|        | Type - G1 | 3 Bed Unit          | 148       | 1592       |