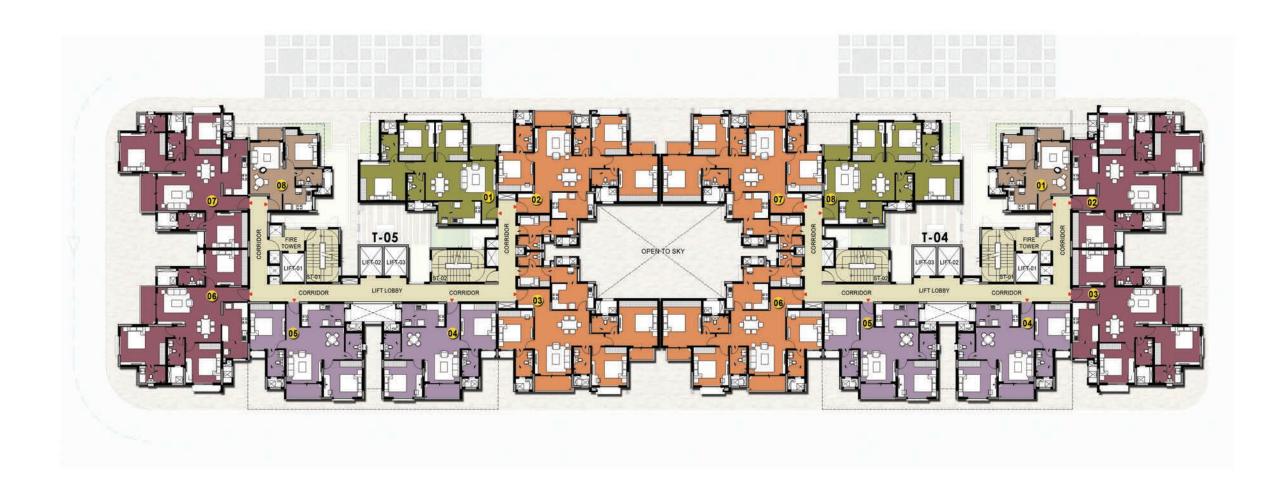

## GROUND FLOOR PLAN BUILDING - 03

| I one  | Legend    |                     |     | lt-up Area |
|--------|-----------|---------------------|-----|------------|
| Legenu |           |                     | SQM | SFT        |
|        | Type - A  | 1 Bed Unit          | 61  | 661        |
|        | Type - B  | 1 Bed Unit          | 62  | 664        |
|        | Type - C  | 2 Bed 2 Toilet Unit | 107 | 1154       |
|        | Type - D  | 3 Bed 2 Toilet      | 127 | 1364       |
|        | Type - E  | 3 Bed Unit          | 148 | 1596       |
|        | Type - F  | 3 Bed + Maid's Unit | 168 | 1812       |
|        | Type - G  | 3 Bed + Maid's Unit | 170 | 1830       |
|        | Type - G1 | 3 Bed Unit          | 148 | 1592       |

## FIRST FLOOR PLAN BUILDING - 03

| Legend |           |                     | Super Bui | It-up Area |
|--------|-----------|---------------------|-----------|------------|
|        |           |                     | SQM       | SFT        |
|        | Type - A  | 1 Bed Unit          | 61        | 661        |
|        | Type - B  | 1 Bed Unit          | 62        | 664        |
|        | Type - C  | 2 Bed 2 Toilet Unit | 107       | 1154       |
|        | Type - D  | 3 Bed 2 Toilet      | 127       | 1364       |
|        | Type - E  | 3 Bed Unit          | 148       | 1596       |
|        | Type - F  | 3 Bed + Maid's Unit | 168       | 1812       |
|        | Type - G  | 3 Bed + Maid's Unit | 170       | 1830       |
|        | Type - G1 | 3 Bed Unit          | 148       | 1592       |

# TYPICAL FLOOR PLAN BUILDING - 03

| l one  | and       |                     | Super Bui | lt-up Area |
|--------|-----------|---------------------|-----------|------------|
| Legend |           |                     | SQM       | SFT        |
| į      | Type - A  | 1 Bed Unit          | 61        | 661        |
|        | Type - B  | 1 Bed Unit          | 62        | 664        |
|        | Type - C  | 2 Bed 2 Toilet Unit | 107       | 1154       |
|        | Type - D  | 3 Bed 2 Toilet      | 127       | 1364       |
|        | Type - E  | 3 Bed Unit          | 148       | 1596       |
|        | Type - F  | 3 Bed + Maid's Unit | 168       | 1812       |
|        | Type - G  | 3 Bed + Maid's Unit | 170       | 1830       |
|        | Type - G1 | 3 Bed Unit          | 148       | 1592       |