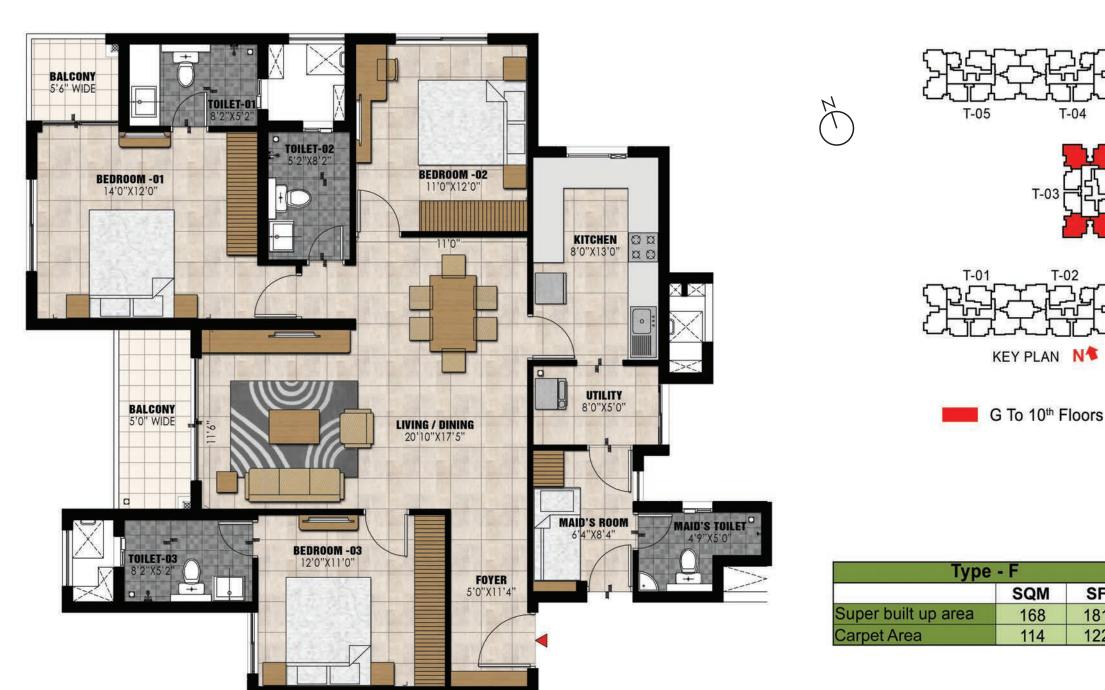

| SQM | SFT |
| Super built up area | 62  | 664 |
| Carpet Area         | 41  | 438 |

## TYPE C 2 BED UNIT















| Type - C            |     |      |
|---------------------|-----|------|
| ¥                   | SQM | SFT  |
| Super built up area | 107 | 1154 |
| Carpet Area         | 73  | 789  |





# TYPE D 3 BED 2 TOILET UNIT







| Type - D            |     |      |
|---------------------|-----|------|
|                     | SQM | SFT  |
| Super built up area | 127 | 1364 |
| Carpet Area         | 88  | 950  |

# TYPE E

TYPE E 3 BED UNIT













| Type - E            |     |      |
|---------------------|-----|------|
|                     | SQM | SFT  |
| Super built up area | 148 | 1596 |
| Carpet Area         | 103 | 1108 |



TYPE F 3 BED + MAID'S UNIT



T-04

T-02

SFT

1812 1226

# TYPE G 3 BED + MAID'S UNIT







| Type - G            |     |      |
|---------------------|-----|------|
|                     | SQM | SFT  |
| Super built up area | 170 | 1830 |
| Carpet Area         | 115 | 1238 |





## TYPE G1 3 BED





| Type - G1           |     |      |
|---------------------|-----|------|
| <del>2887.</del>    | SQM | SFT  |
| Super built up area | 148 | 1592 |
| Carpet Area         | 101 | 1090 |



## CLUB HOUSE GROUND FLOOR PLAN





**Key Plan** 

### Legend

01-Entry

02-Reception/ Waiting Lounge

03-Lift Lobby

04-H. Ramp

05-Landscape Area

06-Pre Function

07-Party Hall

08-Party Lawn

09-Hand Wash

10-Pantry

11-Table Tennis

12-A.V Room

13-Gents Toilet

14-Ladies Toilet

15-Pool Deck

16-Swimming pool

17-Landscape co