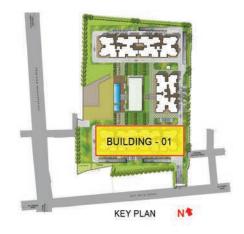

## **MASTER PLAN**

## FIRST FLOOR PLAN BUILDING - 01

| Legend |           | Super Bui           | lt-up Area |      |
|--------|-----------|---------------------|------------|------|
| Legenu |           |                     | SQM        | SFT  |
|        | Type - A  | 1 Bed Unit          | 61         | 661  |
|        | Type - B  | 1 Bed Unit          | 62         | 664  |
|        | Type - C  | 2 Bed 2 Toilet Unit | 107        | 1154 |
|        | Type - D  | 3 Bed 2 Toilet      | 127        | 1364 |
|        | Type - E  | 3 Bed Unit          | 148        | 1596 |
|        | Type - F  | 3 Bed + Maid's Unit | 168        | 1812 |
|        | Type - G  | 3 Bed + Maid's Unit | 170        | 1830 |
|        | Type - G1 | 3 Bed Unit          | 148        | 1592 |