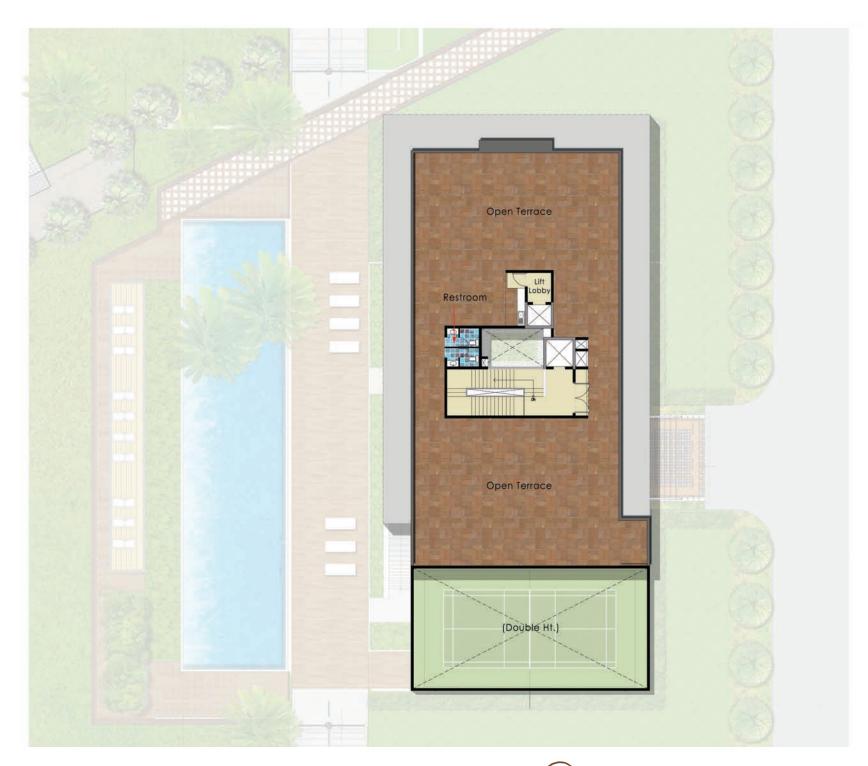

-----|------|
| <del>2887.</del>    | SQM | SFT  |
| Super built up area | 148 | 1592 |
| Carpet Area         | 101 | 1090 |



## CLUB HOUSE GROUND FLOOR PLAN





**Key Plan** 

### Legend

01-Entry

02-Reception/ Waiting Lounge

03-Lift Lobby

04-H. Ramp

05-Landscape Area

06-Pre Function

07-Party Hall

08-Party Lawn

09-Hand Wash

10-Pantry

11-Table Tennis

12-A.V Room

13-Gents Toilet

14-Ladies Toilet

15-Pool Deck

16-Swimming pool

17-Landscape court

18-H.Toilet

19-Store

20- Change Rooms

21- Kids Pool

22- Services

# CLUB HOUSE FIRST FLOOR PLAN





Key Plan

### Legend

01-Badminton Court
02-Indoor Games
03-Reception/ Waiting Lounge
04-Gymnasium
05-Healthclub Ladies
06-Healthclub Gents



## **CLUBHOUSE VIEW**





# **CLUBHOUSE VIEW**



## CLUB HOUSE TERRACE FLOOR PLAN





**Key Plan** 



## **CLUBHOUSE VIEW**



## **NIGHT VIEW**







### Prestige Estates Projects Ltd.

The Falcon House, No.1, Main Guard Cross Road, Bengaluru-560 001, Ph: 080 - 25591080, Fax: 080 - 25591945, E-mail: properties@vsnl.com www.prestigeconstructions.com.



Like us on Facebook • Follow Us on Twitter • Make sure you visit The Falcon Blog for the latest at Prestige.

### New York Sales Center: Indehaus, www.indehaus.com

• Bengaluru • Chennai • Goa • Hyderabad • Kochi • Mangaluru • Mysuru

This brochure is conceptual and has been prepared based on the inputs provided by the Project Architect, this may vary during execution, the Promoter reserves the right to change, alter, add or delete any of the specifications mentioned herein based on site conditions and construction exi