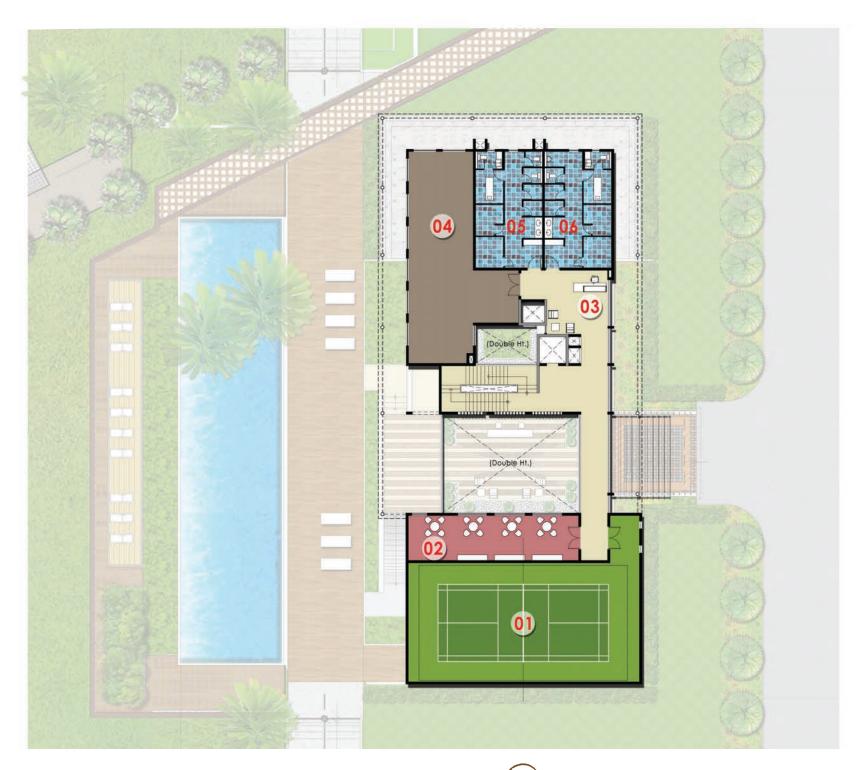

## CLUB HOUSE GROUND FLOOR PLAN

**Key Plan** 

### Legend

01-Entry

02-Reception/ Waiting Lounge

03-Lift Lobby

04-H. Ramp

05-Landscape Area

06-Pre Function

07-Party Hall

08-Party Lawn

09-Hand Wash

10-Pantry

11-Table Tennis

12-A.V Room

13-Gents Toilet

14-Ladies Toilet

15-Pool Deck

16-Swimming pool

17-Landscape court

18-H.Toilet

19-Store

20- Change Rooms

21- Kids Pool

22- Services

# CLUB HOUSE FIRST FLOOR PLAN

Key Plan

### Legend

01-Badminton Court
02-Indoor Games
03-Reception/ Waiting Lounge
04-Gymnasium
05-Healthclub Ladies
06-Healthclub Gents

## CLUB HOUSE TERRACE FLOOR PLAN

**Key Plan** 