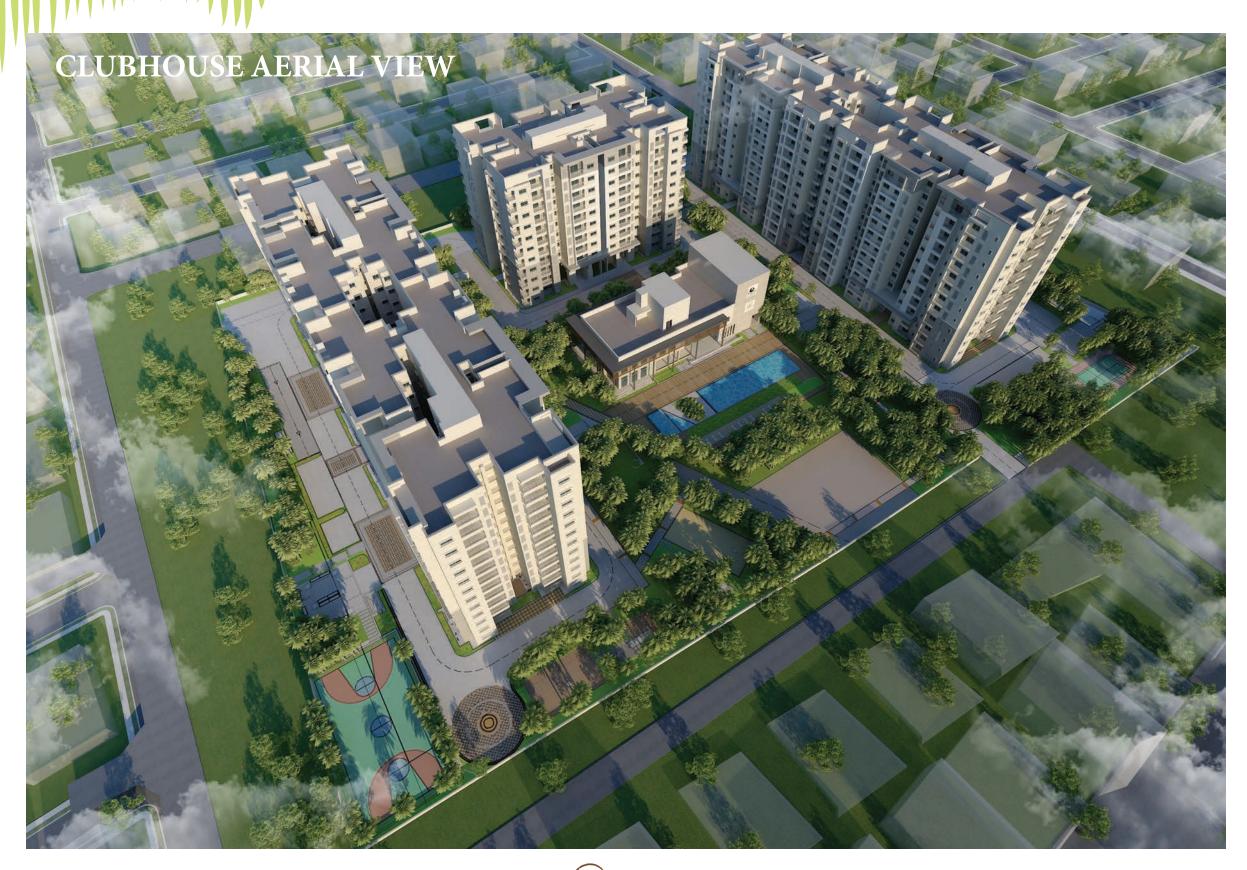

|
| Super built up area | 127 | 1364 |
| Carpet Area         | 88  | 950  |

# TYPE E

TYPE E 3 BED UNIT













| Type - E            |     |      |
|---------------------|-----|------|
|                     | SQM | SFT  |
| Super built up area | 148 | 1596 |
| Carpet Area         | 103 | 1108 |



TYPE F 3 BED + MAID'S UNIT



T-04

T-02

SFT

1812 1226

# TYPE G 3 BED + MAID'S UNIT







| Type - G            |     |      |
|---------------------|-----|------|
|                     | SQM | SFT  |
| Super built up area | 170 | 1830 |
| Carpet Area         | 115 | 1238 |





## TYPE G1 3 BED





| Type - G1           |     |      |
|---------------------|-----|------|
| <del>2887.</del>    | SQM | SFT  |
| Super built up area | 148 | 1592 |
| Carpet Area         | 101 | 1090 |



## CLUB HOUSE GROUND FLOOR PLAN





**Key Plan** 

### Legend

01-Entry

02-Reception/ Waiting Lounge

03-Lift Lobby

04-H. Ramp

05-Landscape Area

06-Pre Function

07-Party Hall

08-Party Lawn

09-Hand Wash

10-Pantry

11-Table Tennis

12-A.V Room

13-Gents Toilet

14-Ladies Toilet

15-Pool Deck

16-Swimming pool

17-Landscape court

18-H.Toilet

19-Store

20- Change Rooms

21- Kids Pool

22- Services

# CLUB HOUSE FIRST FLOOR PLAN





Key Plan

### Legend

01-Badminton Court
02-Indoor Games
03-Reception/ Waiting Lounge
04-Gymnasium
05-Healthclub Ladies
06-Healthclub Gents



## **CLUBHOUSE VIEW**





# **CLUBHOUSE VIEW**



## CLUB HOUSE TERRACE FLOOR PLAN





**Key Plan** 



## **CLUBHOUSE VIEW**



## **NIGHT VIEW**







### Prestige Estates Projects Ltd.

The Falcon House, N