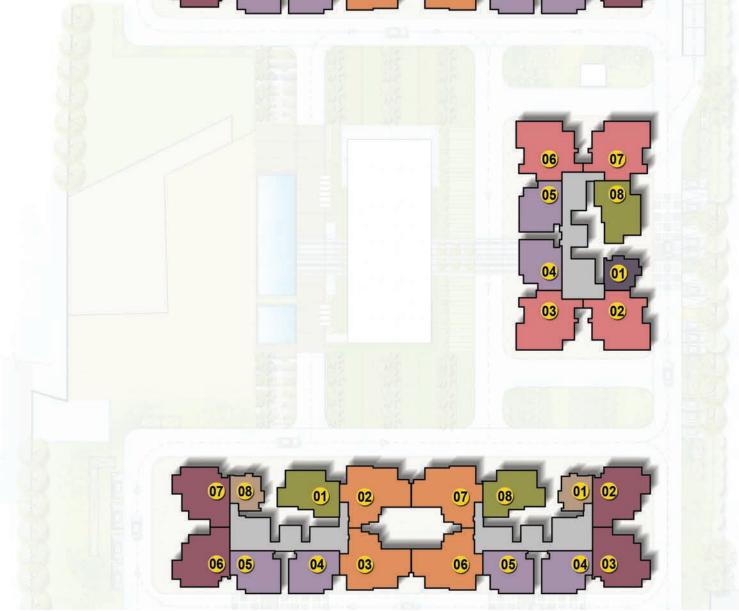

# NUMBERING PLAN

| Legend |           |                     | Super Bui | It-up Area |
|--------|-----------|---------------------|-----------|------------|
|        |           |                     | SQM       | SFT        |
|        | Type - A  | 1 Bed Unit          | 61        | 661        |
|        | Type - B  | 1 Bed Unit          | 62        | 664        |
|        | Type - C  | 2 Bed 2 Toilet Unit | 107       | 1154       |
|        | Type - D  | 3 Bed 2 Toilet      | 127       | 1364       |
|        | Type - E  | 3 Bed Unit          | 148       | 1596       |
|        | Type - F  | 3 Bed + Maid's Unit | 168       | 1812       |
|        | Type - G  | 3 Bed + Maid's Unit | 170       | 1830       |
|        | Type - G1 | 3 Bed Unit          | 148       | 1592       |