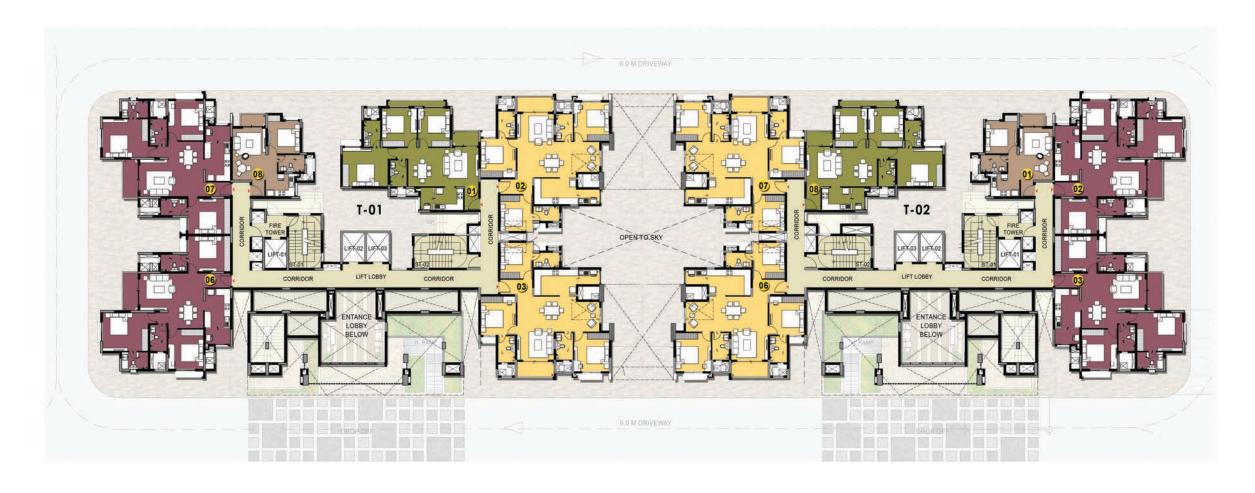

## FIRST FLOOR PLAN BUILDING - 01

| Legend |           | Super Bui           | lt-up Area |      |
|--------|-----------|---------------------|------------|------|
| Legenu |           |                     | SQM        | SFT  |
|        | Type - A  | 1 Bed Unit          | 61         | 661  |
|        | Type - B  | 1 Bed Unit          | 62         | 664  |
|        | Type - C  | 2 Bed 2 Toilet Unit | 107        | 1154 |
|        | Type - D  | 3 Bed 2 Toilet      | 127        | 1364 |
|        | Type - E  | 3 Bed Unit          | 148        | 1596 |
|        | Type - F  | 3 Bed + Maid's Unit | 168        | 1812 |
|        | Type - G  | 3 Bed + Maid's Unit | 170        | 1830 |
|        | Type - G1 | 3 Bed Unit          | 148        | 1592 |