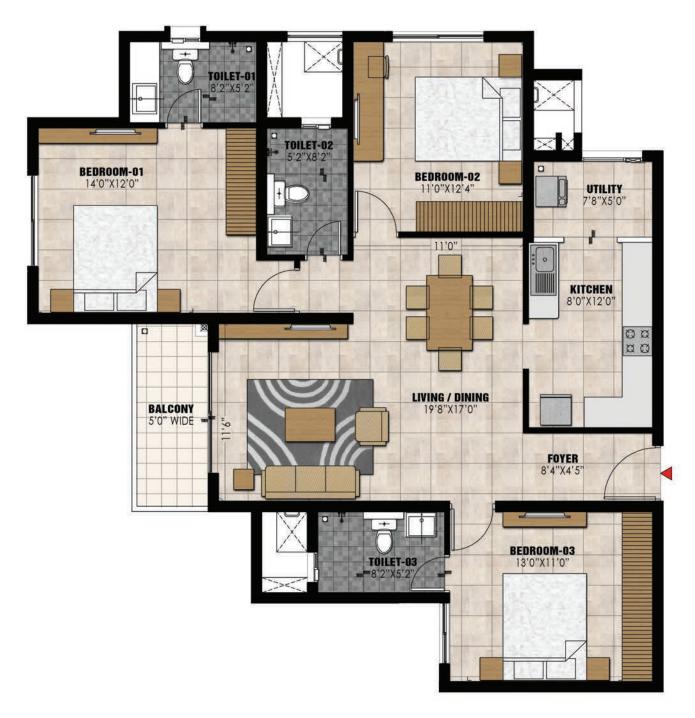

## TYPICAL FLOOR PLAN BUILDING - 02

| Legend |           | Super Built-up A    |     |      |
|--------|-----------|---------------------|-----|------|
|        |           | SQM                 | SFT |      |
|        | Type - A  | 1 Bed Unit          | 61  | 661  |
|        | Type - B  | 1 Bed Unit          | 62  | 664  |
|        | Type - C  | 2 Bed 2 Toilet Unit | 107 | 1154 |
|        | Type - D  | 3 Bed 2 Toilet      | 127 | 1364 |
|        | Type - E  | 3 Bed Unit          | 148 | 1596 |
|        | Type - F  | 3 Bed + Maid's Unit | 168 | 1812 |
|        | Type - G  | 3 Bed + Maid's Unit | 170 | 1830 |
|        | Type - G1 | 3 Bed Unit          | 148 | 1592 |