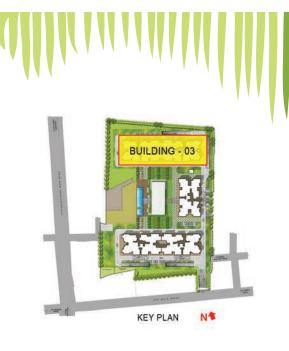

## GROUND FLOOR PLAN BUILDING - 03

| I one  | Legend    |                     |     | lt-up Area |
|--------|-----------|---------------------|-----|------------|
| Legenu |           |                     | SQM | SFT        |
|        | Type - A  | 1 Bed Unit          | 61  | 661        |
|        | Type - B  | 1 Bed Unit          | 62  | 664        |
|        | Type - C  | 2 Bed 2 Toilet Unit | 107 | 1154       |
|        | Type - D  | 3 Bed 2 Toilet      | 127 | 1364       |
|        | Type - E  | 3 Bed Unit          | 148 | 1596       |
|        | Type - F  | 3 Bed + Maid's Unit | 168 | 1812       |
|        | Type - G  | 3 Bed + Maid's Unit | 170 | 1830       |
|        | Type - G1 | 3 Bed Unit          | 148 | 1592       |

## FIRST FLOOR PLAN BUILDING - 03

| Legend |           |                     | Super Bui | It-up Area |
|--------|-----------|---------------------|-----------|------------|
|        |           |                     | SQM       | SFT        |
|        | Type - A  | 1 Bed Unit          | 61        | 661        |
|        | Type - B  | 1 Bed Unit          | 62        | 664        |
|        | Type - C  | 2 Bed 2 Toilet Unit | 107       | 1154       |
|        | Type - D  | 3 Bed 2 Toilet      | 127       | 1364       |
|        | Type - E  | 3 Bed Unit          | 148       | 1596       |
|        | Type - F  | 3 Bed + Maid's Unit | 168       | 1812       |
|        | Type - G  | 3 Bed + Maid's Unit | 170       | 1830       |
|        | Type - G1 | 3 Bed Unit          | 148       | 1592       |

# TYPICAL FLOOR PLAN BUILDING - 03

| l one  | and       |                     | Super Bui | lt-up Area |
|--------|-----------|---------------------|-----------|------------|
| Legend |           |                     | SQM       | SFT        |
| į      | Type - A  | 1 Bed Unit          | 61        | 661        |
|        | Type - B  | 1 Bed Unit          | 62        | 664        |
|        | Type - C  | 2 Bed 2 Toilet Unit | 107       | 1154       |
|        | Type - D  | 3 Bed 2 Toilet      | 127       | 1364       |
|        | Type - E  | 3 Bed Unit          | 148       | 1596       |
|        | Type - F  | 3 Bed + Maid's Unit | 168       | 1812       |
|        | Type - G  | 3 Bed + Maid's Unit | 170       | 1830       |
|        | Type - G1 | 3 Bed Unit          | 148       | 1592       |