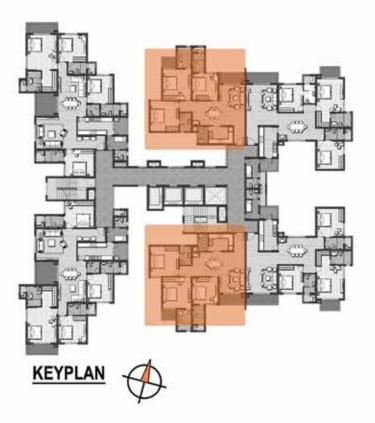

## Numbering Plan

Level: 1-17 Unit Area: 1751 sft.

Level: 1-17 Unit Area: 2171 sft.

Level: 1-17 Unit Area: 2754 sft.