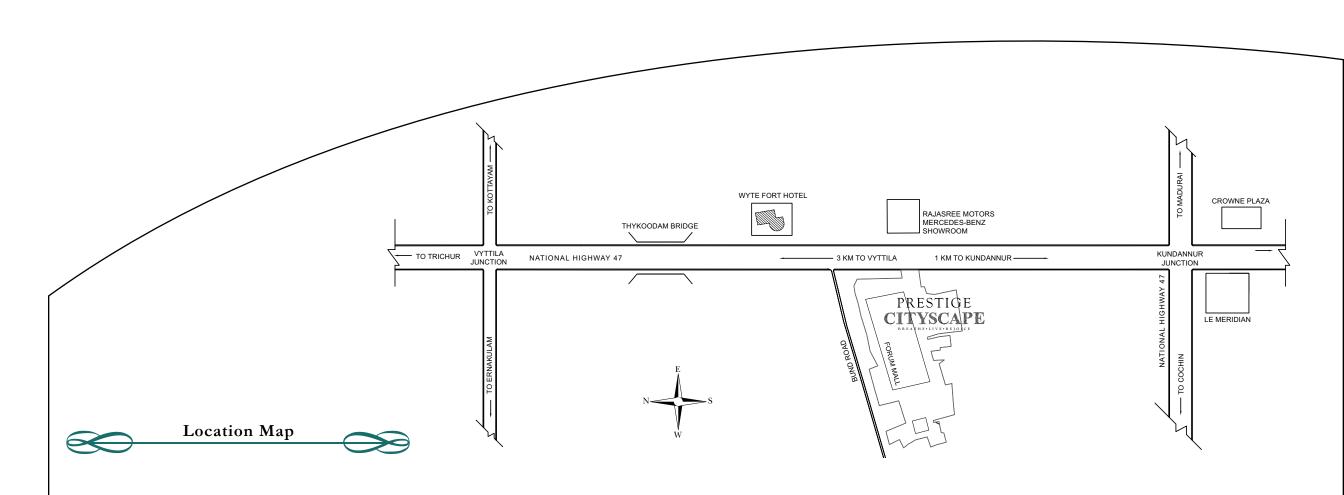

Multi-brand shopping malls with leisure and fun spots, premium Health Care facilities and top class Educational Institutions in close proximity, makes this place a hotspot for residential purposes. 5-star hotels like Le Meridian & Crowne Plaza, a super specialty hospital, Lakeshore, the renowned Choice School in Thevara, CMI Sacred Heart School & College and the Vytila Mobility Hub are a few to mention. As the development is positioned ideally at the juncture of the three National Highways (NH 47, NH 49, NH 47A), it provides an easy access to Cochin International Airport, Kakkanad Info Park and MG Road. Apart from the easy conveyance with the Kochi Metro being just 3 kms away, the area is also quite famous for its string of international car showrooms.