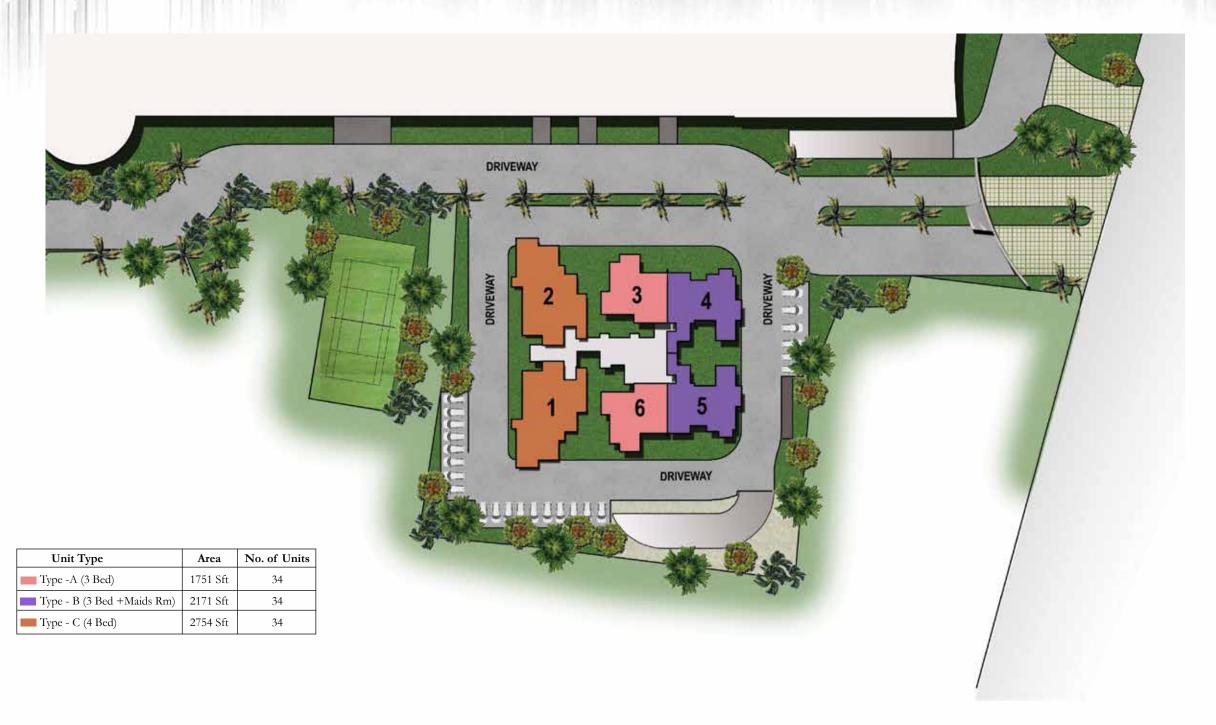

## Numbering Plan

Level: 1-17 Unit Area: 1751 sft.

Level: 1-17 Unit Area: 2171 sft.

Level: 1-17 Unit Area: 2754 sft.