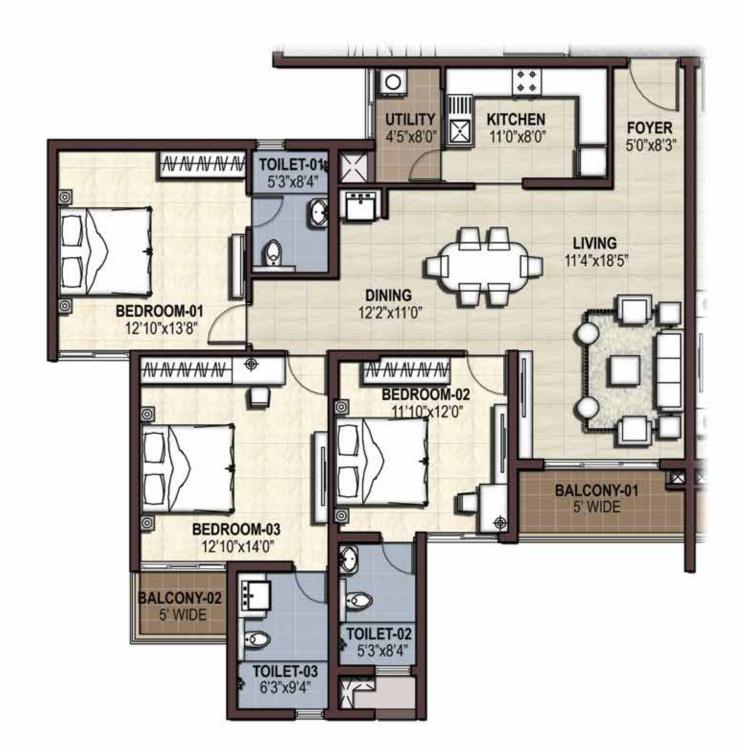

## Numbering Plan

Level: 1-17 Unit Area: 1751 sft.

Level: 1-17 Unit Area: 2171 sft.

Level: 1-17 Unit Area: 2754 sft.