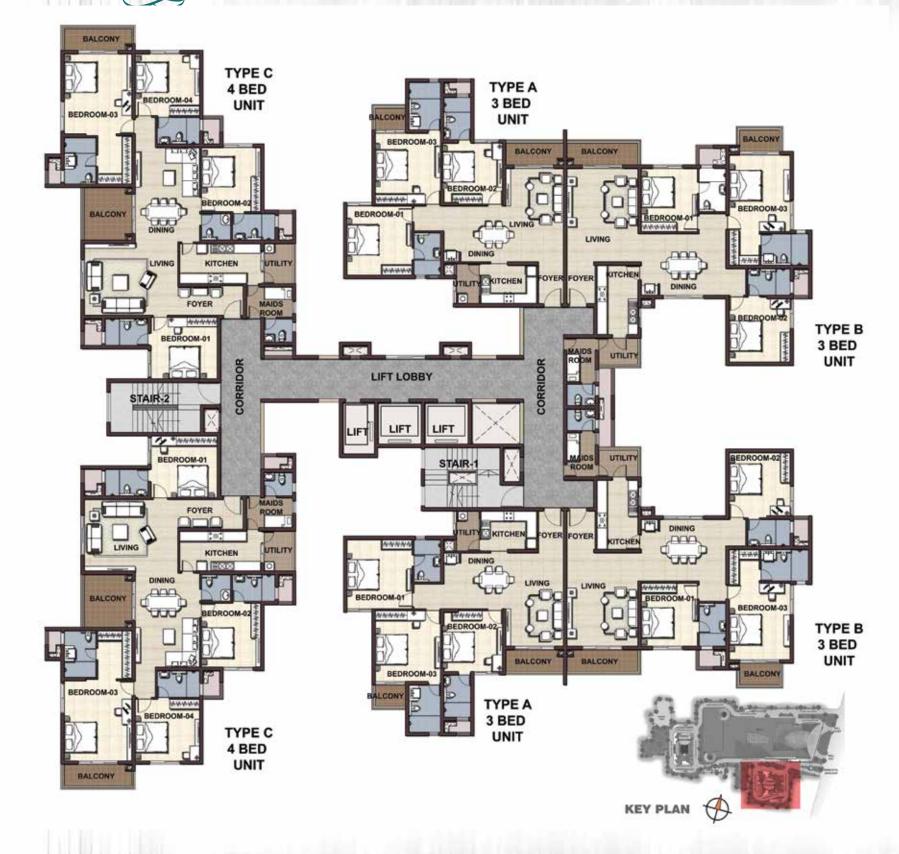

## Numbering Plan

Level: 1-17 Unit Area: 1751 sft.

Level: 1-17 Unit Area: 2171 sft.

Level: 1-17 Unit Area: 2754 sft.