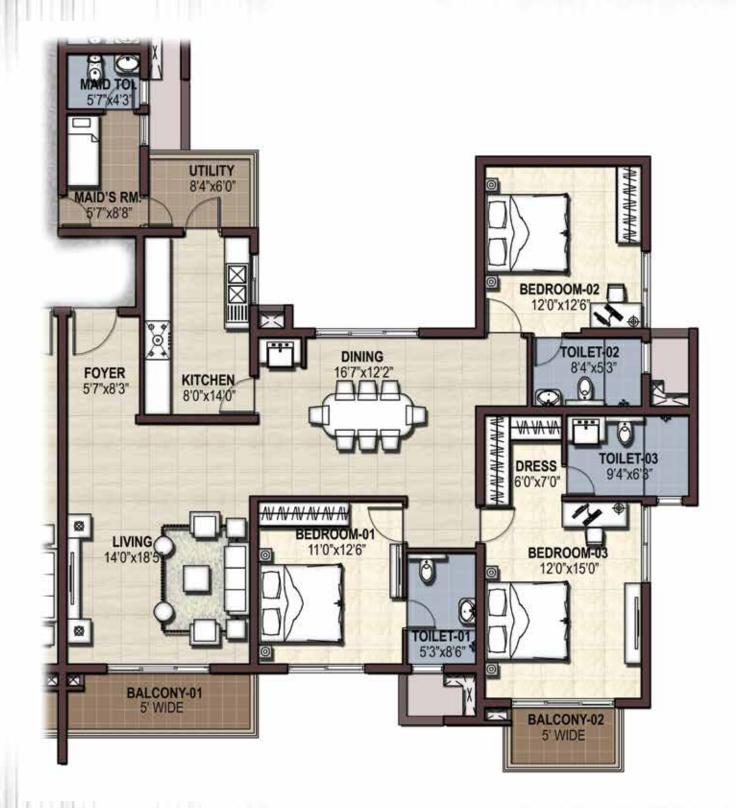

## Numbering Plan

Level: 1-17 Unit Area: 1751 sft.

Level: 1-17 Unit Area: 2171 sft.

Level: 1-17 Unit Area: 2754 sft.