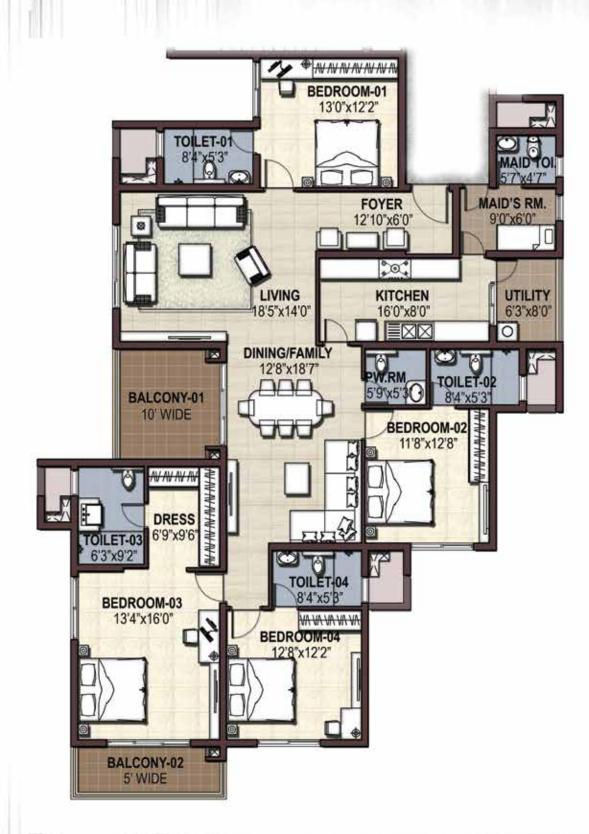

## Numbering Plan

Level: 1-17 Unit Area: 1751 sft.

Level: 1-17 Unit Area: 2171 sft.

Level: 1-17 Unit Area: 2754 sft.