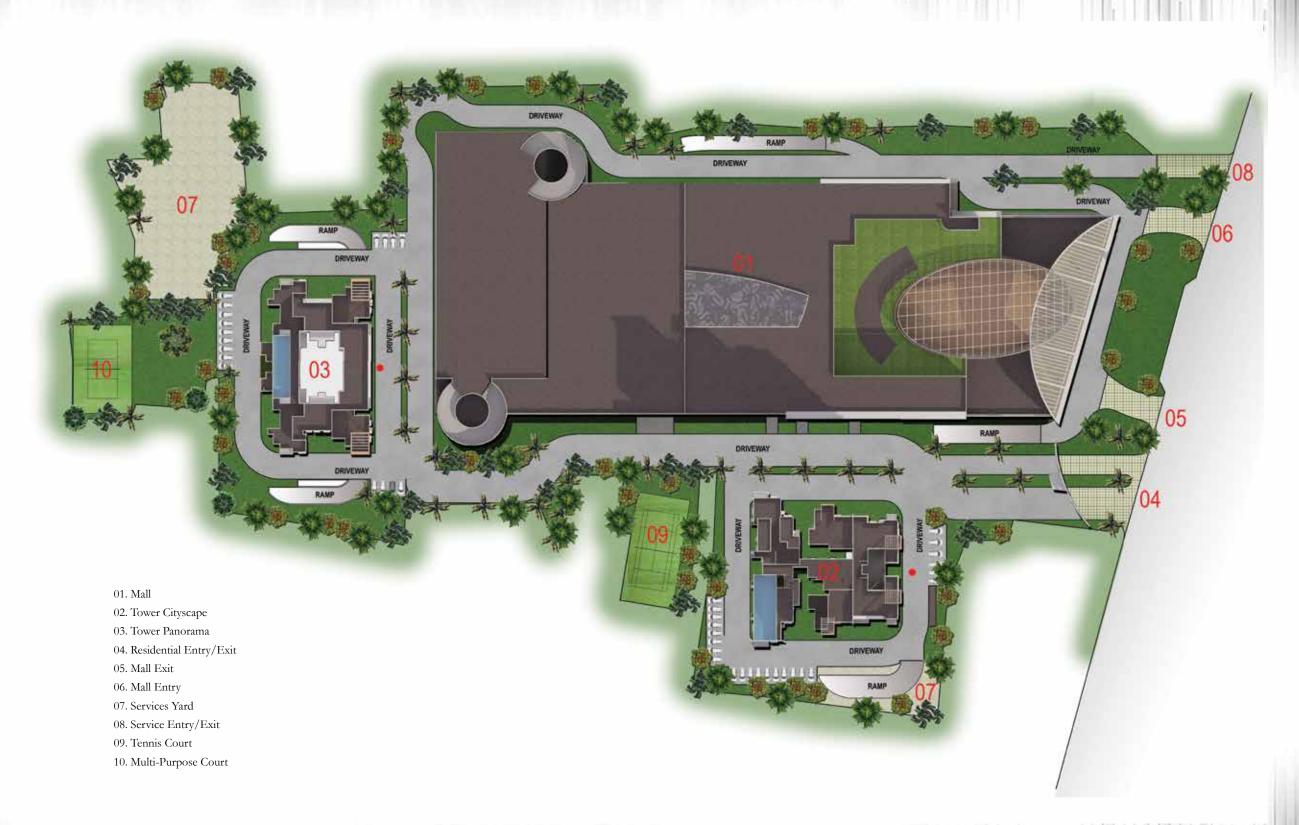

Spacious, luxurious, and conveniently situated, Prestige Cityscape has the renowned 'Forum Mall' in its premises. The apartment is placed distinctly away from the mall to preserve the serenity of the abode. The development accommodates spacious three and four bedroom homes with a separate maid's room that has independent access. A well integrated clubhouse on the 18th floor is replete with a Gym, Party Hall and Swimming Pool. There is an abundance of natural light and ventilation in each apartment as a result of its flawless orientation.

Keeping in tune with their distinctively incredible landscaping, Prestige Cityscape is a sure beauty. Come, revel in its comfort and conveniences and bask in the lap of luxury.