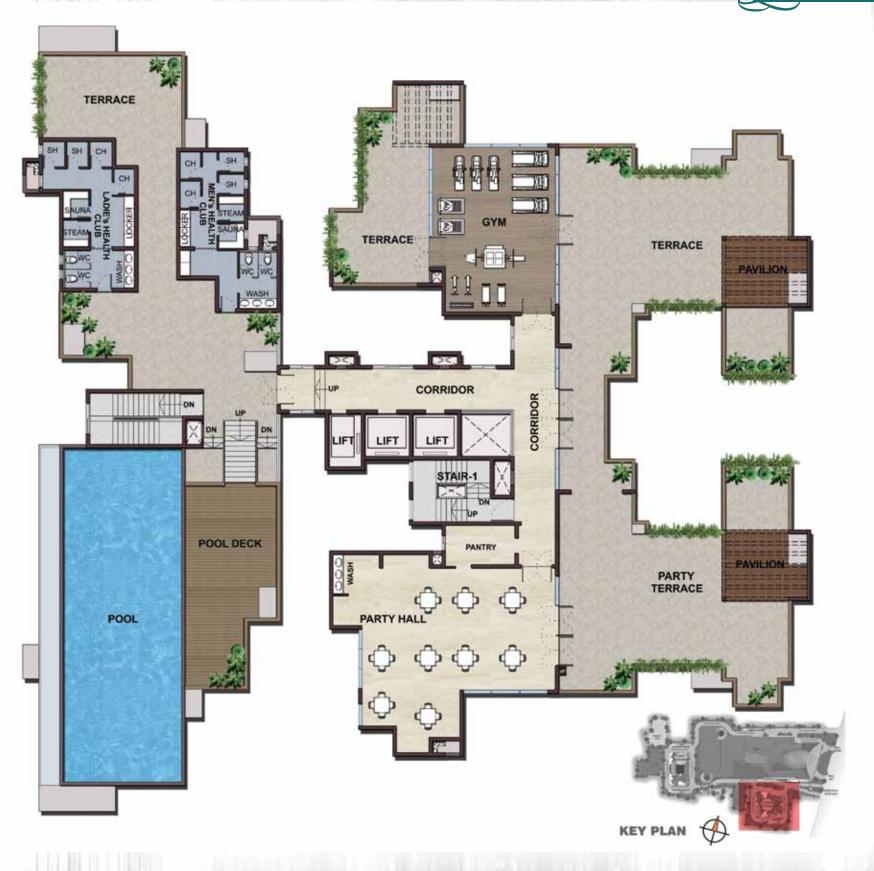

Spacious, luxurious, and conveniently situated, Prestige Cityscape has the renowned 'Forum Mall' in its premises. The apartment is placed distinctly away from the mall to preserve the serenity of the abode. The development accommodates spacious three and four bedroom homes with a separate maid's room that has independent access. A well integrated clubhouse on the 18th floor is replete with a Gym, Party Hall and Swimming Pool. There is an abundance of natural light and ventilation in each apartment as a result of its flawless orientation.