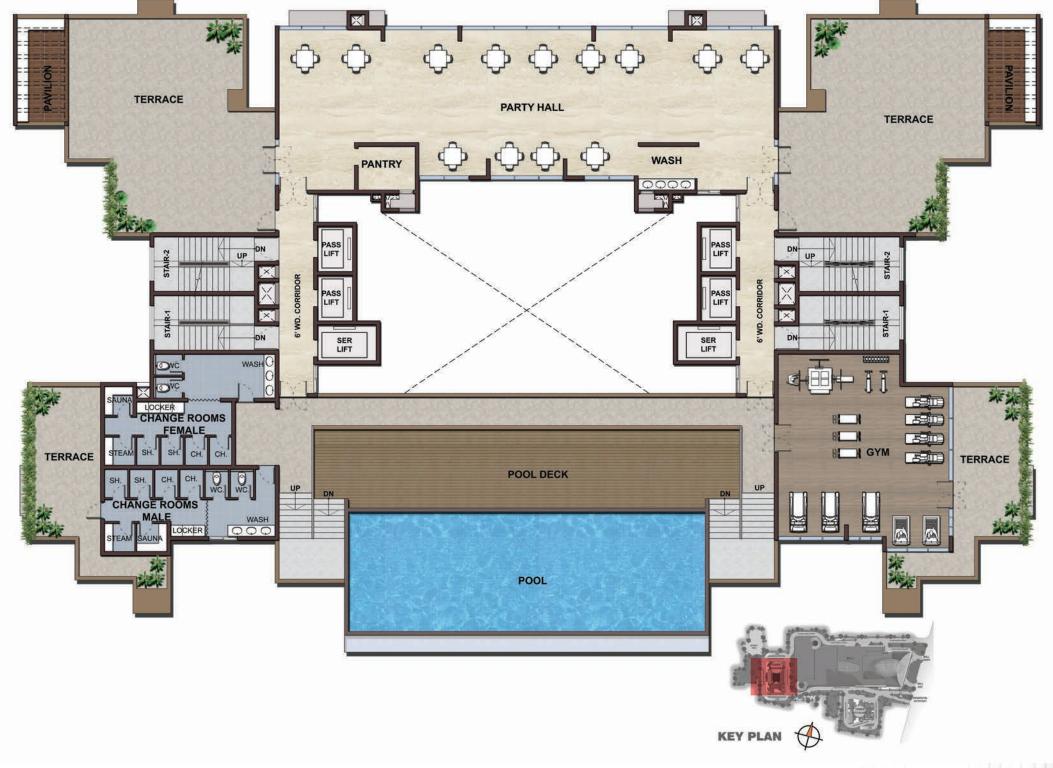

'Prestige Panorama' by the Prestige group offers spacious two and three-bedroom apartments that are an epitome of luxury. A well planned and judiciously designed, contemporary development, each home has a perfect balance of space, ventilation and natural lighting. Equipped with all amenities, it ensures that you live the comfortable life you always wanted to live. Avid fitness loving residents can use the gym and finish off with a refreshing swim at the well-integrated club facility on the 18th floor. A spacious and inviting party hall spells absolute sophistication.