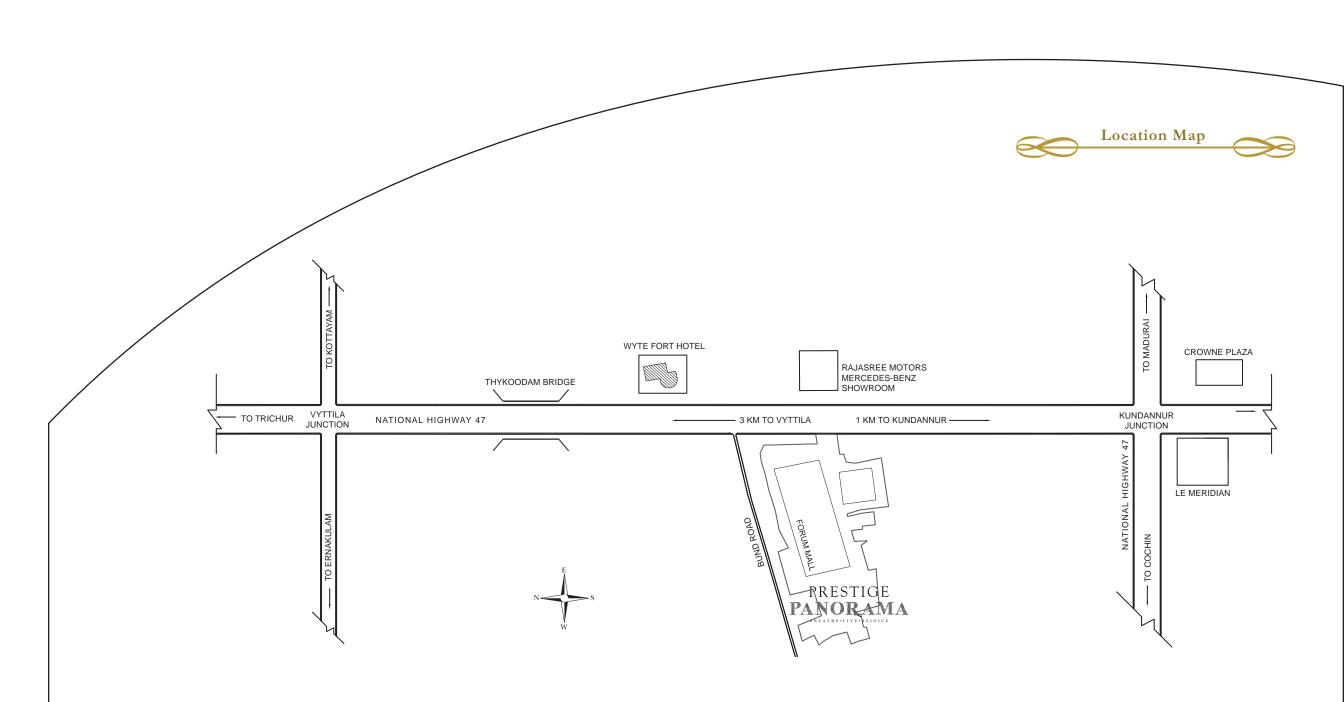

Multi-brand shopping malls with leisure and fun spots, premium Health Care facilities and top class Educational Institutions in close proximity, makes this place a hotspot for residential purposes. 5-star hotels like Le Meridian & Crowne Plaza, a super specialty hospital, Lakeshore, the renowned Choice School in Thevara, CMI Sacred Heart School & College and the Vytila Mobility Hub are a few to mention. As the development is positioned ideally at the juncture of the three National Highways (NH 47, NH 49, NH 47A), it provides easy access to the Cochin International Airport, Kakkanad Info Park and MG Road. Apart from the easy conveyance with the Kochi Metro being just 3 kms away, the area is also quite famous for its string of international car showrooms.