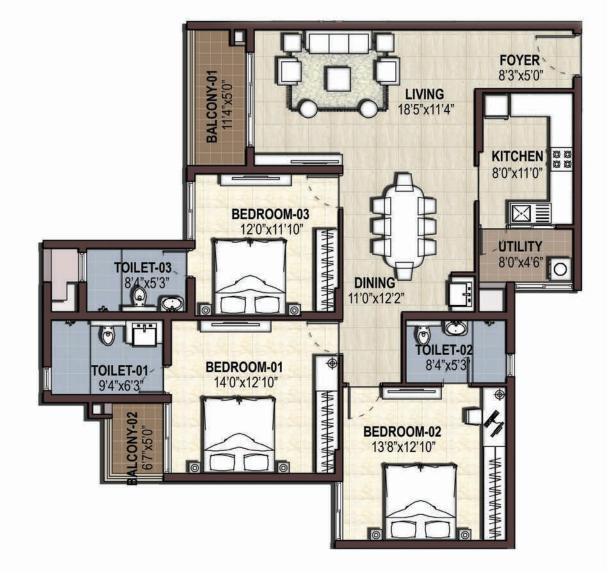

## FOYER 8'3"x5'0" BALCONY-01 11'6"x5'0" LIVING 18'5"x11'6" KITCHEN 8'0"x11'0" $\boxtimes \blacksquare$ BEDROOM-03 12'0"x12'2" AN AN AN AN AN 0 UTÍLITY 8'0"x4'6" TOILET-03 8'4"x5'3" - 8 DINING 11'0"x12'6" 0 00 <del>av av av av av</del> -BEDROOM-02 12'0"x14'0" TOILET-01 8'4"x5'3" :0 0 <del>VA VA VA VA VA</del> TOILET-02 6'3"x9'4" BEDROOM-01 13'8"x12'0" 0

0

BALCONY-02 8'0"x5'0"

|             | Sq.ft | Sq.m |
|-------------|-------|------|
| Sale Area   | 1740  | 161  |
| Carpet Area | 1213  | 112  |

6

Unit Plan: Type C (3Bed)

Unit Plan: Type D (3 Bed)

 $\sim$ 