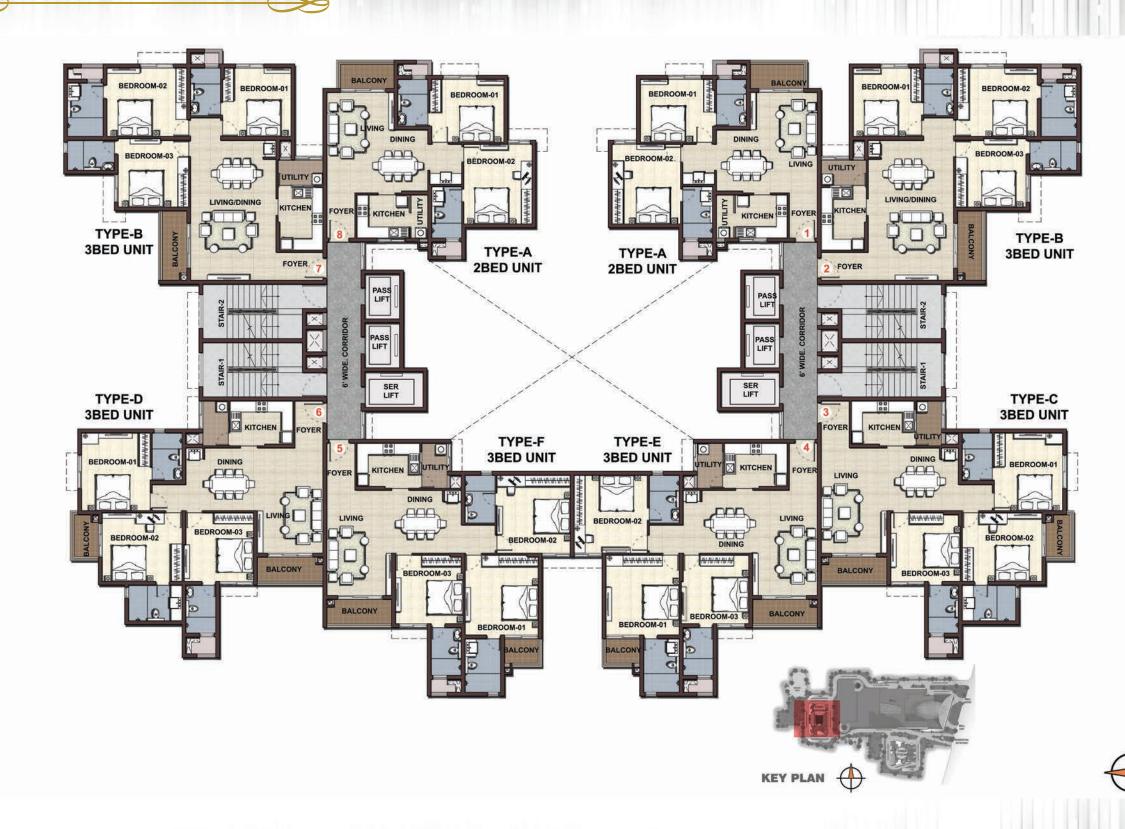

Cluster Plan: Typical Level 2 - 17

Unit Plan: Type - A (2Bed) 

|             | Sq.ft | Sq.m |
|-------------|-------|------|
| Sale Area   | 1254  | 116  |
| Carpet Area | 879   | 81   |

Unit Plan: Type - B (3Bed)

|             | Sq.ft | Sq.m |
|-------------|-------|------|
| Sale Area   | 1690  | 157  |
| Carpet Area | 1204  | 111  |

0

BALCONY-02 8'0"x5'0"

|             | Sq.ft | Sq.m |
|-------------|-------|------|
| Sale Area   | 1740  | 161  |
| Carpet Area | 1213  | 112  |

6

Unit Plan: Type C (3Bed)

Unit Plan: Type D (3 Bed)

 $\sim$ 

|             | Sq.ft | Sq.m |
|-------------|-------|------|
| Sale Area   | 1740  | 161  |
| Carpet Area | 1213  | 112  |

Unit Plan: Type E (3Bed)

R

|             | Sq.ft | Sq.m |
|-------------|-------|------|
| Sale Area   | 1748  | 162  |
| Carpet Area | 1223  | 113  |

|             | Sq.ft | Sq.m |
|-------------|-------|------|
| Sale Area   | 1748  | 162  |
| Carpet Area | 1223  | 113  |

Entrance Day View

Prestige Estates Projects Limited No. 96, 10th Floor, Abad Nucleus Mall & Office, NH - 49, Maradu P.O, Kochi - 682 304. Ph: +91 484 4030000, 4025555, Mob: +91 90484 43444