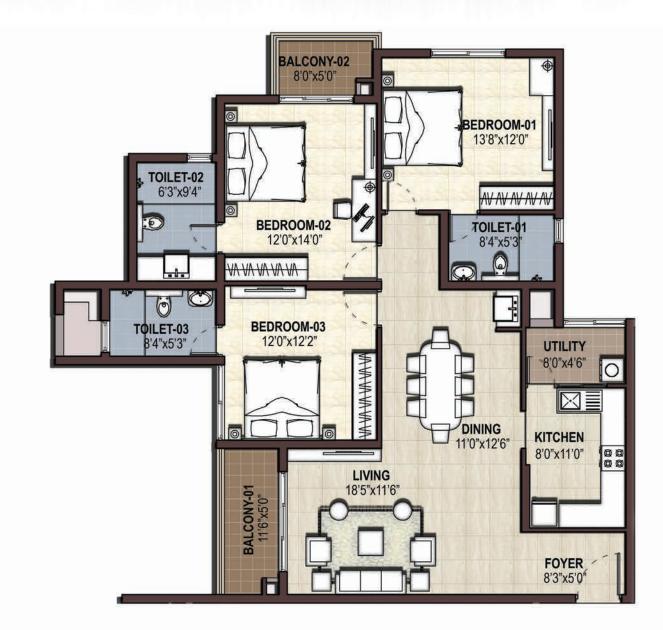

## FOYER 8'3"x5'0" BALCONY-01 11'6"x5'0" LIVING 18'5"x11'6" KITCHEN 8'0"x11'0" $\boxtimes \blacksquare$ BEDROOM-03 12'0"x12'2" AN AN AN AN AN 0 UTÍLITY 8'0"x4'6" TOILET-03 8'4"x5'3" - 8 DINING 11'0"x12'6" 0 00 <del>av av av av av</del> -BEDROOM-02 12'0"x14'0" TOILET-01 8'4"x5'3" :0 0 <del>VA VA VA VA VA</del> TOILET-02 6'3"x9'4" BEDROOM-01 13'8"x12'0" 0

0

BALCONY-02 8'0"x5'0"

|             | Sq.ft | Sq.m |
|-------------|-------|------|
| Sale Area   | 1740  | 161  |
| Carpet Area | 1213  | 112  |

6

Unit Plan: Type C (3Bed)

Unit Plan: Type D (3 Bed)

 $\sim$ 