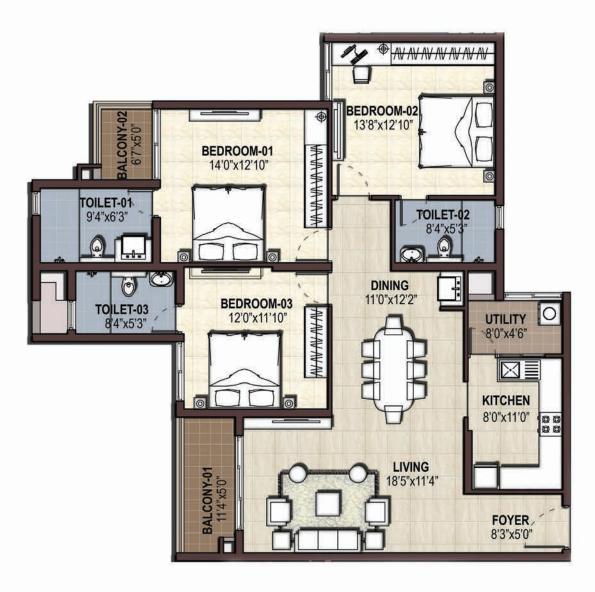

## FOYER 8'3"x5'0" BALCONY-01 11'6"x5'0" LIVING 18'5"x11'6" KITCHEN 8'0"x11'0" $\boxtimes \blacksquare$ BEDROOM-03 12'0"x12'2" AN AN AN AN AN 0 UTÍLITY 8'0"x4'6" TOILET-03 8'4"x5'3" - 8 DINING 11'0"x12'6" 0 00 <del>av av av av av</del> -BEDROOM-02 12'0"x14'0" TOILET-01 8'4"x5'3" :0 0 <del>VA VA VA VA VA</del> TOILET-02 6'3"x9'4" BEDROOM-01 13'8"x12'0" 0

0

BALCONY-02 8'0"x5'0"

|             | Sq.ft | Sq.m |
|-------------|-------|------|
| Sale Area   | 1740  | 161  |
| Carpet Area | 1213  | 112  |

6

Unit Plan: Type C (3Bed)

Unit Plan: Type D (3 Bed)

 $\sim$ 