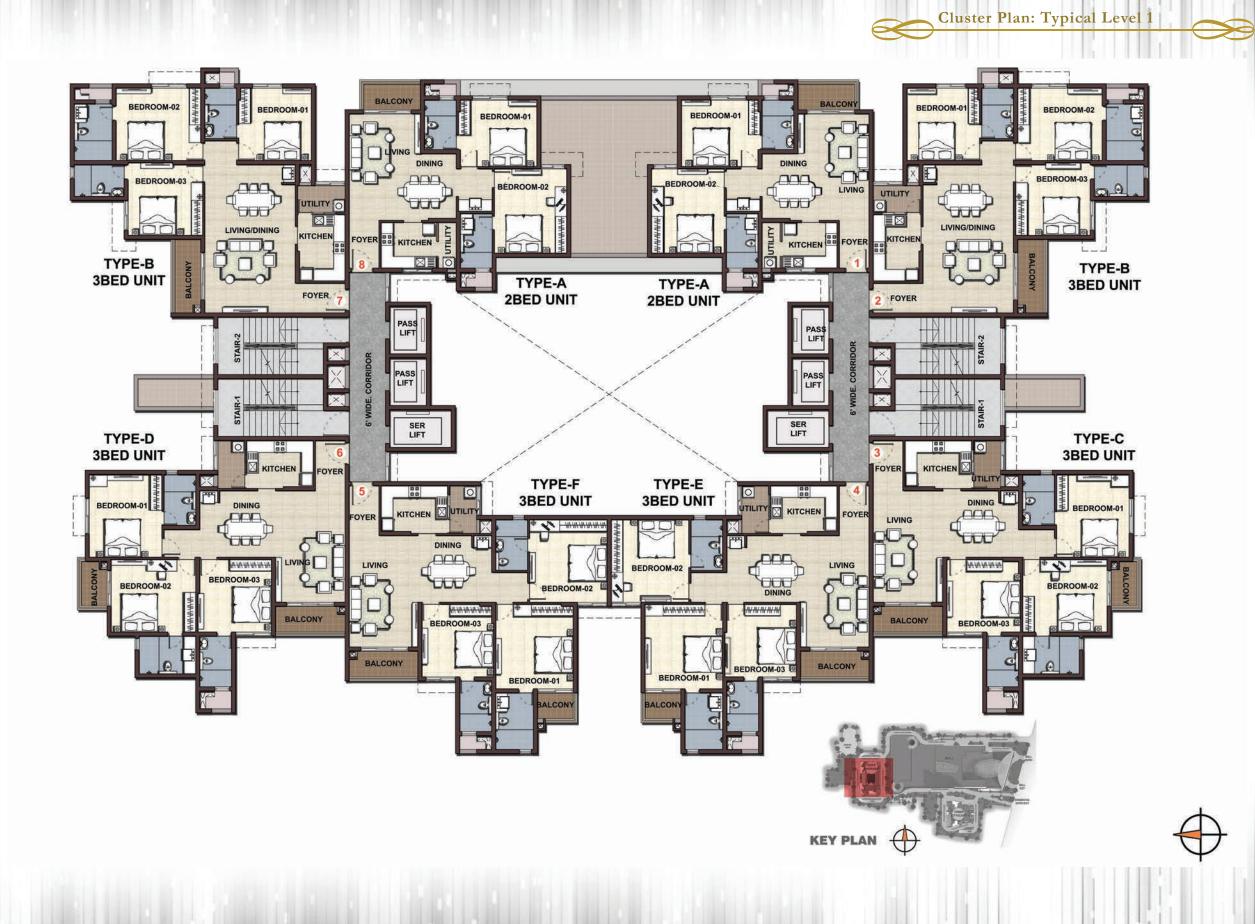

Cluster Plan: Typical Level 2 - 17

Unit Plan: Type - A (2Bed) 

|             | Sq.ft | Sq.m |
|-------------|-------|------|
| Sale Area   | 1254  | 116  |
| Carpet Area | 879   | 81   |

Unit Plan: Type - B (3Bed)

|             | Sq.ft | Sq.m |
|-------------|-------|------|
| Sale Area   | 1690  | 157  |
| Carpet Area | 1204  | 111  |

## FOYER 8'3"x5'0" BALCONY-01 11'6"x5'0" LIVING 18'5"x11'6" KITCHEN 8'0"x11'0" $\boxtimes \blacksquare$ BEDROOM-03 12'0"x12'2" AN AN AN AN AN 0 UTÍLITY 8'0"x4'6" TOILET-03 8'4"x5'3" - 8 DINING 11'0"x12'6" 0 00 <del>av av av av av</del> -BEDROOM-02 12'0"x14'0" TOILET-01 8'4"x5'3" :0 0 <del>VA VA VA VA VA</del> TOILET-02 6'3"x9'4" BEDROOM-01 13'8"x12'0" 0

0

BALCONY-02 8'0"x5'0"

|             | Sq.ft | Sq.m |
|-------------|-------|------|
| Sale Area   | 1740  | 161  |
| Carpet Area | 1213  | 112  |

6

Unit Plan: Type C (3Bed)

Unit Plan: Type D (3 Bed)

 $\sim$ 

|             | Sq.ft | Sq.m |
|-------------|-------|------|
| Sale Area   | 1740  | 161  |
| Carpet Area | 1213  | 112  |

Unit Plan: Type E (3Bed)

R

|             | Sq.ft | Sq.m |
|-------------|-------|------|
| Sale Area   | 1748  | 162  |
| Carpet Area | 1223  | 113  |

|             | Sq.ft | Sq.m |
|-------------|-------|------|
| Sale Area   | 1748  | 162  |
| Carpet Area | 1223  | 113  |

Entrance Day View

Prestige Estates Projects Limited No. 96, 10th Floor, Abad Nucleus Mall & Office, NH - 49, Maradu P.O, Kochi - 682 304. Ph: +91 484 4030000, 4025555, Mob: +91 90484 43444