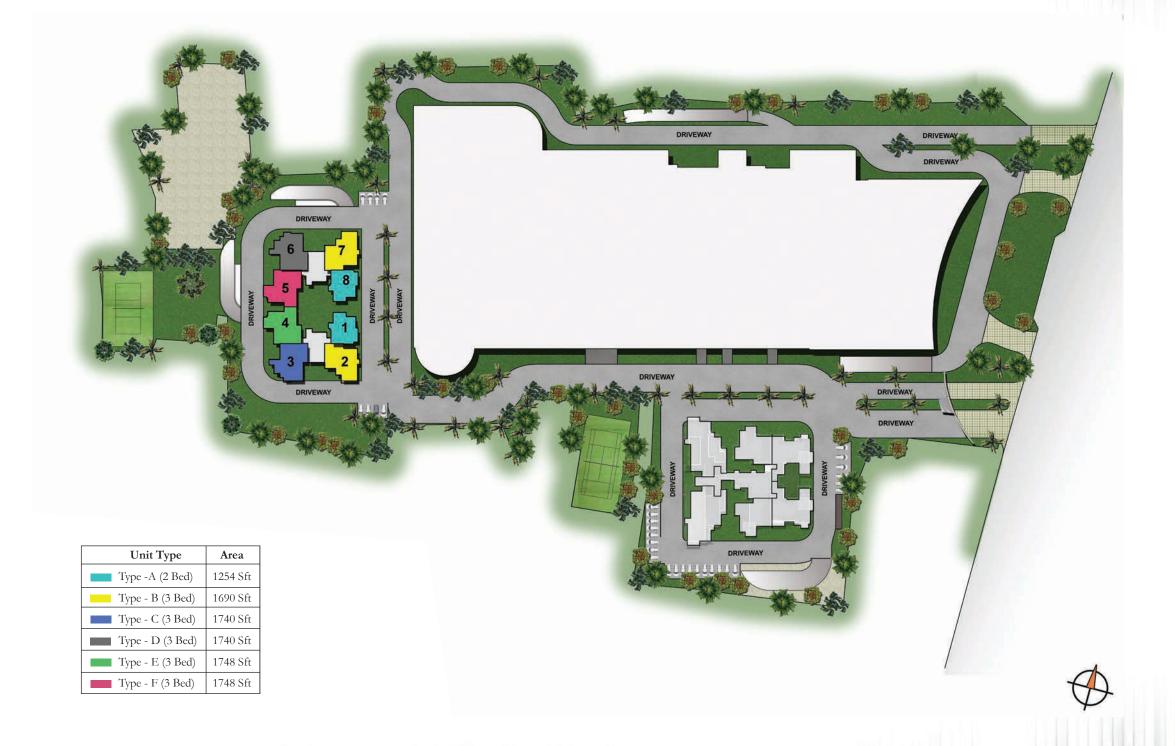

Cluster Plan: Typical Level 2 - 17

Unit Plan: Type - A (2Bed) 

|             | Sq.ft | Sq.m |
|-------------|-------|------|
| Sale Area   | 1254  | 116  |
| Carpet Area | 879   | 81   |

Unit Plan: Type - B (3Bed)

|             | Sq.ft | Sq.m |
|-------------|-------|------|
| Sale Area   | 1690  | 157  |
| Carpet Area | 1204  | 111  |

0

BALCONY-02 8'0"x5'0"

|             | Sq.ft | Sq.m |
|-------------|-------|------|
| Sale Area   | 1740  | 161  |
| Carpet Area | 1213  | 112  |

6

Unit Plan: Type C (3Bed)

Unit Plan: Type D (3 Bed)

 $\sim$ 

|             | Sq.ft | Sq.m |
|-------------|-------|------|
| Sale Area   | 1740  | 161  |
| Carpet Area | 1213  | 112  |

Unit Plan: Type E (3Bed)

R

|             | Sq.ft | Sq.m |
|-------------|-------|------|
| Sale Area   | 1748  | 162  |
| Carpet Area | 1223  | 113  |

|             | Sq.ft | Sq.m |
|-------------|-------|------|
| Sale Area   | 1748  | 162  |
| Carpet Area | 1223  | 113  |

Entrance Day View

Prestige Estates Projects Limited No. 96, 10th Floor, Abad Nucleus Mall & Office, NH - 49, Maradu P.O, Kochi - 682 304. Ph: +91 484 4030000, 4025555, Mob: +91 90484 43444