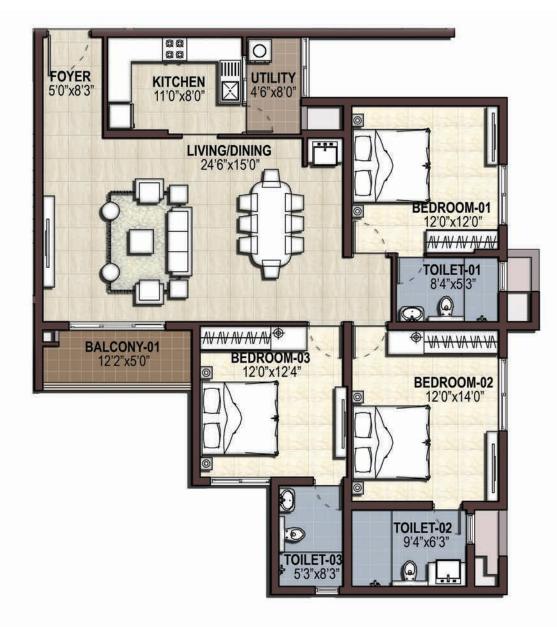

Cluster Plan: Typical Level 2 - 17

Unit Plan: Type - A (2Bed) 

|             | Sq.ft | Sq.m |
|-------------|-------|------|
| Sale Area   | 1254  | 116  |
| Carpet Area | 879   | 81   |

Unit Plan: Type - B (3Bed)

|             | Sq.ft | Sq.m |
|-------------|-------|------|
| Sale Area   | 1690  | 157  |
| Carpet Area | 1204  | 111  |