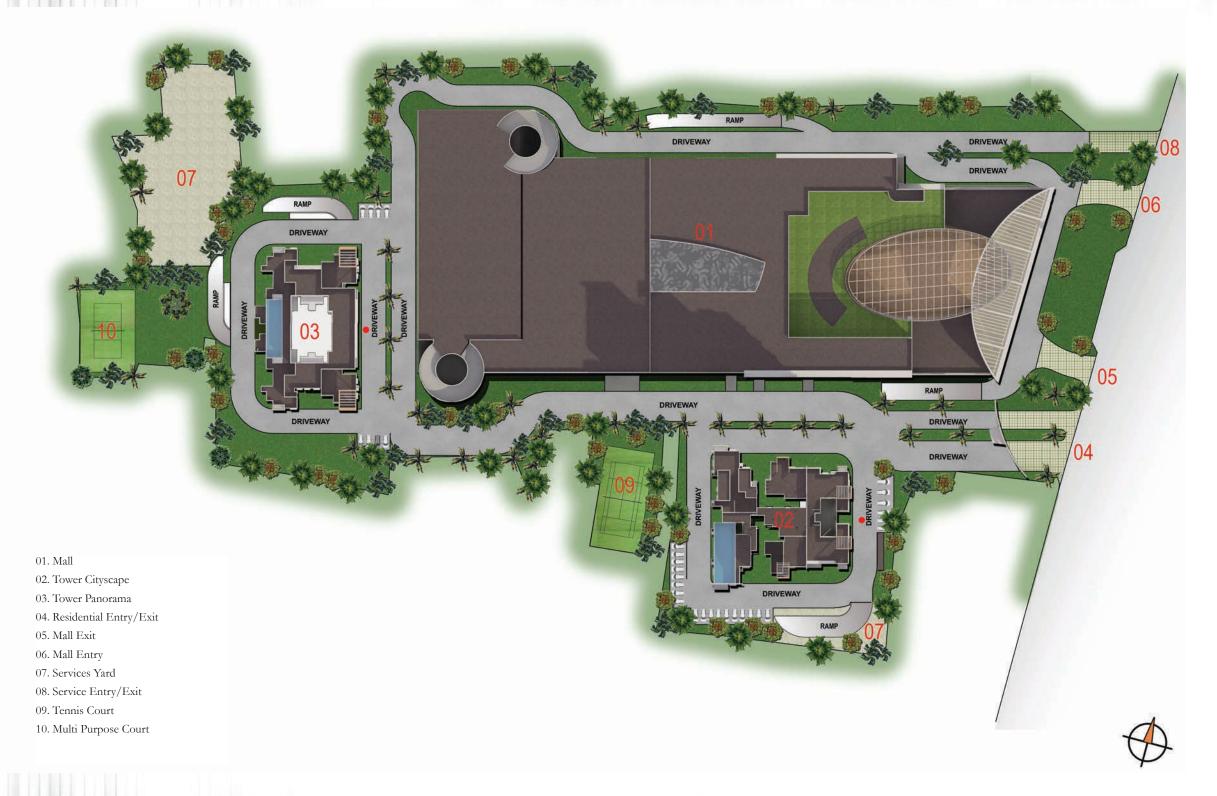

Multi-brand shopping malls with leisure and fun spots, premium Health Care facilities and top class Educational Institutions in close proximity, makes this place a hotspot for residential purposes. 5-star hotels like Le Meridian & Crowne Plaza, a super specialty hospital, Lakeshore, the renowned Choice School in Thevara, CMI Sacred Heart School & College and the Vytila Mobility Hub are a few to mention. As the development is positioned ideally at the juncture of the three National Highways (NH 47, NH 49, NH 47A), it provides easy access to the Cochin International Airport, Kakkanad Info Park and MG Road. Apart from the easy conveyance with the Kochi Metro being just 3 kms away, the area is also quite famous for its string of international car showrooms.