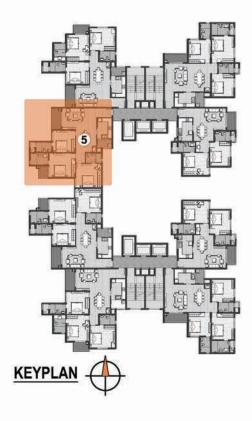

Cluster Plan: Typical Level 2 - 17

Unit Plan: Type - A (2Bed) 

|             | Sq.ft | Sq.m |
|-------------|-------|------|
| Sale Area   | 1254  | 116  |
| Carpet Area | 879   | 81   |

Unit Plan: Type - B (3Bed)