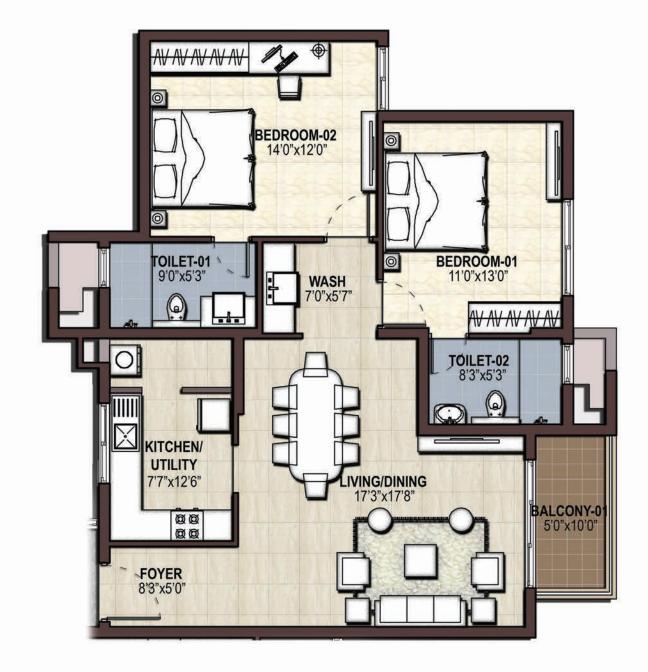

Cluster Plan: Typical Level 2 - 17

Unit Plan: Type - A (2Bed) 

|             | Sq.ft | Sq.m |
|-------------|-------|------|
| Sale Area   | 1254  | 116  |
| Carpet Area | 879   | 81   |

Unit Plan: Type - B (3Bed)