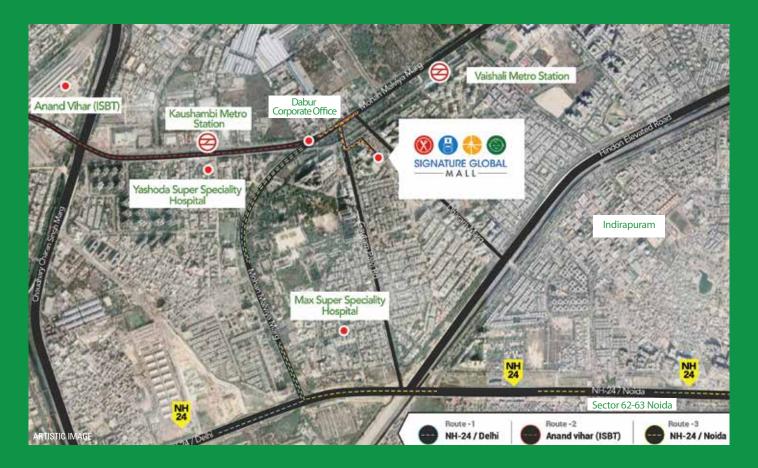

tor 71, Gurugram. Possession in financial year 18-19

- Total area: 26000 sq.ft. (approx)
- Retail and Food Court Hub







Located in Signature Global's Orchard Avenue Residential Complex in Sector 93, Gurugram.

- Total area: 23000 sq.ft. (approx)
- Retail and Food Court Hub







Located in Signature Global's The Roselia Residential Complex in Sector 95A, Gurugram.

- Total area: 23000 sq.ft. (approx)
- Retail and Food Court Hub





# THE BEST WAY TO PREDICT THE FUTURE IS TO CREATE IT.

Signature Global's flagship commercial centres, Signum, are state-of-the-art retail centres which cater to millions.

With uniquely designed shops and world class infrastructure,

they are the most preferred shopping destinations for necessity shoppers and affluent spenders alike.

#### LOCATION MAP



#### CATCHMENT AREA

Heart of Vaishali (NCR), a residetial & commercial hub with catchment of 300 thousand audience in the vicinity

Catering to an audience of 70 lacs annually

Lavish awe-inspiring Food Court with the best of culinary delights from across the world.

Covering an annual footfall over 70 lacs annually.

We've developed an destination with sprawling audience for your business an opportunity to capitalise on the audience & maximum revenue

It is a one-stop destination for customers who need to be catered for everyday as well as lifestyle needs.

High level of consumerism due to catchment encourages business opportunities for emerging brands & brands looking for expansion.

The Place to be in Vaishali NCR



PLOT NO.6, SECTOR-3 VAISHALI (NCR), GHAZIABAD, U.P. (INDIA)