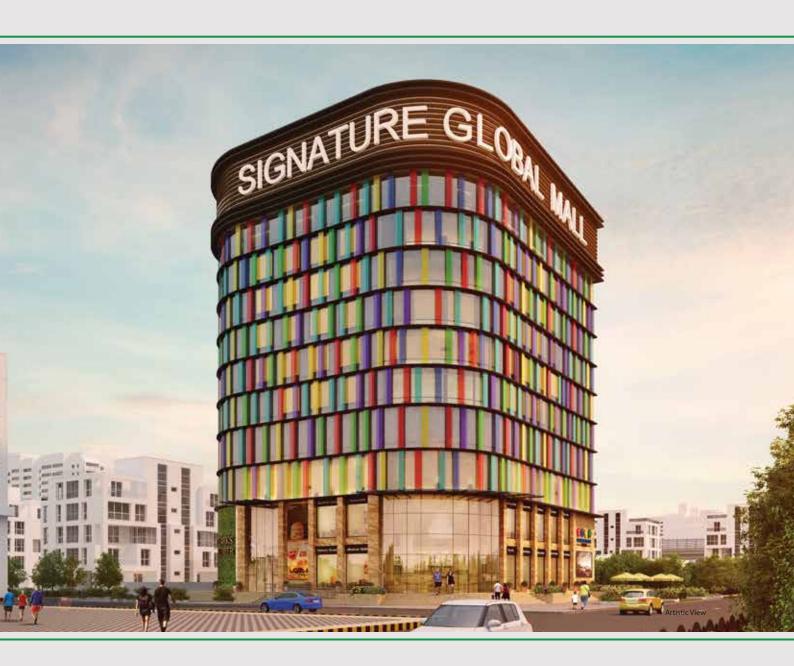

SECTOR-3, VAISHALI, GHAZIABAD (NEXT TO METRO STATION)

**RECREATION GETS A NEW ADDRESS** 

### PROJECT HIGHLIGHTS

RCC framed structure designed for zone IV earthquake detailing

Kids gaming zone promoting kids entertainment and family interaction

Fully secure through video surveillance & ample parking space

External Elevation Cladding with Integrated LED lines of light & concealed linear lighting

Illuminated graphic line wrapping around Tower perimeter lighting the soffit

Modern & Contemporary finished Ground Floor lobby with waiting area seating and reception