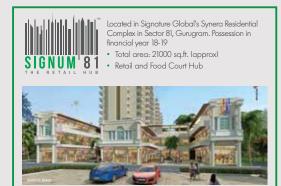

#### OUR RETAIL PROJECTS

Located in Signature Global's Solera Residential Complex in Sector 107, Gurugram. Possession in 2018.

- Total area: 28000 sq.ft. (approx)
- Retail and Food Court Hub

Located in Signature Global's Andour Heights Residential Complex in Sector 71, Gurugram. Possession in financial year 18-19