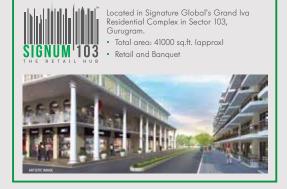

Cladding with Integrated LED lines of light & concealed linear lighting

Illuminated graphic line wrapping around Tower perimeter lighting the soffit

Modern & Contemporary finished Ground Floor lobby with waiting area seating and reception

Centrally air-conditioned with VRV systems for common areas & serviced suites

## THEME BASED FOODCOURT

**BRANDS ASSOCIATED WITH** 



(FOODCOURT OPERATOR)







#### OUR RETAIL PROJECTS



Located in Signature Global's Solera Residential Complex in Sector 107, Gurugram. Possession in 2018.

- Total area: 28000 sq.ft. (approx)
- Retail and Food Court Hub







Located in Signature Global's Andour Heights Residential Complex in Sector 71, Gurugram. Possession in financial year 18-19

- Total area: 26000 sq.ft. (approx)
- Retail and Food Court Hub







Located in Signature Global's Orchard Avenue Residential Complex in Sector 93, Gurugram.

- Total area: 23000 sq.ft. (approx)
- Retail and Food Court Hub







Located in Signature Global's The Roselia Residential Complex in Sector 95A, Gurugram.

- Total area: 23000 sq.ft. (approx)
- Retail and Food Court Hub





# THE BEST WAY TO PREDICT THE FUTURE IS TO CREATE IT.

Signature Global's flagship commercial centres, Signum, are state-of-the-art retail centres which cater to millions.

With uniquely designed shops and world class infrastructure,

they are the most preferred shopping destinations for necessity shoppers and affluent spenders alike.

#### LOCATION MAP



#### CATCHMENT AREA

Heart of Vaishali (NCR), a residetial & commercial hub with catchment of 300 thousand audience in