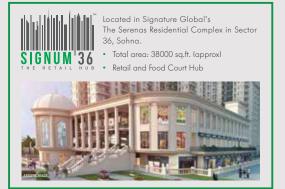

#### OUR RETAIL PROJECTS

Located in Signature Global's Solera Residential Complex in Sector 107, Gurugram. Possession in 2018.

- Total area: 28000 sq.ft. (approx)
- Retail and Food Court Hub

Located in Signature Global's Andour Heights Residential Complex in Sector 71, Gurugram. Possession in financial year 18-19