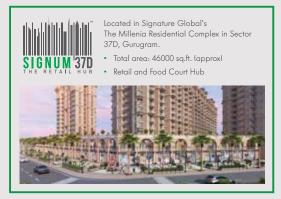

- Total area: 26000 sq.ft. (approx)
- Retail and Food Court Hub

Located in Signature Global's Orchard Avenue Residential Complex in Sector 93, Gurugram.

- Total area: 23000 sq.ft. (approx)
- Retail and Food Court Hub