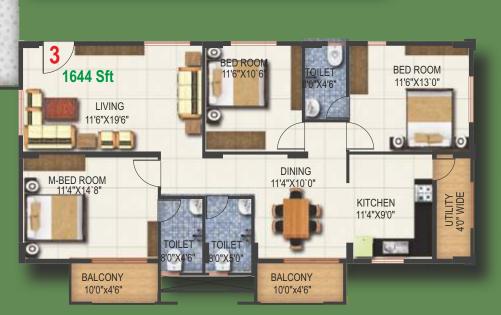

# Typical Floor Plan 1st to 9th Floor

### Area Statement

| Unit No | Built Up Area | Bedrooms |
|---------|---------------|----------|
| 01      | 1614 Sft      | 3        |
| 02      | 1205 Sft      | 2        |
| 03      | 1644 Sft      | 3        |
| 04      | 1562 Sft      | 3        |
| 05      | 1220 Sft      | 2        |
| 06      | 1260 Sft      | 2        |
| 07      | 1682 Sft      | 3        |
| 08      | 1434 Sft      | 3        |
| 09      | 1682 Sft      | 3        |