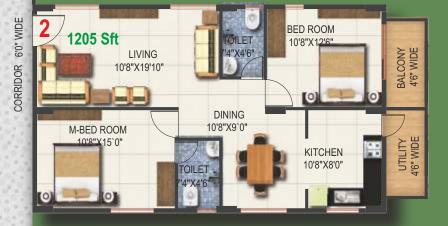

# Typical Floor Plan 1st to 9th Floor

### Area Statement

| Unit No | Built Up Area | Bedrooms |
|---------|---------------|----------|
| 01      | 1614 Sft      | 3        |
| 02      | 1205 Sft      | 2        |
| 03      | 1644 Sft      | 3        |
| 04      | 1562 Sft      | 3        |
| 05      | 1220 Sft      | 2        |
| 06      | 1260 Sft      | 2        |
| 07      | 1682 Sft      | 3        |
| 08      | 1434 Sft      | 3        |
| 09      | 1682 Sft      | 3        |