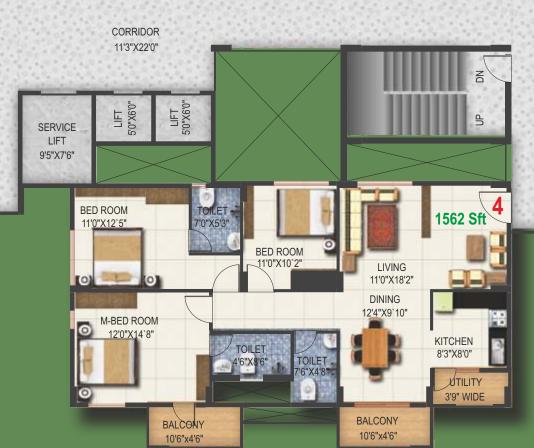

# Typical Floor Plan 1st to 9th Floor

### Area Statement

| Unit No | Built Up Area | Bedrooms |
|---------|---------------|----------|
| 01      | 1614 Sft      | 3        |
| 02      | 1205 Sft      | 2        |
| 03      | 1644 Sft      | 3        |
| 04      | 1562 Sft      | 3        |
| 05      | 1220 Sft      | 2        |
| 06      | 1260 Sft      | 2        |
| 07      | 1682 Sft      | 3        |
| 08      | 1434 Sft      | 3        |
| 09      | 1682 Sft      | 3        |