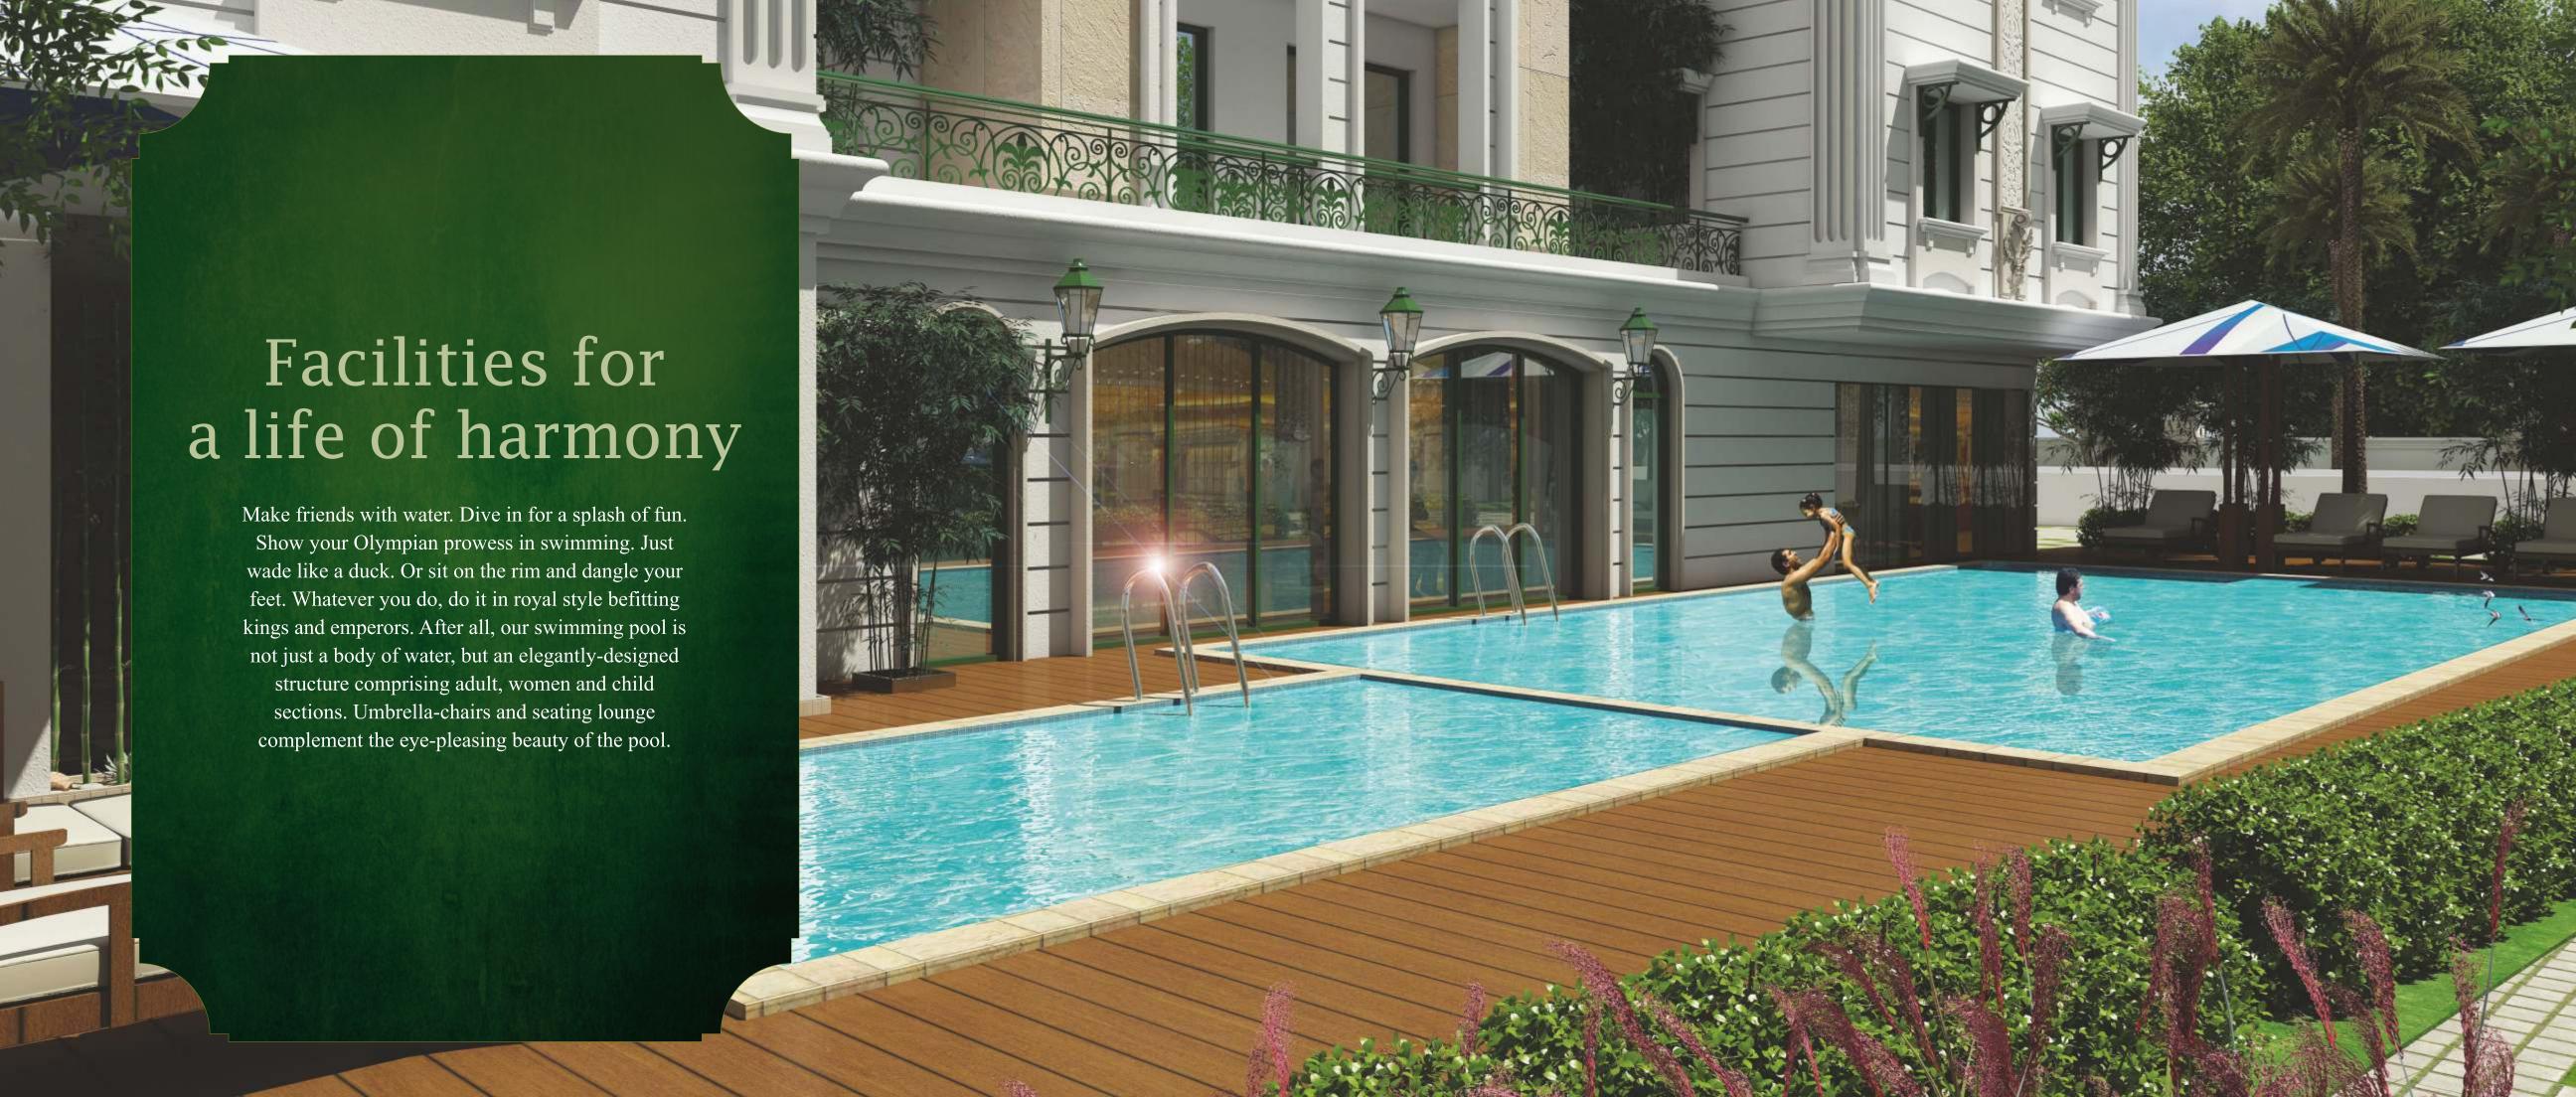

### Amenities

- Main pool with toddler pool
- Pool deck with umbrella seating and lounge chairs
- Yoga meditation decks and half basket ball court
- Skating rink with informal seating all around
- Sand pit for children's play area
- Visitor's car parking and high-speed lifts
- Generator backup for each flat (1kv)