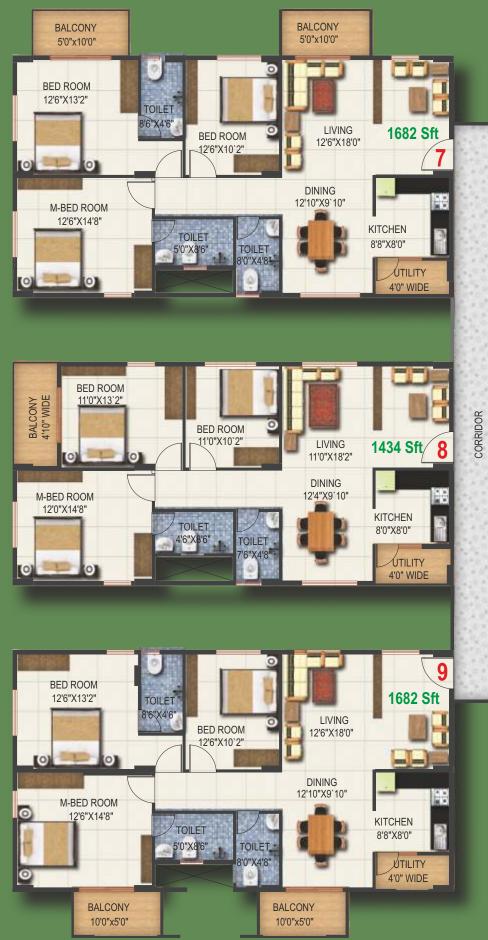

# Typical Floor Plan 1st to 9th Floor

### Area Statement

| Unit No | Built Up Area | Bedrooms |
|---------|---------------|----------|
| 01      | 1614 Sft      | 3        |
| 02      | 1205 Sft      | 2        |
| 03      | 1644 Sft      | 3        |
| 04      | 1562 Sft      | 3        |
| 05      | 1220 Sft      | 2        |
| 06      | 1260 Sft      | 2        |
| 07      | 1682 Sft      | 3        |
| 08      | 1434 Sft      | 3        |
| 09      | 1682 Sft      | 3        |