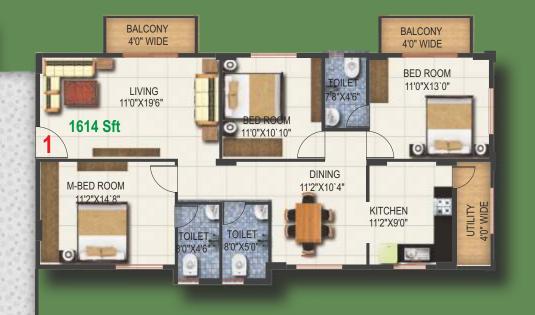

# Typical Floor Plan 1st to 9th Floor

### Area Statement

| Unit No | Built Up Area | Bedrooms |
|---------|---------------|----------|
| 01      | 1614 Sft      | 3        |
| 02      | 1205 Sft      | 2        |
| 03      | 1644 Sft      | 3        |
| 04      | 1562 Sft      | 3        |
| 05      | 1220 Sft      | 2        |
| 06      | 1260 Sft      | 2        |
| 07      | 1682 Sft      | 3        |
| 08      | 1434 Sft      | 3        |
| 09      | 1682 Sft      | 3        |