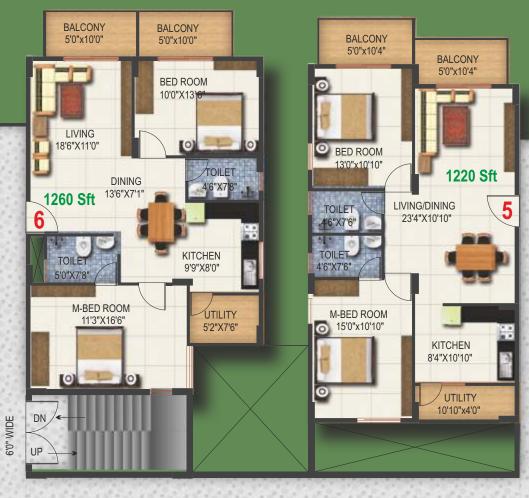

## Ground Floor Plan

2 and 3 bedroom Luxury Apartments

Hosur Road

(AECS Layout Near Dakshin Honda Showroom)

### Area Statement

| Unit No | Built Up Area | Bedrooms |
|---------|---------------|----------|
| 01      | 1614 Sft      | 3        |
| 02      | 1205 Sft      | 2        |
| 03      | 1644 Sft      | 3        |
| 04      | 1562 Sft      | 3        |
| 05      | 1220 Sft      | 2        |
| 06      | 1260 Sft      | 2        |
| 07      | 1682 Sft      | 3        |
| 08      | 1434 Sft      | 3        |
| 09      | 1682 Sft      | 3        |