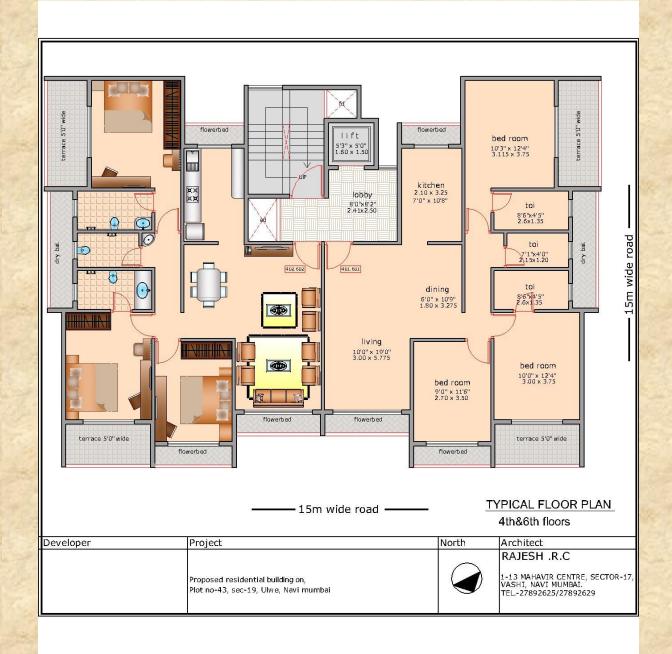

ts:-

- Internal walls & ceiling with gypsum finish.
- Quality Paints of premium quality on interior walls.
- External walls painted with good quality acrylic paints.

#### **Electrification:-**

- Concealed copper wring with adequate points for AC, Refrigerator, geyser, washing machine & TV/cable etc.
- Concealed copper wiring with modular switches.
- 3 phase electricity connection to every flat with circuit's breaker.

#### **Plumbing:-**

- Concealed piping system in kitchen and all toilets.
- First quality C.P. fitting of reputed make like Jaguar, Marc or equivalent.

#### Security: -

• Video door security system in each flat.

# **Floor Plans**

### **Ground Floor/Stilt Parking**



### **First Floor**



## **Second Floor**



## **Third/Fifth Floor**



### **Fourth/Sixth Floor**



### **Flat Area**

| TYPE | SUPER BUILT-UP AREA IN<br>SQ.FT WITH TERRACE | SUPER BUILT-UP AREA IN<br>SQ.FT WITHOUT TERRACE |
|------|----------------------------------------------|-------------------------------------------------|
| 3BHK | 1587,1620,1634                               | 1551                                            |