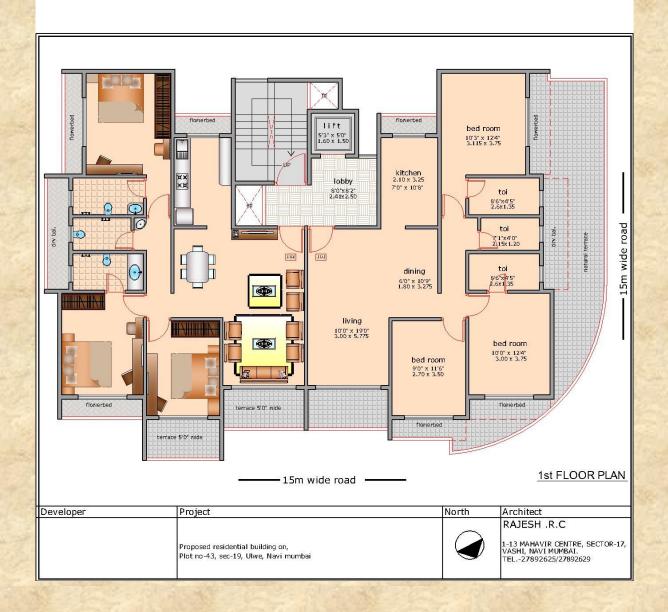

glass.
- One Panel of Mosquito protection net in all windows.

#### Walls & Paints:-

- Internal walls & ceiling with gypsum finish.
- Quality Paints of premium quality on interior walls.
- External walls painted with good quality acrylic paints.

#### **Electrification:-**

- Concealed copper wring with adequate points for AC, Refrigerator, geyser, washing machine & TV/cable etc.
- Concealed copper wiring with modular switches.
- 3 phase electricity connection to every flat with circuit's breaker.

#### **Plumbing:-**

- Concealed piping system in kitchen and all toilets.
- First quality C.P. fitting of reputed make like Jaguar, Marc or equivalent.

#### Security: -

• Video door security system in each flat.

# **Floor Plans**

### **Ground Floor/Stilt Parking**



### **First Floor**



## **Second Floor**



## **Third/Fifth Floor**



### **Fourth/Sixth Floor**



### **Flat Area**

| TYPE | SUPER BUILT-UP AREA IN<br>SQ.FT WITH TERRACE | SUPER BUILT-UP AREA IN<br>SQ.FT WITHOUT TERRACE |
|------|----------------------------------------------|-------------------------------------------------|
| 3BHK | 1587,1620,1634                               | 1551                                            |