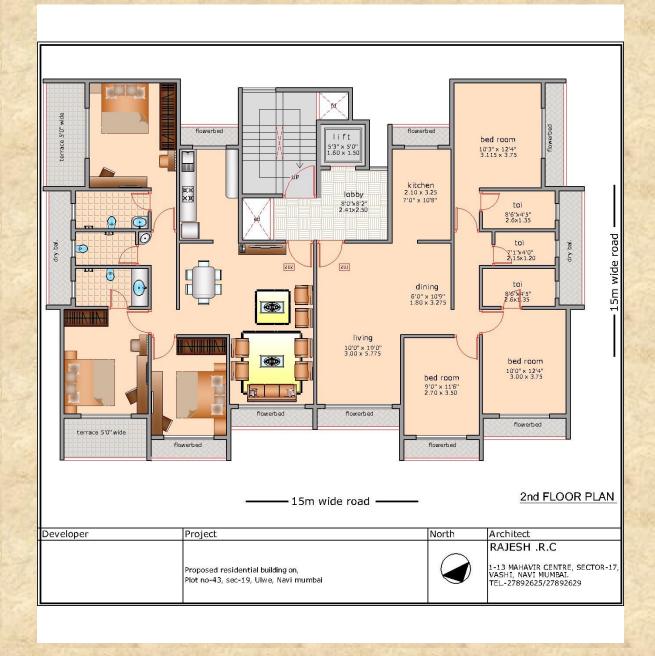

Mosquito protection net in all windows.

#### Walls & Paints:-

- Internal walls & ceiling with gypsum finish.
- Quality Paints of premium quality on interior walls.
- External walls painted with good quality acrylic paints.

#### **Electrification:-**

- Concealed copper wring with adequate points for AC, Refrigerator, geyser, washing machine & TV/cable etc.
- Concealed copper wiring with modular switches.
- 3 phase electricity connection to every flat with circuit's breaker.

#### **Plumbing:-**

- Concealed piping system in kitchen and all toilets.
- First quality C.P. fitting of reputed make like Jaguar, Marc or equivalent.

#### Security: -

• Video door security system in each flat.

# **Floor Plans**

### **Ground Floor/Stilt Parking**



### **First Floor**



## **Second Floor**



## **Third/Fifth Floor**



### **Fourth/Sixth Floor**



### **Flat Area**

| TYPE | SUPER BUILT-UP AREA IN<br>SQ.FT WITH TERRACE | SUPER BUILT-UP AREA IN<br>SQ.FT WITHOUT TERRACE |
|------|----------------------------------------------|-------------------------------------------------|
| 3BHK | 1587,1620,1634                               | 1551                                            |