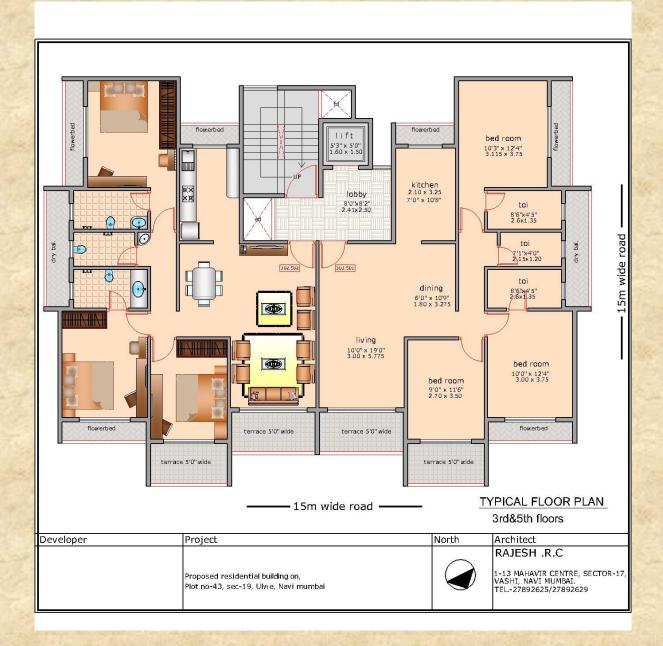

ll windows.

#### Walls & Paints:-

- Internal walls & ceiling with gypsum finish.
- Quality Paints of premium quality on interior walls.
- External walls painted with good quality acrylic paints.

#### **Electrification:-**

- Concealed copper wring with adequate points for AC, Refrigerator, geyser, washing machine & TV/cable etc.
- Concealed copper wiring with modular switches.
- 3 phase electricity connection to every flat with circuit's breaker.

#### **Plumbing:-**

- Concealed piping system in kitchen and all toilets.
- First quality C.P. fitting of reputed make like Jaguar, Marc or equivalent.

#### Security: -

• Video door security system in each flat.

# **Floor Plans**

### **Ground Floor/Stilt Parking**



### **First Floor**



## **Second Floor**



## **Third/Fifth Floor**



### **Fourth/Sixth Floor**



### **Flat Area**

| TYPE | SUPER BUILT-UP AREA IN<br>SQ.FT WITH TERRACE | SUPER BUILT-UP AREA IN<br>SQ.FT WITHOUT TERRACE |
|------|----------------------------------------------|-------------------------------------------------|
| 3BHK | 1587,1620,1634                               | 1551                                            |