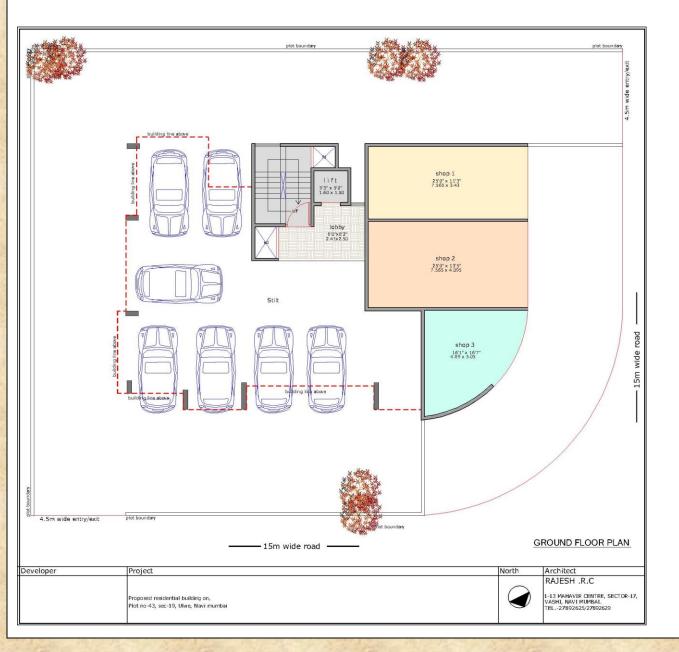

anite sills with tinted glass.
- One Panel of Mosquito protection net in all windows.

#### Walls & Paints:-

- Internal walls & ceiling with gypsum finish.
- Quality Paints of premium quality on interior walls.
- External walls painted with good quality acrylic paints.

#### **Electrification:-**

- Concealed copper wring with adequate points for AC, Refrigerator, geyser, washing machine & TV/cable etc.
- Concealed copper wiring with modular switches.
- 3 phase electricity connection to every flat with circuit's breaker.

#### **Plumbing:-**

- Concealed piping system in kitchen and all toilets.
- First quality C.P. fitting of reputed make like Jaguar, Marc or equivalent.

#### Security: -

• Video door security system in each flat.

# **Floor Plans**

### **Ground Floor/Stilt Parking**



### **First Floor**



## **Second Floor**



## **Third/Fifth Floor**



### **Fourth/Sixth Floor**



### **Flat Area**

| TYPE | SUPER BUILT-UP AREA IN<br>SQ.FT WITH TERRACE | SUPER BUILT-UP AREA IN<br>SQ.FT WITHOUT TERRACE |
|------|----------------------------------------------|-------------------------------------------------|
| 3BHK | 1587,1620,1634                               | 1551                                            |