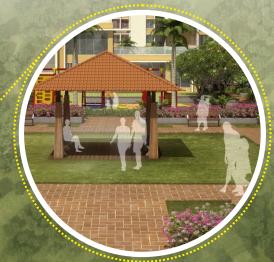

- 1 Proposed Commercial Centre
- 2 Main Society Gate
- 3 Security Cabin
- 4 Gymnasium
- 5 Table tennis
- 6 Library and card room
- Wooden Deck with Pavilion
- 8 Play Court
- 9 Jogging Track
- 10 Kids Play Area
- 11 Sandpit
- 12 Multi Purpose Community Hall
- 13 Party Area and Barbeque Lawn
- 14 Courtyard
- 15 Grass Lawn
- 16 Cricket Pitch
- 17 Amphitheatre
- 18 Senior Citizen Gazebo Sitout

Amphitheatre

Senior Citizen Gazebo Sitout

Club House

Play Court for Tennis / Badminton / Skating Rink / Volleyball

Proposed Commercial Centre