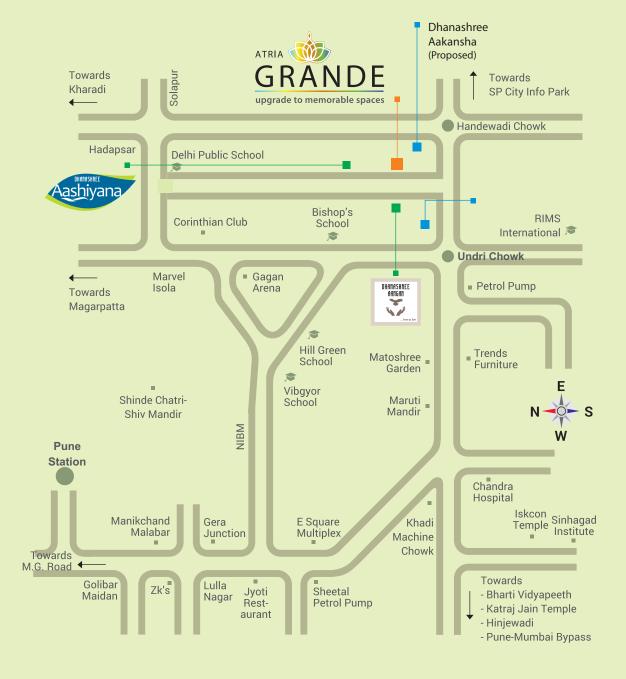

## HAS CLOSE PROXIMITY TO...

#### **Nearby**

| Magarpatta IT Hub     | 8 kms  |
|-----------------------|--------|
| MG Road               | 9 kms  |
| Shivajinagar / Deccan | 12 kms |
| Swargate              | 9 kms  |

#### **Nearby Hospitals**

| Noble Hospital     | 4 kms   |
|--------------------|---------|
| Desai Eye Hospital | 2.5 kms |
| Ruby Hall          | 3 kms   |

#### **Nearby Educational Institutes**

| RIMS International  | 3 kms |
|---------------------|-------|
| Vibgyor High School | 3 kms |
| Bishops High School | 2 kms |
| Delhi Public School | 1 kms |

#### **Nearby Entertainment Hub**

| Amanora Mall                      | 7 kms   |
|-----------------------------------|---------|
| Seasons Mall                      | 7 kms   |
| Corinthians Club & Boutique Hotel | 1.5 kms |
| Dorabjee's Mall                   | 2 kms   |

Close to proposed Ring Road from Katraj to Solapur Highway.