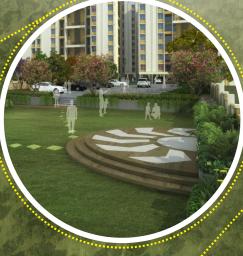

- 1 Proposed Commercial Centre
- 2 Main Society Gate
- 3 Security Cabin
- 4 Gymnasium
- 5 Table tennis
- 6 Library and card room
- Wooden Deck with Pavilion
- 8 Play Court
- 9 Jogging Track
- 10 Kids Play Area
- 11 Sandpit
- 12 Multi Purpose Community Hall
- 13 Party Area and Barbeque Lawn
- 14 Courtyard
- 15 Grass Lawn
- 16 Cricket Pitch
- 17 Amphitheatre
- 18 Senior Citizen Gazebo Sitout

Amphitheatre

Senior Citizen Gazebo Sitout

Club House

Play Court for Tennis / Badminton / Skating Rink / Volleyball

Proposed Commercial Centre