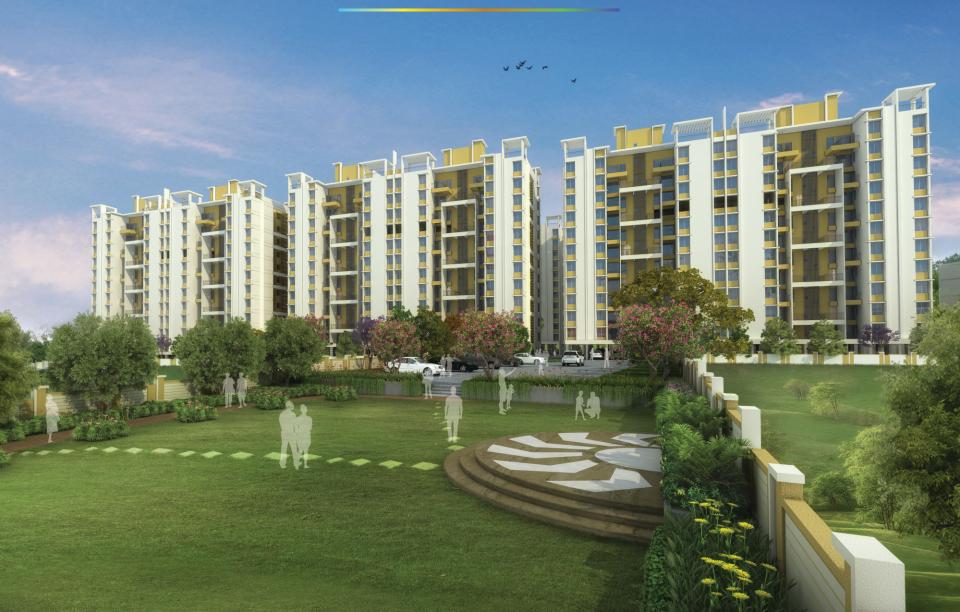

# JOYOUS SPACES HELP CREATE YOUR LEGACY

Beautifully designed and complemented by scenic surroundings, Atria Grande welcomes you to a joyous home and family life. Situated in Handewadi, it enjoys close proximity to a host of nearby retail and recreational hubs, schools, temples, parks and proposed Katraj-Solapur Road Ring Road as well. Conveniently located and built to suit people of all ages, the spacious 2 BHK apartments of Grande are complete home spaces for couples and small families.

- 1 Proposed Commercial Centre
- 2 Main Society Gate
- 3 Security Cabin
- 4 Gymnasium
- 5 Table tennis
- 6 Library and card room
- Wooden Deck with Pavilion
- 8 Play Court
- 9 Jogging Track
- 10 Kids Play Area
- 11 Sandpit
- 12 Multi Purpose Community Hall
- 13 Party Area and Barbeque Lawn
- 14 Courtyard
- 15 Grass Lawn
- 16 Cricket Pitch
- 17 Amphitheatre
- 18 Senior Citizen Gazebo Sitout

Amphitheatre

Senior Citizen Gazebo Sitout

Club House

Play Court for Tennis / Badminton / Skating Rink / Volleyball

Proposed Commercial Centre