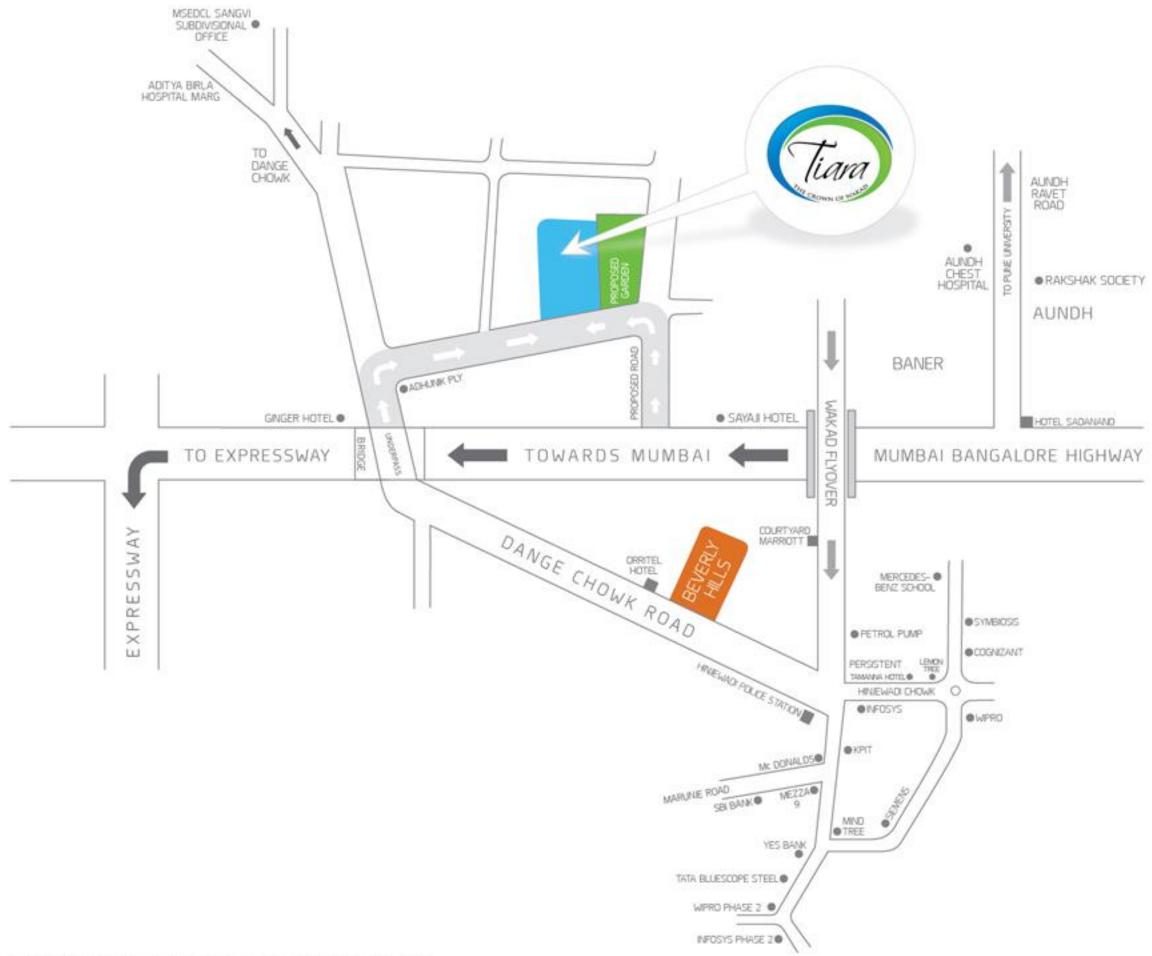

Introducing the ultimate Jewel – Tiara – strategically located to sit atop Wakad. Meticulously designed homes that enhance your status and lifestyle to new heights. Tiara offers a haven of comfort and elegance that will soothe your soul and senses. An architectural jewel from the illustrious and acclaimed genius Mr. Hafeez Contractor. Consisting of 1 / 2 / 2.5 & 3 BHK apartments overlooking lush green landscapes to bring tranquility and nature into your hectic world.

## LAYOUT PLAN



# AMENITIES & HIGHLIGHTS

- + Beautifully Landscaped Garden
- + Spacious Swimming Pool
- + Planned Club House & Equipped Gym
- + Power Back-up in Common Areas





### Vitrified Tiled Flooring



### Elaborate Electrical Layout



## LOCATION MAP



This map is for representational purposes only. Not to scale.

## OUR PAST & PRESENT

### COMPLETED PROJECTS

Konark A Plus, Empress County, Pune Konark Campus, Viman Nagar, Pune Konark Eureka, Kharadi, Pune Konark Exotica, Wagholi, Pune Konark Splendour, Vadgaonsheri (Kalyani Nagar Extn.), Pune Konark Valentine, Viman Nagar, Pune Konark Elegance, Vadgoansheri, Pune Konark Darshan, Mulund, Mumbai Konark Empress, Worli, Mumbai

### ONGOING PROJECTS

Beverly Hills, Hinjewadi, Pune







#### TYPICAL 1<sup>ST</sup>, 3<sup>RD</sup>, 5<sup>TH</sup>, 7<sup>TH</sup>, 9<sup>TH</sup> & 11<sup>TH</sup> FLOOR PLAN



Ν



TYPICAL 2<sup>ND</sup>, 4<sup>TH</sup>, 6<sup>TH</sup>, 8<sup>TH</sup>, 10<sup>TH</sup> & 12<sup>TH</sup> FLOOR PLAN



BUILDING 'B'



### FLOOR PLAN

### FLOOR PLAN

ABOVE AND