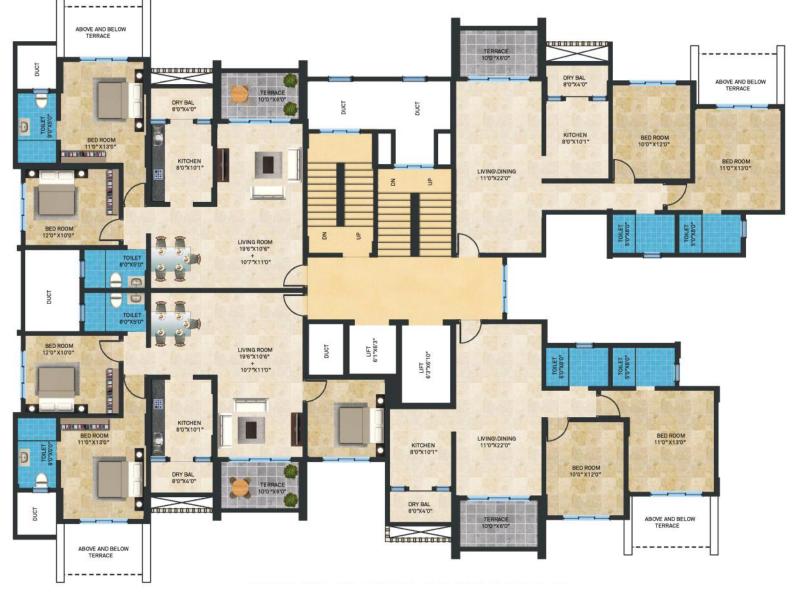

### FLOOR PLAN

### FLOOR PLAN

ABOVE AND BELOW TERRACE DUCT DRY BAL 8'0"X4'0" TERRACE 10'0 \*X6'0" ABOVE AND BELOW TERRACE DRY BAL 8'0"X4'0" DUCT DUCT Ð KITCHEN 8'0"X10'1" BED ROOM 10'0" X12'0" BED ROOM 11'0" X13'0" KITCHEN 8'0"X10'1" BED ROOM 11'0" X13'0" LIVING\DINING 11'0"X22'0" THE PARTY OF THE PARTY OF 4 N BED ROOM 12'0" X10'0" NO 4 LIVING ROOM 19'6"X10'6" + 10'7"X11'0" TOILET -0 DUCT TOILET BED ROOM 12'0" X10'0" UFT 6'1'X6'3 LIVING ROOM 19'6"X10'6" + 10'7"X11'0" DUCT LIFT 6'3"X6'10" TOILET 5'0"YRI' TOILET STATES OF 1 KITCHEN 8'0"X10'1" THE REAL PROPERTY OF BED ROOM 11'0" X13'0" BED ROOM 11"0" X13"0" LIVING\DINING 11'0"X22'0" KITCHEN 8'0"X10'1" 10 BED ROOM 10'0" X12'0" DRY BAL 8'0"X4'0"