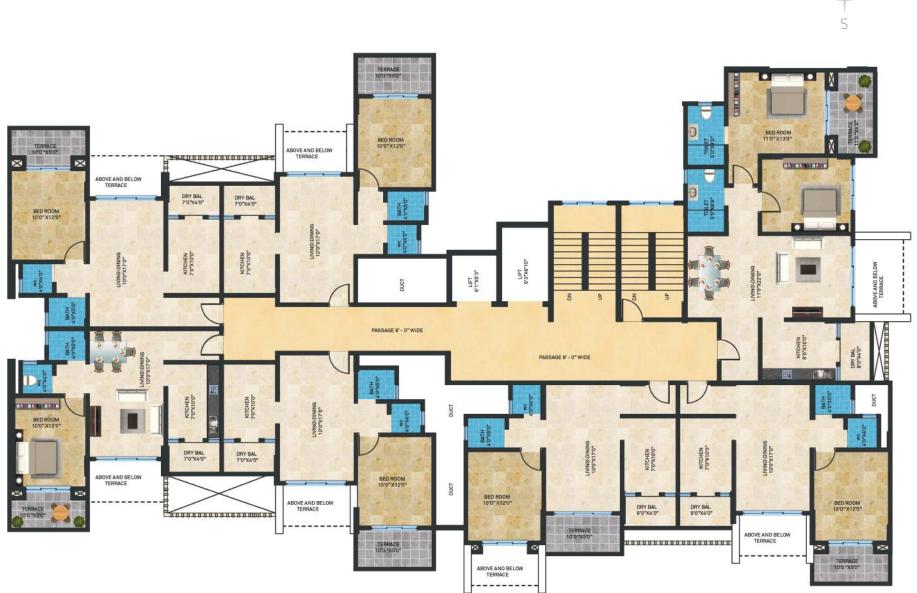

ABOVE AND BELOW TERRACE

DUCT

TERRACE

BUILDING 'C'

 $\geq$ 

S

 $\geq$ 

TERRACE 10'0 "X6'0"

TYPICAL 1<sup>ST</sup>, 3<sup>RD</sup>, 5<sup>TH</sup>, 7<sup>TH</sup>, 9<sup>TH</sup> & 11<sup>TH</sup> FLOOR PLAN

ABOVE AND BELOW TERRACE

DRY BAL 8'0"X4'0"

### FLOOR PLAN

BUILDING 'C'

TYPICAL 2<sup>ND</sup>, 4<sup>TH</sup>, 6<sup>TH</sup>, 8<sup>TH</sup>, 10<sup>TH</sup> & 12<sup>TH</sup> FLOOR PLAN