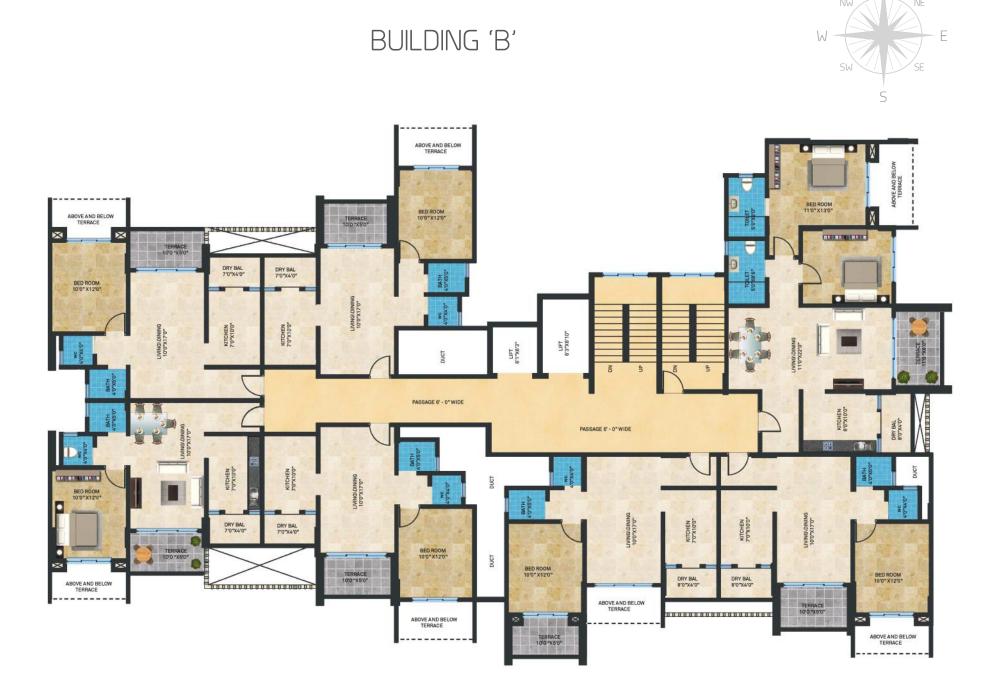

#### TYPICAL 1<sup>ST</sup>, 3<sup>RD</sup>, 5<sup>TH</sup>, 7<sup>TH</sup>, 9<sup>TH</sup> & 11<sup>TH</sup> FLOOR PLAN

Ν

TYPICAL 2<sup>ND</sup>, 4<sup>TH</sup>, 6<sup>TH</sup>, 8<sup>TH</sup>, 10<sup>TH</sup> & 12<sup>TH</sup> FLOOR PLAN

BUILDING 'B'