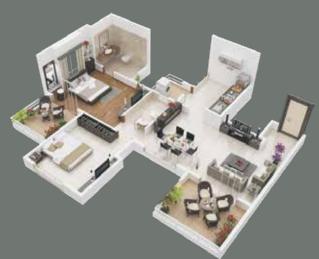

# 1 BHK Apartment

Compact 2 BHK Apartment

# 2 BHK Luxurious Apartment

2 BHK Luxurious Apartment

Delightful commercial spaces

What can be more convenient when all your daily needs are taken care of? ARV Royale has developed a well equipped commercial zone with large space where you find all the necessary provision stores, shopping outlets, offices, restaurants next to your doorstep. Experience the richness of life with ARV Royale and its convenient commercial spaces.