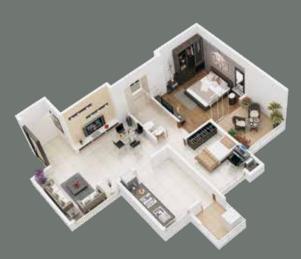

iles up to lintel level.
- CP fittings on Jaguar or other equivalent brands
- Concealed internal plumbing
- Hot 8 cold water mixer.
- > Premium sanitary ware
- Solar system water provision in toilets & Bathrooms

#### Flooring

- Vitrified flooring in all rooms
- Anti-skid flooring in terraces, washrooms & dry balcony

#### **Flectrica**

- Concealed electrical conner wiring
- Modular switches of anchor or equivalent
- Adequate amount of electrical points
- > TV & telephone points in living & master hedroom
- AC point in master bedroom.

#### Pain'

- Superior auglity oil bound distemper for internal walls with pleasing shades.
- Acrylic paint for external walls

#### Lift

- Two lifts in each building of reputed make
- Generator backup for lifts and common areas





# 1 BHK Apartment





Compact 2 BHK Apartment

# 2 BHK Luxurious Apartment





2 BHK Luxurious Apartment





Delightful commercial spaces

What can be more convenient when all your daily needs are taken care of? ARV Royale has developed a well equipped commercial zone with large space where you find all the necessary provision stores, shopping outlets, offices, restaurants next to your doorstep. Experience the richness of life with ARV Royale and its convenient commercial spaces.









# A Secured Life For Now And Then

Enjoy The Benefits Of Premium Commercial Spaces For:

- Restaurants
- Shopping centres
- → Banks
- Atm's
- Offices

Life at Hadapsar is comfortable and enjoyable with the benefits of these commercial spaces. ARV Royale offers not only residential but also built to suit commercial spaces.