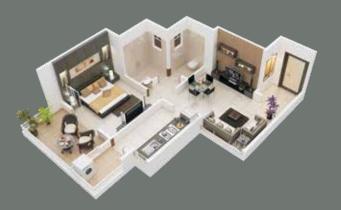

tiles up to lintel level.
- CP fittings on Jaguar or other equivalent brands
- Concealed internal plumbing
- Hot 8 cold water mixer.
- > Premium sanitary ware
- Solar system water provision in toilets & Bathrooms

#### Flooring

- Vitrified flooring in all rooms
- Anti-skid flooring in terraces, washrooms & dry balcony

#### **Flectrica**

- Concealed electrical conner wiring
- Modular switches of anchor or equivalent
- Adequate amount of electrical points
- > TV & telephone points in living & master hedroom
- AC point in master bedroom.

#### Pain'

- Superior auglity oil bound distemper for internal walls with pleasing shades.
- Acrylic paint for external walls

#### Lift

- Two lifts in each building of reputed make
- Generator backup for lifts and common areas





# 1 BHK Apartment





Compact 2 BHK Apartment

# 2 BHK Luxurious Apartment





2 BHK Luxurious Apartment





Delightful commercial spaces

What can be more convenient when all your daily needs are taken care of? ARV Royale has developed a well equipped commercial zone with large space where you find all the necessary provision stores, shopping outlets, offices, restaurants next to your doorstep. Experience the richness of life with ARV Royale and its convenient commercial spaces.









# A Secured Life For Now And Then

Enjoy The Benefits Of Premium Commercial Spaces For:

- Restaurants
- Shopping centres
- → Banks
- Atm's
- Offices

Life at Hadapsar is comfortable and enjoyable with the benefits of these commercial spaces. ARV Royale offers not only residential but also built to suit commercial spaces