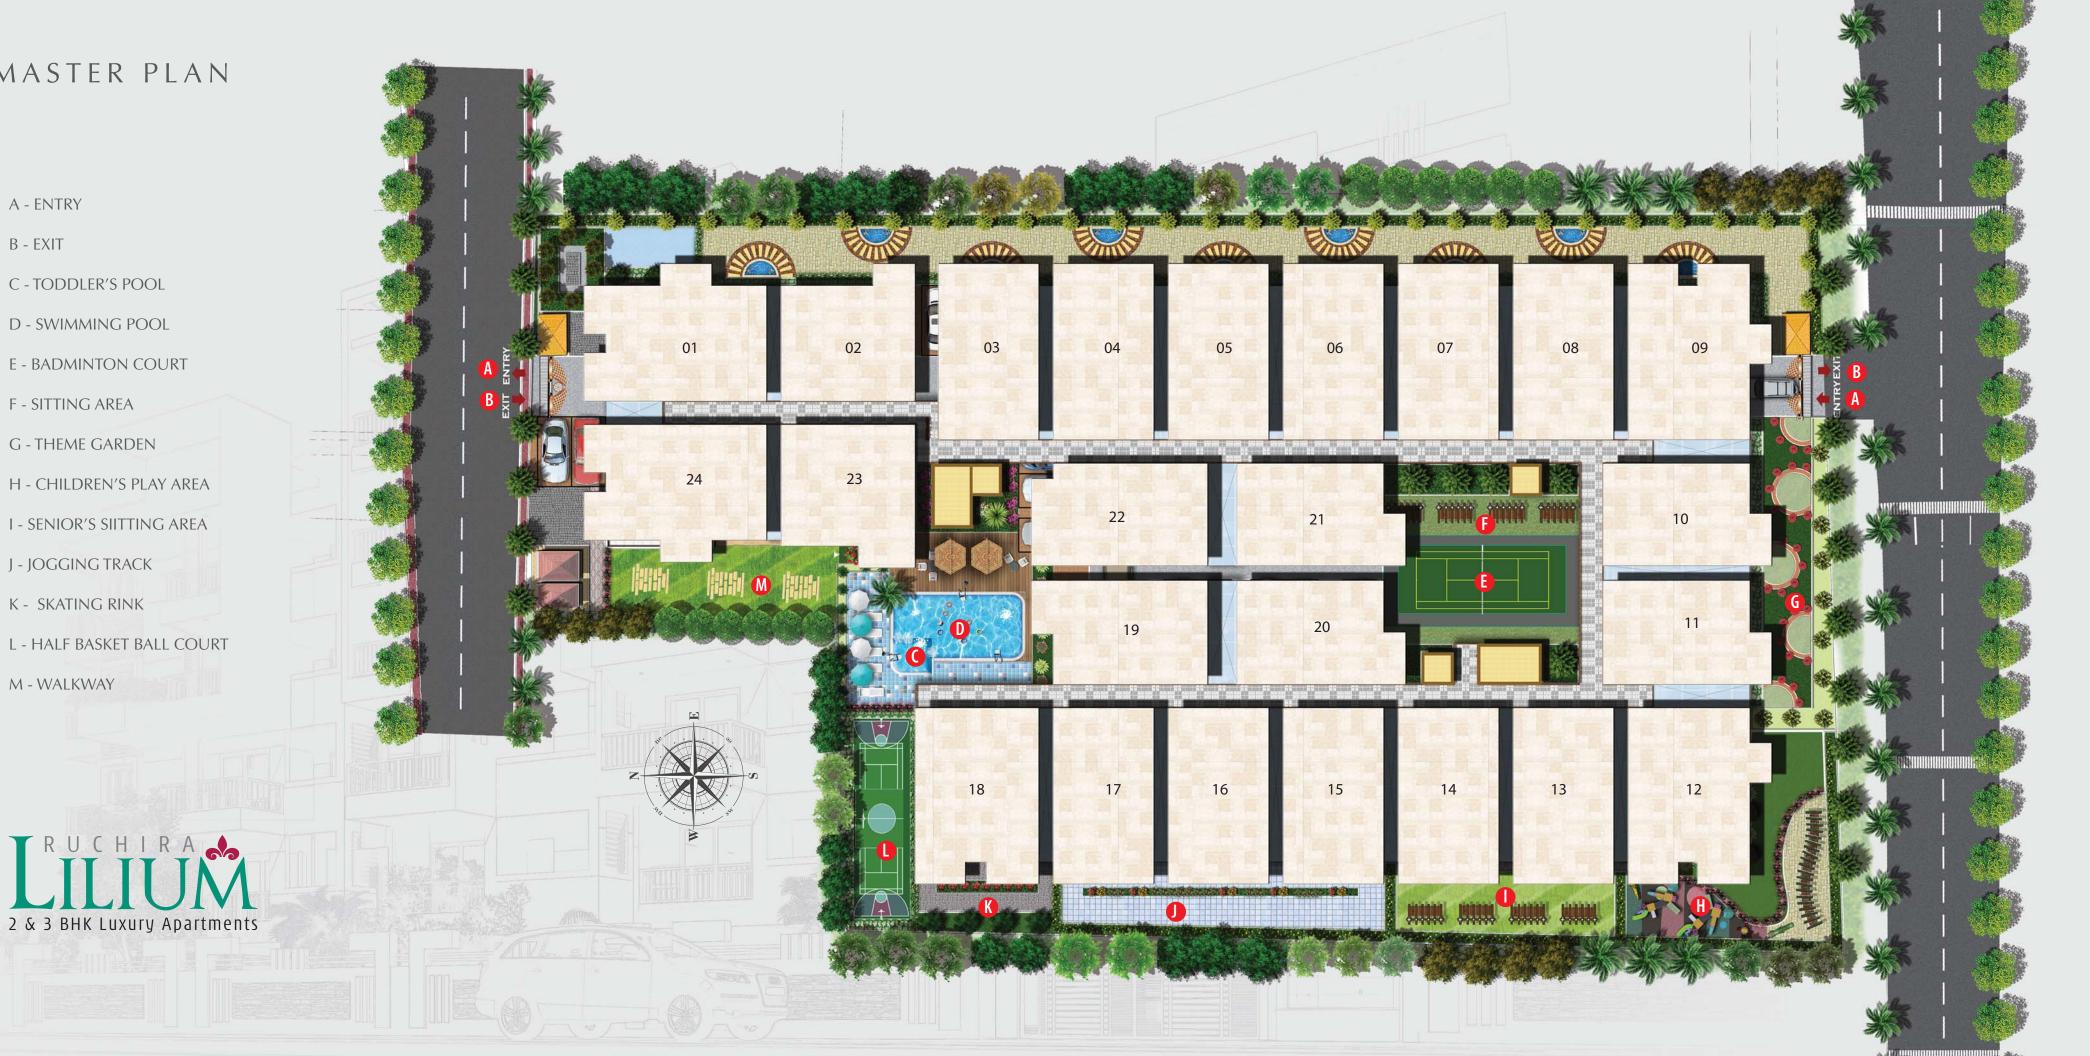

### MASTER PLAN

A - ENTRY

B - EXIT

C - TODDLER'S POOL

D - SWIMMING POOL

E - BADMINTON COURT

F - SITTING AREA

G - THEME GARDEN

H - CHILDREN'S PLAY AREA

I - SENIOR'S SIITTING AREA

J - JOGGING TRACK

K - SKATING RINK

L - HALF BASKET BALL COURT

M - WALKWAY