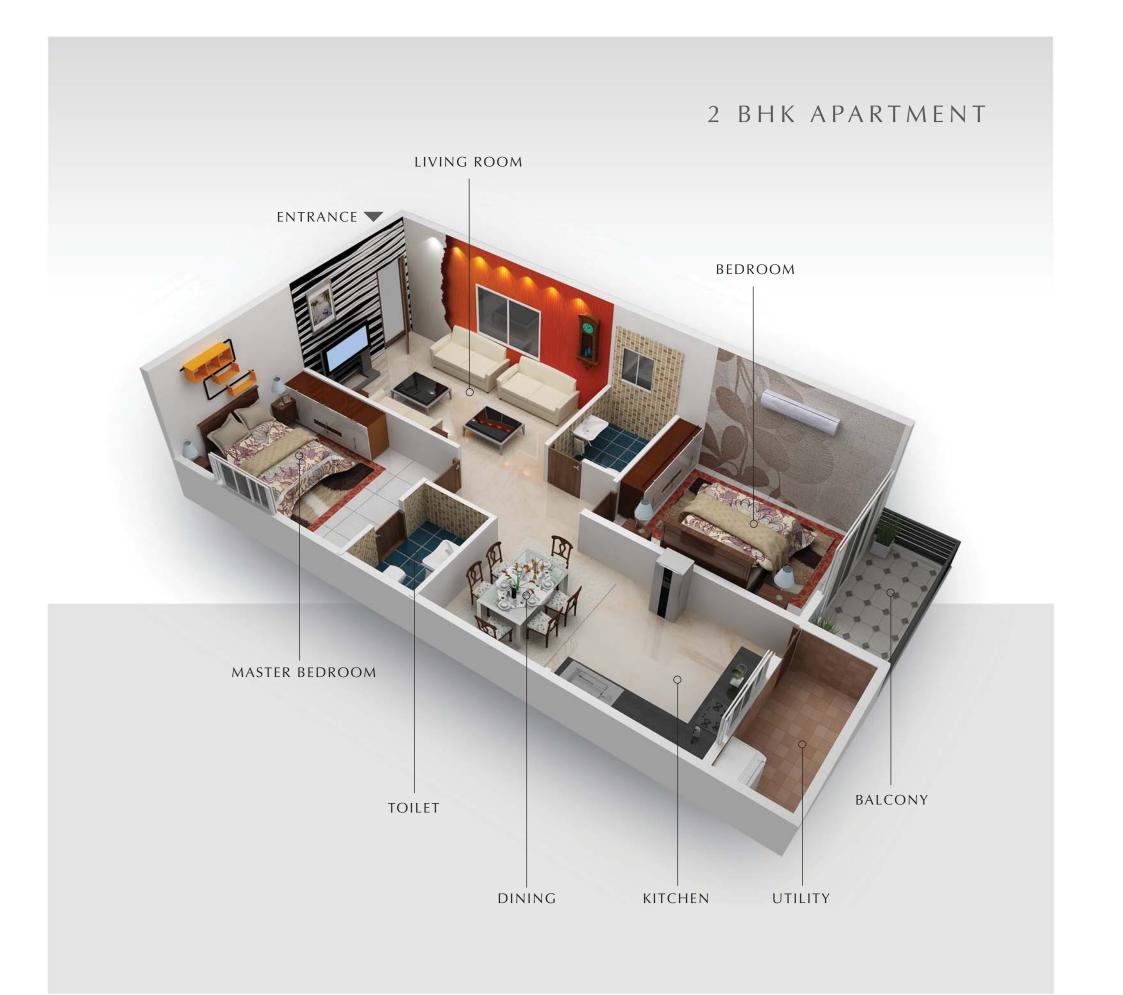

Happiness is your soul mate.Elegance is your life partner.Convenience is your pet.

illium is an inspired living project set in one of the choicest locales one could ever imagine in Bangalore.
Gracefully designed 2 & 3 BHK apartments providing everything you desired and more than what you ever thought of! Yes indeed, there is more to Lillium than luxury, ultramodern designs or a sprawling world of amenities.