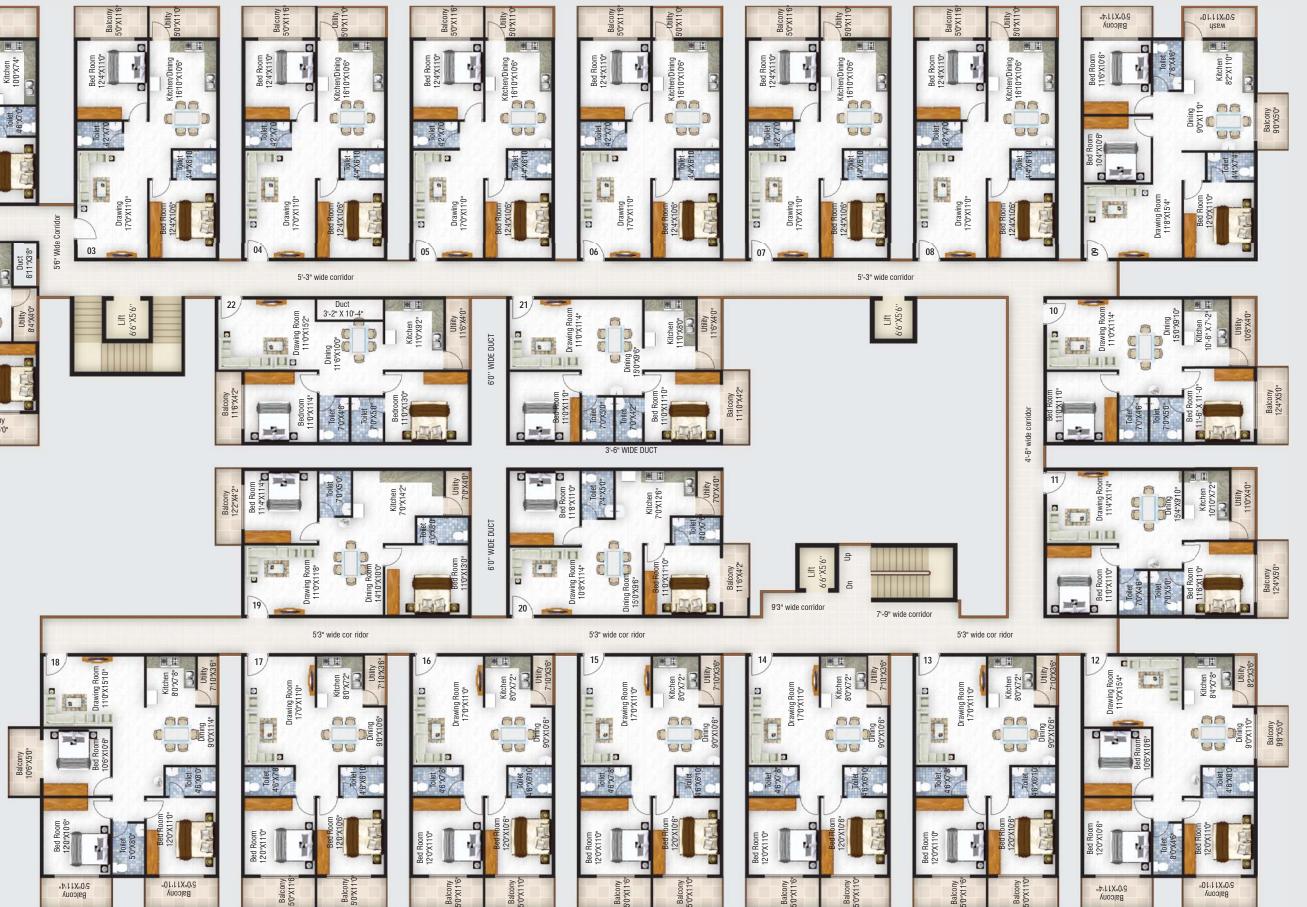

### REVISED & MODIFIED FLOOR PLAN

| Flat No | Туре | Facing | Typical(Sft.) |
|---------|------|--------|---------------|
| 01      | 3BHK | WEST   | 1530          |
| 02      | 2BHK | WEST   | 1175          |
| 03      | 2BHK | WEST   | 1175          |
| 04      | 2BHK | WEST   | 1175          |
| 05      | 2BHK | WEST   | 1175          |
| 06      | 2BHK | WEST   | 1175          |
| 07      | 2BHK | WEST   | 1175          |
| 08      | 2BHK | WEST   | 1175          |
| 09      | 3BHK | WEST   | 1450          |
| 10      | 2BHK | NORTH  | 1080          |
| 11      | 2BHK | NORTH  | 1095          |
| 12      | 3BHK | EAST   | 1455          |
| 13      | 2BHK | EAST   | 1175          |
| 14      | 2BHK | EAST   | 1175          |
| 15      | 2BHK | EAST   | 1175          |
| 16      | 2BHK | EAST   | 1175          |
| 17      | 2BHK | EAST   | 1175          |
| 18      | 3BHK | EAST   | 1490          |
| 19      | 2BHK | WEST   | 1155          |
| 20      | 2BHK | WEST   | 1095          |
| 21      | 2BHK | EAST   | 1080          |
| 22      | 2BHK | EAST   | 1150          |
| 23      | 2BHK | EAST   | 1195          |
| 24      | ЗВНК | EAST   | 1505          |