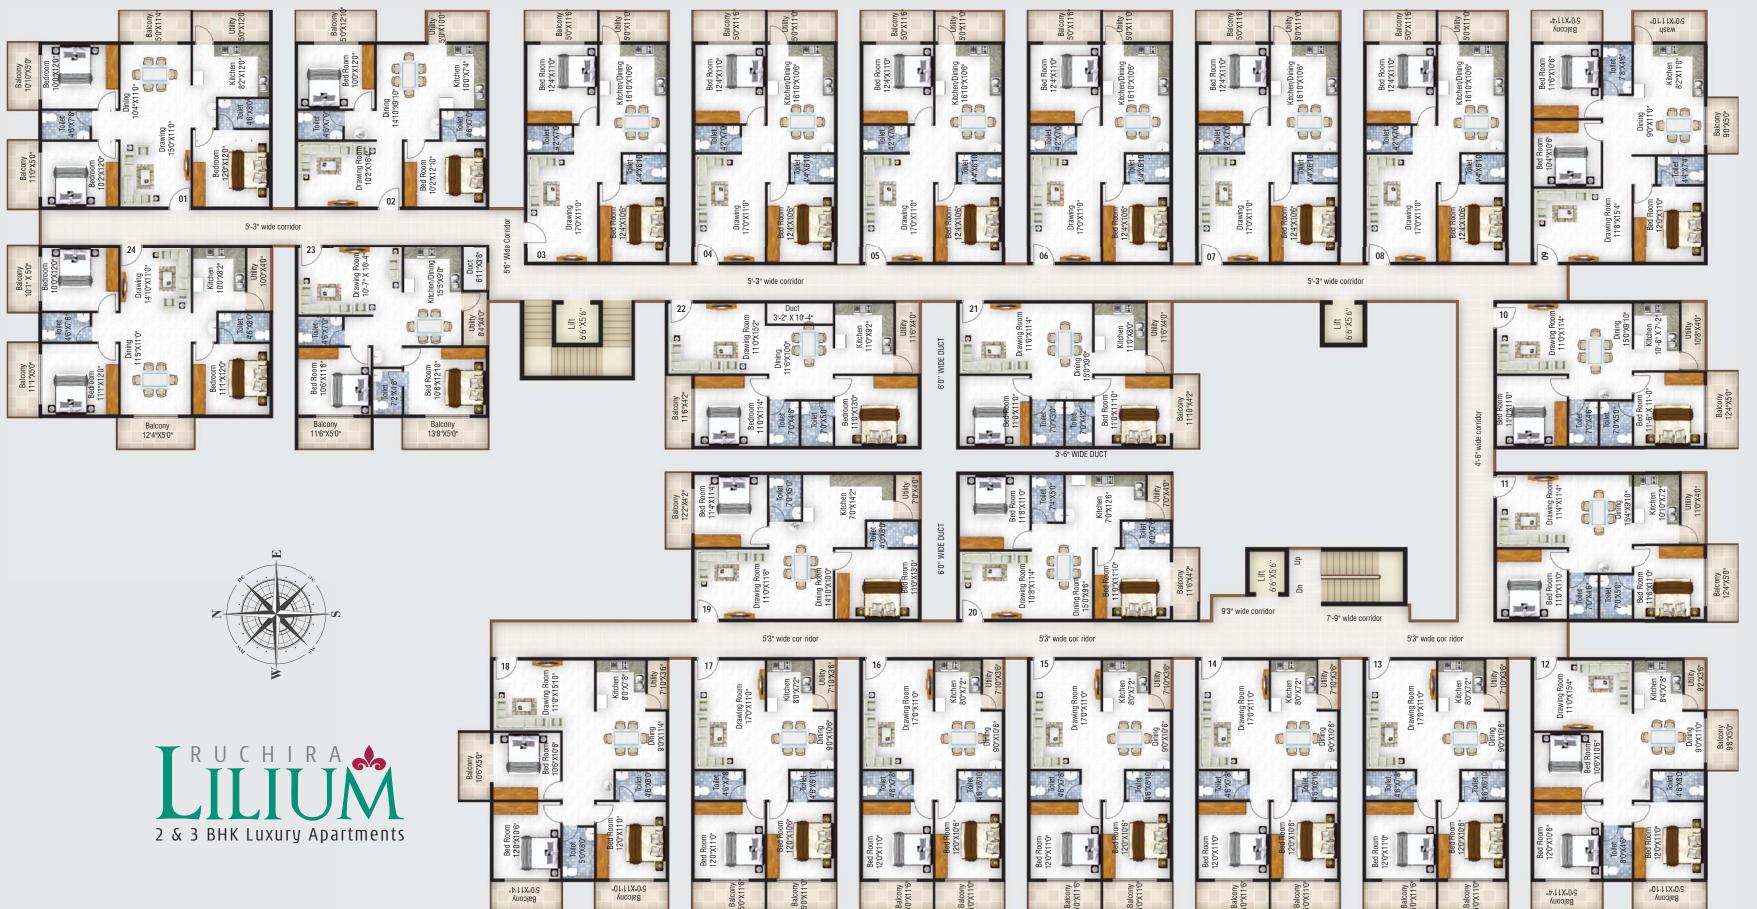

### REVISED & MODIFIED FLOOR PLAN

| Flat No | Туре | Facing | Typical(Sft.) |
|---------|------|--------|---------------|
| 01      | 3BHK | WEST   | 1530          |
| 02      | 2BHK | WEST   | 1175          |
| 03      | 2BHK | WEST   | 1175          |
| 04      | 2BHK | WEST   | 1175          |
| 05      | 2BHK | WEST   | 1175          |
| 06      | 2BHK | WEST   | 1175          |
| 07      | 2BHK | WEST   | 1175          |
| 08      | 2BHK | WEST   | 1175          |
| 09      | 3BHK | WEST   | 1450          |
| 10      | 2BHK | NORTH  | 1080          |
| 11      | 2BHK | NORTH  | 1095          |
| 12      | 3BHK | EAST   | 1455          |
| 13      | 2BHK | EAST   | 1175          |
| 14      | 2BHK | EAST   | 1175          |
| 15      | 2BHK | EAST   | 1175          |
| 16      | 2BHK | EAST   | 1175          |
| 17      | 2BHK | EAST   | 1175          |
| 18      | 3BHK | EAST   | 1490          |
| 19      | 2BHK | WEST   | 1155          |
| 20      | 2BHK | WEST   | 1095          |
| 21      | 2BHK | EAST   | 1080          |
| 22      | 2BHK | EAST   | 1150          |
| 23      | 2BHK | EAST   | 1195          |
| 24      | ЗВНК | EAST   | 1505          |