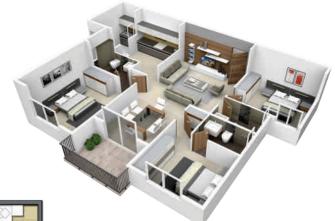

| FLAT NO  | BC  |
|----------|-----|
| ТҮРЕ     | 2 B |
| FACING   | SOU |
| AREA SFT | 13  |

C03 - B02

FLAT NO

| JTUTY<br>"WIDE | КЛСНЕN<br>11'2'X10'4"                    | LIVING<br>153'X15'9' |   | BEDROOM<br>130'X104"                   |
|----------------|------------------------------------------|----------------------|---|----------------------------------------|
|                | TOILET<br>73%60<br>M.BEDROOM<br>150%1112 | DINING<br>1147X1176" | F | TOILET<br>807X507<br>TOILET<br>807X507 |
|                |                                          | BALCONY<br>11'0'X73" |   | BEDROOM<br>120'X10'4'                  |

### UNIT PLANS

LIVING 13'9" X 16'0"

> DINING 10'0" X 9'0"

BALCONY 4'6" WIDE KITCHEN 11'2" X 9'0"

> TOILET 7'3" X 5'3"

BEDROOM 11'2' X 10'0"

M.BEDROOM 14'0" X 10'4"

> TOILET 8'3" X5'3"

> > BEDROON 12'0"X10'4