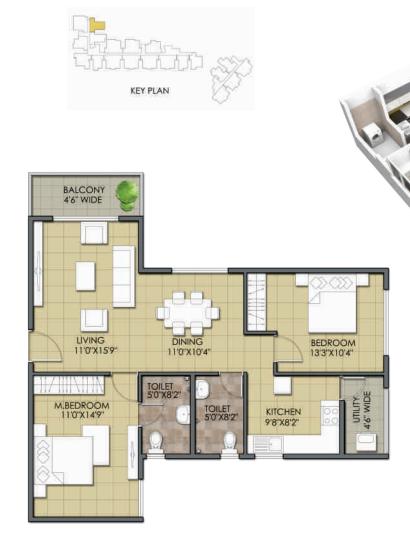

### UNIT PLANS

LIVING 13'9" X 16'0"

> DINING 10'0" X 9'0"

BALCONY 4'6" WIDE KITCHEN 11'2" X 9'0"

> TOILET 7'3" X 5'3"

BEDROOM 11'2' X 10'0"

M.BEDROOM 14'0" X 10'4"

> TOILET 8'3" X5'3"