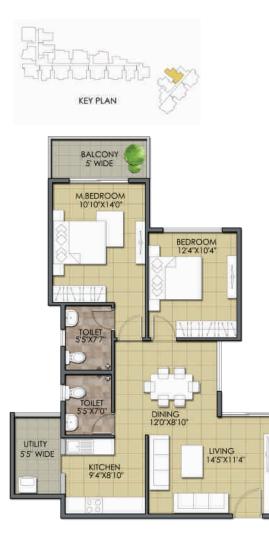

### UNIT PLANS

LIVING 13'9" X 16'0"

> DINING 10'0" X 9'0"

BALCONY 4'6" WIDE KITCHEN 11'2" X 9'0"

> TOILET 7'3" X 5'3"

BEDROOM 11'2' X 10'0"

M.BEDROOM 14'0" X 10'4"

> TOILET 8'3" X5'3"

> > BEDROON 12'0"X10'4