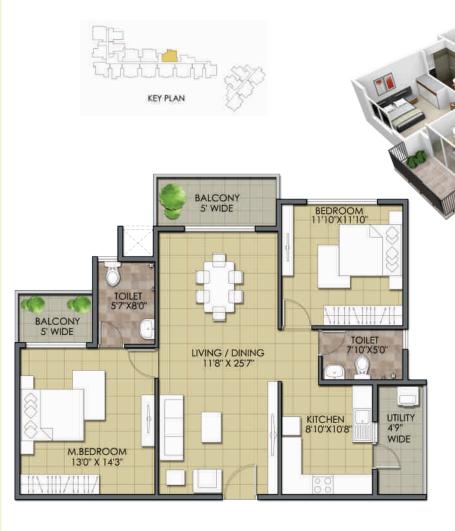

| FLAT NO  | BC  |
|----------|-----|
| ТҮРЕ     | 2 B |
| FACING   | SOU |
| AREA SFT | 13  |

C03 - B02

FLAT NO

| JTUTY<br>"WIDE | КЛСНЕN<br>11'2'X10'4"                    | LIVING<br>153'X15'9' |   | BEDROOM<br>130'X104"                   |
|----------------|------------------------------------------|----------------------|---|----------------------------------------|
|                | TOILET<br>73%60<br>M.BEDROOM<br>150%1112 | DINING<br>1147X1176" | F | TOILET<br>807X507<br>TOILET<br>807X507 |
|                |                                          | BALCONY<br>11'0'X73" |   | BEDROOM<br>120'X10'4'                  |

| FLAT NO  | B03 - B05<br>B04 - C02 |
|----------|------------------------|
| ТҮРЕ     | з внк                  |
| FACING   | WEST                   |
| AREA SFT | 1417                   |

| FLAT NO  | C01<br>B06 |
|----------|------------|
| ТҮРЕ     | 3 ВНК      |
| FACING   | SOUTH      |
| AREA SFT | 1718       |