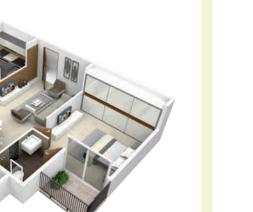

### UNIT PLANS

LIVING 13'9" X 16'0"

> DINING 10'0" X 9'0"

BALCONY 4'6" WIDE KITCHEN 11'2" X 9'0"

> TOILET 7'3" X 5'3"

BEDROOM 11'2' X 10'0"

M.BEDROOM 14'0" X 10'4"

> TOILET 8'3" X5'3"