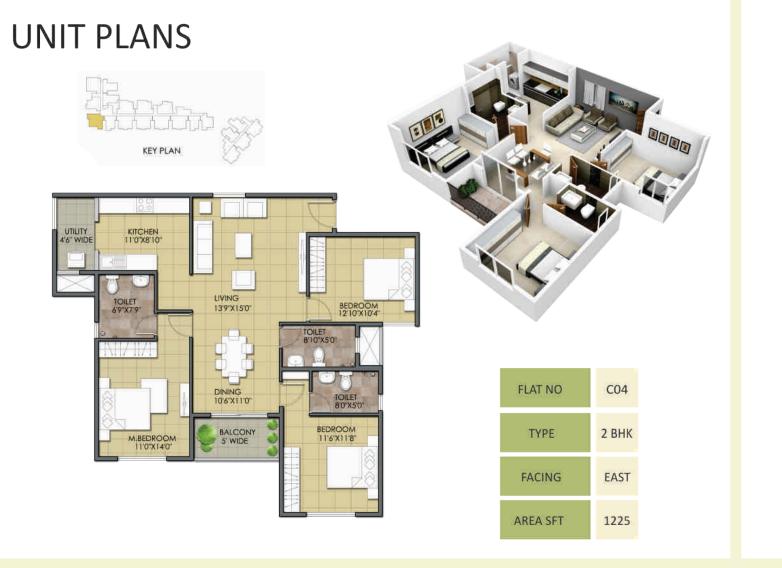

| FLAT NO  | C05   |
|----------|-------|
| TYPE     | 2 BHK |
| FACING   | EAST  |
| AREA SFT | 1332  |

| FLAT NO  | C07   |
|----------|-------|
| ТҮРЕ     | 2 BHK |
| FACING   | WEST  |
| AREA SFT | 1225  |

### UNIT PLANS

LIVING 13'9" X 16'0"

> DINING 10'0" X 9'0"

BALCONY 4'6" WIDE KITCHEN 11'2" X 9'0"

> TOILET 7'3" X 5'3"

BEDROOM 11'2' X 10'0"

M.BEDROOM 14'0" X 10'4"

> TOILET 8'3" X5'3"