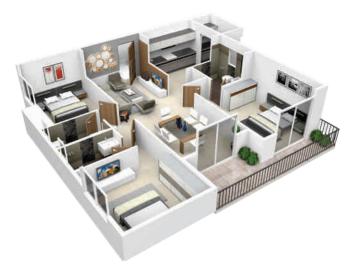

# The greens

Each apartment in Meda Greens has individually designed to ensure maximum ventilation comfort and optimally sized to provide you with a tranquil life.