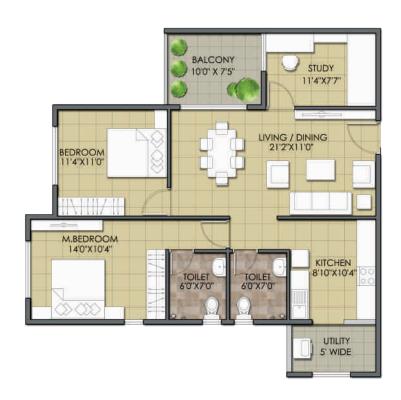

### UNIT PLANS

LIVING 13'9" X 16'0"

> DINING 10'0" X 9'0"

BALCONY 4'6" WIDE KITCHEN 11'2" X 9'0"

> TOILET 7'3" X 5'3"

BEDROOM 11'2' X 10'0"

M.BEDROOM 14'0" X 10'4"

> TOILET 8'3" X5'3"