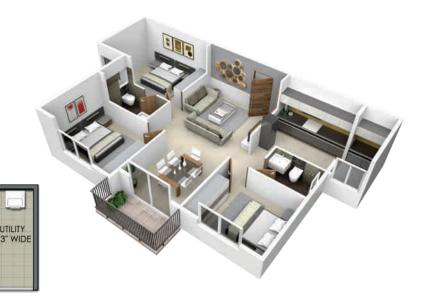

### UNIT PLANS

LIVING 13'9" X 16'0"

> DINING 10'0" X 9'0"

BALCONY 4'6" WIDE KITCHEN 11'2" X 9'0"

> TOILET 7'3" X 5'3"

BEDROOM 11'2' X 10'0"

M.BEDROOM 14'0" X 10'4"

> TOILET 8'3" X5'3"

> > BEDROON 12'0"X10'4