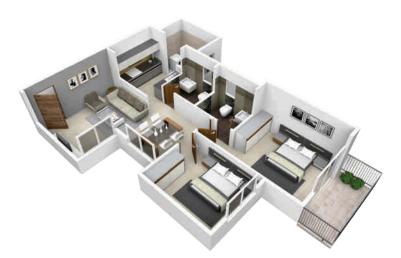

### UNIT PLANS

LIVING 13'9" X 16'0"

> DINING 10'0" X 9'0"

BALCONY 4'6" WIDE KITCHEN 11'2" X 9'0"

> TOILET 7'3" X 5'3"

BEDROOM 11'2' X 10'0"

M.BEDROOM 14'0" X 10'4"

> TOILET 8'3" X5'3"

> > BEDROON 12'0"X10'4