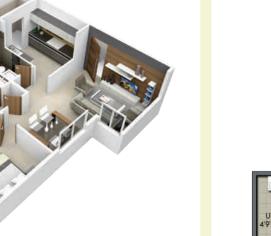

and comfortable living.
Splendidly crafted and superbly detailed,
Meda Greens offers you great value for your money.





S

01

2

CLUB GREENS 01. GYM 02. AEROBICS / YOGA 03. TABLE TENNIS 04. SNOOKER 05. FOOSBALL 06. MULTI-PURPOSE HALL 07. HEALTH SPA

:0







- Jogging Track
- Swimming Pool
- Visitor Parking
- Amphitheater
- BBQ Deck
- Elder's Park

## AMENITIES

- Basket Ball Hoop
- Activity Zone
- Outdoor Fitness Zone
- Kids Play Area
- Chatting Corner
- Gym

- Aerobics / Yoga
- Table Tennis
- Snooker
- Foosball
- Multi-Purpose Hall
- Health Spa













| FLAT NO  | B01   |
|----------|-------|
| ТҮРЕ     | 2 BHK |
| FACING   | NORTH |
| AREA SFT | 1288  |



| FLAT NO  | BC  |
|----------|-----|
| ТҮРЕ     | 2 B |
| FACING   | SOU |
| AREA SFT | 13  |







C03 - B02

FLAT NO







| JTUTY<br>"WIDE | КЛСНЕN<br>11'2'X10'4"                    | LIVING<br>153'X15'9' |   | BEDROOM<br>130'X104"                   |
|----------------|------------------------------------------|----------------------|---|----------------------------------------|
|                | TOILET<br>73%60<br>M.BEDROOM<br>150%1112 | DINING<br>1147X1176" | F | TOILET<br>807X507<br>TOILET<br>807X507 |
|                |                                          | BALCONY<br>11'0'X73" |   | BEDROOM<br>120'X10'4'                  |

| FLAT NO  | B03 - B05<br>B04 - C02 |
|----------|------------------------|
| ТҮРЕ     | з внк                  |
| FACING   | WEST                   |
| AREA SFT | 1417                   |







| FLAT NO  | C01<br>B06 |
|----------|------------|
| ТҮРЕ     | 3 ВНК