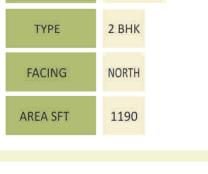

| FLAT NO  | A02   |
|----------|-------|
| TYPE     | 2 ВНК |
| FACING   | EAST  |
| AREA SFT | 1220  |