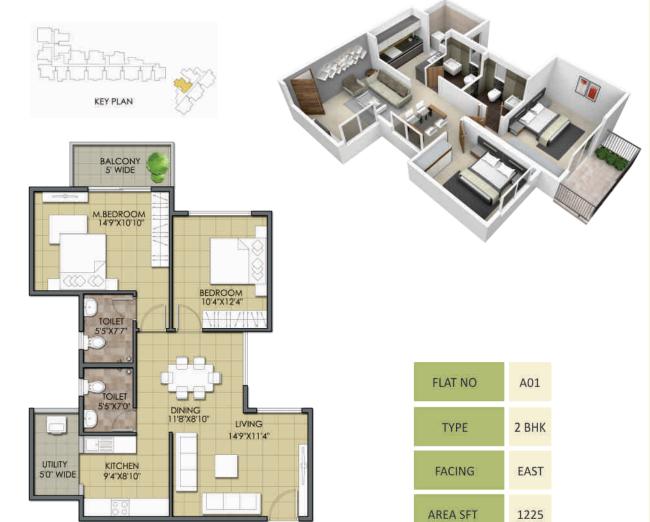

| FLAT NO  | A01   |
|----------|-------|
| TYPE     | 2 ВНК |
| FACING   | EAST  |
| AREA SFT | 1225  |

| FLAT NO  | C06   |
|----------|-------|
| ТҮРЕ     | 3 ВНК |
| FACING   | EAST  |
| AREA SFT | 1702  |