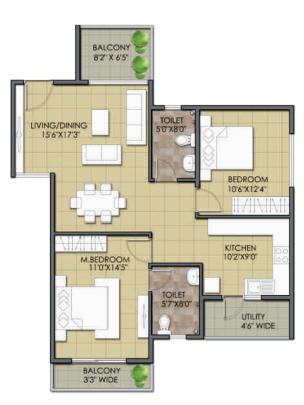

### UNIT PLANS

LIVING 13'9" X 16'0"

> DINING 10'0" X 9'0"

BALCONY 4'6" WIDE KITCHEN 11'2" X 9'0"

> TOILET 7'3" X 5'3"

BEDROOM 11'2' X 10'0"

M.BEDROOM 14'0" X 10'4"

> TOILET 8'3" X5'3"