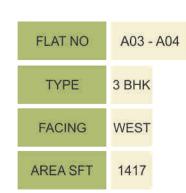

| FLAT NO  | B03 - B05<br>B04 - C02 |
|----------|------------------------|
| ТҮРЕ     | з внк                  |
| FACING   | WEST                   |
| AREA SFT | 1417                   |

| FLAT NO  | C01<br>B06 |
|----------|------------|
| ТҮРЕ     | 3 ВНК      |
| FACING   | SOUTH      |
| AREA SFT | 1718       |