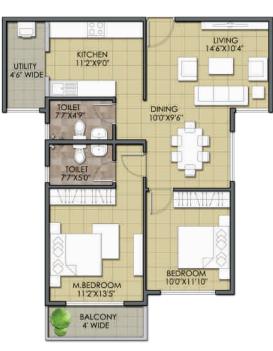

| FLAT NO  | BC  |
|----------|-----|
| ТҮРЕ     | 2 B |
| FACING   | SOU |
| AREA SFT | 13  |

C03 - B02

FLAT NO

| JTUTY<br>"WIDE | КЛСНЕN<br>11'2'X10'4"                    | LIVING<br>153'X15'9' |   | BEDROOM<br>130'X104"                   |
|----------------|------------------------------------------|----------------------|---|----------------------------------------|
|                | TOILET<br>73%60<br>M.BEDROOM<br>150%1112 | DINING<br>1147X1176" | F | TOILET<br>807X507<br>TOILET<br>807X507 |
|                |                                          | BALCONY<br>11'0'X73" |   | BEDROOM<br>120'X10'4'                  |

> > BEDROON 12'0"X10'4