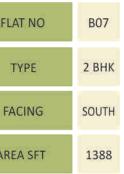

| FLAT NO  | BC  |
|----------|-----|
| ТҮРЕ     | 2 B |
| FACING   | SOU |
| AREA SFT | 13  |

C03 - B02

FLAT NO

| JTUTY<br>"WIDE | КЛСНЕN<br>11'2'X10'4"                    | LIVING<br>153'X15'9' |   | BEDROOM<br>130'X104"                   |
|----------------|------------------------------------------|----------------------|---|----------------------------------------|
|                | TOILET<br>73%60<br>M.BEDROOM<br>150%1112 | DINING<br>1147X1176" | F | TOILET<br>807X507<br>TOILET<br>807X507 |
|                |                                          | BALCONY<br>11'0'X73" |   | BEDROOM<br>120'X10'4'                  |