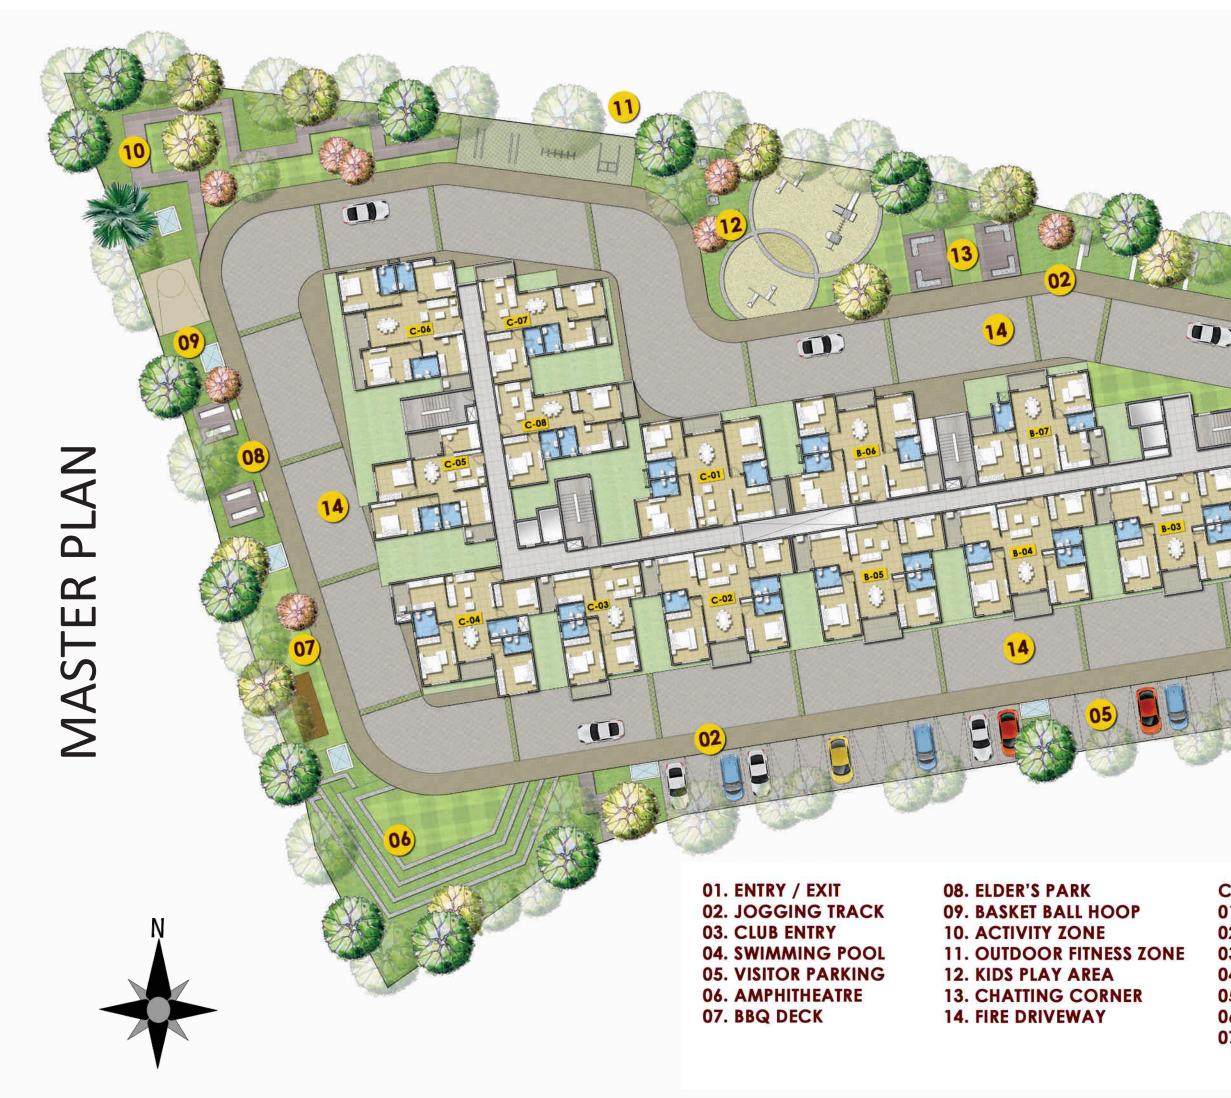

S

01

2

CLUB GREENS 01. GYM 02. AEROBICS / YOGA 03. TABLE TENNIS 04. SNOOKER 05. FOOSBALL 06. MULTI-PURPOSE HALL 07. HEALTH SPA

:0

- Jogging Track
- Swimming Pool
- Visitor Parking
- Amphitheater
- BBQ Deck
- Elder's Park

## AMENITIES

- Basket Ball Hoop
- Activity Zone
- Outdoor Fitness Zone
- Kids Play Area
- Chatting Corner
- Gym

- Aerobics / Yoga
- Table Tennis
- Snooker
- Foosball
- Multi-Purpose Hall
- Health Spa

| FLAT NO  | B01   |
|----------|-------|
| ТҮРЕ     | 2 BHK |
| FACING   | NORTH |
| AREA SFT | 1288  |