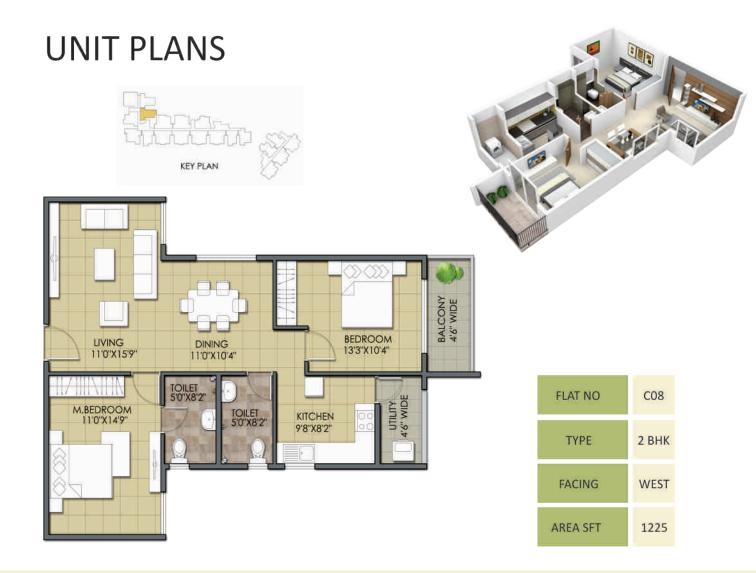

| FLAT NO  | C05   |
|----------|-------|
| TYPE     | 2 BHK |
| FACING   | EAST  |
| AREA SFT | 1332  |

| FLAT NO  | C07   |
|----------|-------|
| ТҮРЕ     | 2 BHK |
| FACING   | WEST  |
| AREA SFT | 1225  |