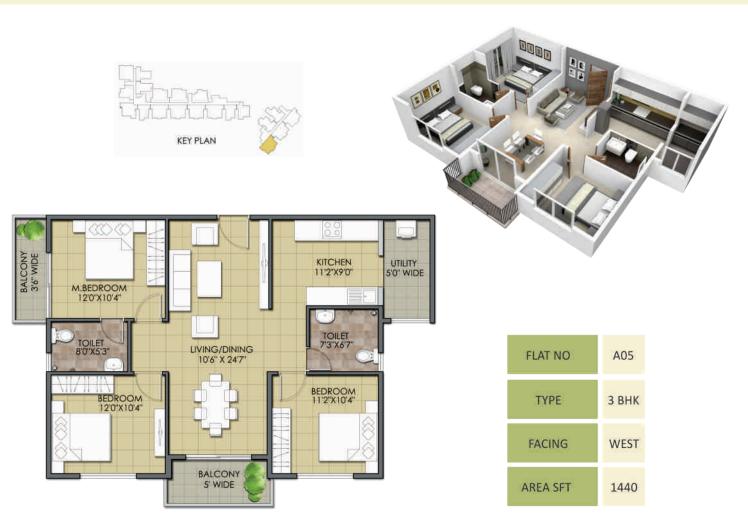

### UNIT PLANS

LIVING 13'9" X 16'0"

> DINING 10'0" X 9'0"

BALCONY 4'6" WIDE KITCHEN 11'2" X 9'0"

> TOILET 7'3" X 5'3"

BEDROOM 11'2' X 10'0"

M.BEDROOM 14'0" X 10'4"

> TOILET 8'3" X5'3"

> > BEDROON 12'0"X10'4