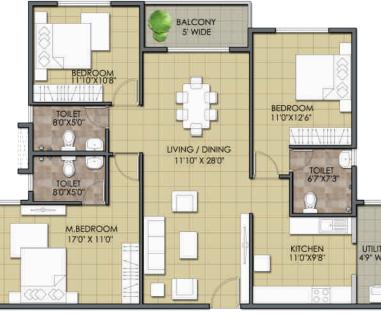

## AMENITIES

- Basket Ball Hoop
- Activity Zone
- Outdoor Fitness Zone
- Kids Play Area
- Chatting Corner
- Gym

- Aerobics / Yoga
- Table Tennis
- Snooker
- Foosball
- Multi-Purpose Hall
- Health Spa

| FLAT NO  | B01   |
|----------|-------|
| ТҮРЕ     | 2 BHK |
| FACING   | NORTH |
| AREA SFT | 1288  |

### UNIT PLANS

LIVING 13'9" X 16'0"

> DINING 10'0" X 9'0"

BALCONY 4'6" WIDE KITCHEN 11'2" X 9'0"

> TOILET 7'3" X 5'3"

BEDROOM 11'2' X 10'0"

M.BEDROOM 14'0" X 10'4"

> TOILET 8'3" X5'3"