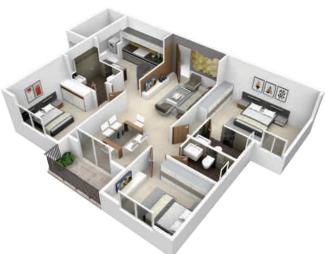

# The greens

Each apartment in Meda Greens has individually designed to ensure maximum ventilation comfort and optimally sized to provide you with a tranquil life.