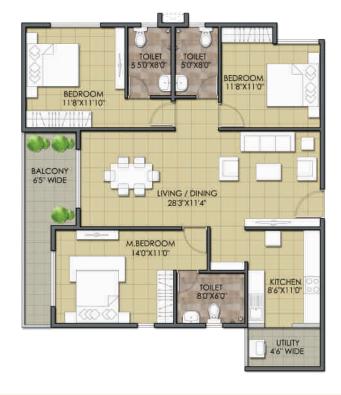

| FLAT NO  | BC  |
|----------|-----|
| ТҮРЕ     | 2 B |
| FACING   | SOU |
| AREA SFT | 13  |

C03 - B02

FLAT NO

| JTUTY<br>"WIDE | КЛСНЕN<br>11'2'X10'4"                    | LIVING<br>153'X15'9' |   | BEDROOM<br>130'X104"                   |
|----------------|------------------------------------------|----------------------|---|----------------------------------------|
|                | TOILET<br>73%60<br>M.BEDROOM<br>150%1112 | DINING<br>1147X1176" | F | TOILET<br>807X507<br>TOILET<br>807X507 |
|                |                                          | BALCONY<br>11'0'X73" |   | BEDROOM<br>120'X10'4'                  |