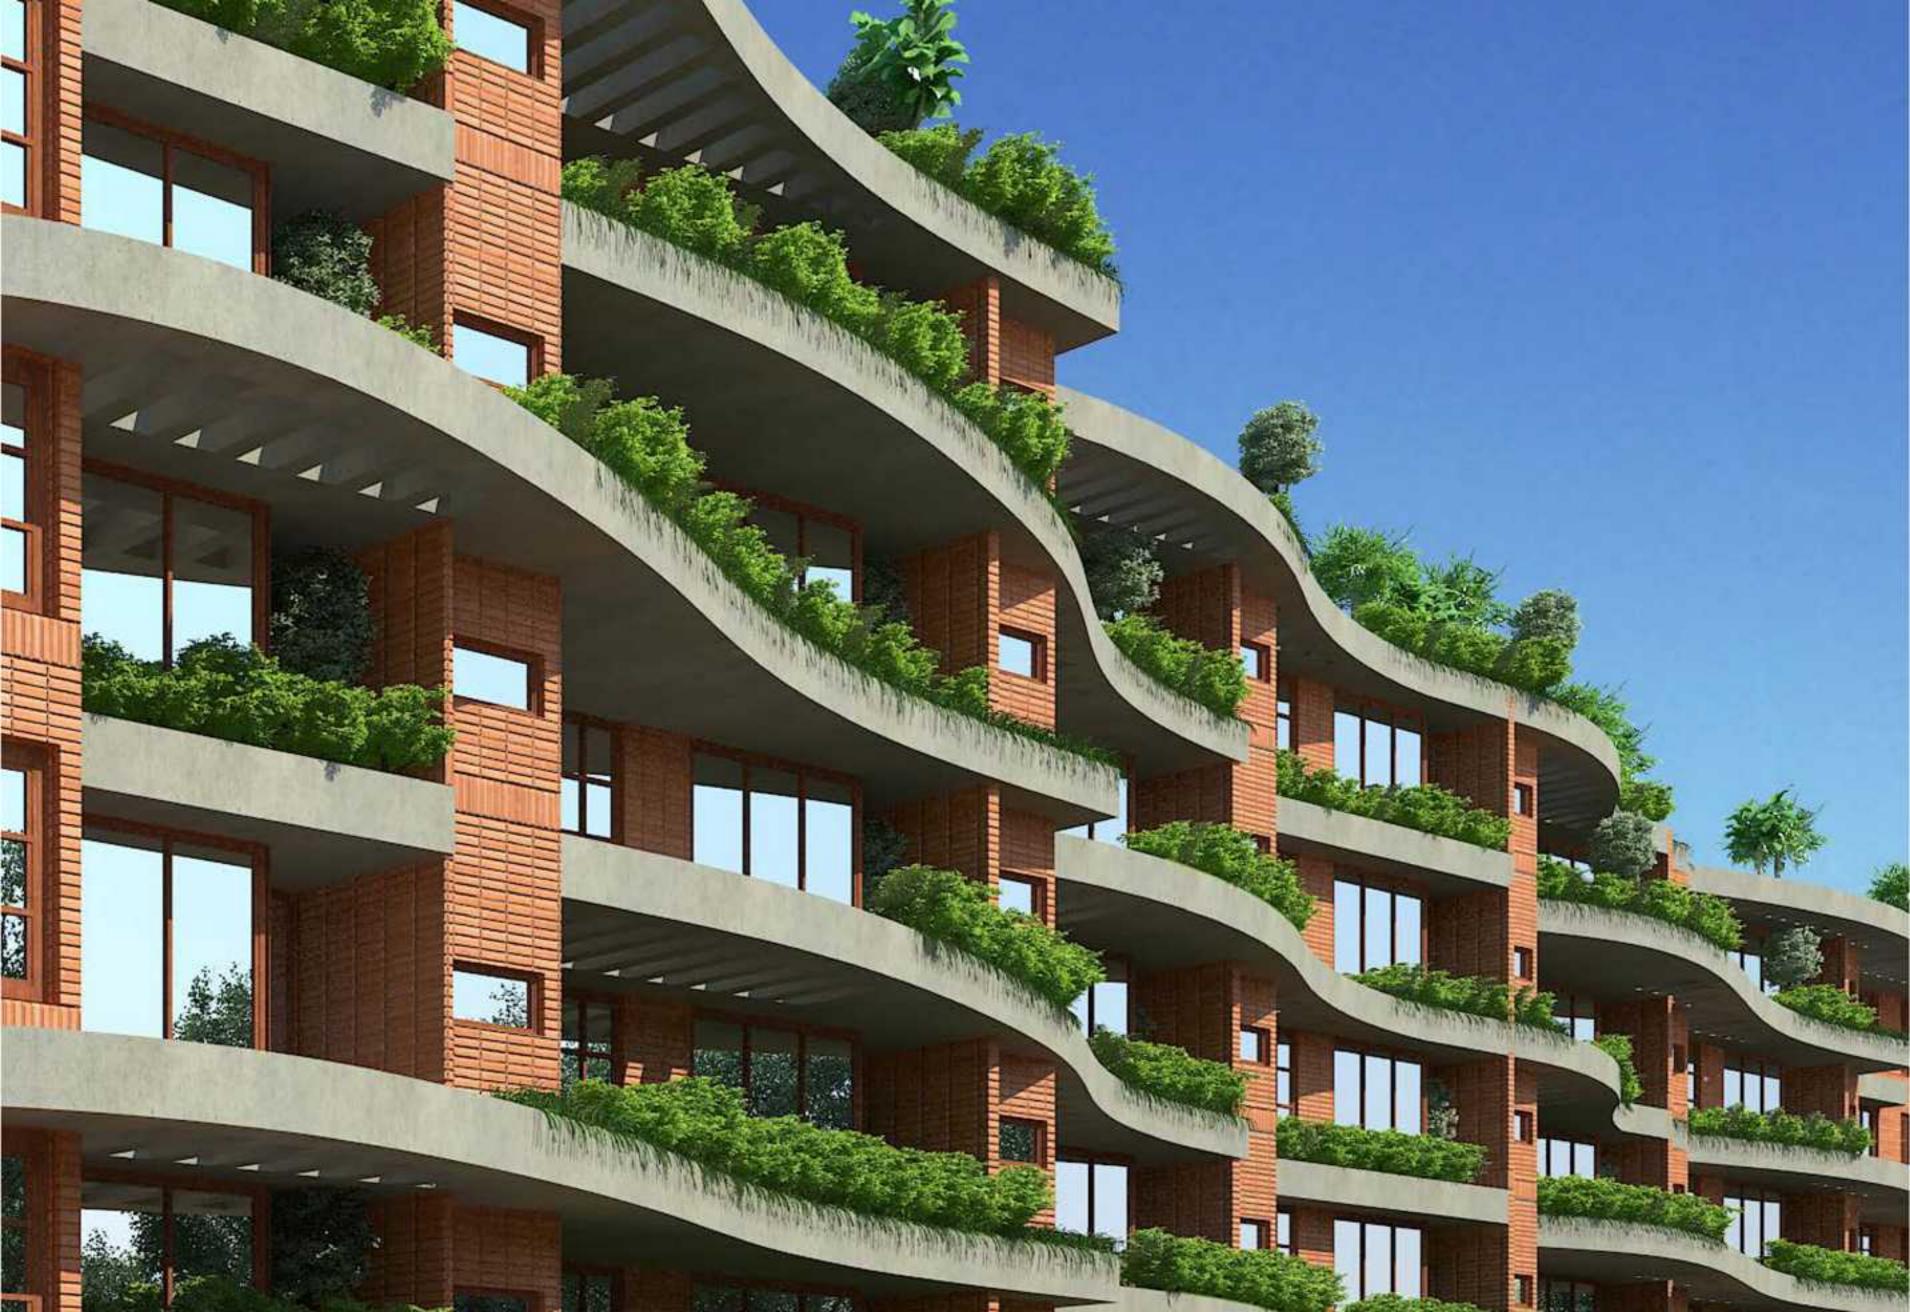

|                | Centralized Air conditioning |            | Sliding windows(Full & Half)                     | ₹        | Occupancy Sensor in Toilets                        |
|----------------|------------------------------|------------|--------------------------------------------------|----------|----------------------------------------------------|
| 41             | PT structure                 |            | Imported Doors                                   |          | Vitrified tiles, Wooden flooring in Master bedroom |
| G <sub>C</sub> | Centralized Garbage chute    | *          | Plantation with drip irrigation system on facade | <u>_</u> | European Sanitary & CP fittings                    |
|                | Digital Locks                | A          | Fire & Safety                                    | ÇÎ:      | Power Backup                                       |
| <b>⊕</b>       | Provison for Home Automation | 43         | STP -100% Recycle, Reuse.                        |          | Torrer buckup                                      |
| <u>^</u>       | Rain water harvesting        | <b>Î</b> Î | Clubhouse<br>Party Space, Indoor sports, Gym     |          |                                                    |