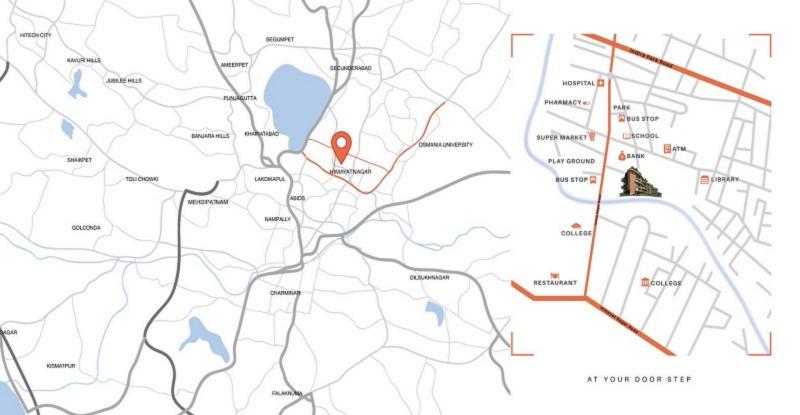

|                | Centralized Air conditioning |            | Sliding windows(Full & Half)                     | ₹        | Occupancy Sensor in Toilets                        |
|----------------|------------------------------|------------|--------------------------------------------------|----------|----------------------------------------------------|
| 41             | PT structure                 |            | Imported Doors                                   |          | Vitrified tiles, Wooden flooring in Master bedroom |
| G <sub>C</sub> | Centralized Garbage chute    | *          | Plantation with drip irrigation system on facade | <u>_</u> | European Sanitary & CP fittings                    |
|                | Digital Locks                | A          | Fire & Safety