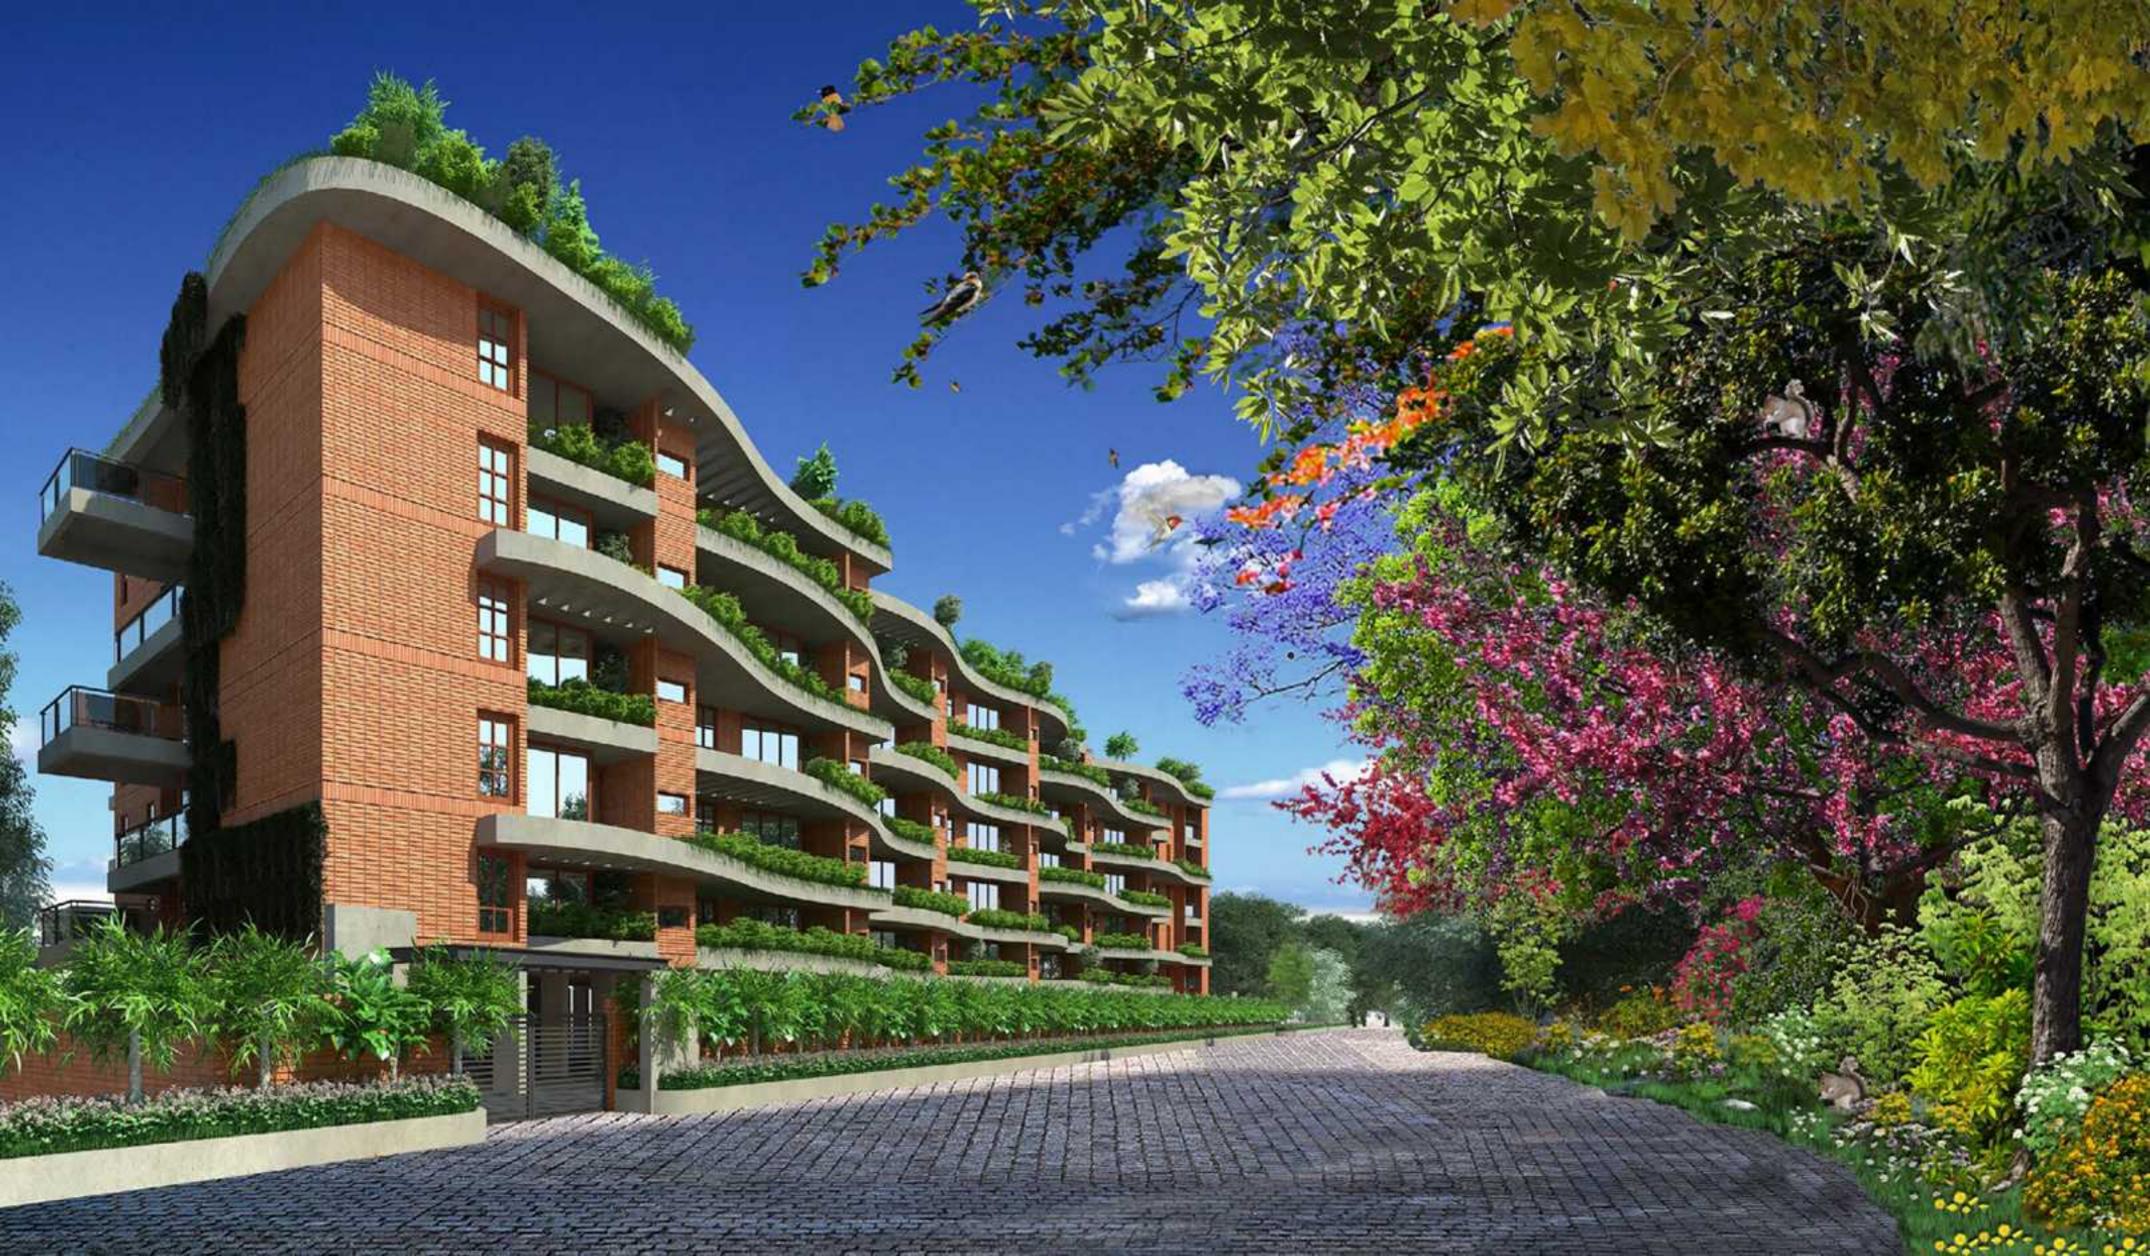

|                | Centralized Air conditioning |            | Sliding windows(Full & Half)                     | ₹        | Occupancy Sensor in Toilets                        |
|----------------|------------------------------|------------|--------------------------------------------------|----------|----------------------------------------------------|
| 41             | PT structure                 |            | Imported Doors                                   |          | Vitrified tiles, Wooden flooring in Master bedroom |
| G <sub>C</sub> | Centralized Garbage chute    | *          | Plantation with drip irrigation system on facade | <u>_</u> | European Sanitary & CP fittings                    |
|                | Digital Locks                | A          | Fire & Safety                                    | ÇÎ:      | Power Backup                                       |
| <b>⊕</b>       | Provison for Home Automation | 43         | STP -100% Recycle, Reuse.                        |          | Torrer buckup                                      |
| <u>^</u>       | Rain water harvesting        | <b>Î</b> Î | Clubhouse<br>Party Space, Indoor sports, Gym     |          |                                                    |