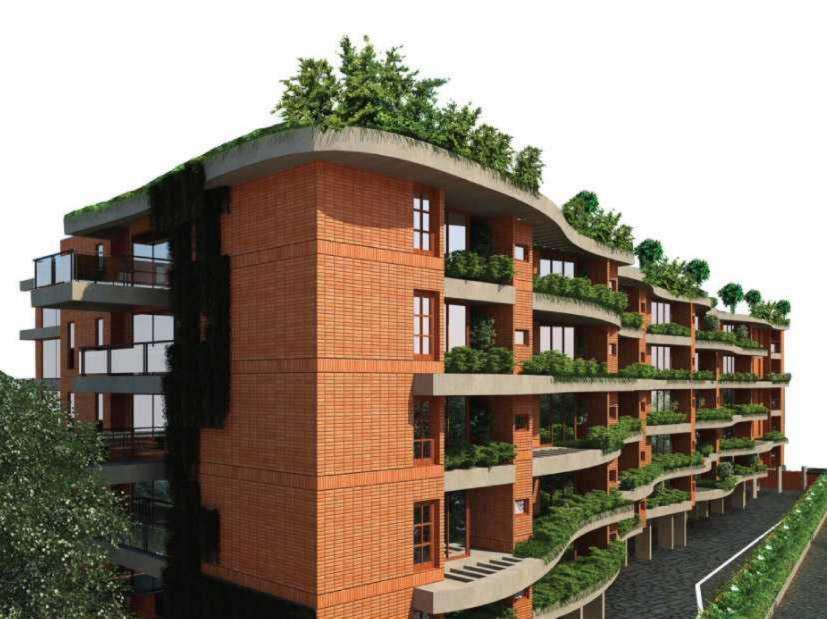

|                | Centralized Air conditioning |            | Sliding windows(Full & Half)                     | ₹        | Occupancy Sensor in Toilets                        |
|----------------|------------------------------|------------|--------------------------------------------------|----------|----------------------------------------------------|
| 41             | PT structure                 |            | Imported Doors                                   |          | Vitrified tiles, Wooden flooring in Master bedroom |
| G <sub>C</sub> | Centralized Garbage chute    | *          | Plantation with drip irrigation system on facade | <u>_</u> | European Sanitary & CP fittings                    |
|                | Digital Locks                | A          | Fire & Safety                                    | ÇÎ:      | Power Backup                                       |
| <b>⊕</b>       | Provison for Home Automation | 43         | STP -100% Recycle, Reuse.                        |          | Torrer buckup                                      |
| <u>^</u>       | Rain water harvesting        | <b>Î</b> Î | Clubhouse<br>Party Space, Indoor sports, Gym     |          |                                                    |