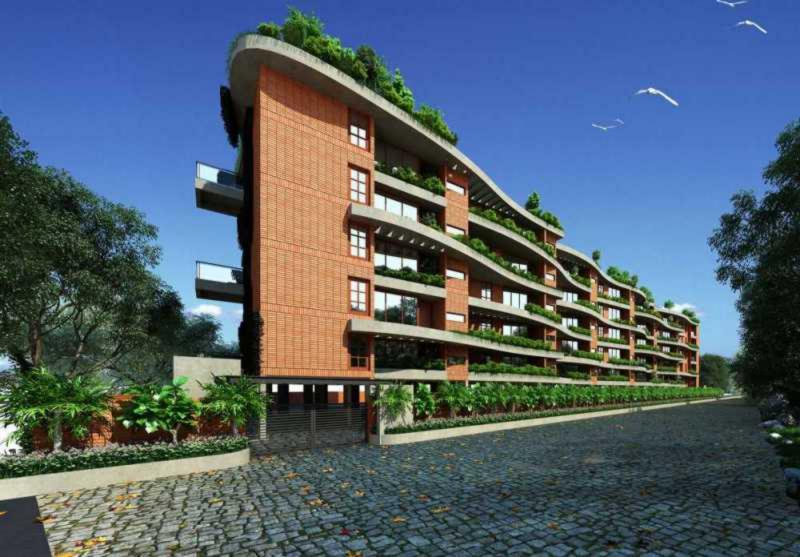

|                | Centralized Air conditioning |            | Sliding windows(Full & Half)                     | ₹        | Occupancy Sensor in Toilets                        |
|----------------|------------------------------|------------|--------------------------------------------------|----------|----------------------------------------------------|
| 41             | PT structure                 |            | Imported Doors                                   |          | Vitrified tiles, Wooden flooring in Master bedroom |
| G <sub>C</sub> | Centralized Garbage chute    | *          | Plantation with drip irrigation system on facade | <u>_</u> | European Sanitary & CP fittings                    |
|                | Digital Locks                | A          | Fire & Safety