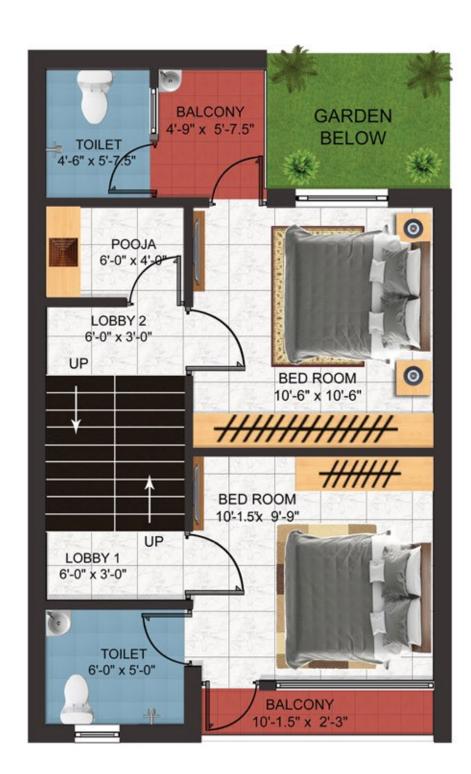

## Master Plan

Ground Floor - Plan

First Floor - Plan

From Ground Level

· Lobby 1@ 5'-6" ft (

Lobby 2 @ 10'-0" ft ( ht )

Second Floor - Plan

From Ground Level
• Lobby 3 @ 15'-6" ft ( ht )