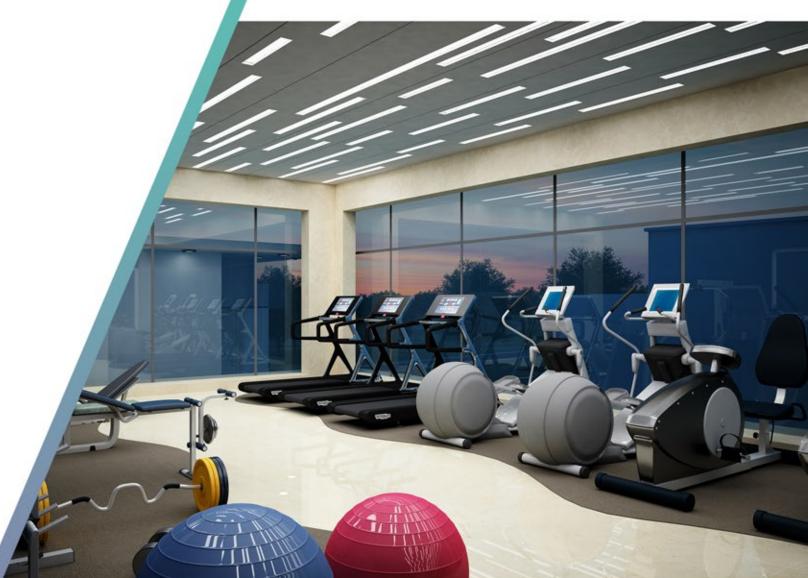

Ground Floor - Plan First Floor - Plan

Ground Floor - Plar

First Floor - Plan

Video door phone with CCTV Surveillance

Individual power backup

Individual RO system

The State-of-art gymnasium leads to the healthiest life

PVC pipe

OTHERS

Gym Equipments

a Treadmill - 2 b EFX - 2

c Weight Training - Upto 10kg

Sump capacity - 12KL in each villas

Club House 1 - 12KL Club House 2 - 12KL

Septic capacity - 8KL in each villas

pool

Outdoor Badminton Court Park with kids play area

First Floor - Community Hall Game room

Second Floor - Gym

Mini Theatre -

12 Seats Capacity

Ground Floor - Table Tennis

First Floor - Squash