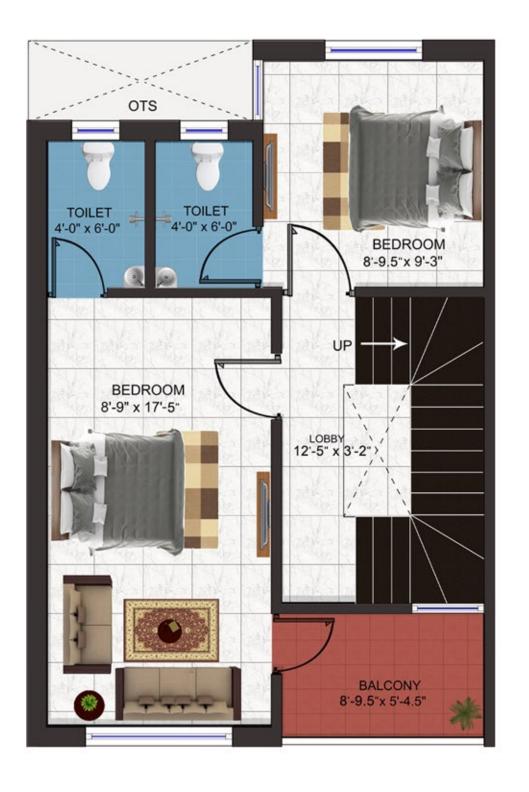

## Master Plan

Ground Floor - Plan

First Floor - Plan

From Ground Level

· Lobby 1@ 5'-6" ft (

Lobby 2 @ 10'-0" ft ( ht )

Second Floor - Plan

From Ground Level
• Lobby 3 @ 15'-6" ft ( ht )

• Lobby 4 @ 20'-0" ft ( ht )

First Floor - Plan Ground Floor - Plan

From Ground Level

• Lobby 1@ 6'-6" ft (ht)

Second Floor - Plan

From Ground Level • Lobby 3 @ 16'-6" ft ( ht )

• Lobby 4 @ 21'-6" ft ( ht )