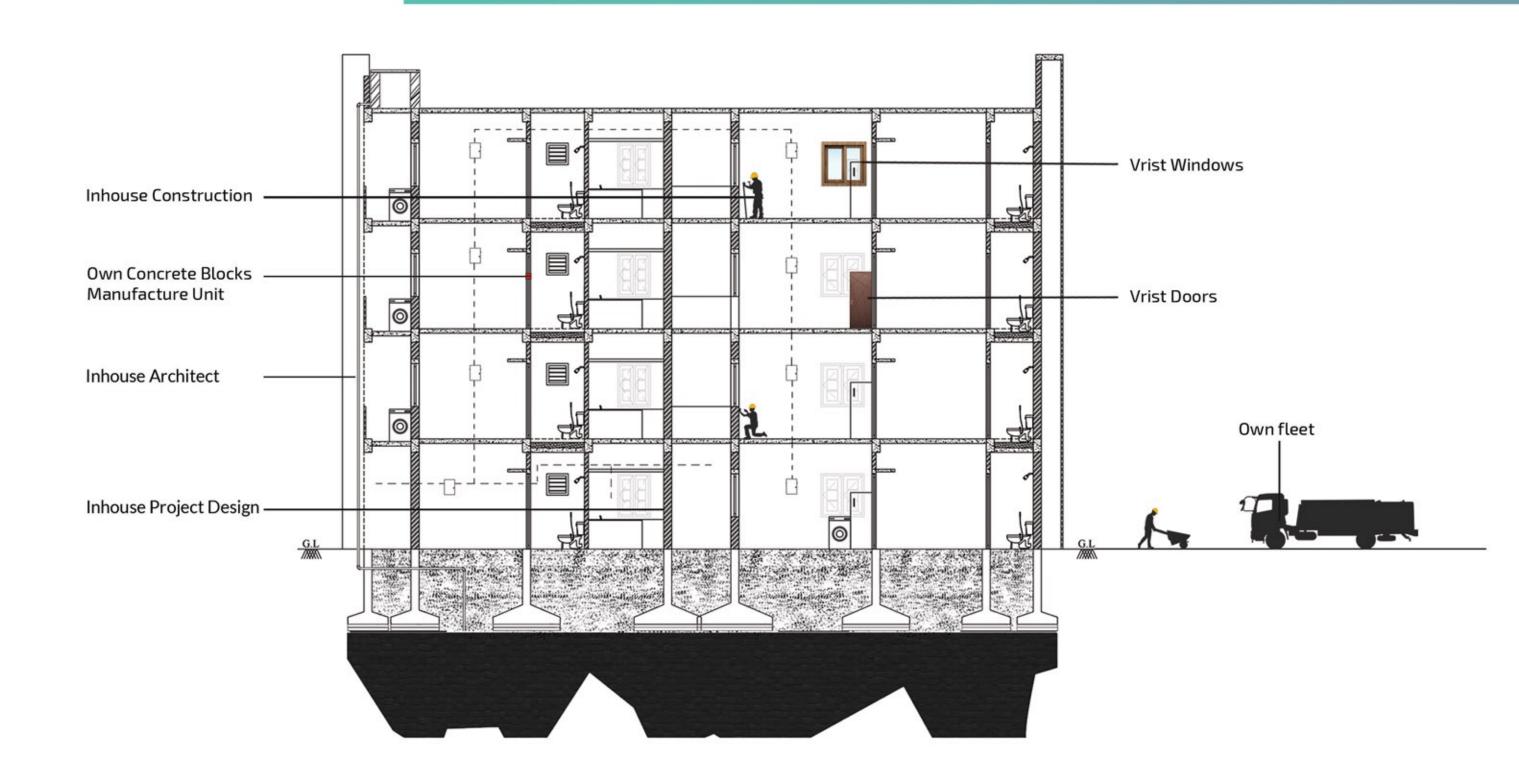

# **BACKWARD INTEGRATION**

- 1 → FOUNDATION: As per the Geotechnical investigation report, Isolated footing is recommended by structural engineer.
- 2 River sand filling for 6" thickness, under the PCC of M5 grade with 6" thickness as basement for footing.
- ③→ FOOTING: As recommended by structural engineer.
- (4) SUMP / SEPTIC TANK: Both in RCC with double matt reinforcement covered by 6" block work all around the RCC wall.
- ⑥→ CONSOLIDATION: Layer by layer consolidation of earth / filling sand at the interval of every 1'6" height before starting the PPC work in basement to ensure proper compaction.
- 6→ STEEL: Fe 500 HYSD grade steel received / used only after checking the Tensile Test with report.
- (7)→ COLUMN, ROOF & BEAM: RCC with M20 grade / as recommended by structural. Strengthening by providing 21 days proper curing. Every batch of concrete will be tested by cube & slump cone to ensure the strength, workability & water cement ratio of concrete.
- 8 WALL: We use VR product of fine quality solid blocks with maximum compression strength & use stretcher bond as pattern.
- PLASTERING: Inner plastering done with diagonal & verticality along binding of concrete elements with block work by chicken mesh. Outer plastering done with verticality and water proof compound used to prevent dampness.

   Exterior walls are coated with exterior emulsion(Asian). Interior walls are coated with 2 coats of putty and 2 coats of putty and 2 coats.
- Acrylic emulsion(Asian).

  (i) —> ELECTRICAL: We provide more than adequate points. Wiring (Havells (or) Indo Asian) and Switches Modular (Roma or Equivalent)
- (1)→ PLUMBING: We provide more than adequate points. External (Open) PVC ISI standard & Internal (Concealed) CPVC ISI standard as per route drawing of internal water supply & external water supply and soil waste drawing.
- 12→ TILE: Living & bed floor tile 800mm X 800mm vitrified Johnson / Asian.Bath & balcony & wet area 300mm X 300mm vitrified Anti slippery. Dadoing 300mm X 600mm ceramic. Diagonal, edges & spacing are maintained by spacer.
- 13→ DOOR: Laminated ply doors from VRIST (A unit of vijay raja group) with 5 years warranty.
- 14-> WINDOWS & VENTILATORS: UPVC from LG or equivalent.
- (15)→ KITCHEN: Top will be granite, SS 304 grade sink.
- 16 CP FITTING & SANITARY WARE: Single level concealed diverter, circular shower, plain bib cock with health faucet (Jaquar or equivalent) as per drawing.