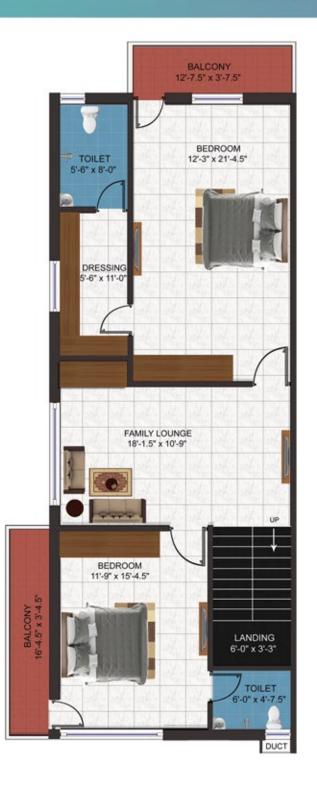

## Master Plan

Ground Floor - Plan

First Floor - Plan

From Ground Level

· Lobby 1@ 5'-6" ft (

Lobby 2 @ 10'-0" ft ( ht )

Second Floor - Plan

From Ground Level
• Lobby 3 @ 15'-6" ft ( ht )

• Lobby 4 @ 20'-0" ft ( ht )

First Floor - Plan Ground Floor - Plan

From Ground Level

• Lobby 1@ 6'-6" ft (ht)

Second Floor - Plan

From Ground Level • Lobby 3 @ 16'-6" ft ( ht )

• Lobby 4 @ 21'-6" ft ( ht )