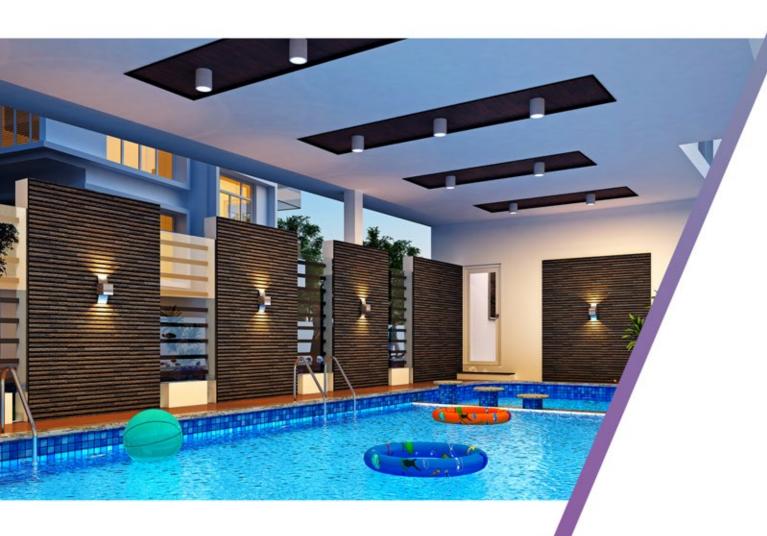

Exhilarate yourself with a dip in swimming pool and rejuvenate everyday

Club House 1 - 8KL Club House 2 - 8KL

OHT capacity - 1KL in each villas with

ladder (G.I)

Club House 1 - 1KL Club House 2 - 1KL

**AMENITIES** 

a)Club House 1

b)Club House 2

Ground Floor - Swimming pool with paddle

pool

Outdoor Badminton Court Park with kids play area

First Floor - Community Hall Game room

Second Floor - Gym

Mini Theatre -

12 Seats Capacity

Ground Floor - Table Tennis

First Floor - Squash