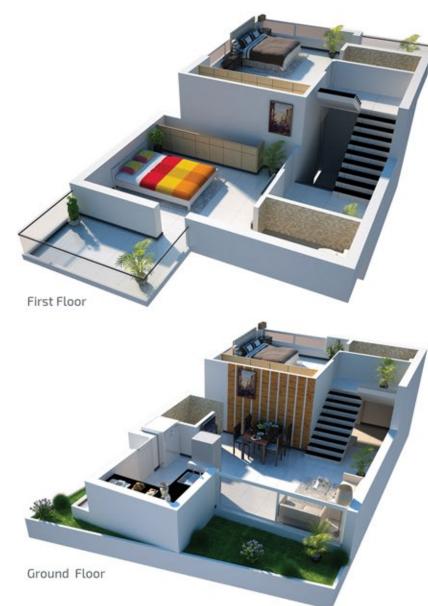

## Master Plan

Ground Floor - Plan

First Floor - Plan

From Ground Level

· Lobby 1@ 5'-6" ft (

Lobby 2 @ 10'-0" ft ( ht )

Second Floor - Plan

From Ground Level
• Lobby 3 @ 15'-6" ft ( ht )