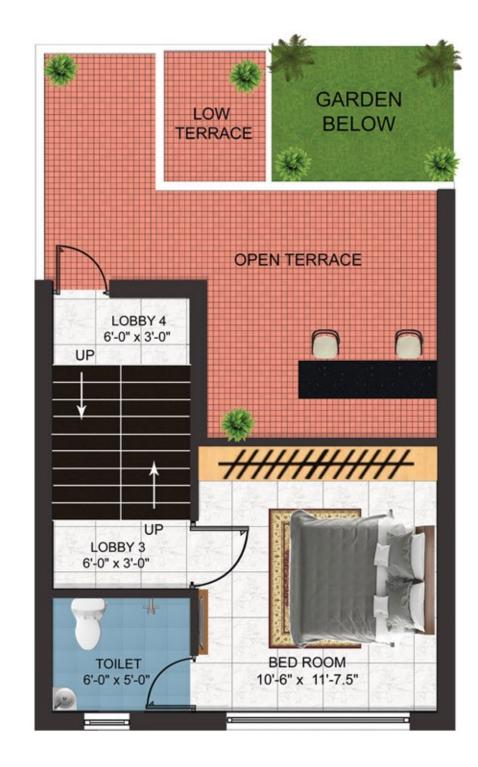

## Master Plan

Ground Floor - Plan

First Floor - Plan

From Ground Level

· Lobby 1@ 5'-6" ft (

Lobby 2 @ 10'-0" ft ( ht )

Second Floor - Plan

From Ground Level
• Lobby 3 @ 15'-6" ft ( ht )

• Lobby 4 @ 20'-0" ft ( ht )

First Floor - Plan Ground Floor - Plan

From Ground Level

• Lobby 1@ 6'-6" ft (ht)

Second Floor - Plan

From Ground Level • Lobby 3 @ 16'-6" ft ( ht )

• Lobby 4 @ 21'-6" ft ( ht )