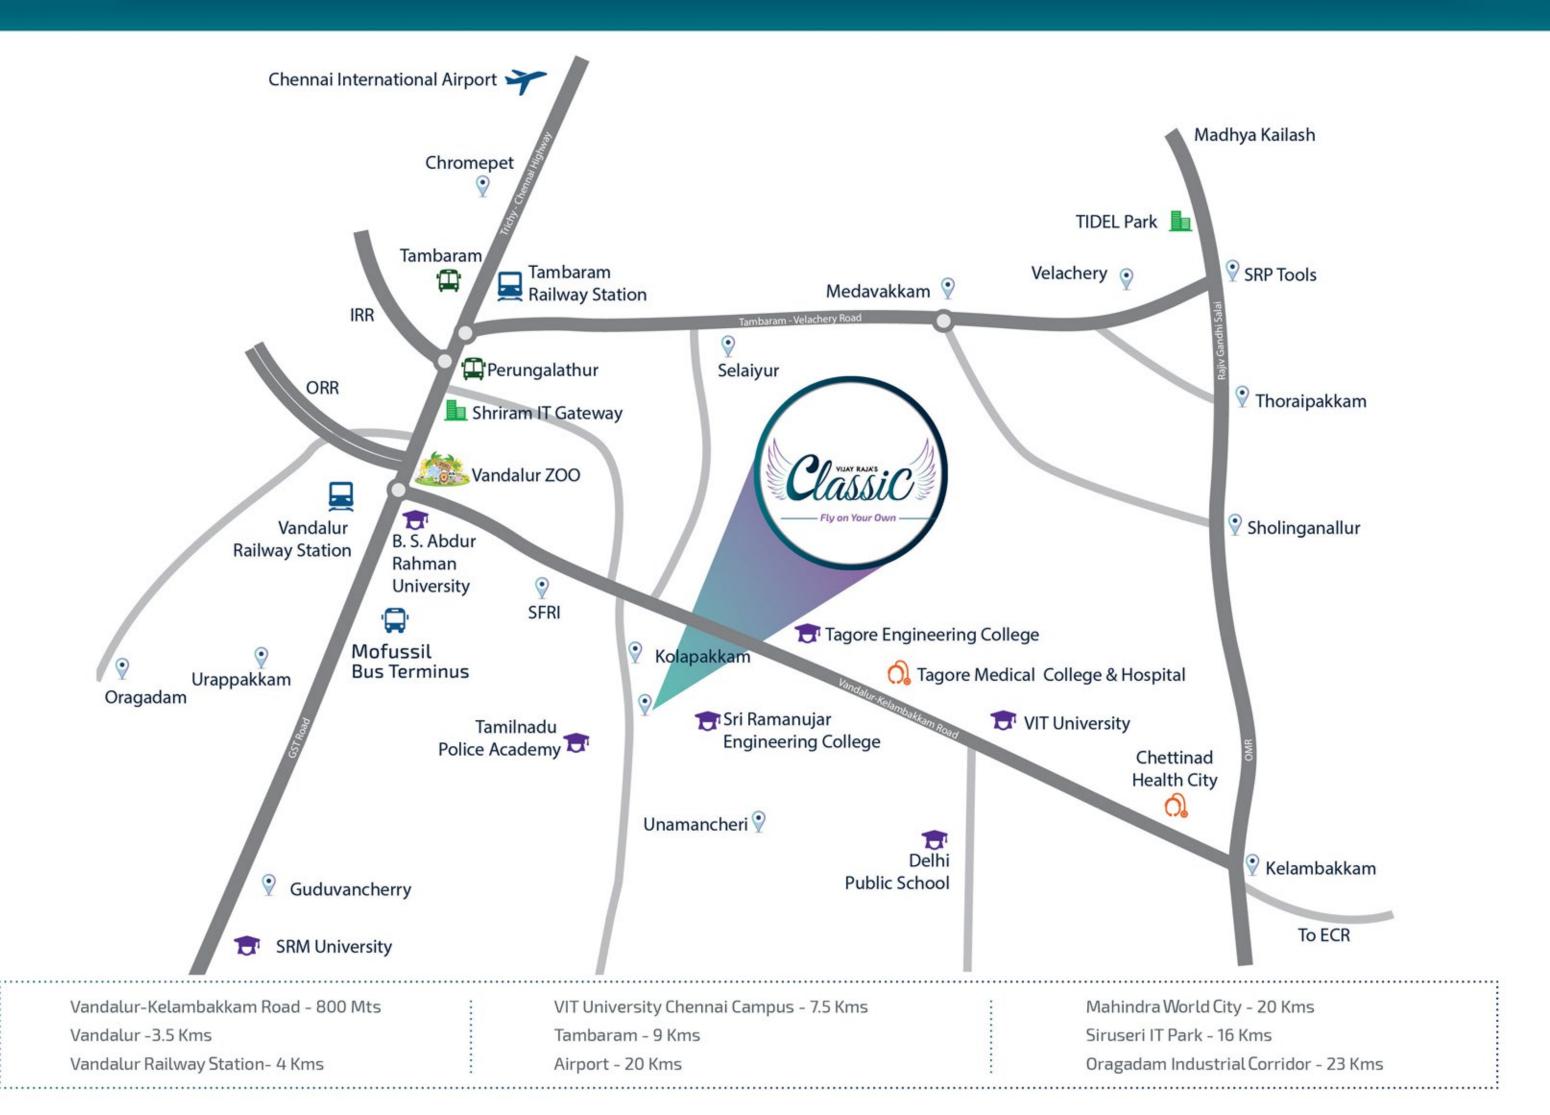

CPVC pipe
Outer plumbing - PVC pipe

PVC pipe

OTHERS

Gym Equipments

a Treadmill - 2 b EFX - 2

c Weight Training - Upto 10kg

Sump capacity - 12KL in each villas

Club House 1 - 12KL Club House 2 - 12KL

Septic capacity - 8KL in each villas

Club House 1 - 8KL Club House 2 - 8KL

OHT capacity - 1KL in each villas with

ladder (G.I)

Club House 1 - 1KL Club House 2 - 1KL

**AMENITIES** 

a)Club House 1

b)Club House 2

Ground Floor - Swimming pool with paddle

pool

Outdoor Badminton Court Park with kids play area

First Floor - Community Hall Game room

Second Floor - Gym

Mini Theatre -

12 Seats Capacity

Ground Floor - Table Tennis

First Floor - Squash

Play Station

Yes

Yes

Second Floor - Pool Table

Grilled Court Yard -CCTV Surveillance -

Barbecue counter

in terrace -

Yes







#### Anand Dakshina Murthy

1 review



Recently came to know about Vijay Raja Classic project. I called the office, my parents went to the location, they were happy to see the Villas constructed in the place. Each and every villa is unique style from the plan. The Sales Consultant Pradeep Asokan gave me Highlights and Beauty of the project and Reason to choose Vijay Raja Classic. I have booked an Villa on this Project. I am very Delighted to own a Villa home through this Company







#### Manoj A

2 reviews



First impression is the best impression, they say.. I have got the best impression from Sales person (siva) when he explained the plan vividly as it can get. From the core to the end, he made us to visualize the house with his eloquent explanation. I liked their ideology of Qu