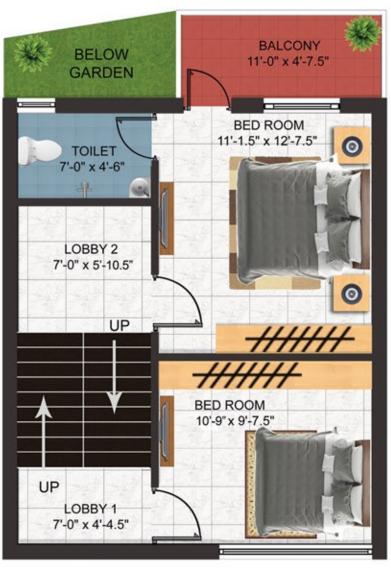

## Master Plan

Ground Floor - Plan

First Floor - Plan

From Ground Level

· Lobby 1@ 5'-6" ft (

Lobby 2 @ 10'-0" ft ( ht )

Second Floor - Plan

From Ground Level
• Lobby 3 @ 15'-6" ft ( ht )