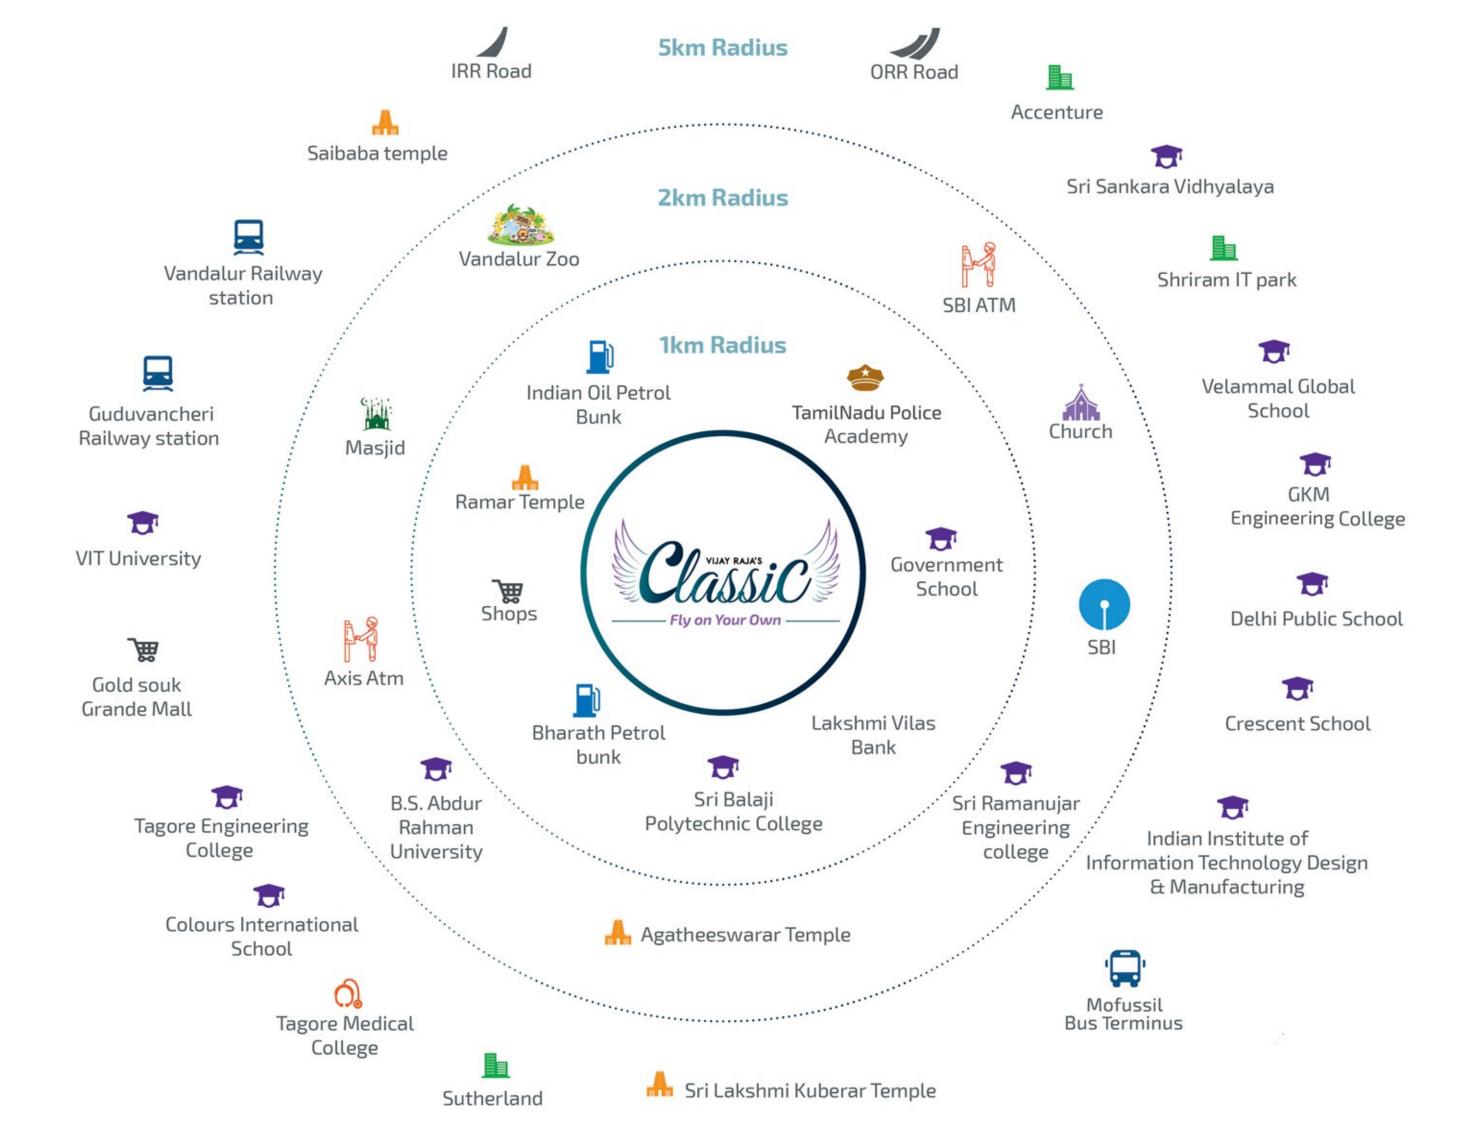

- CPVC pipe
Outer plumbing - PVC pipe

PVC pipe

OTHERS

Gym Equipments

a Treadmill - 2 b EFX - 2

c Weight Training - Upto 10kg

Sump capacity - 12KL in each villas

Club House 1 - 12KL Club House 2 - 12KL

Septic capacity - 8KL in each villas

Club House 1 - 8KL Club House 2 - 8KL

OHT capacity - 1KL in each villas with

ladder (G.I)

Club House 1 - 1KL Club House 2 - 1KL

**AMENITIES** 

a)Club House 1

b)Club House 2

Ground Floor - Swimming pool with paddle

pool

Outdoor Badminton Court Park with kids play area

First Floor - Community Hall Game room

Second Floor - Gym

Mini Theatre -

12 Seats Capacity

Ground Floor - Table Tennis

First Floor - Squash

Play Station

Yes

Yes

Second Floor - Pool Table

Grilled Court Yard -CCTV Surveillance -

Barbecue counter

in terrace -

Yes







#### Anand Dakshina Murthy

1 review



Recently came to know about Vijay Raja Classic project. I called the office, my parents went to the location, they were happy to see the Villas constructed in the place. Each and every villa is unique style from the plan. The Sales Consultant Pradeep Asokan gave me Highlights and Beauty of the project and Reason to choose Vijay Raja Classic. I have booked an Villa on this Project. I am very Delighted to own a Villa home through this Company







#### Manoj A

2 reviews



First impression is the best impression, they say.. I have got the best impression from Sales person (siva) when he explained the plan vividly as it can get. From the core to the end, he made us to visualize the house with his eloquent explanation. I liked their ideology of