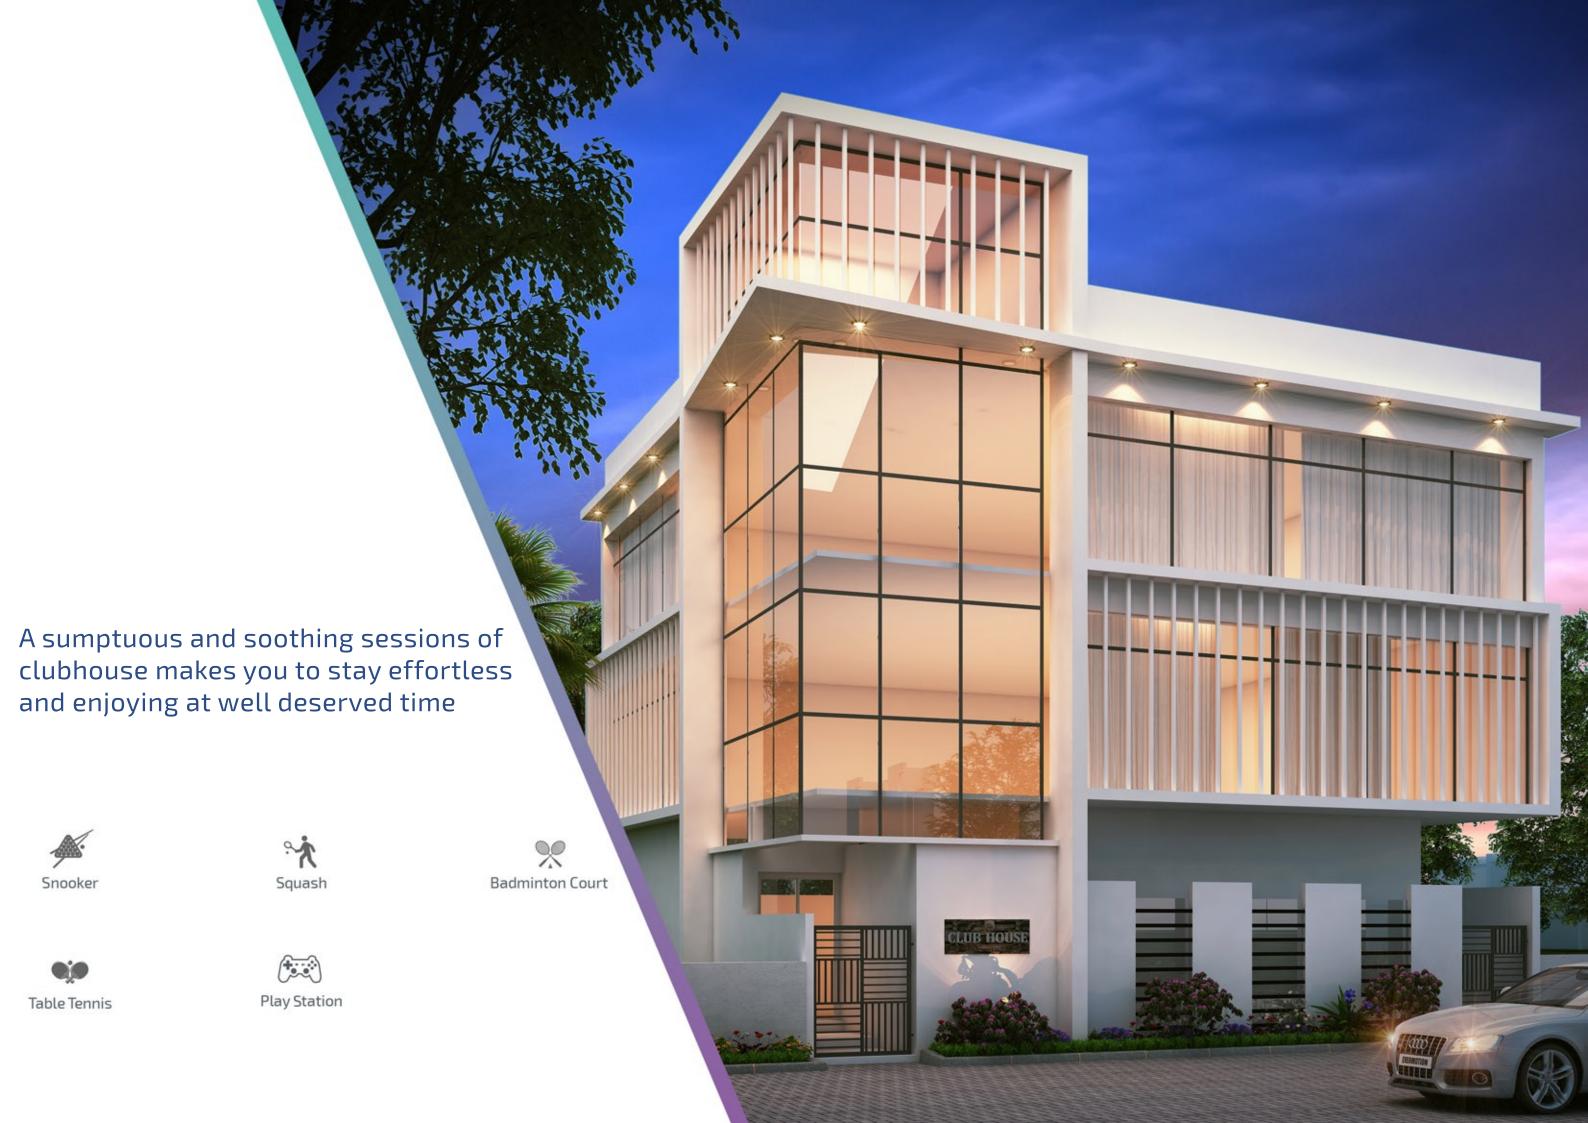

Vijay Raja's Classic has a scenic view of private picturesque garden makes an impeccable living. The contemporary designed state-of-art Clubhouse gives several reasons to flourish. Strategically located in the place with all amenities and greater access to anywhere in Chennai City.

pool

Outdoor Badminton Court Park with kids play area

First Floor - Community Hall Game room

Second Floor - Gym

Mini Theatre -

12 Seats Capacity

Ground Floor - Table Tennis

First Floor - Squash

Play Station

Yes

Yes

Second Floor - Pool Table

Grilled Court Yard -CCTV Surveillance -

Barbecue counter

in terrace -

Yes