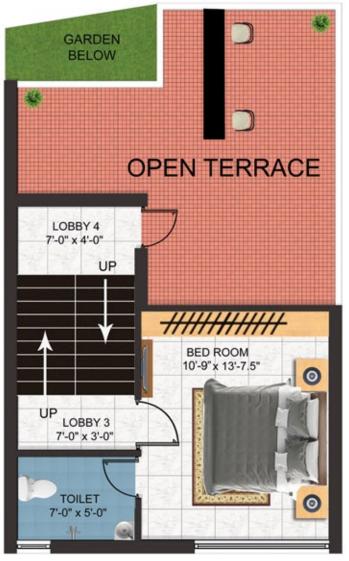

## Master Plan

Ground Floor - Plan

First Floor - Plan

From Ground Level

· Lobby 1@ 5'-6" ft (

Lobby 2 @ 10'-0" ft ( ht )

Second Floor - Plan

From Ground Level
• Lobby 3 @ 15'-6" ft ( ht )

• Lobby 4 @ 20'-0" ft ( ht )

First Floor - Plan Ground Floor - Plan

From Ground Level

• Lobby 1@ 6'-6" ft (ht)

Second Floor - Plan

From Ground Level • Lobby 3 @ 16'-6" ft ( ht )

• Lobby 4 @ 21'-6" ft ( ht )