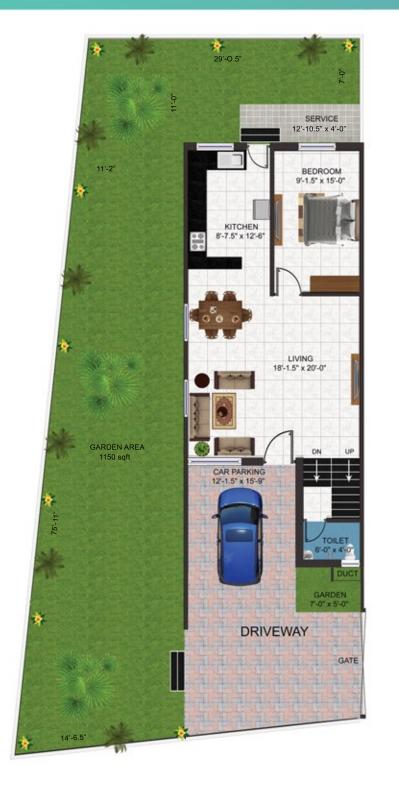

## Master Plan

Ground Floor - Plan

First Floor - Plan

From Ground Level

· Lobby 1@ 5'-6" ft (

Lobby 2 @ 10'-0" ft ( ht )

Second Floor - Plan

From Ground Level
• Lobby 3 @ 15'-6" ft ( ht )

• Lobby 4 @ 20'-0" ft ( ht )

First Floor - Plan Ground Floor - Plan

From Ground Level

• Lobby 1@ 6'-6" ft (ht)

Second Floor - Plan

From Ground Level • Lobby 3 @ 16'-6" ft ( ht )

• Lobby 4 @ 21'-6" ft ( ht )