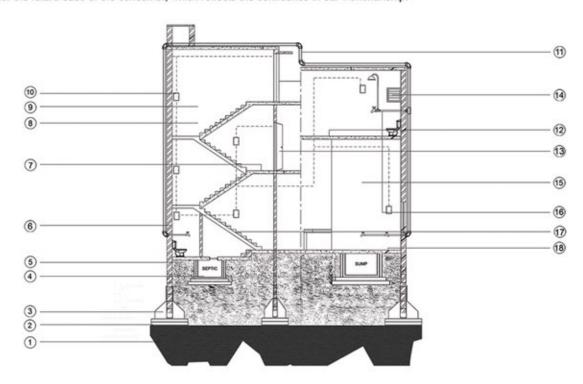

- 1 → FOUNDATION: As per the Geotechnical investigation report, Isolated footing is recommended by structural engineer.
- 2 River sand filling for 6" thickness, under the PCC of M5 grade with 6" thickness as basement for footing.
- ③→ FOOTING: As recommended by structural engineer.
- (4) SUMP / SEPTIC TANK: Both in RCC with double matt reinforcement covered by 6" block work all around the RCC wall.
- ⑥→ CONSOLIDATION: Layer by layer consolidation of earth / filling sand at the interval of every 1'6" height before starting the PPC work in basement to ensure proper compaction.
- 6→ STEEL: Fe 500 HYSD grade steel received / used only after checking the Tensile Test with report.
- (7)→ COLUMN, ROOF & BEAM: RCC with M20 grade / as recommended by structural. Strengthening by providing 21 days proper curing. Every batch of concrete will be tested by cube & slump cone to ensure the strength, workability & water cement ratio of concrete.
- 8 WALL: We use VR product of fine quality solid blocks with maximum compression strength & use stretcher bond as pattern.
- PLASTERING: Inner plastering done with diagonal & verticality along binding of concrete elements with block work by chicken mesh. Outer plastering done with verticality and water proof compound used to prevent dampness.

   Exterior walls are coated with exterior emulsion(Asian). Interior walls are coated with 2 coats of putty and 2 coats of putty and 2 coats.
- Acrylic emulsion(Asian).

  (i) —> ELECTRICAL: We provide more than adequate points. Wiring (Havells (or) Indo Asian) and Switches Modular (Roma or Equivalent)
- (1)→ PLUMBING: We provide more than adequate points. External (Open) PVC ISI standard & Internal (Concealed) CPVC ISI standard as per route drawing of internal water supply & external water supply and soil waste drawing.
- 12→ TILE: Living & bed floor tile 800mm X 800mm vitrified Johnson / Asian.Bath & balcony & wet area 300mm X 300mm vitrified Anti slippery. Dadoing 300mm X 600mm ceramic. Diagonal, edges & spacing are maintained by spacer.
- 13→ DOOR: Laminated ply doors from VRIST (A unit of vijay raja group) with 5 years warranty.
- 14-> WINDOWS & VENTILATORS: UPVC from LG or equivalent.
- (15)→ KITCHEN: Top will be granite, SS 304 grade sink.
- 16 CP FITTING & SANITARY WARE: Single level concealed diverter, circular shower, plain bib cock with health faucet (Jaquar or equivalent) as per drawing.

`.......

- EWC wall hung with concealed cistern, corner or rectangular wash basin (Jaquar or equivalent) as per drawing.
- (17)-> STAIR CASE: Tread (granite) with half round and riser (vitrified tile). SS 304 grade hand rail in necessary sides.
- (8→ CAR PARK: Eurocon tiles with gropper with necessary ramp.