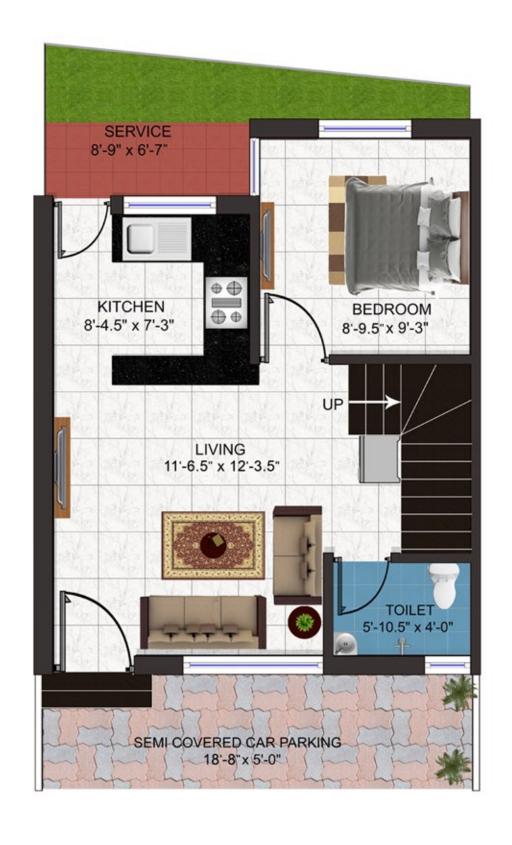

## Master Plan

Ground Floor - Plan

First Floor - Plan

From Ground Level

· Lobby 1@ 5'-6" ft (

Lobby 2 @ 10'-0" ft ( ht )

Second Floor - Plan

From Ground Level
• Lobby 3 @ 15'-6" ft ( ht )

• Lobby 4 @ 20'-0" ft ( ht )

First Floor - Plan Ground Floor - Plan

From Ground Level

• Lobby 1@ 6'-6" ft (ht)

Second Floor - Plan

From Ground Level • Lobby 3 @ 16'-6" ft ( ht )

• Lobby 4 @ 21'-6" ft ( ht )