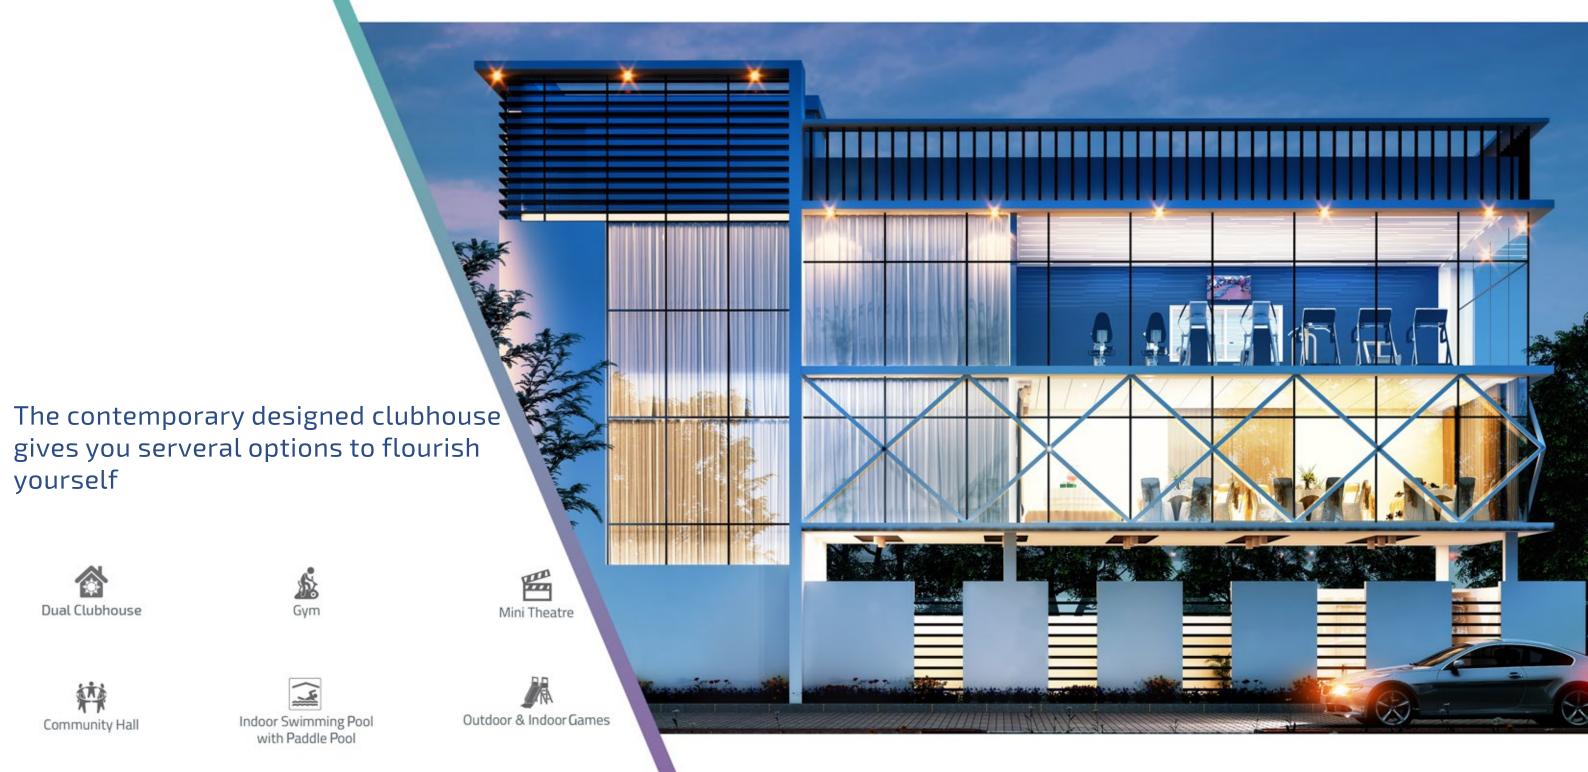

Vijay Raja's Classic has a scenic view of private picturesque garden makes an impeccable living. The contemporary designed state-of-art Clubhouse gives several reasons to flourish. Strategically located in the place with all amenities and greater access to anywhere in Chennai City.

Club House 1 - 8KL Club House 2 - 8KL

OHT capacity - 1KL in each villas with

ladder (G.I)

Club House 1 - 1KL Club House 2 - 1KL

**AMENITIES** 

a)Club House 1

b)Club House 2

Ground Floor - Swimming pool with paddle

pool

Outdoor Badminton Court Park with kids play area

First Floor - Community Hall Game room

Second Floor - Gym

Mini Theatre -

12 Seats Capacity

Ground Floor - Table Tennis

First Floor - Squash

Play Station

Yes

Yes

Second Floor - Pool Table

Grilled Court Yard -CCTV Surveillance -

Barbecue counter

in terrace -

Yes