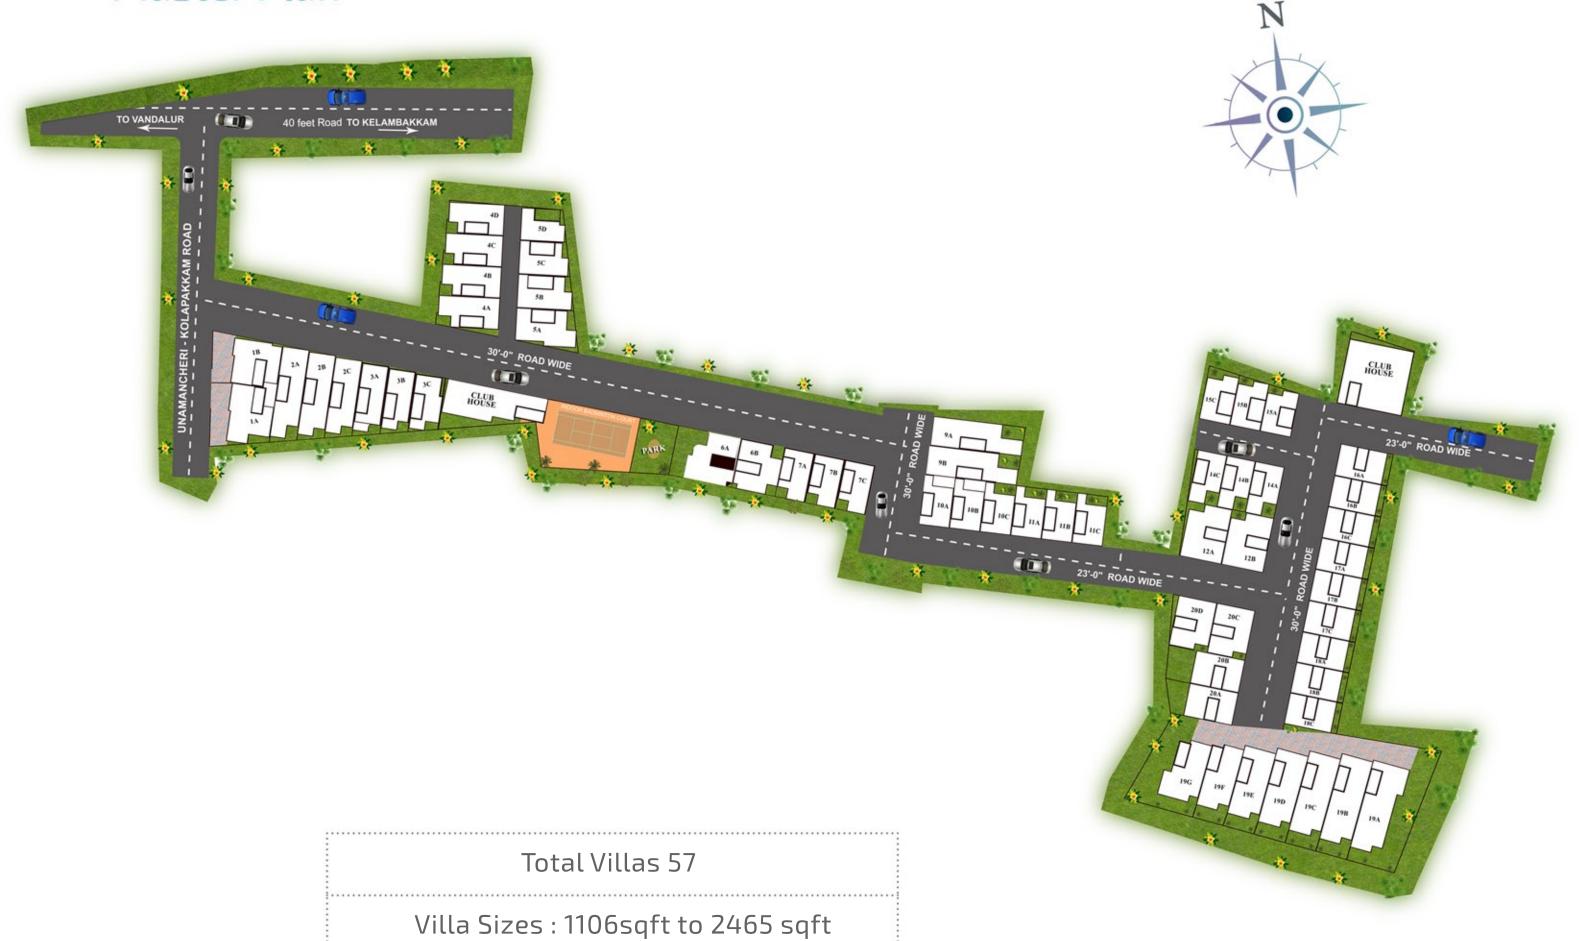

## Master Plan

Ground Floor - Plan

First Floor - Plan

From Ground Level

· Lobby 1@ 5'-6" ft (

Lobby 2 @ 10'-0" ft ( ht )

Second Floor - Plan

From Ground Level
• Lobby 3 @ 15'-6" ft ( ht )