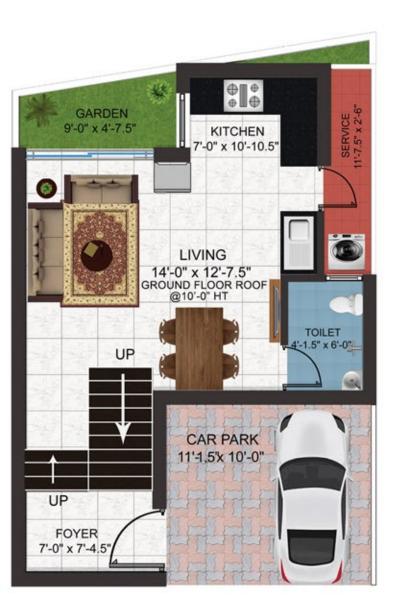

## Master Plan

Ground Floor - Plan

First Floor - Plan

From Ground Level

· Lobby 1@ 5'-6" ft (

Lobby 2 @ 10'-0" ft ( ht )

Second Floor - Plan

From Ground Level
• Lobby 3 @ 15'-6" ft ( ht )