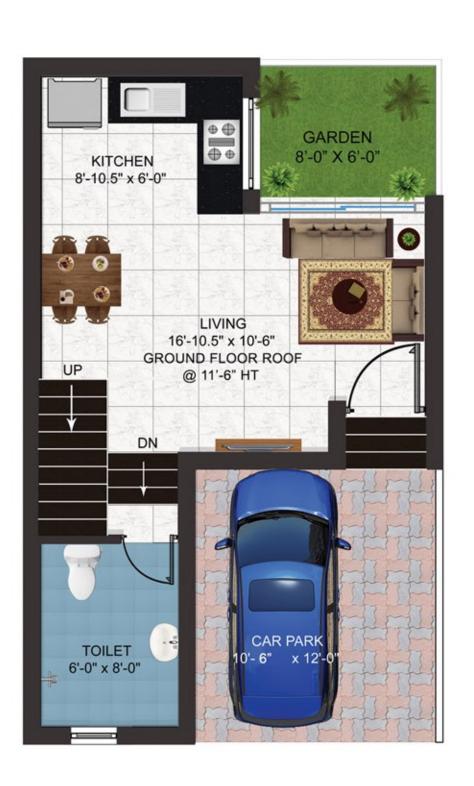

## Master Plan

Ground Floor - Plan

First Floor - Plan

From Ground Level

· Lobby 1@ 5'-6" ft (

Lobby 2 @ 10'-0" ft ( ht )

Second Floor - Plan

From Ground Level
• Lobby 3 @ 15'-6" ft ( ht )