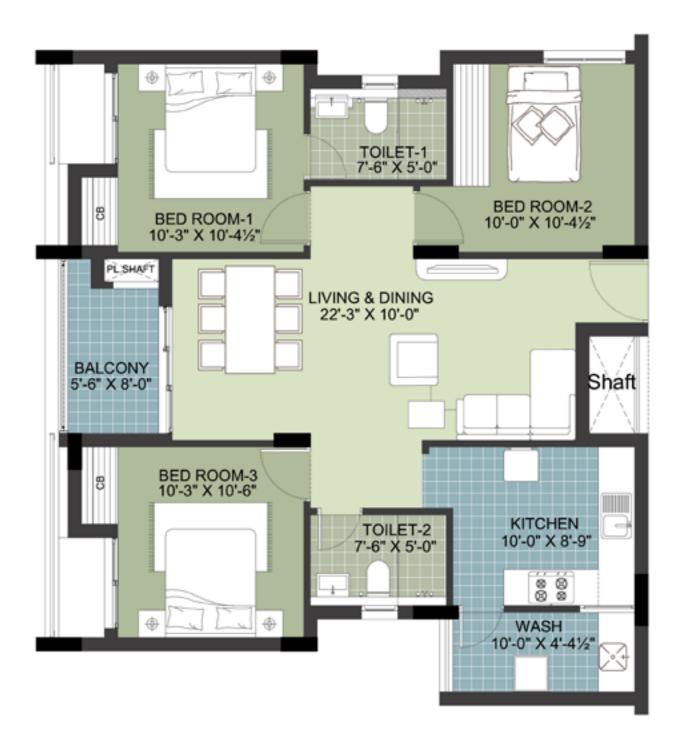

### BLOCK - D | APT. NO. : 101 - 701

RERA CARPET AREA - 669 SQ. FT. EXCLUSIVE BALCONY AREA - 049 SQ. FT. PLINTH AREA - 802 SQ. FT. SALEABLE AREA - 1025 SQ. FT.