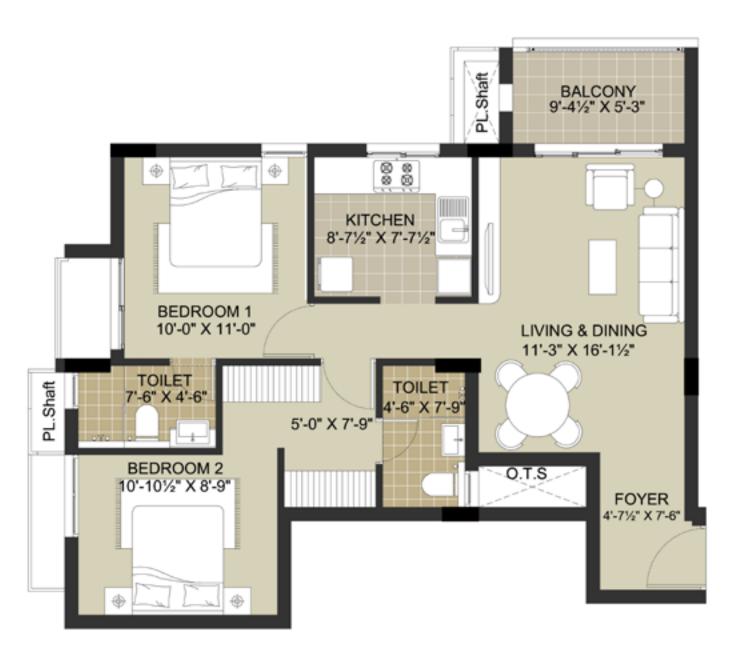

## BLOCK - D | APT. NO. : 103 - 703

Note : Furniture shown are indicative only and do not form part of the contract. Dimensions are wall to wall exclusive of finishes

RERA CARPET AREA - 590 SQ. FT. EXCLUSIVE BALCONY AREA - 083 SQ. FT. PLINTH AREA - 773 SQ. FT. SALEABLE AREA - 988 SQ. FT.