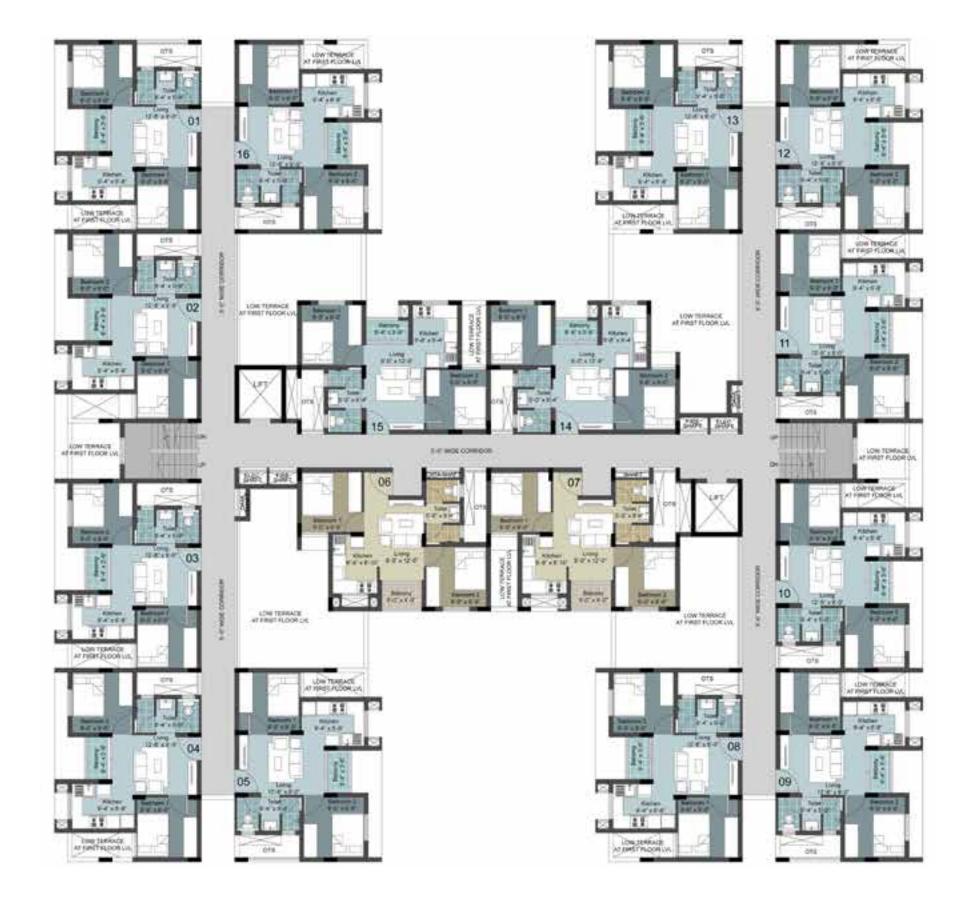

## BLOCK - D | APARTMENT SELECTION GUIDE [AREA IN SQ. FT.]

| FLOOR                 | APT. NO. | PLINTH<br>AREA | RERA<br>CARPET<br>AREA | EXCLUSIVE<br>BALCONY<br>AREA | SALEABLE<br>AREA | FLOOR                 | APT. NO. | PLINTH<br>AREA | RERA<br>CARPET<br>AREA | EXCLUSIVE<br>BALCONY<br>AREA | SALEABLE<br>AREA |
|-----------------------|----------|----------------|------------------------|------------------------------|------------------|-----------------------|----------|----------------|------------------------|------------------------------|------------------|
| 1 <sup>st</sup> FLOOR | 101      | 643            | 548                    | 26                           | 822              |                       | 214      | 1,033          | 820                    | 94                           | 1,320            |
|                       | 102      | 802            | 669                    | 49                           | 1,025            |                       | 215      | 767            | 585                    | 83                           | 980              |
|                       | 103      | 808            | 662                    | 38                           | 1,033            |                       | 216      | 806            | 660                    | 38                           | 1,030            |
|                       | 104      | 773            | 590                    | 83                           | 988              |                       | 217      | 801            | 668                    | 49                           | 1,024            |
|                       | 105      | 1,033          | 820                    | 94                           | 1,320            |                       | 218      | 644            | 548                    | 26                           | 822              |
|                       | 106      | 761            | 581                    | 83                           | 973              | 3 <sup>RD</sup> FLOOR | 301      | 643            | 548                    | 26                           | 822              |
|                       | 107      | 806            | 661                    | 36                           | 1,030            |                       | 302      | 802            | 669                    | 49                           | 1,025            |
|                       | 108      | 802            | 669                    | 49                           | 1,025            |                       | 303      | 808            | 662                    | 38                           | 1,033            |
|                       | 109      | 650            | 554                    | 26                           | 831              |                       | 304      | 773            | 590                    | 83                           | 988              |
|                       | 110      | 652            | 557                    | 26                           | 833              |                       | 305      | 1,033          | 820                    | 94                           | 1,320            |
|                       | 111      | 800            | 667                    | 49                           | 1,023            |                       | 306      | 761            | 581                    | 83                           | 973              |
|                       | 112      | 806            | 659                    | 38                           | 1,030            |                       | 307      | 806            | 661                    | 36                           | 1,030            |
|                       | 113      | 767            | 585                    | 83                           | 980              |                       | 308      | 802            | 669                    | 49                           | 1,025            |
|                       | 114      | 1,033          | 820                    | 94                           | 1,320            |                       | 309      | 650            | 554                    | 26                           | 831              |
|                       | 115      | 767            | 585                    | 83                           | 980              |                       | 310      | 652            | 557                    | 26                           | 833              |
|                       | 116      | 806            | 660                    | 38                           | 1,030            |                       | 311      | 800            | 667                    | 49                           | 1,023            |
|                       | 117      | 801            | 668                    | 49                           | 1,024            |                       | 312      | 806            | 659                    | 38                           | 1,030            |
|                       | 118      | 644            | 548                    | 26                           | 822              |                       | 313      | 767            | 585                    | 83                           | 980              |
| 2 <sup>ND</sup> FLOOR | 201      | 643            | 548                    | 26                           | 822              |                       | 314      | 1,033          | 820                    | 94                           | 1,320            |
|                       | 202      | 802            | 669                    | 49                           | 1,025            |                       | 315      | 767            | 585                    | 83                           | 980              |
|                       | 203      | 808            | 662                    | 38                           | 1,033            |                       | 316      | 806            | 660                    | 38                           | 1,030            |
|                       | 204      | 773            | 590                    | 83                           | 988              |                       | 317      | 801            | 668                    | 49                           | 1,024            |
|                       | 205      | 1,033          | 820                    | 94                           | 1,320            |                       | 318      | 644            | 548                    | 26                           | 822              |
|                       | 206      | 761            | 581                    | 83                           | 973              | 4 <sup>™</sup> FLOOR  | 401      | 643            | 548                    | 26                           | 822              |
|                       | 207      | 806            | 661                    | 36                           | 1,030            |                       | 402      | 802            | 669                    | 49                           | 1,025            |
|                       | 208      | 802            | 669                    | 49                           | 1,025            |                       | 403      | 808            | 662                    | 38                           | 1,033            |
|                       | 209      | 650            | 554                    | 26                           | 831              |                       | 404      | 773            | 590                    | 83                           | 988              |
|                       | 210      | 652            | 557                    | 26                           | 833              |                       | 405      | 1,033          | 820                    | 94                           | 1,320            |
|                       | 211      | 800            | 667                    | 49                           | 1,023            |                       | 406      | 761            | 581                    | 83                           | 973              |
|                       | 212      | 806            | 659                    | 38                           | 1,030            |                       | 407      | 806            | 661                    | 36                           | 1,030            |
|                       | 213      | 767            | 585                    | 83                           | 980              |                       | 408      | 802            | 669                    | 49                           | 1,025            |

## BLOCK - D | APARTMENT SELECTION GUIDE [AREA IN SQ. FT.]

| FLOOR                 | APT. NO. | PLINTH<br>AREA | RERA<br>CARPET<br>AREA | EXCLUSIVE<br>BALCONY<br>AREA | SALEABLE<br>AREA | FLOOR                | APT. NO. | PLINTH<br>AREA | RERA<br>CARPET<br>AREA | EXCLUSIVE<br>BALCONY<br>AREA | SALEABLE<br>AREA |
|-----------------------|----------|----------------|------------------------|------------------------------|------------------|----------------------|----------|----------------|------------------------|------------------------------|------------------|
|                       | 409      | 650            | 554                    | 26                           | 831              |                      | 608      | 802            | 669                    | 49                           | 1,025            |
|                       | 410      | 652            | 557                    | 26                           | 833              |                      | 609      | 650            | 554                    | 26                           | 831              |
|                       | 411      | 800            | 667                    | 49                           | 1,023            |                      | 610      | 652            | 557                    | 26                           | 833              |
|                       | 412      | 806            | 659                    | 38                           | 1,030            |                      | 611      | 800            | 667                    | 49                           | 1,023            |
|                       | 413      | 767            | 585                    | 83                           | 980              |                      | 612      | 806            | 659                    | 38                           | 1,030            |
|                       | 414      | 1,033          | 820                    | 94                           | 1,320            |                      | 613      | 767            | 585                    | 83                           | 980              |
|                       | 415      | 767            | 585                    | 83                           | 980              |                      | 614      | 1,033          | 820                    | 94                           | 1,320            |
|                       | 416      | 806            | 660                    | 38                           | 1,030            |                      | 615      | 767            | 585                    | 83                           | 980              |
|                       | 417      | 801            | 668                    | 49                           | 1,024            |                      | 616      | 806            | 660                    | 38                           | 1,030            |
|                       | 418      | 644            | 548                    | 26                           | 822              |                      | 617      | 801            | 668                    | 49                           | 1,024            |
| 5 <sup>TH</sup> FLOOR | 501      | 643            | 548                    | 26                           | 822              |                      | 618      | 644            | 548                    | 26                           | 822              |
|                       | 502      | 802            | 669                    | 49                           | 1,025            | 7 <sup>™</sup> FLOOR | 701      | 643            | 548                    | 26                           | 822              |
|                       | 503      | 808            | 662                    | 38                           | 1,033            |                      | 702      | 802            | 669                    | 49                           | 1,025            |
|                       | 504      | 773            | 590                    | 83                           | 988              |                      | 703      | 808            | 662                    | 38                           | 1,033            |
|                       | 505      | 1,033          | 820                    | 94                           | 1,320            |                      | 704      | 773            | 590                    | 83                           | 988              |
|                       | 506      | 761            | 581                    | 83                           | 973              |                      | 705      | 1,033          | 820                    | 94                           | 1,320            |
|                       | 507      | 806            | 661                    | 36                           | 1,030            |                      | 706      | 761            | 581                    | 83                           | 973              |
|                       | 508      | 802            | 669                    | 49                           | 1,025            |                      | 707      | 806            | 661                    | 36                           | 1,030            |
|                       | 509      | 650            | 554                    | 26                           | 831              |                      | 708      | 802            | 669                    | 49                           | 1,025            |
|                       | 510      | 652            | 557                    | 26                           | 833              |                      | 709      | 650            | 554                    | 26                           | 831              |
|                       | 511      | 800            | 667                    | 49                           | 1,023            |                      | 710      | 652            | 557                    | 26                           | 833              |
|                       | 512      | 806            | 659                    | 38                           | 1,030            |                      | 711      | 800            | 667                    | 49                           | 1,023            |
|                       | 513      | 767            | 585                    | 83                           | 980              |                      | 712      | 806            | 659                    | 38                           | 1,030            |
|                       | 514      | 1,033          | 820                    | 94                           | 1,320            |                      | 713      | 767            | 585                    | 83                           | 980              |
|                       | 515      | 767            | 585                    | 83                           | 980              |                      | 714      | 1,033          | 820                    | 94                           | 1,320            |
|                       | 516      | 806            | 660                    | 38                           | 1,030            |                      | 715      | 767            | 585                    | 83                           | 980              |
|                       | 517      | 801            | 668                    | 49                           | 1,024            |                      | 716      | 806            | 660                    | 38                           | 1,030            |
|                       | 518      | 644            | 548                    | 26                           | 822              |                      | 717      | 801            | 668                    | 49                           | 1,024            |
| 6 <sup>TH</sup> FLOOR | 601      | 643            | 548                    | 26                           | 822              |                      | 718      | 644            | 548                    | 26                           | 822              |
|                       | 602      | 802            | 669                    | 49                           | 1,025            |                      |          |                |                        |                              |                  |
|                       | 603      | 808            | 662                    | 38                           | 1,033            |                      |          |                |                        |                              |                  |