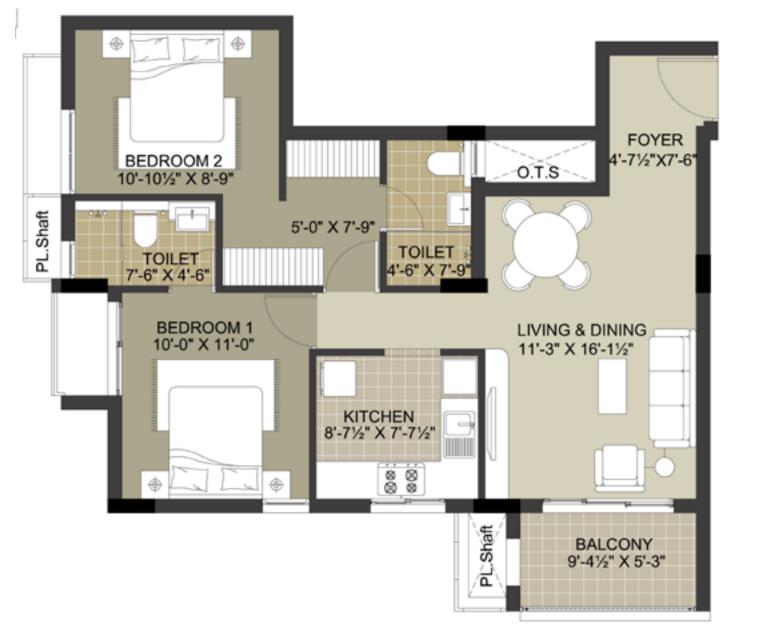

### BLOCK - D | APT. NO. : 101 - 701

RERA CARPET AREA - 669 SQ. FT. EXCLUSIVE BALCONY AREA - 049 SQ. FT. PLINTH AREA - 802 SQ. FT. SALEABLE AREA - 1025 SQ. FT.

### BLOCK - D | APT. NO. : 102 - 702

RERA CARPET AREA - 662 SQ. FT. EXCLUSIVE BALCONY AREA - 038 SQ. FT. PLINTH AREA - 808 SQ. FT. SALEABLE AREA - 1033 SQ. FT.