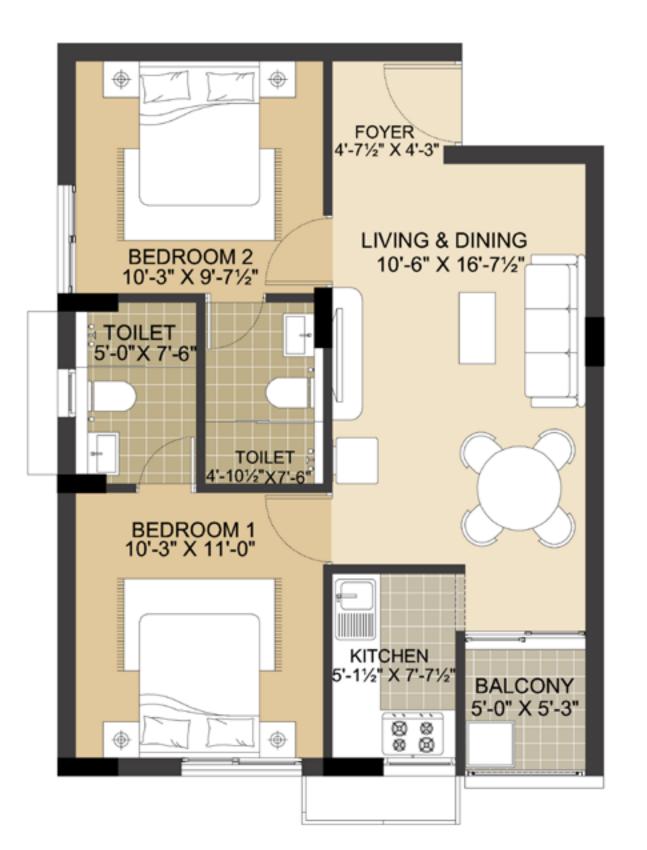

## BLOCK - D | APT. NO. : 107 - 707

RERA CARPET AREA - 669 SQ. FT. EXCLUSIVE BALCONY AREA - 049 SQ. FT. PLINTH AREA - 802 SQ. FT. SALEABLE AREA - 1025 SQ. FT.

BLOCK - D | APT. NO. : 108 - 708

RERA CARPET AREA - 554 SQ. FT. EXCLUSIVE BALCONY AREA - 026 SQ. FT. PLINTH AREA - 650 SQ. FT. SALEABLE AREA - 831 SQ. FT.