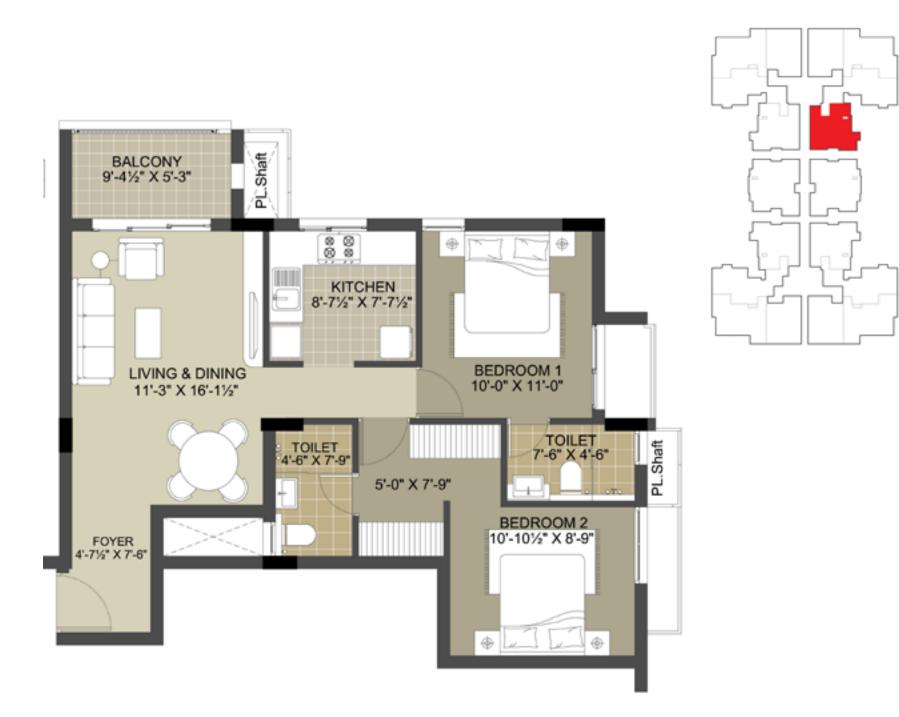

## BLOCK - D | APT. NO. : 103 - 703

Note : Furniture shown are indicative only and do not form part of the contract. Dimensions are wall to wall exclusive of finishes

RERA CARPET AREA - 590 SQ. FT. EXCLUSIVE BALCONY AREA - 083 SQ. FT. PLINTH AREA - 773 SQ. FT. SALEABLE AREA - 988 SQ. FT.

## BLOCK - D | APT. NO. : 105 - 705

Note : Furniture shown are indicative only and do not form part of the contract. Dimensions are wall to wall exclusive of finishes

RERA CARPET AREA - 581 SQ. FT. EXCLUSIVE BALCONY AREA - 083 SQ. FT. PLINTH AREA - 761 SQ. FT. SALEABLE AREA - 973 SQ. FT.