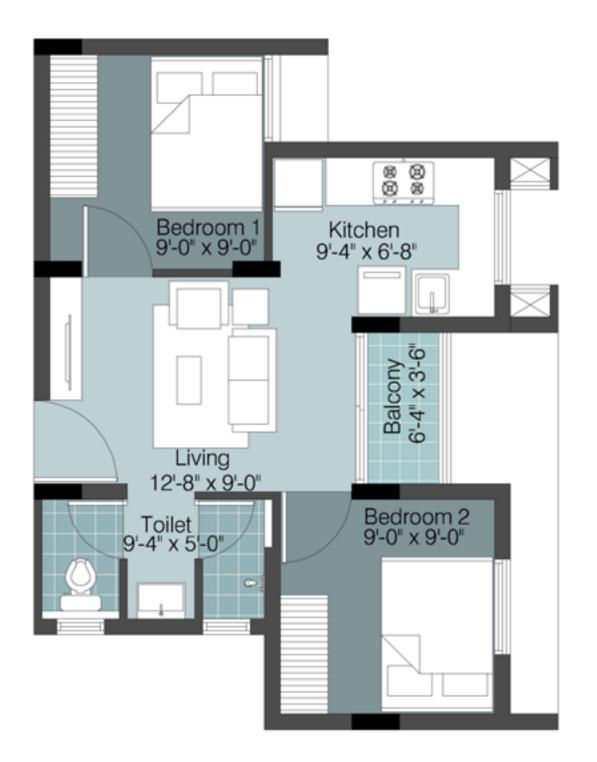

BLOCK - D | APT. NO. : 104 - 704

RERA CARPET AREA - 820 SQ. FT. EXCLUSIVE BALCONY AREA - 094 SQ. FT. PLINTH AREA - 1033 SQ. FT. SALEABLE AREA - 1320 SQ. FT.

## BLOCK - D | APT. NO. : 113 - 713

Note : Furniture shown are indicative only and do not form part of the contract. Dimensions are wall to wall exclusive of finishes

RERA CARPET AREA - 820 SQ. FT. EXCLUSIVE BALCONY AREA - 094 SQ. FT. PLINTH AREA - 1033 SQ. FT. SALEABLE AREA - 1320 SQ. FT.