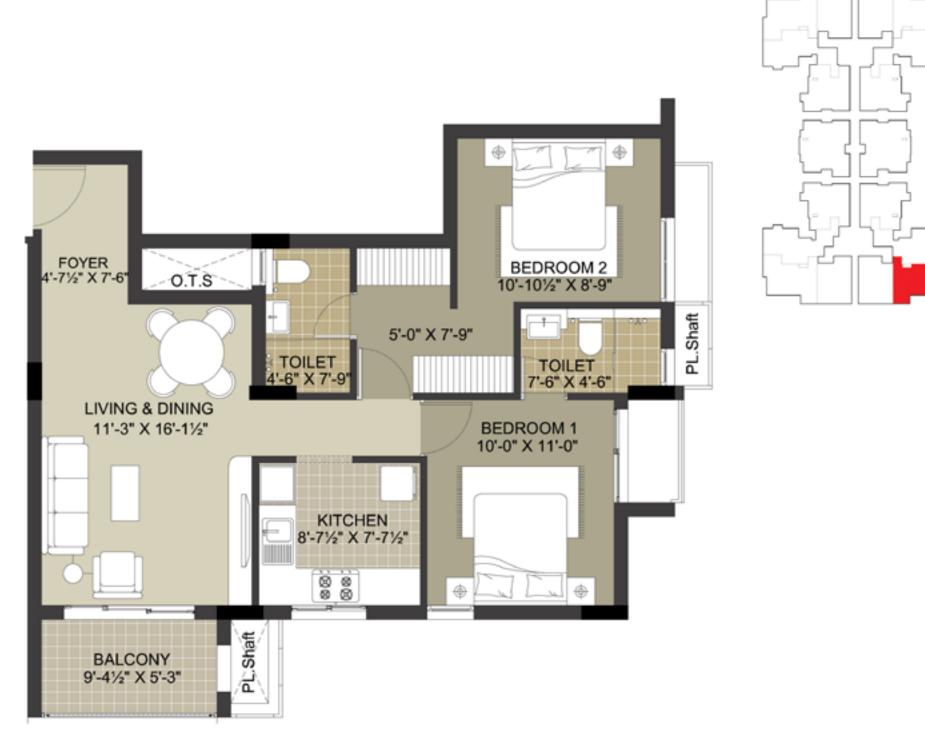

### BLOCK - D | APT. NO. : 101 - 701

RERA CARPET AREA - 669 SQ. FT. EXCLUSIVE BALCONY AREA - 049 SQ. FT. PLINTH AREA - 802 SQ. FT. SALEABLE AREA - 1025 SQ. FT.