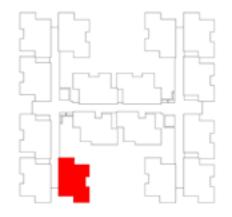

## BLOCK - D | APT. NO. : 107 - 707

RERA CARPET AREA - 669 SQ. FT. EXCLUSIVE BALCONY AREA - 049 SQ. FT. PLINTH AREA - 802 SQ. FT. SALEABLE AREA - 1025 SQ. FT.

BLOCK - D | APT. NO. : 108 - 708

RERA CARPET AREA - 554 SQ. FT. EXCLUSIVE BALCONY AREA - 026 SQ. FT. PLINTH AREA - 650 SQ. FT. SALEABLE AREA - 831 SQ. FT.