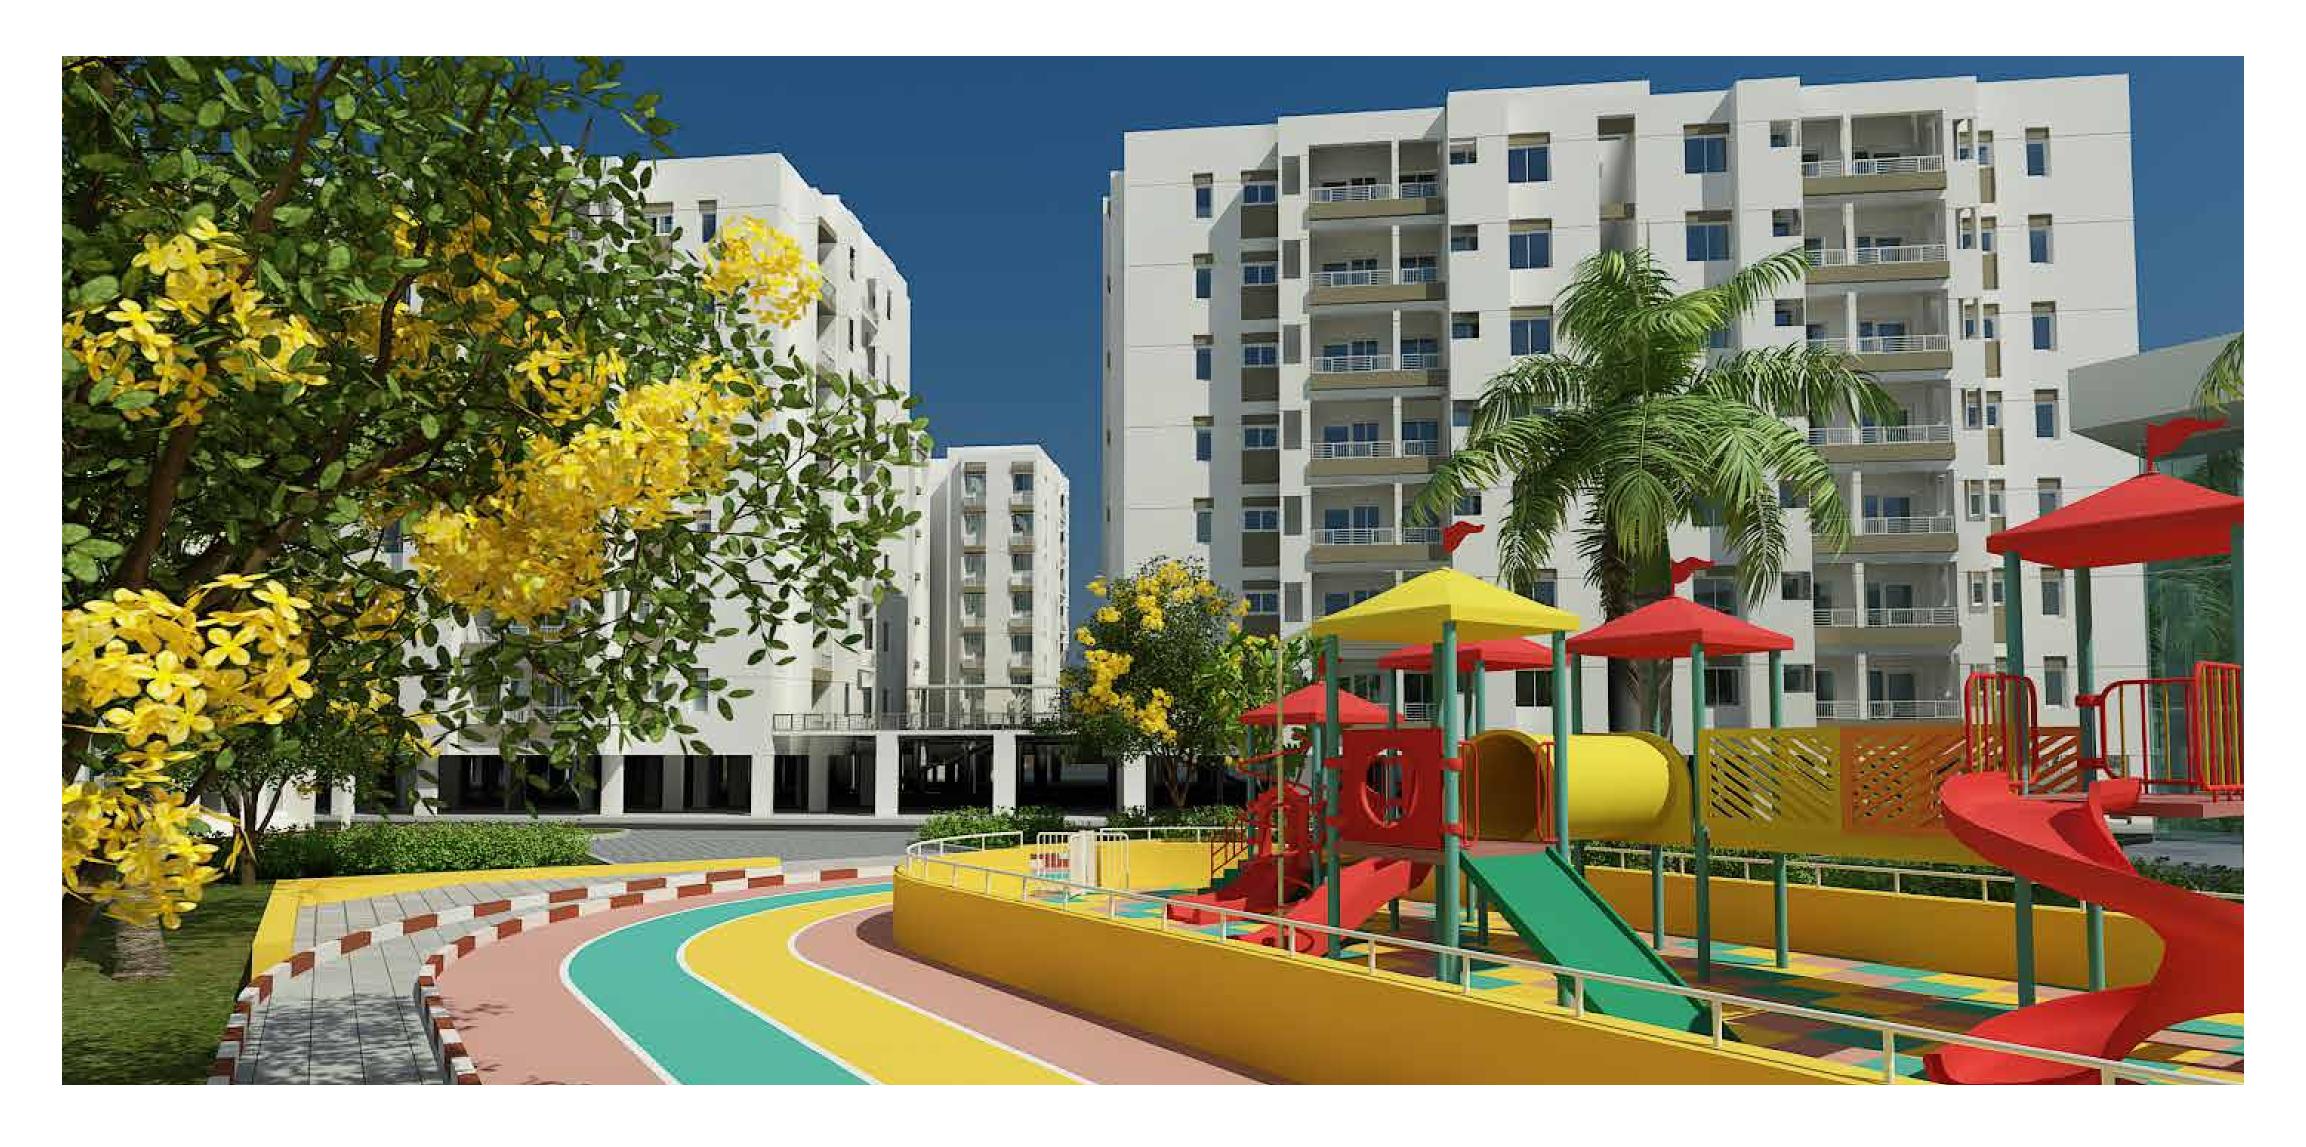

## **WELCOME TO** NEXT-GEN HOMES FOR NEXT-GEN SPORTS STARS

Lumina now comes with a host of world-class sporting facilities that will enable your child to become a Next-Gen Champion. From covered badminton courts, to floodlit tennis courts, swimming pools, cricket nets, jogging/skating tracks, TT, Billiards and a fully equipped gym, Lumina comes with facilities to train for almost every sport imaginable. And what's more, there's no need to exercise your imagination, since almost all of the facilities are already in operation at Lumina today!

And because brining up Next Gen Champions could be tiring, there are a host of lifestyle amenities at Lumina's XX,XXX sq. ft., contemporary club house, Unwind, for the proud parents to relax including a lounge, party halls, indoor games room etc. Lumina will soon also house a restaurant, an ATM, a pharmacy and a mini departmental store for the added convenience of the residents.

### **Sports & Recreation**

• Sports and recreation facility consisting of Gymnasium, Multipurpose Halls, Table Tennis, Billiards, 2 Badminton Courts, Tennis court, Net Practice for Cricket and 2 Swimming Pools, Skating rink with 4 tracks will be provided