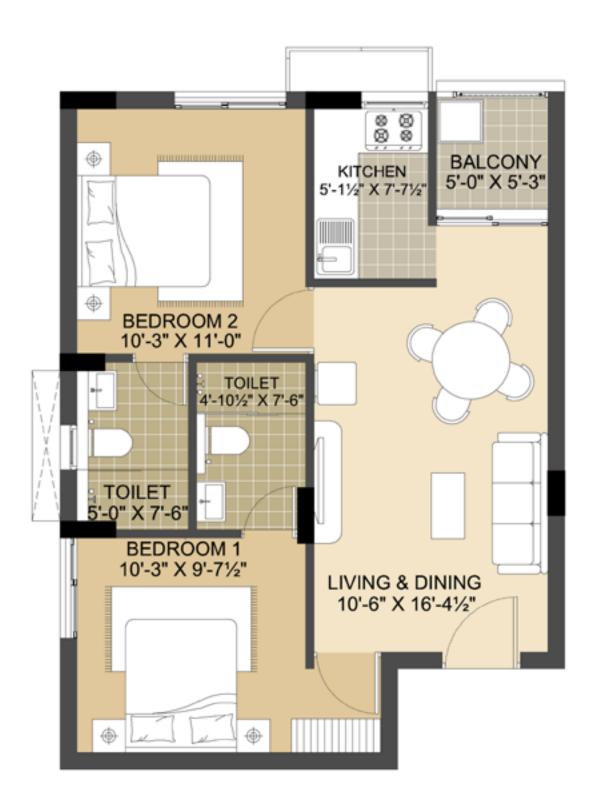

# TYPICAL FLOOR PLAN

BLOCK - D | TYPICAL FLOOR PLAN

RERA CARPET AREA - 548 SQ. FT. EXCLUSIVE BALCONY AREA - 026 SQ. FT. PLINTH AREA - 643 SQ. FT. SALEABLE AREA - 822 SQ. FT.

### BLOCK - D | APT. NO. : 101 - 701

RERA CARPET AREA - 669 SQ. FT. EXCLUSIVE BALCONY AREA - 049 SQ. FT. PLINTH AREA - 802 SQ. FT. SALEABLE AREA - 1025 SQ. FT.