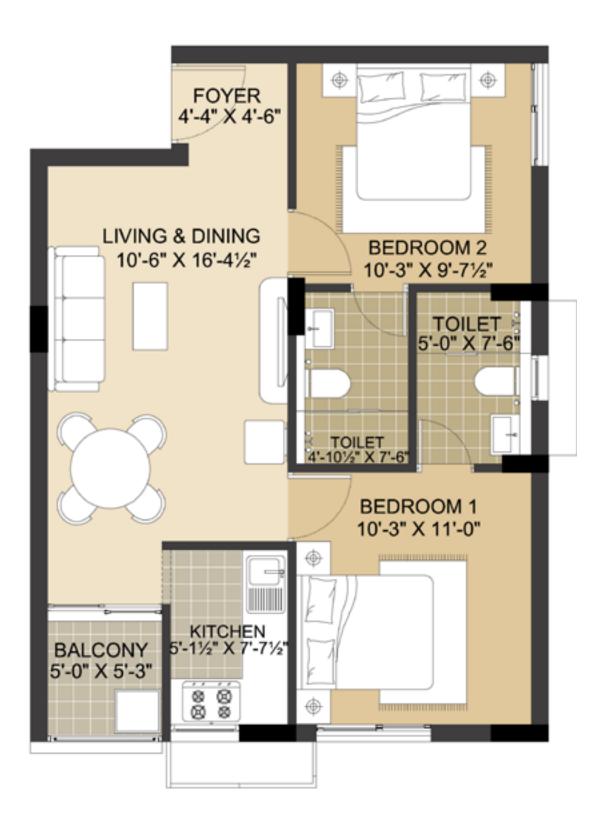

### BLOCK - D | APT. NO. : 101 - 701

RERA CARPET AREA - 669 SQ. FT. EXCLUSIVE BALCONY AREA - 049 SQ. FT. PLINTH AREA - 802 SQ. FT. SALEABLE AREA - 1025 SQ. FT.