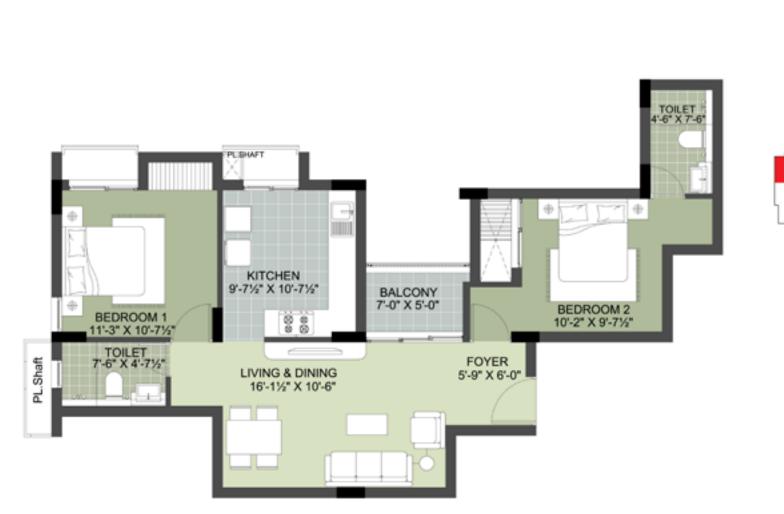

## BLOCK - D | APT. NO. : 107 - 707

RERA CARPET AREA - 669 SQ. FT. EXCLUSIVE BALCONY AREA - 049 SQ. FT. PLINTH AREA - 802 SQ. FT. SALEABLE AREA - 1025 SQ. FT.

BLOCK - D | APT. NO. : 108 - 708

RERA CARPET AREA - 554 SQ. FT. EXCLUSIVE BALCONY AREA - 026 SQ. FT. PLINTH AREA - 650 SQ. FT. SALEABLE AREA - 831 SQ. FT.

## BLOCK - D | APT. NO. : 109 - 709

RERA CARPET AREA - 557 SQ. FT. EXCLUSIVE BALCONY AREA - 026 SQ. FT. PLINTH AREA - 652 SQ. FT. SALEABLE AREA - 833 SQ. FT.

BLOCK - D | APT. NO. : 110 - 710

RERA CARPET AREA - 667 SQ. FT. EXCLUSIVE BALCONY AREA - 049 SQ. FT. PLINTH AREA - 800 SQ. FT. SALEABLE AREA - 1023 SQ. FT.