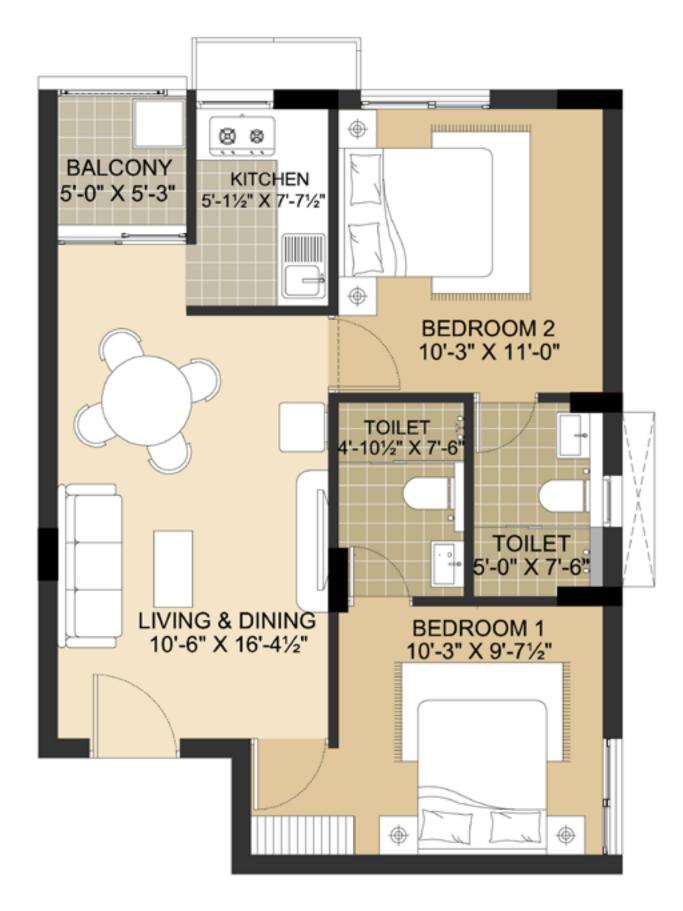

### BLOCK - D | APT. NO. : 101 - 701

RERA CARPET AREA - 669 SQ. FT. EXCLUSIVE BALCONY AREA - 049 SQ. FT. PLINTH AREA - 802 SQ. FT. SALEABLE AREA - 1025 SQ. FT.