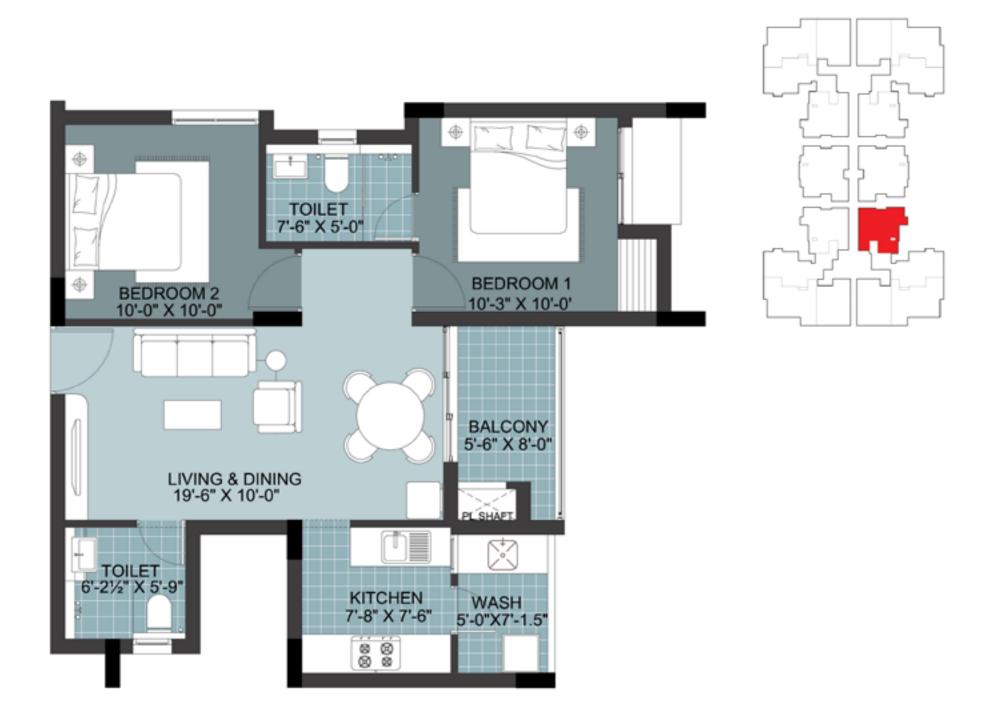

### BLOCK - D | APT. NO. : 102 - 702

RERA CARPET AREA - 662 SQ. FT. EXCLUSIVE BALCONY AREA - 038 SQ. FT. PLINTH AREA - 808 SQ. FT. SALEABLE AREA - 1033 SQ. FT.