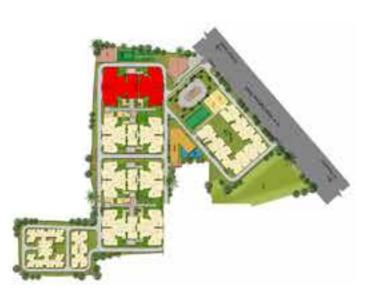

# 

Lumina is ideally situated less than 3 kms off GST Road at Guduvanchery and enjoys an enviable location. It is close enough to the rapidly developing GST Road and the corporates housed there, but far enough to protect you from the ensuing pollution and traffic jams and provide you with an exclusive oasis of calm.

Note: • Distances are approximate • Map is not to scale.

D - BLOCK

TN/01/BUILDING/0281/2018