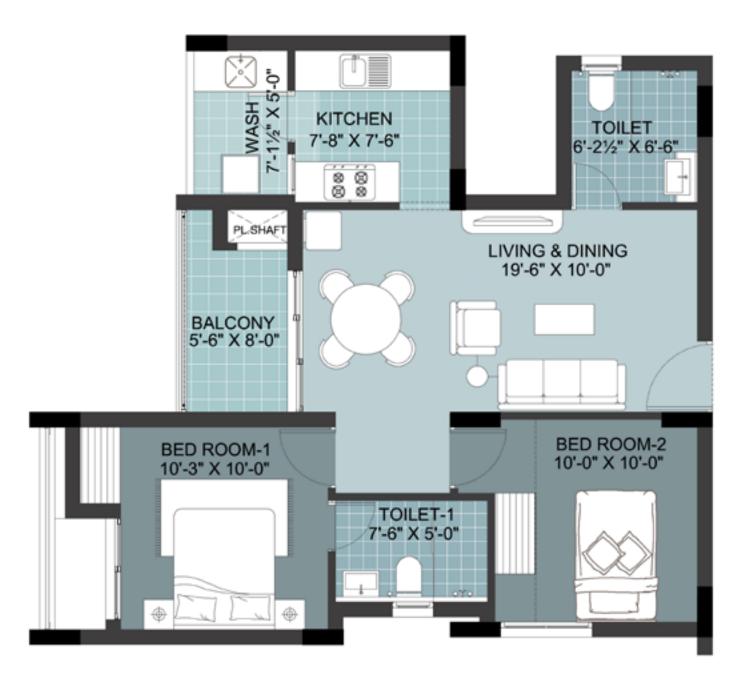

BLOCK - D | APT. NO. : 104 - 704

RERA CARPET AREA - 820 SQ. FT. EXCLUSIVE BALCONY AREA - 094 SQ. FT. PLINTH AREA - 1033 SQ. FT. SALEABLE AREA - 1320 SQ. FT.

## BLOCK - D | APT. NO. : 113 - 713

Note : Furniture shown are indicative only and do not form part of the contract. Dimensions are wall to wall exclusive of finishes

RERA CARPET AREA - 820 SQ. FT. EXCLUSIVE BALCONY AREA - 094 SQ. FT. PLINTH AREA - 1033 SQ. FT. SALEABLE AREA - 1320 SQ. FT.