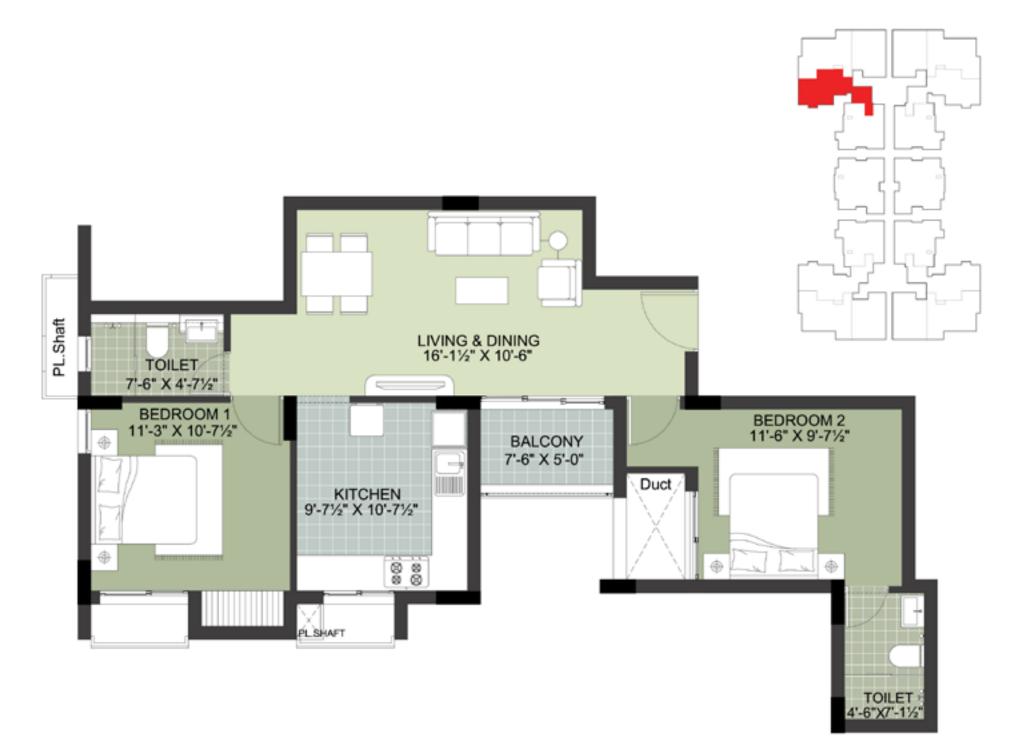

## BLOCK - D | APT. NO. : 107 - 707

RERA CARPET AREA - 669 SQ. FT. EXCLUSIVE BALCONY AREA - 049 SQ. FT. PLINTH AREA - 802 SQ. FT. SALEABLE AREA - 1025 SQ. FT.

BLOCK - D | APT. NO. : 108 - 708

RERA CARPET AREA - 554 SQ. FT. EXCLUSIVE BALCONY AREA - 026 SQ. FT. PLINTH AREA - 650 SQ. FT. SALEABLE AREA - 831 SQ. FT.