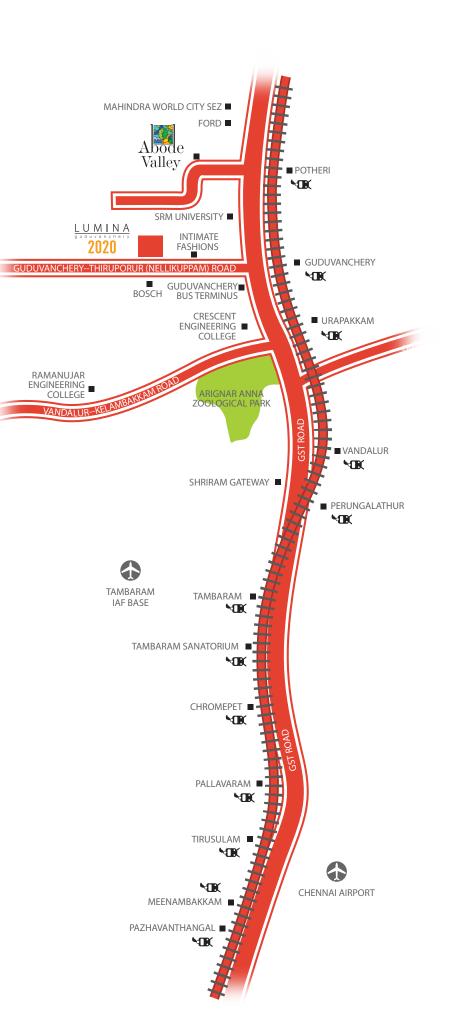

# 

| Distances From                            | in Kms      |
|-------------------------------------------|-------------|
| Lancor Abode Valley, Potheri              | 6.5         |
| Tambaram                                  | 14          |
| Shriram Gateway                           | 12          |
| Vandalur Zoo                              | 10          |
| Crescent Engineering College              | 10          |
| Sankara Vidyala Matric Higher Sec. School | 9           |
| Guduvanchery Railway Station              | 3.5         |
| Guduvanchery Bus Stand                    | 3           |
| Vidhya Mandir School (Potheri)            | 6           |
| SRM University                            | 6           |
| Maraimalai Nagar Industrial Area          | 8           |
| Ford                                      | 9           |
| Mahindra World City                       | 14          |
| Airport                                   | 24          |
| GST Road                                  | Less than 3 |

# 

Lumina is ideally situated less than 3 kms off GST Road at Guduvanchery and enjoys an enviable location. It is close enough to the rapidly developing GST Road and the corporates housed there, but far enough to protect you from the ensuing pollution and traffic jams and provide you with an exclusive oasis of calm.

Note: • Distances are approximate • Map is not to scale.

D - BLOCK

TN/01/BUILDING/0281/2018