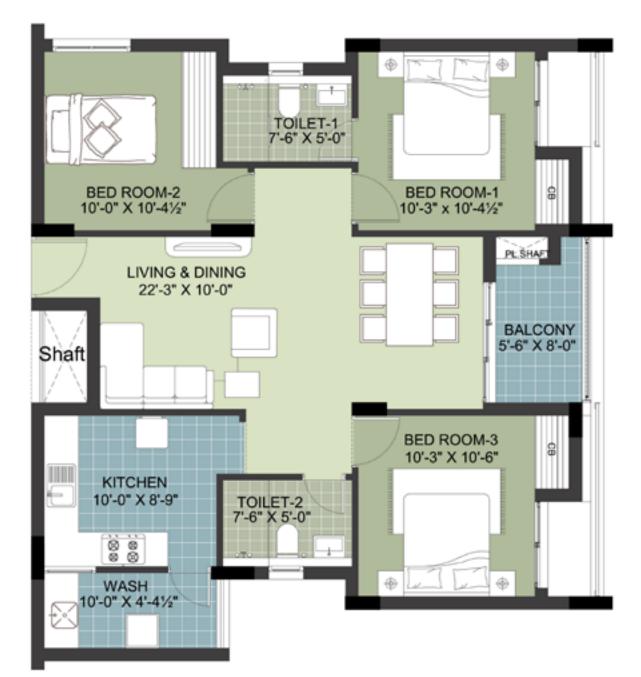

BLOCK - D | APT. NO. : 104 - 704

RERA CARPET AREA - 820 SQ. FT. EXCLUSIVE BALCONY AREA - 094 SQ. FT. PLINTH AREA - 1033 SQ. FT. SALEABLE AREA - 1320 SQ. FT.

## BLOCK - D | APT. NO. : 113 - 713

Note : Furniture shown are indicative only and do not form part of the contract. Dimensions are wall to wall exclusive of finishes

RERA CARPET AREA - 820 SQ. FT. EXCLUSIVE BALCONY AREA - 094 SQ. FT. PLINTH AREA - 1033 SQ. FT. SALEABLE AREA - 1320 SQ. FT.