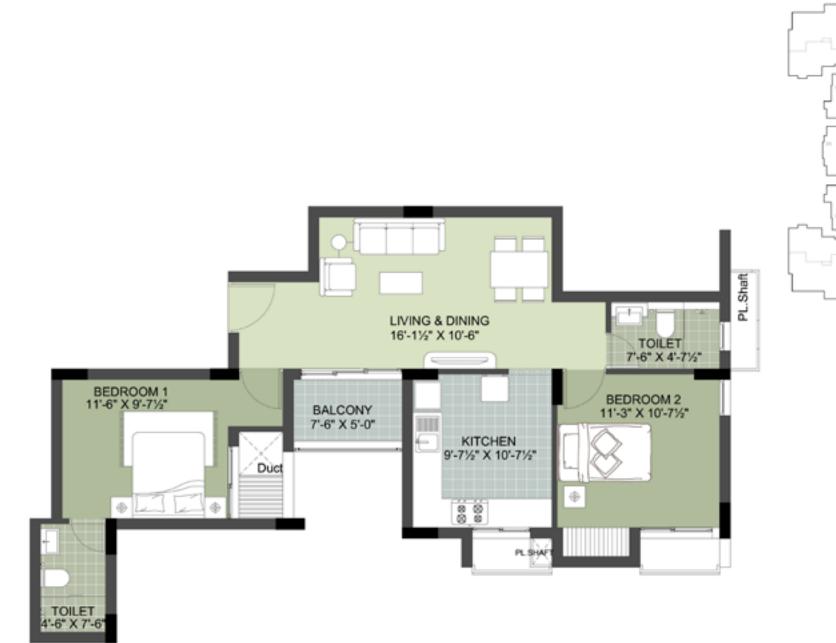

## TYPICA FLOOR Plan

BLOCK - H2 | TYPICAL FLOOR PLAN

RERA CARPET AREA - 392 SQ. FT. EXCLUSIVE BALCONY AREA - 022 SQ. FT. PLINTH AREA - 483 SQ. FT. SALEABLE AREA - 618 SQ. FT.

## BLOCK - H2 | APT. NO. : 101 - 701

Note : Furniture shown are indicative only and do not form part of the contract. Dimensions are wall to wall exclusive of finishes

RERA CARPET AREA - 392 SQ. FT. EXCLUSIVE BALCONY AREA - 022 SQ. FT. PLINTH AREA - 483 SQ. FT. SALEABLE AREA - 618 SQ. FT.