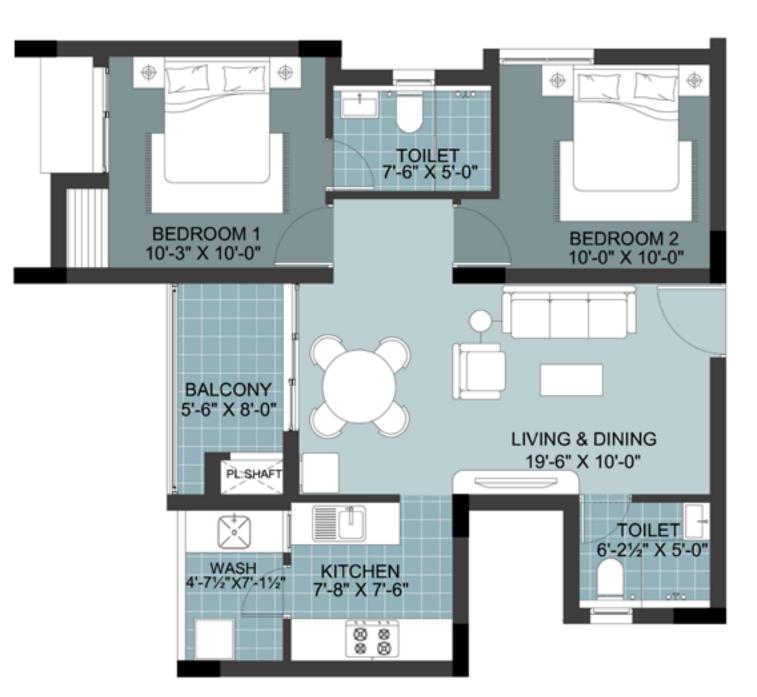

## BLOCK - D | APT. NO. : 103 - 703

Note : Furniture shown are indicative only and do not form part of the contract. Dimensions are wall to wall exclusive of finishes

RERA CARPET AREA - 590 SQ. FT. EXCLUSIVE BALCONY AREA - 083 SQ. FT. PLINTH AREA - 773 SQ. FT. SALEABLE AREA - 988 SQ. FT.

BLOCK - D | APT. NO. : 104 - 704

RERA CARPET AREA - 820 SQ. FT. EXCLUSIVE BALCONY AREA - 094 SQ. FT. PLINTH AREA - 1033 SQ. FT. SALEABLE AREA - 1320 SQ. FT.