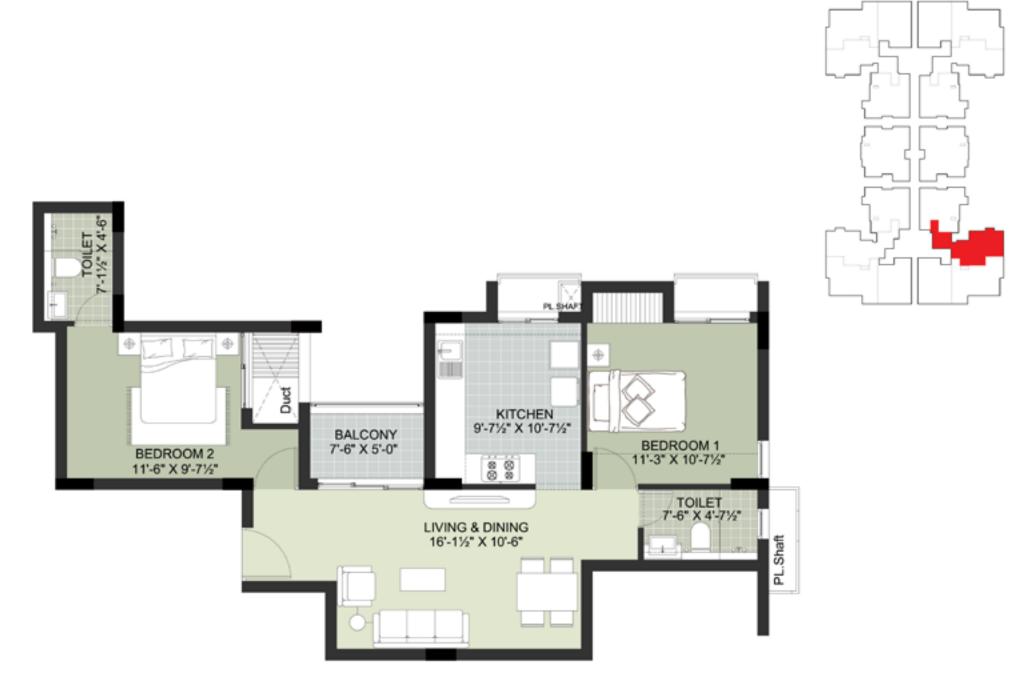

## BLOCK - D | APT. NO. : 107 - 707

RERA CARPET AREA - 669 SQ. FT. EXCLUSIVE BALCONY AREA - 049 SQ. FT. PLINTH AREA - 802 SQ. FT. SALEABLE AREA - 1025 SQ. FT.

BLOCK - D | APT. NO. : 108 - 708

RERA CARPET AREA - 554 SQ. FT. EXCLUSIVE BALCONY AREA - 026 SQ. FT. PLINTH AREA - 650 SQ. FT. SALEABLE AREA - 831 SQ. FT.