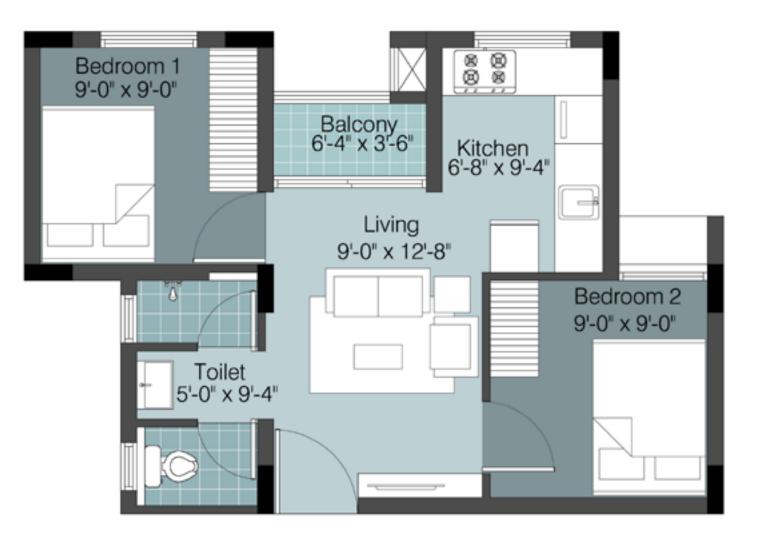

## BLOCK - D | APT. NO. : 103 - 703

Note : Furniture shown are indicative only and do not form part of the contract. Dimensions are wall to wall exclusive of finishes

RERA CARPET AREA - 590 SQ. FT. EXCLUSIVE BALCONY AREA - 083 SQ. FT. PLINTH AREA - 773 SQ. FT. SALEABLE AREA - 988 SQ. FT.