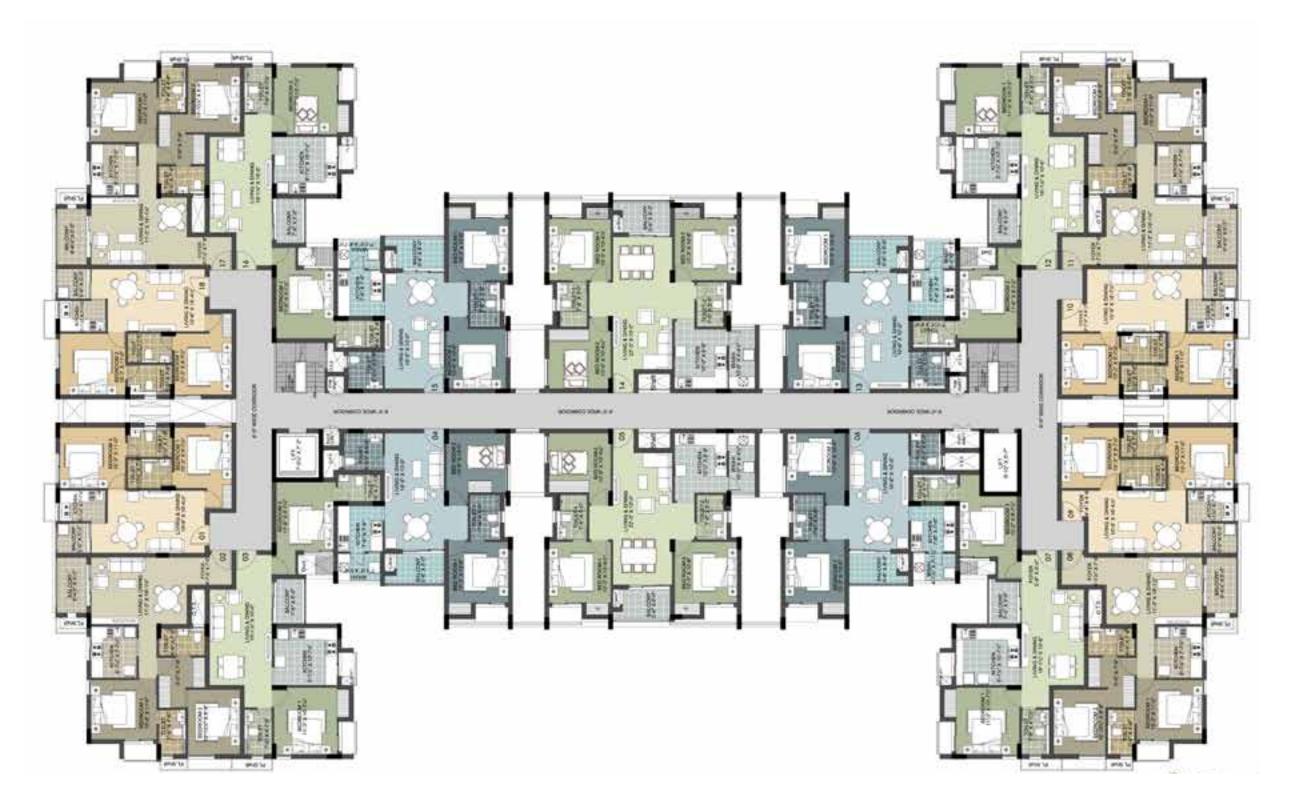

# TYPICAL FLOOR PLAN

BLOCK - D | TYPICAL FLOOR PLAN

RERA CARPET AREA - 548 SQ. FT. EXCLUSIVE BALCONY AREA - 026 SQ. FT. PLINTH AREA - 643 SQ. FT. SALEABLE AREA - 822 SQ. FT.