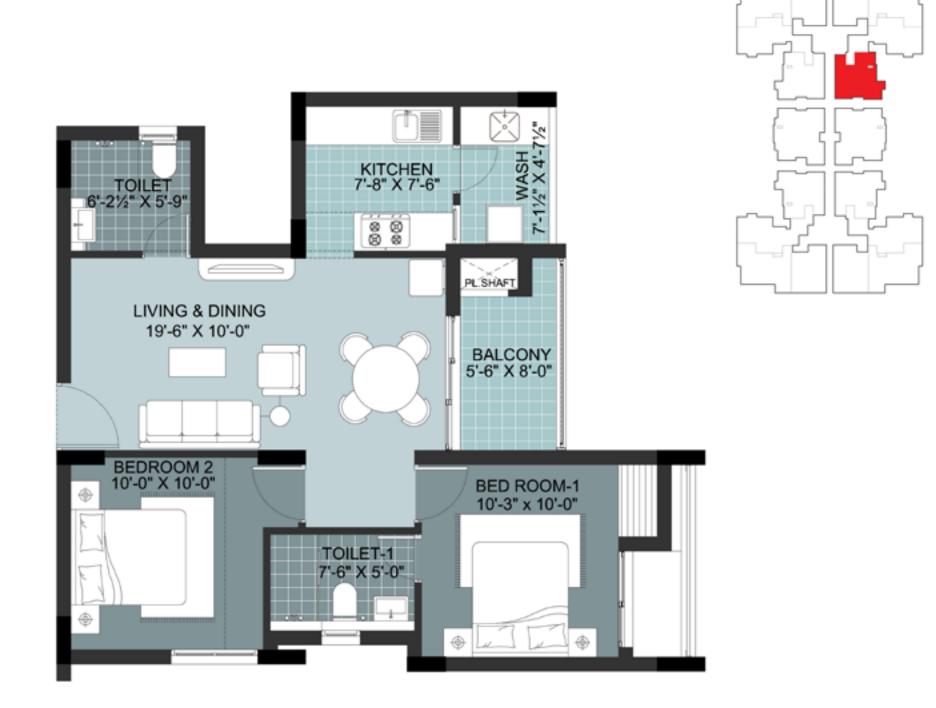

### BLOCK - D | APT. NO. : 101 - 701

RERA CARPET AREA - 669 SQ. FT. EXCLUSIVE BALCONY AREA - 049 SQ. FT. PLINTH AREA - 802 SQ. FT. SALEABLE AREA - 1025 SQ. FT.

## BLOCK - D | APT. NO. : 107 - 707

RERA CARPET AREA - 669 SQ. FT. EXCLUSIVE BALCONY AREA - 049 SQ. FT. PLINTH AREA - 802 SQ. FT. SALEABLE AREA - 1025 SQ. FT.

BLOCK - D | APT. NO. : 108 - 708

RERA CARPET AREA - 554 SQ. FT. EXCLUSIVE BALCONY AREA - 026 SQ. FT. PLINTH AREA - 650 SQ. FT. SALEABLE AREA - 831 SQ. FT.