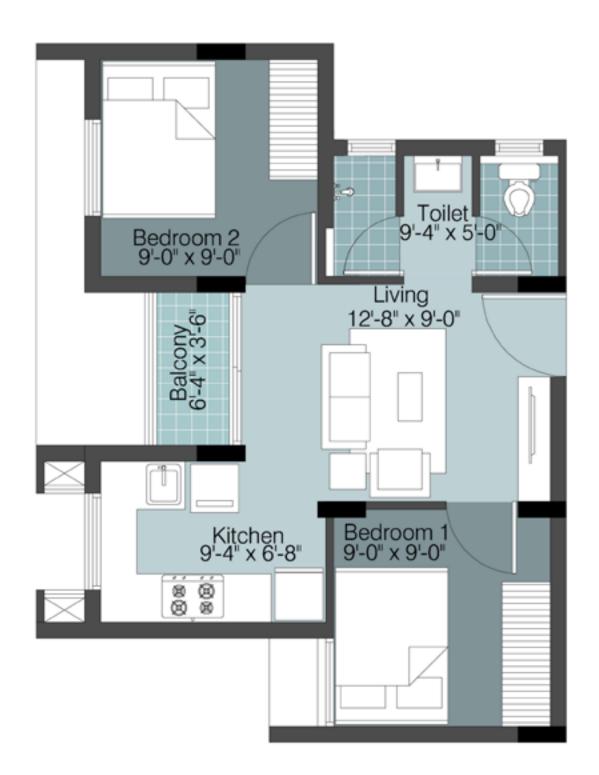

### BLOCK - D | APT. NO. : 101 - 701

RERA CARPET AREA - 669 SQ. FT. EXCLUSIVE BALCONY AREA - 049 SQ. FT. PLINTH AREA - 802 SQ. FT. SALEABLE AREA - 1025 SQ. FT.