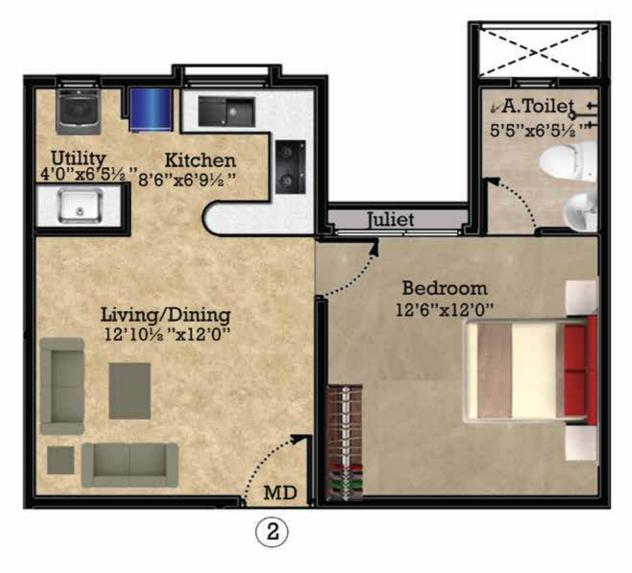

### TYPICAL 1 BHK SMART HOMES SBA: 625 sq.ft. at 35 L+<sup>\*\*</sup>

\*\* Apartment value on ground floor including car park, GST & Subvention offer

**LAUNCH OFFER** 

**₹2.5 LAKH**\*

**A YEAR & NOTHING TILL** 