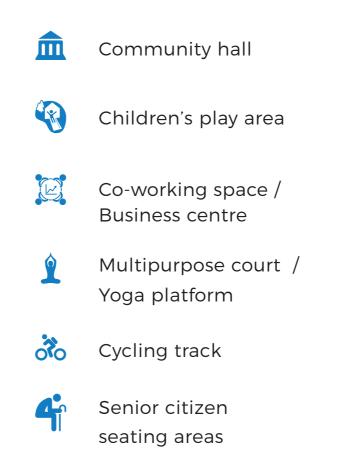

### SUPERSTAR AMENITIES

Ever imagined having amenities designed for everyone in your families?

GIVE YOUR FAMILY THE LIFE THEY ALWAYS DESERVED!

### SUPERSTAR COMMUNITY SPACES

## Ever imagined spending your evenings in beautiful community parks?

Shriram Gateway not only offers a great lifestyle to its residents, but is also uplifting the quality of life in the neighbourhood. There are two public parks spread over **5.16 acres** with recreation areas, sports zones, performance spaces amidst lush green lawns.