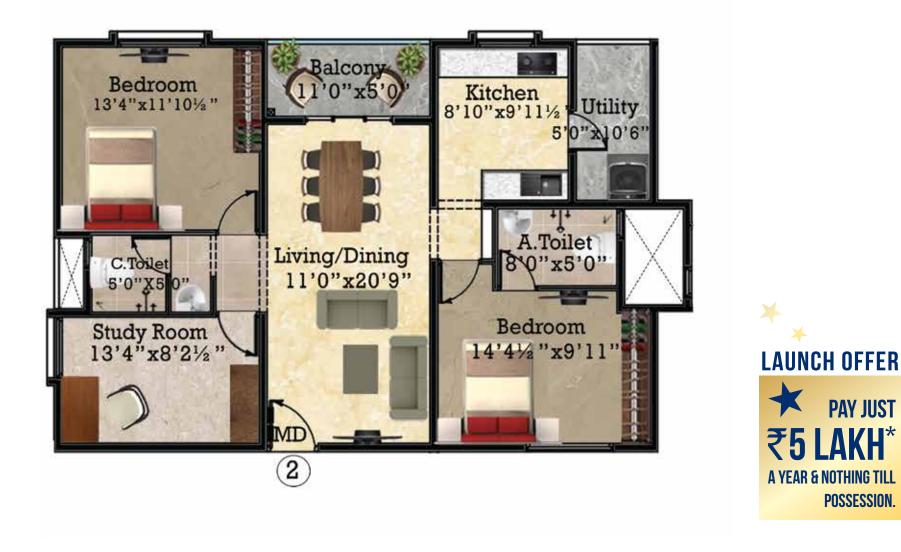

### **TYPICAL 3 BHK OPTIMA HOMES** SBA: 1375 sq.ft. at 74 L+\*\*

**PAY JUST** 

POSSESSION.

₹5 LAKH\*

**A YEAR & NOTHING TILL** 