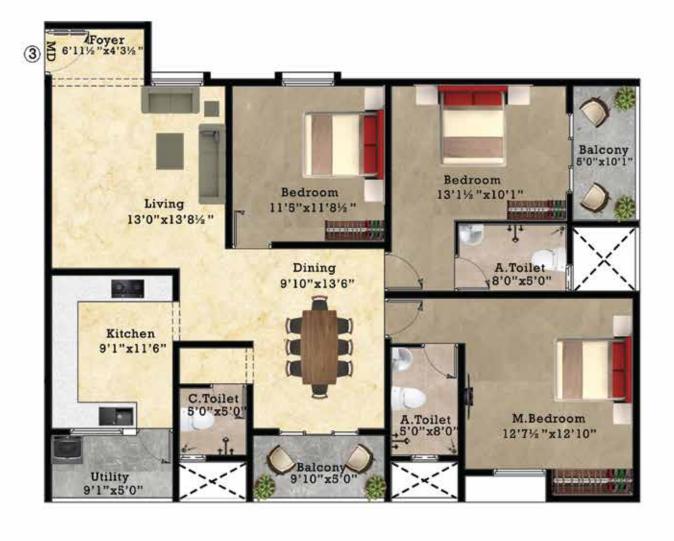

### TYPICAL 3 BHK ULTIMA HOMES SBA: 1770 sq.ft. at 1 Cr+<sup>\*\*</sup>

LAUNCH OFFER PAY JUST ₹6.5 LAKH\* A YEAR & NOTHING TILL POSSESSION.

\*\* Apartment value on ground floor including car park, GST & Subvention offer