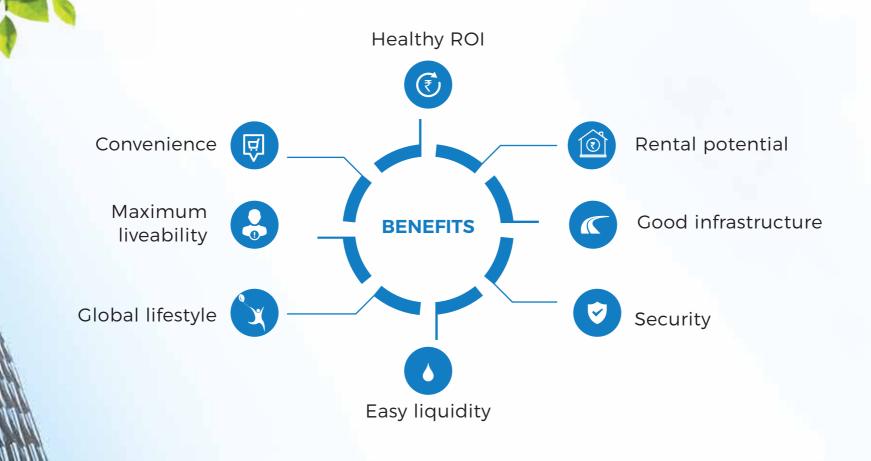

# UNMATCHED WORLD OF

An International lifestyle with huge financial benefits!

## THE FINE ARITHMATICS OF AN INCOMPARABLE INVESTMENT

Investing in an integrated township has much higher financial advantages compared to investing in smaller projects.

**100%**<sup>#</sup> ROI within **4 years**, compared to 27% - 40%<sup>#</sup> appreciation in standalone projects

**5% - 6%**<sup>#</sup> rental yield compared to 2% - 3%<sup>#</sup> market average

**14% - 15%**<sup>#</sup> year on year appreciation, comparable to high performing investments ₹

Low cost entry, especially if bought at a price similar to standalone projects

There are very few integrated township developments in India, and they are huge success stories that have redefined the neighbourhood.

Brigade Gateway, Bangalore - Appreciated 100%\* in first 3 yrs Hiranandani Powai, Mumbai - Appreciated 59%\* in first 3 yrs Jaypee Greens, Greater Noida - Appreciated 110%\* in first 3 yrs