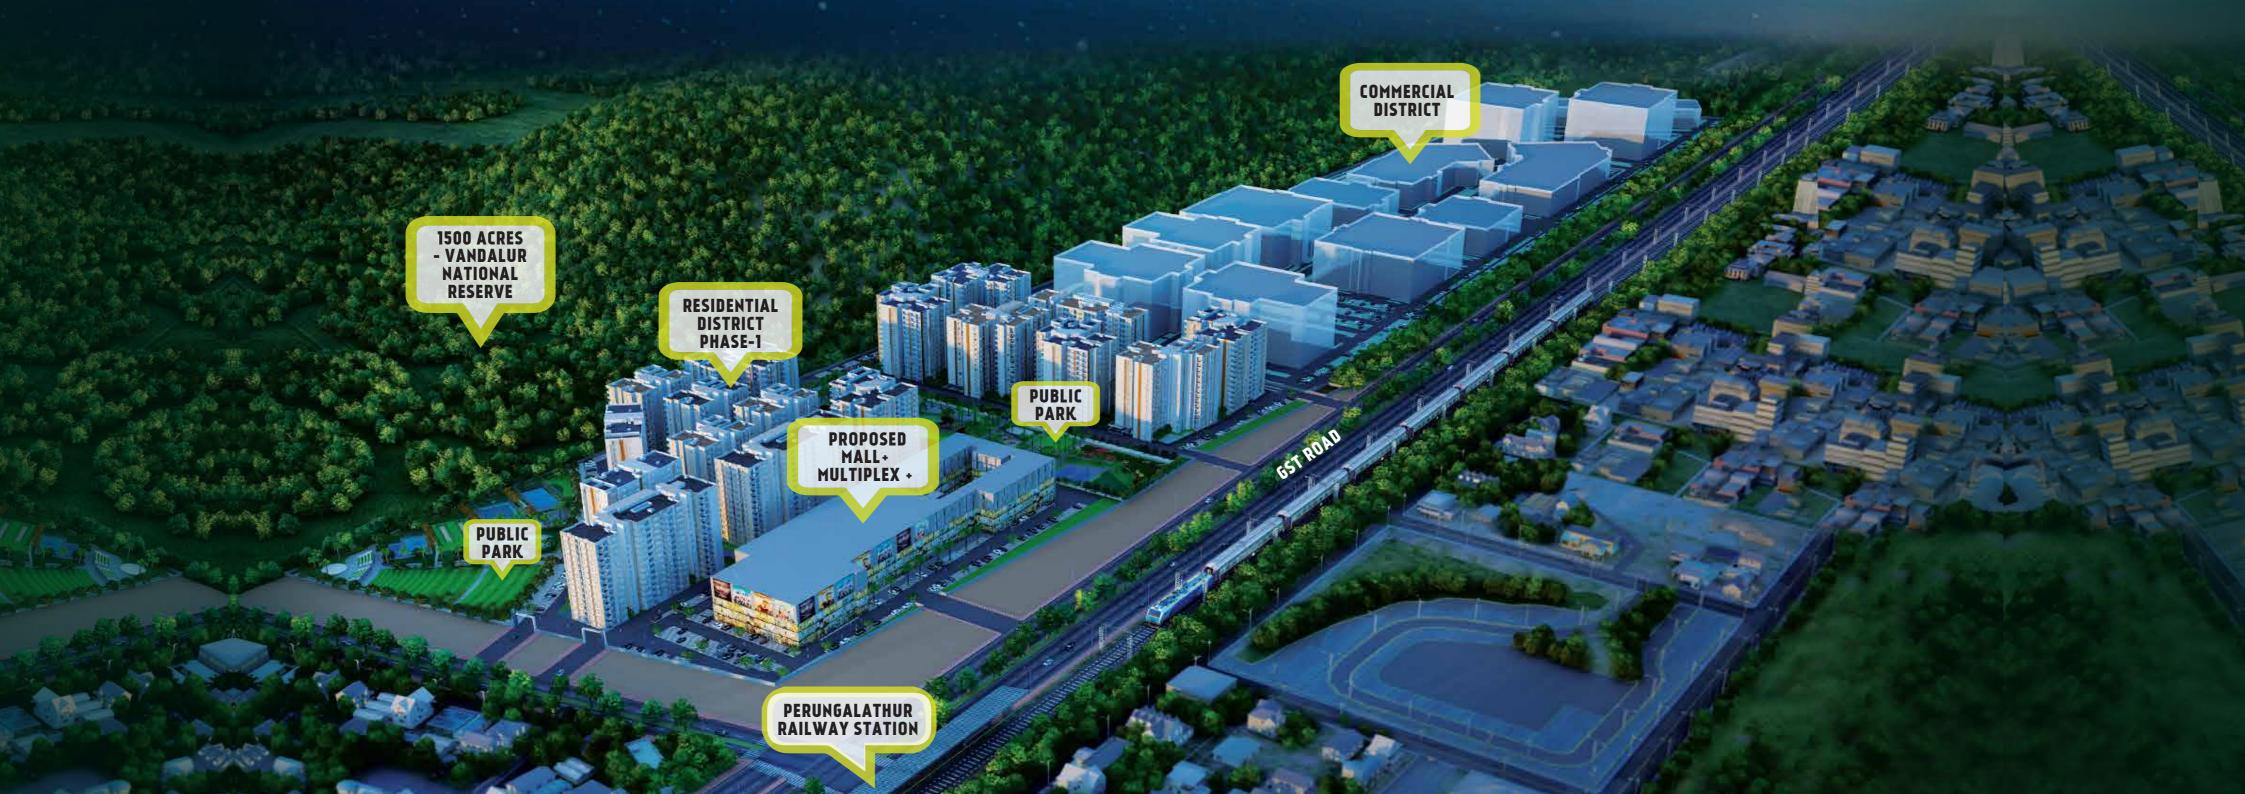

### MASTER PLAN SHRIRAM THE GATEWAY 57 ACRES

**PROPOSED MALL** 

### SUPERSTAR LOCATION

Can you find a better investment in Chennai that comes with strategic road, rail and air connectivity?

On **GST Road**, just off **Tambaram**  Right opposite to **Perungalathur** railway station

20 mins drive to the **airport**  ·····

10 mins from Kilambakkam Bus terminus

Just 1Km from Chennai Bypass and Outer Ring Road Zip to OMR by **Vandalur-Kilambakkam** or **Tambaram - Shollinganallur** Rd

### Щ

Close proximity to **MEPZ**, **Mahindra World City**, Maraimalai Nagar and **Oragadam** 

INVEST IN CHENNAI'S MOST STRATEGIC LOCATION!

#### MALL

Proposed **retail mall** within Shriram The Gateway, over **0.5 million sq.ft**. ; **100+** retail outlets; **6** screen multiplex

## Ever imagined spending your evenings in beautiful community parks?

Shriram Gateway not only offers a great lifestyle to its residents, but is also uplifting the quality of life in the neighbourhood. There are two public parks spread over **5.16 acres** with recreation areas, sports zones, performance spaces amidst lush green lawns.