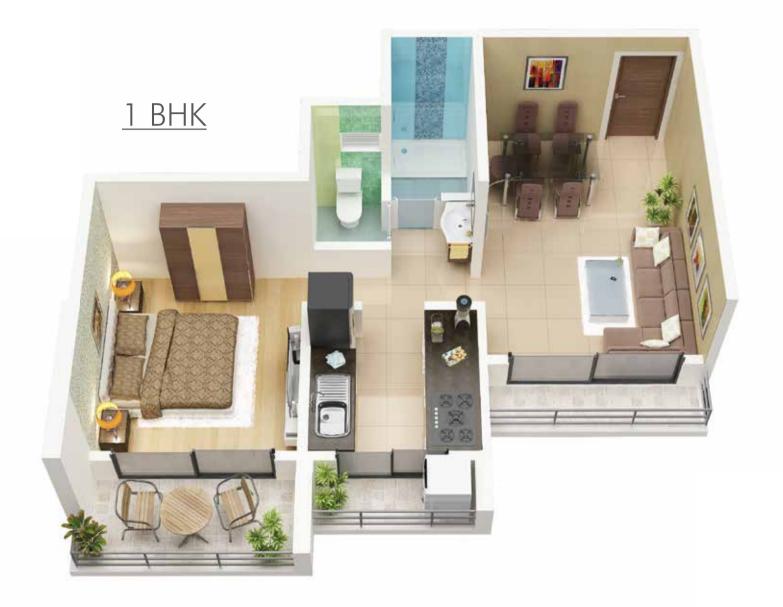

All the 143 apartments of 1 & 2 BHK configurations have rooms that are airy and well-ventilated, with smartly planned storage and niche utility areas to offer you more options for arranging your essentials and optimizing your livable area. The contemporary and self-sustained spaces have been embellished with the finest quality materials so that you live conveniently and live stylish.