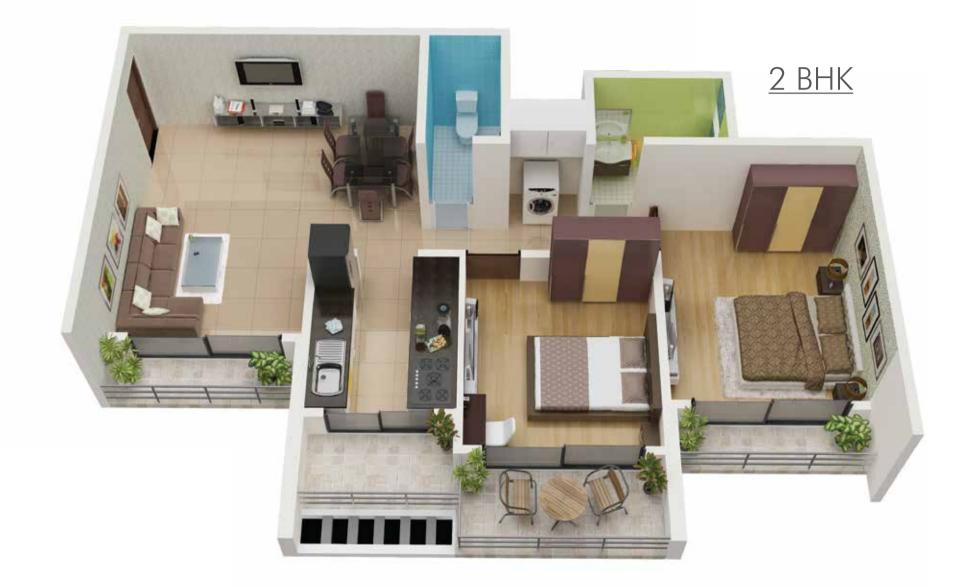

All the 143 apartments of 1 & 2 BHK configurations have rooms that are airy and well-ventilated, with smartly planned storage and niche utility areas to offer you more options for arranging your essentials and optimizing your livable area. The contemporary and self-sustained spaces have been embellished with the finest quality materials so that you live conveniently and live stylish.