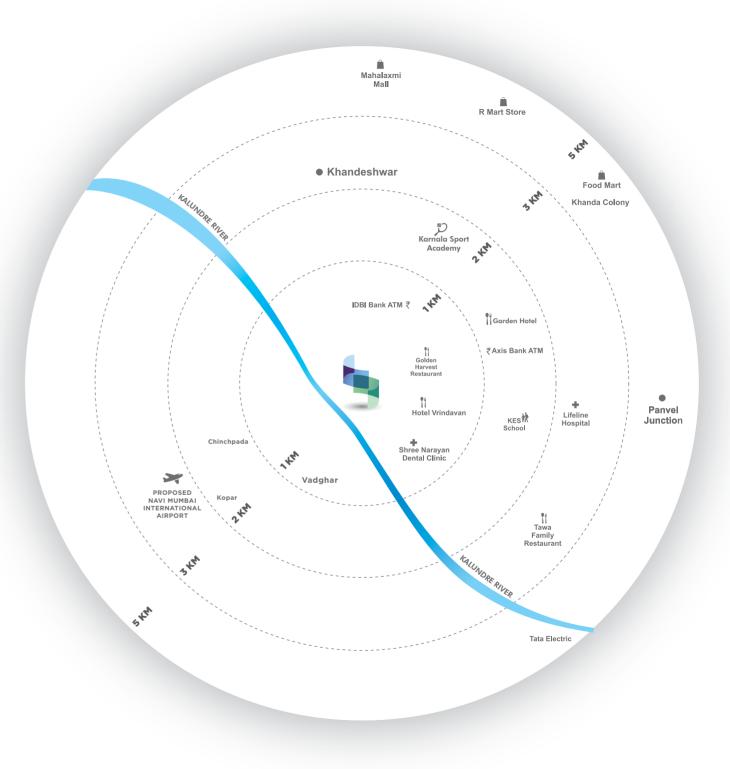

# YOUR CONNECTIVITY AT LA MER RESIDENCY

From La Mer Residency, you can catch a sneak preview of one of the country's eagerly awaited infrastructural project - The Navi Mumbai International Airport.

In addition to the Airport, the project is also at close proximity to other key commutation channels such as Railway Stations and Highways. Which means, everything from your annual holiday to the journey you take to work everyday, promises to be an absolute breeze.

#### LOCATION ADVANTAGES

PROPOSED NAVI MUMBAI INTERNATIONAL AIRPORT: 2 KM • PANVEL RAILWAY STATION: 3 KM • KHANDESHWAR RAILWAY STATION: 2.5 KM URAN ROAD: 4 KM • OLD MUMBAI-PUNE HIGHWAY: 2.7 KM • THE PROJECT IS WITHIN PANVEL MUNICIPAL LIMIT