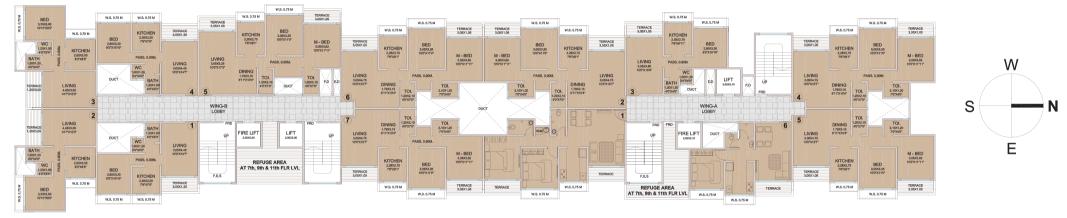

#### FLOOR PLAN

TYPICAL FLOOR PLAN (1st, 3rd, 5th, 7th, 9th, 11th)

TYPICAL FLOOR PLAN (2nd, 4th, 6th, 8th, 10th)