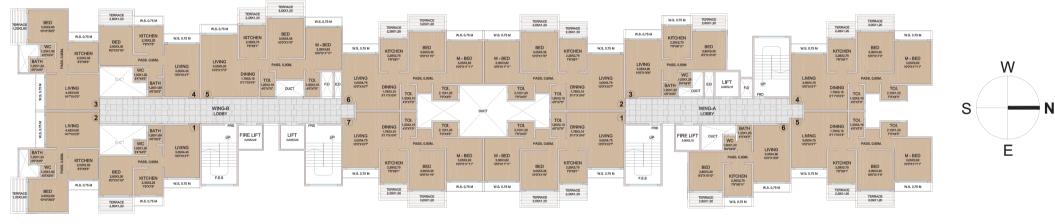

#### FLOOR PLAN

TYPICAL FLOOR PLAN (1st, 3rd, 5th, 7th, 9th, 11th)

TYPICAL FLOOR PLAN (2nd, 4th, 6th, 8th, 10th)