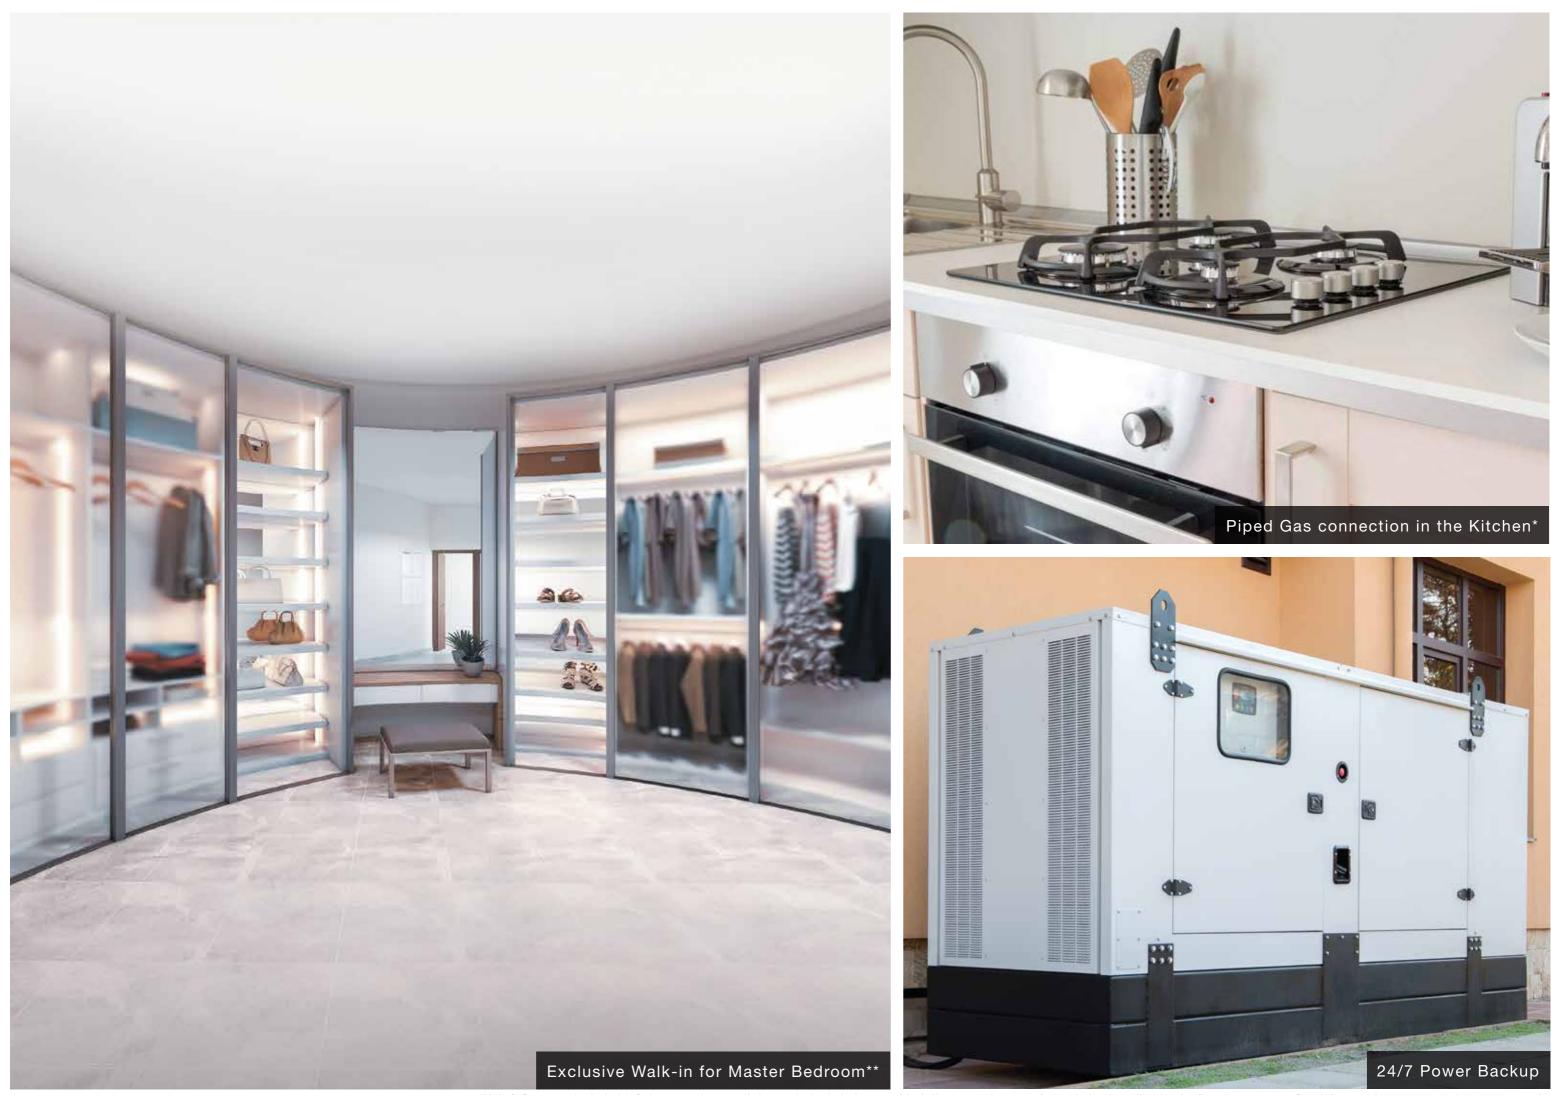

#### SPACIOUS BALCONIES

\*Hob & Oven not included \*\*Only space for a walk-in wardrobe is being provided. However, the same is not being installed by the Developer.