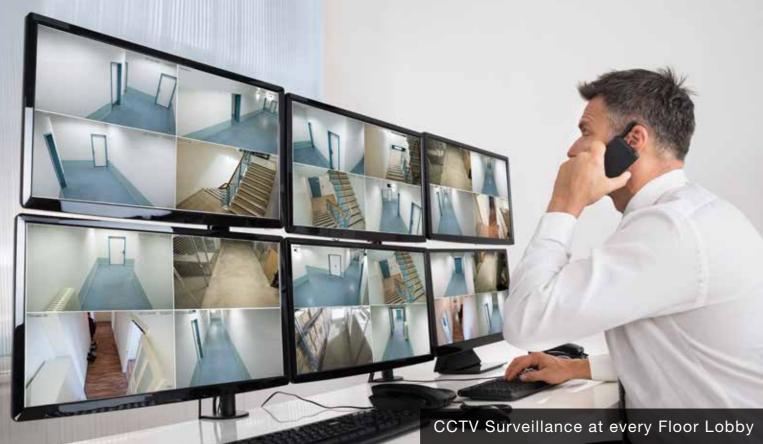

## CLUB Level

PERIPHERY LEVEL: 01

- Boom barriers & Bollards at Entrance and Exit Number Plate Reader
- Photo Beam Security Fence with Automated Alarms Cone Antenna Wires

- Facial Recognition System
  Smart Access System
  Visitor Management System
  CCTV Surveillance at every Floor Lobby