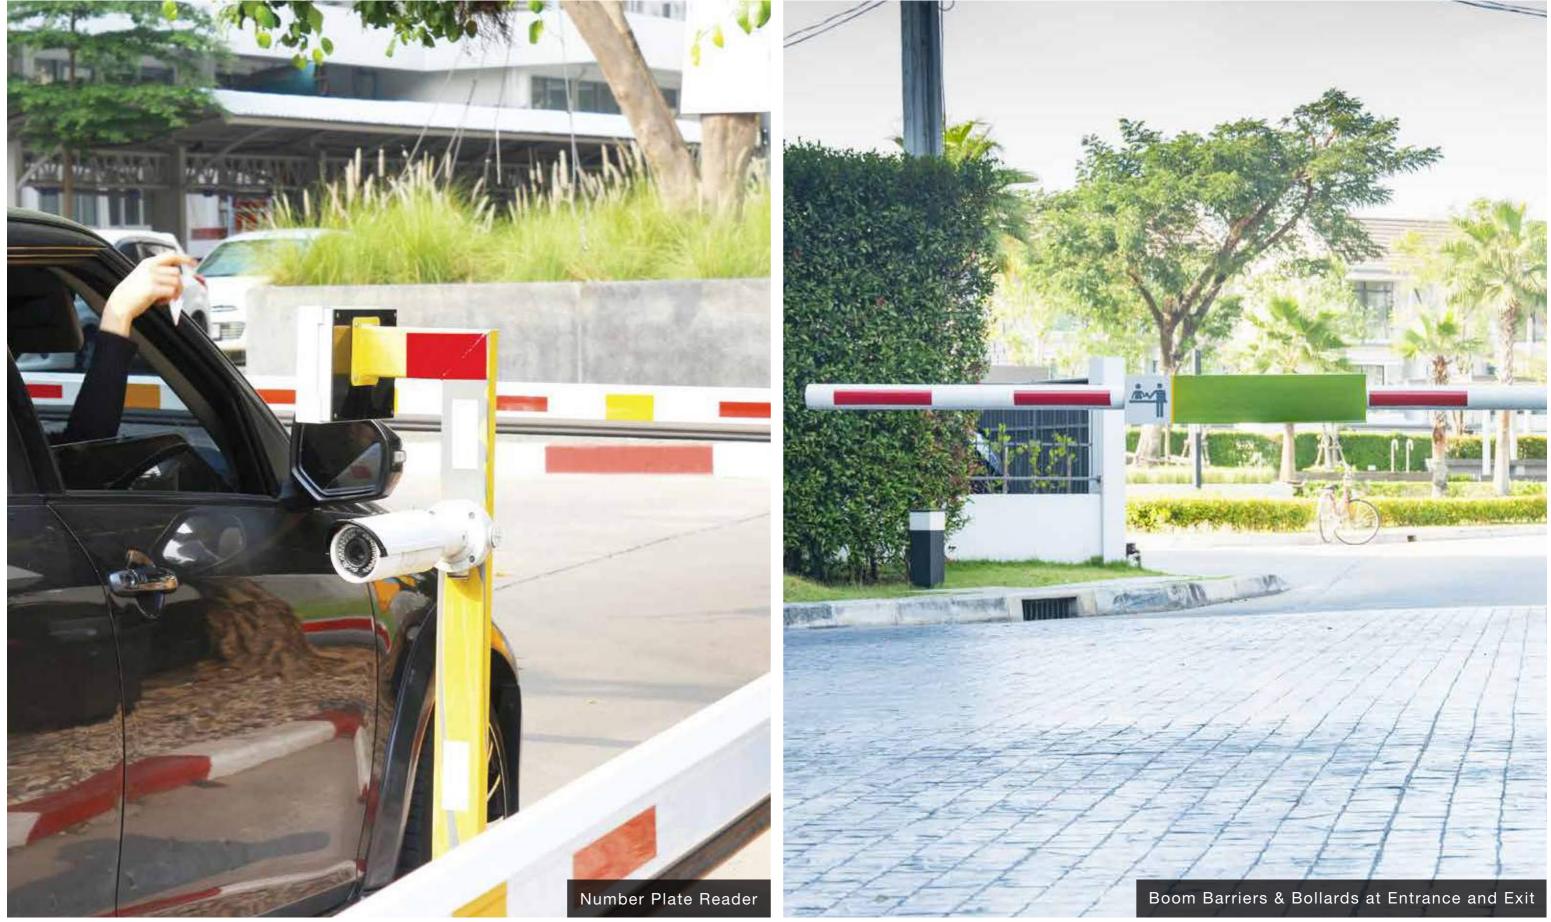

## CLUB Level

PERIPHERY LEVEL: 01

- Boom barriers & Bollards at Entrance and Exit Number Plate Reader
- Photo Beam Security Fence with Automated Alarms Cone Antenna Wires

- Facial Recognition System
  Smart Access System
  Visitor Management System
  CCTV Surveillance at every Floor Lobby