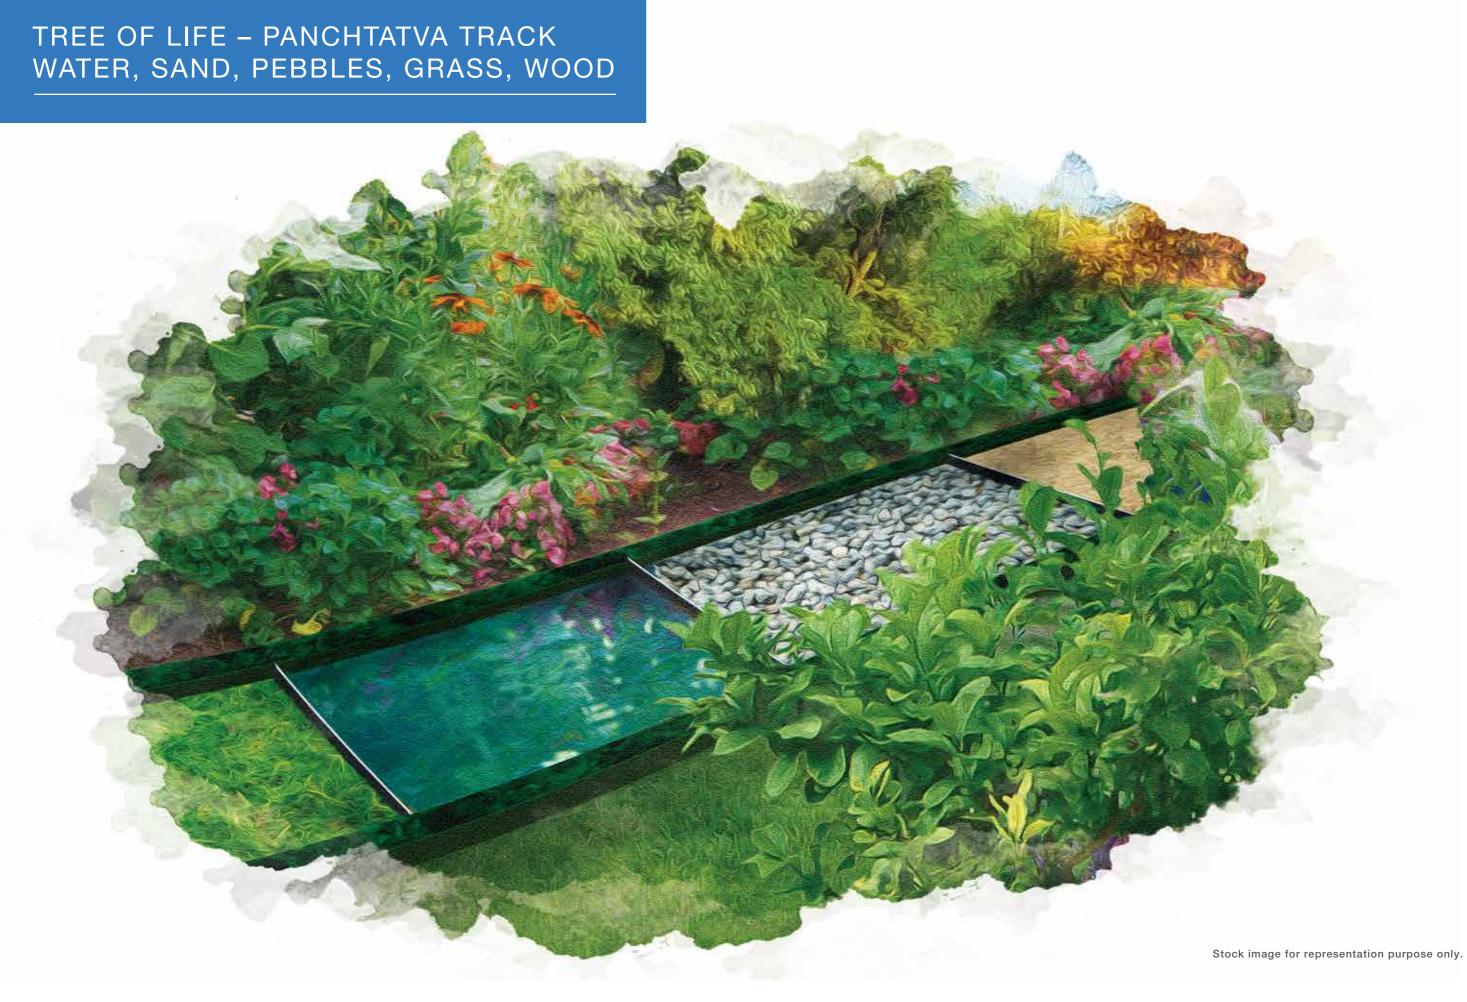

#### **LEGEND**

- 1. Entry/ Exit
- 2. Arrival Plaza
- 3. Tower Drop-off
- 4. Vehicular Road
- 5. Open Parking
- 6. Cub House/ Community Center
- 7. Swimming Pool

- 11. Community Green
- 12. Herbal Garden
- 13. Tree of Life
- 14. Yoga Meditation with Water Feature

- 18. Covered Walkway
- 19. FLoral Garden
- 20. Kids Play Zone
- 21. Half Basketball Court

- 25. EWS

Land admeasuring 3022.49 square meters (three thousand twenty two point four nine) out of the Project Lands is being given to the Government/ Haryana Urban Development Authority under the terms of Pocket Policy dated June 14, 2012 for the purpose of provisioning of community building.