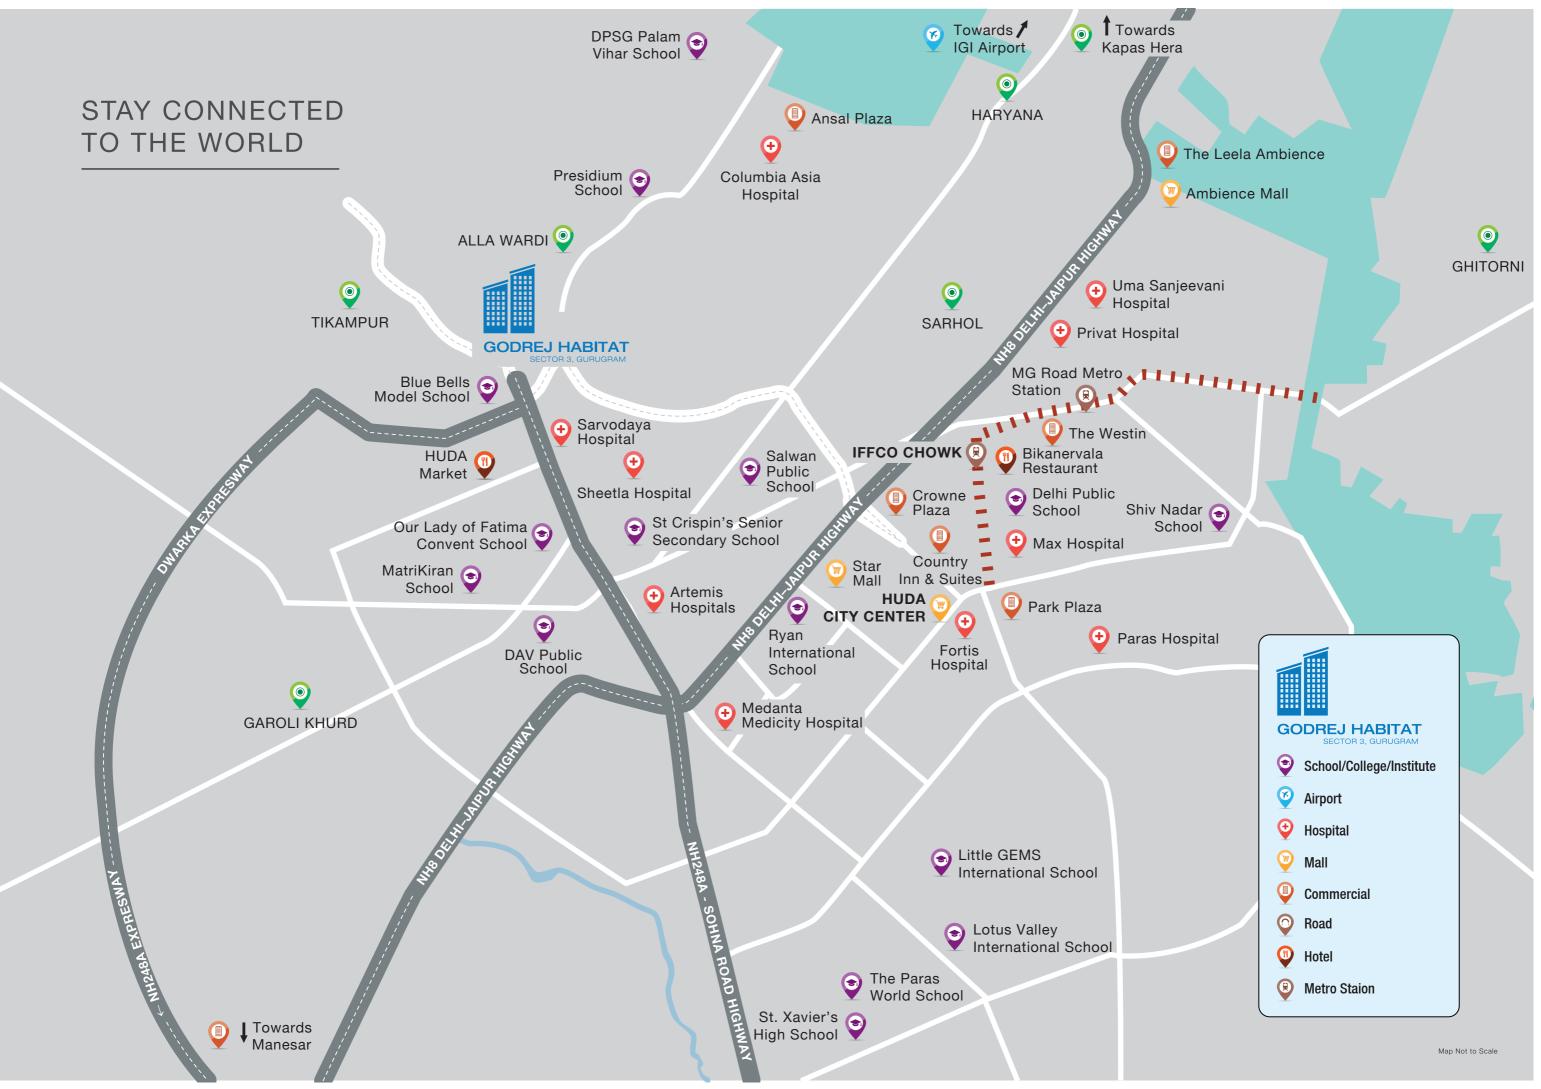

#### SCHOOLS & COLLEGES

| Blue Bells Model School        |  |
|--------------------------------|--|
| Lady of Fatima Junior School   |  |
| ICFAI University Gurgaon       |  |
| MDI Gurgaon                    |  |
| St. Crispin's Senior Secondary |  |

| Sector | 4  |
|--------|----|
| Sector | 7  |
| Sector | 39 |
| Sector | 17 |
| Sector | 12 |

Huda Market Ansal Plaza Star Mall Crown Plaza Ambience Mall

Sector 14 Sector 23 Sector 30

Sector 29

Sector 24

#### HOSPITALS

Sarvodaya Sheetla Hospital Columbia Asia Hospital Medanta Max Heathcare Hospital

Sector 5

Sector 8

Sector 23

Sector 38

Sector 42

Rajiv Chowk

### 

I I I I STATUTION

I

IFFCO Chowk Huda City Centre MGF Metropolitan Mall Delhi Sector 33 Sector 29 Sector 33 Sector 25

• Huda City Centre • MG Road

11 11 11