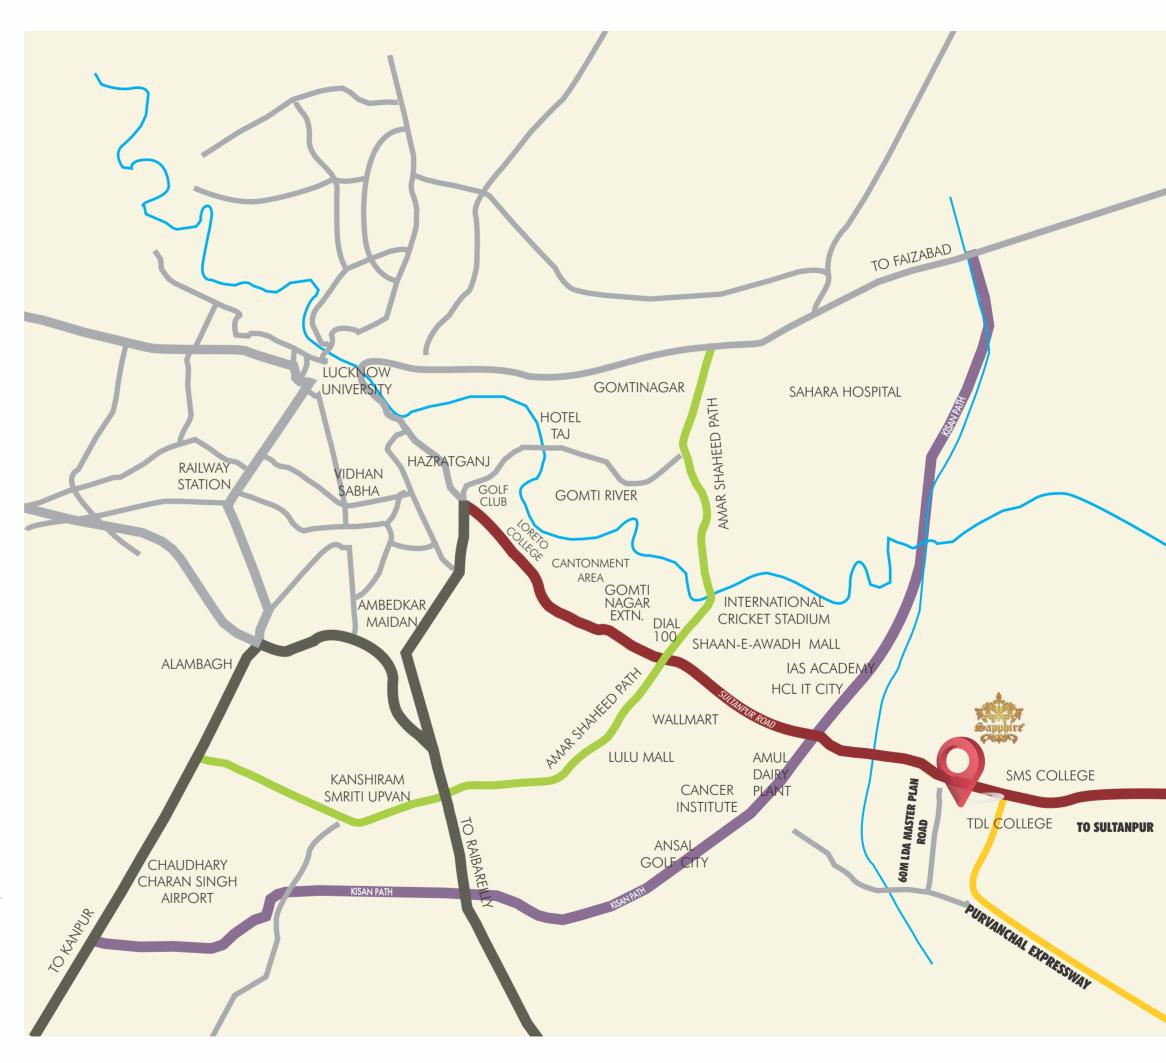

Situated between two major roads of Lucknow 120 Mtr. wide Purvanchal Expressway & 150 Mtr. wide Kisan Path and bang opposite to Knowledge Park (LDA Master Plan 2031).

Sapphire Royale is located in the vicinity of much hyped C.G. City (IT City) incorporating following landmark

5 Star Hotels HCL IT Park Super Specialty Hospital Cardiology / Cancer Institute International Cricket Stadium Asia's biggest Shopping Mall "LULU" I.A.S. Training Academy & C.S.I. Towers Proposed new building of Vidhan Bhawan Modern Milk Processing Plants (Amul & Parag) Indian Institute of Information Technology (IIIT) Shaan-E-Awadh Mall "The Connaught Place of Lucknow"