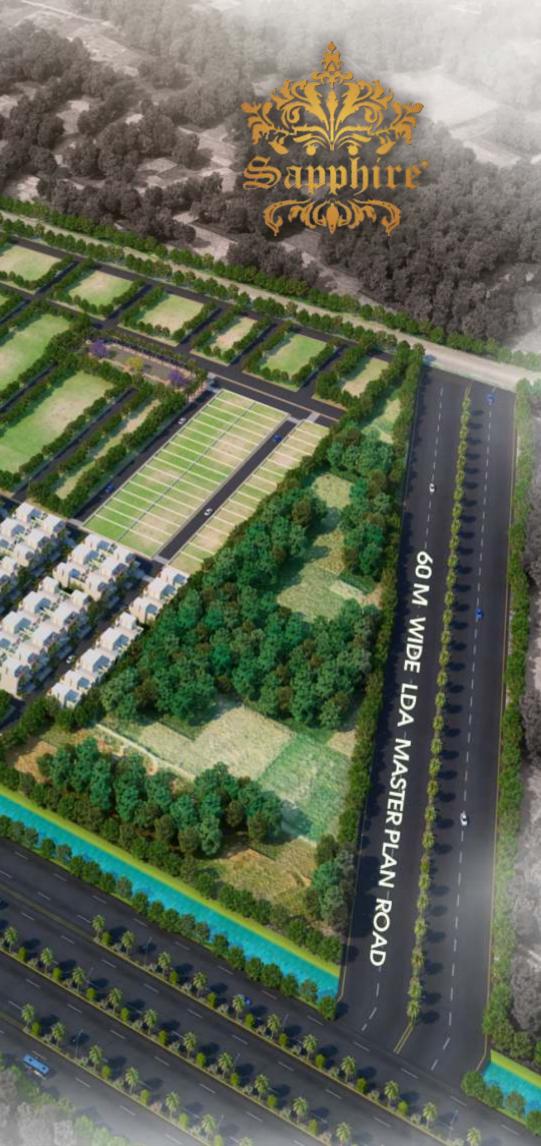

#### SAPPHIRE ROYALE VILLAS | PLOTS

....

Smartly developed 25 Acre Township with all modern and essential facilities located on NH-56, Lucknow - Sultanpur Highway.

Includes affordable Luxury Villas, Plots, EWS, LIG, School, Commercial Spaces & Multi-storied Apartments.

Situated between two major roads of Lucknow 120 Mtr. wide Purvanchal Expressway & 150 Mtr. wide Kisan Path and bang opposite to Knowledge Park (LDA Master Plan 2031).