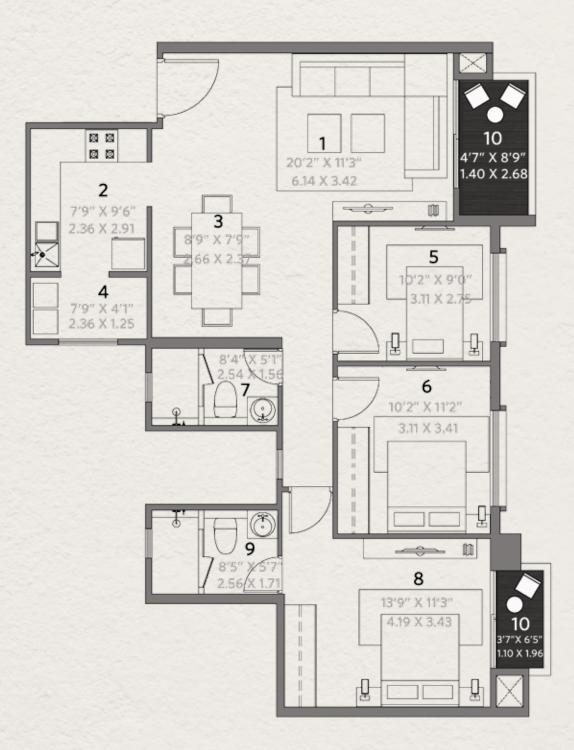

CARPET AREA STATEMENT

2.5-BH

TYPE

**1 - ENTRANCE FOYER** 2 - LIVING ROOM 3 - KITCHEN 4 - DINING AREA 5 - UTILITY 6 - BED ROOM - 1 7 - BED ROOM - 2 8 - COMMON TOILET 9 - MASTER SUITE **10 - MASTER TOILET** 11 - DECK

10- DECK

TYPE

2-BHK

CONVERSION: 1 SQ.MT. = 10.764 SQ.FT.

Disclaimer applicable\*

1 - ENTRANCE FOYER 2 - LIVING ROOM 3 - KITCHEN 4 - DINING AREA 5 - UTILITY 6 - BED ROOM - 1 7 - COMMON TOILET 8 - MASTER SUITE 9 - MASTER TOILET