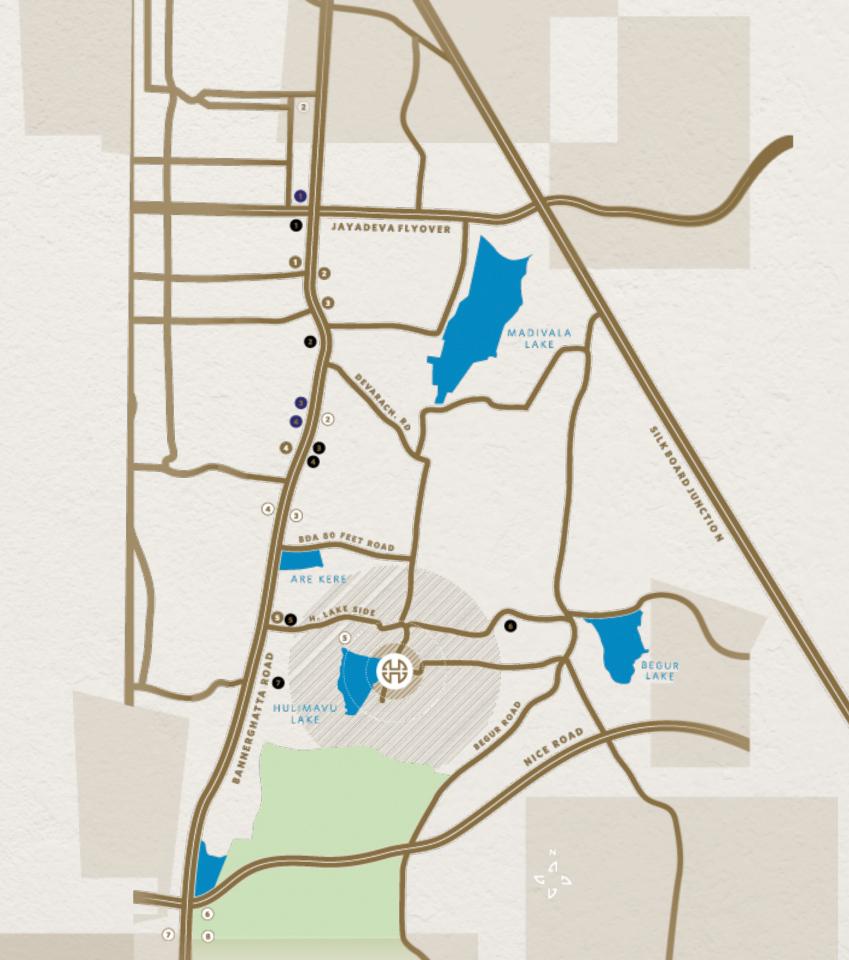

#### Neighbourhood of the Future\*

#### EXCELLENT CONNECTIVITY

- NICE Ring Road (10 mins away)
- Peripheral Ring Road (40 mins away)
- Outer Ring Road (35 mins away)
- Namma Metro (5 mins away)