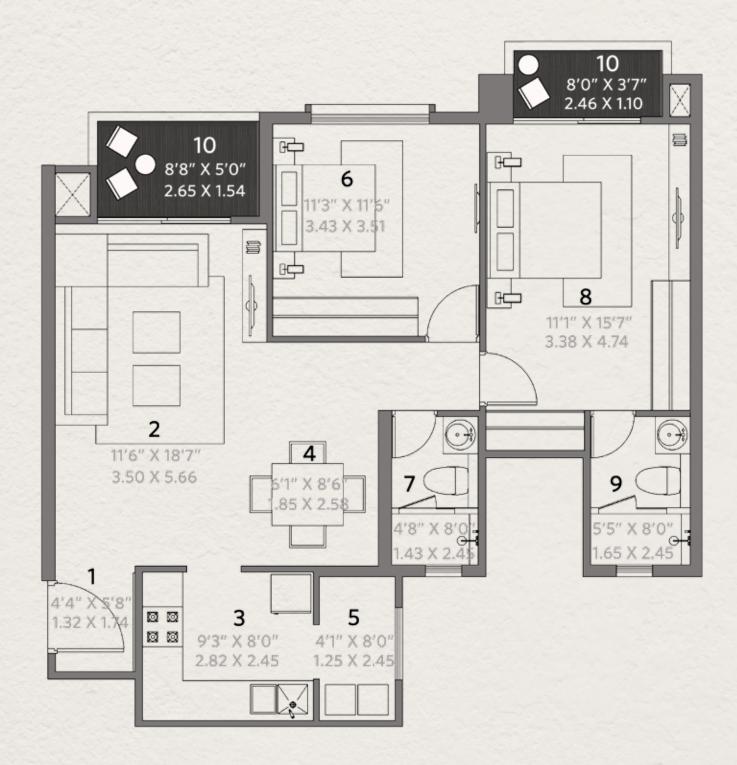

# FLOOR PLAN

CARPET AREA STATEMENT

2.5-BH

TYPE

**1 - ENTRANCE FOYER** 2 - LIVING ROOM 3 - KITCHEN 4 - DINING AREA 5 - UTILITY 6 - BED ROOM - 1 7 - BED ROOM - 2 8 - COMMON TOILET 9 - MASTER SUITE **10 - MASTER TOILET** 11 - DECK

10- DECK

TYPE

2-BHK

CONVERSION: 1 SQ.MT. = 10.764 SQ.FT.

Disclaimer applicable\*

1 - ENTRANCE FOYER 2 - LIVING ROOM 3 - KITCHEN 4 - DINING AREA 5 - UTILITY 6 - BED ROOM - 1 7 - COMMON TOILET 8 - MASTER SUITE 9 - MASTER TOILET