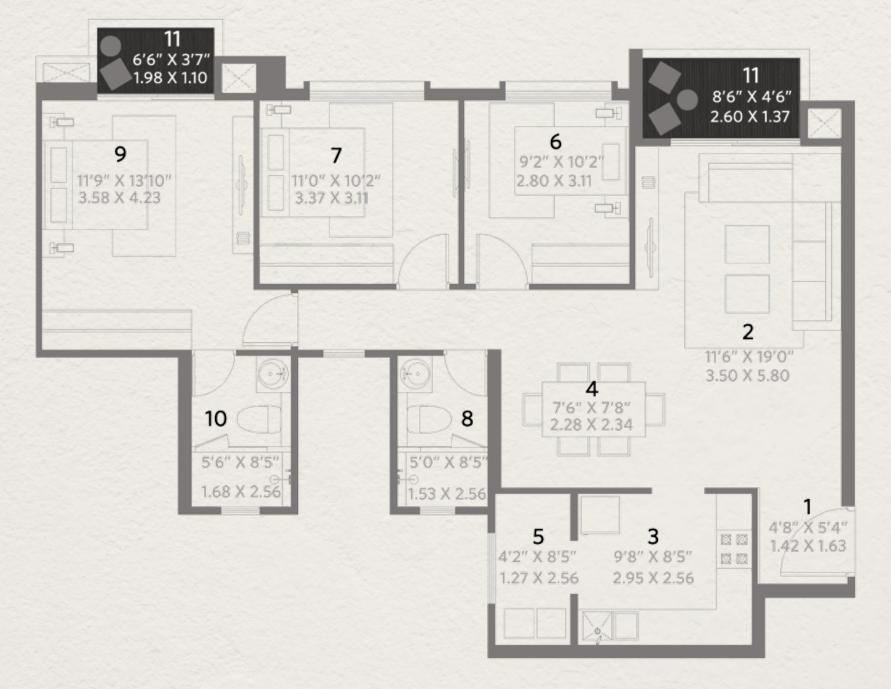

CARPET AREA STATEMENT

2.5-BH

TYPE

**1 - ENTRANCE FOYER** 2 - LIVING ROOM 3 - KITCHEN 4 - DINING AREA 5 - UTILITY 6 - BED ROOM - 1 7 - BED ROOM - 2 8 - COMMON TOILET 9 - MASTER SUITE **10 - MASTER TOILET** 11 - DECK