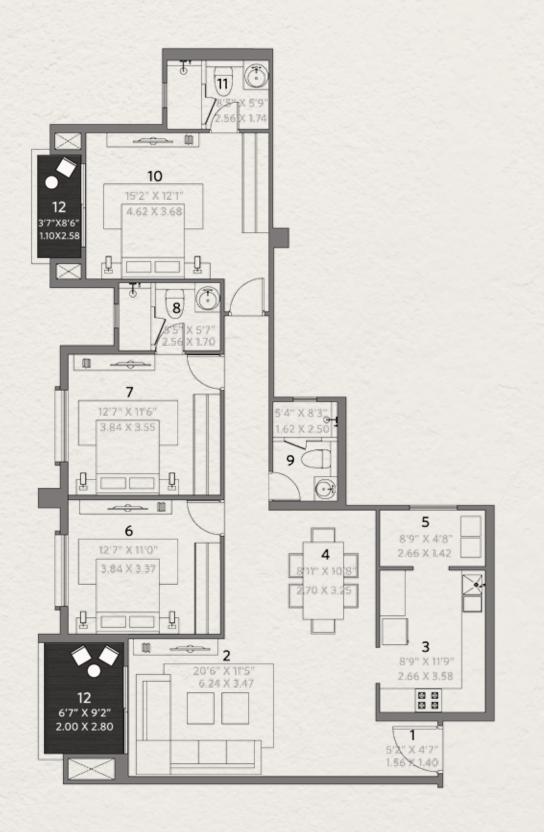

# FLOOR PLAN

CARPET AREA STATEMENT

2.5-BH

TYPE

**1 - ENTRANCE FOYER** 2 - LIVING ROOM 3 - KITCHEN 4 - DINING AREA 5 - UTILITY 6 - BED ROOM - 1 7 - BED ROOM - 2 8 - COMMON TOILET 9 - MASTER SUITE **10 - MASTER TOILET** 11 - DECK