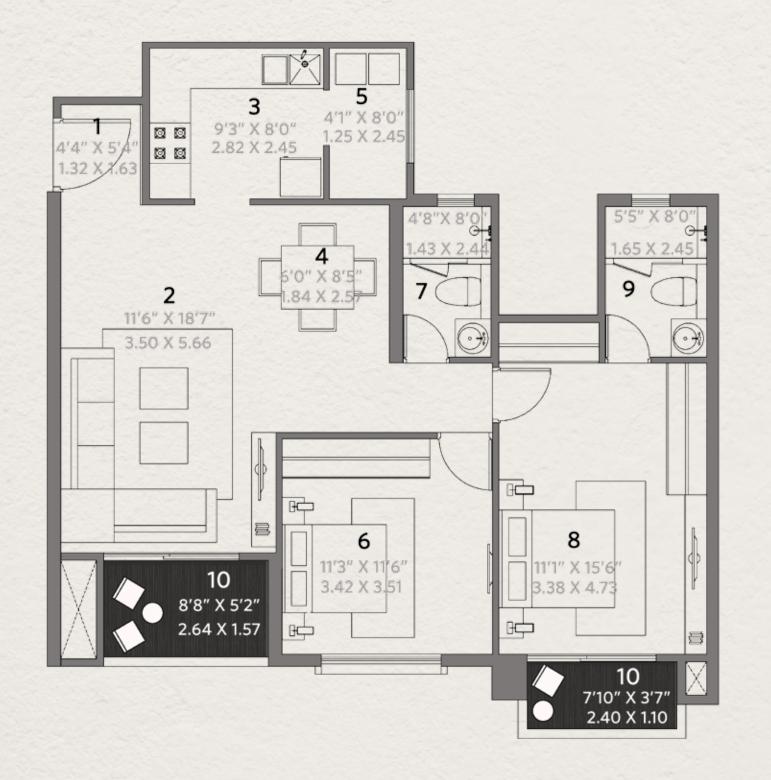

# FLOOR PLAN

TYPE

2.5-8HI

Disclaimer applicable\*

1 - LIVING ROOM 2 - KITCHEN 3 - DINING AREA 4 - UTILITY 5 - BED ROOM - 1 6 - BED ROOM - 2 7 - COMMON TOILET 8 - MASTER SUITE 9 - MASTER TOILET 10-DECK

12 - DECK

TYPE

3 BHK

CONVERSION: 1 SQ.MT. = 10.764 SQ.FT.

Disclaimer applicable\*

1 - ENTRANCE LOBBY 2 - LIVING ROOM 3 - KITCHEN 4 - DINING AREA 5 - UTILITY 6 - BED ROOM - 1 7 - COMMON TOILET 8 - BED ROOM - 2 9 - TOILET - 2 10 - MASTER SUITE 11 - MASTER TOILET