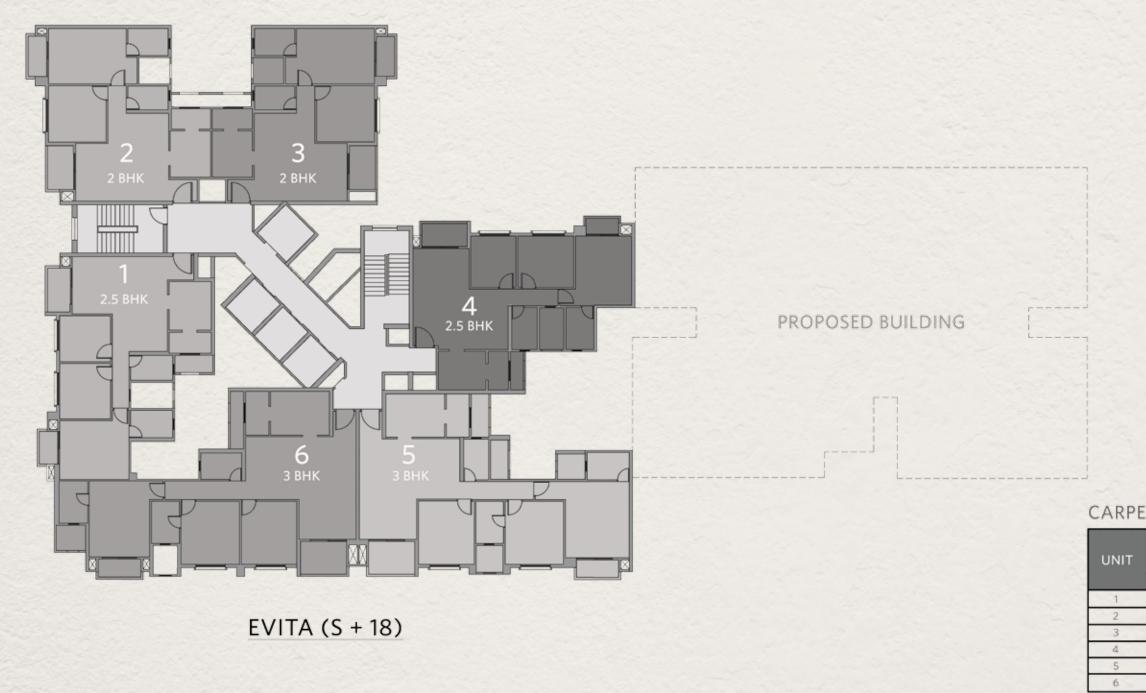

# FLOOR PLAN

## **EVITA KEYPLAN : CARPET AREA STATEMENT**

2

NGV

2

|  | UNIT<br>TYPE | RERA CARPET<br>AREA |        | DECK AREA |       |
|--|--------------|---------------------|--------|-----------|-------|
|  |              | SQ.FT               | SQ.MT  | SQ.FT     | SQ.MT |
|  | 2.5-BHK      | 992                 | 92.13  | 62        | 5.76  |
|  | 2-BHK        | 871                 | 80.95  | 73        | 6.78  |
|  | 2-BHK        | 872                 | 81.03  | 73        | 6.78  |
|  | 2.5-BHK      | 963                 | 89.47  | 64        | 5.93  |
|  | 3-BHK        | 1245                | 115.62 | 90        | 8.33  |
|  | 3-BHK        | 1265                | 117.52 | 91        | 8.44  |