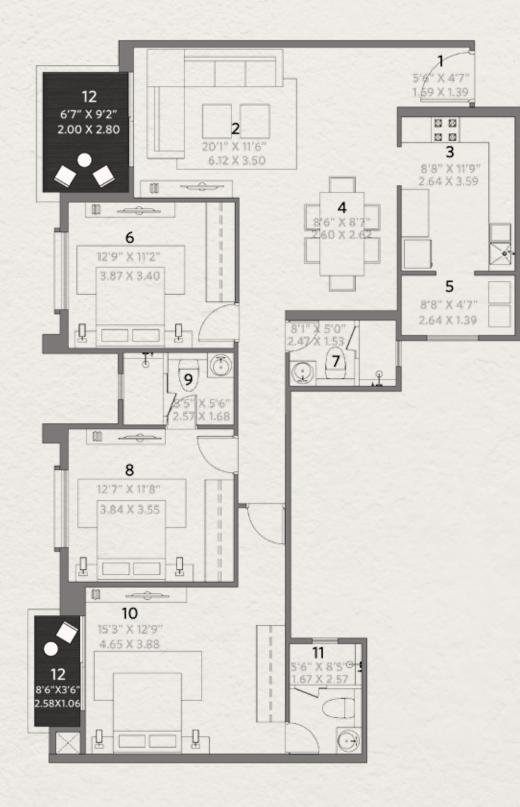

12 - DECK

TYPE

3 BHK

CONVERSION: 1 SQ.MT. = 10.764 SQ.FT.

Disclaimer applicable\*

1 - ENTRANCE LOBBY 2 - LIVING ROOM 3 - KITCHEN 4 - DINING AREA 5 - UTILITY 6 - BED ROOM - 1 7 - COMMON TOILET 8 - BED ROOM - 2 9 - TOILET - 2 10 - MASTER SUITE 11 - MASTER TOILET

TYPE

3 BHK

Disclaimer applicable\*

1 - ENTRANCE LOBBY 2 - LIVING ROOM 3 - KITCHEN 4 - DINING AREA 5 - UTILITY 6 - BED ROOM - 1 7 - BED ROOM - 2 8 - TOILET - 2 9 - COMMON TOILET 10 - MASTER SUITE **11 - MASTER TOILET** 12 - DECK