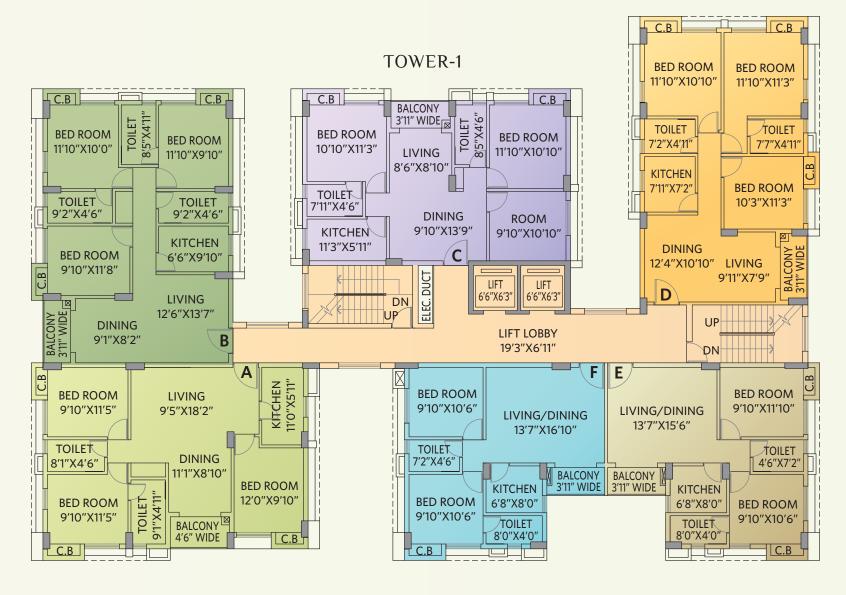

### Typical Floor Plan

|       | FLA                   | T - A : 3 BHI   | K                  | FLAT - B : 3 BHK      |                 |                       | FLAT - C:3 BHK        |                 |                       | FLAT - D : 3 BHK      |                 |                       | F                     | LAT - E : 2 E   | ВНК                   | F                     | BHK             |                       |
|-------|-----------------------|-----------------|--------------------|-----------------------|-----------------|-----------------------|-----------------------|-----------------|-----------------------|-----------------------|-----------------|-----------------------|-----------------------|-----------------|-----------------------|-----------------------|-----------------|-----------------------|
|       | CARPET<br>AREA<br>868 |                 | BALCONY<br>AREA    | CARPET<br>AREA<br>916 |                 | BALCONY<br>AREA<br>35 | CARPET<br>AREA<br>786 |                 | BALCONY<br>AREA<br>33 | CARPET<br>AREA<br>838 |                 | BALCONY<br>AREA<br>38 | CARPET<br>AREA<br>600 |                 | BALCONY<br>AREA<br>33 | CARPET<br>AREA<br>600 |                 | BALCONY<br>AREA<br>33 |
|       |                       |                 | 38                 |                       |                 |                       |                       |                 |                       |                       |                 |                       |                       |                 |                       |                       |                 |                       |
| FLOOR | BUILT UP<br>AREA      | TERRACE<br>AREA | CHARGEABLE<br>AREA | BUILT UP<br>Area      | TERRACE<br>AREA | CHARGEABLE<br>AREA    | BUILT UP<br>AREA      | TERRACE<br>AREA | CHARGEABLE<br>AREA    | BUILT UP<br>AREA      | TERRACE<br>AREA | CHARGEABLE<br>AREA    | BUILT UP<br>AREA      | TERRACE<br>AREA | CHARGEABLE<br>AREA    | BUILT UP<br>Area      | TERRACE<br>AREA | CHARGEABLE<br>AREA    |
| 1     | -                     | -               | -                  | -                     | -               | -                     | -                     | -               | -                     | 961                   | -               | 1,249                 | 708                   | -               | 920                   | 699                   | -               | 908                   |
| 2     | 999                   | 294             | 1,445              | -                     | -               | -                     | 908                   | -               | 1,180                 | 961                   | -               | 1,249                 | 708                   | -               | 920                   | 699                   | -               | 908                   |
| 3     | 999                   | -               | 1,298              | -                     | -               | -                     | 908                   | 38              | 1,199                 | 961                   | 42              | 1,270                 | 708                   | 34              | 937                   | 699                   | 34              | 925                   |
| 4     | 990                   | _               | 1,287              | 1,035                 | -               | 1,344                 | 908                   | -               | 1,180                 | 961                   | -               | 1,249                 | 708                   | -               | 920                   | 699                   | -               | 908                   |
| 5     | 990                   | 294             | 1,434              | 1,035                 | -               | 1,344                 | 908                   | -               | 1,180                 | 961                   | -               | 1,249                 | 708                   | -               | 920                   | 699                   | -               | 908                   |
| 6     | 990                   | -               | 1,287              | 1,035                 | 38              | 1,363                 | 908                   | 38              | 1,199                 | 961                   | 42              | 1,270                 | 708                   | 34              | 937                   | 699                   | 34              | 925                   |
| 7     | 990                   | -               | 1,287              | 1,035                 | -               | 1,344                 | 908                   | -               | 1,180                 | 961                   | -               | 1,249                 | 708                   | -               | 920                   | 699                   | -               | 908                   |
| 8     | 990                   | 294             | 1,434              | 1,035                 | -               | 1,344                 | 908                   | -               | 1,180                 | 961                   | -               | 1,249                 | 708                   | -               | 920                   | 699                   | -               | 908                   |
| 9     | 990                   | -               | 1,287              | 1,035                 | 38              | 1,363                 | 908                   | 38              | 1,199                 | 961                   | 42              | 1,270                 | 708                   | 34              | 937                   | 699                   | 34              | 925                   |
| 10    | 990                   | -               | 1,287              | 1,035                 | -               | 1,344                 | 908                   | -               | 1,180                 | 961                   | -               | 1,249                 | 708                   | -               | 920                   | 699                   | -               | 908                   |

|      | FLA                   | T - A : 3 BHI   | K                  | FLAT - B : 3 BHK      |                 |                       | FLAT - C:3 BHK        |                 |                       | FLAT - D : 3 BHK      |                 |                       | FLAT - E : 2 BHK      |                 |                       | FLAT - F:2B           |                 | BHK                   |
|------|-----------------------|-----------------|--------------------|-----------------------|-----------------|-----------------------|-----------------------|-----------------|-----------------------|-----------------------|-----------------|-----------------------|-----------------------|-----------------|-----------------------|-----------------------|-----------------|-----------------------|
|      | CARPET<br>AREA<br>868 |                 | BALCONY<br>AREA    | CARPET<br>AREA<br>916 |                 | BALCONY<br>AREA<br>35 | CARPET<br>AREA<br>786 |                 | BALCONY<br>AREA<br>33 | CARPET<br>AREA<br>838 |                 | BALCONY<br>AREA<br>38 | CARPET<br>AREA<br>600 |                 | BALCONY<br>AREA<br>33 | CARPET<br>AREA<br>600 |                 | BALCONY<br>AREA<br>33 |
|      |                       |                 | 38                 |                       |                 |                       |                       |                 |                       |                       |                 |                       |                       |                 |                       |                       |                 |                       |
| LOOR | BUILT UP<br>AREA      | TERRACE<br>AREA | CHARGEABLE<br>AREA | BUILT UP<br>AREA      | TERRACE<br>AREA | CHARGEABLE<br>AREA    | BUILT UP<br>AREA      | TERRACE<br>AREA | CHARGEABLE<br>AREA    | BUILT UP<br>AREA      | TERRACE<br>AREA | CHARGEABLE<br>AREA    | BUILT UP<br>AREA      | TERRACE<br>AREA | CHARGEABLE<br>AREA    | BUILT UP<br>AREA      | TERRACE<br>AREA | CHARGEABLE<br>AREA    |
| 1    | -                     | -               | -                  | -                     | -               | -                     | -                     | -               | -                     | 961                   | -               | 1,249                 | 708                   | -               | 920                   | 699                   | -               | 908                   |
| 2    | 999                   | 294             | 1,445              | -                     | -               | -                     | 908                   | -               | 1,180                 | 961                   | -               | 1,249                 | 708                   | -               | 920                   | 699                   | -               | 908                   |
| 3    | 999                   | -               | 1,298              | -                     | -               | -                     | 908                   | 38              | 1,199                 | 961                   | -               | 1,249                 | 708                   | 34              | 937                   | 699                   | 34              | 925                   |
| 4    | 990                   | _               | 1,287              | 1,035                 | -               | 1,344                 | 908                   | -               | 1,180                 | 961                   | -               | 1,249                 | 708                   | -               | 920                   | 699                   | -               | 908                   |
| 5    | 990                   | 294             | 1,434              | 1,035                 | -               | 1,344                 | 908                   | -               | 1,180                 | 961                   | -               | 1,249                 | 708                   | -               | 920                   | 699                   | -               | 908                   |
| 6    | 990                   | -               | 1,287              | 1,035                 | 38              | 1,363                 | 908                   | 38              | 1,199                 | 961                   | -               | 1,249                 | 708                   | 34              | 937                   | 699                   | 34              | 925                   |
| 7    | 990                   | -               | 1,287              | 1,035                 | -               | 1,344                 | 908                   | -               | 1,180                 | 961                   | -               | 1,249                 | 708                   | -               | 920                   | 699                   | -               | 908                   |
| 8    | 990                   | 294             | 1,434              | 1,035                 | -               | 1,344                 | 908                   | -               | 1,180                 | 961                   | -               | 1,249                 | 708                   | -               | 920                   | 699                   | -               | 908                   |
| 9    | 990                   | -               | 1,287              | 1,035                 | 38              | 1,363                 | 908                   | 38              | 1,199                 | 961                   | -               | 1,249                 | 708                   | 34              | 937                   | 699                   | 34              | 925                   |
| 10   | 990                   | -               | 1,287              | 1,035                 | -               | 1,344                 | 908                   | -               | 1,180                 | 961                   | -               | 1,249                 | 708                   | -               | 920                   | 699                   | -               | 908                   |