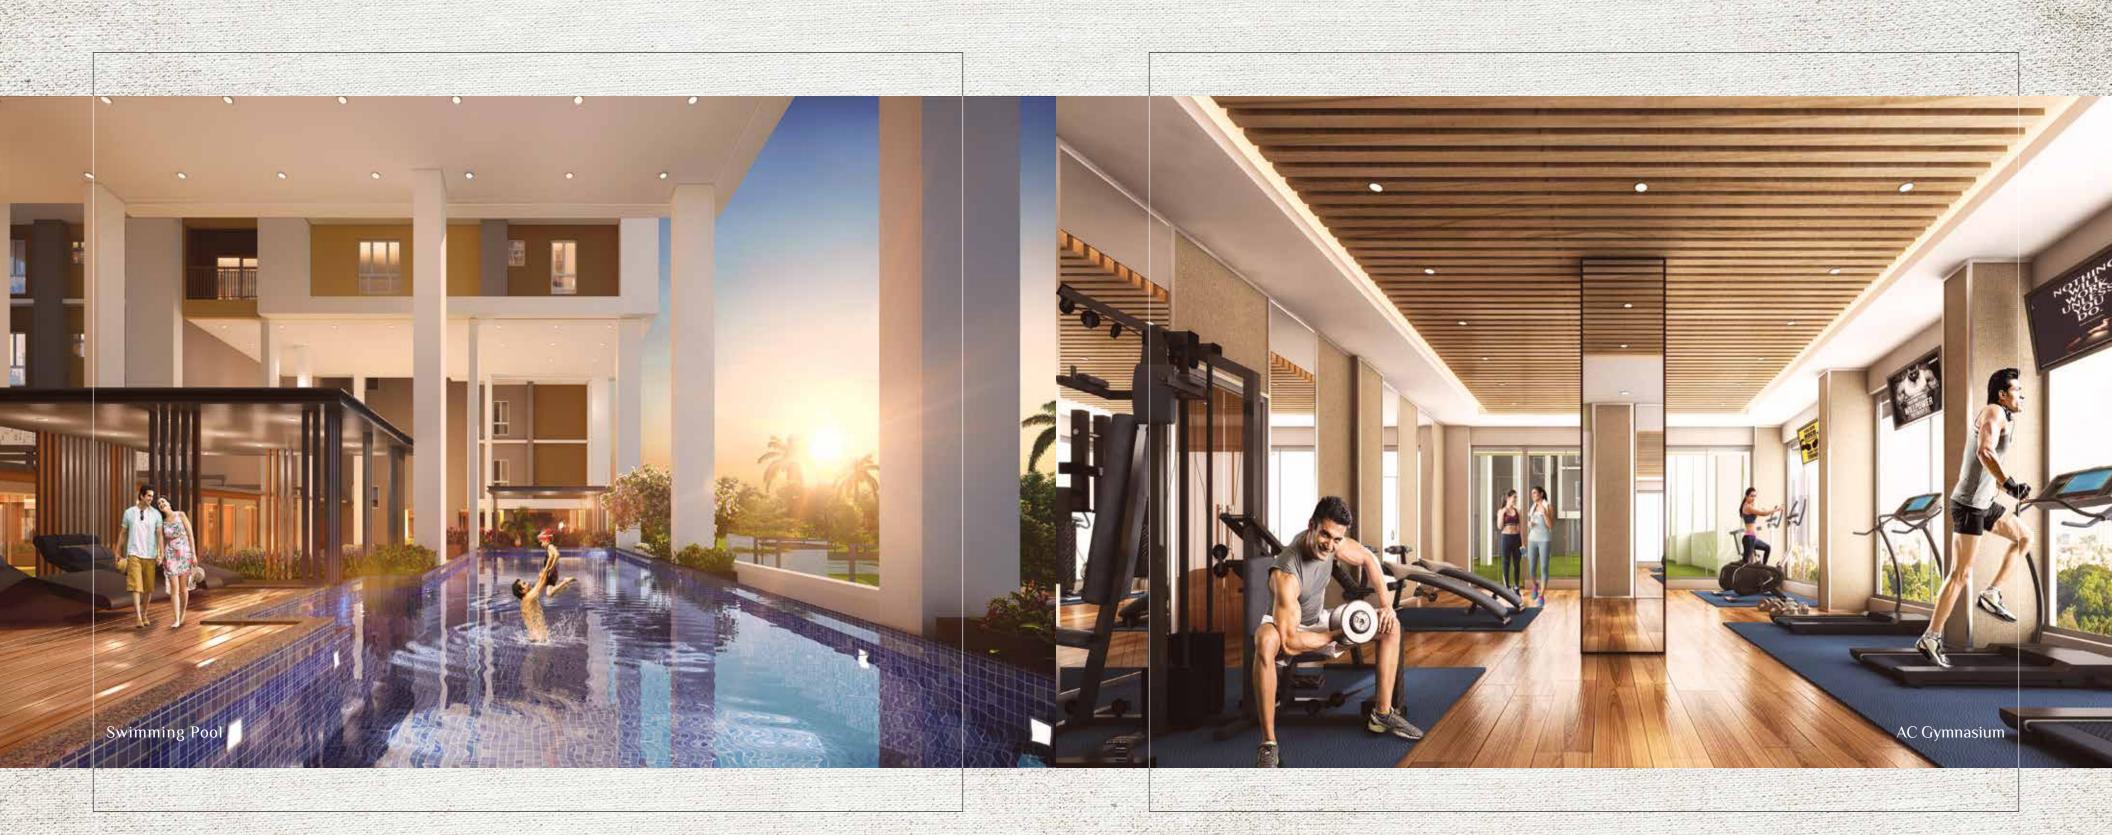

Slow down your fast-paced life at the Club at Ambika Icon. With handpicked amenities curated for modern lifestyles and available at the podium & terrace level, your leisure hours will be like never before!

- Swimming Pool
- Thanging Rooms
- Jacuzz
- Indoor Games Room
- AC Lounge & Entrance Lobby
- AC Gymnasium
- AC Community Hall
- Librar
- Party Lawn

- Green Lawn on Podium
- Senior Citizen Cabana
- Community Celebration Arena
- Golf Putting
- Water Walk
- Star Gazing
- Skyplex