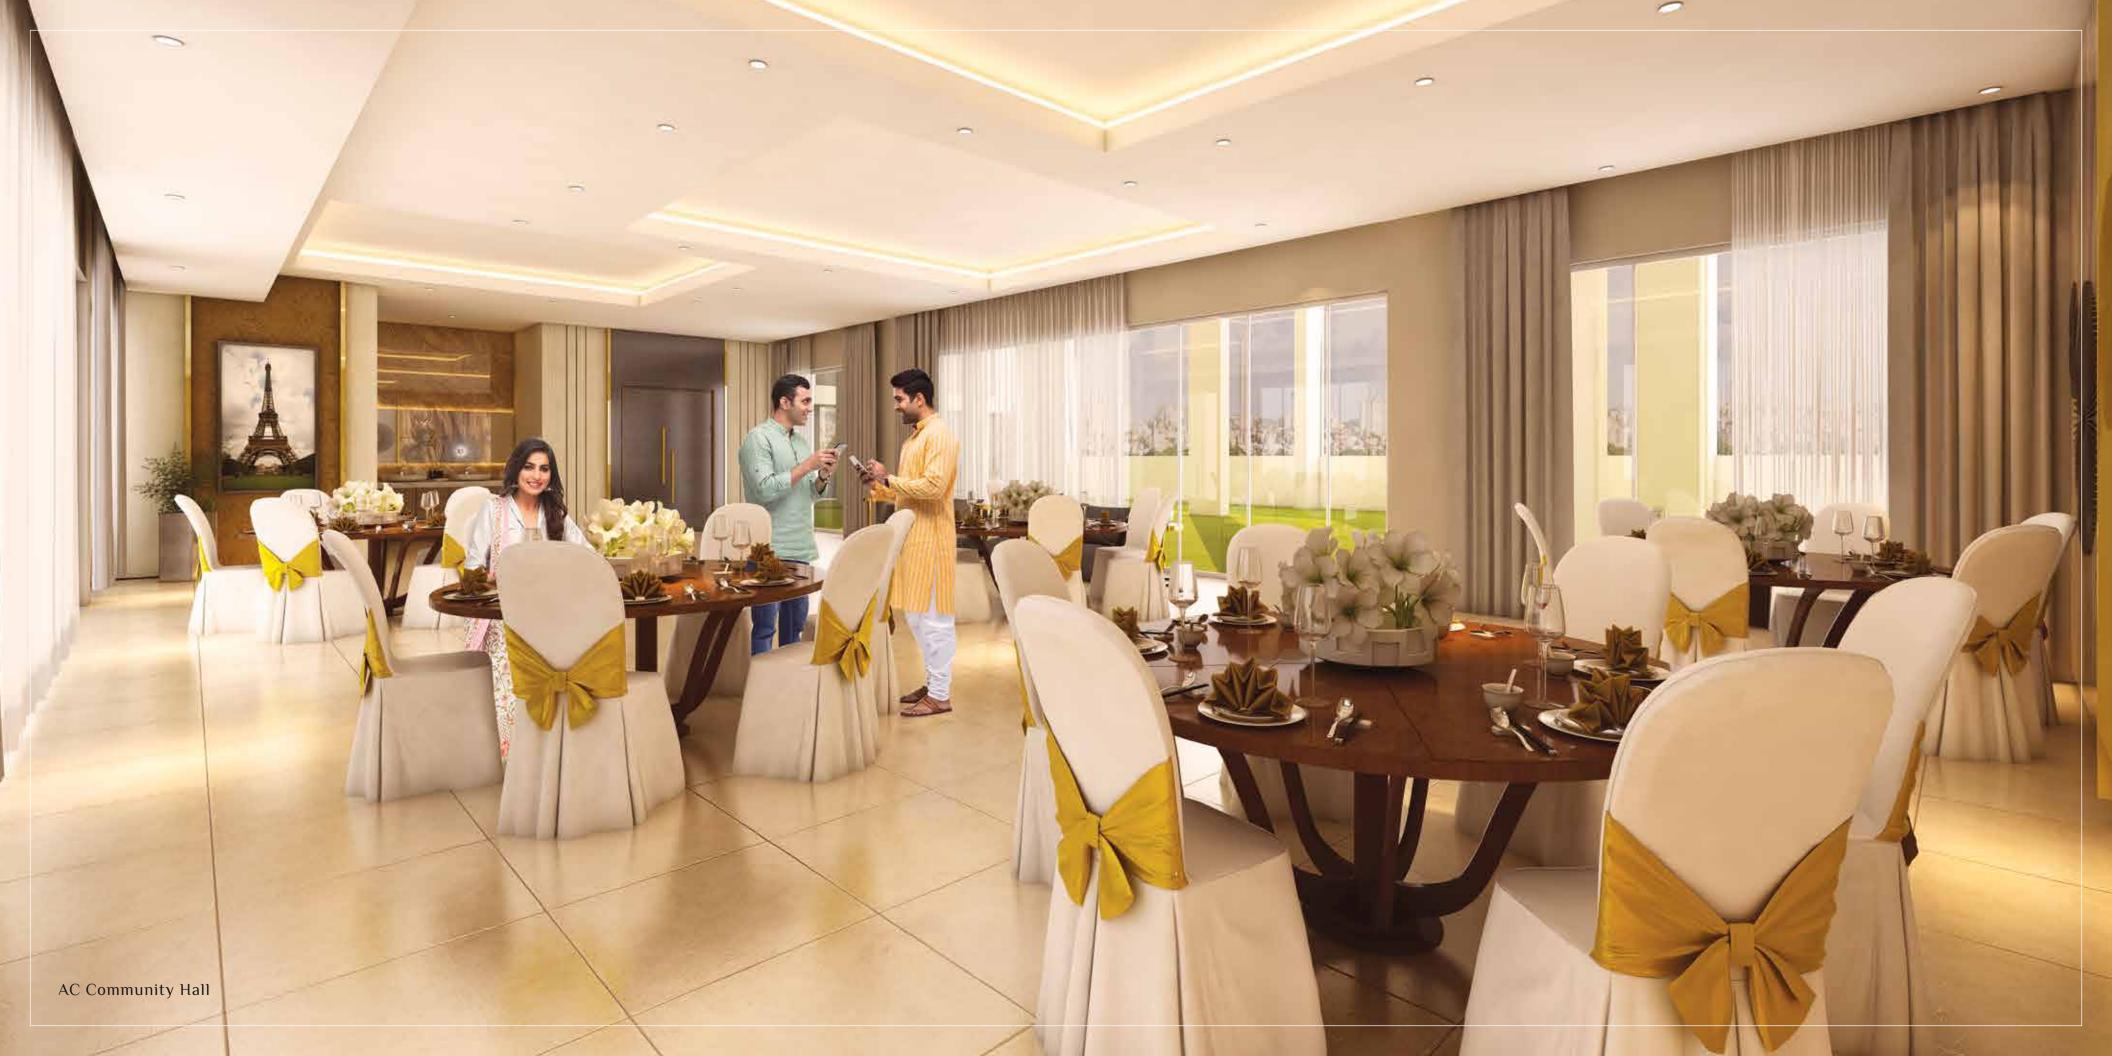

Slow down your fast-paced life at the Club at Ambika Icon. With handpicked amenities curated for modern lifestyles and available at the podium & terrace level, your leisure hours will be like never before!

- Swimming Pool
- Thanging Rooms
- Jacuzz
- Indoor Games Room
- AC Lounge & Entrance Lobby
- AC Gymnasium
- AC Community Hall
- Librar
- Party Lawn

- Green Lawn on Podium
- Senior Citizen Cabana
- Community Celebration Arena
- Golf Putting
- Water Walk
- Star Gazing
- Skyplex