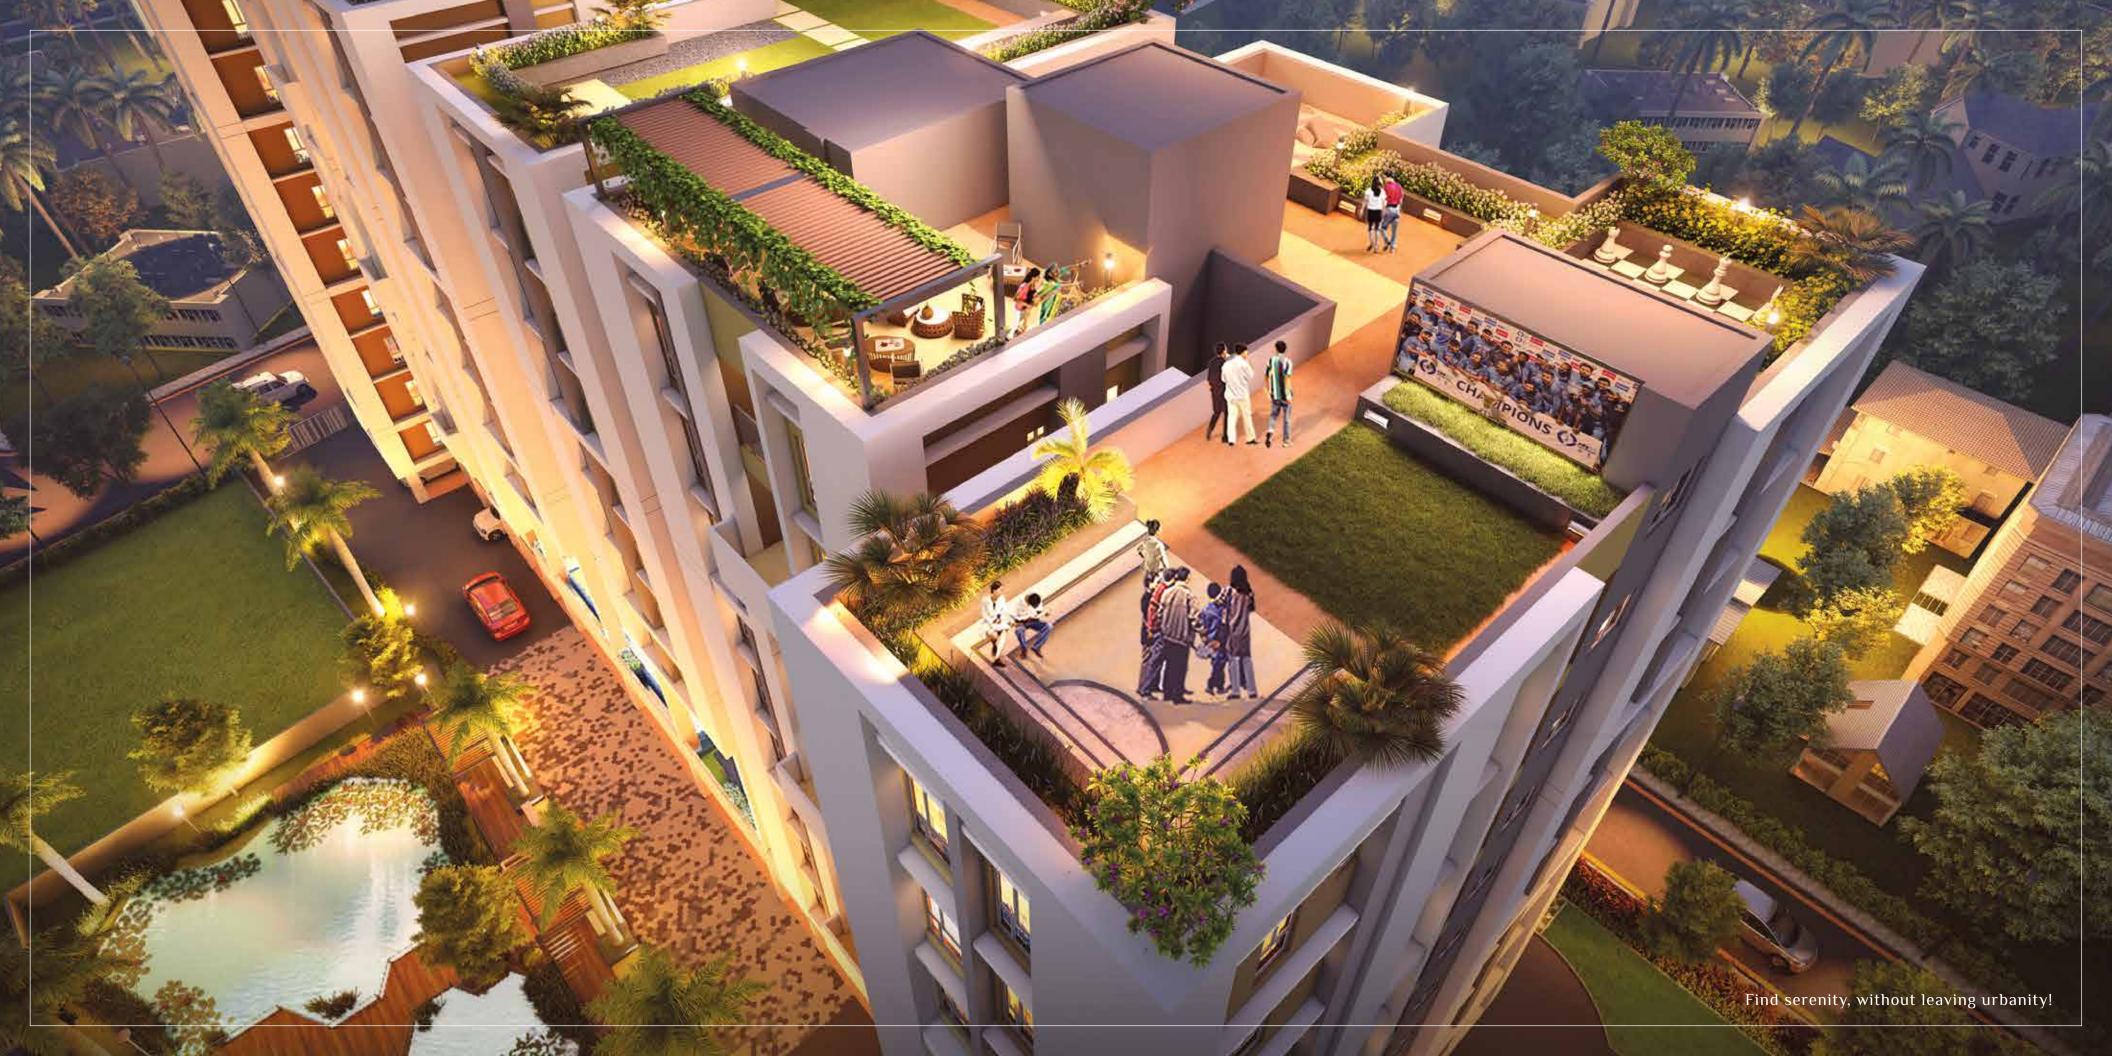

- Jogging Trail
- Yoga Platform
- Tree Side Adda Zone
- Acupressure Walking Trail
- So Cycling Zones
- Terrace Garden
- Wiew Point at Podium Level

- 71% Open Space
- Decorative Sculptures
- Pet Friendly Zones
- Tulsi Mancha
- Meditation Zone & Zen Garden on Terrace
- Surya Pranam Platform

Slow down your fast-paced life at the Club at Ambika Icon. With handpicked amenities curated for modern lifestyles and available at the podium & terrace level, your leisure hours will be like never before!

- Swimming Pool
- Thanging Rooms
- Jacuzz
- Indoor Games Room
- AC Lounge & Entrance Lobby
- AC Gymnasium
- AC Community Hall
- Librar
- Party Lawn

- Green Lawn on Podium
- Senior Citizen Cabana
- Community Celebration Arena
- Golf Putting
- Water Walk
- Star Gazing
- Skyplex