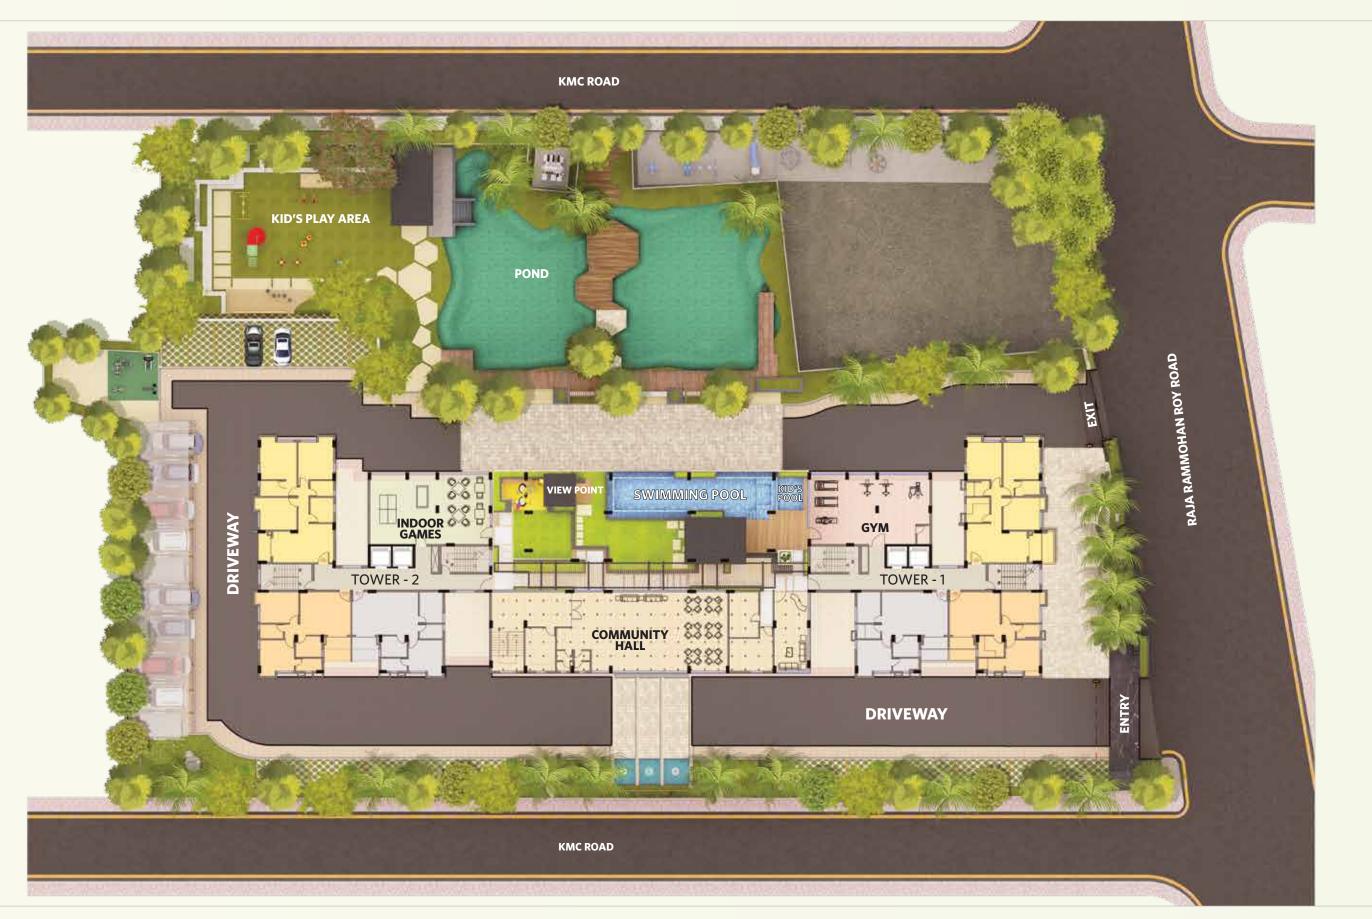

RITY & FIRE PREVENTION

Video door phone and intercom facility in each unit.

CCTV surveillance in the complex.

Fire fighting systems as per recommendation of The Fire & Emergency Services, Govt. of

West Bengal (as per Provisional NOC).

#### **EMERGENCY EVACUATION SERVICES**

Fire refuge area will be made on 6th floor of the building and premise will be well-connected with the K.M.C. Black Top Road on North side of the building.

#### WATER SUPPLY

24 hours water supply. KMC Drinking water connection will be in Kitchen.

#### GENERATOR

Provision for standby supply in common area and also limited supply to every unit.

#### RENEWABLE ENERGY

Necessary Solar Panel will be installed on roof top and their load will be connected with common area lighting.









### Master & Podium Plan



### Typical Floor Plan



|       | FLA                   | T - A : 3 BHI   | K                  | FLAT - B : 3 BHK      |                 |                       | FLAT - C:3 BHK        |                 |                       | FLAT - D : 3 BHK      |                 |                       | F                     | LAT - E : 2 E   | ВНК                   | F                     | BHK             |                       |
|-------|-----------------------|-----------------|--------------------|-----------------------|-----------------|-----------------------|-----------------------|-----------------|-----------------------|-----------------------|-----------------|-----------------------|-----------------------|-----------------|-----------------------|-----------------------|---------