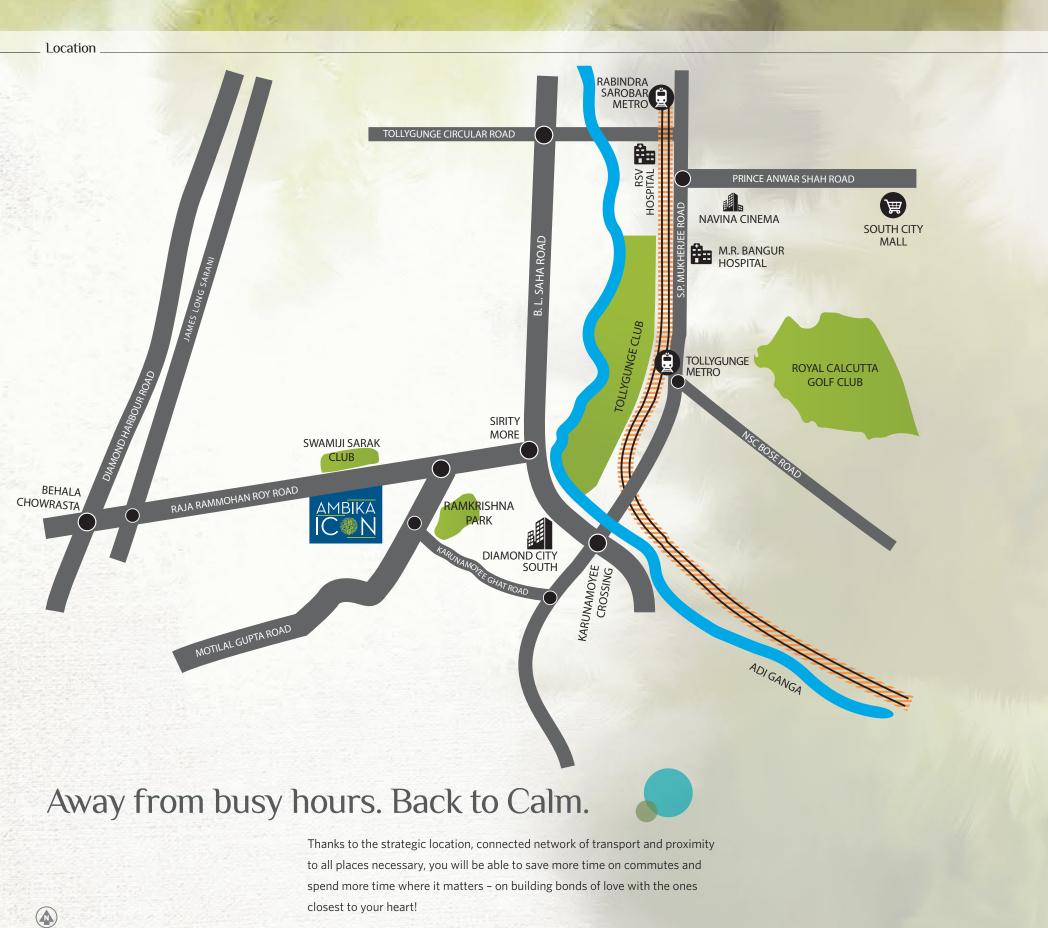

Map not to Scale.

#### Landmarks:

- 1.2 km from Karunamoyee Crossing
- 2.9 km from Tollygunge Club
- 3.4 km from Royal Calcutta Golf Club

#### Metro Connectivity:

- 1.7 km from Behala Chowrasta Metro (upcoming)
- 2.4 km from Tollygunge Metro

#### Entertainment/Leisure:

- 4.9 km from Lake Mall
- 5.1 km from South City Mall

#### Education:

- 600 mt from Shri Ritam Vidyapith
- 1.3 km from National Public School
- 2 km from MP Birla Foundation
  - Higher Secondary School
- 2.1 km from Orient Day School
- 5.1 km from South City International School

#### Healthcare:

- 3.2 km from M.R. Bangur Hospital
- 3.3 km from RSV Hospital
- 5.2 km from EDF Hospital
- 6.1 km from CMRI/Kothari/BM Birla Hospital