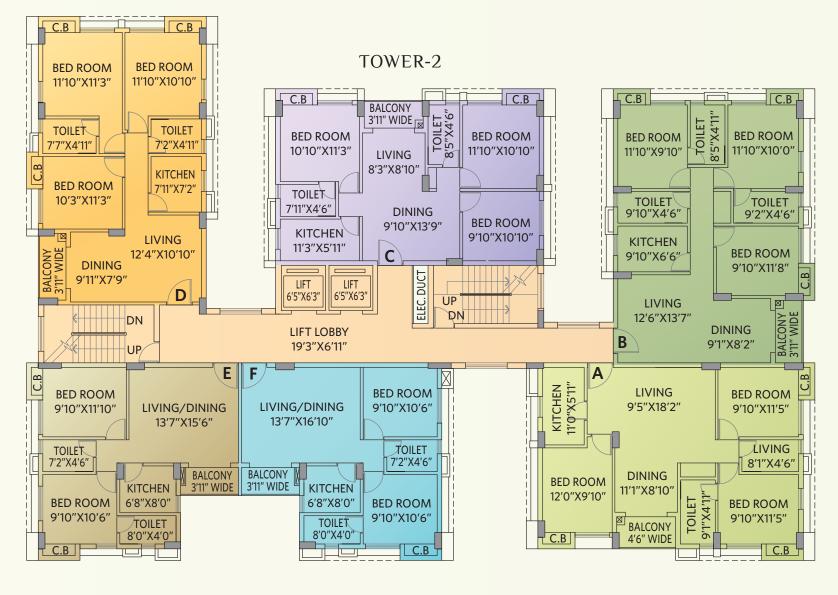

### Typical Floor Plan

|       | FLA                   | T - A : 3 BHI   | K                  | FLAT - B : 3 BHK      |                 |                       | FLAT - C:3 BHK        |                 |                       | FLAT - D : 3 BHK      |                 |                       | F                     | LAT - E : 2 E   | ВНК                   | F                     | BHK             |                       |
|-------|-----------------------|-----------------|--------------------|-----------------------|-----------------|-----------------------|-----------------------|-----------------|-----------------------|-----------------------|-----------------|-----------------------|-----------------------|-----------------|-----------------------|-----------------------|-----------------|-----------------------|
|       | CARPET<br>AREA<br>868 |                 | BALCONY<br>AREA    | CARPET<br>AREA<br>916 |                 | BALCONY<br>AREA<br>35 | CARPET<br>AREA<br>786 |                 | BALCONY<br>AREA<br>33 | CARPET<br>AREA<br>838 |                 | BALCONY<br>AREA<br>38 | CARPET<br>AREA<br>600 |                 | BALCONY<br>AREA<br>33 | CARPET<br>AREA<br>600 |                 | BALCONY<br>AREA<br>33 |
|       |                       |                 | 38                 |                       |                 |                       |                       |                 |                       |                       |                 |                       |                       |                 |                       |                       |                 |                       |
| FLOOR | BUILT UP<br>AREA      | TERRACE<br>AREA | CHARGEABLE<br>AREA | BUILT UP<br>Area      | TERRACE<br>AREA | CHARGEABLE<br>AREA    | BUILT UP<br>AREA      | TERRACE<br>AREA | CHARGEABLE<br>AREA    | BUILT UP<br>AREA      | TERRACE<br>AREA | CHARGEABLE<br>AREA    | BUILT UP<br>AREA      | TERRACE<br>AREA | CHARGEABLE<br>AREA    | BUILT UP<br>Area      | TERRACE<br>AREA | CHARGEABLE<br>AREA    |
| 1     | -                     | -               | -                  | -                     | -               | -                     | -                     | -               | -                     | 961                   | -               | 1,249                 | 708                   | -               | 920                   | 699                   | -               | 908                   |
| 2     | 999                   | 294             | 1,445              | -                     | -               | -                     | 908                   | -               | 1,180                 | 961                   | -               | 1,249                 | 708                   | -               | 920                   | 699                   | -               | 908                   |
| 3     | 999                   | -               | 1,298              | -                     | -               | -                     | 908                   | 38              | 1,199                 | 961                   | 42              | 1,270                 | 708                   | 34              | 937                   | 699                   | 34              | 925                   |
| 4     | 990                   | _               | 1,287              | 1,035                 | -               | 1,344                 | 908                   | -               | 1,180                 | 961                   | -               | 1,249                 | 708                   | -               | 920                   | 699                   | -               | 908                   |
| 5     | 990                   | 294             | 1,434              | 1,035                 | -               | 1,344                 | 908                   | -               | 1,180                 | 961                   | -               | 1,249                 | 708                   | -               | 920                   | 699                   | -               | 908                   |
| 6     | 990                   | -               | 1,287              | 1,035                 | 38              | 1,363                 | 908                   | 38              | 1,199                 | 961                   | 42              | 1,270                 | 708                   | 34              | 937                   | 699                   | 34              | 925                   |
| 7     | 990                   | -               | 1,287              | 1,035                 | -               | 1,344                 | 908                   | -               | 1,180                 | 961                   | -               | 1,249                 | 708                   | -               | 920                   | 699                   | -               | 908                   |
| 8     | 990                   | 294             | 1,434              | 1,035                 | -               | 1,344                 | 908                   | -               | 1,180                 | 961                   | -               | 1,249                 | 708                   | -               | 920                   | 699                   | -               | 908                   |
| 9     | 990                   | -               | 1,287              | 1,035                 | 38              | 1,363                 | 908                   | 38              | 1,199                 | 961                   | 42              | 1,270                 | 708                   | 34              | 937                   | 699                   | 34              | 925                   |
| 10    | 990                   | -               | 1,287              | 1,035                 | -               | 1,344                 | 908                   | -               | 1,180                 | 961                   | -               | 1,249                 | 708                   | -               | 920                   | 699                   | -               | 908                   |

|      | FLA                   | T - A : 3 BHI   | K                  | FLAT - B : 3 BHK      |                 |                       | FLAT - C:3 BHK        |                 |                       | FLAT - D : 3 BHK      |                 |                       | FLAT - E : 2 BHK      |                 |                       | FLAT - F:2B           |                 | BHK                   |
|------|-----------------------|-----------------|--------------------|-----------------------|-----------------|-----------------------|-----------------------|-----------------|-----------------------|-----------------------|-----------------|-----------------------|-----------------------|-----------------|-----------------------|-----------------------|-----------------|-----------------------|
|      | CARPET<br>AREA<br>868 |                 | BALCONY<br>AREA    | CARPET<br>AREA<br>916 |                 | BALCONY<br>AREA<br>35 | CARPET<br>AREA<br>786 |                 | BALCONY<br>AREA<br>33 | CARPET<br>AREA<br>838 |                 | BALCONY<br>AREA<br>38 | CARPET<br>AREA<br>600 |                 | BALCONY<br>AREA<br>33 | CARPET<br>AREA<br>600 |                 | BALCONY<br>AREA<br>33 |
|      |                       |                 | 38                 |                       |                 |                       |                       |                 |                       |                       |                 |                       |                       |                 |                       |                       |                 |                       |
| LOOR | BUILT UP<br>AREA      | TERRACE<br>AREA | CHARGEABLE<br>AREA | BUILT UP<br>AREA      | TERRACE<br>AREA | CHARGEABLE<br>AREA    | BUILT UP<br>AREA      | TERRACE<br>AREA | CHARGEABLE<br>AREA    | BUILT UP<br>AREA      | TERRACE<br>AREA | CHARGEABLE<br>AREA    | BUILT UP<br>AREA      | TERRACE<br>AREA | CHARGEABLE<br>AREA    | BUILT UP<br>AREA      | TERRACE<br>AREA | CHARGEABLE<br>AREA    |
| 1    | -                     | -               | -                  | -                     | -               | -                     | -                     | -               | -                     | 961                   | -               | 1,249                 | 708                   | -               | 920                   | 699                   | -               | 908                   |
| 2    | 999                   | 294             | 1,445              | -                     | -               | -                     | 908                   | -               | 1,180                 | 961                   | -               | 1,249                 | 708                   | -               | 920                   | 699                   | -               | 908                   |
| 3    | 999                   | -               | 1,298              | -                     | -               | -                     | 908                   | 38              | 1,199                 | 961                   | -               | 1,249                 | 708                   | 34              | 937                   | 699                   | 34              | 925                   |
| 4    | 990                   | _               | 1,287              | 1,035                 | -               | 1,344                 | 908                   | -               | 1,180                 | 961                   | -               | 1,249                 | 708                   | -               | 920                   | 699                   | -               | 908                   |
| 5    | 990                   | 294             | 1,434              | 1,035                 | -               | 1,344                 | 908                   | -               | 1,180                 | 961                   | -               | 1,249                 | 708                   | -               | 920                   | 699                   | -               | 908                   |
| 6    | 990                   | -               | 1,287              | 1,035                 | 38              | 1,363                 | 908                   | 38              | 1,199                 | 961                   | -               | 1,249                 | 708                   | 34              | 937                   | 699                   | 34              | 925                   |
| 7    | 990                   | -               | 1,287              | 1,035                 | -               | 1,344                 | 908                   | -               | 1,180                 | 961                   | -               | 1,249                 | 708                   | -               | 920                   | 699                   | -               | 908                   |
| 8    | 990                   | 294             | 1,434              | 1,035                 | -               | 1,344                 | 908                   | -               | 1,180                 | 961                   | -               | 1,249                 | 708                   | -               | 920                   | 699                   | -               | 908                   |
| 9    | 990                   | -               | 1,287              | 1,035                 | 38              | 1,363                 | 908                   | 38              | 1,199                 | 961                   | -               | 1,249                 | 708                   | 34              | 937                   | 699                   | 34              | 925                   |
| 10   | 990                   | -               | 1,287              | 1,035                 | -               | 1,344                 | 908                   | -               | 1,180                 | 961                   | -               | 1,249                 | 708                   | -               | 920                   | 699                   | -               | 908                   |