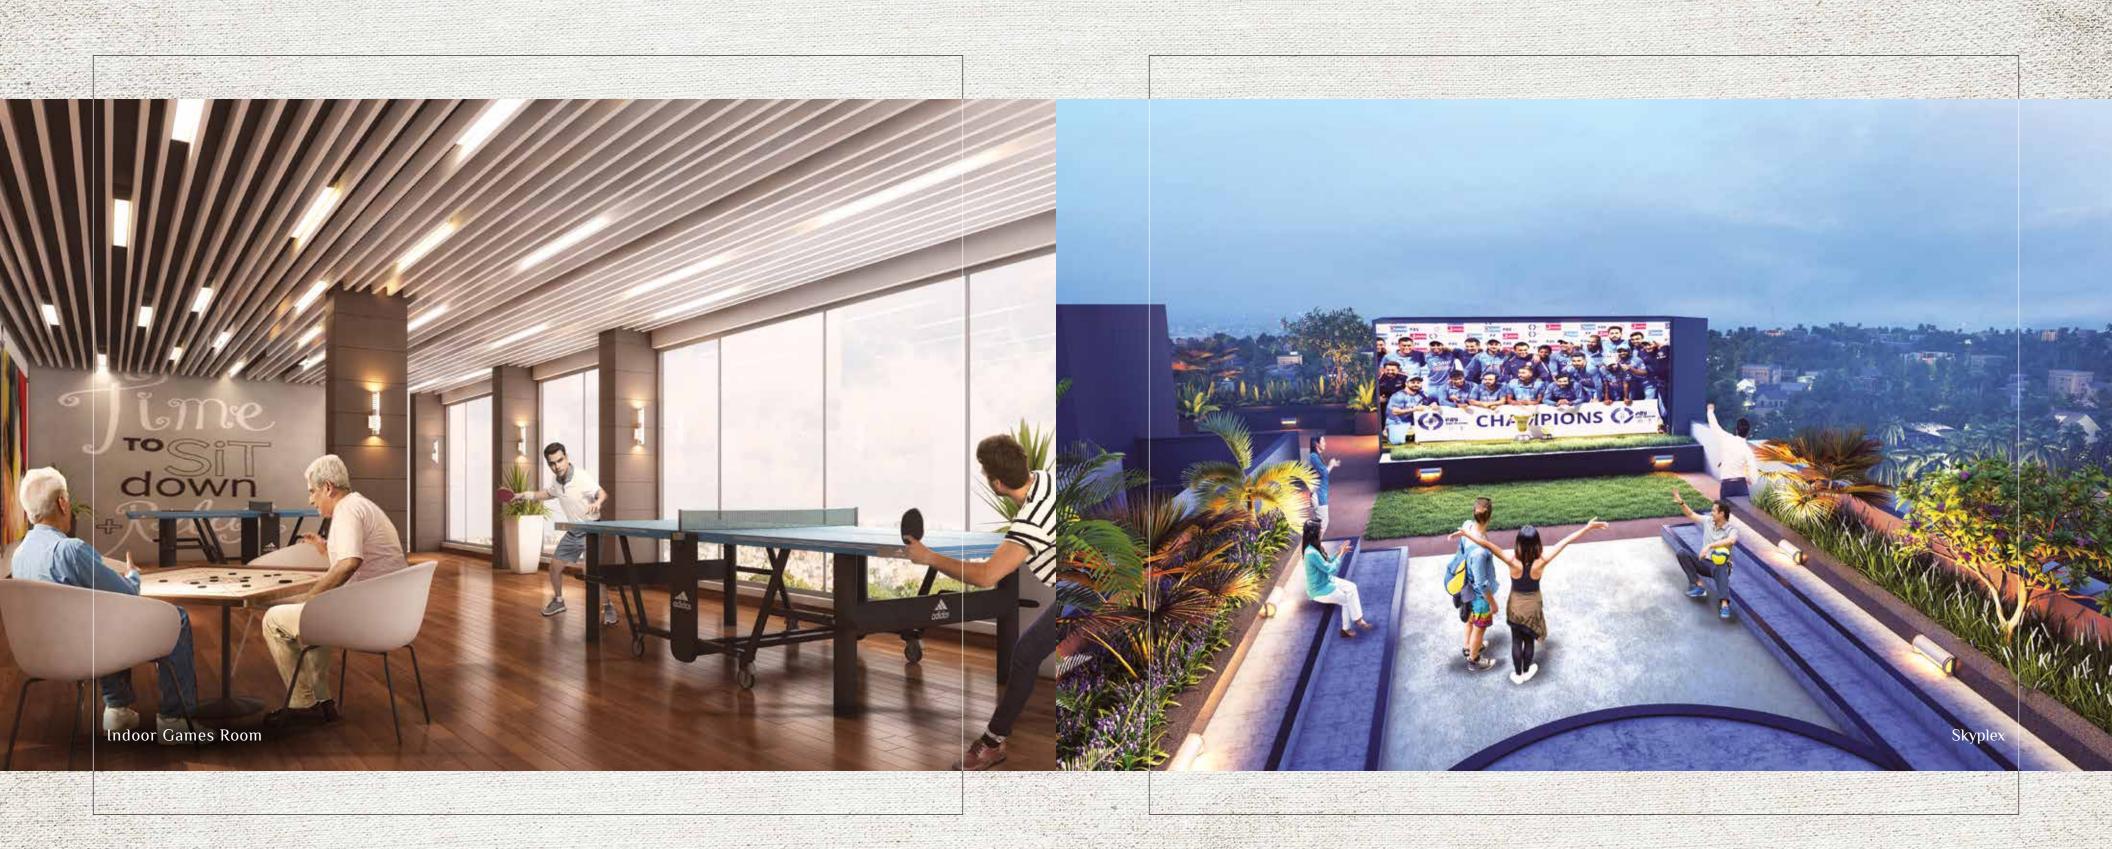

Slow down your fast-paced life at the Club at Ambika Icon. With handpicked amenities curated for modern lifestyles and available at the podium & terrace level, your leisure hours will be like never before!

- Swimming Pool
- Thanging Rooms
- Jacuzz
- Indoor Games Room
- AC Lounge & Entrance Lobby
- AC Gymnasium
- AC Community Hall
- Librar
- Party Lawn

- Green Lawn on Podium
- Senior Citizen Cabana
- Community Celebration Arena
- Golf Putting
- Water Walk
- Star Gazing
- Skyplex