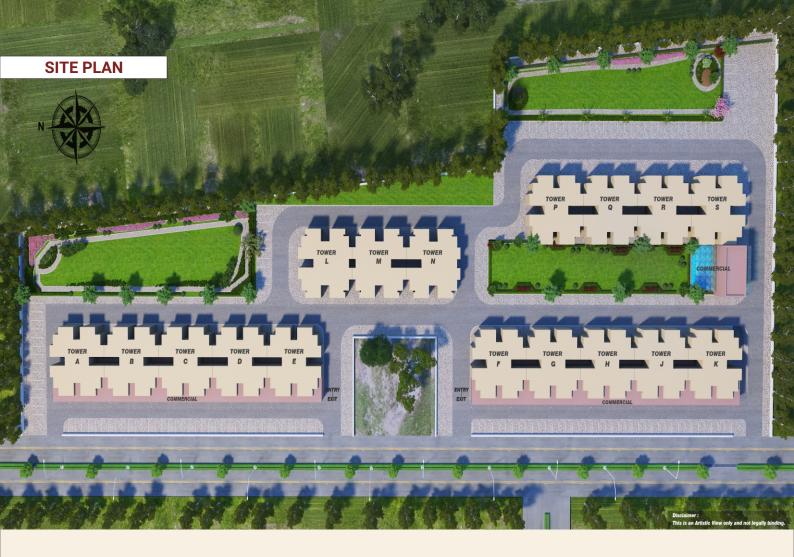

## FEATURES

- Premium Location in Sector-45, Faridabad
- Walking Distance from Delhi-Mathura Road
  & Mewla Maharajpur Metro Station
- 4 Flats to a core with 2 Lifts
- 1st Affordable Project with IGBC Platinum Rating
- 100% Apartments with East-West Entry