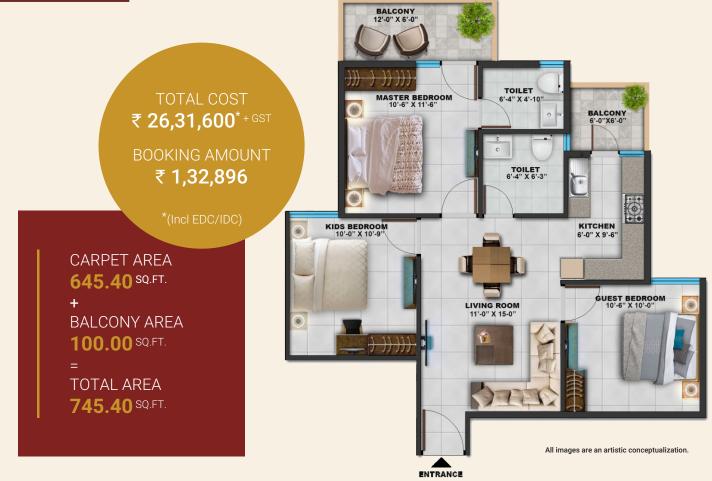

## **BENEFITS**

- 5 Years Free Maintenance\*
- Prices fixed by Govt. of Haryana\*
- Upto 90% bank finance
- Subsidy of upto ₹ 2.67 Lacs under PMAY
- Easy payment plan spread over 3 years\*
- No PLC

| ΡΑΥΜ | FNT |  |
|------|-----|--|
|      |     |  |