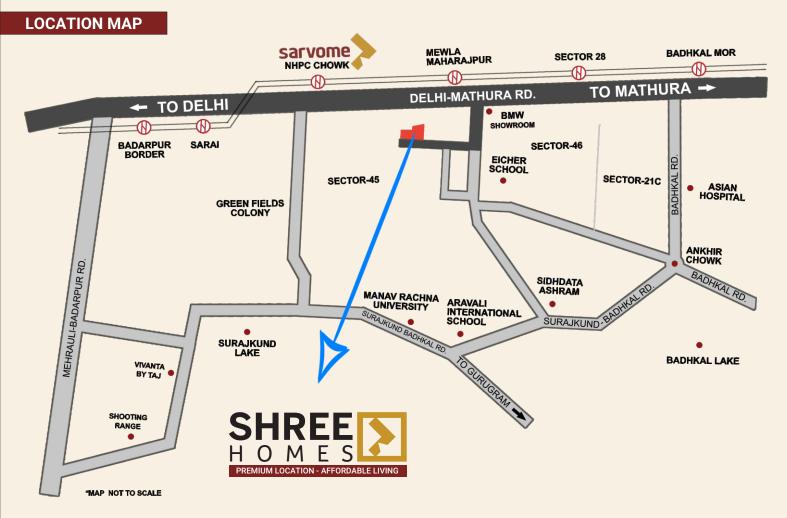

SECTOR-45, FARIDABAD

## FEATURES

- Premium Location in Sector-45, Faridabad
- Walking Distance from Delhi-Mathura Road
  & Mewla Maharajpur Metro Station
- 4 Flats to a core with 2 Lifts
- 1st Affordable Project with IGBC Platinum Rating
- 100% Apartments with East-West Entry