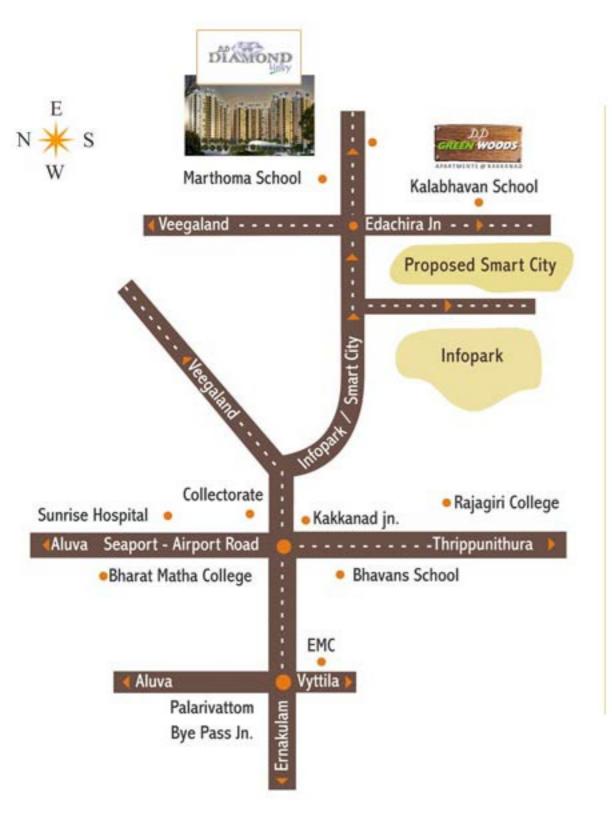

#### Distance from DD Diamond Valley

Infopark / Smart City : 1 Km MarThoma Public School : 400 Mtrs Collectorate : 3 Kms Veegaland · 4 Kms Seaport - Airport Road : 3 Kms Bhavans School : 4 Kms Rajagiri College 5 Kms Bharat Matha College : 4.5 Kms : 4 Kms Sunrise Hospital Ernakulam Medical Centre: 7 Kms Ernakulam Bye pass : 7 Kms