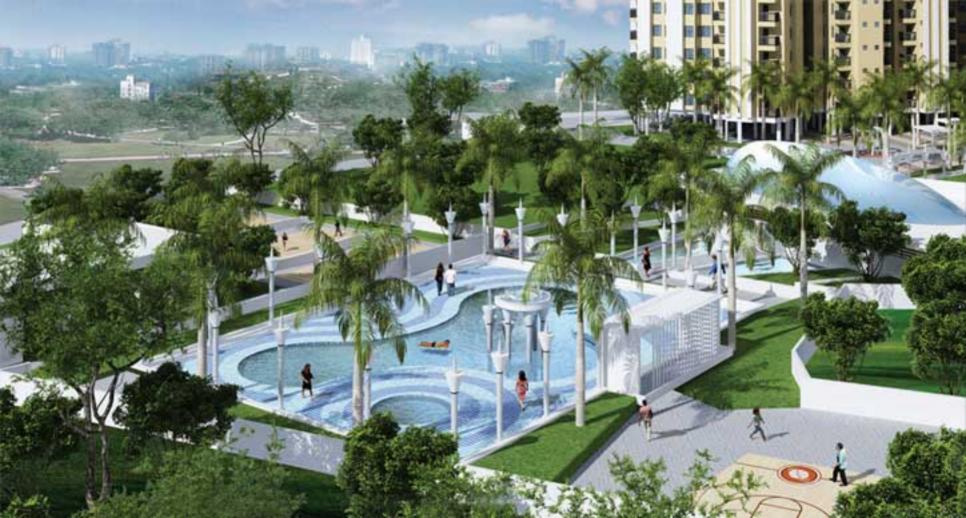

# TYPE-K

Area - 1128 Sq. Ft. 2 BHK





# TYPE-G

Area - 1141 Sq. Ft. 2 BHK







# TYPE - C

Area - 1176 sq.ft 2 BHK





# TYPE-J

Area - 1181 Sq. Ft. 2 BHK





- TYPE D

- 1376.00 SQ.F





### TYPE-E

Area - 1381 Sq. Ft. 3 BHK





# TYPE-L

Area - 1412 Sq. Ft. 3 BHK





- TYPE C

- 1434.00 SQ.FT







#### TYPE - F

Area - 1439 sq.ft 3 BHK











### TYPE - A

Area - 1474 sq.ft 3 BHK







#### TYPE - E

Area - 1537 sq.ft 3 BHK





# TYPICAL PLAN







#### Distance from DD Diamond Valley

Infopark / Smart City : 1 Km MarThoma Public School : 400 Mtrs Collectorate : 3 Kms Veegaland · 4 Kms Seaport - Airport Road : 3 Kms Bhavans School : 4 Kms Rajagiri College 5 Kms Bharat Matha College : 4.5 Kms : 4 Kms Sunrise Hospital Ernakulam Medical Centre: 7 Kms Ernakulam B