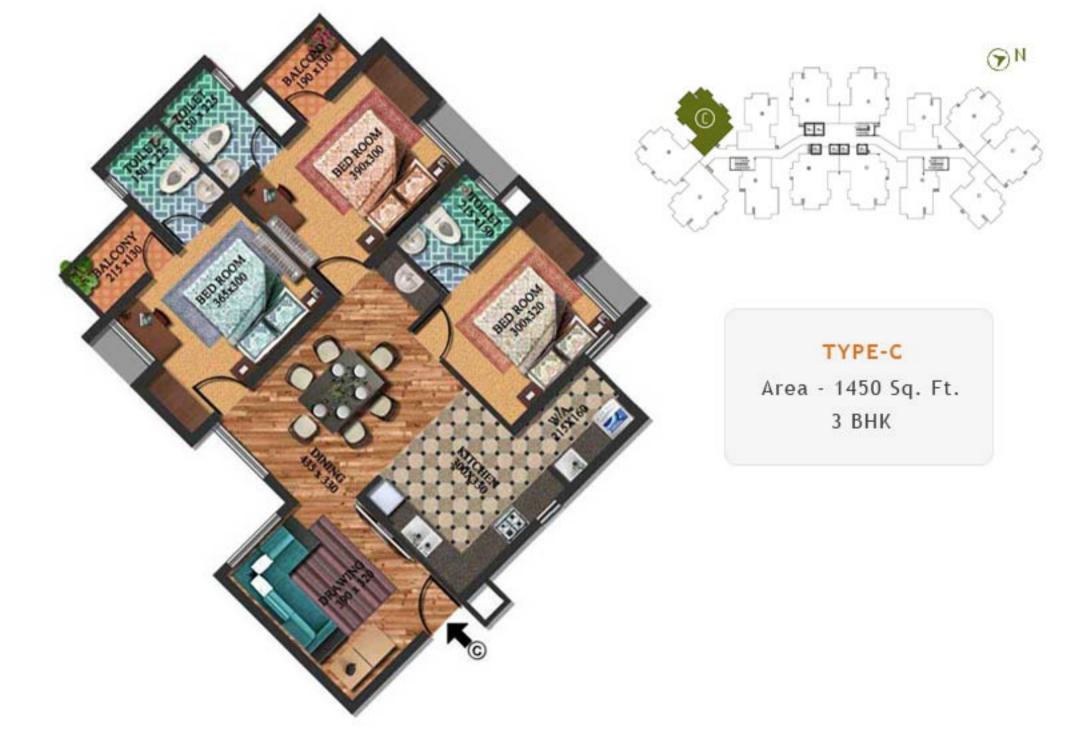

# TYPE-K

Area - 1128 Sq. Ft. 2 BHK





# TYPE-G

Area - 1141 Sq. Ft. 2 BHK







# TYPE - C

Area - 1176 sq.ft 2 BHK





# TYPE-J

Area - 1181 Sq. Ft. 2 BHK





- TYPE D

- 1376.00 SQ.F





### TYPE-E

Area - 1381 Sq. Ft. 3 BHK





# TYPE-L

Area - 1412 Sq. Ft. 3 BHK





- TYPE C

- 1434.00 SQ.FT







#### TYPE - F

Area - 1439 sq.ft 3 BHK











### TYPE - A

Area - 1474 sq.ft 3 BHK







#### TYPE - E

Area - 1537 sq.ft 3 BHK





# TYPICAL PLAN







#### Distance from DD Diamond Valley

Infopark / Smart City : 1 Km MarThoma Public School : 400 Mtrs Collectorate : 3 Kms Veegaland · 4 Kms Seaport - Airport Road : 3 Kms Bhavans School : 4 Kms Rajagiri College 5 Kms Bharat Matha College : 4.5 Kms : 4 Kms Sunrise Hospital Ernakulam Medical Centre: 7 Kms Ernakulam Bye pass : 7 Kms