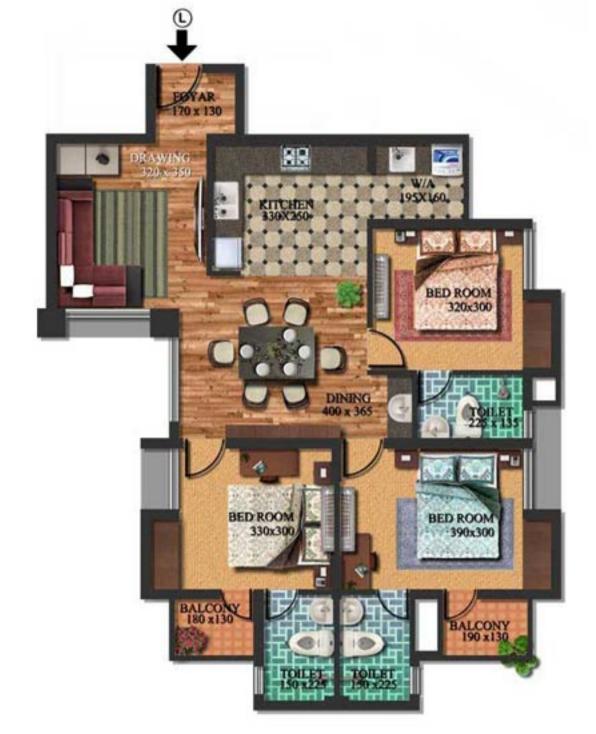

# TYPE-K

Area - 1128 Sq. Ft. 2 BHK





# TYPE-G

Area - 1141 Sq. Ft. 2 BHK







# TYPE - C

Area - 1176 sq.ft 2 BHK





# TYPE-J

Area - 1181 Sq. Ft. 2 BHK





- TYPE D

- 1376.00 SQ.F





### TYPE-E

Area - 1381 Sq. Ft. 3 BHK





# TYPE-L

Area - 1412 Sq. Ft. 3 BHK





- TYPE C

- 1434.00 SQ.FT







#### TYPE - F

Area - 1439 sq.ft 3 BHK











### TYPE - A

Area - 1474 sq.ft 3 BHK







#### TYPE - E

Area - 1537 sq.ft 3 BHK





# TYPICAL PLAN







#### Distance from DD Diamond Valley

Infopark / Smart City : 1 Km MarThoma Public School : 400 Mtrs Collectorate : 3 Kms Veegaland · 4 Kms Seaport - Airport Road : 3 Kms Bhavans School : 4 Kms Rajagiri College 5 Kms Bharat Matha College : 4.5 Kms : 4 Kms Sunrise Hospital Ernakulam Medical Centre: 7 Kms Ernakulam Bye pass : 7 Kms