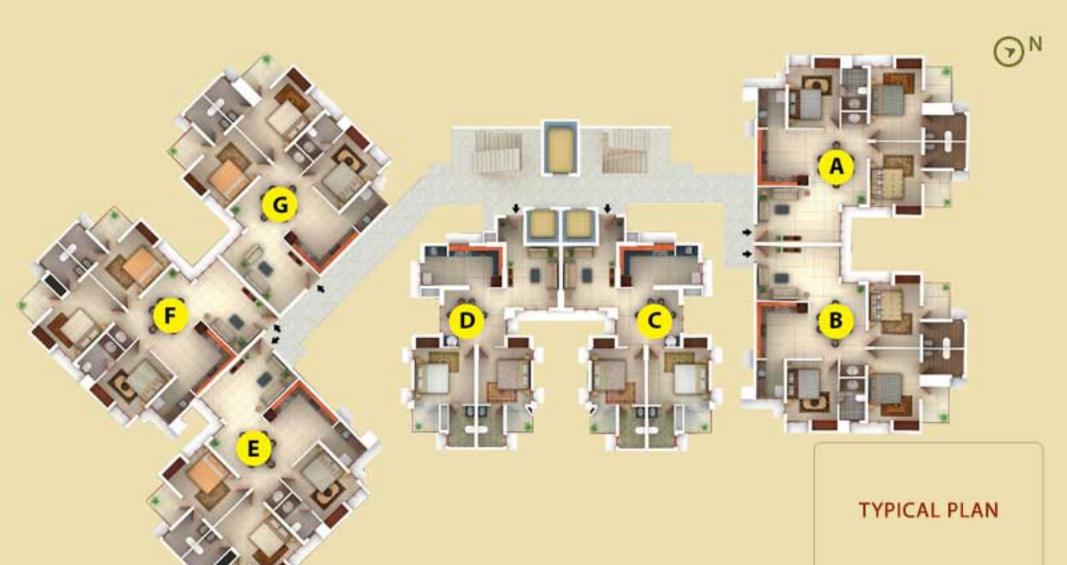

# TYPE-K

Area - 1128 Sq. Ft. 2 BHK





# TYPE-G

Area - 1141 Sq. Ft. 2 BHK







# TYPE - C

Area - 1176 sq.ft 2 BHK





# TYPE-J

Area - 1181 Sq. Ft. 2 BHK





- TYPE D

- 1376.00 SQ.F





### TYPE-E

Area - 1381 Sq. Ft. 3 BHK





# TYPE-L

Area - 1412 Sq. Ft. 3 BHK





- TYPE C

- 1434.00 SQ.FT







#### TYPE - F

Area - 1439 sq.ft 3 BHK











### TYPE - A

Area - 1474 sq.ft 3 BHK







#### TYPE - E

Area - 1537 sq.ft 3 BHK





# TYPICAL PLAN







#### Distance from DD Diamond Valley

Infopark / Smart City : 1 Km MarThoma Public School : 400 Mtrs Collectorate : 3 Kms Veegaland · 4 Kms Seaport - Airport Road : 3 Kms Bhavans School : 4 Kms Rajagiri College 5 Kms Bharat Matha College : 4.5 Kms : 4 Kms Sunrise Hospital Ernakulam Medical Centre: 7 Kms Ernakulam Bye pass : 7 Kms