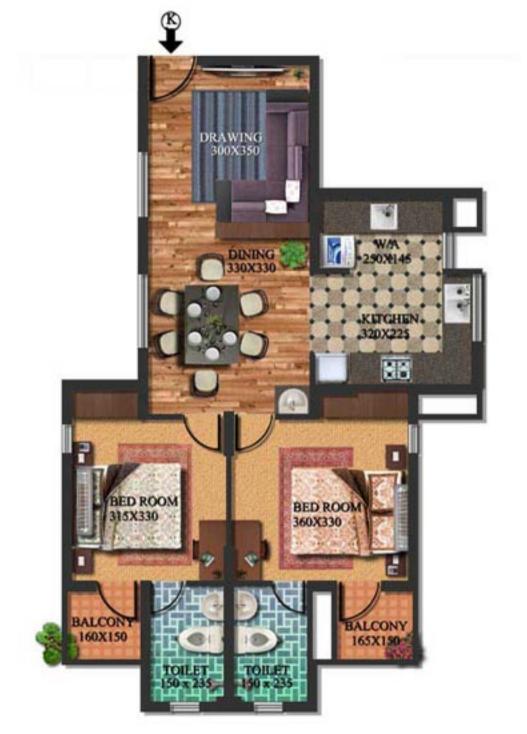

# TYPE-K

Area - 1128 Sq. Ft. 2 BHK





# TYPE-G

Area - 1141 Sq. Ft. 2 BHK







# TYPE - C

Area - 1176 sq.ft 2 BHK





# TYPE-J

Area - 1181 Sq. Ft. 2 BHK





- TYPE D

- 1376.00 SQ.F





### TYPE-E

Area - 1381 Sq. Ft. 3 BHK





# TYPE-L

Area - 1412 Sq. Ft. 3 BHK





- TYPE C

- 1434.00 SQ.FT







#### TYPE - F

Area - 1439 sq.ft 3 BHK











### TYPE - A

Area - 1474 sq.ft 3 BHK







#### TYPE - E

Area - 1537 sq.ft 3 BHK





# TYPICAL PLAN







#### Distance from DD Diamond Valley

Infopark / Smart City : 1 Km MarThoma Public School : 400 Mtrs Collectorate : 3 Kms Veegaland · 4 Kms Seaport - Airport Road : 3 Kms Bhavans School : 4 Kms Rajagiri College 5 Kms Bharat Matha College : 4.5 Kms : 4 Kms Sunrise Hospital Ernakulam Medical Centre: 7 Kms Ernakulam Bye pas