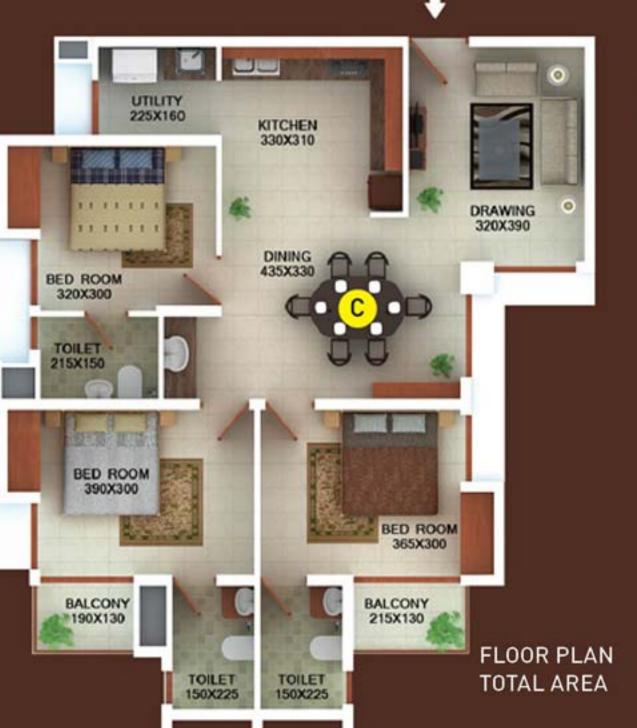

# TYPE-K

Area - 1128 Sq. Ft. 2 BHK





# TYPE-G

Area - 1141 Sq. Ft. 2 BHK







# TYPE - C

Area - 1176 sq.ft 2 BHK





# TYPE-J

Area - 1181 Sq. Ft. 2 BHK





- TYPE D

- 1376.00 SQ.F





### TYPE-E

Area - 1381 Sq. Ft. 3 BHK





# TYPE-L

Area - 1412 Sq. Ft. 3 BHK





- TYPE C

- 1434.00 SQ.FT







#### TYPE - F

Area - 1439 sq.ft 3 BHK











### TYPE - A

Area - 1474 sq.ft 3 BHK







#### TYPE - E

Area - 1537 sq.ft 3 BHK





# TYPICAL PLAN







#### Distance from DD Diamond Valley

Infopark / Smart City : 1 Km MarThoma Public School : 400 Mtrs Collectorate : 3 Kms Veegaland · 4 Kms Seaport - Airport Road : 3 Kms Bhavans School : 4 Kms Rajagiri College 5 Kms Bharat Matha College : 4.5 Kms : 4 Kms Sunrise Hospital Ernakulam Medical Centre: 7 Kms Ernakulam Bye pass : 7 Kms