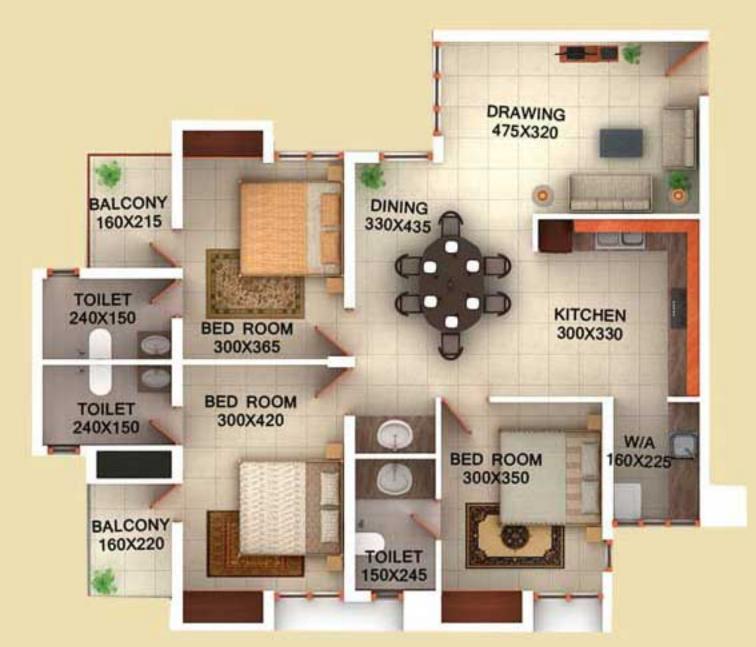

# TYPE-K

Area - 1128 Sq. Ft. 2 BHK





# TYPE-G

Area - 1141 Sq. Ft. 2 BHK







# TYPE - C

Area - 1176 sq.ft 2 BHK





# TYPE-J

Area - 1181 Sq. Ft. 2 BHK





- TYPE D

- 1376.00 SQ.F





### TYPE-E

Area - 1381 Sq. Ft. 3 BHK





# TYPE-L

Area - 1412 Sq. Ft. 3 BHK





- TYPE C

- 1434.00 SQ.FT







#### TYPE - F

Area - 1439 sq.ft 3 BHK











### TYPE - A

Area - 1474 sq.ft 3 BHK







#### TYPE - E

Area - 1537 sq.ft 3 BHK





# TYPICAL PLAN







#### Distance from DD Diamond Valley

Infopark / Smart City : 1 Km MarThoma Public School : 400 Mtrs Collectorate : 3 Kms Veegaland · 4 Kms Seaport - Airport Road : 3 Kms Bhavans School : 4 Kms Rajagiri College 5 Kms Bharat Matha College : 4.5 Kms : 4 Kms Sunrise Hospital Ernakulam Medical Centre: 7 Kms Ernakulam Bye pass : 7 Kms