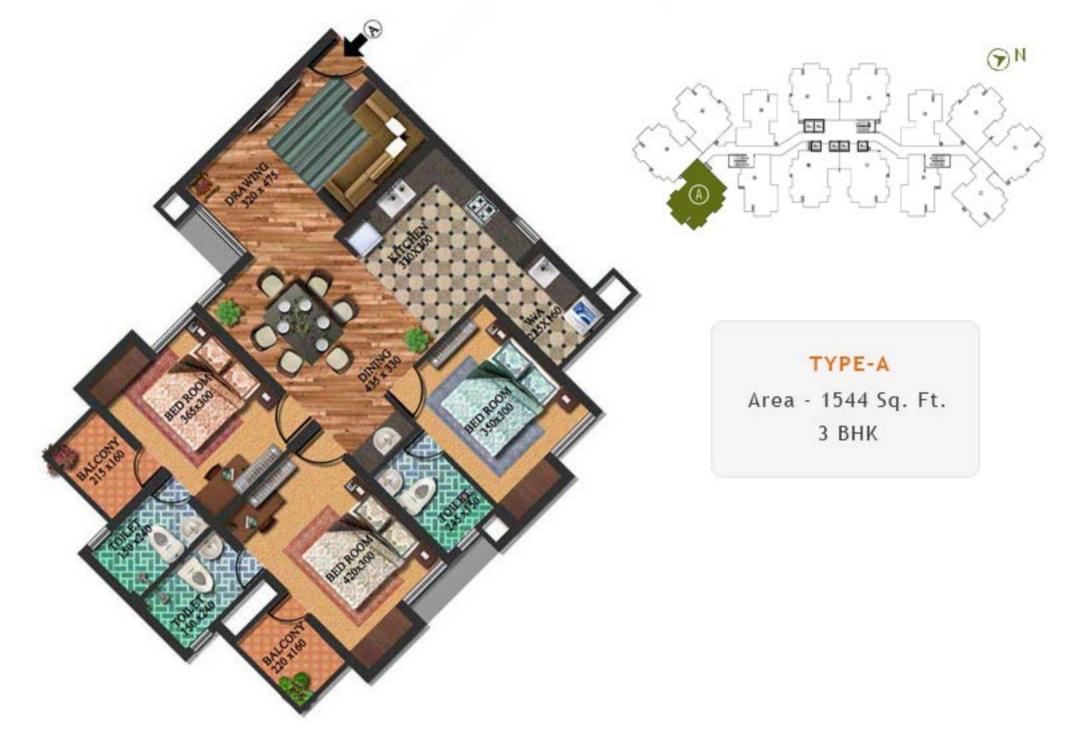

# TYPE-K

Area - 1128 Sq. Ft. 2 BHK





# TYPE-G

Area - 1141 Sq. Ft. 2 BHK







# TYPE - C

Area - 1176 sq.ft 2 BHK





# TYPE-J

Area - 1181 Sq. Ft. 2 BHK





- TYPE D

- 1376.00 SQ.F





### TYPE-E

Area - 1381 Sq. Ft. 3 BHK





# TYPE-L

Area - 1412 Sq. Ft. 3 BHK





- TYPE C

- 1434.00 SQ.FT







#### TYPE - F

Area - 1439 sq.ft 3 BHK











### TYPE - A

Area - 1474 sq.ft 3 BHK







#### TYPE - E

Area - 1537 sq.ft 3 BHK





# TYPICAL PLAN







#### Distance from DD Diamond Valley

Infopark / Smart City : 1 Km MarThoma Public School : 400 Mtrs Collectorate : 3 Kms Veegaland · 4 Kms Seaport - Airport Road : 3 Kms Bhavans School : 4 Kms Rajagiri College 5 Kms Bharat Matha College : 4.5 Kms : 4 Kms Sunrise Hospital Ernakulam Medical Centre: 7 Kms Ernakulam Bye pass : 7 Kms