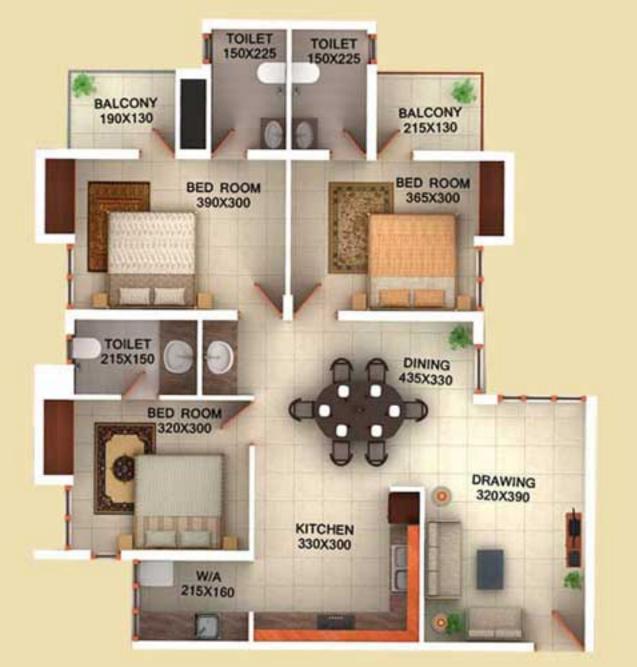

# TYPE-K

Area - 1128 Sq. Ft. 2 BHK





# TYPE-G

Area - 1141 Sq. Ft. 2 BHK







# TYPE - C

Area - 1176 sq.ft 2 BHK





# TYPE-J

Area - 1181 Sq. Ft. 2 BHK





- TYPE D

- 1376.00 SQ.F





### TYPE-E

Area - 1381 Sq. Ft. 3 BHK





# TYPE-L

Area - 1412 Sq. Ft. 3 BHK





- TYPE C

- 1434.00 SQ.FT







#### TYPE - F

Area - 1439 sq.ft 3 BHK











### TYPE - A

Area - 1474 sq.ft 3 BHK







#### TYPE - E

Area - 1537 sq.ft 3 BHK





# TYPICAL PLAN







#### Distance from DD Diamond Valley

Infopark / Smart City : 1 Km MarThoma Public School : 400 Mtrs Collectorate : 3 Kms Veegaland · 4 Kms Seaport - Airport Road : 3 Kms Bhavans School : 4 Kms Rajagiri College 5 Kms Bharat Matha College : 4.5 Kms : 4 Kms Sunrise Hospital Ernakulam Medical Centre: 7 Kms Ernakulam Bye pass : 7 Kms