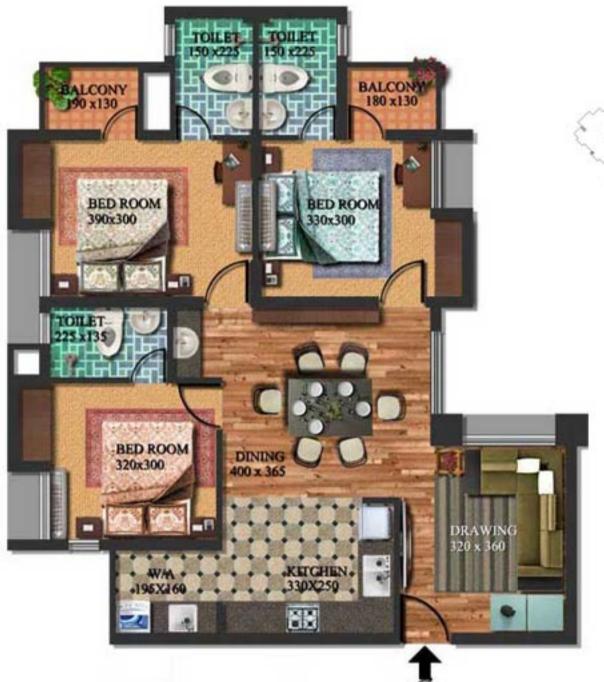

# TYPE-K

Area - 1128 Sq. Ft. 2 BHK





# TYPE-G

Area - 1141 Sq. Ft. 2 BHK







# TYPE - C

Area - 1176 sq.ft 2 BHK





# TYPE-J

Area - 1181 Sq. Ft. 2 BHK





- TYPE D

- 1376.00 SQ.F





### TYPE-E

Area - 1381 Sq. Ft. 3 BHK





# TYPE-L

Area - 1412 Sq. Ft. 3 BHK





- TYPE C

- 1434.00 SQ.FT







#### TYPE - F

Area - 1439 sq.ft 3 BHK











### TYPE - A

Area - 1474 sq.ft 3 BHK







#### TYPE - E

Area - 1537 sq.ft 3 BHK





# TYPICAL PLAN







#### Distance from DD Diamond Valley

Infopark / Smart City : 1 Km MarThoma Public School : 400 Mtrs Collectorate : 3 Kms Veegaland · 4 Kms Seaport - Airport Road : 3 Kms Bhavans School : 4 Kms Rajagiri College 5 Kms Bharat Matha College : 4.5 Kms : 4 Kms Sunrise Hospital Ernakulam Medical Centre: 7 Kms Ernakulam Bye pass : 7 Kms