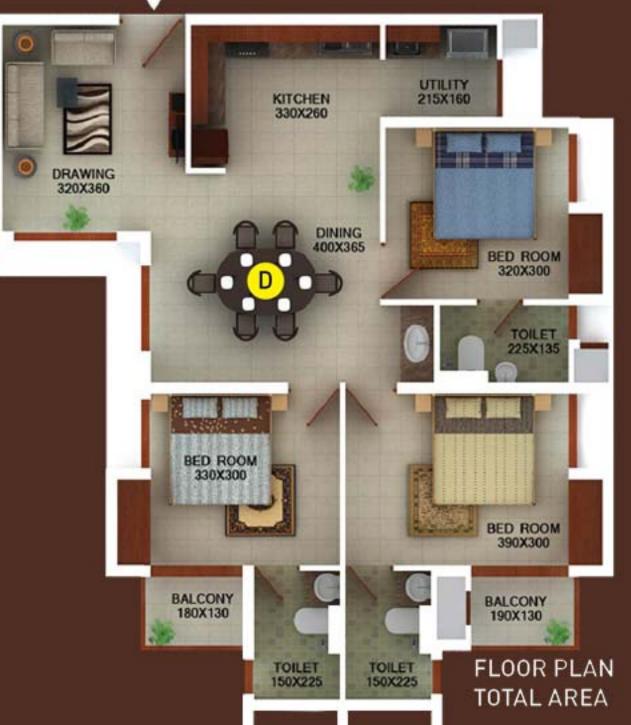

# TYPE-K

Area - 1128 Sq. Ft. 2 BHK





# TYPE-G

Area - 1141 Sq. Ft. 2 BHK







# TYPE - C

Area - 1176 sq.ft 2 BHK





# TYPE-J

Area - 1181 Sq. Ft. 2 BHK





- TYPE D

- 1376.00 SQ.F





### TYPE-E

Area - 1381 Sq. Ft. 3 BHK





# TYPE-L

Area - 1412 Sq. Ft. 3 BHK





- TYPE C

- 1434.00 SQ.FT







#### TYPE - F

Area - 1439 sq.ft 3 BHK











### TYPE - A

Area - 1474 sq.ft 3 BHK







#### TYPE - E

Area - 1537 sq.ft 3 BHK





# TYPICAL PLAN







#### Distance from DD Diamond Valley

Infopark / Smart City : 1 Km MarThoma Public School : 400 Mtrs Collectorate : 3 Kms Veegaland · 4 Kms Seaport - Airport Road : 3 Kms Bhavans School : 4 Kms Rajagiri College 5 Kms Bharat Matha College : 4.5 Kms : 4 Kms Sunrise Hospital Ernakulam Medical Centre: 7 Kms Ernakulam Bye pass : 7 Kms