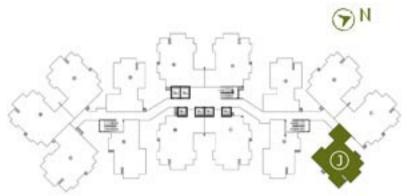

# TYPE-K

Area - 1128 Sq. Ft. 2 BHK





# TYPE-G

Area - 1141 Sq. Ft. 2 BHK







# TYPE - C

Area - 1176 sq.ft 2 BHK





# TYPE-J

Area - 1181 Sq. Ft. 2 BHK





- TYPE D

- 1376.00 SQ.F





### TYPE-E

Area - 1381 Sq. Ft. 3 BHK





# TYPE-L

Area - 1412 Sq. Ft. 3 BHK





- TYPE C

- 1434.00 SQ.FT







#### TYPE - F

Area - 1439 sq.ft 3 BHK











### TYPE - A

Area - 1474 sq.ft 3 BHK







#### TYPE - E

Area - 1537 sq.ft 3 BHK





# TYPICAL PLAN







#### Distance from DD Diamond Valley

Infopark / Smart City : 1 Km MarThoma Public School : 400 Mtrs Collectorate : 3 Kms Veegaland · 4 Kms Seaport - Airport Road : 3 Kms Bhavans School : 4 Kms Rajagiri College 5 Kms Bharat Matha College : 4.5 Kms : 4 Kms Sunrise Hospital Ernakulam Medical Centre: 7 Kms Ernakulam Bye pass : 7 Kms