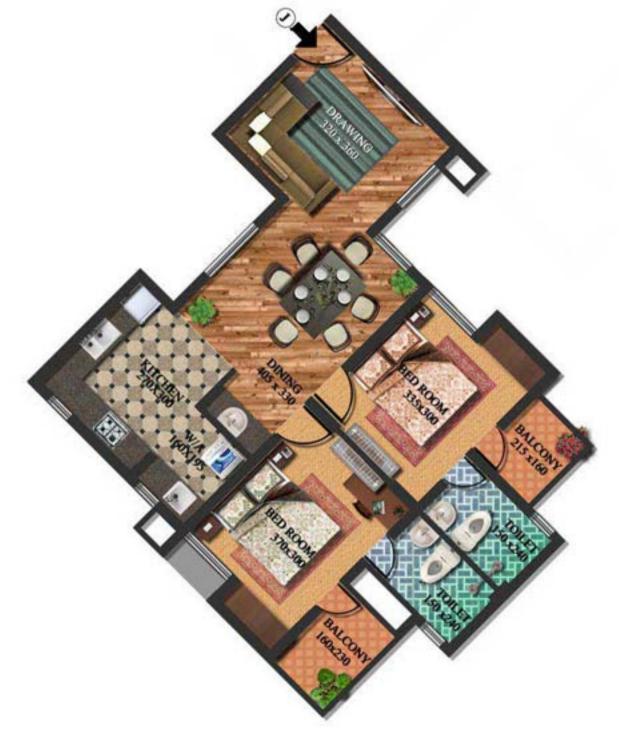

# TYPE-K

Area - 1128 Sq. Ft. 2 BHK





# TYPE-G

Area - 1141 Sq. Ft. 2 BHK







# TYPE - C

Area - 1176 sq.ft 2 BHK





# TYPE-J

Area - 1181 Sq. Ft. 2 BHK





- TYPE D

- 1376.00 SQ.F





### TYPE-E

Area - 1381 Sq. Ft. 3 BHK





# TYPE-L

Area - 1412 Sq. Ft. 3 BHK





- TYPE C

- 1434.00 SQ.FT







#### TYPE - F

Area - 1439 sq.ft 3 BHK











### TYPE - A

Area - 1474 sq.ft 3 BHK







#### TYPE - E

Area - 1537 sq.ft 3 BHK





# TYPICAL PLAN







#### Distance from DD Diamond Valley

Infopark / Smart City : 1 Km MarThoma Public School : 400 Mtrs Collectorate : 3 Kms Veegaland · 4 Kms Seaport - Airport Road : 3 Kms Bhavans School : 4 Kms Rajagiri College 5 Kms Bharat Matha College : 4.5 Kms : 4 Kms Sunrise Hospital Ernakulam Medical Centre: 7 Kms Ernakulam Bye pass : 7 Kms