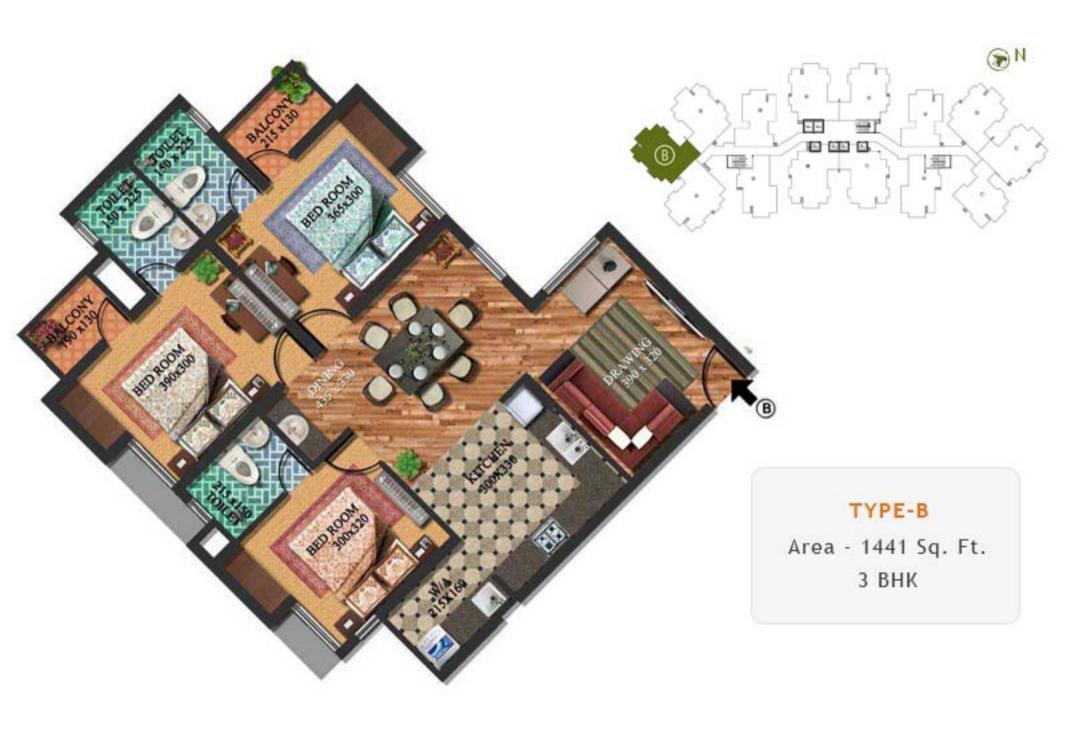

# TYPE-K

Area - 1128 Sq. Ft. 2 BHK





# TYPE-G

Area - 1141 Sq. Ft. 2 BHK







# TYPE - C

Area - 1176 sq.ft 2 BHK





# TYPE-J

Area - 1181 Sq. Ft. 2 BHK





- TYPE D

- 1376.00 SQ.F





### TYPE-E

Area - 1381 Sq. Ft. 3 BHK





# TYPE-L

Area - 1412 Sq. Ft. 3 BHK





- TYPE C

- 1434.00 SQ.FT







#### TYPE - F

Area - 1439 sq.ft 3 BHK











### TYPE - A

Area - 1474 sq.ft 3 BHK







#### TYPE - E

Area - 1537 sq.ft 3 BHK





# TYPICAL PLAN







#### Distance from DD Diamond Valley

Infopark / Smart City : 1 Km MarThoma Public School : 400 Mtrs Collectorate : 3 Kms Veegaland · 4 Kms Seaport - Airport Road : 3 Kms Bhavans School : 4 Kms Rajagiri College 5 Kms Bharat Matha College : 4.5 Kms : 4 Kms Sunrise Hospital Ernakulam Medical Centre: 7 Kms Ernakulam Bye pass : 7 Kms