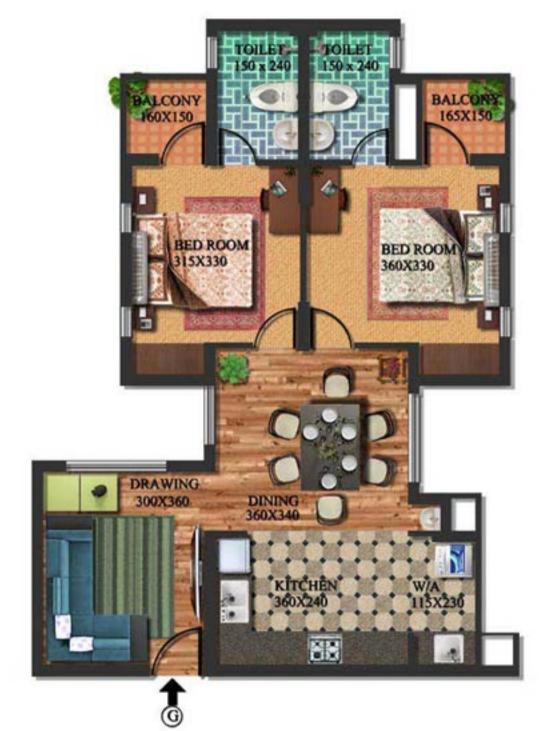

# TYPE-K

Area - 1128 Sq. Ft. 2 BHK





# TYPE-G

Area - 1141 Sq. Ft. 2 BHK







# TYPE - C

Area - 1176 sq.ft 2 BHK





# TYPE-J

Area - 1181 Sq. Ft. 2 BHK





- TYPE D

- 1376.00 SQ.F





### TYPE-E

Area - 1381 Sq. Ft. 3 BHK





# TYPE-L

Area - 1412 Sq. Ft. 3 BHK





- TYPE C

- 1434.00 SQ.FT







#### TYPE - F

Area - 1439 sq.ft 3 BHK











### TYPE - A

Area - 1474 sq.ft 3 BHK







#### TYPE - E

Area - 1537 sq.ft 3 BHK





# TYPICAL PLAN







#### Distance from DD Diamond Valley

Infopark / Smart City : 1 Km MarThoma Public School : 400 Mtrs Collectorate : 3 Kms Veegaland · 4 Kms Seaport - Airport Road : 3 Kms Bhavans School : 4 Kms Rajagiri College 5 Kms Bharat Matha College : 4.5 Kms : 4 Kms Sunrise Hospital Ernakulam Medical Centre: 7 Kms Ernakulam Bye pass : 7 Kms