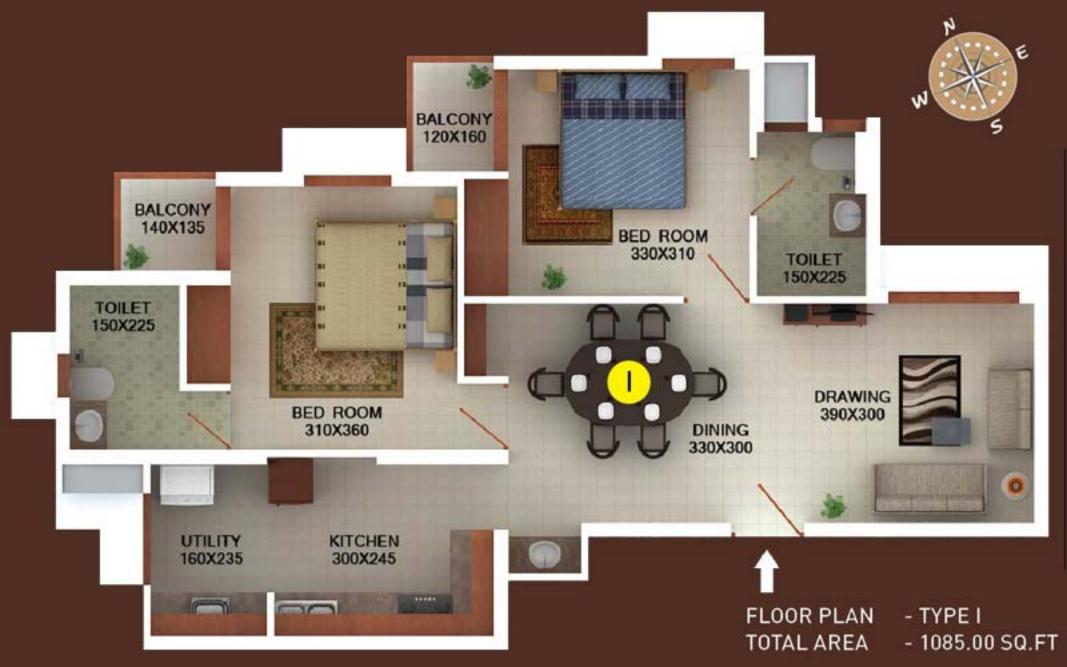

# TYPE-K

Area - 1128 Sq. Ft. 2 BHK





# TYPE-G

Area - 1141 Sq. Ft. 2 BHK







# TYPE - C

Area - 1176 sq.ft 2 BHK





# TYPE-J

Area - 1181 Sq. Ft. 2 BHK





- TYPE D

- 1376.00 SQ.F





### TYPE-E

Area - 1381 Sq. Ft. 3 BHK





# TYPE-L

Area - 1412 Sq. Ft. 3 BHK





- TYPE C

- 1434.00 SQ.FT







#### TYPE - F

Area - 1439 sq.ft 3 BHK











### TYPE - A

Area - 1474 sq.ft 3 BHK







#### TYPE - E

Area - 1537 sq.ft 3 BHK





# TYPICAL PLAN







#### Distance from DD Diamond Valley

Infopark / Smart City : 1 Km MarThoma Public School : 400 Mtrs Collectorate : 3 Kms Veegaland · 4 Kms Seaport - Airport Road : 3 Kms Bhavans School : 4 Kms Rajagiri College 5 Kms Bharat Matha College : 4.5 Kms : 4 Kms Sunrise Hospital Ernakulam Medical Centre: 7 Kms Ernakulam Bye p