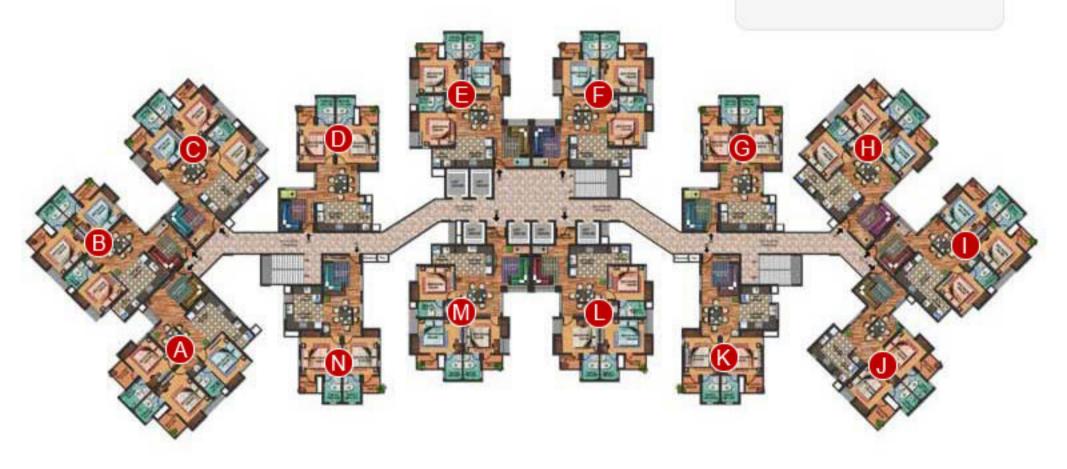

# TYPE-K

Area - 1128 Sq. Ft. 2 BHK





# TYPE-G

Area - 1141 Sq. Ft. 2 BHK







# TYPE - C

Area - 1176 sq.ft 2 BHK





# TYPE-J

Area - 1181 Sq. Ft. 2 BHK





- TYPE D

- 1376.00 SQ.F





### TYPE-E

Area - 1381 Sq. Ft. 3 BHK





# TYPE-L

Area - 1412 Sq. Ft. 3 BHK





- TYPE C

- 1434.00 SQ.FT







#### TYPE - F

Area - 1439 sq.ft 3 BHK











### TYPE - A

Area - 1474 sq.ft 3 BHK







#### TYPE - E

Area - 1537 sq.ft 3 BHK





# TYPICAL PLAN







#### Distance from DD Diamond Valley

Infopark / Smart City : 1 Km MarThoma Public School : 400 Mtrs Collectorate : 3 Kms Veegaland · 4 Kms Seaport - Airport Road : 3 Kms Bhavans School : 4 Kms Rajagiri College 5 Kms Bharat Matha College : 4.5 Kms : 4 Kms Sunrise Hospital Ernakulam Medical Centre: 7 Kms Ernakulam Bye pass : 7 Kms