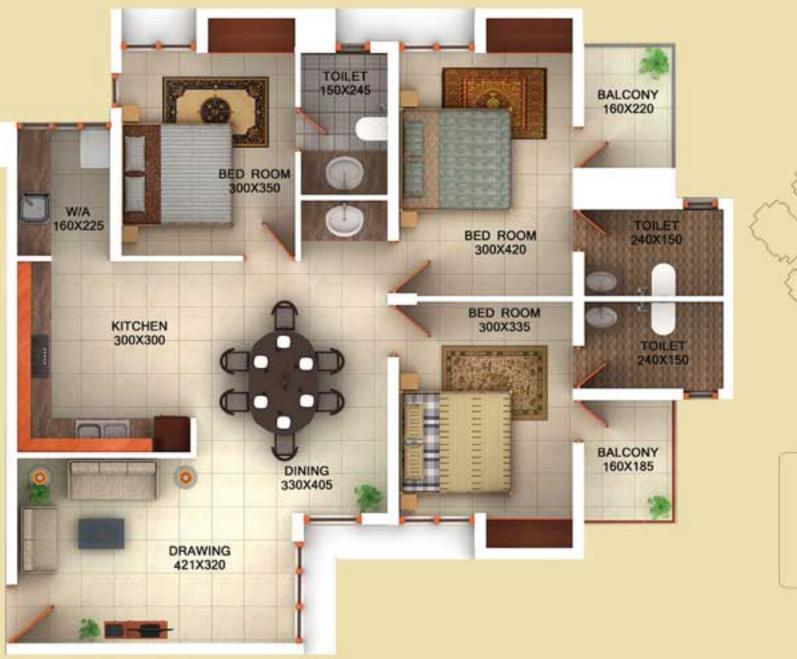

# TYPE-K

Area - 1128 Sq. Ft. 2 BHK





# TYPE-G

Area - 1141 Sq. Ft. 2 BHK







# TYPE - C

Area - 1176 sq.ft 2 BHK





# TYPE-J

Area - 1181 Sq. Ft. 2 BHK





- TYPE D

- 1376.00 SQ.F





### TYPE-E

Area - 1381 Sq. Ft. 3 BHK





# TYPE-L

Area - 1412 Sq. Ft. 3 BHK





- TYPE C

- 1434.00 SQ.FT







#### TYPE - F

Area - 1439 sq.ft 3 BHK











### TYPE - A

Area - 1474 sq.ft 3 BHK







#### TYPE - E

Area - 1537 sq.ft 3 BHK





# TYPICAL PLAN







#### Distance from DD Diamond Valley

Infopark / Smart City : 1 Km MarThoma Public School : 400 Mtrs Collectorate : 3 Kms Veegaland · 4 Kms Seaport - Airport Road : 3 Kms Bhavans School : 4 Kms Rajagiri College 5 Kms Bharat Matha College : 4.5 Kms : 4 Kms Sunrise Hospital Ernakulam Medical Centre: 7 Kms Ernakulam Bye pass : 7 Kms