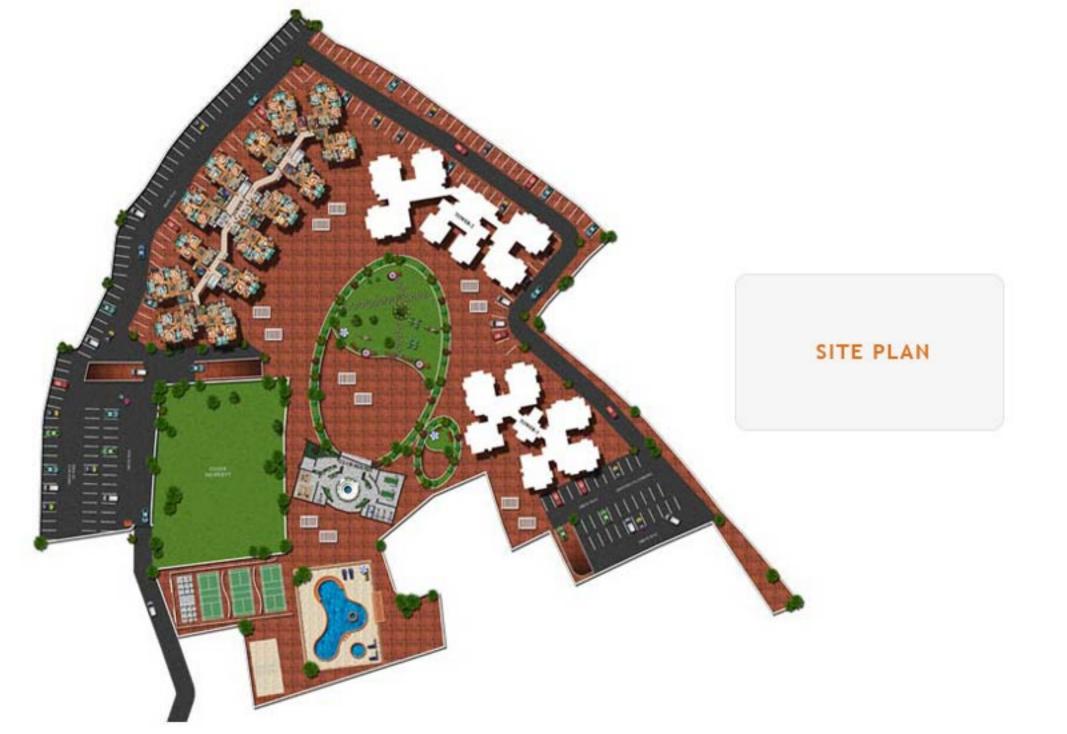

# TYPE-K

Area - 1128 Sq. Ft. 2 BHK





# TYPE-G

Area - 1141 Sq. Ft. 2 BHK







# TYPE - C

Area - 1176 sq.ft 2 BHK





# TYPE-J

Area - 1181 Sq. Ft. 2 BHK





- TYPE D

- 1376.00 SQ.F





### TYPE-E

Area - 1381 Sq. Ft. 3 BHK





# TYPE-L

Area - 1412 Sq. Ft. 3 BHK





- TYPE C

- 1434.00 SQ.FT







#### TYPE - F

Area - 1439 sq.ft 3 BHK











### TYPE - A

Area - 1474 sq.ft 3 BHK







#### TYPE - E

Area - 1537 sq.ft 3 BHK





# TYPICAL PLAN







#### Distance from DD Diamond Valley

Infopark / Smart City : 1 Km MarThoma Public School : 400 Mtrs Collectorate : 3 Kms Veegaland · 4 Kms Seaport - Airport Road : 3 Kms Bhavans School : 4 Kms Rajagiri College 5 Kms Bharat Matha College : 4.5 Kms : 4 Kms Sunrise Hospital Ernakulam Medical Centre: 7 Kms Ernakulam Bye pass : 7 Kms