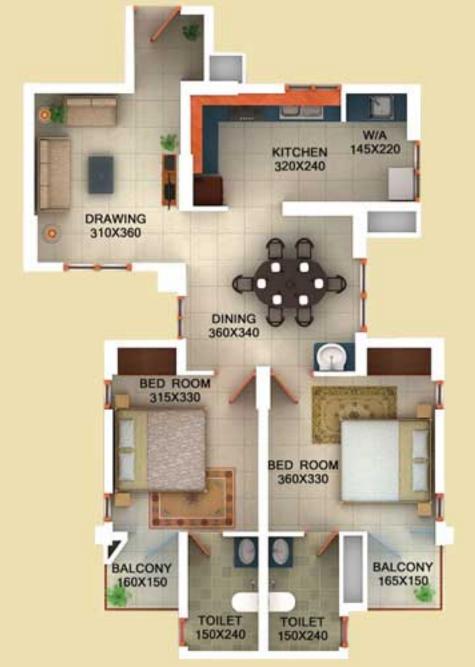

# TYPE-K

Area - 1128 Sq. Ft. 2 BHK





# TYPE-G

Area - 1141 Sq. Ft. 2 BHK







# TYPE - C

Area - 1176 sq.ft 2 BHK





# TYPE-J

Area - 1181 Sq. Ft. 2 BHK





- TYPE D

- 1376.00 SQ.F





### TYPE-E

Area - 1381 Sq. Ft. 3 BHK





# TYPE-L

Area - 1412 Sq. Ft. 3 BHK





- TYPE C

- 1434.00 SQ.FT







#### TYPE - F

Area - 1439 sq.ft 3 BHK











### TYPE - A

Area - 1474 sq.ft 3 BHK







#### TYPE - E

Area - 1537 sq.ft 3 BHK





# TYPICAL PLAN







#### Distance from DD Diamond Valley

Infopark / Smart City : 1 Km MarThoma Public School : 400 Mtrs Collectorate : 3 Kms Veegaland · 4 Kms Seaport - Airport Road : 3 Kms Bhavans School : 4 Kms Rajagiri College 5 Kms Bharat Matha College : 4.5 Kms : 4 Kms Sunrise Hospital Ernakulam Medical Centre: 7 Kms Ernakulam Bye pass : 7 Kms