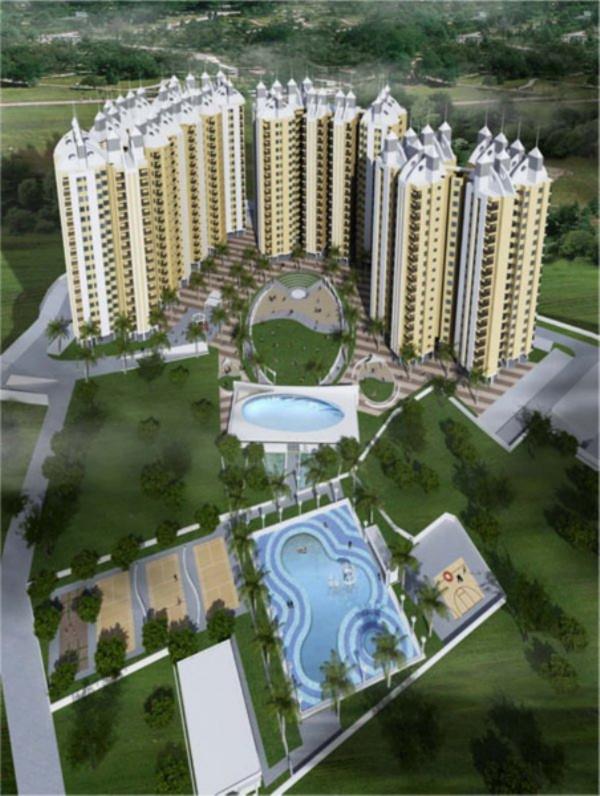

# TYPE-K

Area - 1128 Sq. Ft. 2 BHK





# TYPE-G

Area - 1141 Sq. Ft. 2 BHK







# TYPE - C

Area - 1176 sq.ft 2 BHK





# TYPE-J

Area - 1181 Sq. Ft. 2 BHK





- TYPE D

- 1376.00 SQ.F





### TYPE-E

Area - 1381 Sq. Ft. 3 BHK





# TYPE-L

Area - 1412 Sq. Ft. 3 BHK





- TYPE C

- 1434.00 SQ.FT







#### TYPE - F

Area - 1439 sq.ft 3 BHK











### TYPE - A

Area - 1474 sq.ft 3 BHK







#### TYPE - E

Area - 1537 sq.ft 3 BHK





# TYPICAL PLAN







#### Distance from DD Diamond Valley

Infopark / Smart City : 1 Km MarThoma Public School : 400 Mtrs Collectorate : 3 Kms Veegaland · 4 Kms Seaport - Airport Road : 3 Kms Bhavans School : 4 Kms Rajagiri College 5 Kms Bharat Matha College : 4.5 Kms : 4 Kms Sunrise Hospital Ernakulam Medical Centre: 7 Kms Ernak