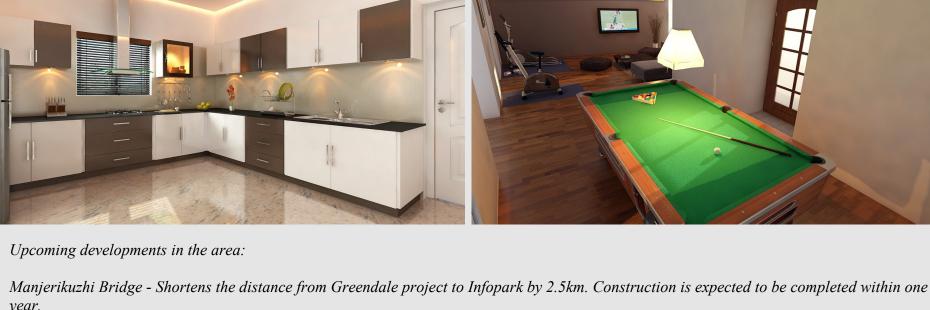

Villas with a blend of Contemporary and

The extensively landscaped all-round compound wall

Traditional Architecture

Security with Round the clock surveillance

7 meter wide internal villa roads Landscaped garden with a mix of red

palms and tall bamboos

mutiplay systems

Solar lit internal driveways for night lighting

Children's play area with imported

Landscaped entrance for each individual