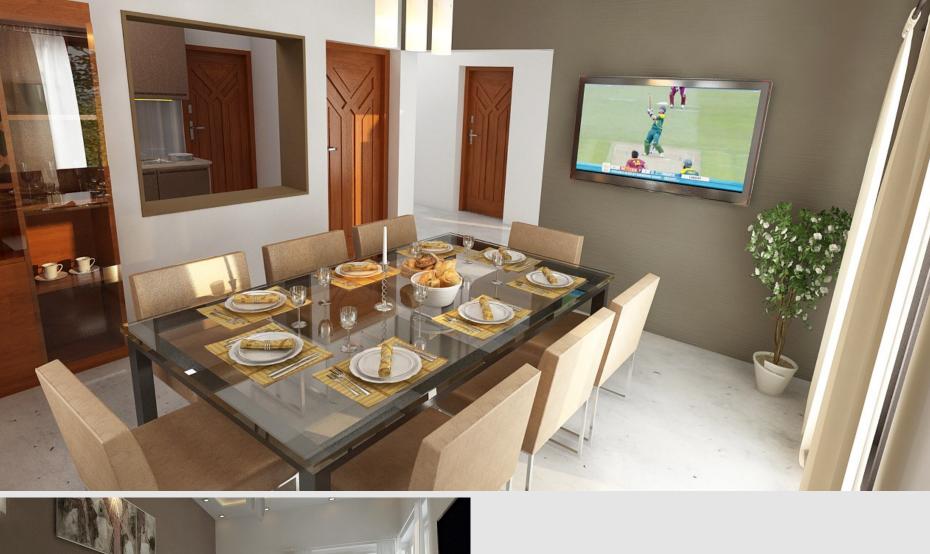

Villas with a blend of Contemporary and

The extensively landscaped all-round compound wall

Traditional Architecture

Security with Round the clock surveillance

7 meter wide internal villa roads Landscaped garden with a mix of red

palms and tall bamboos

mutiplay systems

Solar lit internal driveways for night lighting

Children's play area with imported

Landscaped entrance for each individual