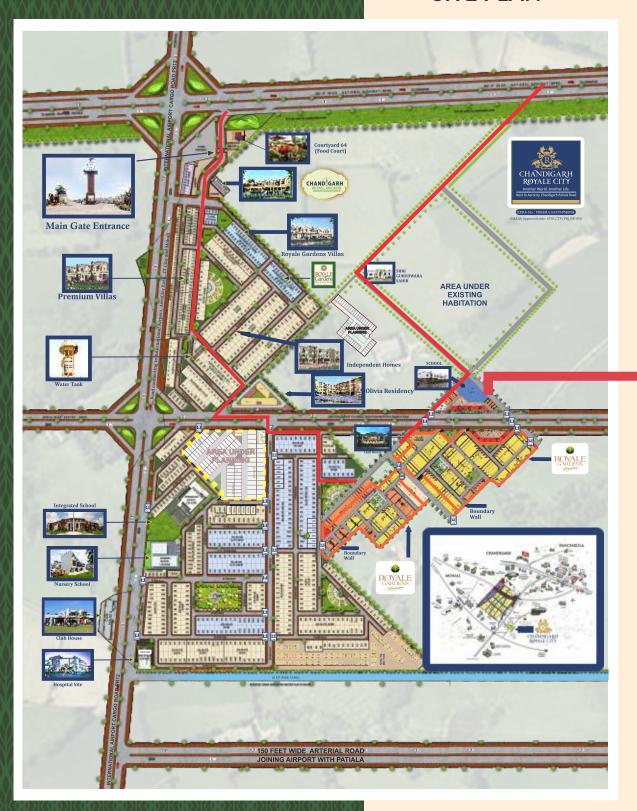

### **SITE PLAN**

80 sq. yd. plots
125 sq. yd. plots
Commercial
Premium Duplex Villas
Boundary

Road From NH

**Entry Gates** 