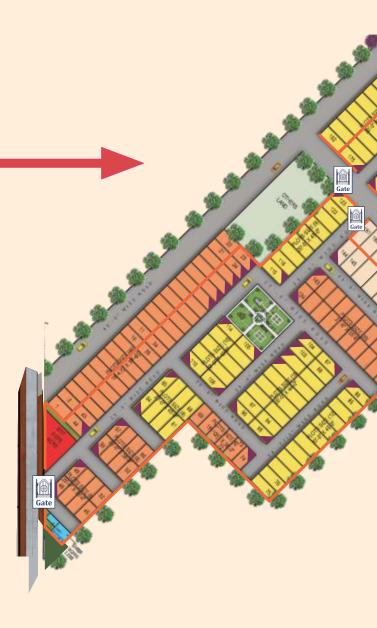

### **SITE PLAN**

80 sq. yd. plots
125 sq. yd. plots
Commercial
Premium Duplex Villas
Boundary

Road From NH

**Entry Gates** 