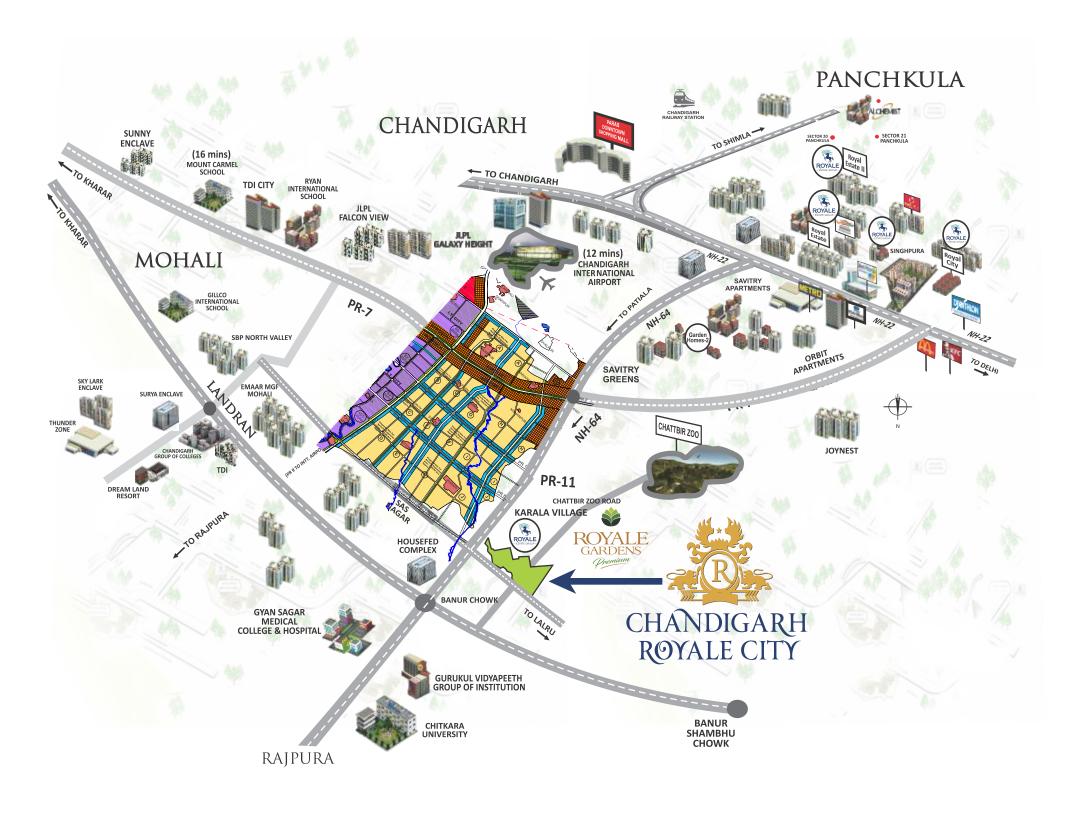

#### LOCATION PLAN

#### **KEY DISTANCES**

10 Min. from Metro/Best Price

2 Min drive to Bus Stand

10 Min. drive to KFC / Gopals / Subway

Reputed Schools within radius of 5 Kms

5 Min. drive to Aerocity Mohali

20 Min. drive to Railway Station, Mohali

20 Min. drive to Chandigarh

15 Min. drive to International Airport

## **NEARBY ADVANTAGES**

Royale Group is entrusted builder, a leading development company with an immaculate track record in delivering quality housing and retail spaces. The company has carved a niche in building a reputation for its innovative project planning and project execution with timely delivery.