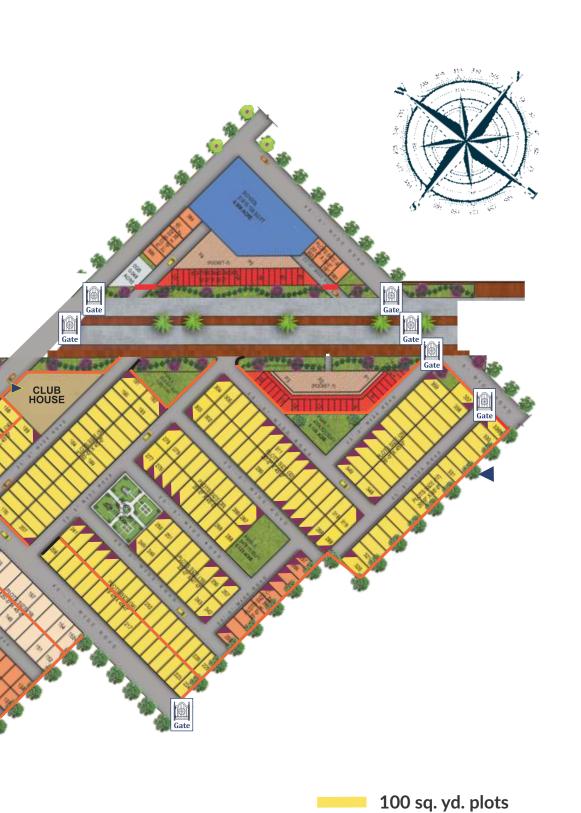

### **SITE PLAN**

80 sq. yd. plots
125 sq. yd. plots
Commercial
Premium Duplex Villas
Boundary

Road From NH

**Entry Gates** 