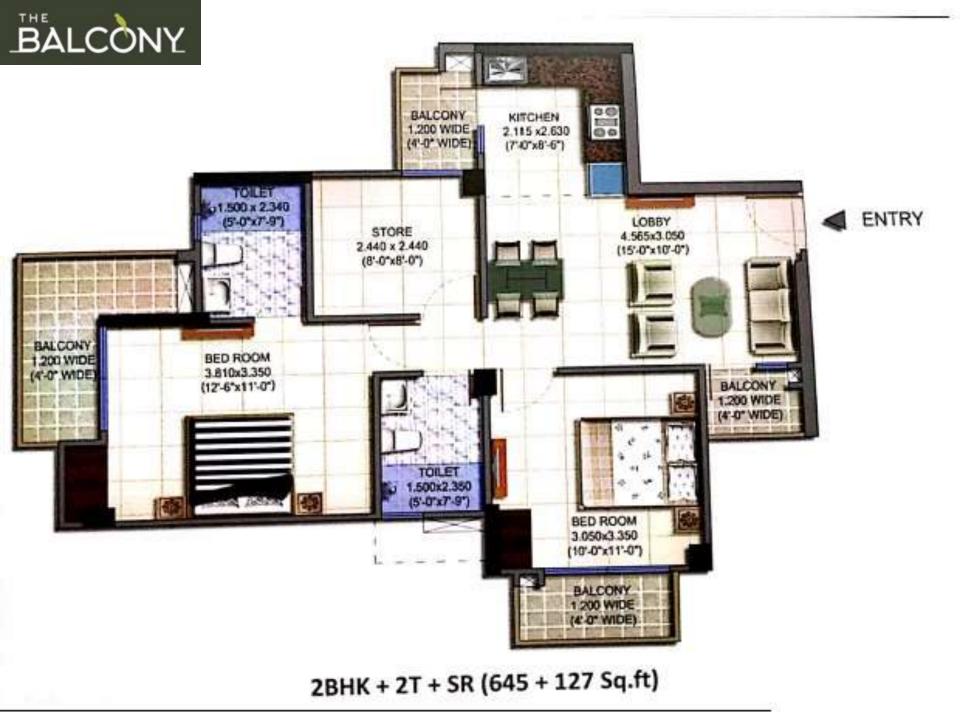

| BALCONY<br>1 200 WIDE<br>(4-0* WIDE)                                                |                                                                                                                              | 2 Bed + 2                             | Toilet (A) |      |
|-------------------------------------------------------------------------------------|------------------------------------------------------------------------------------------------------------------------------|---------------------------------------|------------|------|
| e <u>e la la la la la</u>                                                           |                                                                                                                              |                                       | Sqmt.      | Sqft |
| BED ROOM<br>3.200 x 3.350                                                           |                                                                                                                              | Unit area                             | 60.099     |      |
| (10-6'x11'-0')                                                                      | GE                                                                                                                           | Bal. Area                             | 8.570      | 92   |
|                                                                                     |                                                                                                                              | Carpet Area                           | 56.376     | 607  |
| BALCONY<br>1.650 WIDE<br>5'-6" WIDE)<br>BED ROOM<br>3.660 x 3.050<br>(12-0"x10'-0") | EALCONY<br>1500 WIDE<br>(5-0" WIDE)<br>KITCHEN<br>1.800 x 3.125<br>(6-0"x10"-3")<br>LOBBY<br>5.710 x 3.120<br>(18-9"x10"-3") | FOYER<br>2.710 x 1.050<br>(9-01x3-61) |            | Y    |