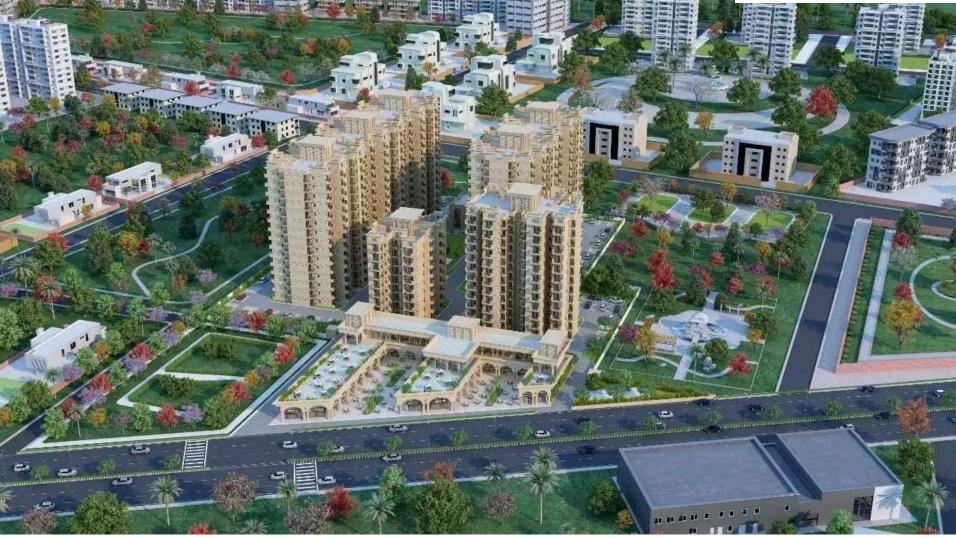

# **MRG World The Balcony sector 93 Gurgaon**













### Project details – MRG World The Balcony sector 93 Gurgaon

| <b>Project name</b>           | The Balcony                  |
|-------------------------------|------------------------------|
| <b>Builder Name</b>           | MRG World Group              |
| Location                      | Sector 93 Gurgaon            |
| File Id                       | LC-3745A                     |
| LICENSE issued on             | Lic no- 1 of 2019 issued on  |
|                               | 04/01/2019                   |
| HARERA ID                     | 28 of 2019                   |
| <b>Building plan Approve</b>  | ed 23-01-2019                |
| Total Area (acre)             | THE 5.00 Acres               |
| <b>Total Flats</b>            | BALCONY 731 Flats            |
| <b>Total Tower