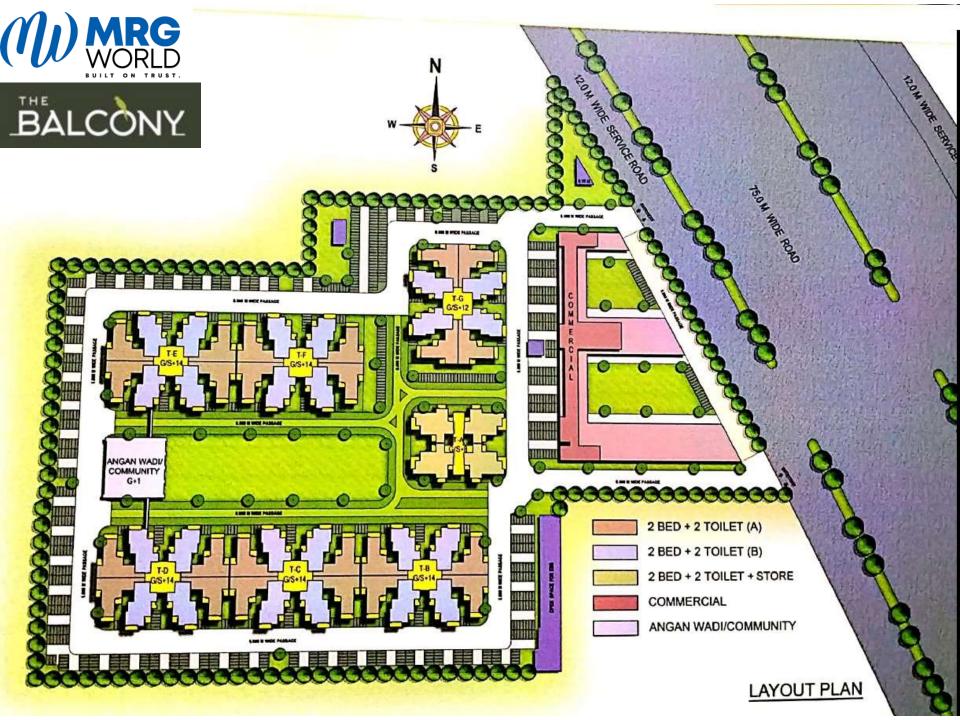

# **MRG World The Balcony sector 93 Gurgaon**

### Project details – MRG World The Balcony sector 93 Gurgaon

| <b>Project name</b>           | The Balcony                  |
|-------------------------------|------------------------------|
| <b>Builder Name</b>           | MRG World Group              |
| Location                      | Sector 93 Gurgaon            |
| File Id                       | LC-3745A                     |
| LICENSE issued on             | Lic no- 1 of 2019 issued on  |
|                               | 04/01/2019                   |
| HARERA ID                     | 28 of 2019                   |
| <b>Building plan Approve</b>  | ed 23-01-2019                |
| Total Area (acre)             | THE 5.00 Acres               |
| <b>Total Flats</b>            | BALCONY 731 Flats            |
| <b>Total Towers</b>           | <b>Towers 7 – ( 2/3 BHK)</b> |
| <b>Tower Heights</b>          | ( 2 BHK – 14 Storey &3bhk-9  |
|                               | storey)                      |
| Launch date                   | 22nd May 2019                |
| <b>Expected Possession da</b> | tentative mid 2023           |
| Unit Availability Statu       | s Booking Open               |
| <b>Construction Status</b>    | start till Sept of 2019      |
| Size Range                    | 678 Sq. Ft. to 772 Sq. Ft.   |