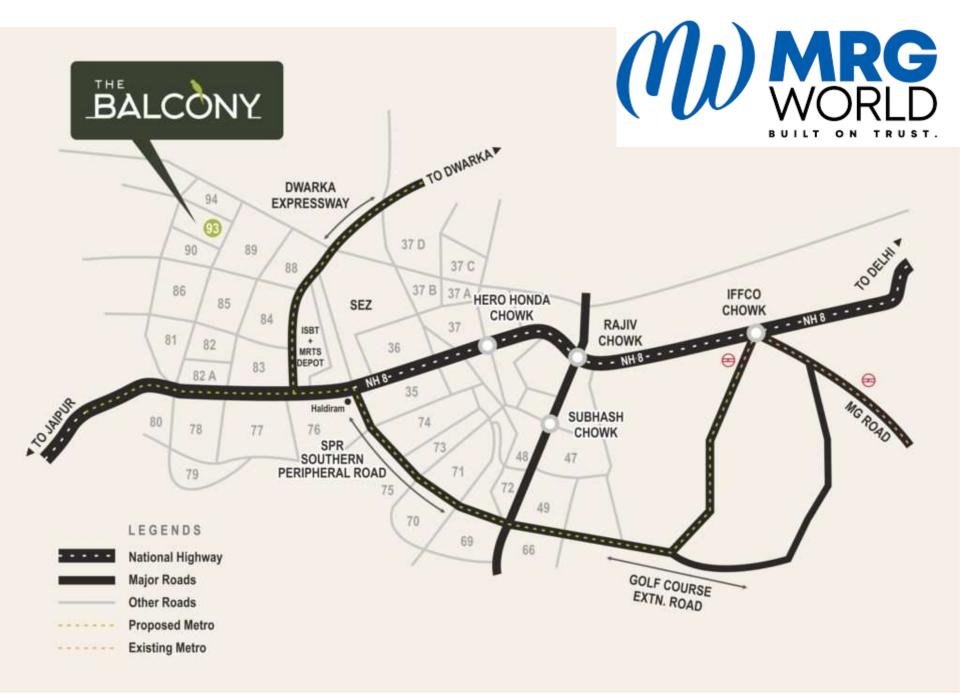

#### Location Advantages- MRG World The Balcony sector 93 Gurgaon

- •5 Minutes from upcoming Metro Station
- •5 Minute drive to Dwarka Expressway
- •10 Minutes from New Delhi
- •15 Minutes from IGI Airport
- •5 Minutes from NH-8
- •Near DLF 15New Town Heights & DLF Garden City
- •AIIMS Jhajjar 12 Km away
- •IMT Manesar 5 minutes away
- •SGT University, Sharda International School, Colonel Schools Nearby
- Project is surrounded by several residential projects by DLF, ORRIS, Bestech, 3C, Godrej, Spaze & many