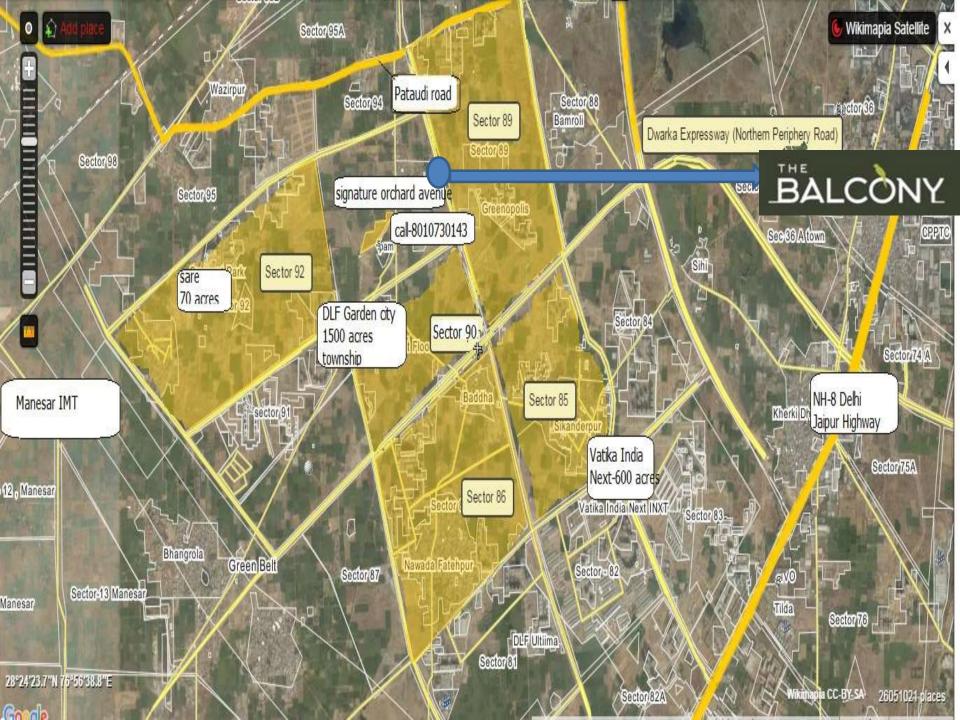

#### Location Advantages- MRG World The Balcony sector 93 Gurgaon

- •5 Minutes from upcoming Metro Station
- •5 Minute drive to Dwarka Expressway
- •10 Minutes from New Delhi
- •15 Minutes from IGI Airport
- •5 Minutes from NH-8
- •Near DLF 15New Town Heights & DLF Garden City
- •AIIMS Jhajjar 12 Km away
- •IMT Manesar 5 minutes away
- •SGT University, Sharda International School, Colonel Schools Nearby
- Project is surrounded by several residential projects by DLF, ORRIS, Bestech, 3C, Godrej, Spaze & many