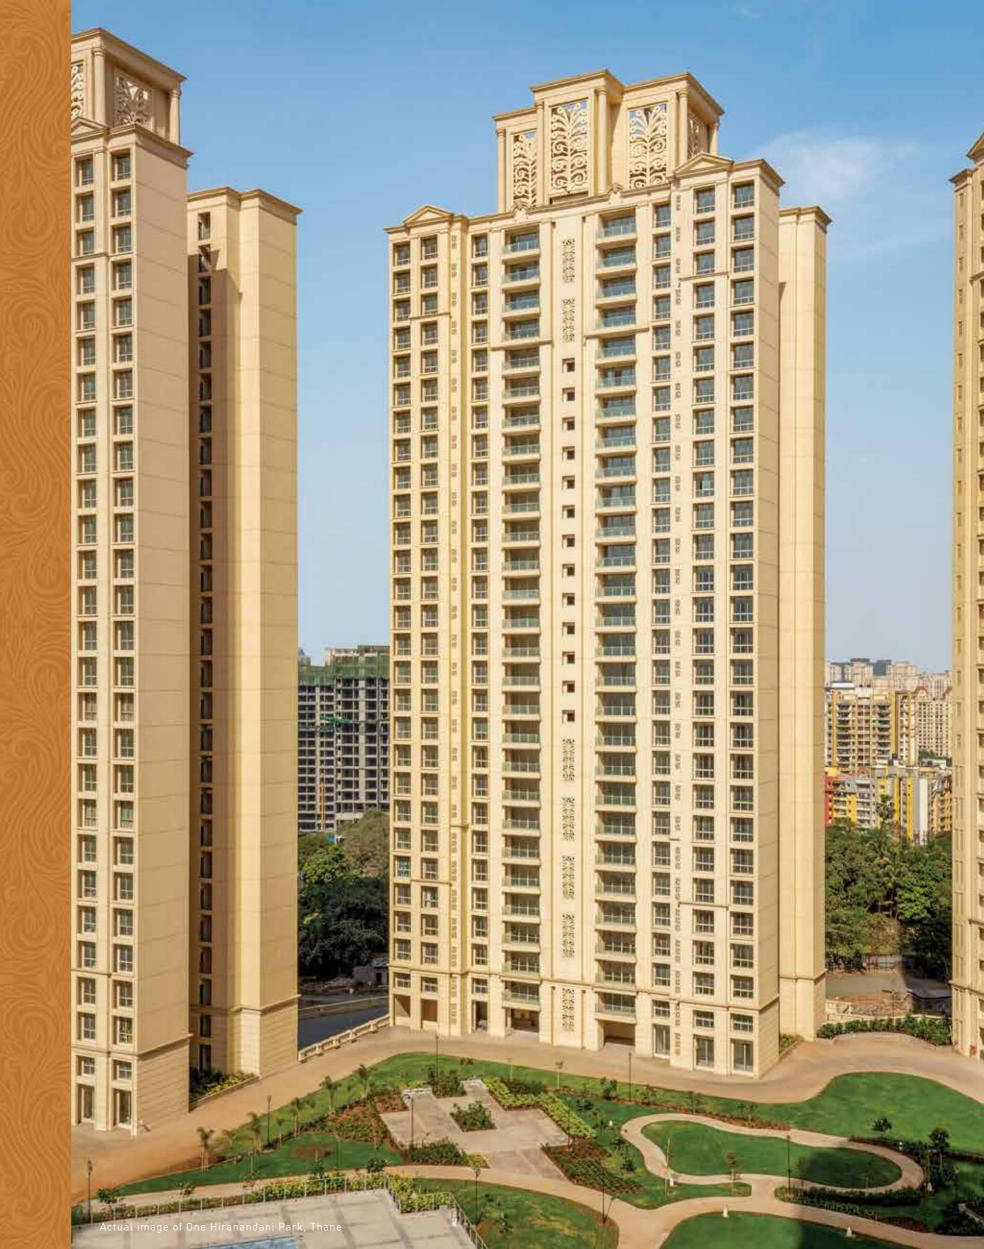

### TOWER FEATURES

- Neoclassical architecture
- Well designed and grand air conditioned entrance lobbies
- CCTV surveillance at building entrance lobby
- Beautiful lift lobbies on the floor
- Gear less high speed elevators
- Power backup for pump, lift, lobby and stairs area
- Comprehensive firefighting and fire alarm system
- Video door phones and video intercoms with a terminal at security desk
- Flat slab construction
- Provision for visitor car parking
- Generator back up for certain electrical points in the flat