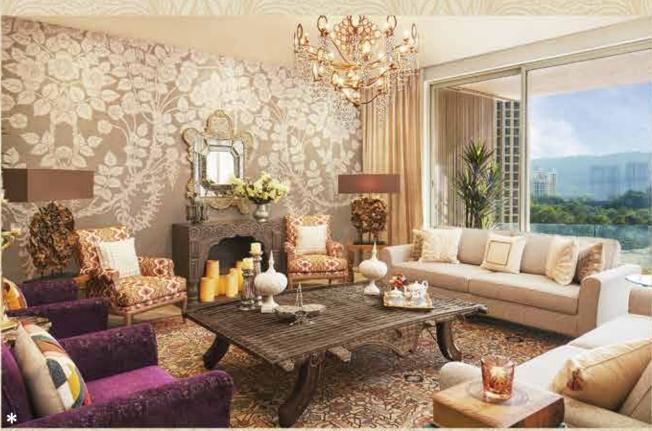

#### LIVE THE ELEGANCE, DAY AND NIGHT

Resplendent Interiors

### INTERNAL FEATURES

- Air-conditioned living, dining and bedrooms with split units
- Marble flooring in living, dining and bedrooms
- Elegant wooden laminated flooring in common bedroom in 3 & 4 BHK residences
- Large deck in living/dining area with sliding balcony doors in 3 & 4 BHK residences
- Complete modular kitchen with platform & white goods
- Aluminium double glazed window
- Wallpaper provided on one wall in each room
- Sheer curtain with two tracks provided in living, dining & bedroom
- Well-designed, premium toilets with marble counters, premium bathroom fittings & exclusive vitrified tiles

\*The above images shown is of show apartment in Eagleton (4 BHK) building at One Hiranandani Park for reference purpose only.

The furniture & fixtures shown in the above flat are not a part of the apartment amenities of One Hiranandani Park.