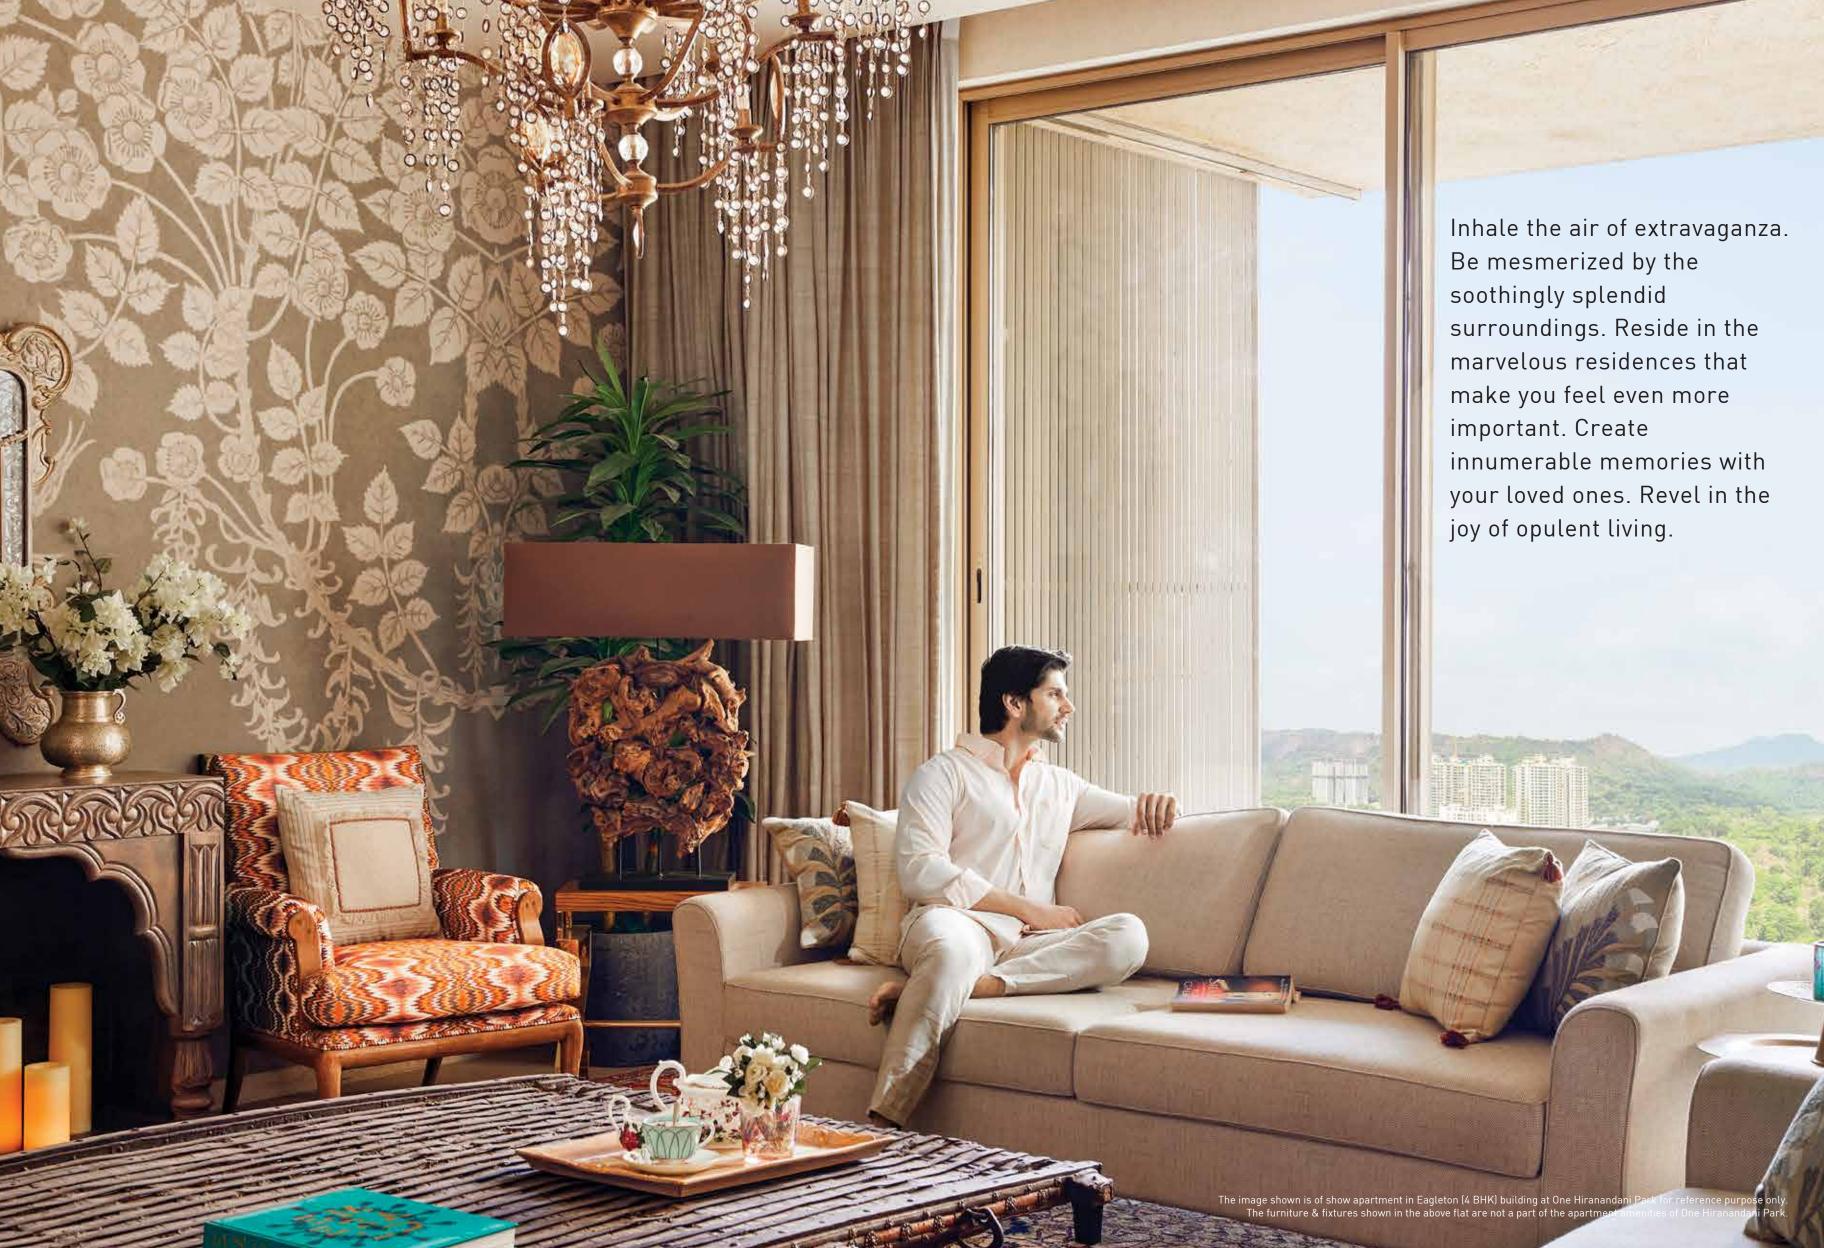

#### LIVE THE ELEGANCE, DAY AND NIGHT

Resplendent Interiors

### INTERNAL FEATURES

- Air-conditioned living, dining and bedrooms with split units
- Marble flooring in living, dining and bedrooms
- Elegant wooden laminated flooring in common bedroom in 3 & 4 BHK residences
- Large deck in living/dining area with sliding balcony doors in 3 & 4 BHK residences
- Complete modular kitchen with platform & white goods
- Aluminium double glazed window
- Wallpaper provided on one wall in each room
- Sheer curtain with two tracks provided in living, dining & bedroom
- Well-designed, premium toilets with marble counters, premium bathroom fittings & exclusive vitrified tiles

\*The above images shown is of show apartment in Eagleton (4 BHK) building at One Hiranandani Park for reference purpose only.

The furniture & fixtures shown in the above flat are not a part of the apartment amenities of One Hiranandani Park.