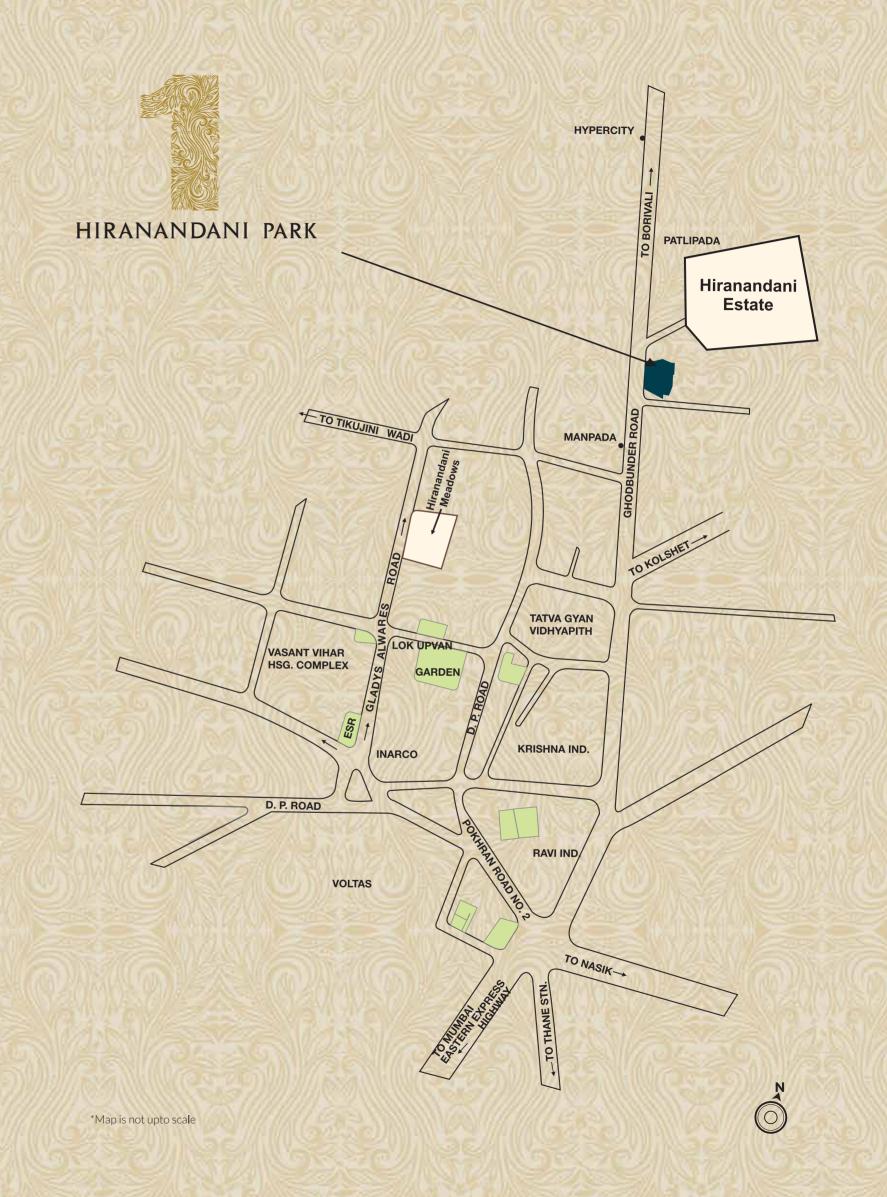

### EASY CONNECTIVITY

- Located on Ghodbunder Road, Thane
- 10 mins from Eastern Express Highway
- 30 mins from Western Express Highway
- 5 mins from Hiranandani Foundation School, Thane
- 6 mins from The Walk, Hiranandani Estate, Thane
- 3 mins from R Mall
- 5 mins from Hiranandani Hospital, Thane
- 15 mins from Jupiter Hospital
- 15 mins from Viviana Mall
- 6 mins from Hypercity
- 5 mins from Tikuji-ni-wadi
- 2 mins from Suraj Water Park