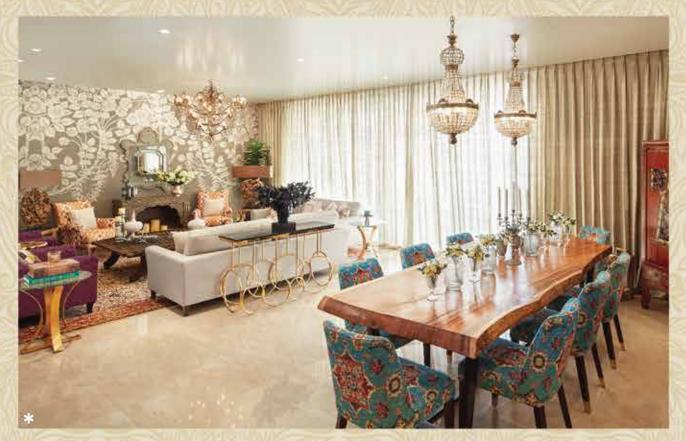

#### LIVE THE ELEGANCE, DAY AND NIGHT

Resplendent Interiors

### INTERNAL FEATURES

- Air-conditioned living, dining and bedrooms with split units
- Marble flooring in living, dining and bedrooms
- Elegant wooden laminated flooring in common bedroom in 3 & 4 BHK residences
- Large deck in living/dining area with sliding balcony doors in 3 & 4 BHK residences
- Complete modular kitchen with platform & white goods
- Aluminium double glazed window
- Wallpaper provided on one wall in each room
- Sheer curtain with two tracks provided in living, dining & bedroom
- Well-designed, premium toilets with marble counters, premium bathroom fittings & exclusive vitrified tiles

\*The above images shown is of show apartment in Eagleton (4 BHK) building at One Hiranandani Park for reference purpose only.

The furniture & fixtures shown in the above flat are not a part of the apartment amenities of One Hiranandani Park.