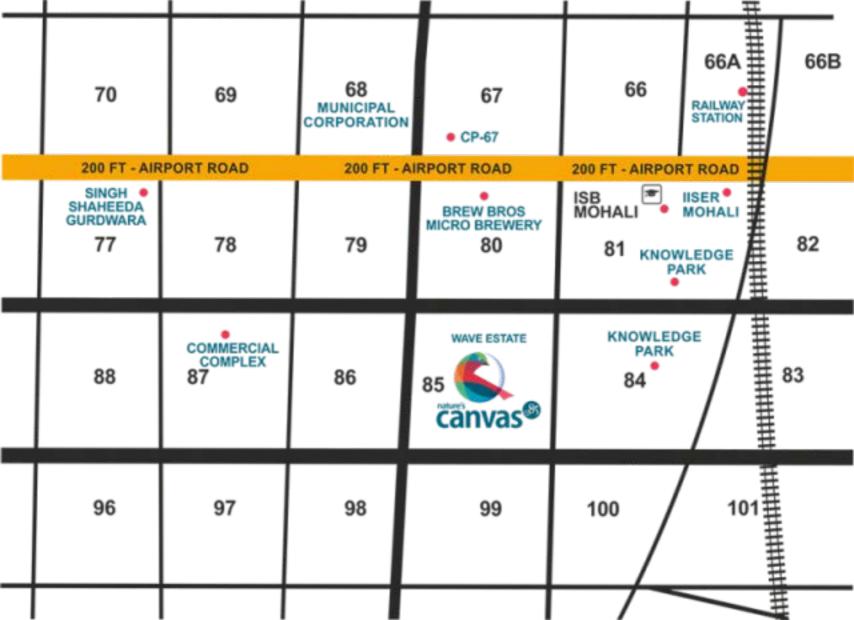

#### LOCATION ADVANTAGES

Indian School

of Business

1.2 kms

HinH

Near by Schools Learning Path, **Ryan International** Manav Rachna, Gurukul

Fortis

Hospital

3.5 kms

Elante Mall

12 kms