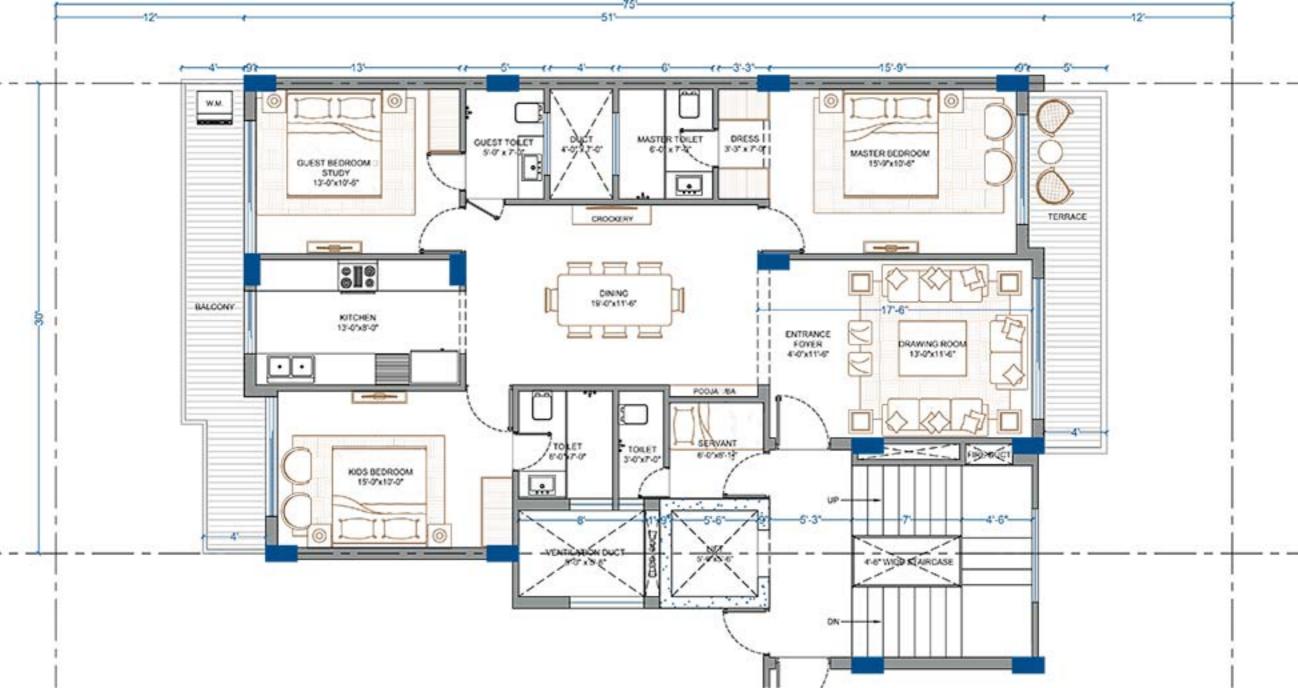

## 3+1+1

# **3BHK + SERVANT ROOM + STORE**

## **3BHK + SERVANT ROOM + STORE**

11111

\*\*\*\*\*\*\*\*\*\*\*\*\*\*\*\*

\*\*\*\*\*\*

\*\*\*\*

229

\*\*\*\*\*

-53 -75 -12'-