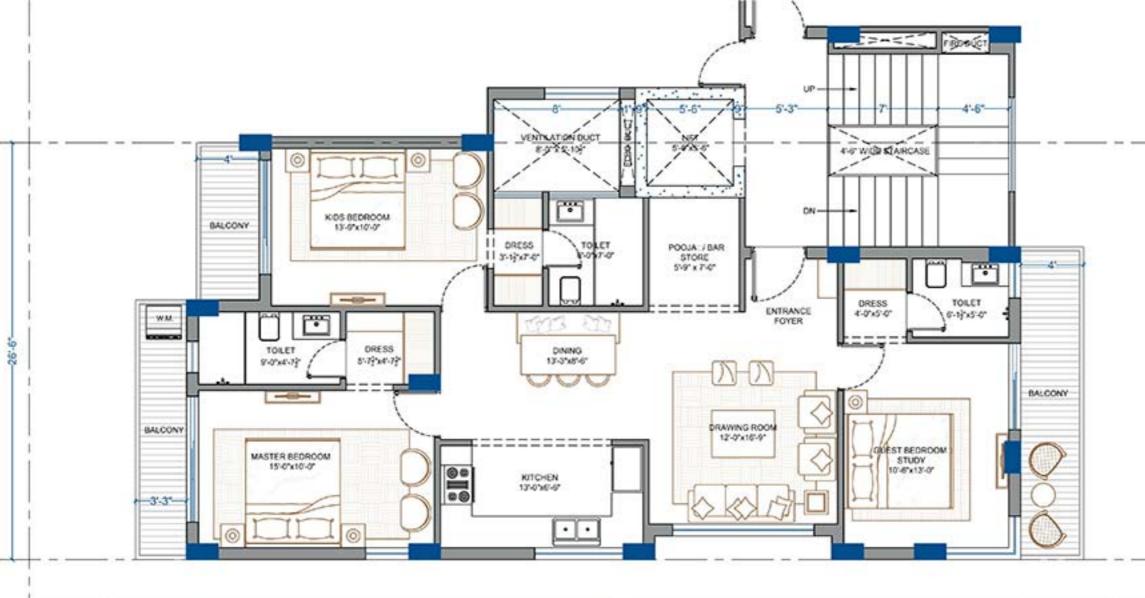

# **3BHK + SERVANT ROOM + STORE**

## **3BHK + SERVANT ROOM + STORE**

11111

\*\*\*\*\*\*\*\*\*\*\*\*\*\*\*\*

\*\*\*\*\*\*

\*\*\*\*

229

\*\*\*\*\*

-53 -75 -12'-