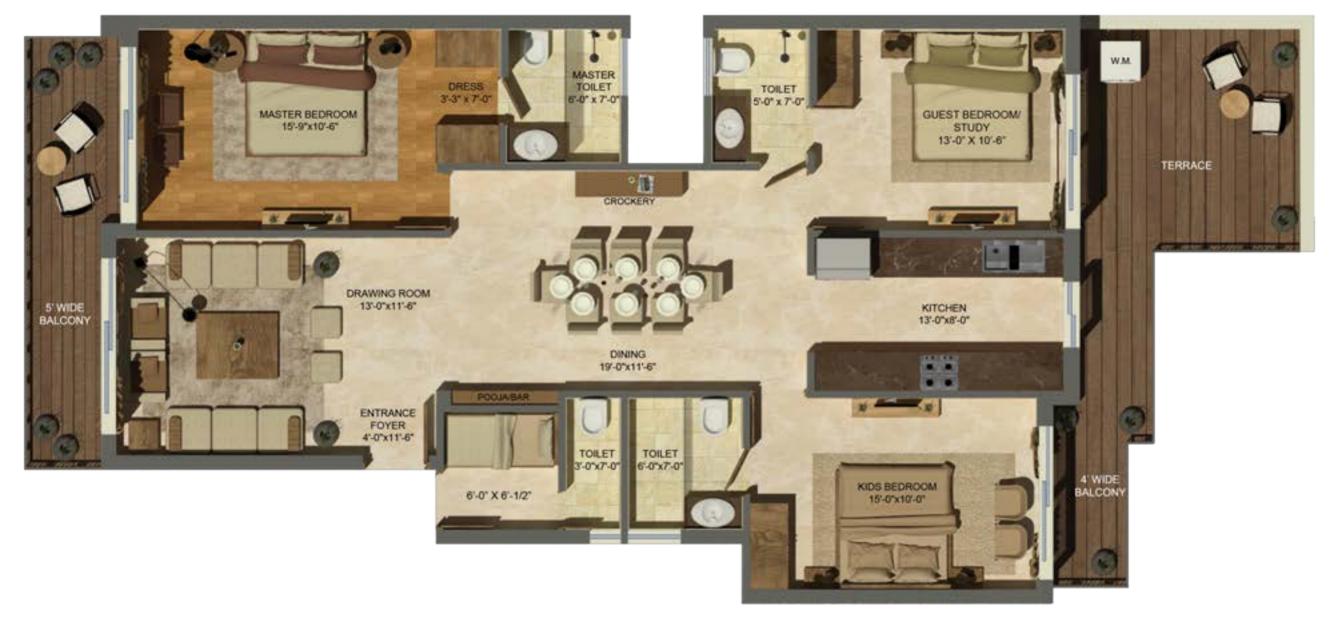

## 3+1+1

# **3BHK + SERVANT ROOM + STORE**

## **3BHK + SERVANT ROOM + STORE**

11111

\*\*\*\*\*\*\*\*\*\*\*\*\*\*\*\*

\*\*\*\*\*\*

\*\*\*\*

229

\*\*\*\*\*

-53 -75 -12'-