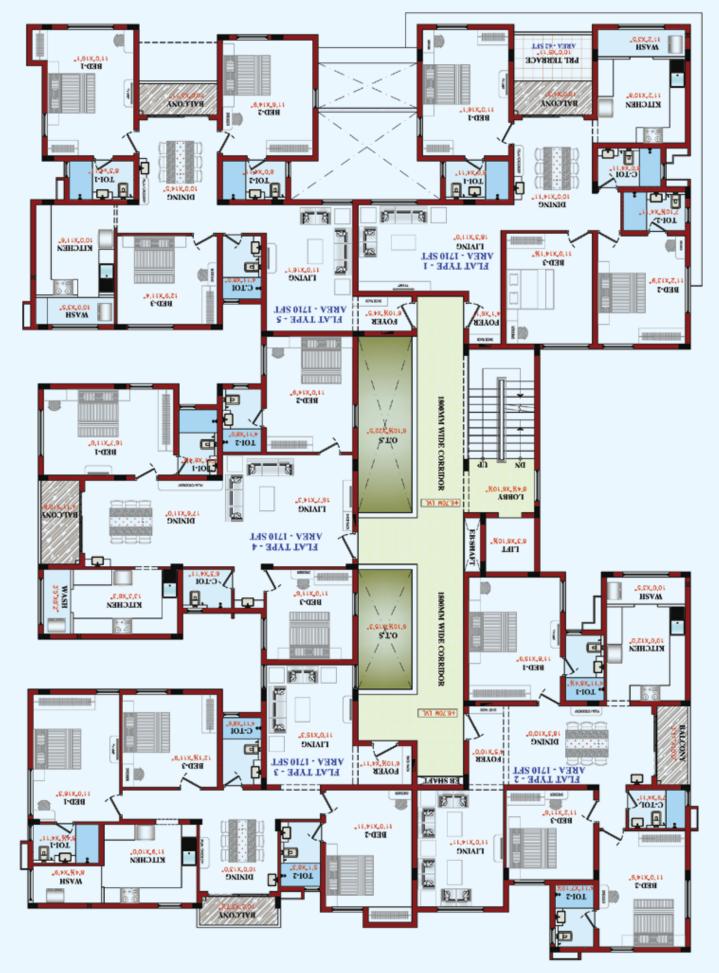

#### Features

- 1710 & 3420 Sq.ft
- 3BHK & 4BHK
- Stilt Car Parking + 4 Floors
- Wooden Flooring in all Bed Rooms
- A/C Lounge Room
- VRV Air-Conditioning
- Solar Powered Lighting for Common Areas
- BBQ Counter in Terrace
- A/C Gym
- Children's Play Area
- Secured Electronic Locking with Video Access Entry

#### Apartment size 1710 Sq.ft