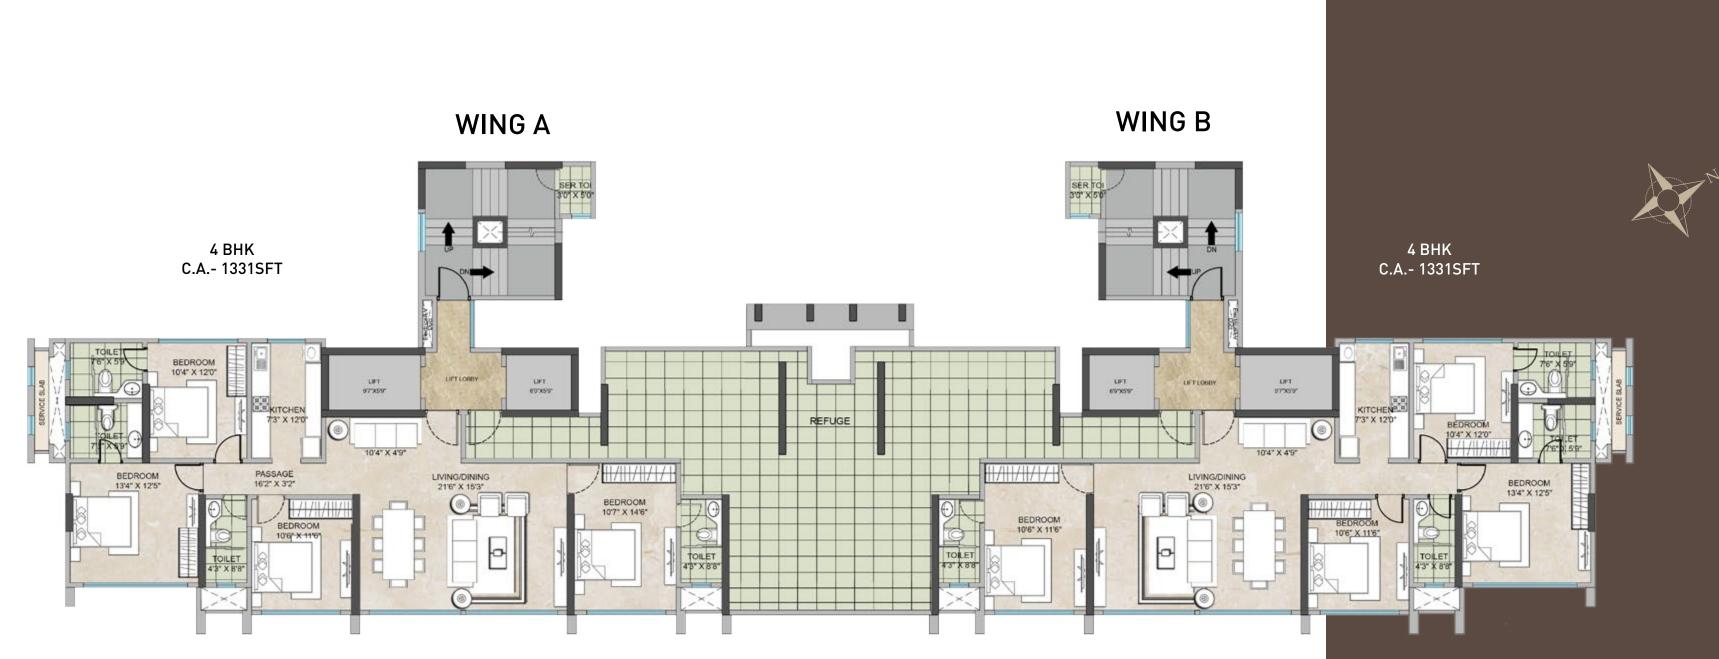

#### LAYOUT PLAN

14<sup>th</sup> FLOOR PLAN

#### **FLOOR PLAN**

WING B

15<sup>th</sup> - 21<sup>st</sup> FLOOR PLAN

WING A