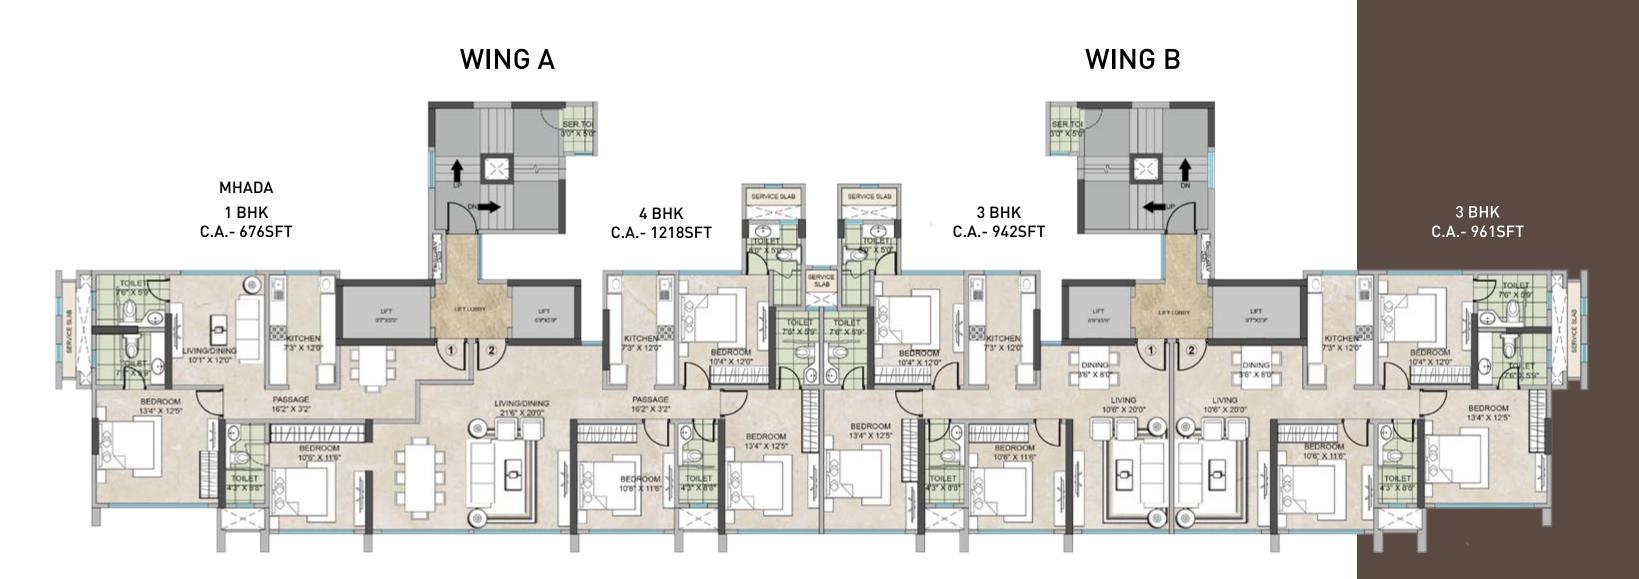

at leads you home.



- •Raghuleela Mall 5 mins
- •D-Mart 2 mins
- •MCA 2 mins
- •Kamla Vihar Sports Club 2 mins
- •Poisar Gymkhana 3 mins
- •Link Road 1 min



- •S.V. Road 3 mins
- •Kandivali Station 5 mins



#### AMENITIES- A CLASS APART

Every home is created to deliver a lifetime of experiences that often leaves a person in awe.





13.40 M. WIDE PANCHOLIA SCHOOL ROAD

#### **GROUND FLOOR PLAN**

| 1. ENTRY                   | 2. EXIT          |
|----------------------------|------------------|
| 4. ENTRANCE LOBBY (WING-B) | 5. STILT PARKING |

3. ENTRANCE LOBBY (WING-A)

6. DRIVEWAY

7. CAR LIFT

27.45 M. WIDE BORASPADA ROAD

#### LAYOUT PLAN





14<sup>th</sup> FLOOR PLAN

#### **FLOOR PLAN**



WING B

15<sup>th</sup> - 21<sup>st</sup> FLOOR PLAN

WING A



#### **FLOOR PLAN**



### 22<sup>nd</sup> FLOOR PLAN

#### **FLOOR PLAN**



# Sharat | ASBURY

TRISTAR CHS LTD, Opp Sankalp Restaurant, Mahavir Nagar, Kandivali West, Mumbai 400067.

Head Office: 1, Bharat Corporate Avenue, Near Versova Police Station, D. N. Nagar, Andheri West, Mumbai - 400 053.

#### MahaRERA Registration No. P51800013803

available at website:http://maharera.mahaonline.gov.in

Disclaimer: The contents of the brochure are purely conceptual and have no legal bindings on the developers. The developers reserve all rights to amend the layout, plans, number of floors, elevation, colour schemes, amenities, and specifications etc without prior notice.