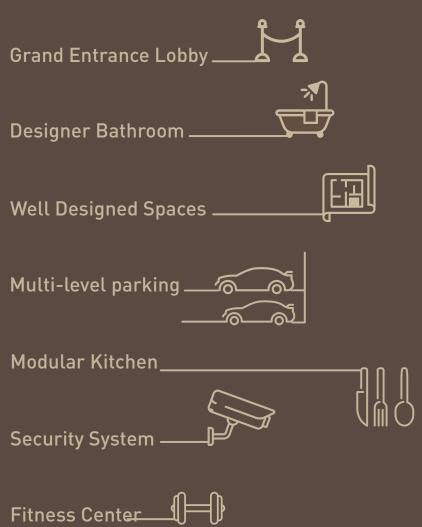

#### AMENITIES- A CLASS APART

Every home is created to deliver a lifetime of experiences that often leaves a person in awe.

13.40 M. WIDE PANCHOLIA SCHOOL ROAD