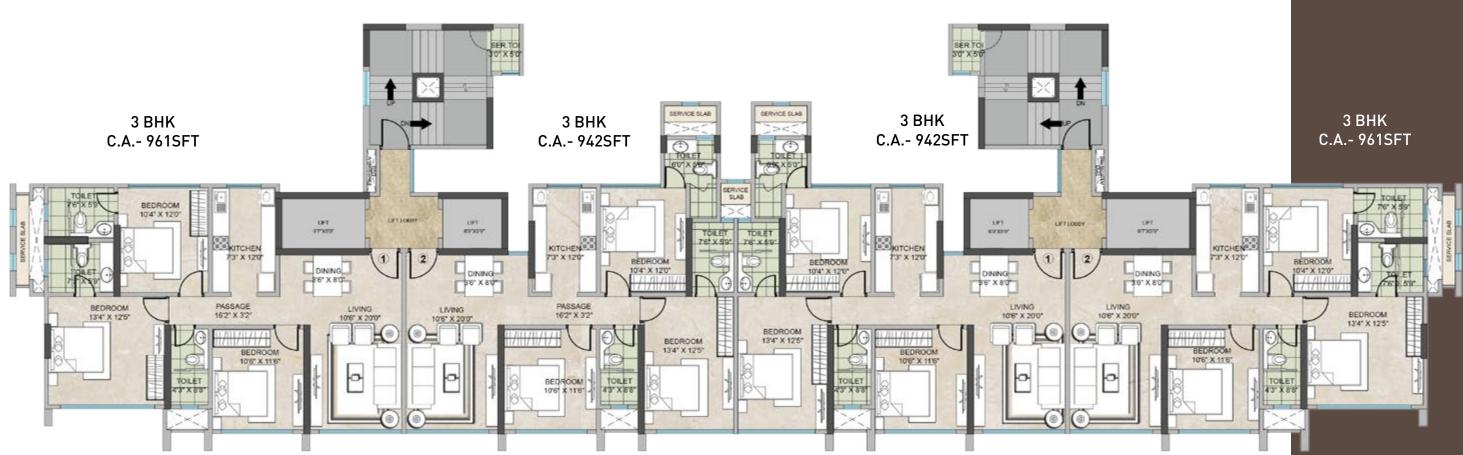

#### **FLOOR PLAN**

WING B

15<sup>th</sup> - 21<sup>st</sup> FLOOR PLAN

WING A

#### **FLOOR PLAN**