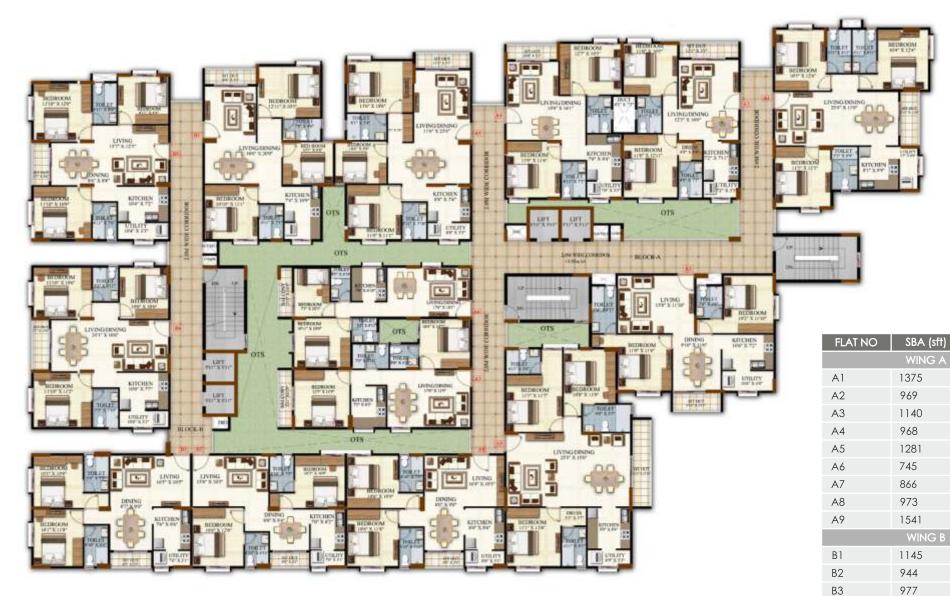

### **TYPICAL**FLOORPLANS - 2<sup>ND</sup>, 4<sup>TH</sup> & 6<sup>TH</sup> floors

1340

3 BHK

## **TYPICAL**FLOORPLANS - 3<sup>RD</sup>, 5<sup>TH</sup> & 7<sup>TH</sup> floors

TYPE

3 BHK

Β5

1335

## **TYPICAL**FLOORPLANS - 1<sup>ST</sup> floor

TYPE

3 BHK

2 BHK

2 BHK

2 BHK

3 BHK

2 BHK

2 BHK

2 BHK

3 BHK

3 BHK

2 BHK

2 BHK

3 BHK

3 BHK

Β4

Β5

1211

1206