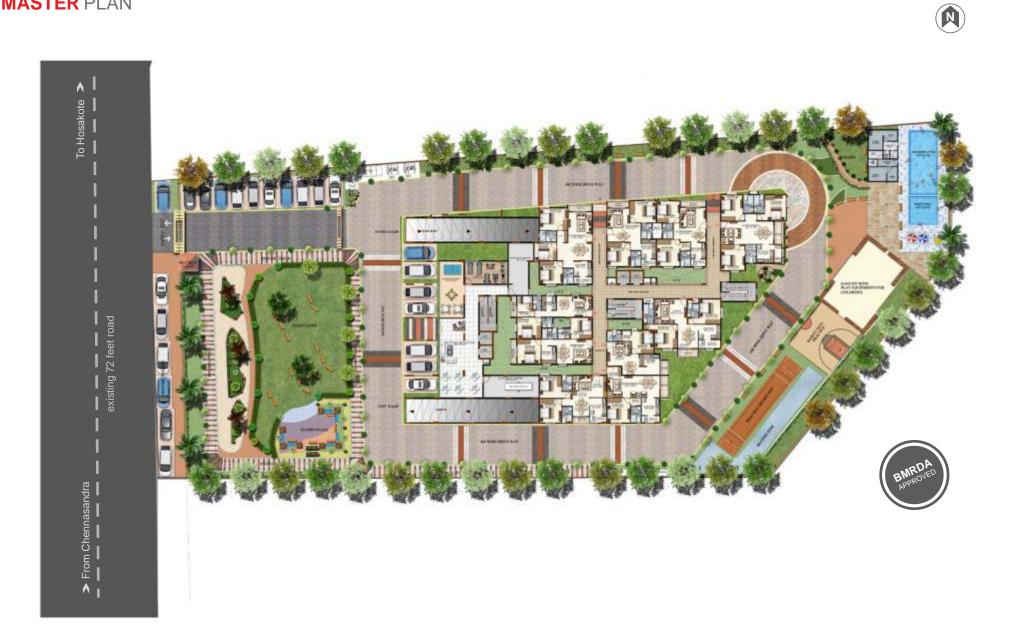

## ARCHITECTURALMARVEL

Minimalistic design with maximum utilization of the space is the driving design aspect of Whitespaces. The project is a high-rise building with 70% open spaces well designed with landscape gardens.

### WINDFALL OF AMENITIES

- → Gymnasium
- → Swimming pool
- → Party hall
- ➔ Practice Cricket net
- → Skating rink
- → Basketball post
- → Reflexology pathway
- → Lounge

- → Jacuzzi & Steam room
- → Jogging track
- → Indoor games
- → Tot-lot
- → Kids Climbing wall
- → Landscaped gardens
- → Senior citizen park
- → Wi-fi zone