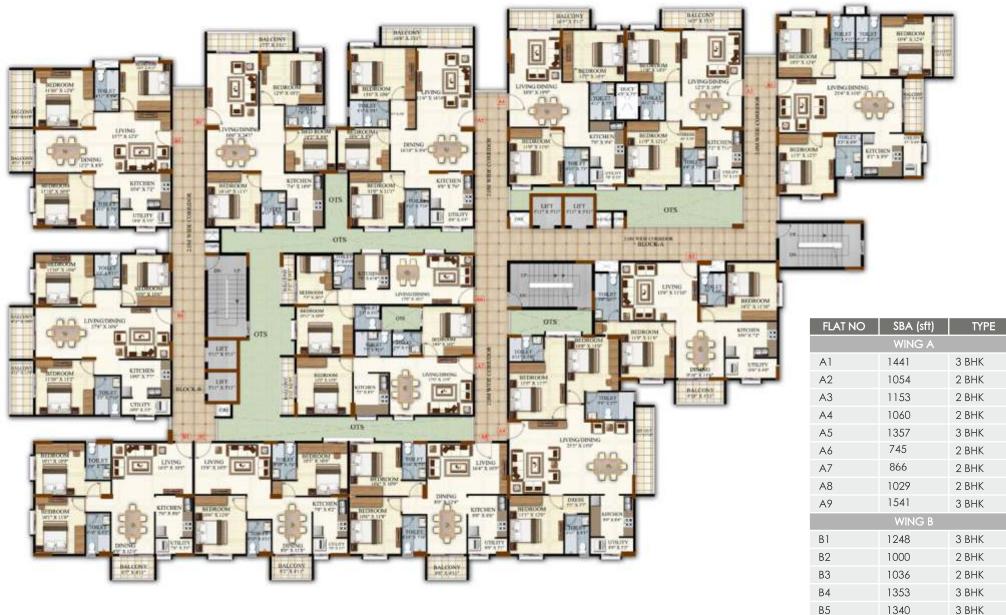

### **TYPICAL**FLOORPLANS - 2<sup>ND</sup>, 4<sup>TH</sup> & 6<sup>TH</sup> floors

1340

3 BHK

## **TYPICAL**FLOORPLANS - 3<sup>RD</sup>, 5<sup>TH</sup> & 7<sup>TH</sup> floors

TYPE

3 BHK

Β5

1335

## **TYPICAL**FLOORPLANS - 1<sup>ST</sup> floor

TYPE

3 BHK

2 BHK

2 BHK

2 BHK

3 BHK

2 BHK

2 BHK

2 BHK

3 BHK

3 BHK

2 BHK

2 BHK

3 BHK

3 BHK

Β4

Β5

1211

1206

## FLOOR PLANS3D VIEW