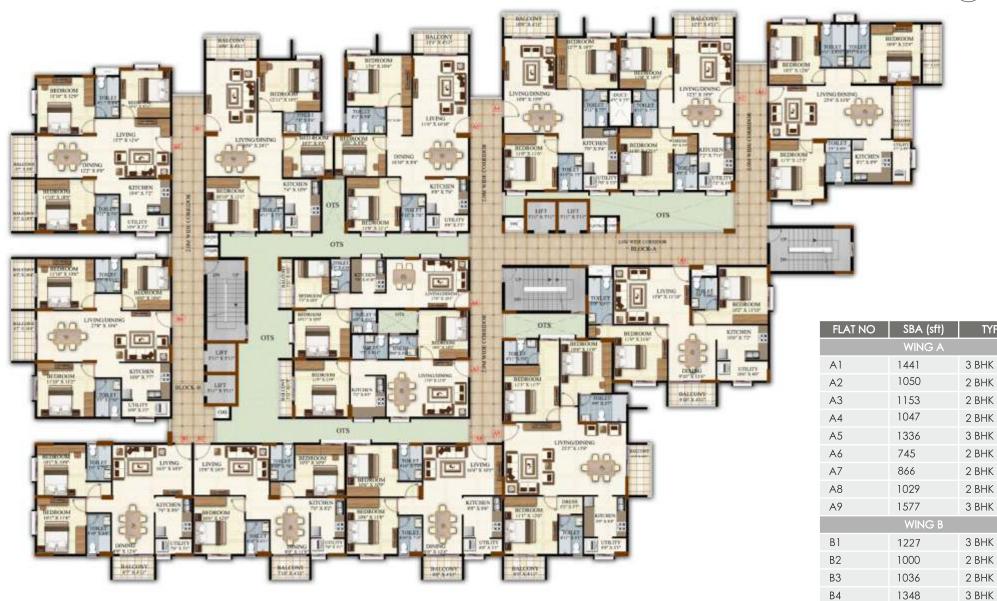

### **TYPICAL**FLOORPLANS - 2<sup>ND</sup>, 4<sup>TH</sup> & 6<sup>TH</sup> floors

1340

3 BHK

## **TYPICAL**FLOORPLANS - 3<sup>RD</sup>, 5<sup>TH</sup> & 7<sup>TH</sup> floors

TYPE

3 BHK

Β5

1335

## **TYPICAL**FLOORPLANS - 1<sup>ST</sup> floor

TYPE

3 BHK

2 BHK

2 BHK

2 BHK

3 BHK

2 BHK

2 BHK

2 BHK

3 BHK

3 BHK

2 BHK

2 BHK

3 BHK

3 BHK

Β4

Β5

1211

1206