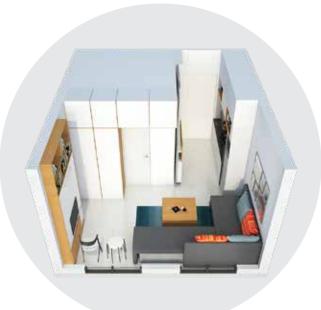

## **Studio - Smart Layout 1**

### **Day Mode**

During the day, the apartment is a perfect living room with a cozy couch setup. Watch TV, hosts guests and relax with your family.