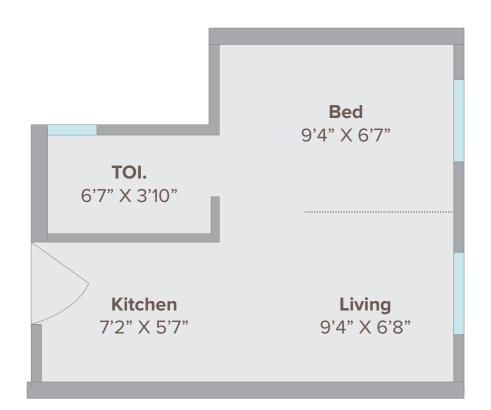

## Studio

Perfect sized homes for young families. With a compact kitchen and provision for storage space in the bedroom, the Neo Smart Studio can easily accommodate 3 adults.

The Smart Studio offers multiple furniture layout possibilities. The space can be designed for a couple, a couple with a child or even upto 3 adults. The apartment has provision for a lot of storage space and even has a loft. The space looks large due to the large french windows that offer good views, plenty of natural light and ventilation.

**Studio 1 BHK** 197 sqft