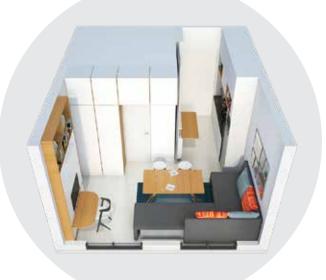

### **Study and Dining Mode**

With the use of smart furniture, you can create a dining table setup and even add study table. Stackable stools or chairs help save space. You can even create more kitchen counter space.