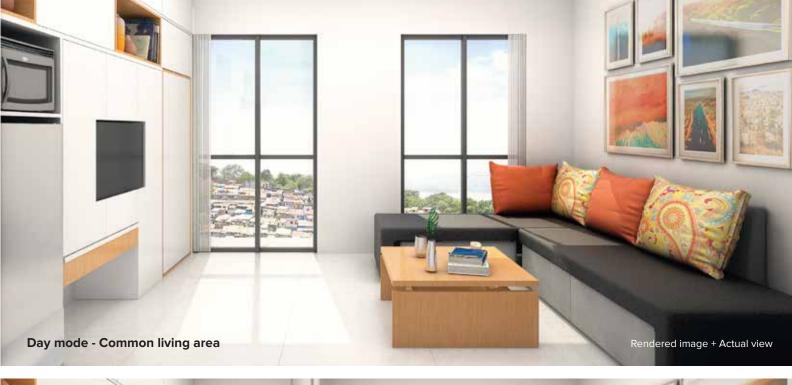

### **Day Mode**

During the day, the apartment is a perfect living room with a cozy couch setup. Watch TV, hosts guests and relax with your family.

### **Study and Dining Mode**

With the use of smart furniture, you can create a dining table setup and even add study table. Stackable stools or chairs help save space. You can even create more kitchen counter space.