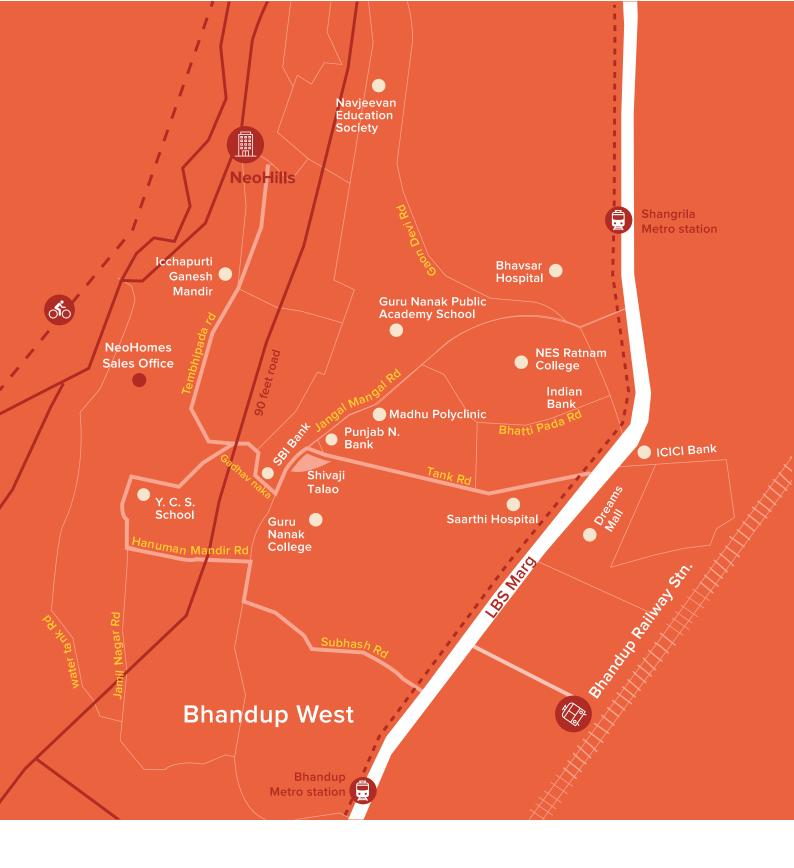

### **Excellent location**

NeoHills enjoys great road & rail connectivity

5 mins from LBS Marg

10 mins from Bhandup station

2 mins from nearest bus stop

#### **Metro Line 4**

The Metro will connect Kasarvadavli in Thane to Wadala along the LBS road. Shangrila and Sonapur stations are being planned in close proximity to the project, with work well underway.

## New road development

Road connectivity is set to improve with the proposed 90 feet road and new road widening sanctions as per the new Development Plan.

### **Country's largest cycling track**

A 39 km cycling track from Mulund to Wadala has been proposed, with the Mulund leg to open from mid 2019.

#### **NeoHills**

Off Tembhipada road, Near to Icchapurti Ganesh Mandir,
Bhandup West

#### **NeoHomes Sales Office**

Marathon NeoHomes, Ground Floor, Shree Samarth Veronica, Sai Vihar, Tembipada Road, Bhandup West, Mumbai, Maharashtra 400078

**T:** 022 67248599 / 022 67728499