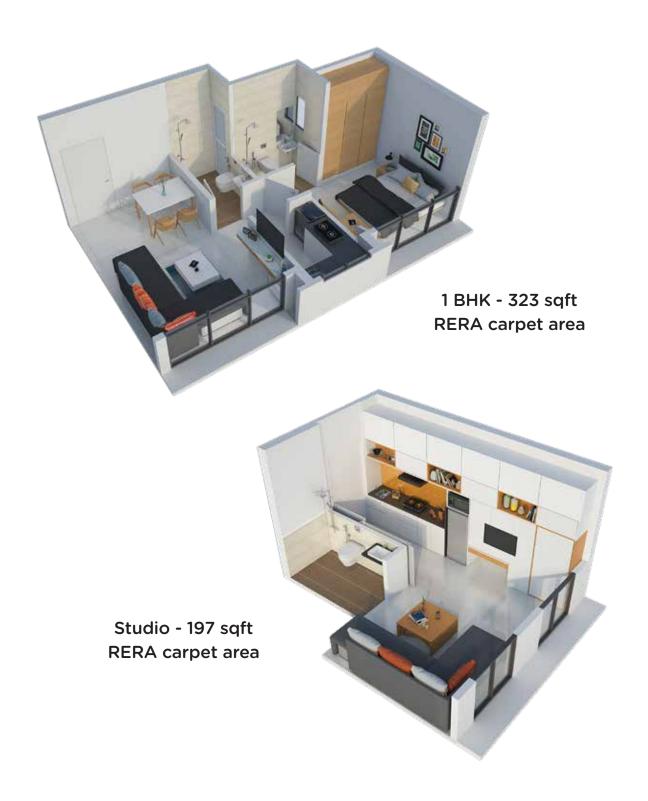

## Studio

Perfect sized homes for young families. With a compact kitchen and provision for storage space in the bedroom, the Neo Smart Studio can easily accommodate 3 adults.

The Smart Studio offers multiple furniture layout possibilities. The space can be designed for a couple, a couple with a child or even upto 3 adults. The apartment has provision for a lot of storage space and even has a loft. The space looks large due to the large french windows that offer good views, plenty of natural light and ventilation.

**Studio 1 BHK** 197 sqft