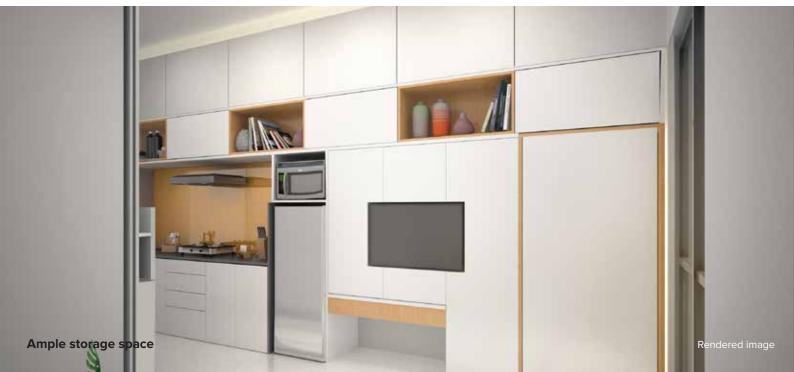

## Studio

Perfect sized homes for young families. With a compact kitchen and provision for storage space in the bedroom, the Neo Smart Studio can easily accommodate 3 adults.

The Smart Studio offers multiple furniture layout possibilities. The space can be designed for a couple, a couple with a child or even upto 3 adults. The apartment has provision for a lot of storage space and even has a loft. The space looks large due to the large french windows that offer good views, plenty of natural light and ventilation.