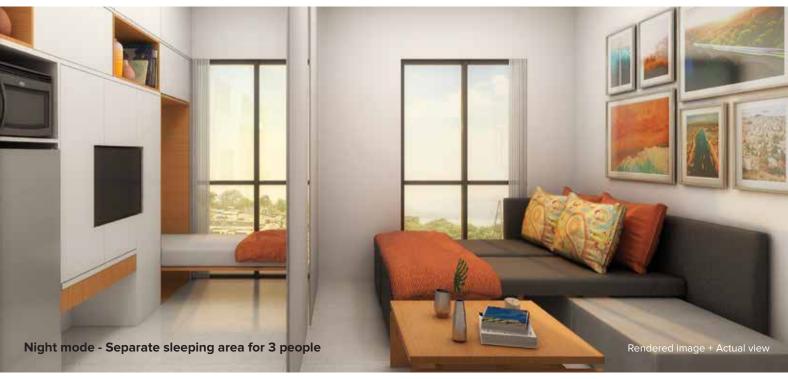

### **Night Mode**

By installing a sliding partition and extending the sofa cum bed, you can create a spacious, private bedroom with an attached toilet, as well as a cozy nook for a murphy bed or mattress outside the bedroom.

### Sofa Cum Bed & Murphy Bed

Sofa cum beds are ultimate multi-utility space savers - use as a couch during the day, or as a queen sized bed or also as two single beds during the night. Also provides a lot of storage.

Murphy beds are pull down beds which remain hidden from sight during the day and serves as a comfortable sleeping space at night - a huge space saver.