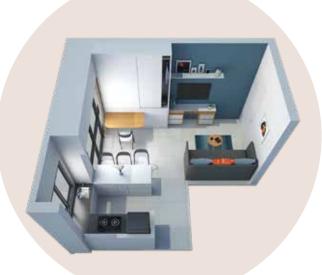

## Studio

Perfect sized homes for young families. With a compact kitchen and provision for storage space in the bedroom, the Neo Smart Studio can easily accommodate 3 adults.

The Smart Studio offers multiple furniture layout possibilities. The space can be designed for a couple, a couple with a child or even upto 3 adults. The apartment has provision for a lot of storage space and even has a loft. The space looks large due to the large french windows that offer good views, plenty of natural light and ventilation.

**Studio 1 BHK** 197 sqft

## **Studio - Smart Layout 1**