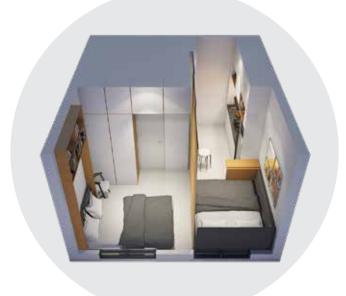

### **Night Mode**

By installing a sliding partition and extending the sofa cum bed, you can create a spacious, private bedroom with an attached toilet, as well as a cozy nook for a murphy bed or mattress outside the bedroom.