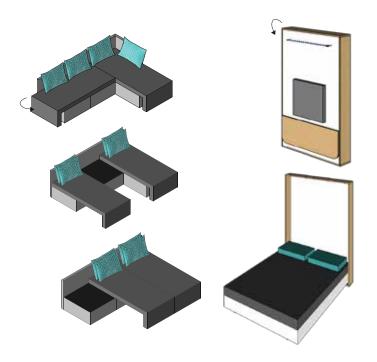

### Sofa Cum Bed & Murphy Bed

Sofa cum beds are ultimate multi-utility space savers - use as a couch during the day, or as a queen sized bed or also as two single beds during the night. Also provides a lot of storage.

Murphy beds are pull down beds which remain hidden from sight during the day and serves as a comfortable sleeping space at night - a huge space saver.