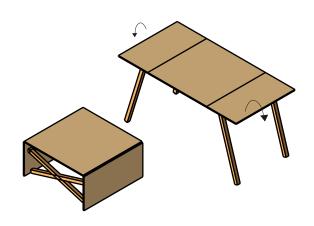

### Foldable or convertible tables

Folding tables save a lot of space. Whenever you need a quiet corner to study or work, you can just pull it up to create a study table.

You could even get a coffee table that converts into a dining table for upto 4 people when you pull up the sides.