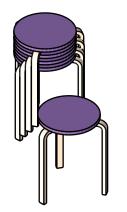

### Stackable Chairs/Stools

Stackable stools are very helpful in small spaces. Add extra seating as per your need when you have guests over.