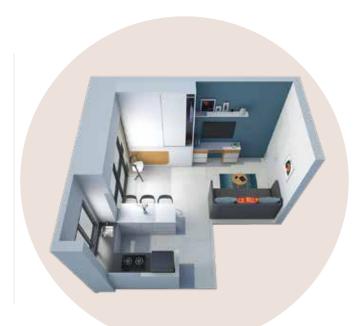

## 1 BHK - Smart Layout 2

### **Day Mode**

Typical furniture set up which utilises the concept of open kitchen to create more space in the room.