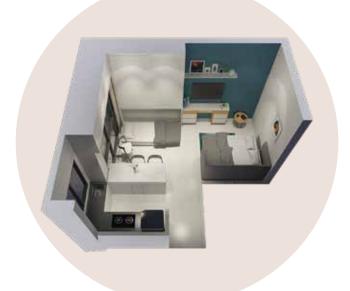

## 1 BHK - Smart Layout 2

### **Day Mode**

Typical furniture set up which utilises the concept of open kitchen to create more space in the room.