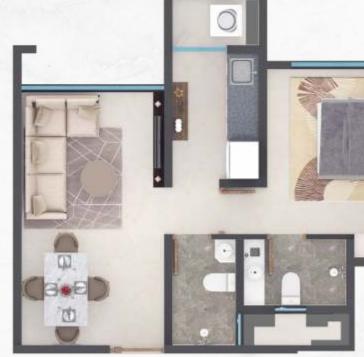

PR

PODDA

N

N/ ROCOLE IN

All classrooms are air conditioned, well equipped with overhead projector's and ergonomic seating. The school also goes beyond academics and lays stress on many extracurricular activities like, art studios, music, weekend activities, dance studios and outdoor sports like tennis, basketball, swimming, cricket, football, athletics that help the all-round development of children.

IV HILL MADE D

DDAR

PODDAR BRIO













# 1 Bhk Smart

RERA Carpet: 304 sq. ft. MOFA Carpet: 337 sq. ft.

# 

1 Bhk Premium

RERA Carpet: 319 sq. ft. MOFA Carpet: 380 sq. ft.





| Living    | 9'0" x 14'4" |
|-----------|--------------|
| Kitchen   | 5'5" × 8'5"  |
| Bedroom   | 9'0" × 9'11" |
| Bath      | 4'7" x 3'11" |
| W.C       | 4'2" x 3'8"  |
| Ser. Slab | 5'5" x 3'4"  |



| •  |
|----|
| () |
| 0  |
| Ŀ  |
|    |
|    |

| Living/Dining | 9'0" x 16'0" |
|---------------|--------------|
| Kitchen       | 5'6" x 7'11" |
| Bedroom       | 9'0" x 10'5" |
| Toilet 1      | 4'0" x 6'8"  |
| Toilet 2      | 6'6" x 4'2"  |

2 Bhk Smart RERA Carpet: 457 sq. ft. MOFA Carpet: 500 sq. ft.

# 2 Bhk Premium

RERA Carpet: 508 sq. ft. MOFA Carpet: 578 sq. ft.





| Living/Dining | 9'0" x 17'4"   |
|---------------|----------------|
| Kitchen       | 5'6" x 8'0"    |
| Bedroom       | 10'11" X 10'0" |
| Study         | 7'0" x 8'11"   |
| Toilet 1      | 4'2" x 6'9"    |
| Toilet 2      | 4'4" x 6'9"    |





|   | Living/Dining | 9'0" x 18'0" |
|---|---------------|--------------|
|   | Kitchen       | 5'6" x 8'11" |
|   | Bedroom 1     | 9'0" x 13'0" |
|   | Bedroom 2