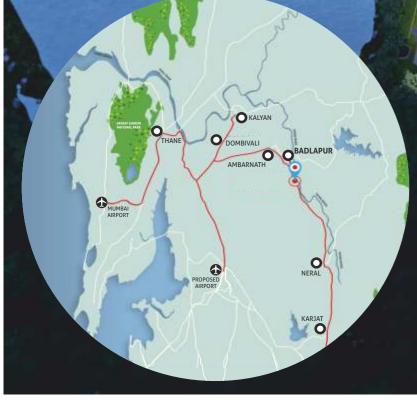

wнү Badlapur?

| 100      |                                         |         |
|----------|-----------------------------------------|---------|
| <b>9</b> | Badlapur Railway Station                | 3 kms   |
| <b>9</b> | Kalyan                                  | 17 kms  |
| <b>9</b> | Matheran                                | 20 kms  |
| <b>9</b> | Thane                                   | 37 kms  |
| <b>9</b> | International Airport Andheri           | 55 kms  |
| <b>9</b> | Sanctioned International Airport Panvel | 50 km   |
| <b>9</b> | Sanctioned Vadodara Express Highway     | 0.1 kms |
| <b>Q</b> | Poddar Brio International School        | 0.1 kms |
| <b>Q</b> | Central Hospital                        | 0.2 kms |
|          |                                         |         |

The Municipal infrastructure within Badlapur is excellent with concrete roads, sufficient good quality water supply and modern STPs. Badlapur is very well connected to Mumbai by train vide the Central line.

The project is on the Kalyan-Karjat, 4 lane State Highway; the sanctioned 8 lane Vadodara super expressway is approximately 100 metres from the project which is expected to shorten the travel time to Navi Mumbai to 15-20 minutes once completed. The Metro has been announced to boost the civic infrastructure of Badlapur.

Strategically located in the MMRDA, Badlapur is one of the fastest developing residential destinations in Maharashtra. Touched by the grace of Mother Nature it is pollution free, quiet and pictures que with sufficient water.