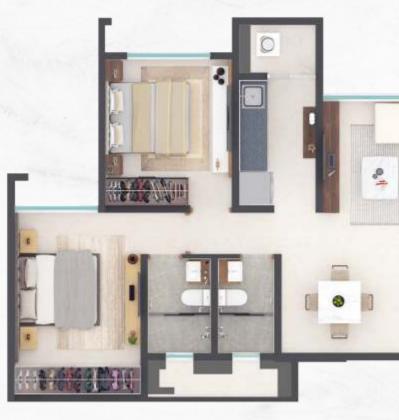

|   | Living/Dining | 9'0" x 18'0" |
|---|---------------|--------------|
|   | Kitchen       | 5'6" x 8'11" |
|   | Bedroom 1     | 9'0" x 13'0" |
|   | Bedroom 2     | 9'0" x 10'5" |
|   | Toilet 1      | 4'6" x 6'9"  |
|   | Toilet 1      | 4'0" x 6'9"  |
| - |               |              |