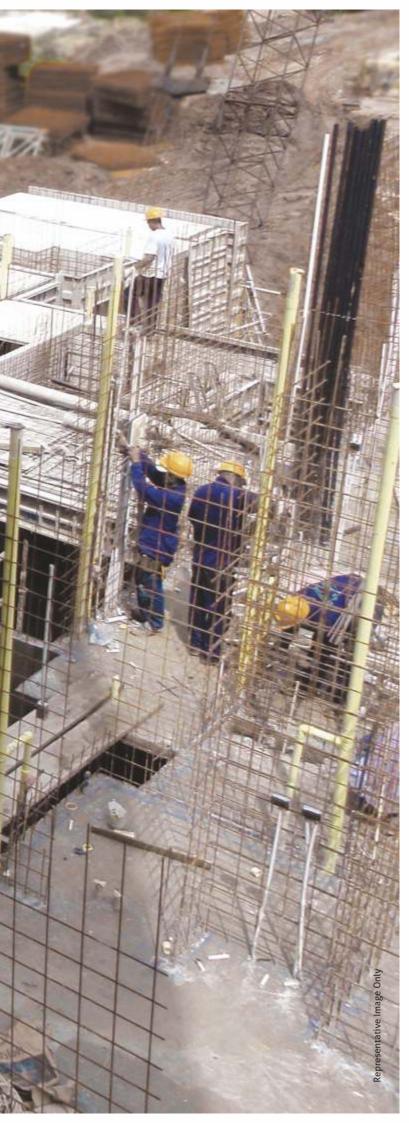

## ABOUT Aluminium Formwork Construction Technology

As buildings have become taller and stronger, we've discovered better ways of building them. One of the most precise and reliable building methods is aluminum formwork. Perfected by companies like S-Form, who use the technology to build some of South Korea's tallest buildings, it provides a construction quality that is far superior to anything seen before. Bringing to Badlapur for the first time ever, aluminum formwork is known to prevent external leakages, provide consistency and give the building a longer life. With robust construction quality, comes minimized maintenance as well.

The future of construction is truly here.

Indoor Games Room

Chess & Carom Room

TRUE TO BOARD

Part Provent Part of the

in the factor

Table Tennis