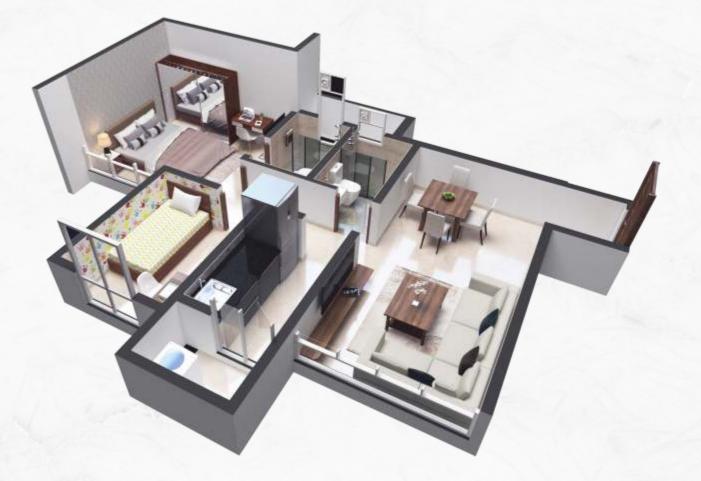

# 

1 Bhk Premium

RERA Carpet: 319 sq. ft. MOFA Carpet: 380 sq. ft.

| Living    | 9'0" x 14'4" |
|-----------|--------------|
| Kitchen   | 5'5" × 8'5"  |
| Bedroom   | 9'0" × 9'11" |
| Bath      | 4'7" x 3'11" |
| W.C       | 4'2" x 3'8"  |
| Ser. Slab | 5'5" x 3'4"  |