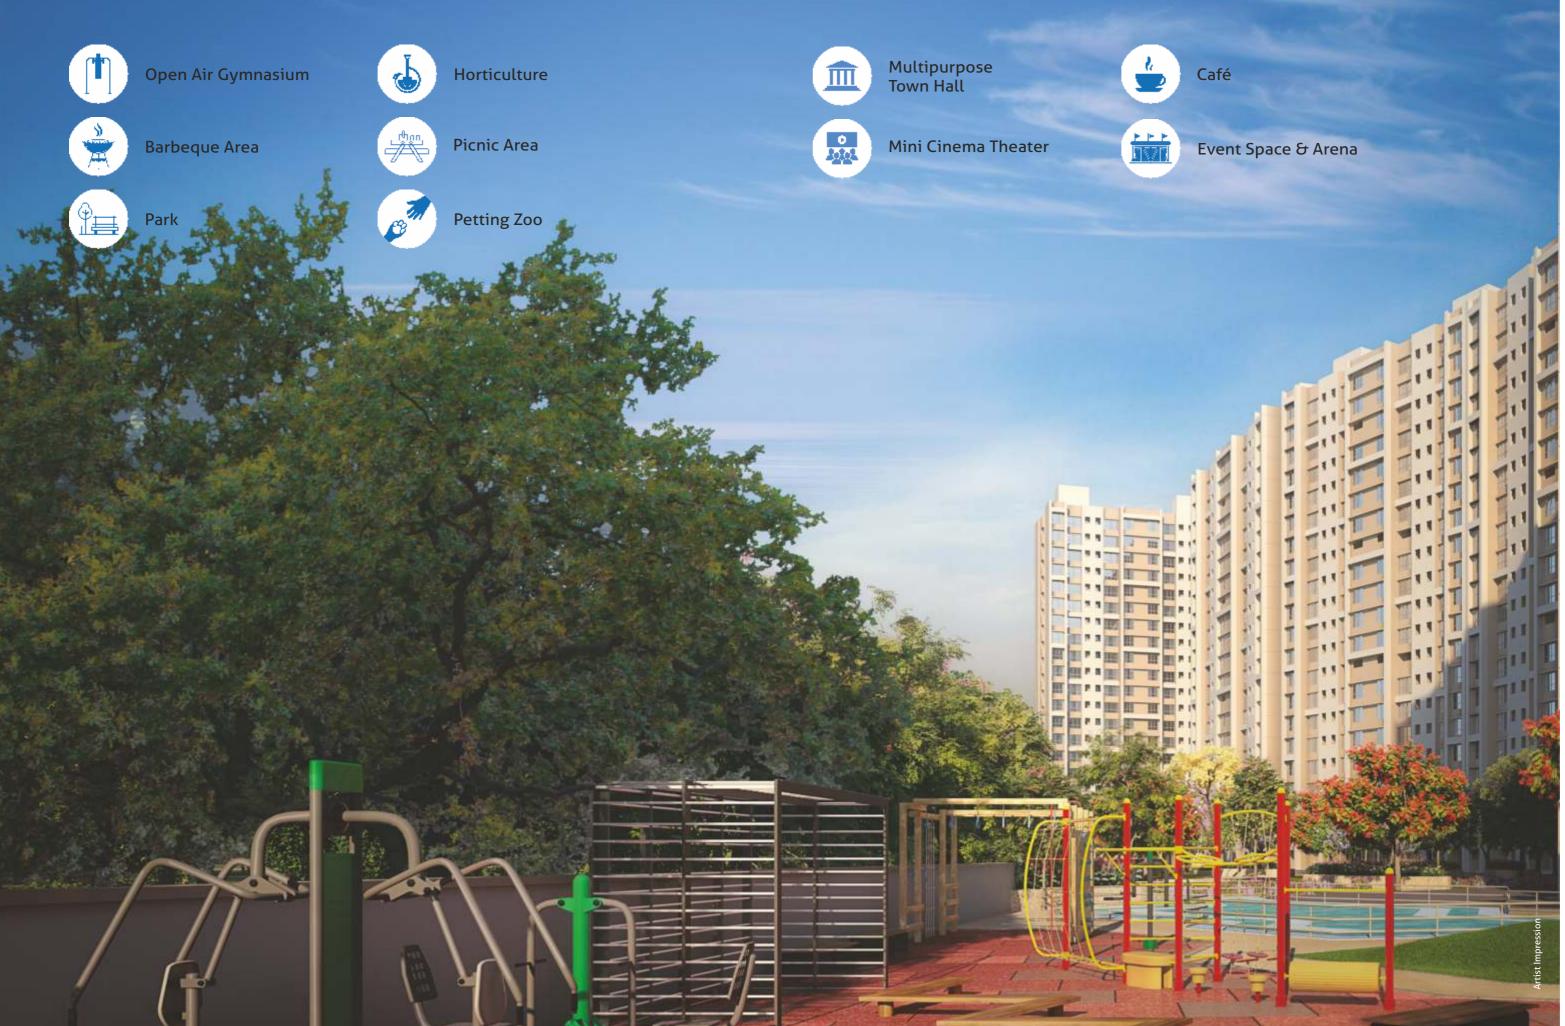

# Wellness and Flora Fauna

Senior Citizens Corner

41

Yoga Corner

# Other Amenities

The Central Hospital, located at the entrance of the project, is the only existing multi-speciality critical care hospital in the entire region of Badlapur & Ambernath.

- Hospital Services include:
- Orthopaedic