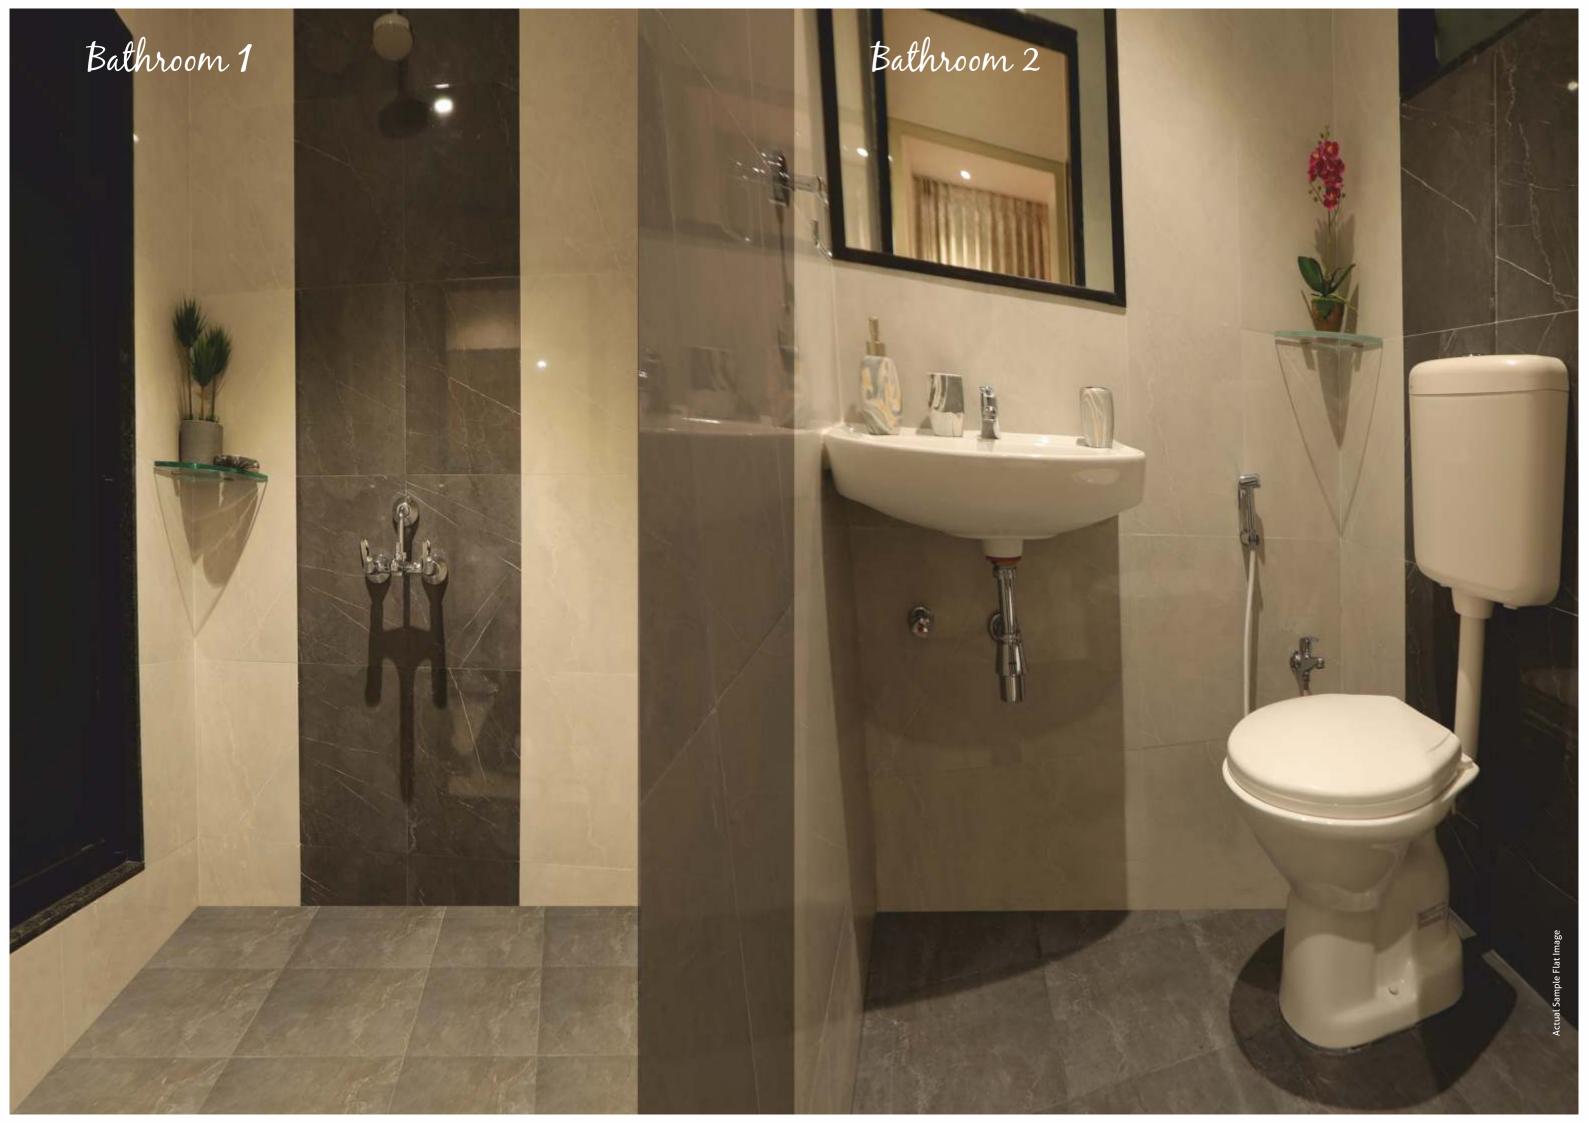

# 1 Bhk Smart

RERA Carpet: 304 sq. ft. MOFA Carpet: 337 sq. ft.

# 

1 Bhk Premium

RERA Carpet: 319 sq. ft. MOFA Carpet: 380 sq. ft.

| Living    | 9'0" x 14'4" |
|-----------|--------------|
| Kitchen   | 5'5" × 8'5"  |
| Bedroom   | 9'0" × 9'11" |
| Bath      | 4'7" x 3'11" |
| W.C       | 4'2" x 3'8"  |
| Ser. Slab | 5'5" x 3'4"  |

| •  |
|----|
| () |
| 0  |
| Ŀ  |
|    |
|    |

| Living/Dining | 9'0" x 16'0" |
|---------------|--------------|
| Kitchen       | 5'6" x 7'11" |
| Bedroom       | 9'0" x 10'5" |
| Toilet 1      | 4'0" x 6'8"  |
| Toilet 2      | 6'6" x 4'2"  |

2 Bhk Smart RERA Carpet: 457 sq. ft. MOFA Carpet: 500 sq. ft.

# 2 Bhk Premium

RERA Carpet: 508 sq. ft. MOFA Carpet: 578 sq. ft.

| Living/Dining | 9'0" x 17'4"   |
|---------------|----------------|
| Kitchen       | 5'6" x 8'0"    |
| Bedroom       | 10'11" X 10'0" |
| Study         | 7'0" x 8'11"   |
| Toilet 1      | 4'2" x 6'9"    |
| Toilet 2      | 4'4" x 6'9"    |

|   | Living/Dining | 9'0" x 18'0" |
|---|---------------|--------------|
|   | Kitchen       | 5'6" x 8'11" |
|   | Bedroom 1     | 9'0" x 13'0" |
|   | Bedroom 2     | 9'0" x 10'5" |
|   | Toilet 1      | 4'6" x 6'9"  |
|   | Toilet 1      | 4'0" x 6'9"  |
| - |               |              |