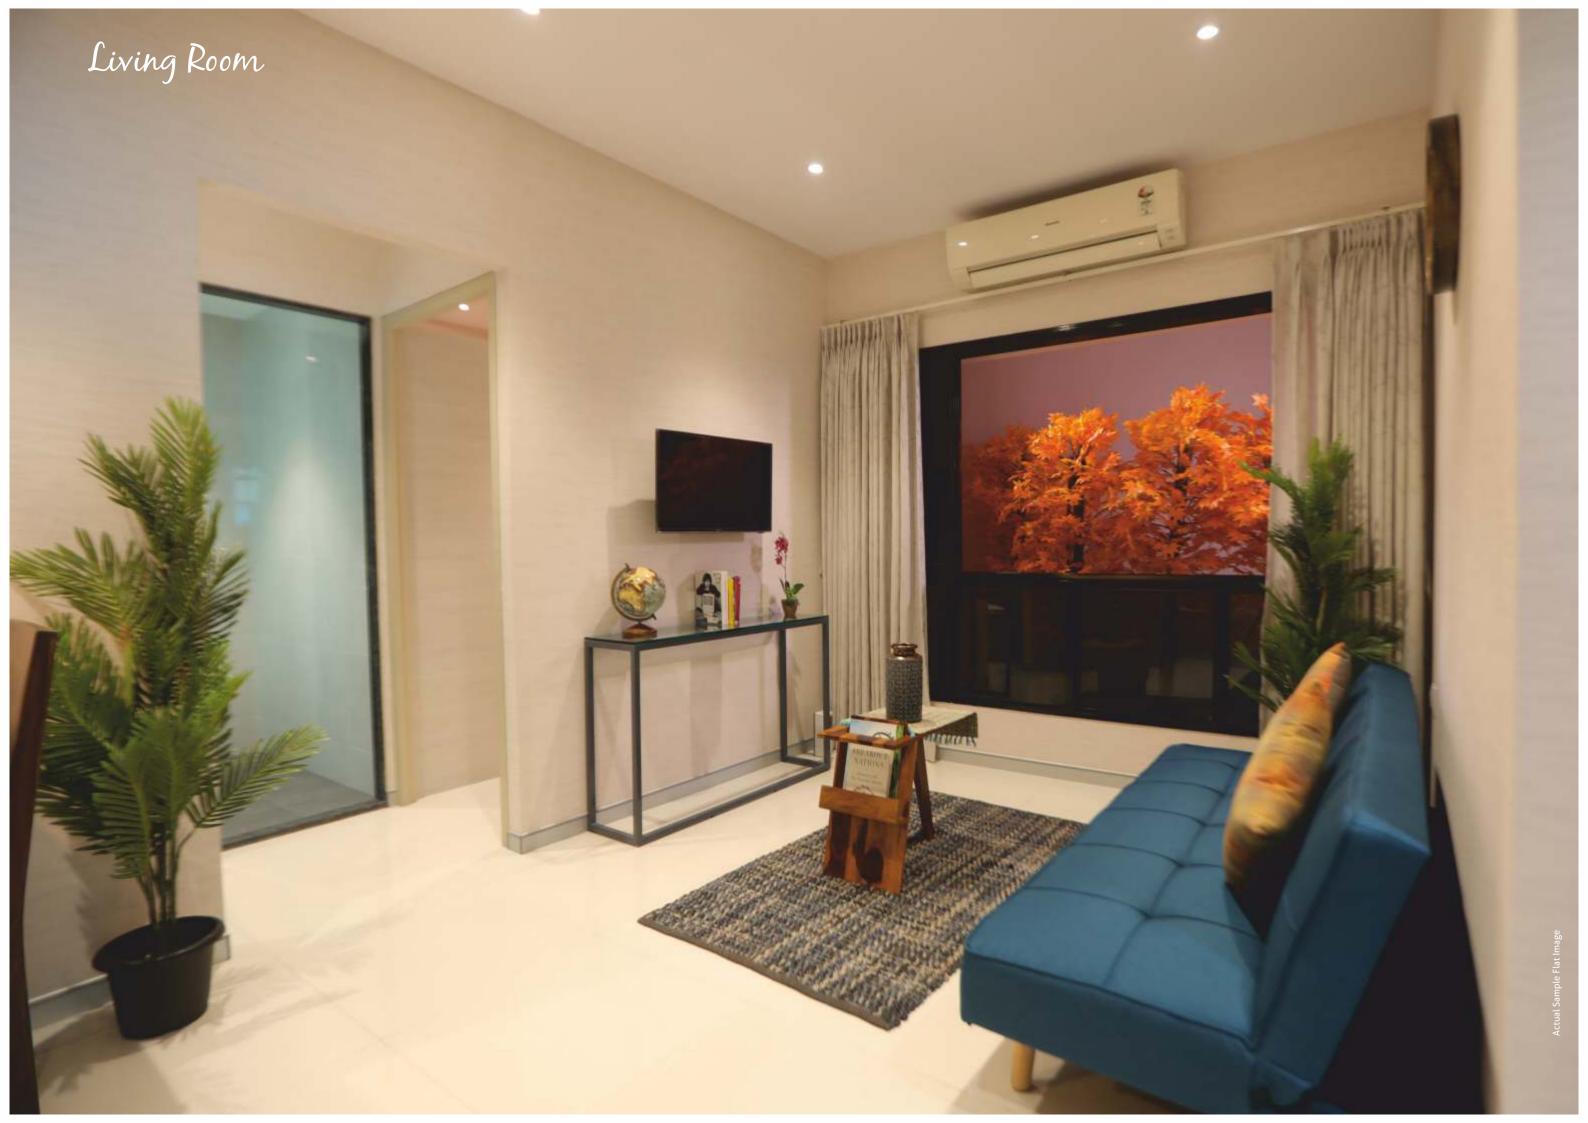

# 1 Bhk Smart

RERA Carpet: 304 sq. ft. MOFA Carpet: 337 sq. ft.

# 

1 Bhk Premium

RERA Carpet: 319 sq. ft. MOFA Carpet: 380 sq. ft.

| Living    | 9'0" x 14'4" |
|-----------|--------------|
| Kitchen   | 5'5" × 8'5"  |
| Bedroom   | 9'0" × 9'11" |
| Bath      | 4'7" x 3'11" |
| W.C       | 4'2" x 3'8"  |
| Ser. Slab | 5'5" x 3'4"  |

2 Bhk Smart RERA Carpet: 457 sq. ft. MOFA Carpet: 500 sq. ft.

# 2 Bhk Premium

RERA Carpet: 508 sq. ft. MOFA Carpet: 578 sq. ft.

| Living/Dining | 9'0" x 17'4"   |
|---------------|----------------|
| Kitchen       | 5'6" x 8'0"    |
| Bedroom       | 10'11" X 10'0" |
| Study         | 7'0" x 8'11"   |
| Toilet 1      | 4'2" x 6'9"    |
| Toilet 2      | 4'4" x 6'9"    |

|   | Living/Dining | 9'0" x 18'0" |
|---|---------------|--------------|
|   | Kitchen       | 5'6" x 8'11" |
|   | Bedroom 1     | 9'0" x 13'0" |
|   | Bedroom 2     | 9'0" x 10'5" |
|   | Toilet 1      | 4'6" x 6'9"  |
|   | Toilet 1      | 4'0" x 6'9"  |
| - |               |              |