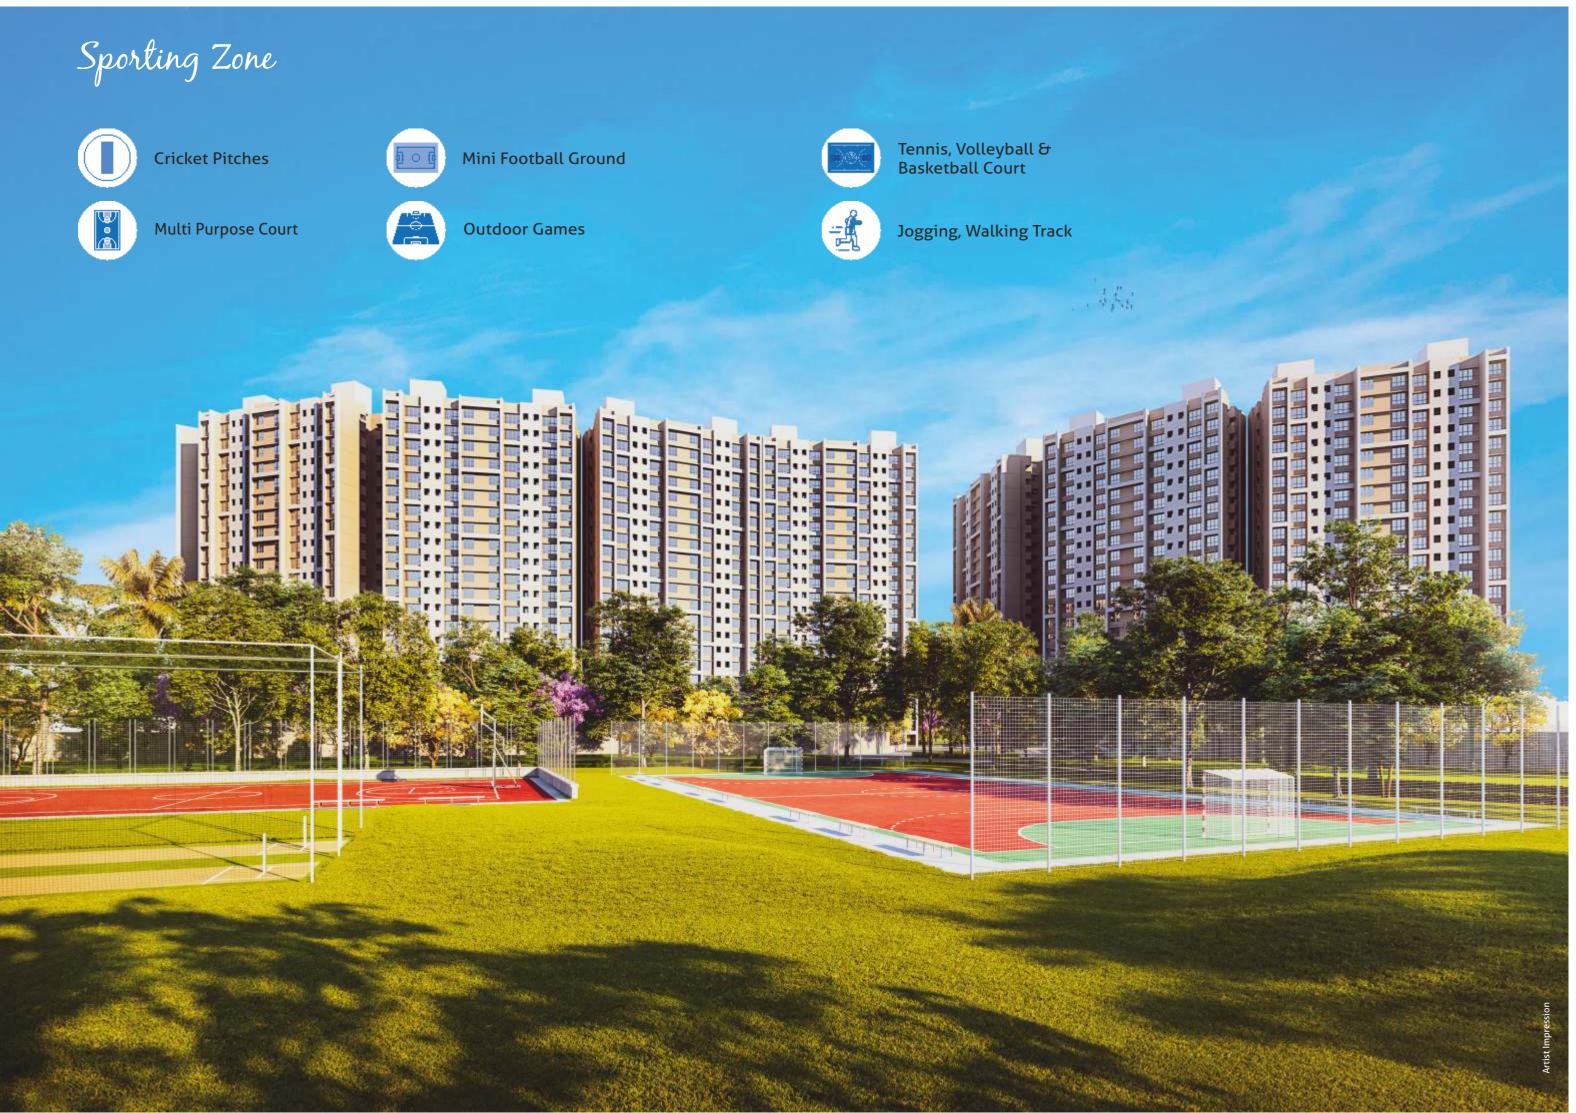

nium Formwork Construction Technology

As buildings have become taller and stronger, we've discovered better ways of building them. One of the most precise and reliable building methods is aluminum formwork. Perfected by companies like S-Form, who use the technology to build some of South Korea's tallest buildings, it provides a construction quality that is far superior to anything seen before. Bringing to Badlapur for the first time ever, aluminum formwork is known to prevent external leakages, provide consistency and give the building a longer life. With robust construction quality, comes minimized maintenance as well.

The future of construction is truly here.







Indoor Games Room

Chess & Carom Room

TRUE TO BOARD

Part Provent Part of the

in the factor

Table Tennis















# Wellness and Flora Fauna



Senior Citizens Corner

41

Yoga Corner

# Other Amenities





The Central Hospital, located at the entrance of the project, is the only existing multi-speciality critical care hospital in the entire region of Badlapur & Ambernath.

- Hospital Services include:
- Orthopaedic

आरोग्यम्

**CENTRAL HOSPITAL** 

THINK ADDRESS

000

- Surgical
- Medical
- Paediatrics
- Diabetes
- Hypertension
- Cancer surgical treatment (w/o radiation)

Inpatient admission facility

- ICU
- NICU

•

12 10

- Obstetrics and Gynaecology
  - Urology
- Trauma
- Outpatient services

Actual Image

## Poddar Brio International School

Poddar Group has been at the forefront of shaping tomorrow's global citizens with world-class education. The Poddar Brio International School is designed