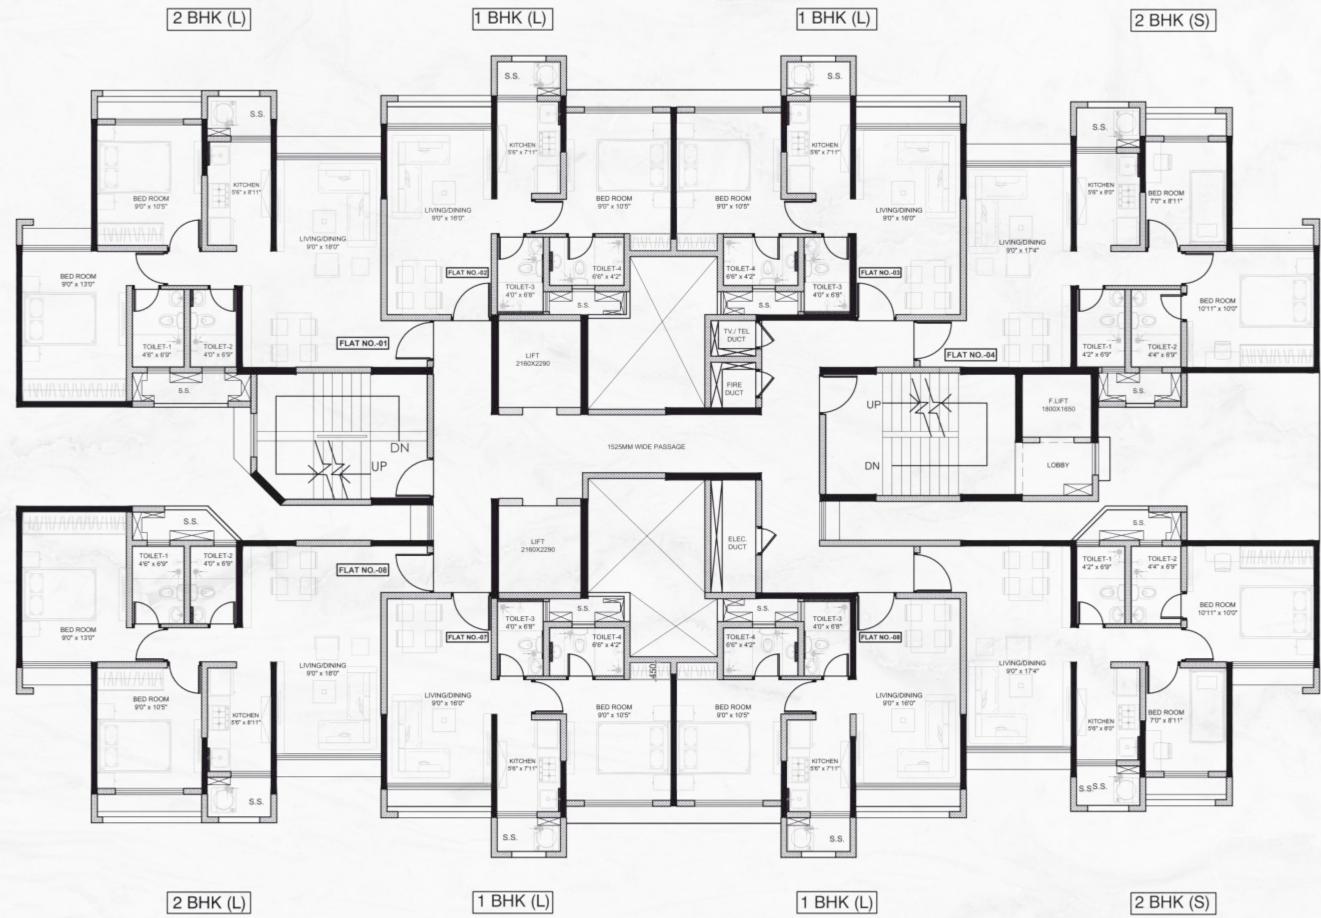

## Floor Plan - Type A

2 Bhk Smart RERA Carpet: 457 sq. ft. MOFA Carpet: 500 sq. ft.

# 2 Bhk Premium

RERA Carpet: 508 sq. ft. MOFA Carpet: 578 sq. ft.

| Living/Dining | 9'0" x 17'4"   |
|---------------|----------------|
| Kitchen       | 5'6" x 8'0"    |
| Bedroom       | 10'11" X 10'0" |
| Study         | 7'0" x 8'11"   |
| Toilet 1      | 4'2" x 6'9"    |
| Toilet 2      | 4'4" x 6'9"    |

|   | Living/Dining | 9'0" x 18'0" |
|---|---------------|--------------|
|   | Kitchen       | 5'6" x 8'11" |
|   | Bedroom 1     | 9'0" x 13'0" |
|   | Bedroom 2     | 9'0" x 10'5" |
|   | Toilet 1      | 4'6" x 6'9"  |
|   | Toilet 1      | 4'0" x 6'9"  |
| - |               |              |

| •  |
|----|
| () |
| 0  |
| Ŀ  |
|    |
|    |

| Living/Dining | 9'0" x 16'0" |
|---------------|--------------|
| Kitchen       | 5'6" x 7'11" |
| Bedroom       | 9'0" x 10'5" |
| Toilet 1      | 4'0" x 6'8"  |
| Toilet 2      | 6'6" x 4'2"  |