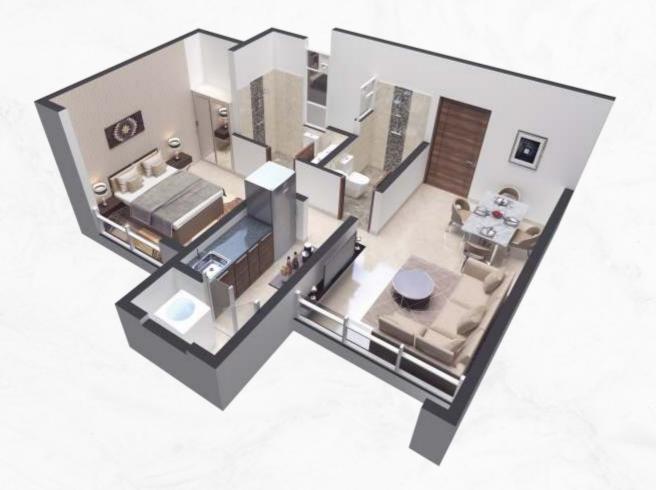

eam, who use state-of the art technology that aids in the teaching discourse. The school has recently tied up with a leading education institute in Israel for developing thinking leaders of tomorrow.

PODDAR PR

PODDA

N

N/ ROCOLE IN

All classrooms are air conditioned, well equipped with overhead projector's and ergonomic seating. The school also goes beyond academics and lays stress on many extracurricular activities like, art studios, music, weekend activities, dance studios and outdoor sports like tennis, basketball, swimming, cricket, football, athletics that help the all-round development of children.

IV HILL MADE D

DDAR

PODDAR BRIO













# 1 Bhk Smart

RERA Carpet: 304 sq. ft. MOFA Carpet: 337 sq. ft.

# 

1 Bhk Premium

RERA Carpet: 319 sq. ft. MOFA Carpet: 380 sq. ft.





| Living    | 9'0" x 14'4" |
|-----------|--------------|
| Kitchen   | 5'5" × 8'5"  |
| Bedroom   | 9'0" × 9'11" |
| Bath      | 4'7" x 3'11" |
| W.C       | 4'2" x 3'8"  |
| Ser. Slab | 5'5" x 3'4"  |



| •  |
|----|
| () |
| 0  |
| Ŀ  |
|    |
|    |

| Living/Dining | 9'0" x 16'0" |
|---------------|--------------|
| Kitchen       | 5'6" x 7'11" |
| Bedroom       | 9'0" x 10'5" |
| Toilet 1      | 4'0" x 6'8"  |
| Toilet 2      | 6'6" x 4'2"  |

2 Bhk Smart RERA Carpet: 457 sq. ft. MOFA Carpet: 500 sq. ft.

# 2 Bhk Premium

RERA Carpet: 508 sq. ft. MOFA Carpet: 578 sq. ft.





| Living/Dining | 9'0" x 17'4"   |
|---------------|----------------|
| Kitchen       | 5'6" x 8'0"    |
| Bedroom       | 10'11" X 10'0" |
| Study         | 7'0" x 8'11"   |
| Toilet 1      | 4'2" x 6'9"