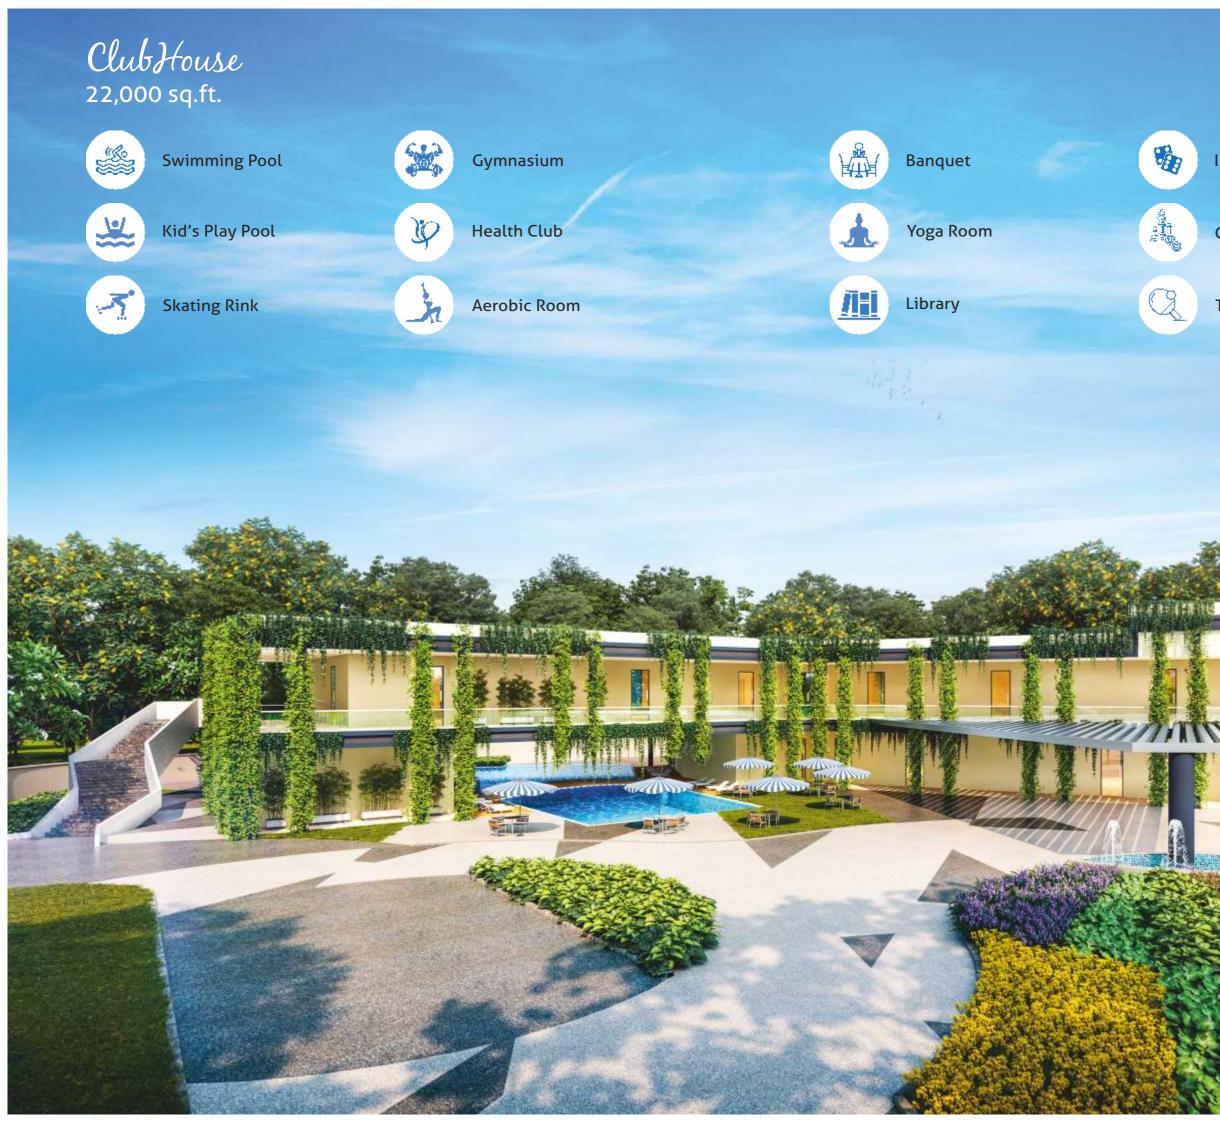

. Touched by the grace of Mother Nature it is pollution free, quiet and pictures que with sufficient water.

## ABOUT Aluminium Formwork Construction Technology

As buildings have become taller and stronger, we've discovered better ways of building them. One of the most precise and reliable building methods is aluminum formwork. Perfected by companies like S-Form, who use the technology to build some of South Korea's tallest buildings, it provides a construction quality that is far superior to anything seen before. Bringing to Badlapur for the first time ever, aluminum formwork is known to prevent external leakages, provide consistency and give the building a longer life. With robust construction quality, comes minimized maintenance as well.

The future of construction is truly here.







Indoor Games Room

Chess & Carom Room

TRUE TO BOARD

Part Provent Part of the

in the factor

Table Tennis















# Wellness and Flora Fauna



Senior Citizens Corner

41

Yoga Corner

# Other Amenities





The Central Hospital, located at the entrance of the project, is the only existing multi-speciality critical care hospital in the entire region of Badlapur & Ambernath.

- Hospital Services include:
- Orthopaedic

आरोग्यम्

**CENTRAL HOSPITAL** 

THINK ADDRESS

000

- Surgical
- Medical
- Paediatrics
- Diabetes
- Hypertension
- Cancer surgical treatment (w/o radiation)

Inpatient admission facility

- ICU
- NICU

•

12 10

- Obstetrics and Gynaecology
  - Urology
- Trauma
- Outpatient services

Actual Image

## Poddar Brio International School

Poddar Group has been at the f