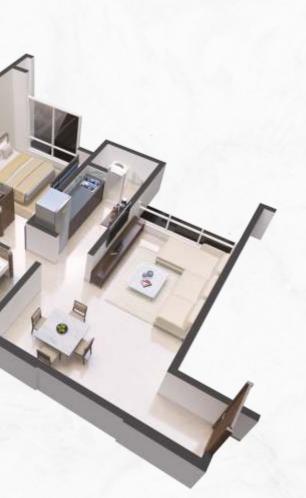

---|--------------|
| Kitchen   | 5'5" × 8'5"  |
| Bedroom   | 9'0" × 9'11" |
| Bath      | 4'7" x 3'11" |
| W.C       | 4'2" x 3'8"  |
| Ser. Slab | 5'5" x 3'4"  |



| •  |
|----|
| () |
| 0  |
| Ŀ  |
|    |
|    |

| Living/Dining | 9'0" x 16'0" |
|---------------|--------------|
| Kitchen       | 5'6" x 7'11" |
| Bedroom       | 9'0" x 10'5" |
| Toilet 1      | 4'0" x 6'8"  |
| Toilet 2      | 6'6" x 4'2"  |

2 Bhk Smart RERA Carpet: 457 sq. ft. MOFA Carpet: 500 sq. ft.

# 2 Bhk Premium

RERA Carpet: 508 sq. ft. MOFA Carpet: 578 sq. ft.





| Living/Dining | 9'0" x 17'4"   |
|---------------|----------------|
| Kitchen       | 5'6" x 8'0"    |
| Bedroom       | 10'11" X 10'0" |
| Study         | 7'0" x 8'11"   |
| Toilet 1      | 4'2" x 6'9"    |
| Toilet 2      | 4'4" x 6'9"    |





|   | Living/Dining | 9'0" x 18'0" |
|---|---------------|--------------|
|   | Kitchen       | 5'6" x 8'11" |
|   | Bedroom 1     | 9'0" x 13'0" |
|   | Bedroom 2     | 9'0" x 10'5" |
|   | Toilet 1      | 4'6" x 6'9"  |
|   | Toilet 1      | 4'0" x 6'9"  |
| - |               |              |

## Floor Plan - Type A



## Floor Plan - Type B



1 BHK

#### ABOUT

#### **Poddar Housing**

Poddar Housing and Development Ltd., is a Public Limited, listed Company in the BSE and NSE. The company was set up with a vision of fulfilling the housing needs of all sections of Society. The Company has delivered approximately 4,200 apartments in the last 7 years. PHDL is a part of the Poddar Group, which is one of India's oldest business families, dating back to 1690.

The historical family firm –