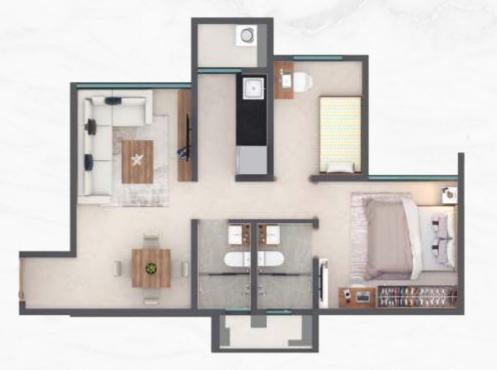

# 2 Bhk Premium

RERA Carpet: 508 sq. ft. MOFA Carpet: 578 sq. ft.

| Living/Dining | 9'0" x 17'4"   |
|---------------|----------------|
| Kitchen       | 5'6" x 8'0"    |
| Bedroom       | 10'11" X 10'0" |
| Study         | 7'0" x 8'11"   |
| Toilet 1      | 4'2" x 6'9"    |
| Toilet 2      | 4'4" x 6'9"    |