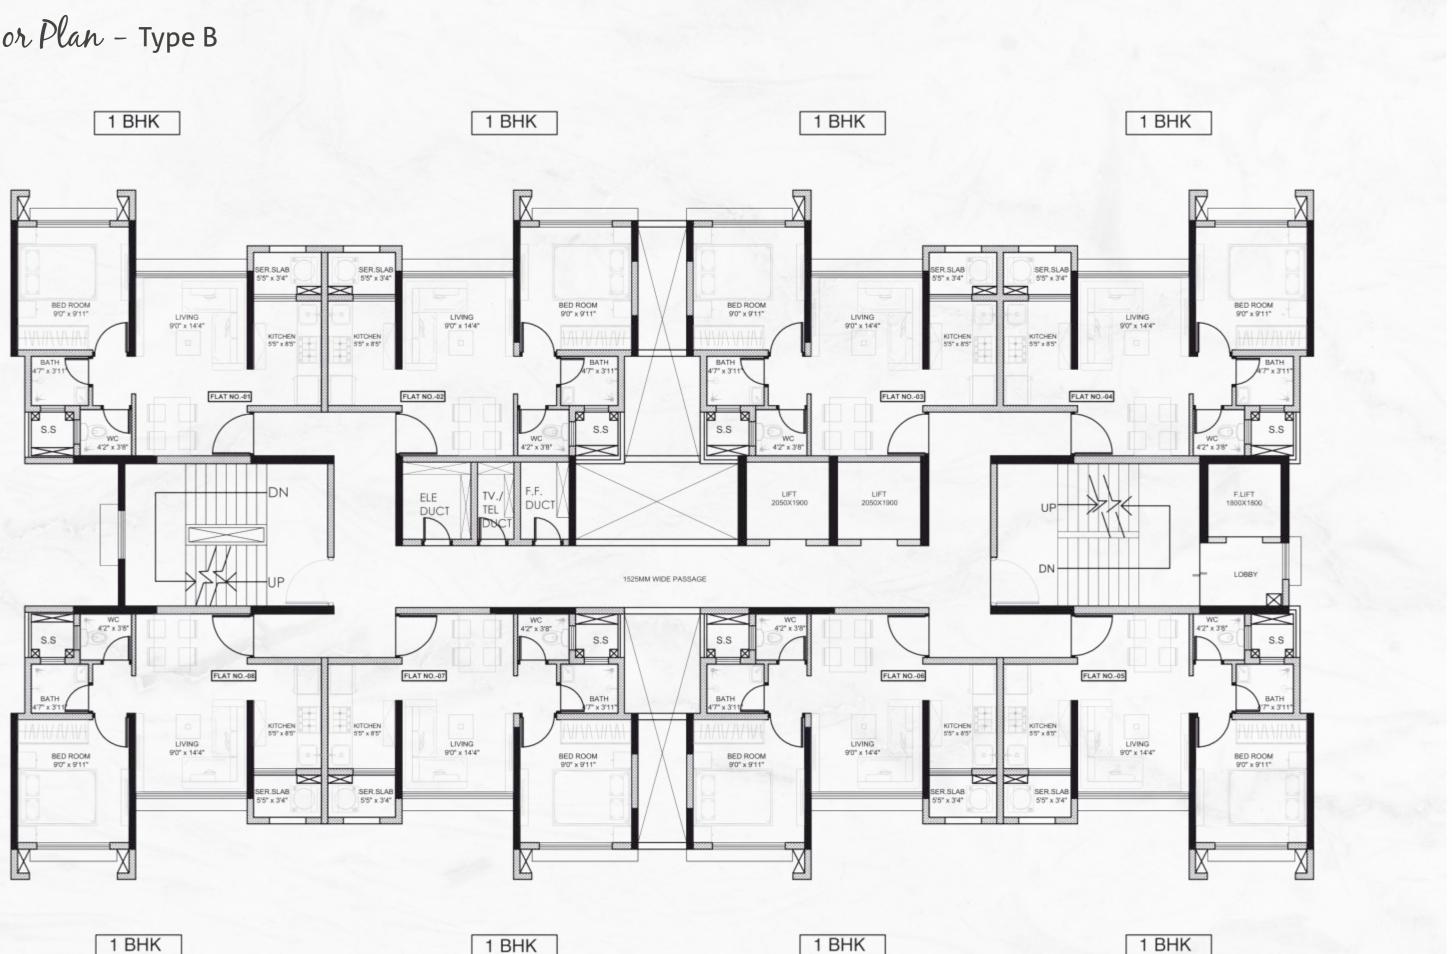

## Floor Plan - Type B

1 BHK

# 1 Bhk Smart

RERA Carpet: 304 sq. ft. MOFA Carpet: 337 sq. ft.

# 

1 Bhk Premium

RERA Carpet: 319 sq. ft. MOFA Carpet: 380 sq. ft.

| Living    | 9'0" x 14'4" |
|-----------|--------------|
| Kitchen   | 5'5" × 8'5"  |
| Bedroom   | 9'0" × 9'11" |
| Bath      | 4'7" x 3'11" |
| W.C       | 4'2" x 3'8"  |
| Ser. Slab | 5'5" x 3'4"  |