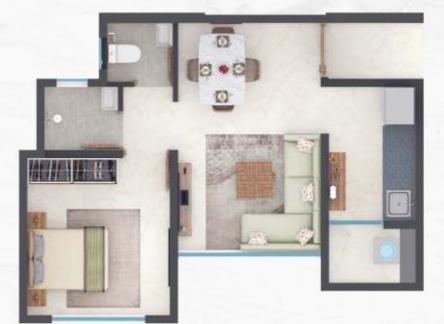

m, who use state-of the art technology that aids in the teaching discourse. The school has recently tied up with a leading education institute in Israel for developing thinking leaders of tomorrow.

PODDAR PR

PODDA

N

N/ ROCOLE IN

All classrooms are air conditioned, well equipped with overhead projector's and ergonomic seating. The school also goes beyond academics and lays stress on many extracurricular activities like, art studios, music, weekend activities, dance studios and outdoor sports like tennis, basketball, swimming, cricket, football, athletics that help the all-round development of children.

IV HILL MADE D

DDAR

PODDAR BRIO













# 1 Bhk Smart

RERA Carpet: 304 sq. ft. MOFA Carpet: 337 sq. ft.

# 

1 Bhk Premium

RERA Carpet: 319 sq. ft. MOFA Carpet: 380 sq. ft.





| Living    | 9'0" x 14'4" |
|-----------|--------------|
| Kitchen   | 5'5" × 8'5"  |
| Bedroom   | 9'0" × 9'11" |
| Bath      | 4'7" x 3'11" |
| W.C       | 4'2" x 3'8"  |
| Ser. Slab | 5'5" x 3'4"  |



| •  |
|----|
| () |
| 0  |
| Ŀ  |
|    |
|    |

| Living/Dining | 9'0" x 16'0" |
|---------------|--------------|
| Kitchen       | 5'6" x 7'11" |
| Bedroom       | 9'0" x 10'5" |
| Toilet 1      | 4'0" x 6'8"  |
| Toilet 2      | 6'6" x 4'2"  |

2 Bhk Smart RERA Carpet: 457 sq. ft. MOFA Carpet: 500 sq. ft.

# 2 Bhk Premium

RERA Carpet: 508 sq. ft. MOFA Carpet: 578 sq. ft.





| Living/Dining | 9'0" x 17'4"   |
|---------------|----------------|
| Kitchen       | 5'6" x 8'0"    |
| Bedroom       | 10'11" X 10'0" |
| Study         | 7'0" x 8'11"   |
| Toilet 1      | 4'2" x 6'9"