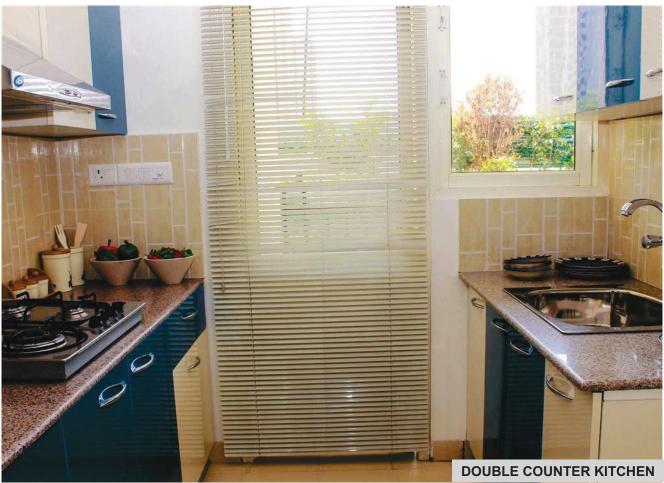

in areas may occur during construction. Final areas will be determined based on "As Built" plans. The sizes (measurements) indicated in the Unit Plans are calculated from wall face to wall face excluding plaster margins. The Unit Plans indicated are standard units, The corner units may be in variation from these. The carpet area indicated is inclusive of cupboard areas. The balcony size is from outer edge of balcony to outer face of wall enclosed both ways. 1sq. mtr = 10.764 sq.ft.



### **Cluster Plan**



TYPICAL CLUSTER PLAN FOR BLOCK - H (STILT + 14)





### **Cluster Plan**



TYPICAL CLUSTER PLAN FOR BLOCK - J&K (STILT + 14)



### **Cluster Plan**



3 BHK 1412 TYPICAL CLUSTER PLAN FOR BLOCK - F (STILT + 14)

1 sq.mtr. = 10.764 sq.ft.





### Sample Flat Photos (2BHK) 1132











# Sample Flat Photos (3 BHK) 1412















# Specifications

| LOCATION           | FLOORING                                                                                                                                                                                                                                                                                                                                                                                                                                  | WALLS                                    | DOORS                         | WINDOWS/<br>EXTERIOR DOORS                        | ELECTRICAL FITTINGS | FIXTURES &<br>FITTINGS                                             |  |  |
|--------------------|------------------------------