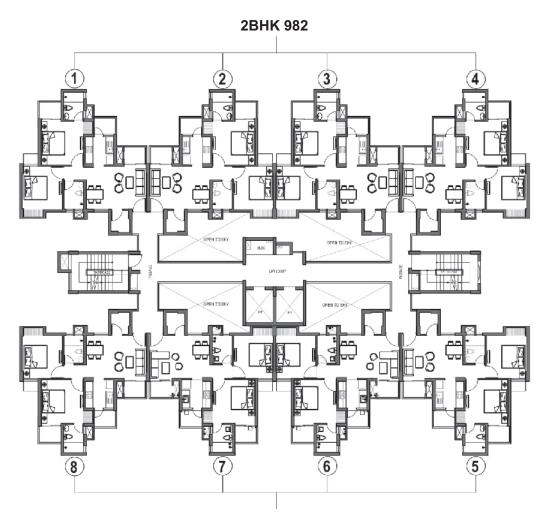

## UNIT PLAN 2BHK 982

2 Toilets + Store + 3 Balconies

Carpet Area: 55.44 SQM. | Balcony Area: 7.10 SQM.

Disclaimer: Furniture & Fixtures indicated are for understanding of circulation within the unit & not part of standard offering. All electrical points shall be based on this furniture layout. The feet-inches dimensions are in approximation. Balcony area shown is aggregate of all balconies area. Certain variations in areas may occur during construction. Final areas will be determined based on "As Built" plans. The sizes (measurements) indicated in the Unit Plans are calculated from wall face to wall face excluding plaster margins. The Unit Plans indicated are standard units, The corner units may be in variation from these. The carpet area indicated is inclusive of cupboard areas. The balcony size is from outer edge of balcony to outer face of wall enclosed both ways. 1sq. mtr = 10.764 sq.ft.

### **Cluster Plan**

TYPICAL CLUSTER PLAN FOR BLOCK - H (STILT + 14)