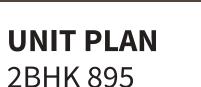

STELL

2 Toilets + 2 Balconies

Carpet Area: 52.48 SQM. | Balcony Area: 4.74 SQM.

Disclaimer: Furniture & Fixtures indicated are for understanding of circulation within the unit & not part of standard offering. All electrical points shall be based on this furniture layout. The feet-inches dimensions are in approximation. Balcony area shown is aggregate of all balconies area. Certain variations in areas may occur during construction. Final areas will be determined based on "As Built" plans. The sizes (measurements) indicated in the Unit Plans are calculated from wall face to wall face excluding plaster margins. The Unit Plans indicated are standard units, The corner units may be in variation from these. The carpet area indicated is inclusive of cupboard areas. The balcony size is from outer edge of balcony to outer face of wall enclosed both ways. 1sq. mtr = 10.764 sq.ft.