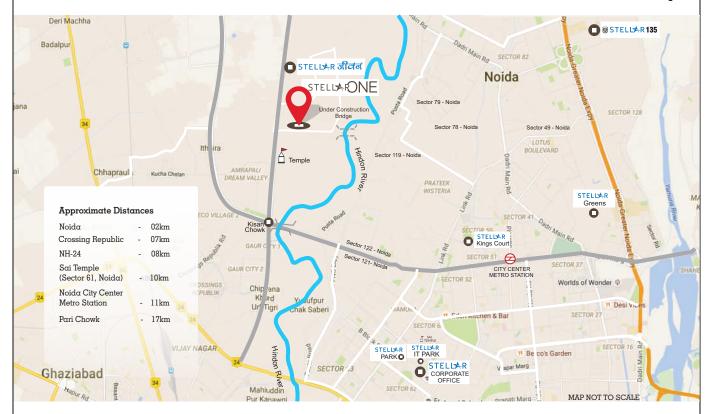

|                     |                                                                    |  |  |
| Disclaimer         | The Paint Colour Scheme on Walls, the colour of Floor and Wall Tiles, Chinaware Fixtures and C.P Fittings used in SAMPLE FLAT are such so as to give it an aesthetic appeal. The Paint Colour Scheme on Walls shall be white only. The colour and pattern of Floor & wall Tiles, Chinaware Fixtures and C.P. Fittings in actual flat may vary as shall be available with the manufacturer in his inventory stock at the time of purchase. |                                          |                               |                                                   |                     |                                                                    |  |  |



### **Location Map**



#### **Bridge to Noida (Completion Soon)**



### STELL\*R GROUP

Corporate Office: C-56/9, Sector-62, Noida - 201309, UP Site Office: Plot No. GH-09, Sector-1, Greater Noida West

Call: 9212255755 www.stellarone.in