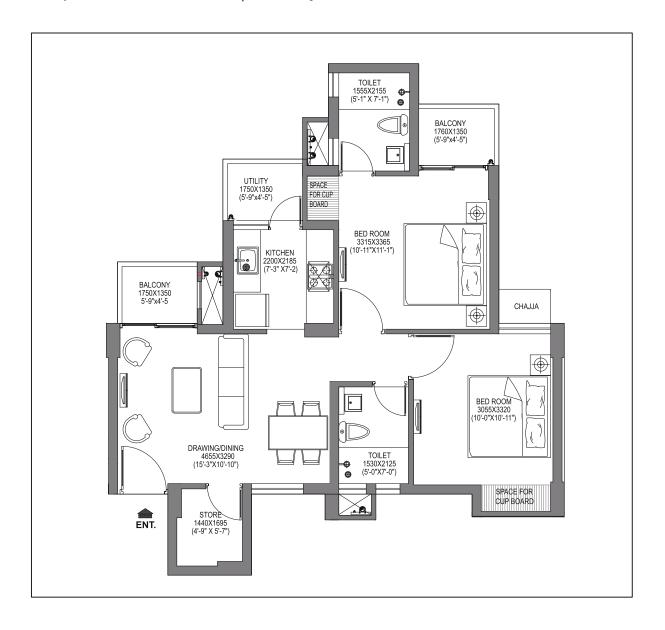

## UNIT PLAN 2BHK 982

2 Toilets + Store + 3 Balconies

Carpet Area: 55.44 SQM. | Balcony Area: 7.10 SQM.

Disclaimer: Furniture & Fixtures indicated are for understanding of circulation within the unit & not part of standard offering. All electrical points shall be based on this furniture layout. The feet-inches dimensions are in approximation. Balcony area shown is aggregate of all balconies area. Certain variations in areas may occur during construction. Final areas will be determined based on "As Built" plans. The sizes (measurements) indicated in the Unit Plans are calculated from wall face to wall face excluding plaster margins. The Unit Plans indicated are standard units, The corner units may be in variation from these. The carpet area indicated is inclusive of cupboard areas. The balcony size is from outer edge of balcony to outer face of wall enclosed both ways. 1sq. mtr = 10.764 sq.ft.