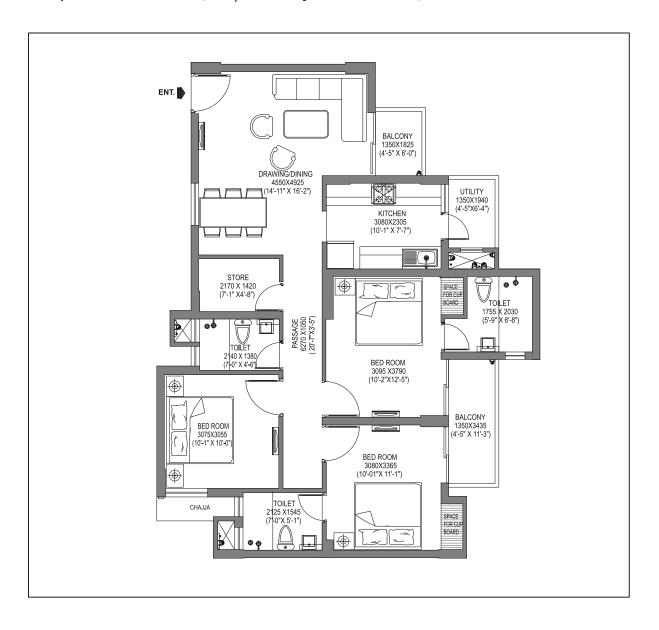

### UNIT PLAN 3BHK 1412

3 Toilets + Store + 3 Balconies

Carpet Area: 83.64 SQM. | Balcony Area: 9.72 SQM.

Disclaimer: Furniture & Fixtures indicated are for understanding of circulation within the unit & not part of standard offering. All electrical points shall be based on this furniture layout. The feet-inches dimensions are in approximation. Balcony area shown is aggregate of all balconies area. Certain variations in areas may occur during construction. Final areas will be determined based on "As Built" plans. The sizes (measurements) indicated in the Unit Plans are calculated from wall face to wall face excluding plaster margins. The Unit Plans indicated are standard units, The corner units may be in variation from these. The carpet area indicated is inclusive of cupboard areas. The balcony size is from outer edge of balcony to outer face of wall enclosed both ways. 1sq. mtr = 10.764 sq.ft.