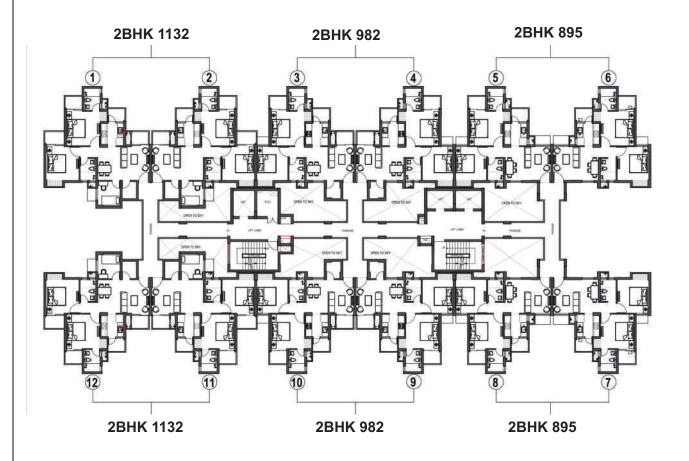

#### **Apartment Units:**

| FLAT TYPE                                           | CARPET AREA<br>Sq.Mt. (Sq.Ft.) | BALCONY AREA<br>Sq.Mt. (Sq.Ft.) |
|-----------------------------------------------------|--------------------------------|---------------------------------|
| 2 BHK 895 (2 TOILETS + 2 BALCONIES)                 | 52.48 (564.89)                 | 4.74 (51.02)                    |
| 2 BHK 982 (2 TOILETS + STORE + 3 BALCONIES)         | 55.44 (596.76)                 | 7.10 (76.42)                    |
| 2 BHK 1132 (2 TOILETS+ STORE + STUDY + 4 BALCONIES) | 63.15 (679.75)                 | 9.79 (105.38)                   |
| 3 BHK 1412 (3 TOILETS + STORE + 3 BALCONIES)        | 83.64 (900.30)                 | 9.72 (104.63)                   |

### **Cluster Plan**

TYPICAL CLUSTER PLAN FOR BLOCK - H (STILT + 14)

### **Cluster Plan**

TYPICAL CLUSTER PLAN FOR BLOCK - J&K (STILT + 14)