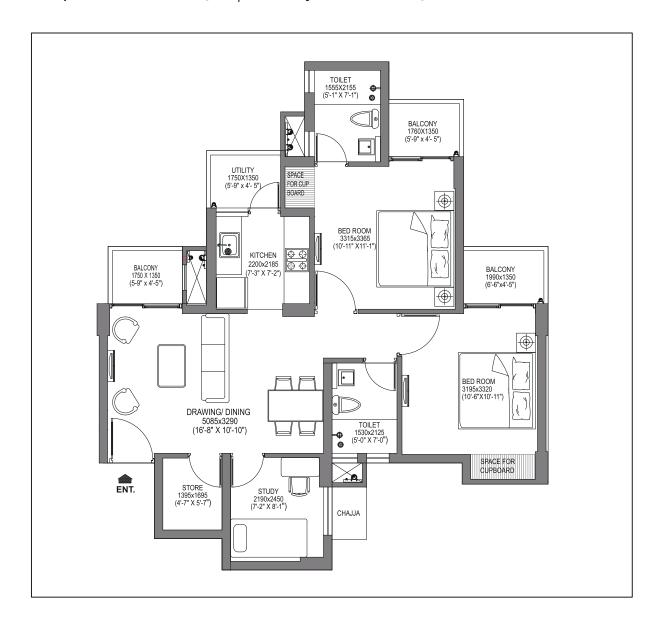

### **UNIT PLAN** 2BHK 1132

2 Toilets + Store + Study + 4 Balconies

Carpet Area: 63.15 SQM. | Balcony Area: 9.79 SQM.

Disclaimer: Furniture & Fixtures indicated are for understanding of circulation within the unit & not part of standard offering. All electrical points shall be based on this furniture layout. The feet-inches dimensions are in approximation. Balcony area shown is aggregate of all balconies area. Certain variations in areas may occur during construction. Final areas will be determined based on "As Built" plans. The sizes (measurements) indicated in the Unit Plans are calculated from wall face to wall face excluding plaster margins. The Unit Plans indicated are standard units, The corner units may be in variation from these. The carpet area indicated is inclusive of cupboard areas. The balcony size is from outer edge of balcony to outer face of wall enclosed both ways. 1sq. mtr = 10.764 sq.ft.