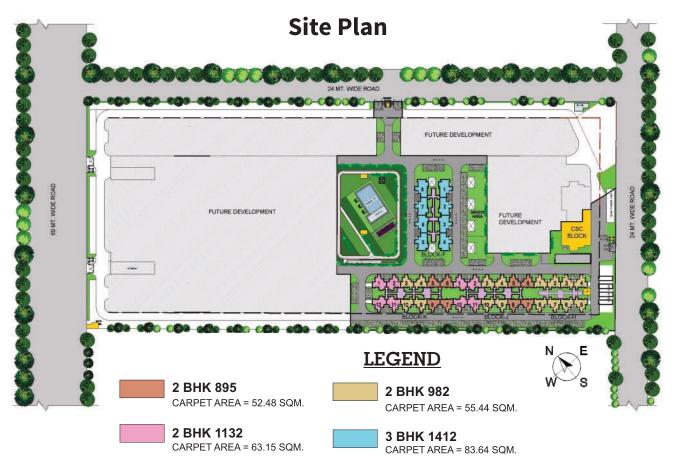

PROJECT LAND AREA (PHASE -1) = 21486.70 SQM.

#### **Apartment Units:**

| FLAT TYPE                                           | CARPET AREA<br>Sq.Mt. (Sq.Ft.) | BALCONY AREA<br>Sq.Mt. (Sq.Ft.) |
|-----------------------------------------------------|--------------------------------|---------------------------------|
| 2 BHK 895 (2 TOILETS + 2 BALCONIES)                 | 52.48 (564.89)                 | 4.74 (51.02)                    |
| 2 BHK 982 (2 TOILETS + STORE + 3 BALCONIES)         | 55.44 (596.76)                 | 7.10 (76.42)                    |
| 2 BHK 1132 (2 TOILETS+ STORE + STUDY + 4 BALCONIES) | 63.15 (679.75)                 | 9.79 (105.38)                   |
| 3 BHK 1412 (3 TOILETS + STORE + 3 BALCONIES)        | 83.64 (900.30)                 | 9.72 (104.63)                   |