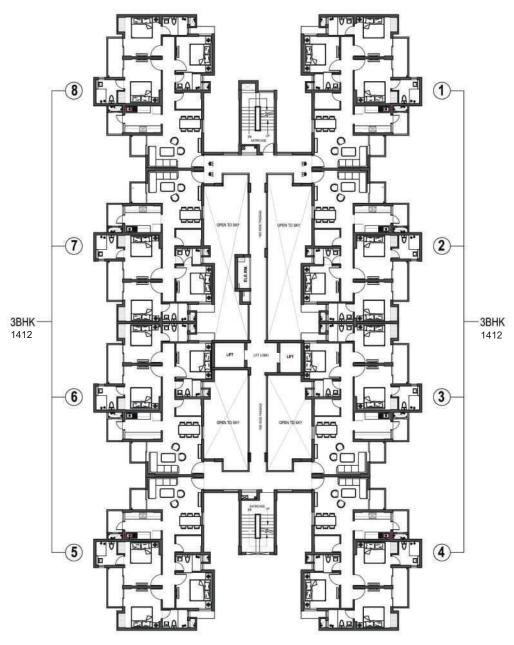

### UNIT PLAN 3BHK 1412

3 Toilets + Store + 3 Balconies

Carpet Area: 83.64 SQM. | Balcony Area: 9.72 SQM.

Disclaimer: Furniture & Fixtures indicated are for understanding of circulation within the unit & not part of standard offering. All electrical points shall be based on this furniture layout. The feet-inches dimensions are in approximation. Balcony area shown is aggregate of all balconies area. Certain variations in areas may occur during construction. Final areas will be determined based on "As Built" plans. The sizes (measurements) indicated in the Unit Plans are calculated from wall face to wall face excluding plaster margins. The Unit Plans indicated are standard units, The corner units may be in variation from these. The carpet area indicated is inclusive of cupboard areas. The balcony size is from outer edge of balcony to outer face of wall enclosed both ways. 1sq. mtr = 10.764 sq.ft.

### **Cluster Plan**

3 BHK 1412 TYPICAL CLUSTER PLAN FOR BLOCK - F (STILT + 14)

1 sq.mtr. = 10.764 sq.ft.