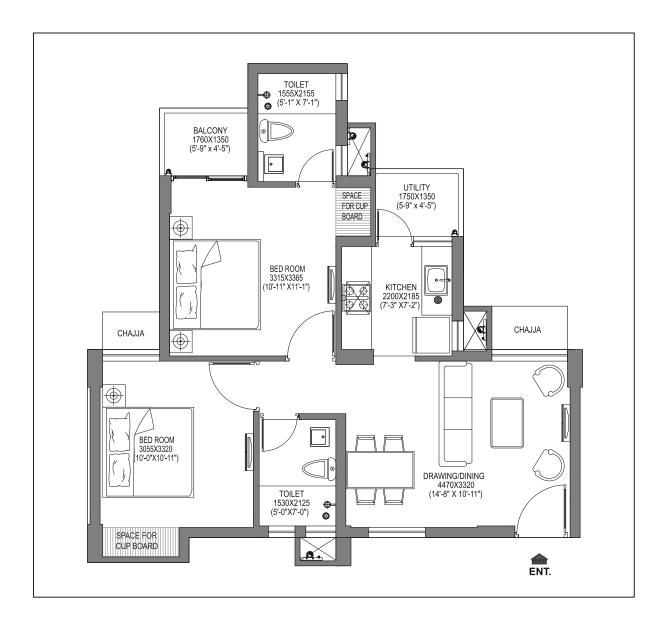

## UNIT PLAN 2BHK 982

2 Toilets + Store + 3 Balconies

Carpet Area: 55.44 SQM. | Balcony Area: 7.10 SQM.

Disclaimer: Furniture & Fixtures indicated are for understanding of circulation within the unit & not part of standard offering. All electrical points shall be based on this furniture layout. The feet-inches dimensions are in approximation. Balcony area shown is aggregate of all balconies area. Certain variations in areas may occur during construction. Final areas will be determined based on "As Built" plans. The sizes (measurements) indicated in the Unit Plans are calculated from wall face to wall face excluding plaster margins. The Unit Plans indicated are standard units, The corner units may be in variation from these. The carpet area indicated is inclusive of cupboard areas. The balcony size is from outer edge of balcony to outer face of wall enclosed both ways. 1sq. mtr = 10.764 sq.ft.