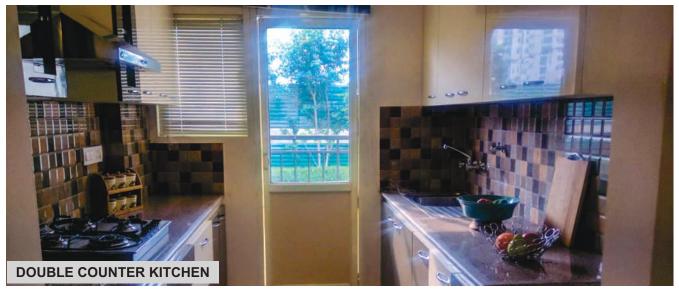

areas will be determined based on "As Built" plans. The sizes (measurements) indicated in the Unit Plans are calculated from wall face to wall face excluding plaster margins. The Unit Plans indicated are standard units, The corner units may be in variation from these. The carpet area indicated is inclusive of cupboard areas. The balcony size is from outer edge of balcony to outer face of wall enclosed both ways. 1sq. mtr = 10.764 sq.ft.



### **Cluster Plan**



TYPICAL CLUSTER PLAN FOR BLOCK - H (STILT + 14)





### **Cluster Plan**



TYPICAL CLUSTER PLAN FOR BLOCK - J&K (STILT + 14)



### **Cluster Plan**



3 BHK 1412 TYPICAL CLUSTER PLAN FOR BLOCK - F (STILT + 14)

1 sq.mtr. = 10.764 sq.ft.





### Sample Flat Photos (2BHK) 1132











# Sample Flat Photos (3 BHK) 1412















# Specifications

| LOCATION           | FLOORING                                                                                                                                                                                                                                                                                                                                                                                                                                  | WALLS                                    | DOORS                         | WINDOWS/<br>EXTERIOR DOORS                        | ELECTRICAL FITTINGS | FIXTURES &<br>FITTINGS                                             |  |  |
|--------------------|-----------------------------------------------------------------------------