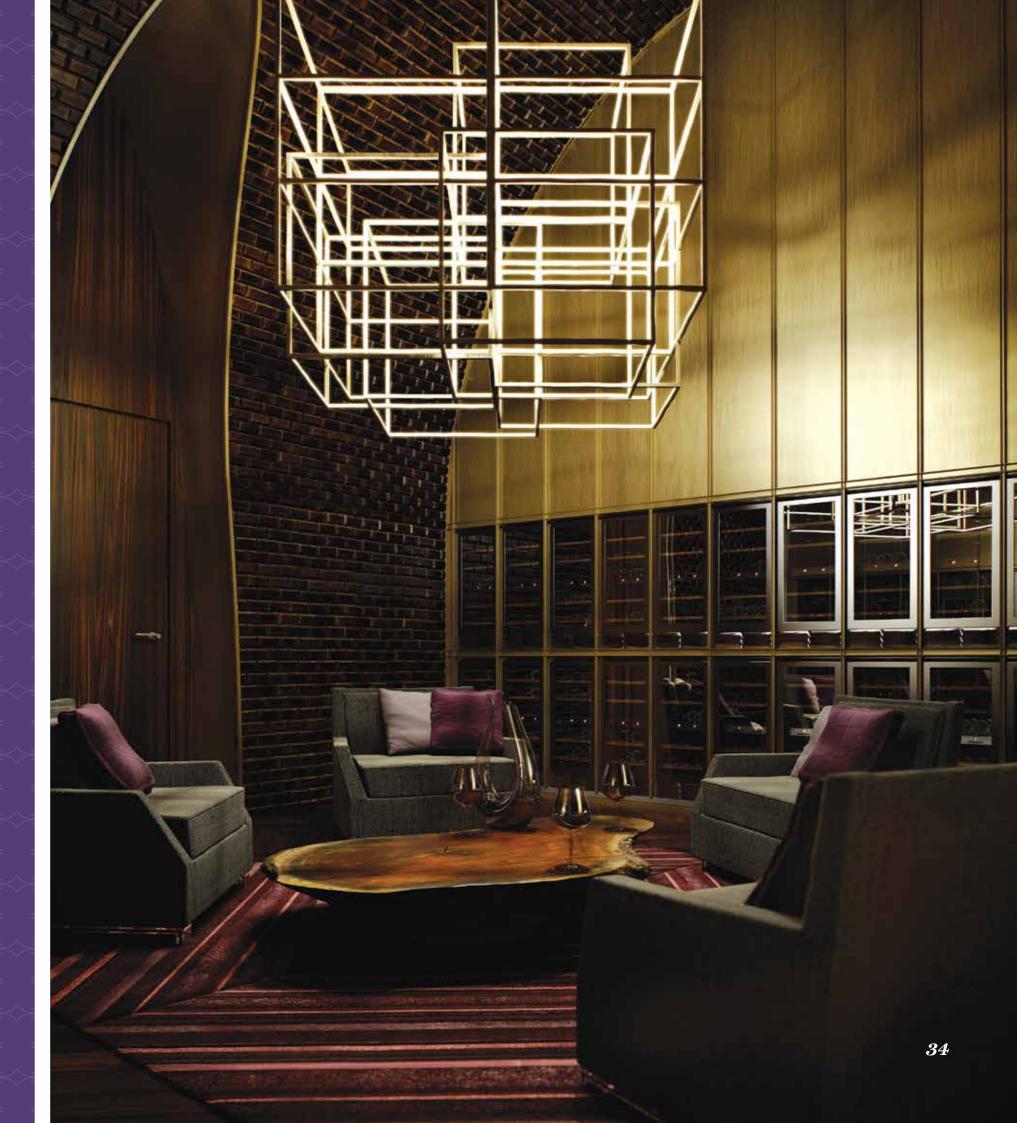

Dedicated high-speed elevators

Private lobby attended by concierge

Double height wine chamber with climate controlled wine storage

Media room with large screen TV and advanced home theater technology

Game room with snooker table and bar