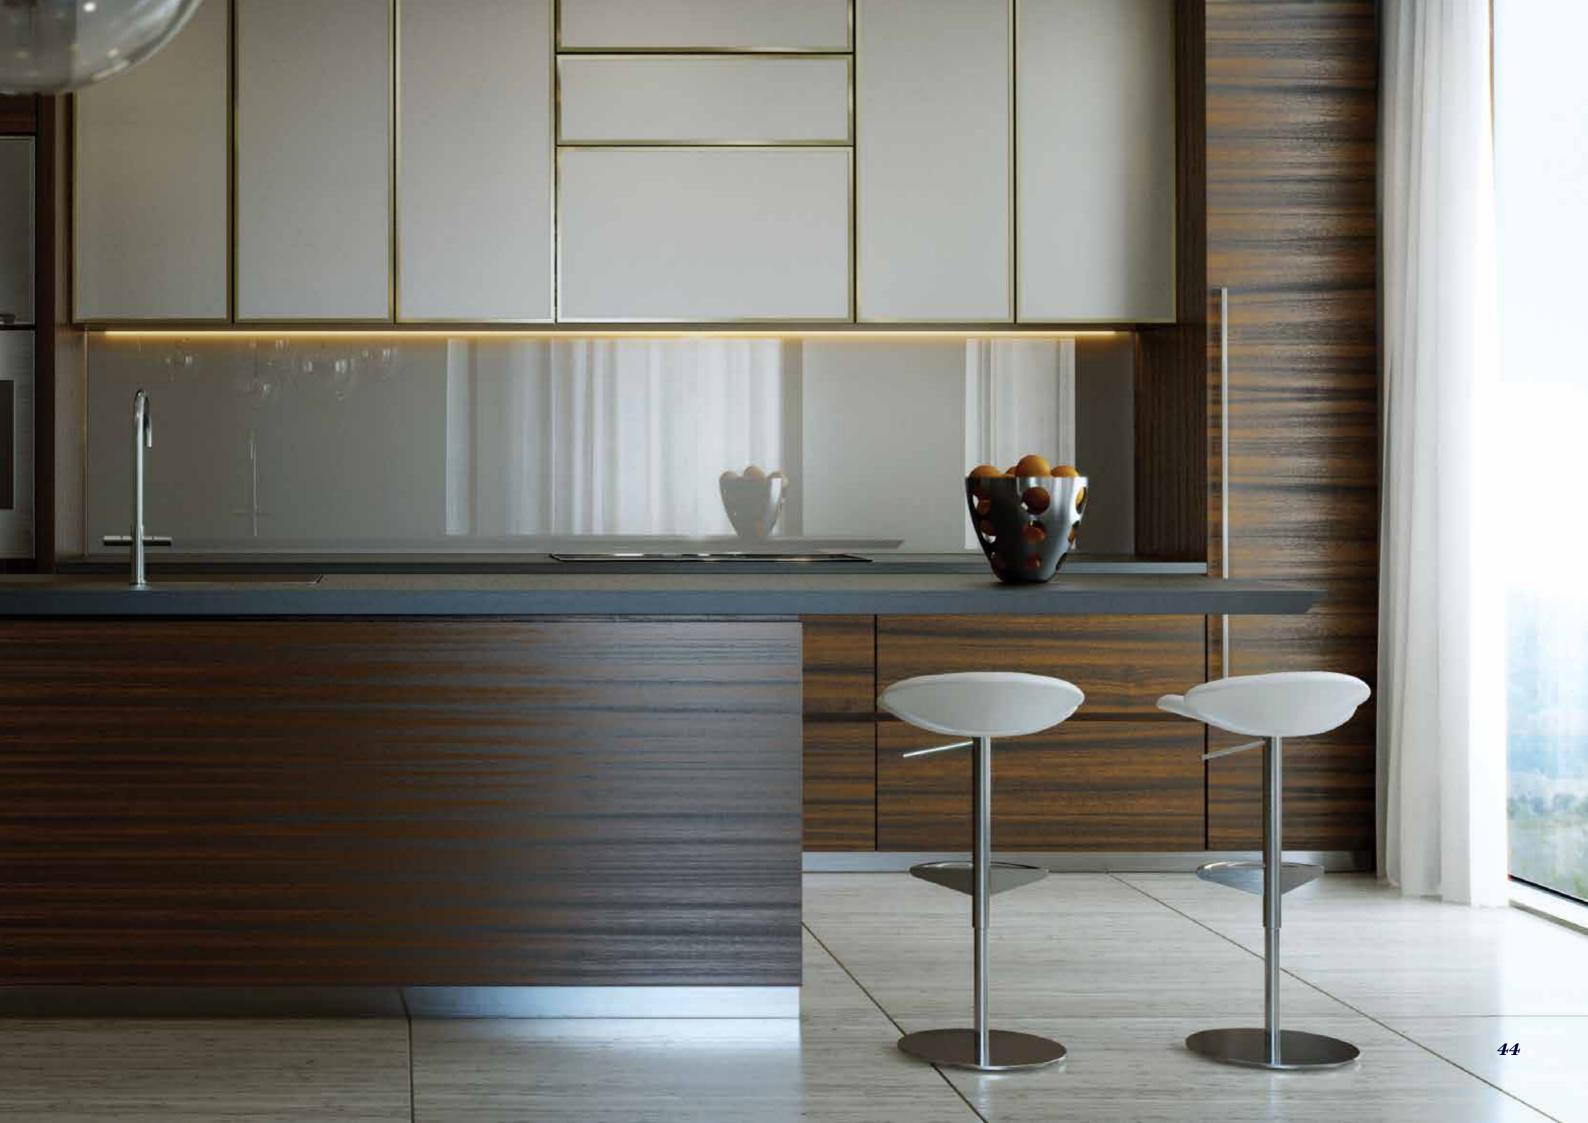

42

Kitchens in the South Tower Residences encourage cooking and conversation. Open to the dining and living room, they feature an artful mix of stainless steel, warm woods and stone.

## Features

Pantry and laundry closet

Built-in cabinets, cupboards and island counter Travertine marble flooring Gaggenau freezer, refrigerator and five-ring induction stove Miele oven, microwave and dishwasher Kohler sink Gooseneck taps Bosch washing machine and dryer Food disposal unit Recessed lighting Walnut doors Satin stainless steel hardware Sheer curtain and railings