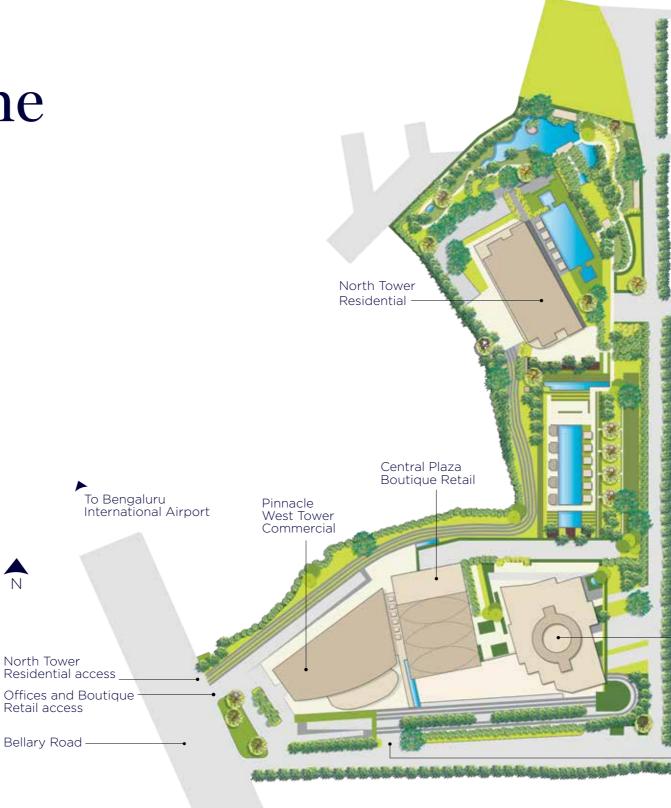

## Embassy One MASTER PLAN

- 1.5 Million sq. ft. Mixed used development
- 195,000 sq. ft. Commercial Tower-Pinnacle
- 56,000 sq. ft. Retail Podium-Central Plaza
- 230 Key Four Seasons Hotel
- 109 Four Seasons Private Residences

#### Four Seasons Hotel and South Tower Residential

Hotel and South Tower Residential access