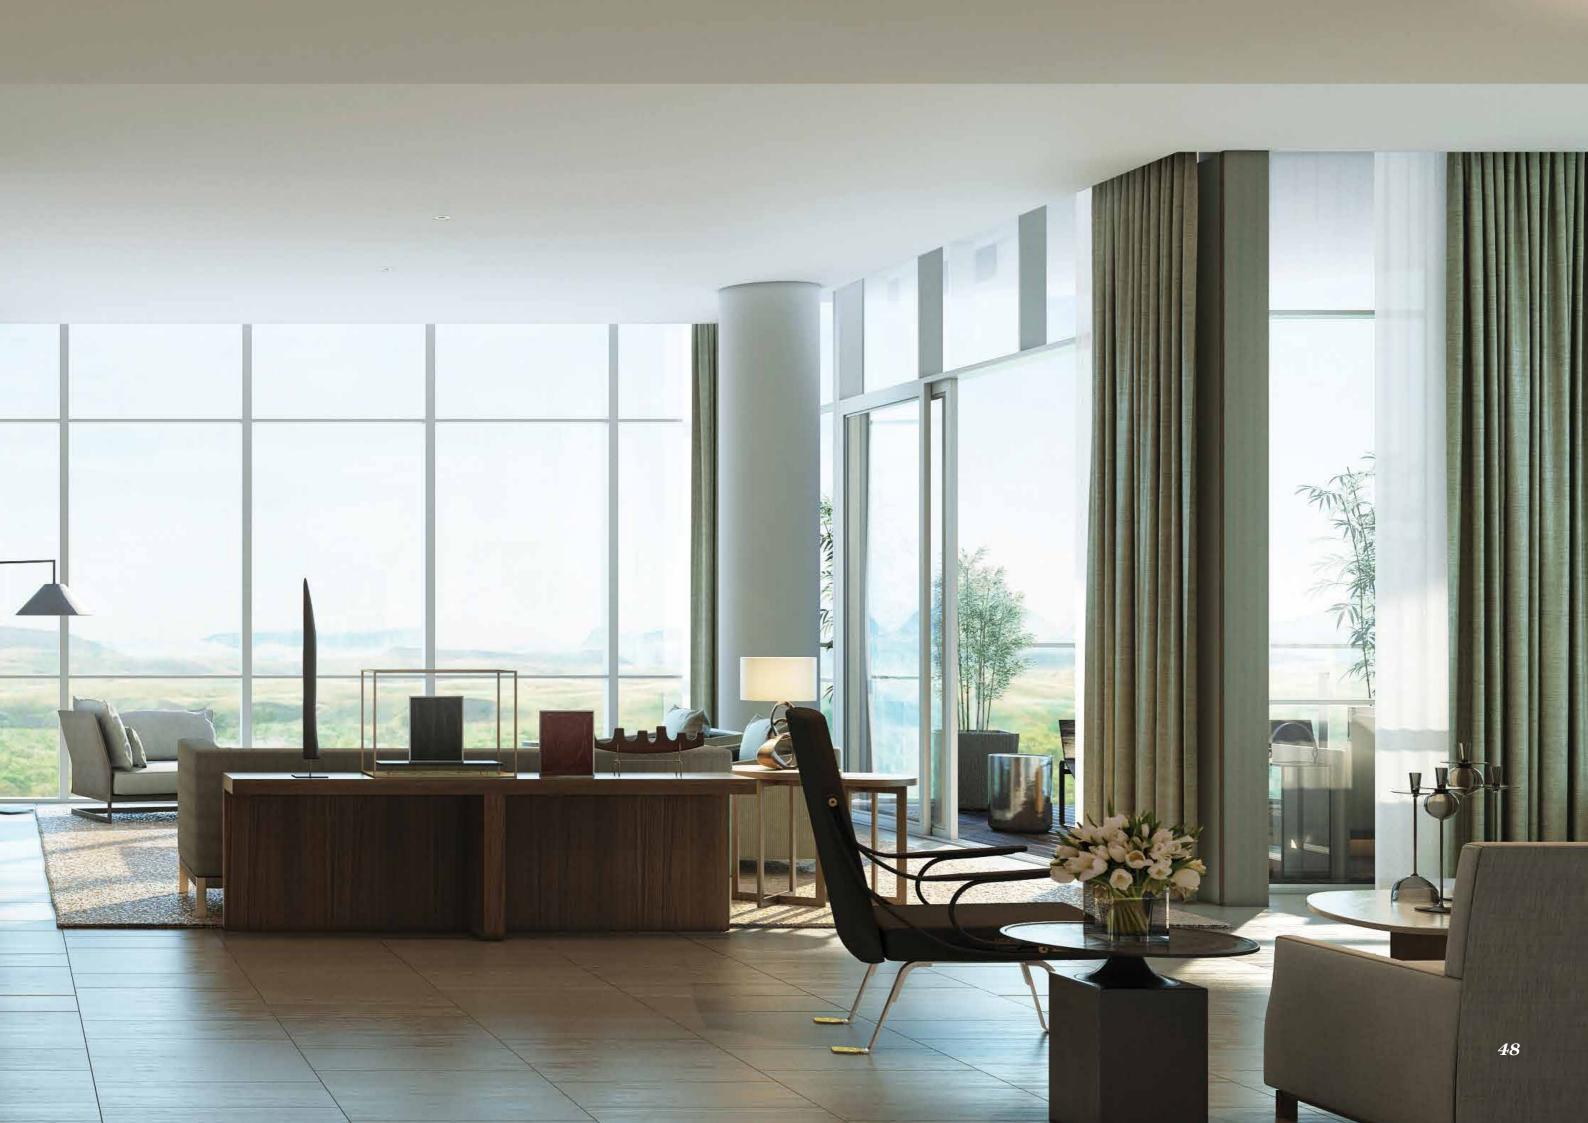

# come home TO THE BEST

Spread across two immaculately designed 30 storey towers, homes within Four Seasons Private Residences Bengaluru at Embassy ONE are among the most desirable in the city. Built for a sophisticated international clientele, luxury features and high quality materials are standard in these protected havens of peace and security. Each residence is further designed to meet the specific preferences of its owner.

### features & AMENITIES

Public spaces and interiors designed by Yabu Pushelberg

Ceiling heights of 10 feet in primary areas of living, dining and bedrooms

Wood paneling and recessed spot lighting in entrance foyer

Dedicated high-speed elevators

Private lobby attended by concierge

Double height wine chamber with climate controlled wine storage

Media room with large screen TV and advanced home theater technology

Game room with snooker table and bar