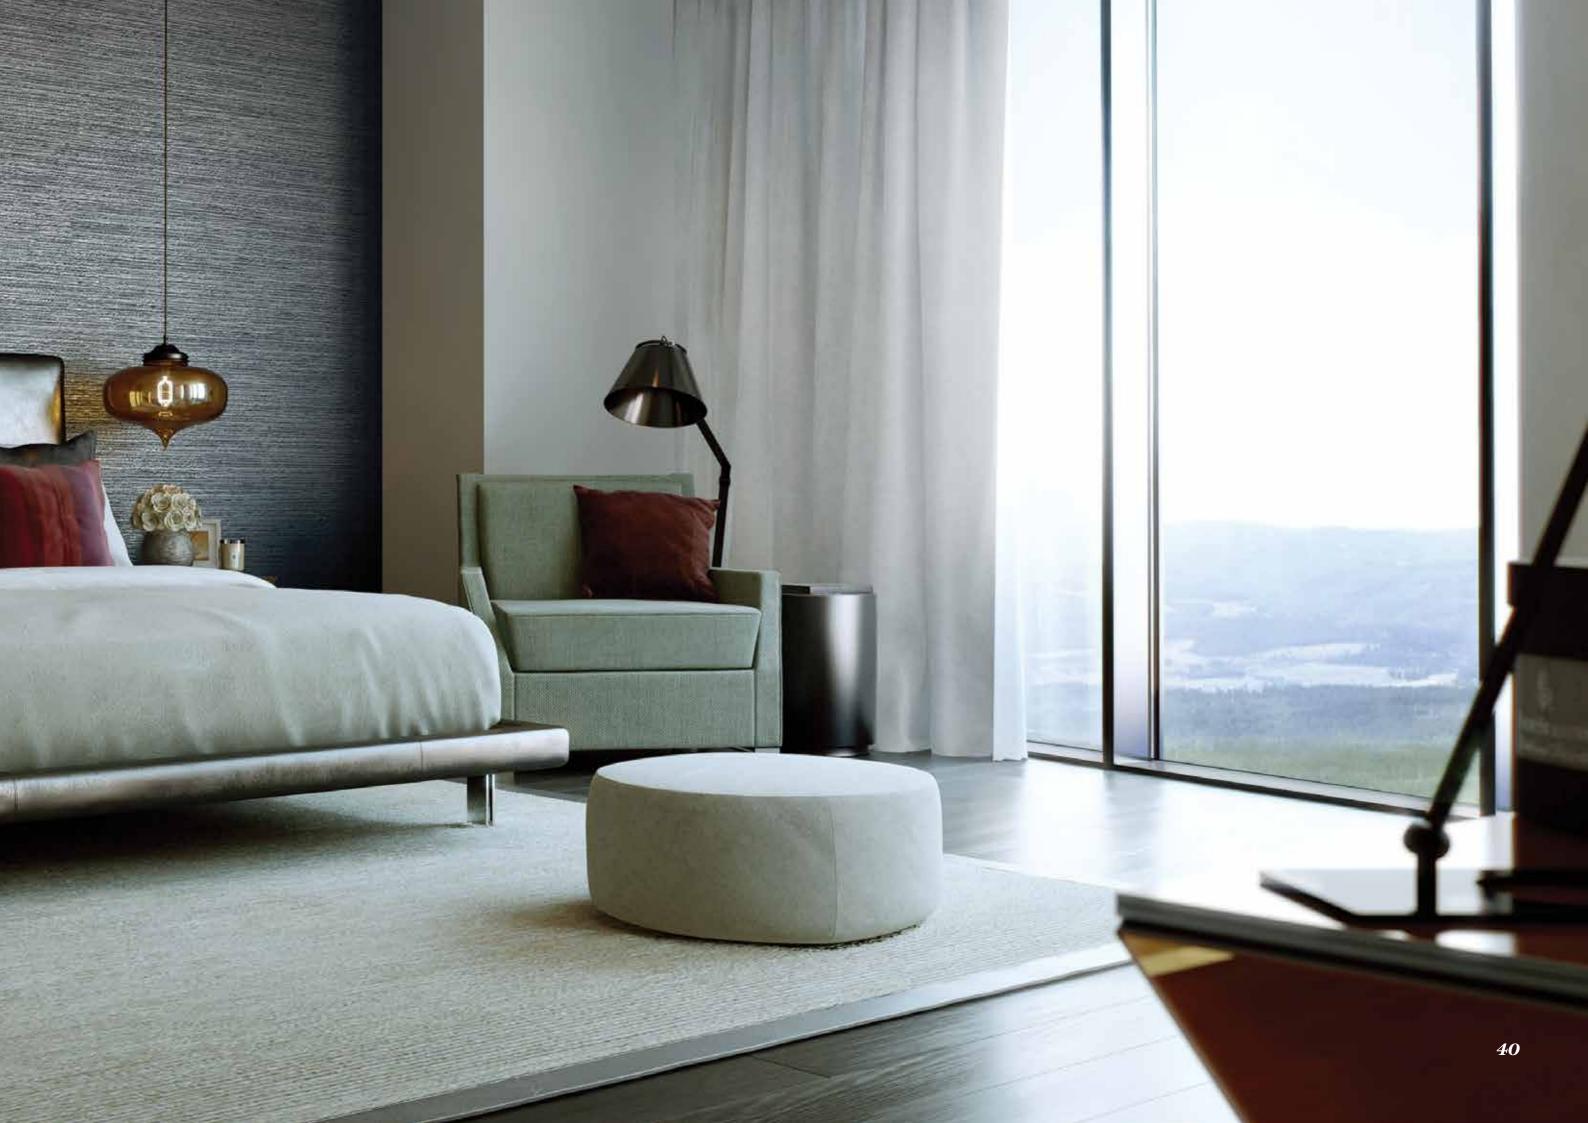

Marrying classic and cutting-edge design, master bedrooms in the South Tower are crafted from timeless, noble materials such as stone and wood.

W 1 8

## **Features**

Hardwood flooring Walk-in closets Spacious seating area Floor-to-ceiling windows Walnut doors Satin stainless steel hardware Sheer curtains and railings

Bathrooms in the South Tower Residences are spaces of splendid rejuvenation. Transform yourself before stepping out into the world, or unwind after a stimulating day of thrill and adventure.