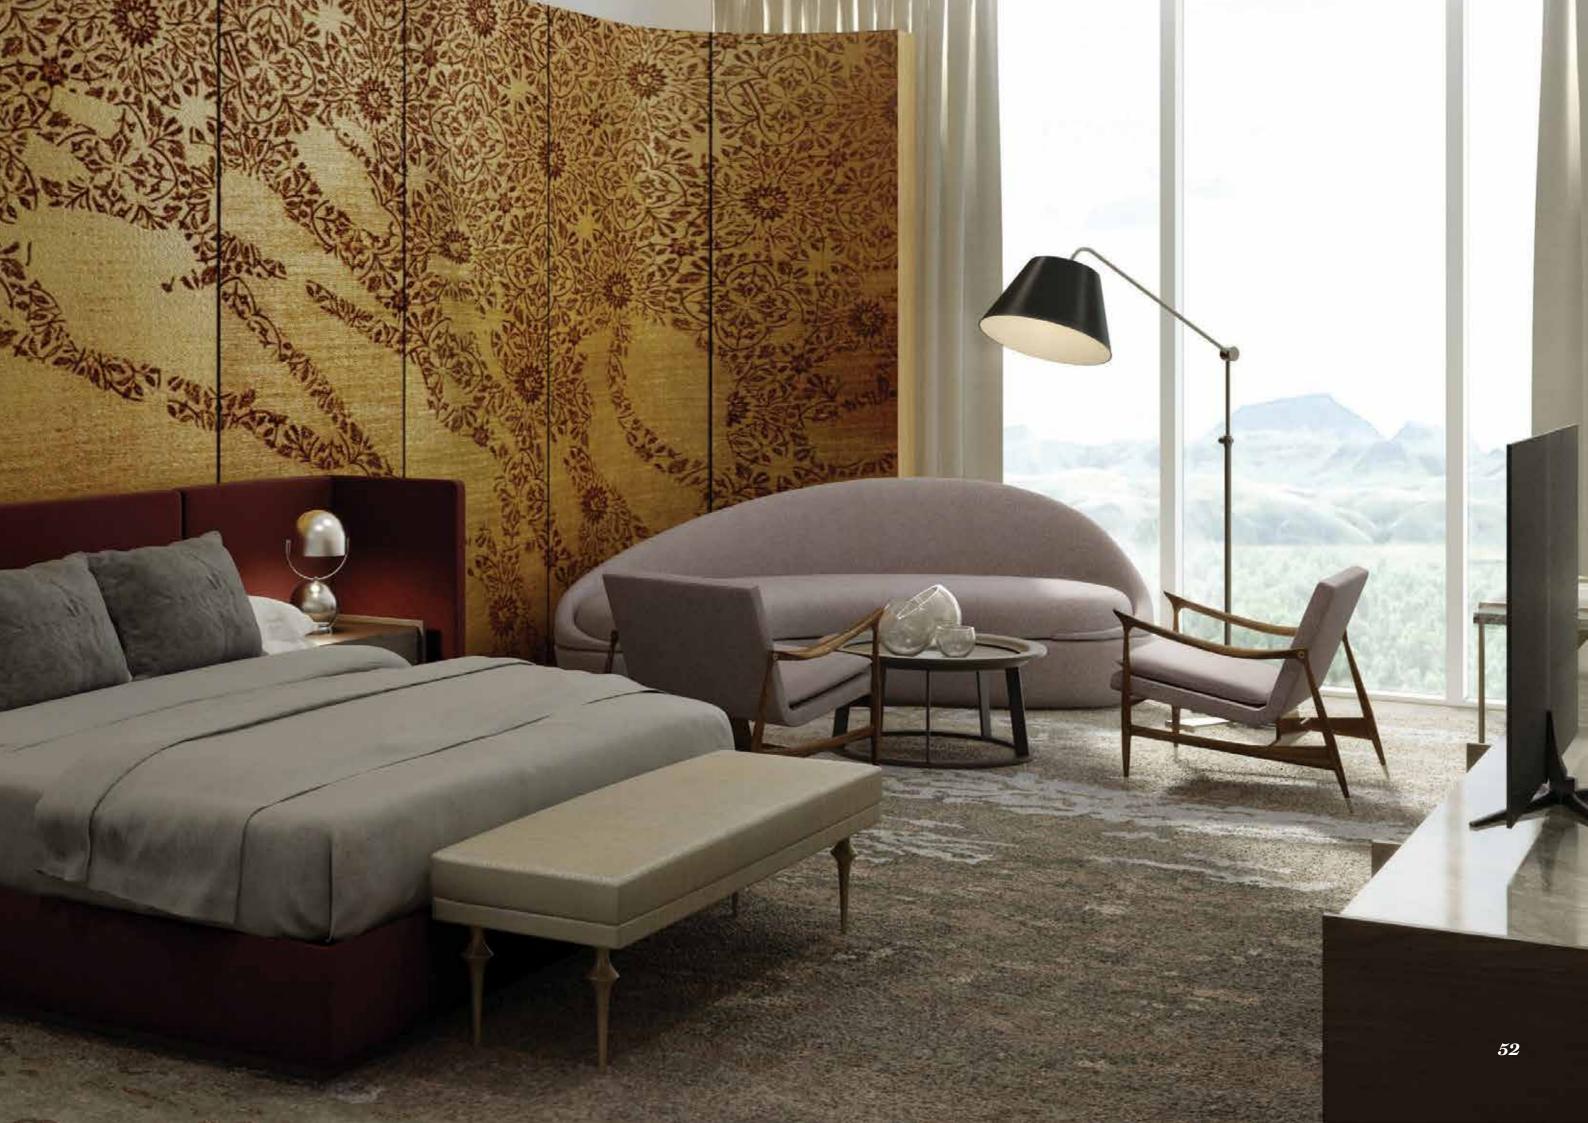

North Tower master bedrooms are peaceful and sumptuous, understated in their elegance and glamour.

## Features

Hardwood flooring Walk-in closets Spacious seating area Floor-to-ceiling windows Walnut doors Satin stainless steel hardware Sheer curtains and railings

Soak in the luxury of a truly personal retreat. Designed to pamper and please, your North Tower room in the house.