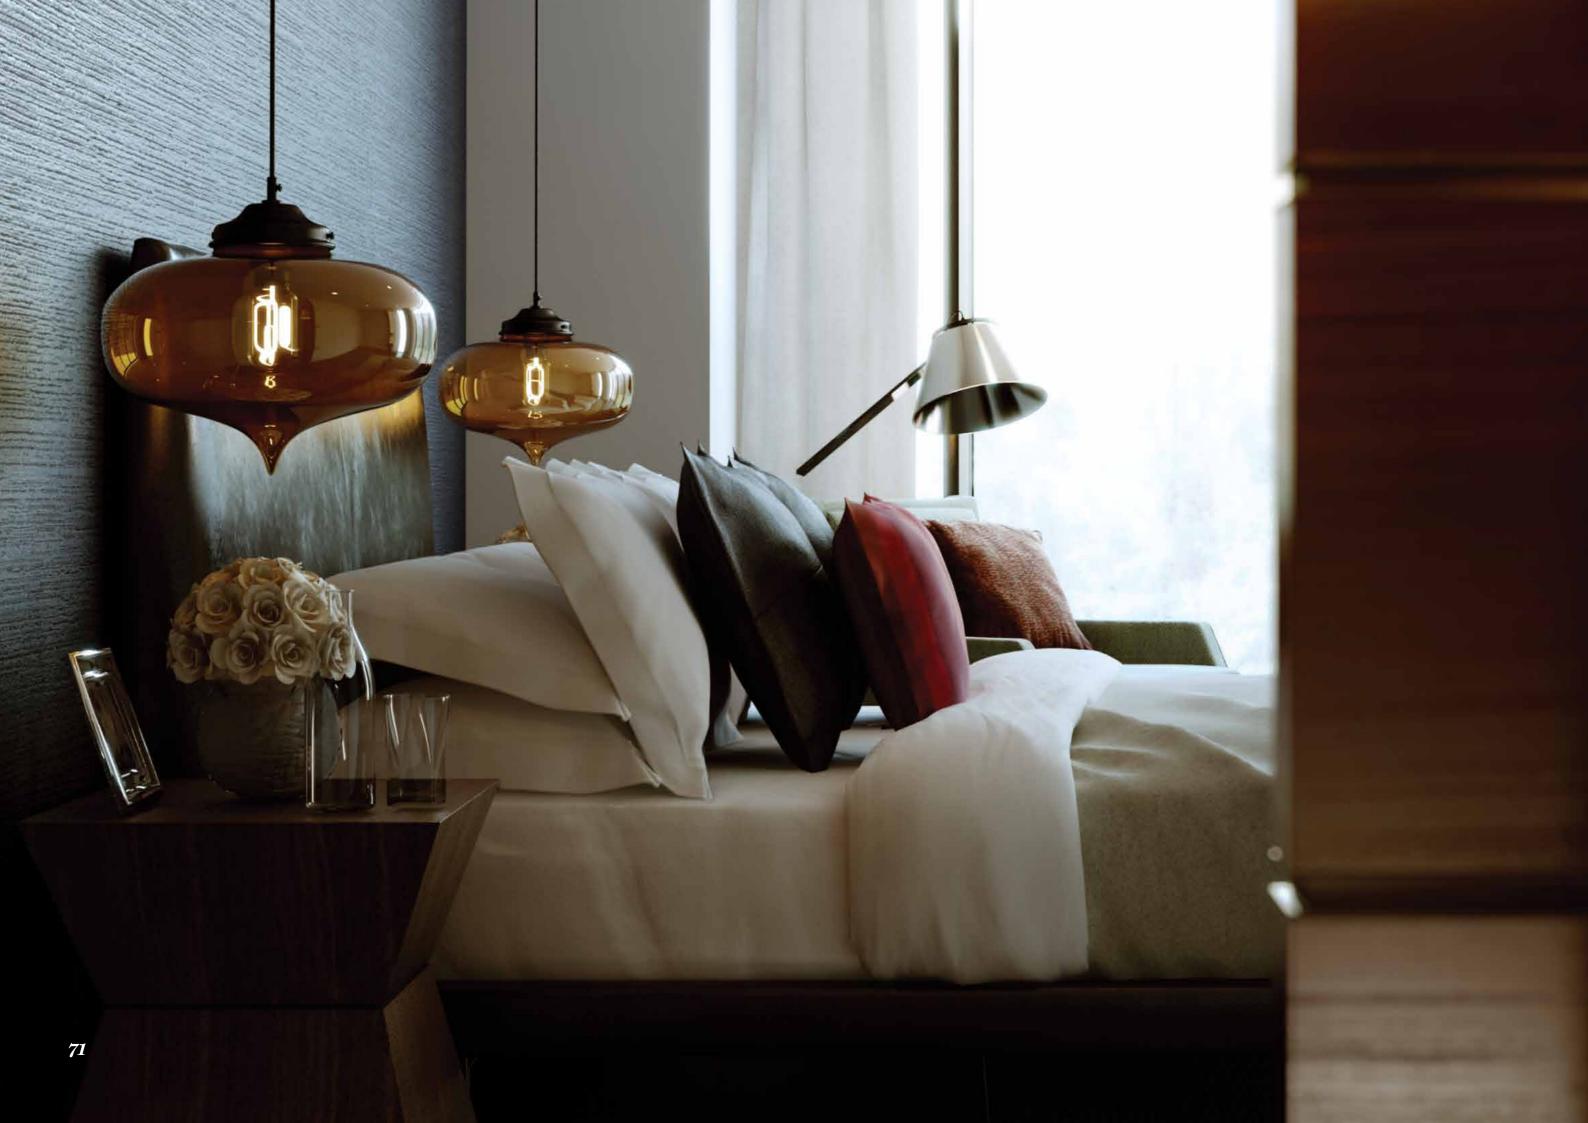

Marrying classic and cutting-edge design, master bedrooms in the South Tower are crafted from timeless, noble materials such as stone and wood.

W 1 8

## **Features**

Hardwood flooring Walk-in closets Spacious seating area Floor-to-ceiling windows Walnut doors Satin stainless steel hardware Sheer curtains and railings

Bathrooms in the South Tower Residences are spaces of splendid rejuvenation. Transform yourself before stepping out into the world, or unwind after a stimulating day of thrill and adventure.