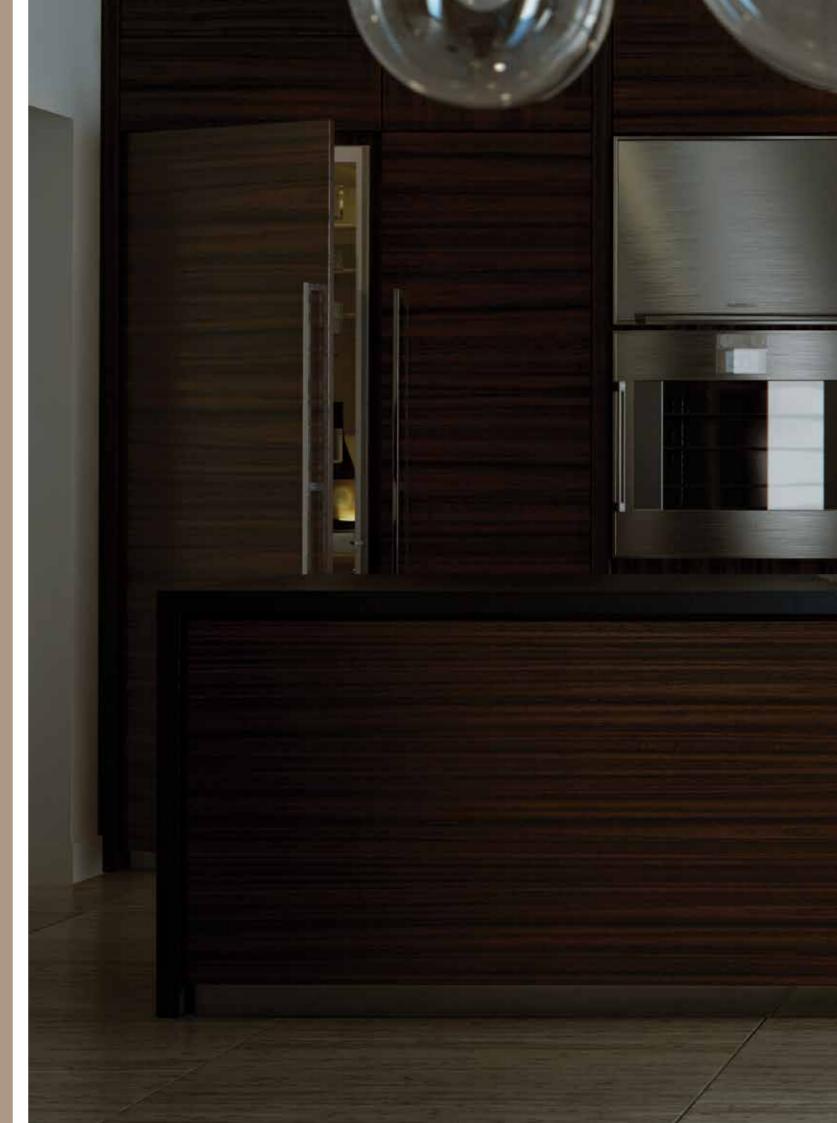

42

Kitchens in the South Tower Residences encourage cooking and conversation. Open to the dining and living room, they feature an artful mix of stainless steel, warm woods and stone.

## Features

Pantry and laundry closet

Built-in cabinets, cupboards and island counter Travertine marble flooring Gaggenau freezer, refrigerator and five-ring induction stove Miele oven, microwave and dishwasher Kohler sink Gooseneck taps Bosch washing machine and dryer Food disposal unit Recessed lighting Walnut doors Satin stainless steel hardware Sheer curtain and railings