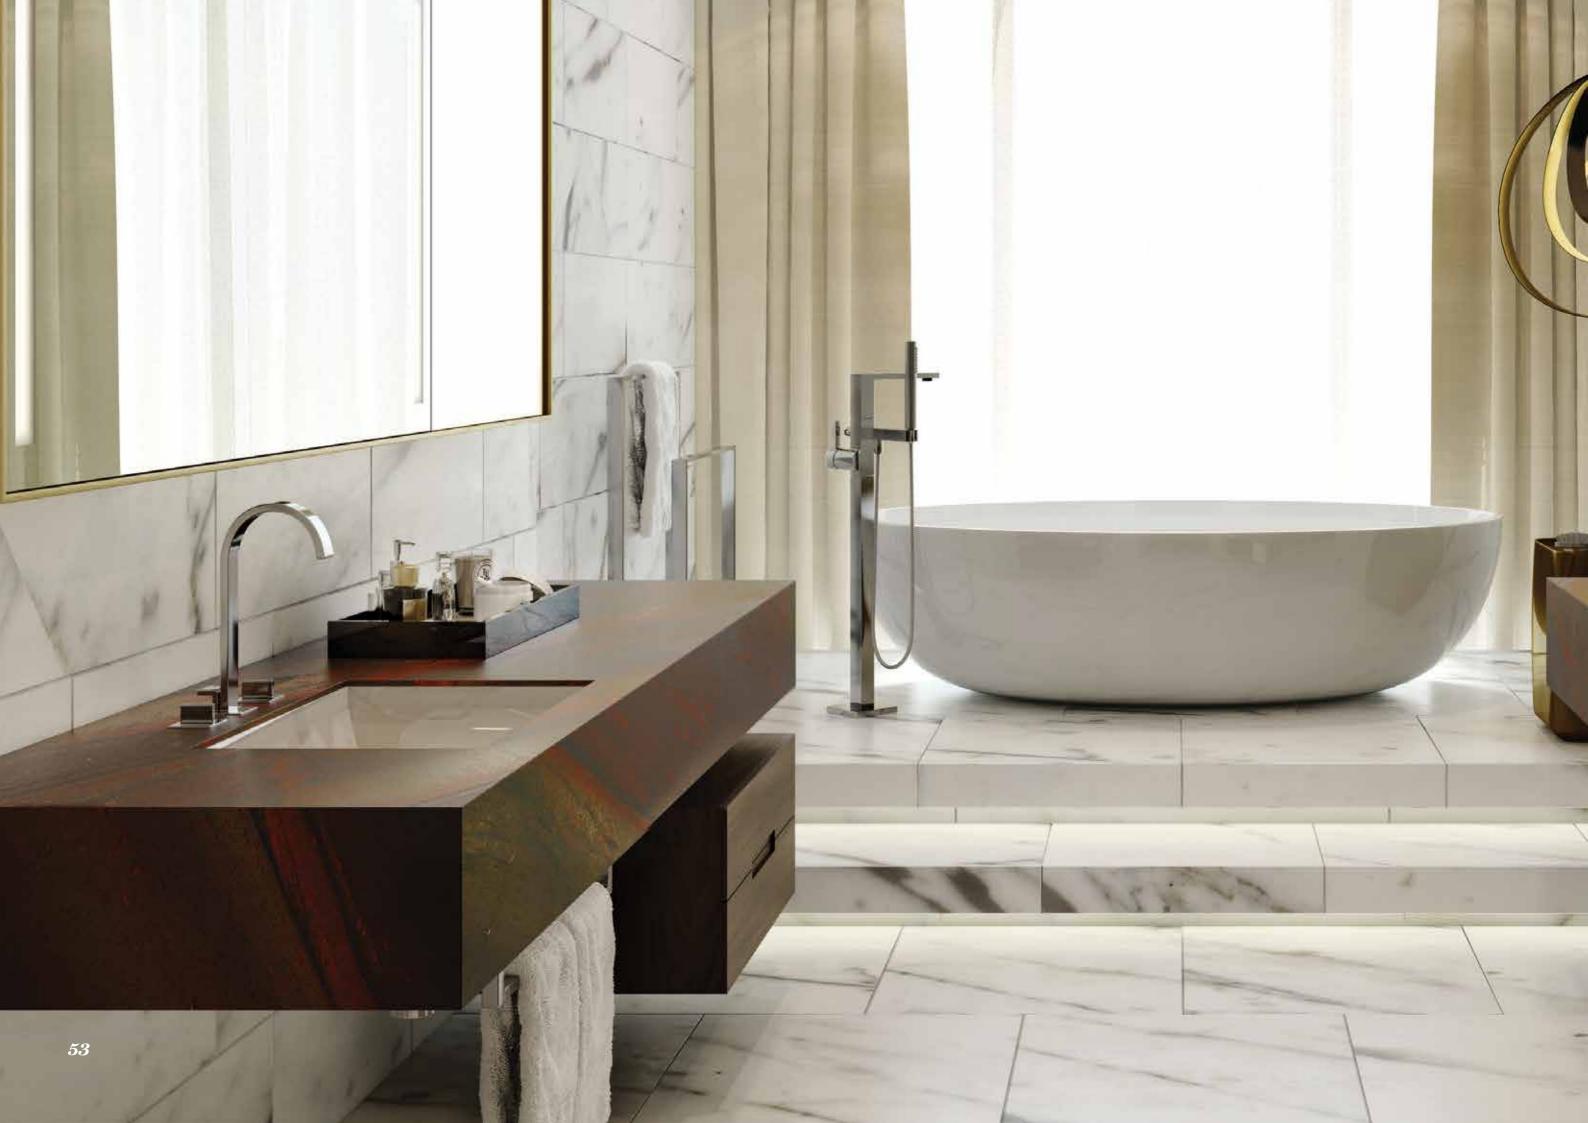

## **Features**

Hardwood flooring Walk-in closets Spacious seating area Floor-to-ceiling windows Walnut doors Satin stainless steel hardware Sheer curtains and railings

Bathrooms in the South Tower Residences are spaces of splendid rejuvenation. Transform yourself before stepping out into the world, or unwind after a stimulating day of thrill and adventure.

## **Features**

Travertine flooring and walls Marble vanity counter Custom cabinetry His-and-Hers sinks in a single counter or at separate vanities Luxurious Kohler bath tub Separate glass-enclosed shower Rainhead and hand showers WC in an individual stall Built-in makeup lighting Choice of traditional or contemporary finishes Walnut doors Satin stainless steel hardware