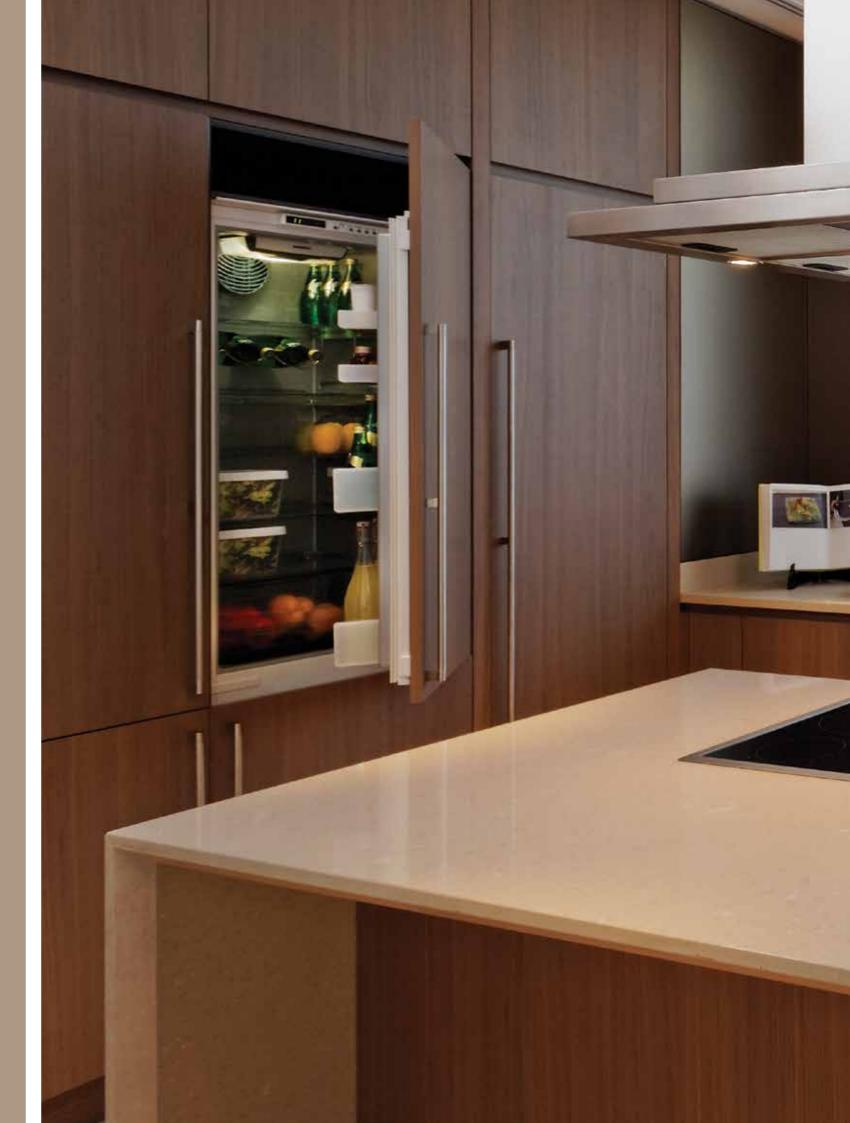

## Features

Pantry and laundry closet

Built-in cabinets, cupboards and island counter Travertine marble flooring Gaggenau freezer, refrigerator and five-ring induction stove Miele oven, microwave and dishwasher Kohler sink Gooseneck taps Bosch washing machine and dryer Food disposal unit Recessed lighting Walnut doors Satin stainless steel hardware Sheer curtain and railings

## Features

Built-in cabinets, cupboards and island counter Travertine marble flooring Gaggenau freezer, refrigerator Five-ring induction stove Miele oven, microwave and dishwasher Kohler sink Gooseneck taps Bosch washing machine and dryer Food disposal unit Recessed lighting Walnut doors Satin stainless steel hardware Sheer curtain and railings Pantry and laundry closet