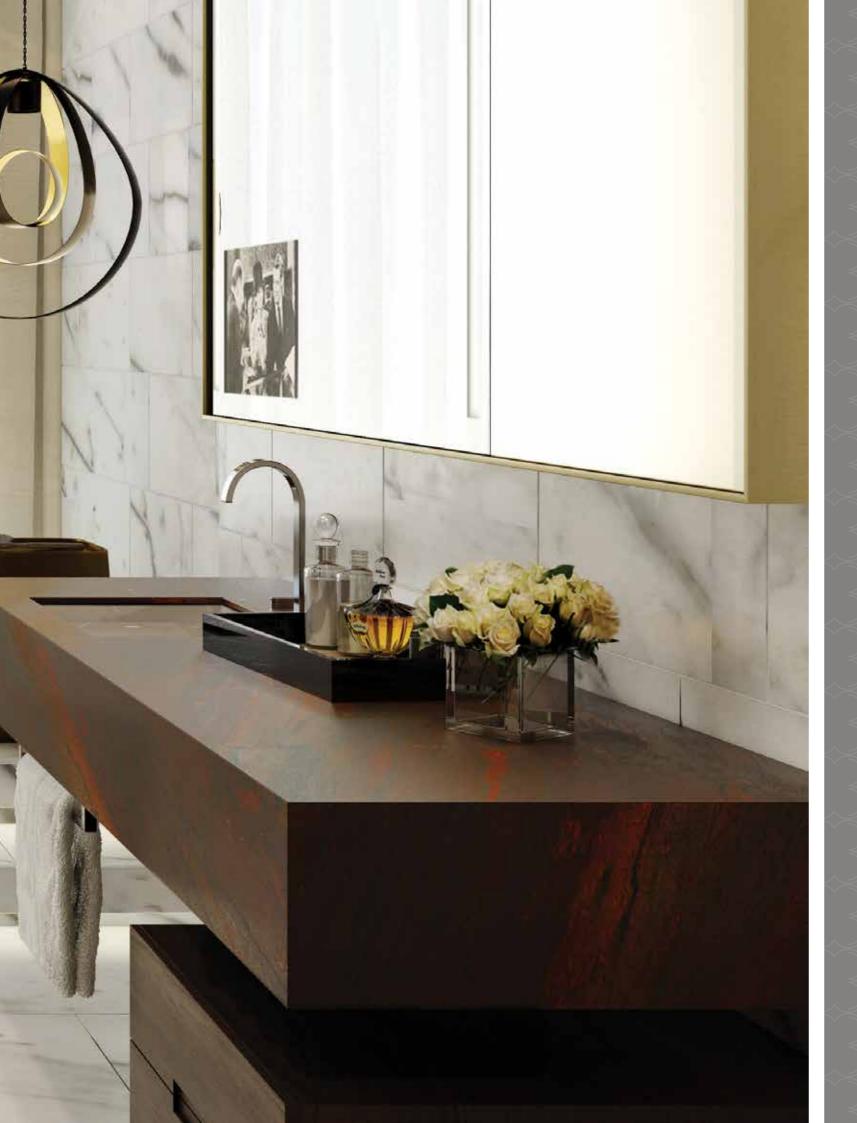

## **Features**

Hardwood flooring Walk-in closets Spacious seating area Floor-to-ceiling windows Walnut doors Satin stainless steel hardware Sheer curtains and railings

Bathrooms in the South Tower Residences are spaces of splendid rejuvenation. Transform yourself before stepping out into the world, or unwind after a stimulating day of thrill and adventure.

## **Features**

Travertine flooring and walls Marble vanity counter Custom cabinetry His-and-Hers sinks in a single counter or at separate vanities Luxurious Kohler bath tub Separate glass-enclosed shower Rainhead and hand showers WC in an individual stall Built-in makeup lighting Choice of traditional or contemporary finishes Walnut doors Satin stainless steel hardware