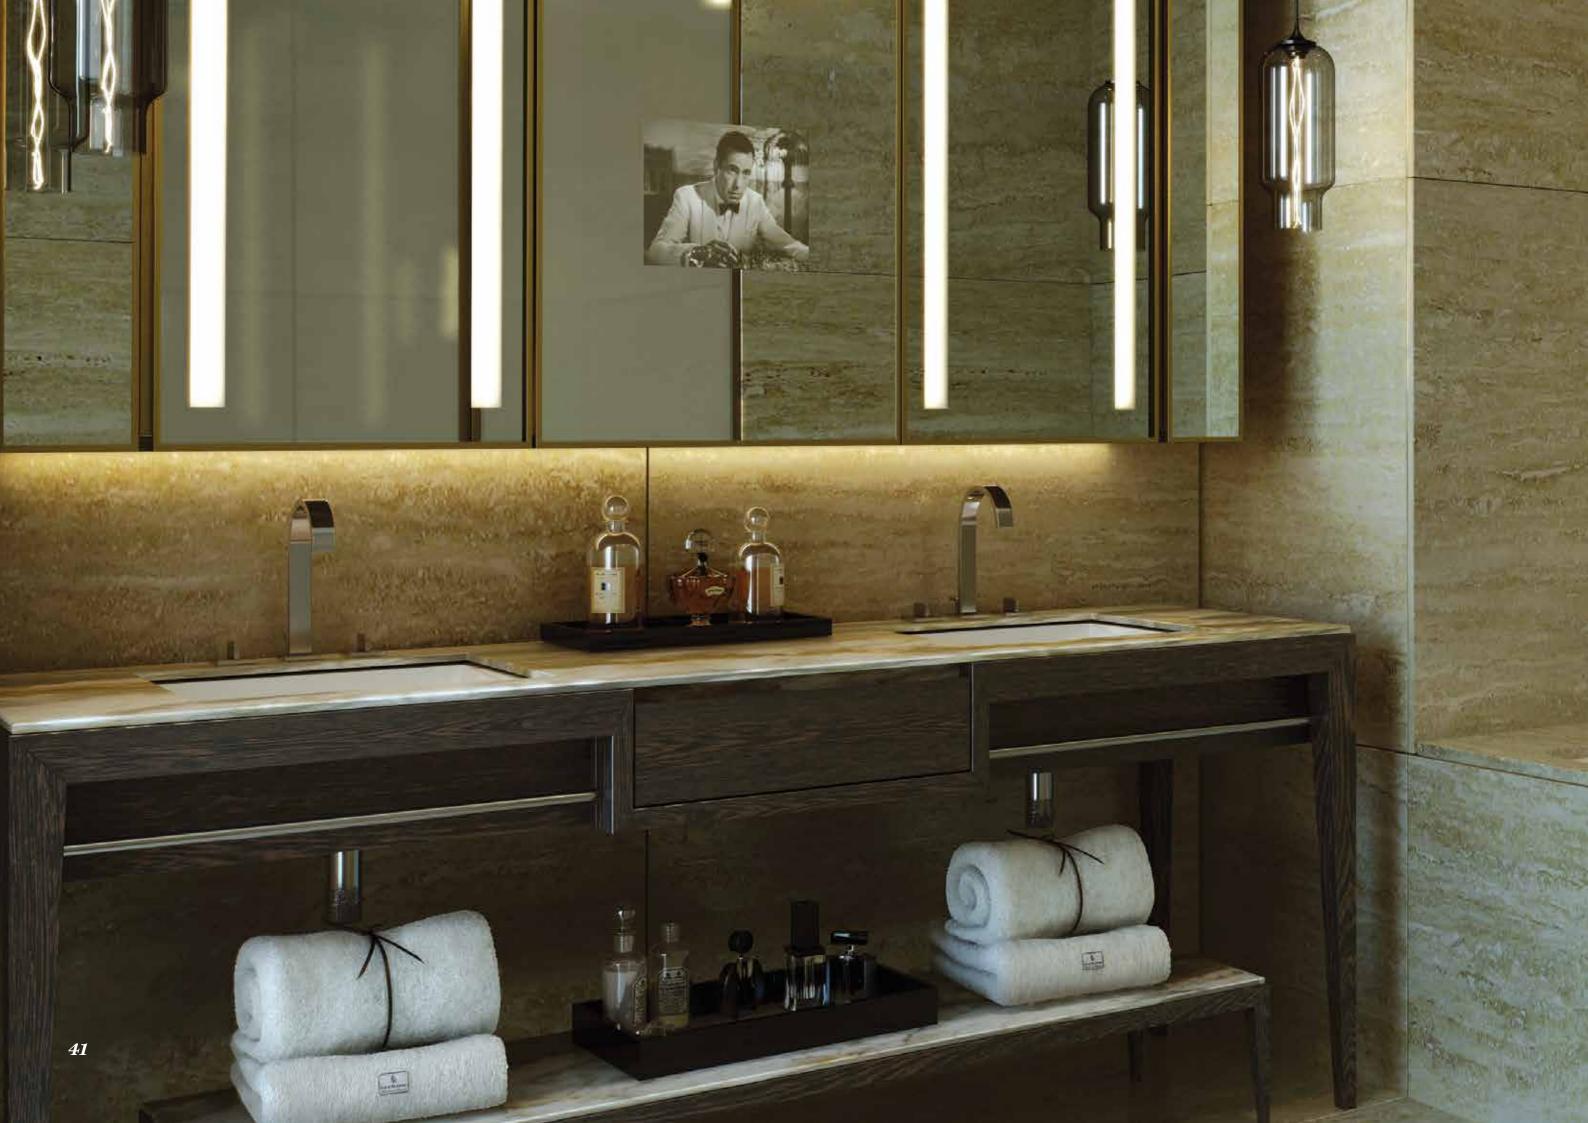

## **Features**

Travertine flooring and walls Marble vanity counter Custom cabinetry His-and-Hers sinks in a single counter or at separate vanities Luxurious Kohler bath tub Separate glass-enclosed shower Rainhead and hand showers WC in an individual stall Built-in makeup lighting Choice of traditional or contemporary finishes Walnut doors Satin stainless steel hardware