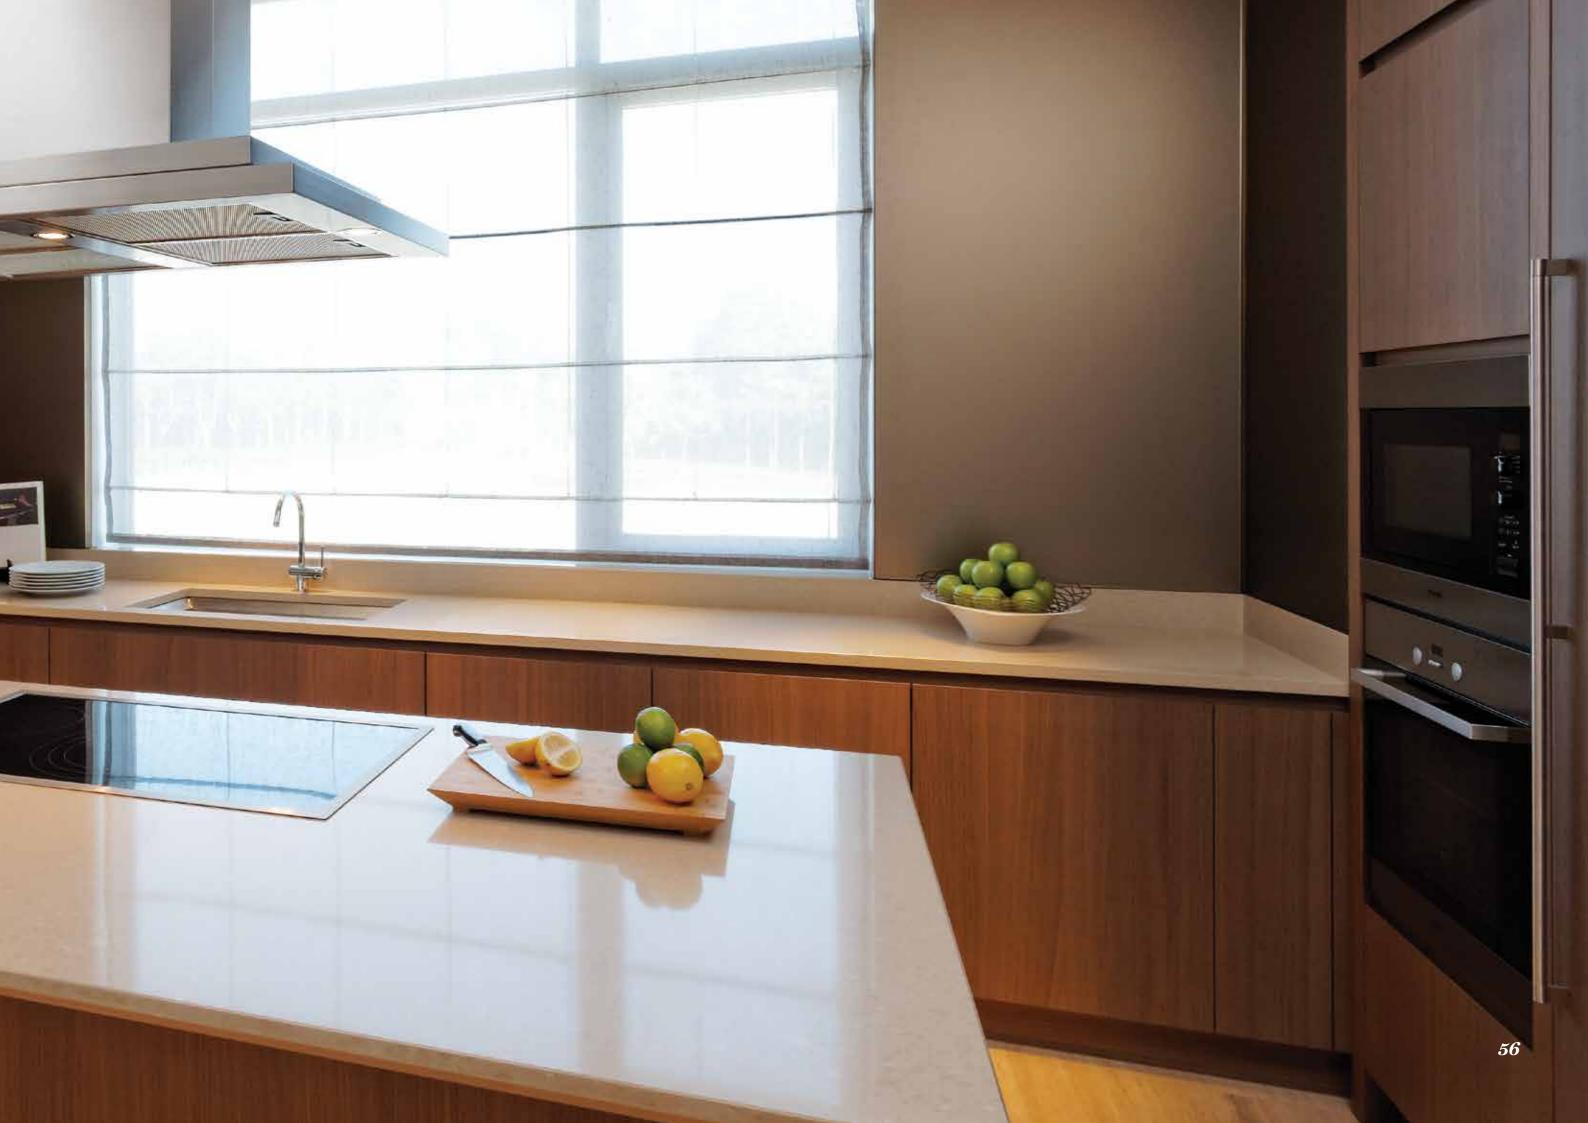

42

Kitchens in the South Tower Residences encourage cooking and conversation. Open to the dining and living room, they feature an artful mix of stainless steel, warm woods and stone.

## Features

Pantry and laundry closet

Built-in cabinets, cupboards and island counter Travertine marble flooring Gaggenau freezer, refrigerator and five-ring induction stove Miele oven, microwave and dishwasher Kohler sink Gooseneck taps Bosch washing machine and dryer Food disposal unit Recessed lighting Walnut doors Satin stainless steel hardware Sheer curtain and railings