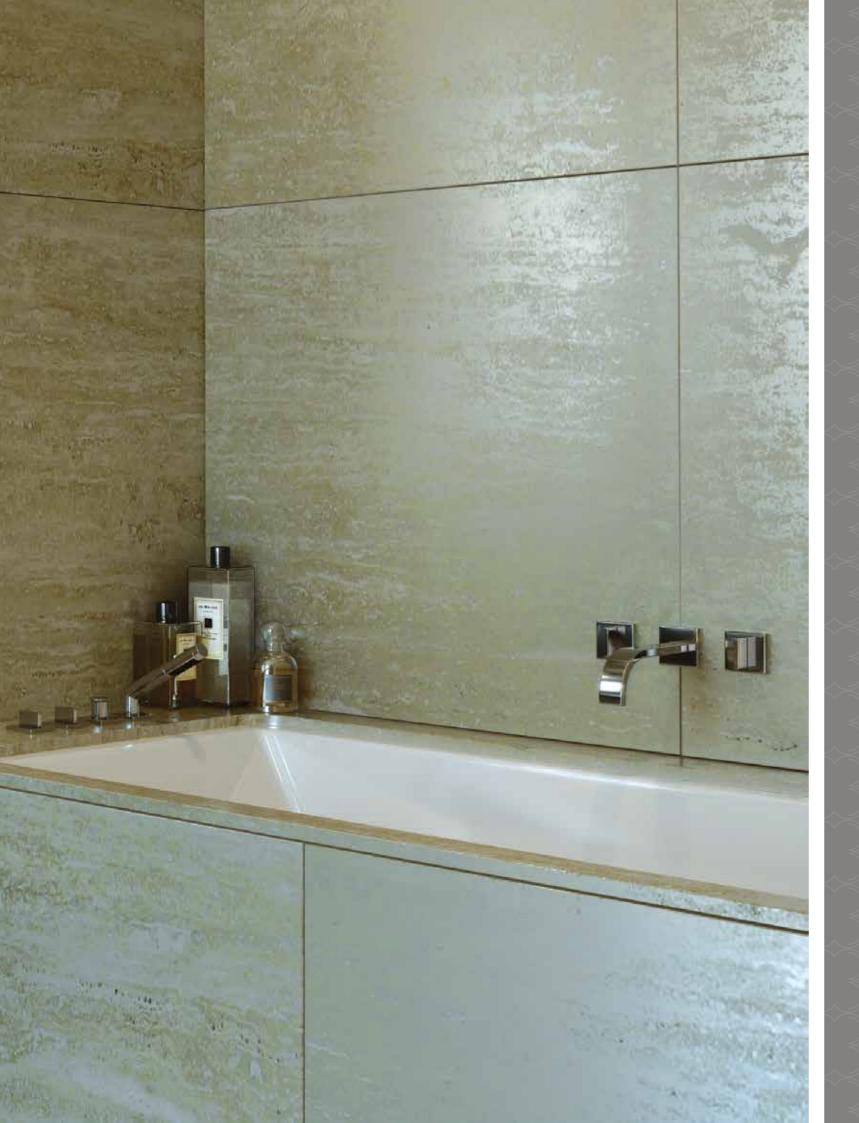

## **Features**

Travertine flooring and walls Marble vanity counter Custom cabinetry His-and-Hers sinks in a single counter or at separate vanities Luxurious Kohler bath tub Separate glass-enclosed shower Rainhead and hand showers WC in an individual stall Built-in makeup lighting Choice of traditional or contemporary finishes Walnut doors Satin stainless steel hardware