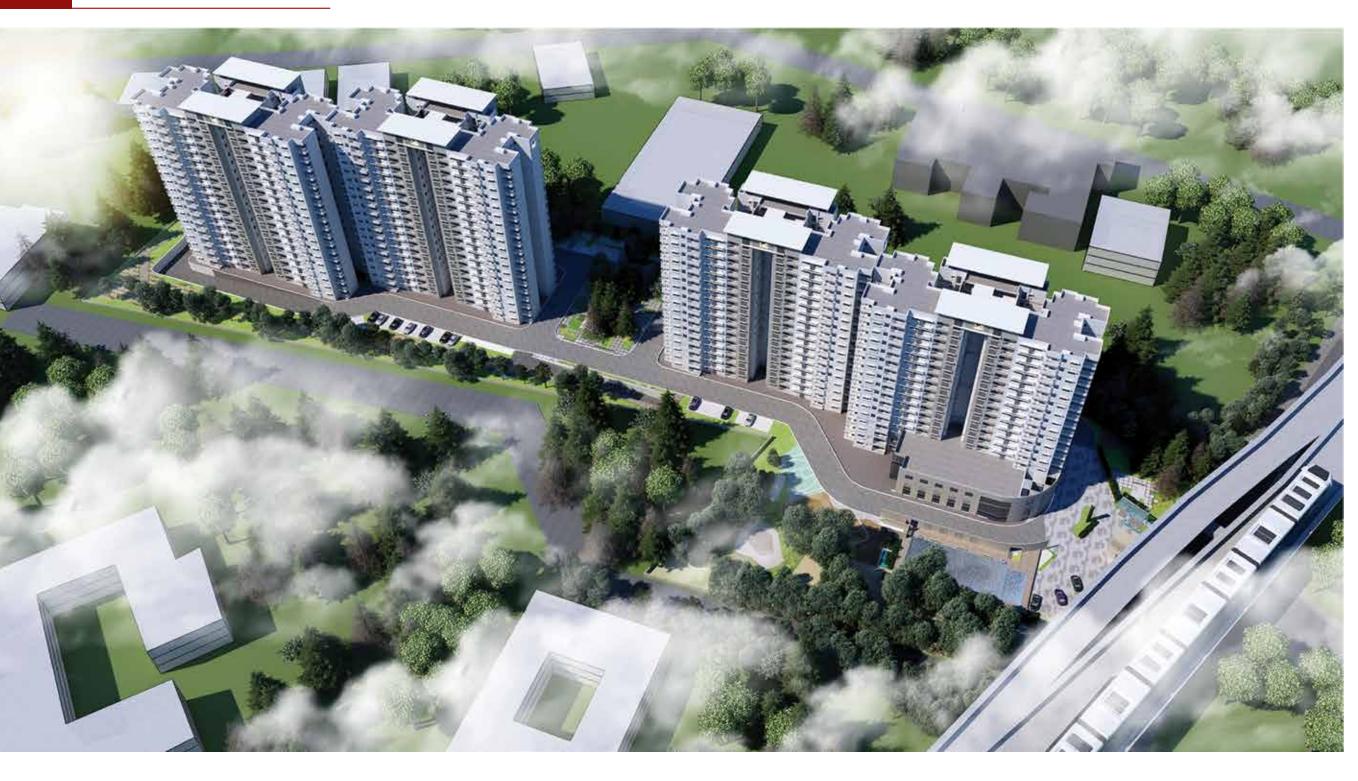

# **Paradise Feels Like Home**

Nestled in the manicured greens and replete with all modern amenities, homes at Prestige Elysian offer you a blissful life. The 6.67 acres land parcel of the project, is located on the bustling Bannerghatta Main Road. It houses 4 free-standing high rise towers with panoramic views of Meenakshi Temple on one side and Educational Institutions on the other side.

Prestige Elysian offers thoughtfully laid out 2 Bed, 3 Bed and 3 Bed with maid quarters which provide ample sunlight and ventilation to all its residents. To keep you and your family fit and active are amenities such as gymnasium, swimming pool and other sports facilities such as Squash Court, Badminton Court, Multipurpose Court, etc. The Club also houses a Mini Theatre, Billiards Room, Indoor Games, Party Hall and more to keep you and your dear ones entertained.

We welcome you to your own piece of paradise, at Prestige Elysian.

RERA No: PRMKARERA1251310PR190722002709

SITE PLAN