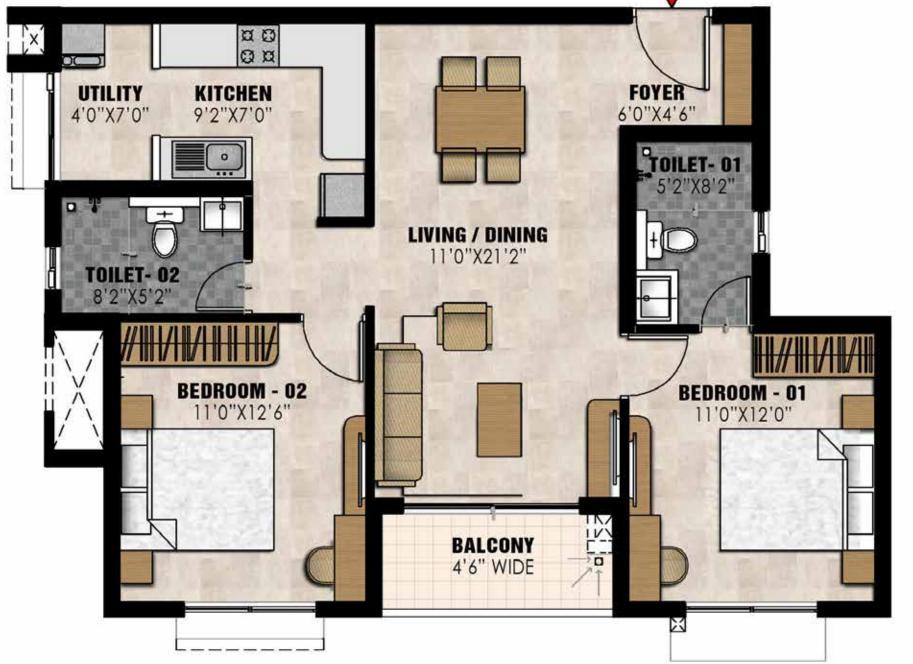

| TOWER - 01, 02 | , 03 & 4   |
|----------------|------------|
| Level          | All Floors |

TYPE - C | 3 BED UNIT

TYPE - D | 3 BED + MAID'S UNIT

| UNIT TYPE - D       |         |        |  |  |
|---------------------|---------|--------|--|--|
|                     | Sft     | Sqm    |  |  |
| Super Built-up area | 1810    | 168.00 |  |  |
| Carpet Area         | 1216.00 | 113    |  |  |

The furniture shown in the plans is only for the purpose of illustrating a possible layout and does not form a part of the offering or specifications. All Apartment interior views do not depict the standard wall, color & ceiling finishes which are not part of the offering.

Further, the dimensions mentioned do not consider the plastering thickness and there could be marginal variation in carpet areas.