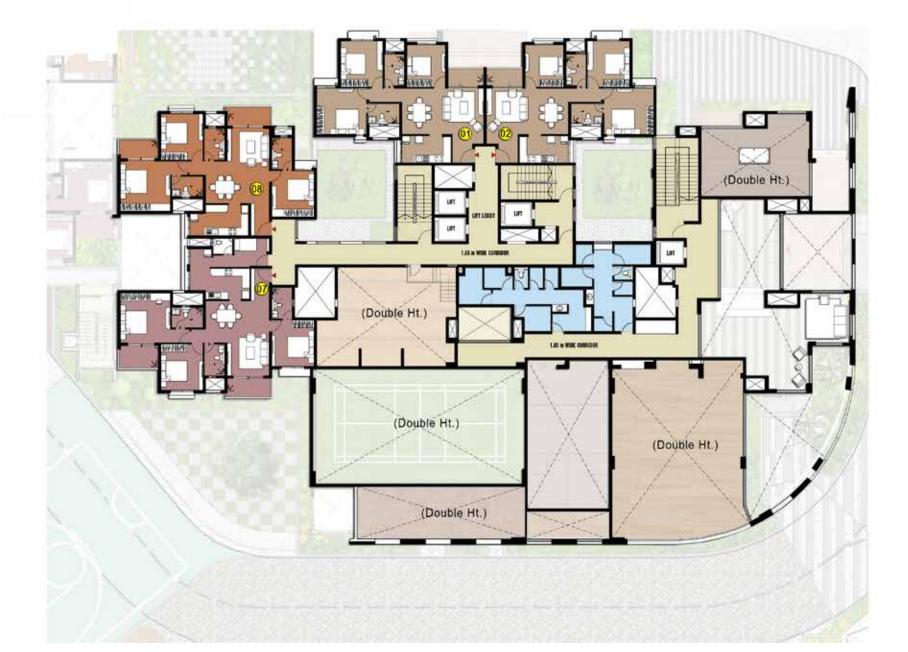

### NUMBERED MASTER PLAN

**EXTERIOR VIEW** GROUND FLOOR PLAN | TOWER 01

## Legend

01-Entrance Lobby / Reception 02-Services

03-Landscape Court

04-Club House Lobby/ Reception 05-Convenience Store

06-Party Hall 07-Squash Court

08-Badminton Court

09-Gents Change room

10-Ladies Change room

11-Pantry

12-Wash

13-Indoor Games

14-Gents Rest Room

15-Ladies Rest Room

16-Swimming Pool 17-Kids Pool

|   | COLOUR | UNIT TYPE | UNIT AREA |
|---|--------|-----------|-----------|
|   |        | A         | 1109 SFT  |
| 1 |        | В         | 1342 SFT  |
|   |        | C         | 1617 SFT  |
| ) |        | D         | 1810 SFT  |