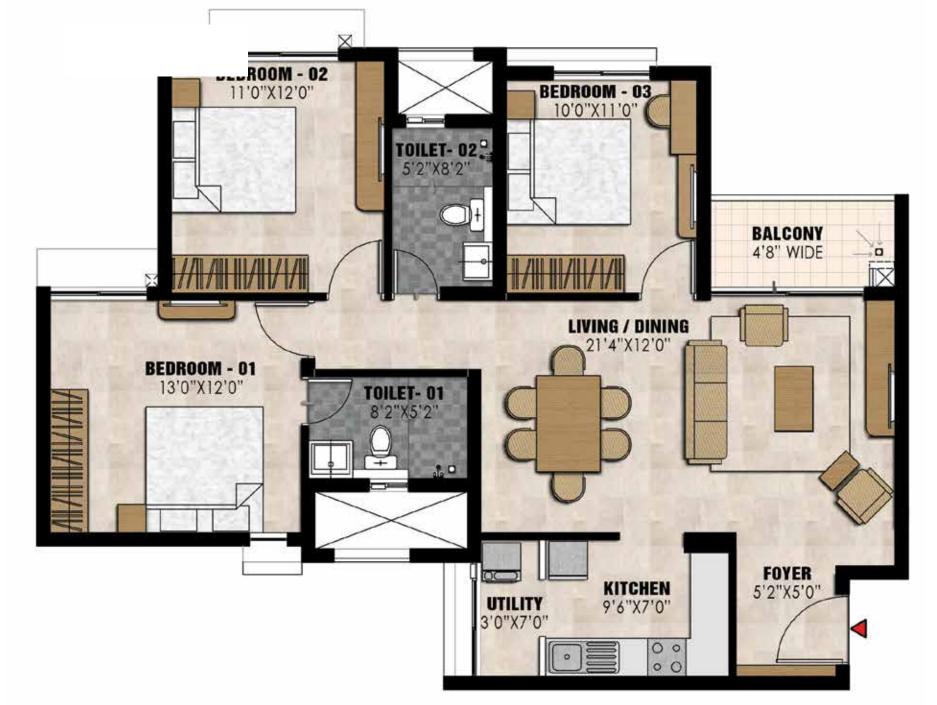

| TOWER - 01, 02 | , 03 & 4   |
|----------------|------------|
| Level          | All Floors |

TYPE - C | 3 BED UNIT

TYPE - D | 3 BED + MAID'S UNIT

| UNIT TYPE - D       |         |        |  |  |
|---------------------|---------|--------|--|--|
|                     | Sft     | Sqm    |  |  |
| Super Built-up area | 1810    | 168.00 |  |  |
| Carpet Area         | 1216.00 | 113    |  |  |