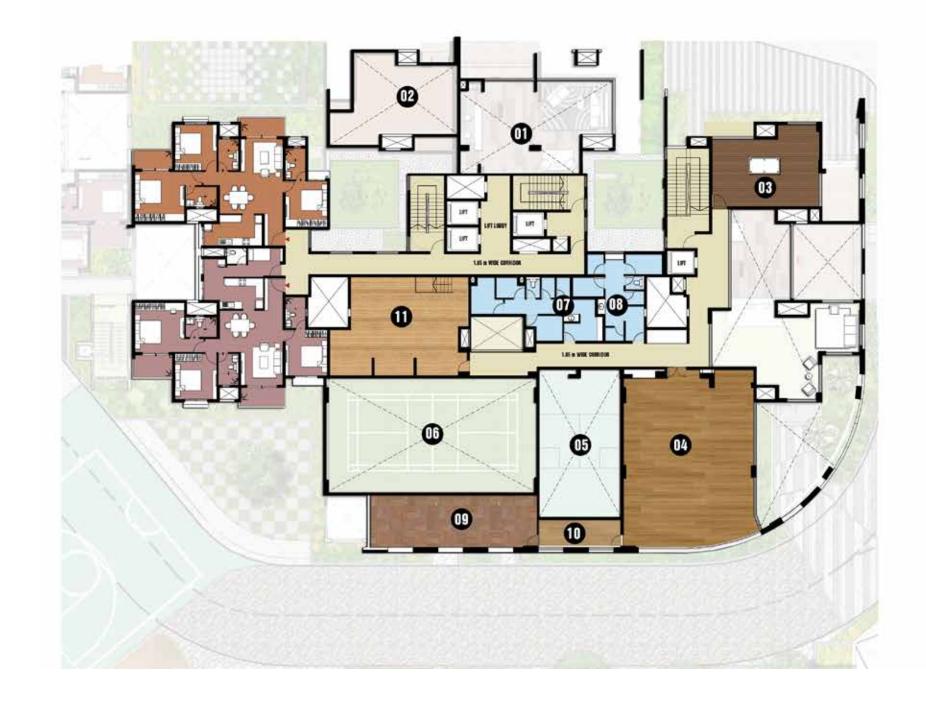

FIRST FLOOR PLAN | TOWER 01

# Legend

01-Entrance Lobby / Reception (Below)

02-Services Room (Below)

03-Billiards

04-Indoor Gymnasium

05-Squash Court (Below)

06-Badminton Court (Below)

07-Ladies Health SPA

08-Gents Health SPA

09-Open Terrace

10-Store

11-Mini Theatre

| COLOUR | UNIT TYPE | UNIT AREA |
|--------|-----------|-----------|
|        | A         | 1109 SFT  |
|        | В         | 1342 SFT  |
|        | C         | 1617 SFT  |
|        | D         | 1810 SFT  |