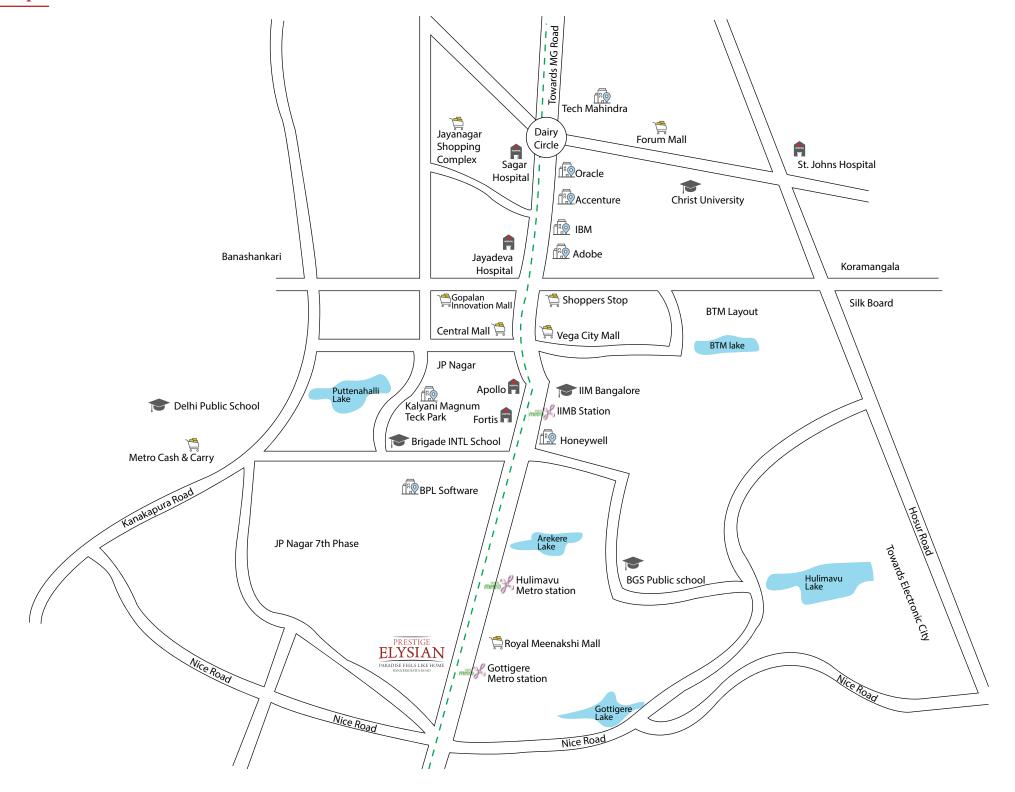

NG ROOM

## TYPE - B | 3 BED 2 TOILET UNIT





| UNIT TYPE - B       |        |        |
|---------------------|--------|--------|
|                     | Sft    | Sqm    |
| Super Built-up area | 1342   | 127.00 |
| Carpet Area         | 939.00 | 87.00  |

| TOWER - 01, 02 | , 03 & 4   |
|----------------|------------|
| Level          | All Floors |







TYPE - C | 3 BED UNIT









TYPE - D | 3 BED + MAID'S UNIT



| UNIT TYPE - D       |         |        |  |  |
|---------------------|---------|--------|--|--|
|                     | Sft     | Sqm    |  |  |
| Super Built-up area | 1810    | 168.00 |  |  |
| Carpet Area         | 1216.00 | 113    |  |  |

| TOWER - 01,02, | 03 & 4     |
|----------------|------------|
| Level          | All Floors |









### **Location Map**











### Prestige Estates Projects Ltd.

The Falcon House, No.1, Main Guard Cross Road, Bengaluru-560 001, Ph: 080 - 25591080, Fax: 080 - 25591945, E-mail: properties@vsnl.com www.prestigeconstructions.com.



Like us on Facebook • Follow Us on Twitter • Make sure you visit The Falcon Blog for the latest at Prestige.

### New York Sales Center: Indehaus, www.indehaus.com

• Bengaluru • Chennai • Goa • Hyderabad • Kochi • Mangaluru • Mysuru

This brochure is conceptual and has been prepared based on the inputs provided by the Project Architect, this may vary during execution, the Promoter reserves the right to change, alter, add or delete any of the specifications mentioned herein based on site conditions and construction exigencies without prior permission or notice. The external colo