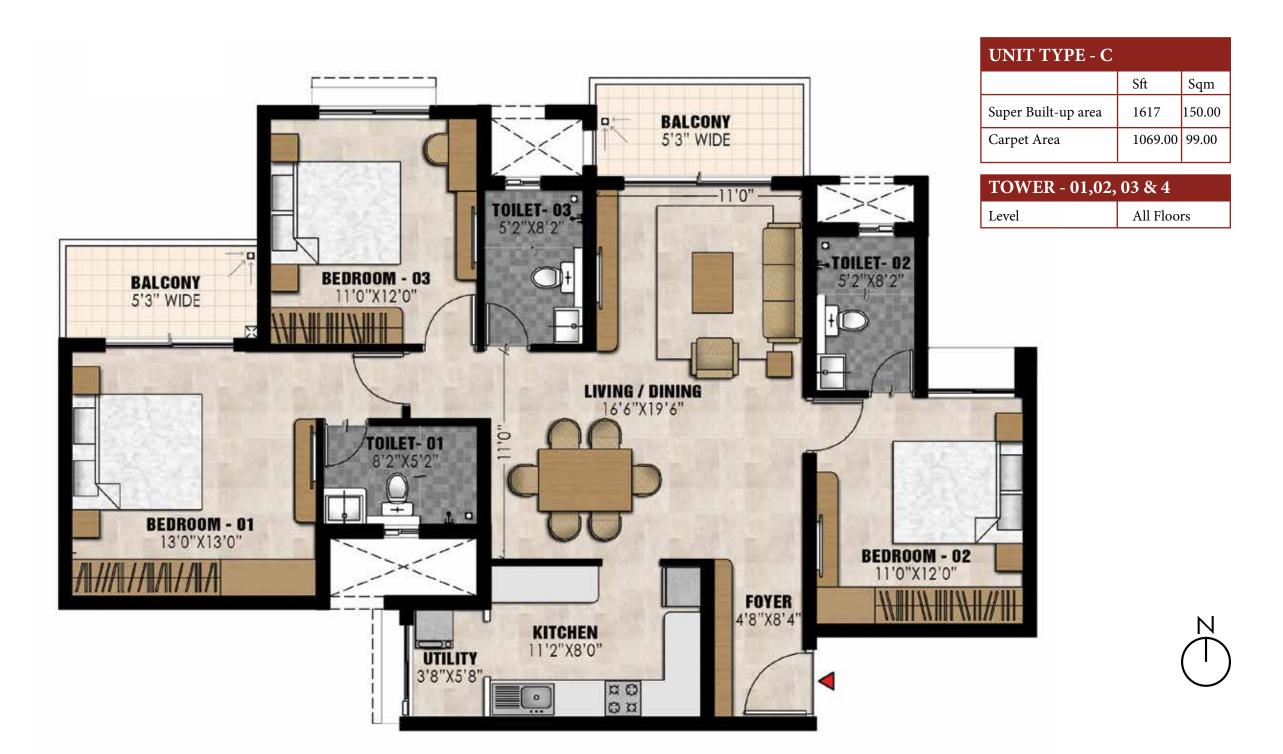

| TOWER - 01, 02 | , 03 & 4   |
|----------------|------------|
| Level          | All Floors |

TYPE - C | 3 BED UNIT

TYPE - D | 3 BED + MAID'S UNIT

| UNIT TYPE - D       |         |        |  |  |
|---------------------|---------|--------|--|--|
|                     | Sft     | Sqm    |  |  |
| Super Built-up area | 1810    | 168.00 |  |  |
| Carpet Area         | 1216.00 | 113    |  |  |