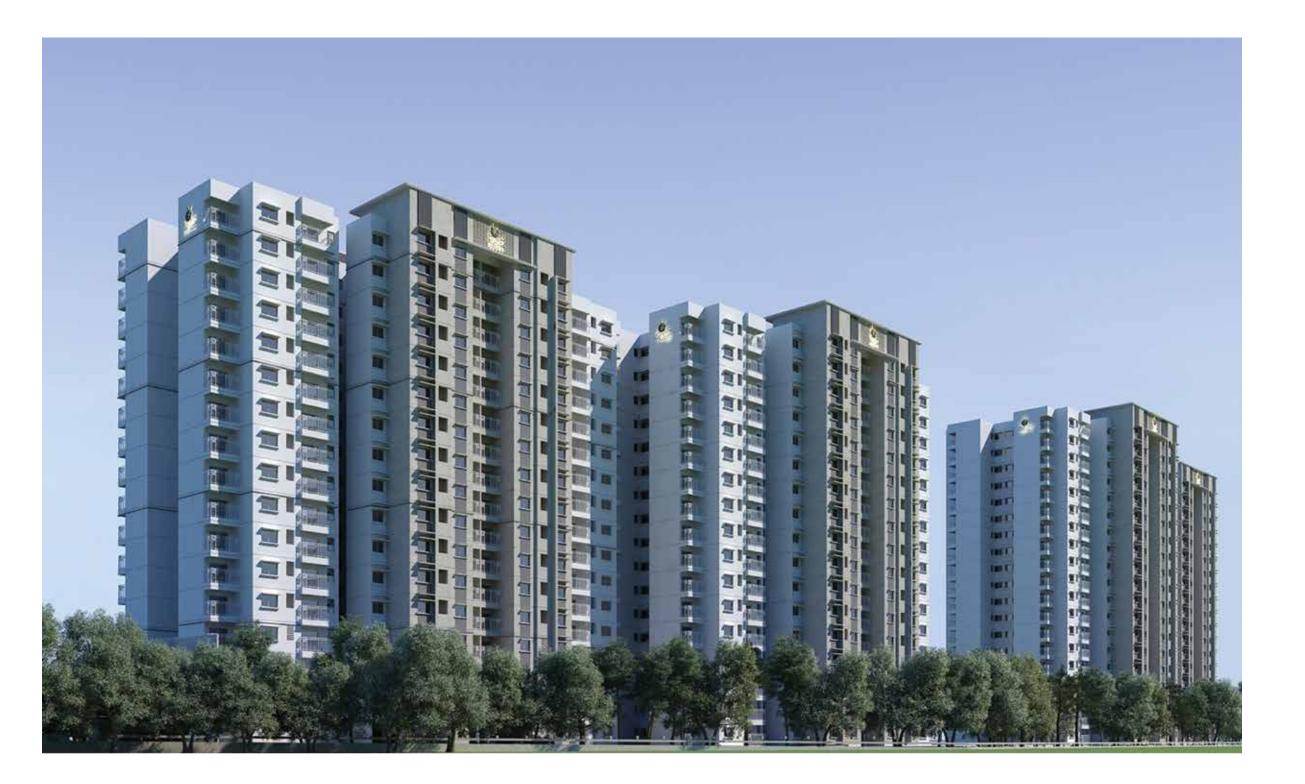

nts Rest Room

15-Ladies Rest Room

16-Swimming Pool 17-Kids Pool

|   | COLOUR | UNIT TYPE | UNIT AREA |
|---|--------|-----------|-----------|
|   |        | A         | 1109 SFT  |
| 1 |        | В         | 1342 SFT  |
|   |        | C         | 1617 SFT  |
| ) |        | D         | 1810 SFT  |





FIRST FLOOR PLAN | TOWER 01



# Legend

01-Entrance Lobby / Reception (Below)

02-Services Room (Below)

03-Billiards

04-Indoor Gymnasium

05-Squash Court (Below)

06-Badminton Court (Below)

07-Ladies Health SPA

08-Gents Health SPA

09-Open Terrace

10-Store

11-Mini Theatre

| COLOUR | UNIT TYPE | UNIT AREA |
|--------|-----------|-----------|
|        | A         | 1109 SFT  |
|        | В         | 1342 SFT  |
|        | C         | 1617 SFT  |
|        | D         | 1810 SFT  |









**EXTERIOR VIEW** 

## SECOND FLOOR PLAN | TOWER 01





| COLOUR | UNIT TYPE | UNIT AREA |
|--------|-----------|-----------|
|        | A         | 1109 SFT  |
|        | В         | 1342 SFT  |
|        | C         | 1617 SFT  |
|        | D         | 1810 SFT  |







THIRD FLOOR PLAN | TOWER 01



| COLOUR | UNIT TYPE | UNIT ARE |
|--------|-----------|----------|
|        | A         | 1109 SFT |
|        | В         | 1342 SFT |
|        | C         | 1617 SFT |
|        | D         | 1810 SFT |









**ENTRANCE LOBBY** 

## GROUND FLOOR PLAN | TOWER 02,03 & 04

| Type -A(2Bad Unit) Type -C(3Bad Unit) Type -D(3Bad Maid's Unit) Type - | Type -B(3Bed 2 Toilt Unit) Type -C(3Bed Unit) Type -D(3Bed Maid's Unit) 1342 SFT 1617 SFT 1810 SFT 1810 SFT  ENTRANCE LOBBY  OB NATIONAL UN