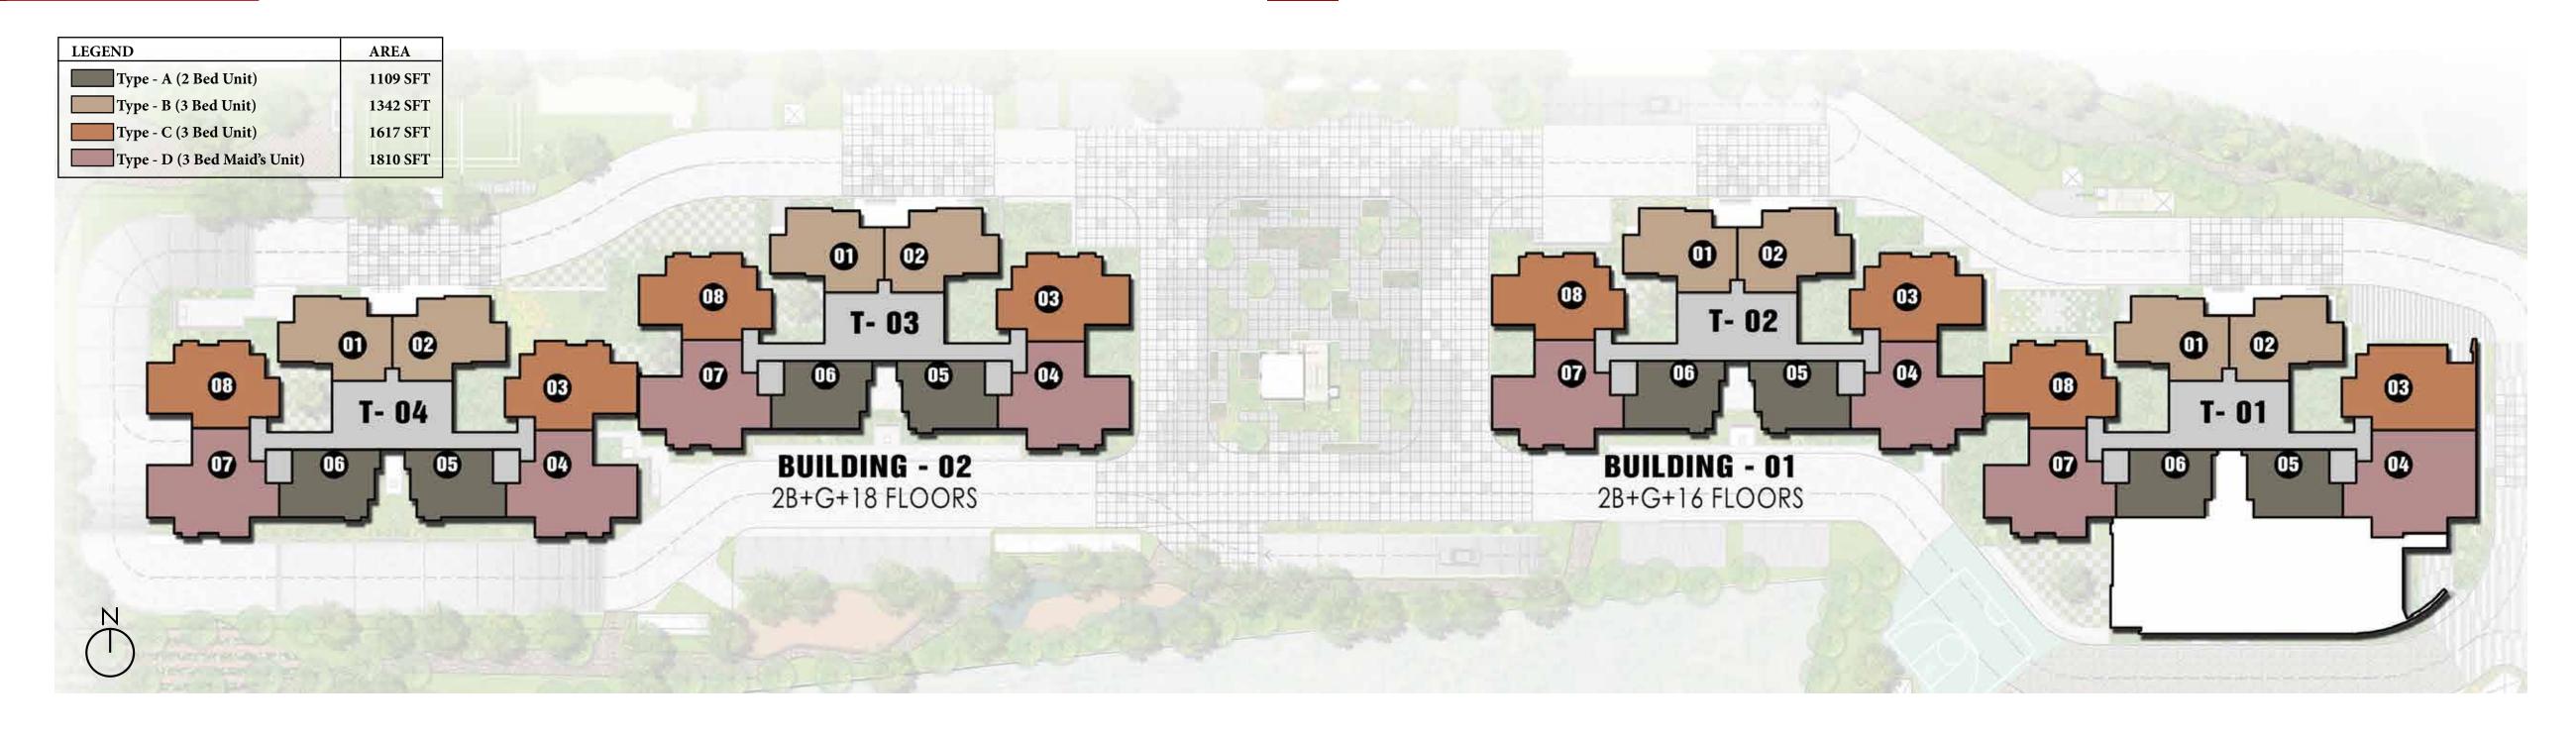

# **Paradise Feels Like Home**

Nestled in the manicured greens and replete with all modern amenities, homes at Prestige Elysian offer you a blissful life. The 6.67 acres land parcel of the project, is located on the bustling Bannerghatta Main Road. It houses 4 free-standing high rise towers with panoramic views of Meenakshi Temple on one side and Educational Institutions on the other side.

## Legend

11. Services12. Space for Road Widening

1. Entry/Exit 6. landscaped Area 1.
2. Visitors car parks 7. Drop off 1.
3. Club house 8. Ramp
4. Swimming Pool 9. Space for Civic Amenity 5. Kids Pool 10. Park & Open Spaces

Building - 01 Building - 02 G+18 Floors G+16 Floors

11-Pantry

12-Wash

13-Indoor Games

14-Gents Rest Room

15-Ladies Rest Room

16-Swimming Pool 17-Kids Pool

|   | COLOUR | UNIT TYPE | UNIT AREA |
|---|--------|-----------|-----------|
|   |        | A         | 1109 SFT  |
| 1 |        | В         | 1342 SFT  |
|   |        | C         | 1617 SFT  |
| ) |        | D         | 1810 SFT  |