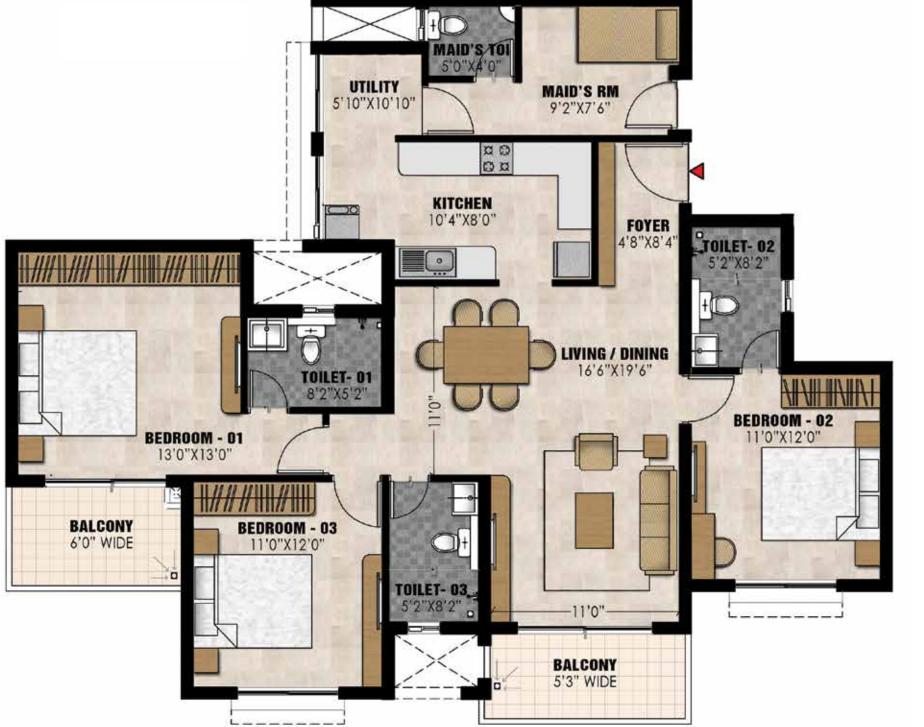

| TOWER - 01, 02 | , 03 & 4   |
|----------------|------------|
| Level          | All Floors |

TYPE - C | 3 BED UNIT

TYPE - D | 3 BED + MAID'S UNIT

| UNIT TYPE - D       |         |        |  |  |
|---------------------|---------|--------|--|--|
|                     | Sft     | Sqm    |  |  |
| Super Built-up area | 1810    | 168.00 |  |  |
| Carpet Area         | 1216.00 | 113    |  |  |