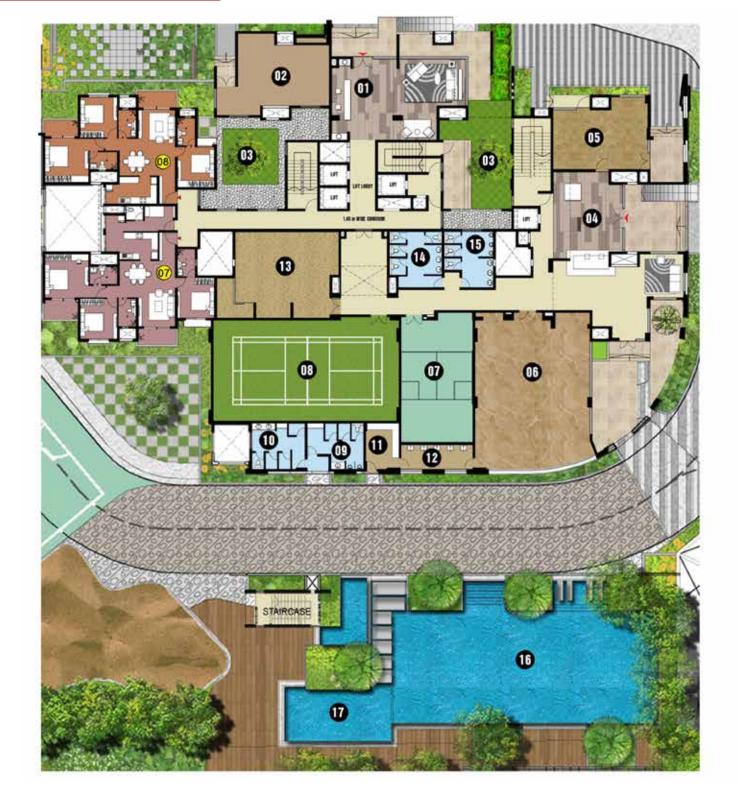

## Legend

11. Services12. Space for Road Widening

1. Entry/Exit 6. landscaped Area 1.
2. Visitors car parks 7. Drop off 1.
3. Club house 8. Ramp
4. Swimming Pool 9. Space for Civic Amenity 5. Kids Pool 10. Park & Open Spaces

Building - 01 Building - 02 G+18 Floors G+16 Floors

### NUMBERED MASTER PLAN

**EXTERIOR VIEW** GROUND FLOOR PLAN | TOWER 01

## Legend

01-Entrance Lobby / Reception 02-Services

03-Landscape Court

04-Club House Lobby/ Reception 05-Convenience Store

06-Party Hall 07-Squash Court

08-Badminton Court

09-Gents Change room

10-Ladies Change room

11-Pantry

12-Wash

13-Indoor Games

14-Gents Rest Room

15-Ladies Rest Room

16-Swimming Pool 17-Kids Pool

|   | COLOUR | UNIT TYPE | UNIT AREA |
|---|--------|-----------|-----------|
|   |        | A         | 1109 SFT  |
| 1 |        | В         | 1342 SFT  |
|   |        | C         | 1617 SFT  |
| ) |        | D         | 1810 SFT  |