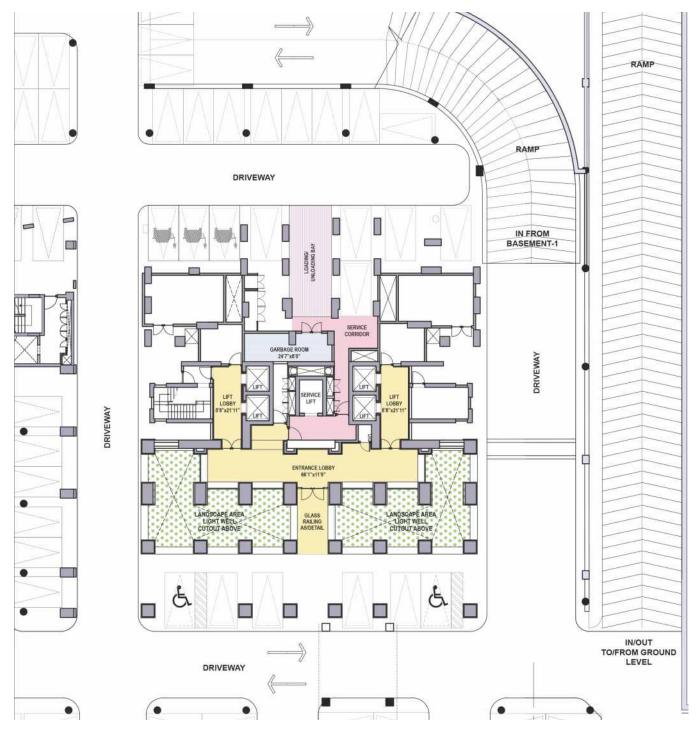

# TYPE 4 (4 BHK)

Super Area: 3395 sq. ft. / 315.40 sq. mtr. Carpet Area: 1855 sq. ft. / 172.37 sq. mtr. Balcony Area: 392 sq. ft. / 36.45 sq. mtr.

TOWER LAYOUT

KEY PLAN

1 sq mtr = 10.764 sq ft

The Service Ramp is directly connected to the lower basement with loading/unloading docks for each tower. These service entrances from the loading dock connect to the service lobby and the service elevator. There is a garbage chute on each floor with collection room in lower basement.