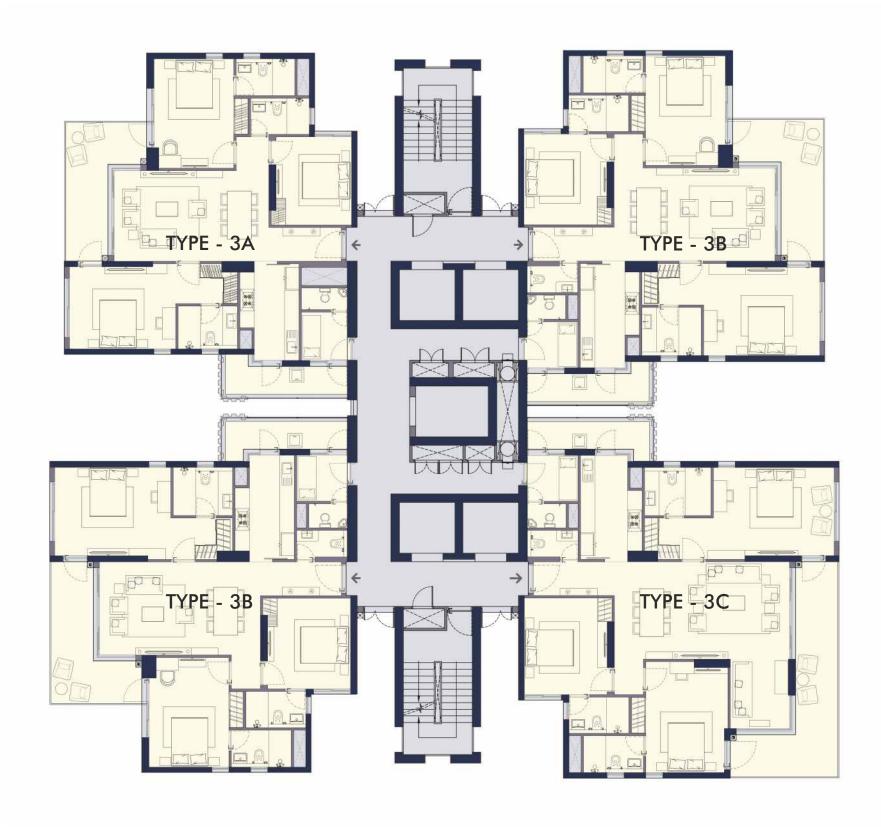

#### FUTURE DEVELOPMENTS

20. Retail & Banquet Tower D & E

The Project forms part of the 34.175 acres Group Housing Colony duly approved vide License Nos. 16 & 28 of 2008 and License No. 44 of 2011. The Master Plan is as per the revised Building Plans which were approved by the Office of the Director General, Town & Country Planning Department, Haryana vide DGTCP office memo No. ZP-409 /SD (DK) / 2019 / 10517 dated 25th April 2019. The Project has been registered with Haryana RERA (Gurugram) vide registration number 19 of 2019 and the details of the Project are available on the website www.haryanarera.gov.in under registered projects. All the approvals can also be verified in the office of the Developer. The Developer reserves the right to get the approved Building Plans revised at any stage till the completion of the Project in accordance with the applicable law. Certain parts of the Project shown as 'Future Development' are planned to be developed in subsequent phases as per applicable laws. TYPICAL FLOOR PLAN OF TOWER - A

### TYPE 3A (3BHK)

Super Area: 2095 sq. ft. / 194.63 sq. mtr. Carpet Area: 1159 sq. ft. / 107.68 sq. mtr. Balcony Area: 222 sq. ft. / 20.63 sq. mtr.

This does not constitute a legal offer. All areas and dimensions are tentative and subject to change till the final completion of the Project as permissible under applicable laws. This brochure contains artistic impressions and no warranty is expressly or impliedly given that the completed development of the Project will comply in any degree with such artist's impression as depicted. All layouts, plans, specifications, dimensions, designs, measurements and locations are indicative, not to scale and are subject to change as may be decided by the Developer or the competent authority. For further details, please refer the Agreement for Sale. Soft furnishings, cupboards, furniture and gadgets, etc. are not part of the offering and are only indicative in nature and are only for the purpose of illustrating/indicating a conceived layout and do not form part of the standard specification/amenities/services to be provided. The above mentioned sizes are for a typical floor plan, first floor sizes may vary.

#### TYPE 3B (3BHK + POWDER)

Super Area: 2295 sq. ft. / 213.21 sq. mtr. Carpet Area: 1274 sq. ft. / 118.33 sq. mtr. Balcony Area: 230 sq. ft. / 21.32 sq. mtr.

#### TYPE 3C (3BHK + LOUNGE)

Super Area: 2595 sq. ft. / 241.08 sq. mtr. Carpet Area: 1432 sq. ft. / 133.03 sq. mtr. Balcony Area: 303 sq. ft. / 28.13 sq. mtr.