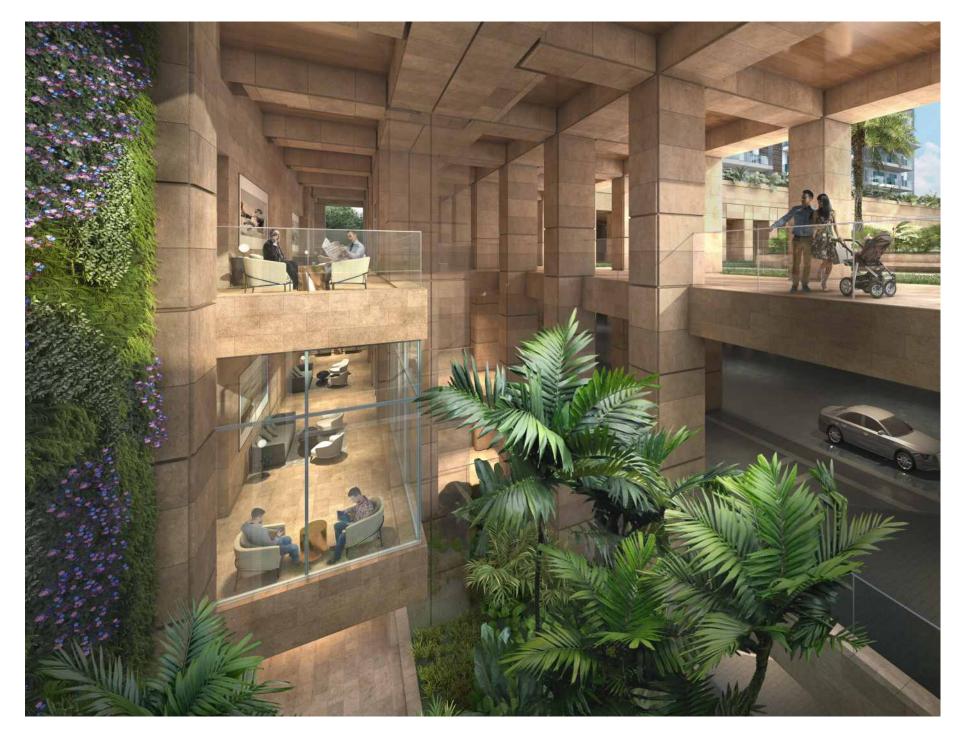

## NATURALLY LIT BASEMENTS

Enjoy the unique and uplifting basement parking experience with beautifully landscaped, triple height light wells that enhance the aesthetics, natural light and ventilation.

This brochure contains artistic impressions and no warranty is expressly or impliedly given that the completed development of the Project will comply in any degree with such artist's impression as depicted. Soft furnishings, cupboards, furniture and gadgets, etc. are not part of the offering and are only indicative in nature and are only for the purpose of illustrating/indicating a conceived layout and do not form part of the standard specification/amenities/services to be provided.