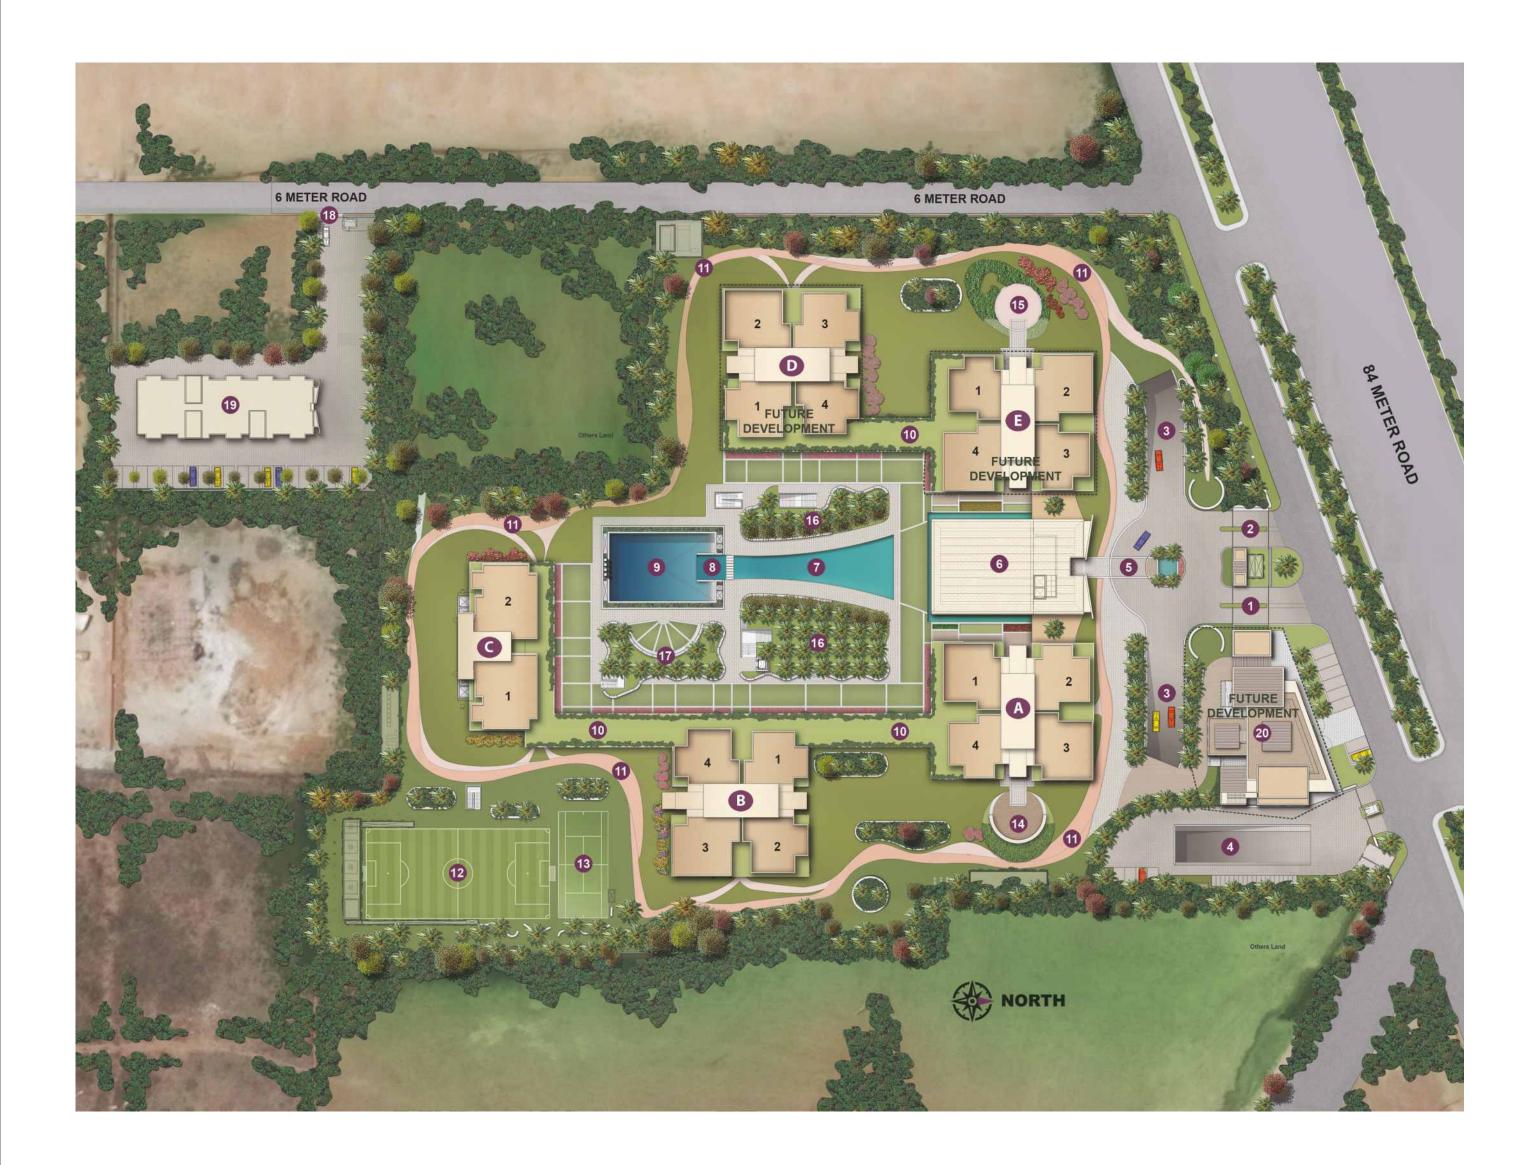

# MASTER PLAN

- 1. Entry
- 2. Exit
- 3. Ramp to/from Basement
- 4. Service Ramp
- 5. Rotonda Drop Off
- 6. Social Club
- 7. Central Water Spine
- 8. Waterfall
- 9. Active Club with Swimming Pool
- 10. The Arcade
- 11. Jogging/Walking Track
- 12. Flood-lit Football Field
- 13. Tennis Court
- 14. Kid's Play Area
- 15. Pet Park
- 16. Green Canopy
- 17. Amphitheatre
- 18. Separate Entry/Exit for EWS
- 19. Social Housing (EWS)

#### FUTURE DEVELOPMENTS

20. Retail & Banquet Tower D & E

The Project forms part of the 34.175 acres Group Housing Colony duly approved vide License Nos. 16 & 28 of 2008 and License No. 44 of 2011. The Master Plan is as per the revised Building Plans which were approved by the Office of the Director General, Town & Country Planning Department, Haryana vide DGTCP office memo No. ZP-409 /SD (DK) / 2019 / 10517 dated 25th April 2019. The Project has been registered with Haryana RERA (Gurugram) vide registration number 19 of 2019 and the details of the Project are available on the website www.haryanarera.gov.in under registered projects. All the approvals can also be verified in the office of the Developer. The Developer reserves the right to get the approved Building Plans revised at any stage till the completion of the Project in accordance with the applicable law. Certain parts of the Project shown as 'Future Development' are planned to be developed in subsequent phases as per applicable laws. TYPICAL FLOOR PLAN OF TOWER - A