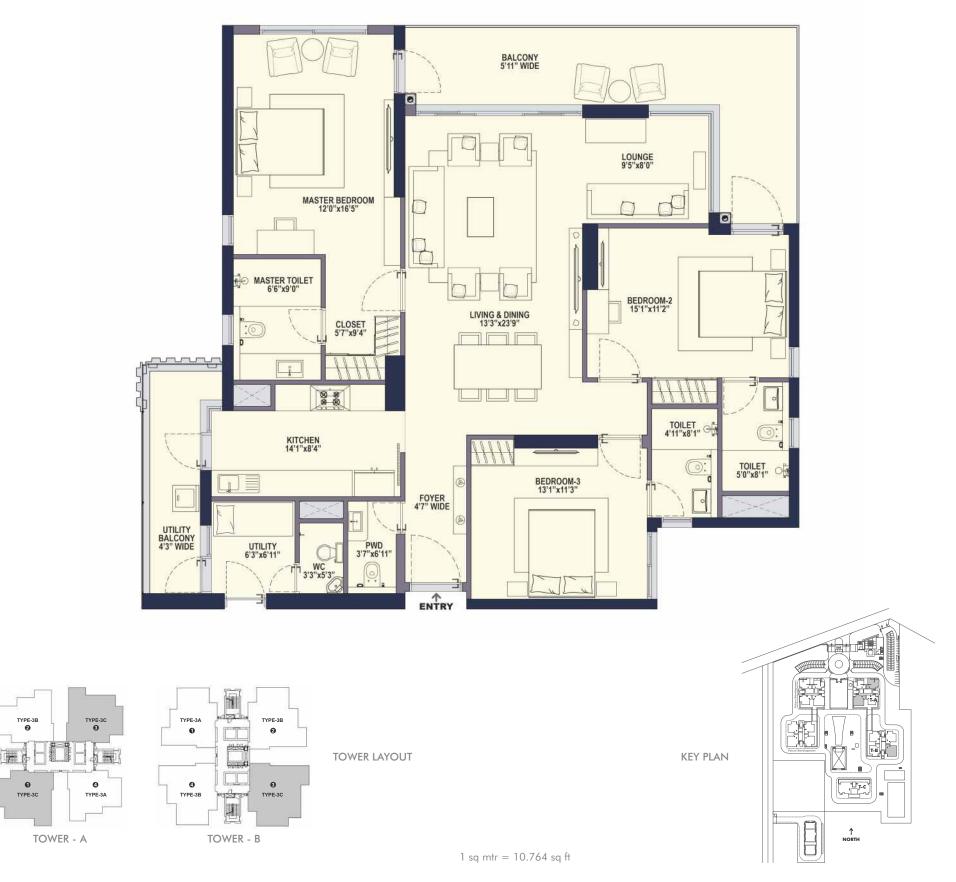

#### TYPE 3C (3BHK + LOUNGE)

Super Area: 2595 sq. ft. / 241.08 sq. mtr. Carpet Area: 1432 sq. ft. / 133.03 sq. mtr. Balcony Area: 303 sq. ft. / 28.13 sq. mtr.