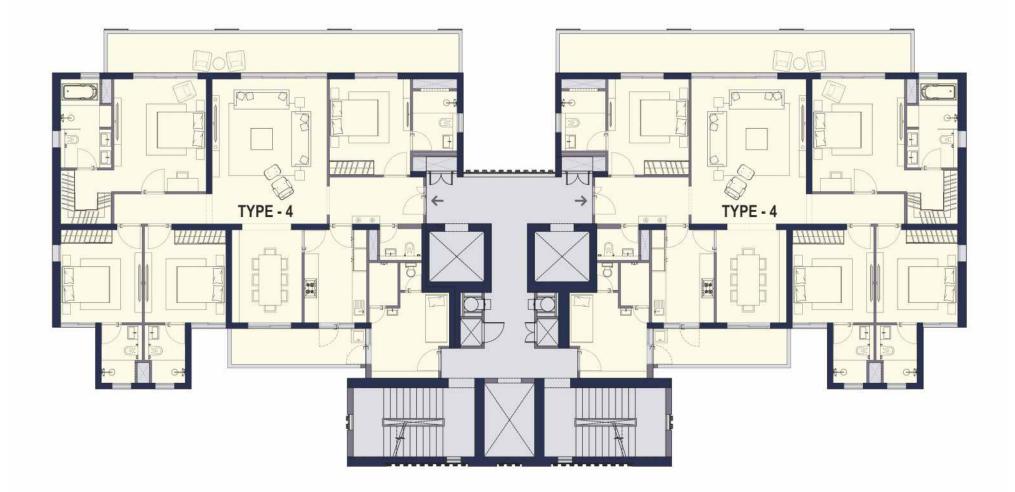

NG ROOM



Three side open apartments allow for maximum light and cross ventilation. The L shaped glazing with 8'6" high corner window and sliding doors provide for best views. Large balconies are an extension of the living room that allows outdoor living during good weather.

This brochure contains artistic impressions and no warranty is expressly or impliedly given that the completed development of the Project will comply in any degree with such artist's impression as depicted. Soft furnishings, cupboards, furniture and gadgets, etc. are not part of the offering and are only indicative in nature and are only for the purpose of illustrating/indicating a conceived layout and do not form part of the standard specification/amenities/services to be provided.

TYPICAL FLOOR PLAN OF TOWER - C



# TYPE 4 (4 BHK)

Super Area: 3395 sq. ft. / 315.40 sq. mtr. Carpet Area: 1855 sq. ft. / 172.37 sq. mtr. Balcony Area: 392 sq. ft. / 36.45 sq. mtr.





TOWER LAYOUT

KEY PLAN



1 sq mtr = 10.764 sq ft



The Service Ramp is directly connected to the lower basement with loading/unloading docks for each tower. These service entrances from the loading dock connect to the service lobby and the service elevator. There is a garbage chute on each floor with collection room in lower basement.

## NATURALLY LIT BASEMENTS



Enjoy the unique and uplifting basement parking experience with beautifully landscaped, triple height light wells that enhance the aesthetics, natural light and ventilation.

This brochure contains artistic impressions and no warranty is expressly or impliedly given that the