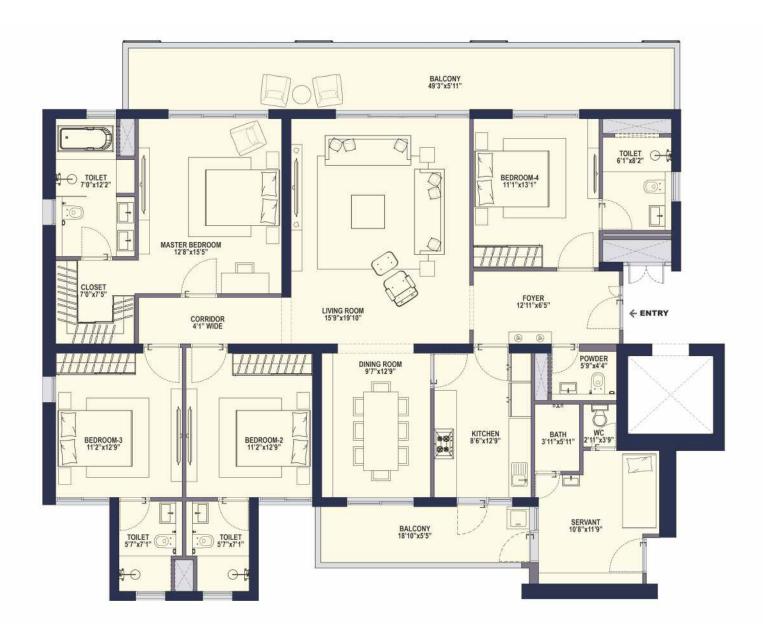

# TYPE 4 (4 BHK)

Super Area: 3395 sq. ft. / 315.40 sq. mtr. Carpet Area: 1855 sq. ft. / 172.37 sq. mtr. Balcony Area: 392 sq. ft. / 36.45 sq. mtr.

TOWER LAYOUT

KEY PLAN

1 sq mtr = 10.764 sq ft

The Service Ramp is directly connected to the lower basement with loading/unloading docks for each tower. These service entrances from the loading dock connect to the service lobby and the service elevator. There is a garbage chute on each floor with collection room in lower basement.