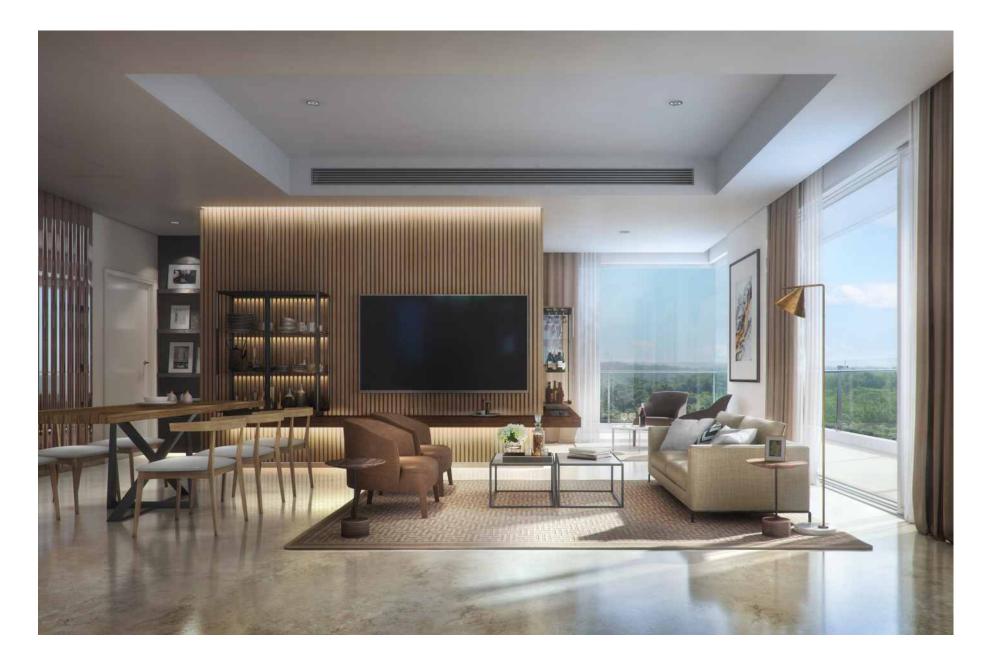

# LIVING ROOM

Three side open apartments allow for maximum light and cross ventilation. The L shaped glazing with 8'6" high corner window and sliding doors provide for best views. Large balconies are an extension of the living room that allows outdoor living during good weather.