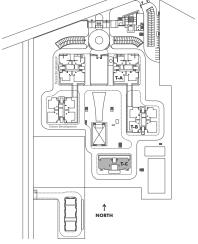

# MASTER PLAN

- 1. Entry
- 2. Exit
- 3. Ramp to/from Basement
- 4. Service Ramp
- 5. Rotonda Drop Off
- 6. Social Club
- 7. Central Water Spine
- 8. Waterfall
- 9. Active Club with Swimming Pool
- 10. The Arcade
- 11. Jogging/Walking Track
- 12. Flood-lit Football Field
- 13. Tennis Court
- 14. Kid's Play Area
- 15. Pet Park
- 16. Green Canopy
- 17. Amphitheatre
- 18. Separate Entry/Exit for EWS
- 19. Social Housing (EWS)

#### FUTURE DEVELOPMENTS

20. Retail & Banquet Tower D & E

The Project forms part of the 34.175 acres Group Housing Colony duly approved vide License Nos. 16 & 28 of 2008 and License No. 44 of 2011. The Master Plan is as per the revised Building Plans which were approved by the Office of the Director General, Town & Country Planning Department, Haryana vide DGTCP office memo No. ZP-409 /SD (DK) / 2019 / 10517 dated 25th April 2019. The Project has been registered with Haryana RERA (Gurugram) vide registration number 19 of 2019 and the details of the Project are available on the website www.haryanarera.gov.in under registered projects. All the approvals can also be verified in the office of the Developer. The Developer reserves the right to get the approved Building Plans revised at any stage till the completion of the Project in accordance with the applicable law. Certain parts of the Project shown as 'Future Development' are planned to be developed in subsequent phases as per applicable laws. TYPICAL FLOOR PLAN OF TOWER - A