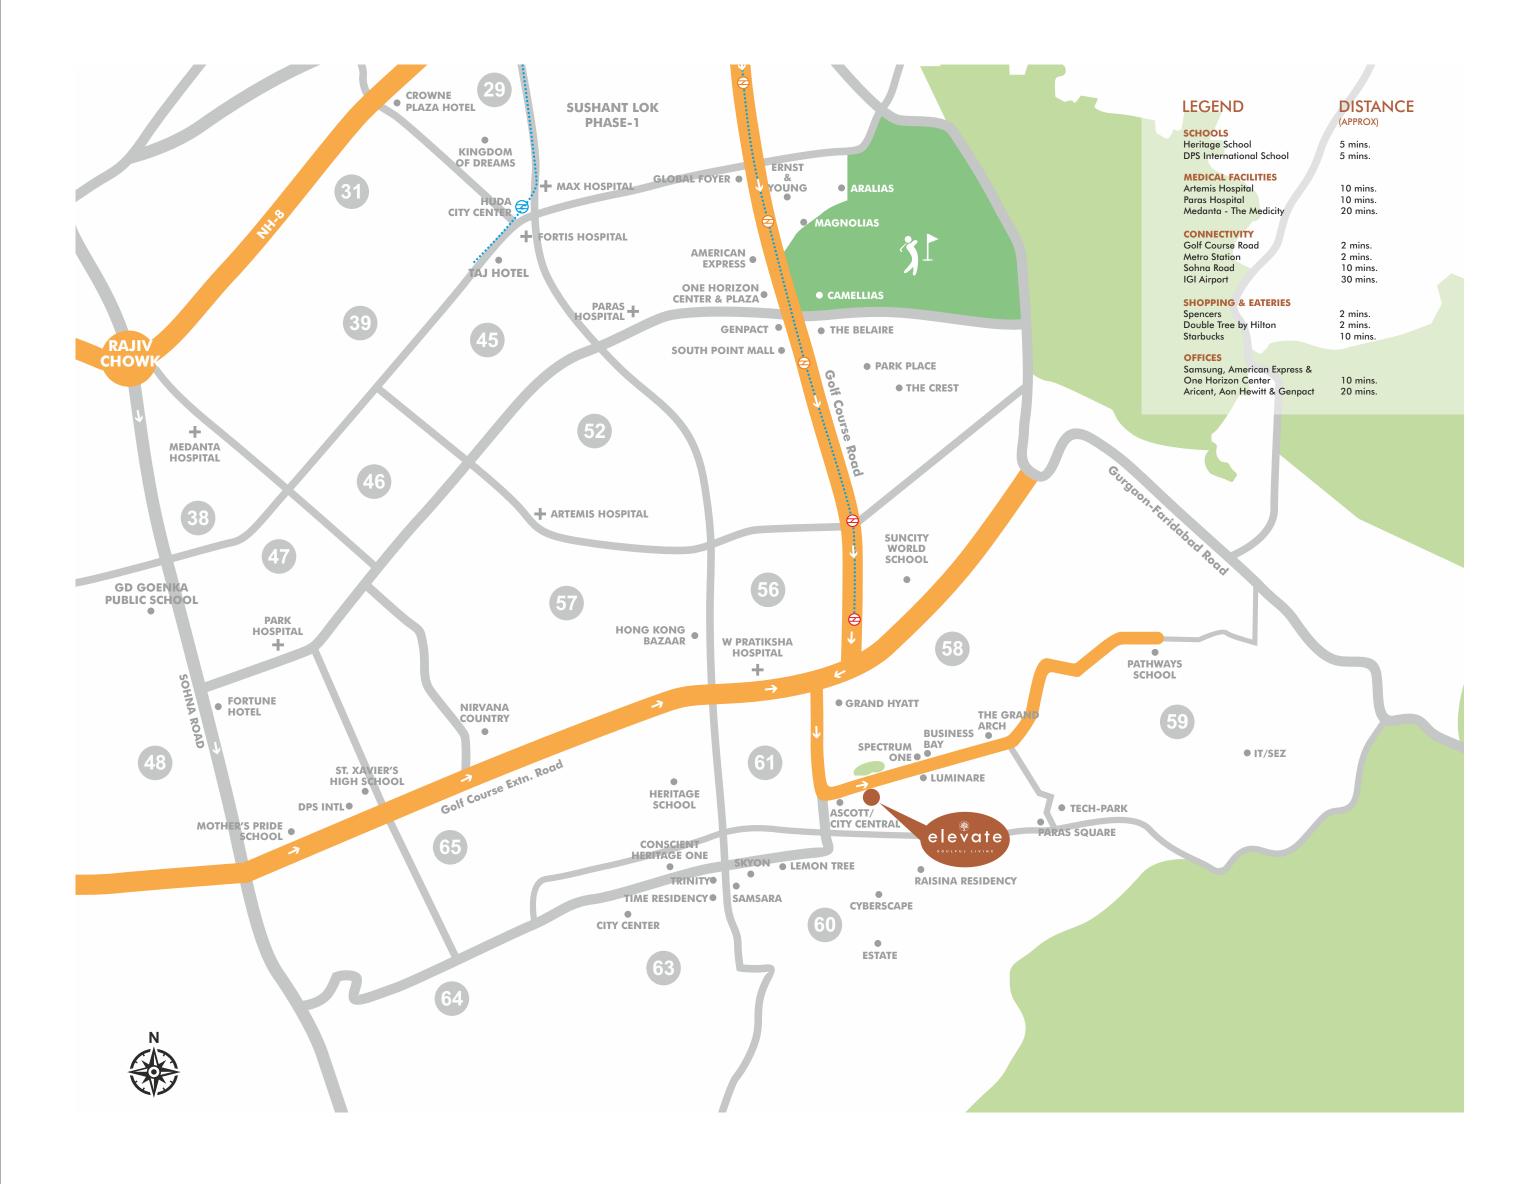

# SECTOR-59 GOLF COURSE EXTENSION ROAD GURUGRAM

Elevate aims to be a true oasis in every sense. Here, residents will experience all the modern facilities with majestic views of the Aravallis in the south and serene greens in the north.

Map not to scale. The map is not necessarily accurate to the surveying or engineering standards. The map shown here is for illustration purposes only. It does not represent the ground survey and represents only the approximate relative location and boundaries. The location map depicts an indicative and selective representation of certain key developments around the Project. However, the Developer makes no representation regarding continuity / existence of these developments / landmarks going forward. Further, the driving time indicated is tentative and actual time may vary, depending upon traffic and other conditions.