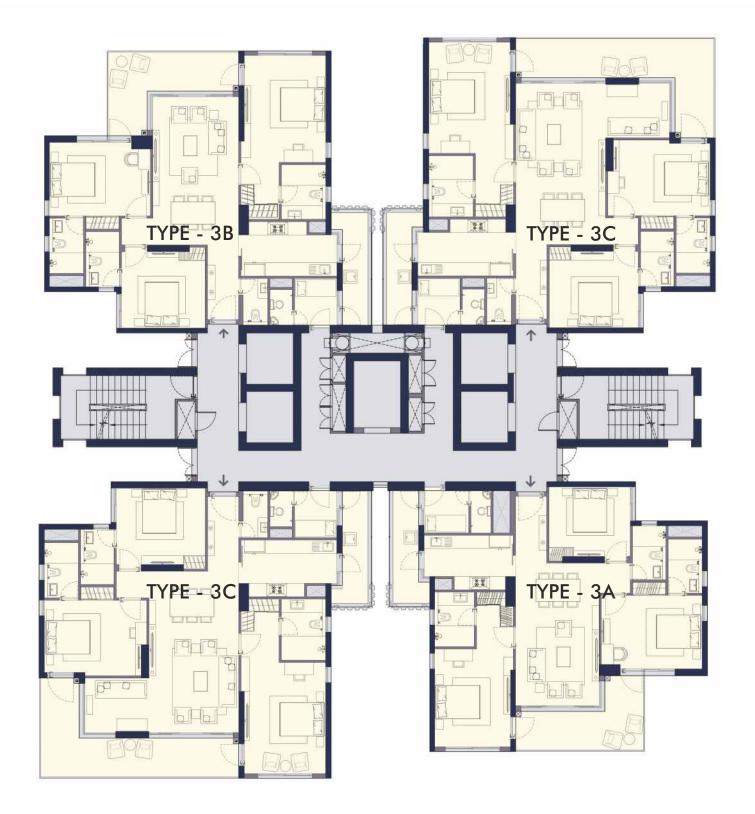

#### FUTURE DEVELOPMENTS

20. Retail & Banquet Tower D & E

The Project forms part of the 34.175 acres Group Housing Colony duly approved vide License Nos. 16 & 28 of 2008 and License No. 44 of 2011. The Master Plan is as per the revised Building Plans which were approved by the Office of the Director General, Town & Country Planning Department, Haryana vide DGTCP office memo No. ZP-409 /SD (DK) / 2019 / 10517 dated 25th April 2019. The Project has been registered with Haryana RERA (Gurugram) vide registration number 19 of 2019 and the details of the Project are available on the website www.haryanarera.gov.in under registered projects. All the approvals can also be verified in the office of the Developer. The Developer reserves the right to get the approved Building Plans revised at any stage till the completion of the Project in accordance with the applicable law. Certain parts of the Project shown as 'Future Development' are planned to be developed in subsequent phases as per applicable laws. TYPICAL FLOOR PLAN OF TOWER - A

### TYPE 3A (3BHK)

Super Area: 2095 sq. ft. / 194.63 sq. mtr. Carpet Area: 1159 sq. ft. / 107.68 sq. mtr. Balcony Area: 222 sq. ft. / 20.63 sq. mtr.

This does not constitute a legal offer. All areas and dimensions are tentative and subject to change till the final completion of the Project as permissible under applicable laws. This brochure contains artistic impressions and no warranty is expressly or impliedly given that the completed development of the Project will comply in any degree with such artist's impression as depicted. All layouts, plans, specifications, dimensions, designs, measurements and locations are indicative, not to scale and are subject to change as may be decided by the Developer or the competent authority. For further details, please refer the Agreement for Sale. Soft furnishings, cupboards, furniture and gadgets, etc. are not part of the offering and are only indicative in nature and are only for the purpose of illustrating/indicating a conceived layout and do not form part of the standard specification/amenities/services to be provided. The above mentioned sizes are for a typical floor plan, first floor sizes may vary.

#### TYPE 3B (3BHK + POWDER)

Super Area: 2295 sq. ft. / 213.21 sq. mtr. Carpet Area: 1274 sq. ft. / 118.33 sq. mtr. Balcony Area: 230 sq. ft. / 21.32 sq. mtr.

#### TYPE 3C (3BHK + LOUNGE)

Super Area: 2595 sq. ft. / 241.08 sq. mtr. Carpet Area: 1432 sq. ft. / 133.03 sq. mtr. Balcony Area: 303 sq. ft. / 28.13 sq. mtr.