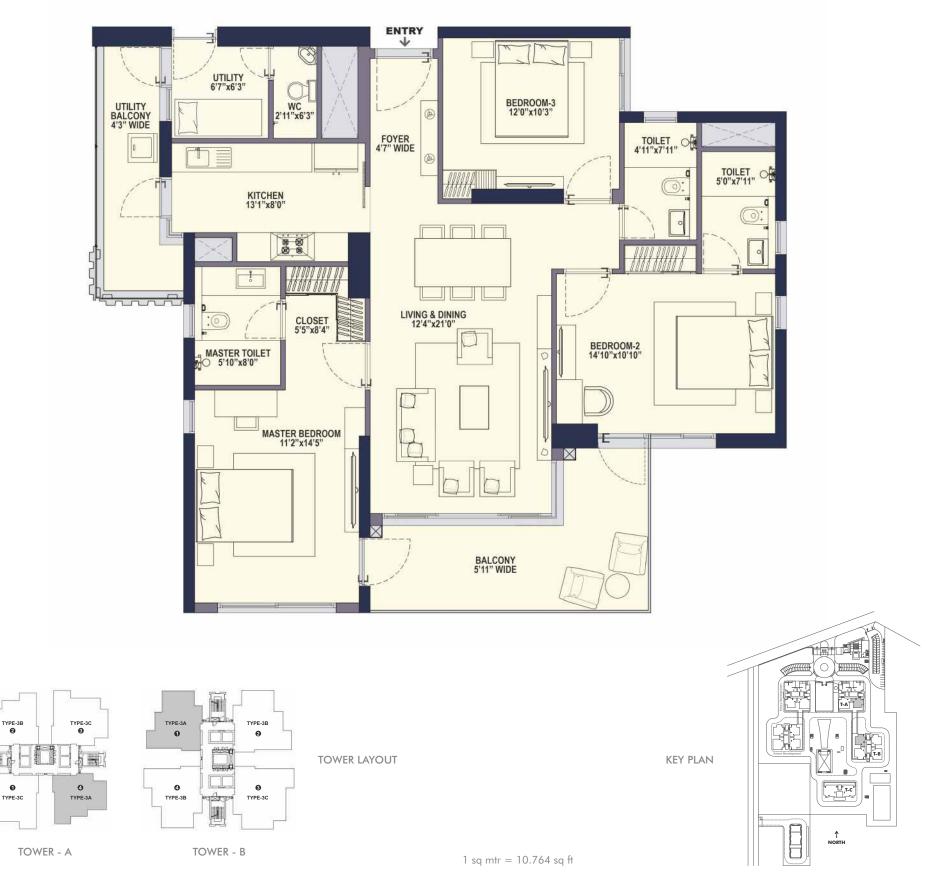

### TYPE 3A (3BHK)

Super Area: 2095 sq. ft. / 194.63 sq. mtr. Carpet Area: 1159 sq. ft. / 107.68 sq. mtr. Balcony Area: 222 sq. ft. / 20.63 sq. mtr.

This does not constitute a legal offer. All areas and dimensions are tentative and subject to change till the final completion of the Project as permissible under applicable laws. This brochure contains artistic impressions and no warranty is expressly or impliedly given that the completed development of the Project will comply in any degree with such artist's impression as depicted. All layouts, plans, specifications, dimensions, designs, measurements and locations are indicative, not to scale and are subject to change as may be decided by the Developer or the competent authority. For further details, please refer the Agreement for Sale. Soft furnishings, cupboards, furniture and gadgets, etc. are not part of the offering and are only indicative in nature and are only for the purpose of illustrating/indicating a conceived layout and do not form part of the standard specification/amenities/services to be provided. The above mentioned sizes are for a typical floor plan, first floor sizes may vary.