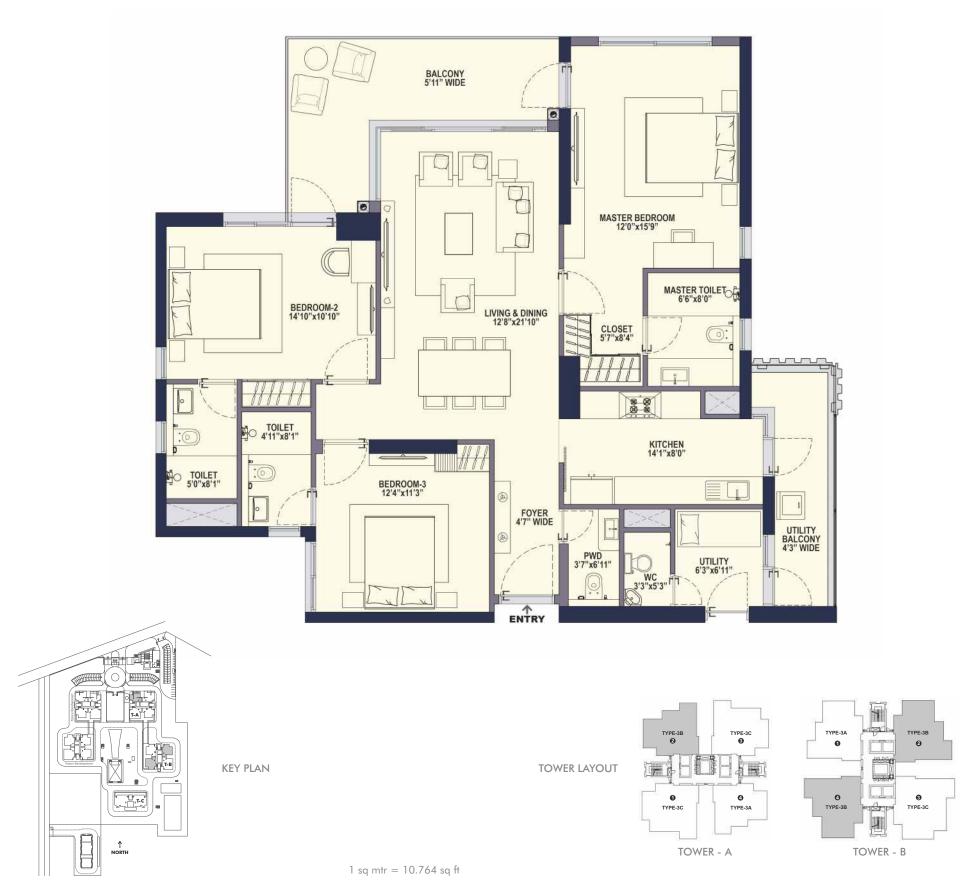

#### TYPE 3B (3BHK + POWDER)

Super Area: 2295 sq. ft. / 213.21 sq. mtr. Carpet Area: 1274 sq. ft. / 118.33 sq. mtr. Balcony Area: 230 sq. ft. / 21.32 sq. mtr.