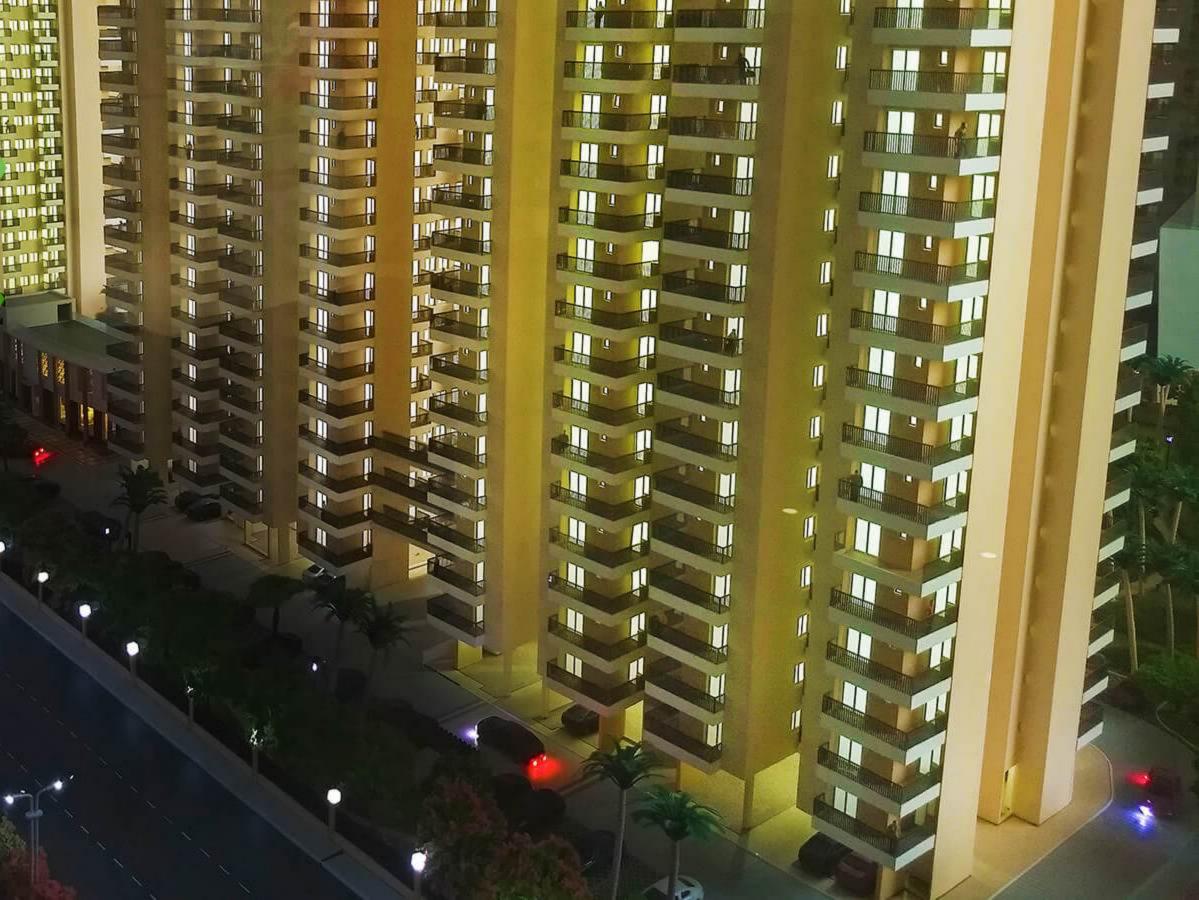

### 4.9 Acres of Project Land with only 4 Towers

























# TYPE - M - I UNIT NO. - 1, 2, 3, 6, 7, 8, 26, 27, 28, 31, 32, 33

Carpet Area = 562.00 sq. ft. / 52.21 sq. mt. | Balcony Area = 140.00 sq. ft. / 13.00 sq. mt. External Wall and Column Area = 74.00 sq. ft. / 6.87 sq. mt. | Common Area = 224.00 sq. ft. / 20.82 sq. mt. Total Area = 1000.00 sq. ft. / 92.90 sq. mt.







# **ORCHID TOWER/TULIP TOWER**



## TYPE - S - II UNIT NO. - 4, 5, 9, 10, 11, 15, 16, 17, 18, 19, 20, 23, 24, 25, 29, 30

Carpet Area = 715.00 sq. ft. / 66.43 sq. mt. | Balcony Area = 180.00 sq. ft. / 16.73 sq. mt. External Wall and Column Area = 70.00 sq. ft. / 6.46 sq. mt. | Common Area = 255.00 sq. ft. / 23.72 sq. mt. Total Area = 1220.00 sq. ft. / 113.34 sq. mt.





# **ORCHID TOWER/TULIP T