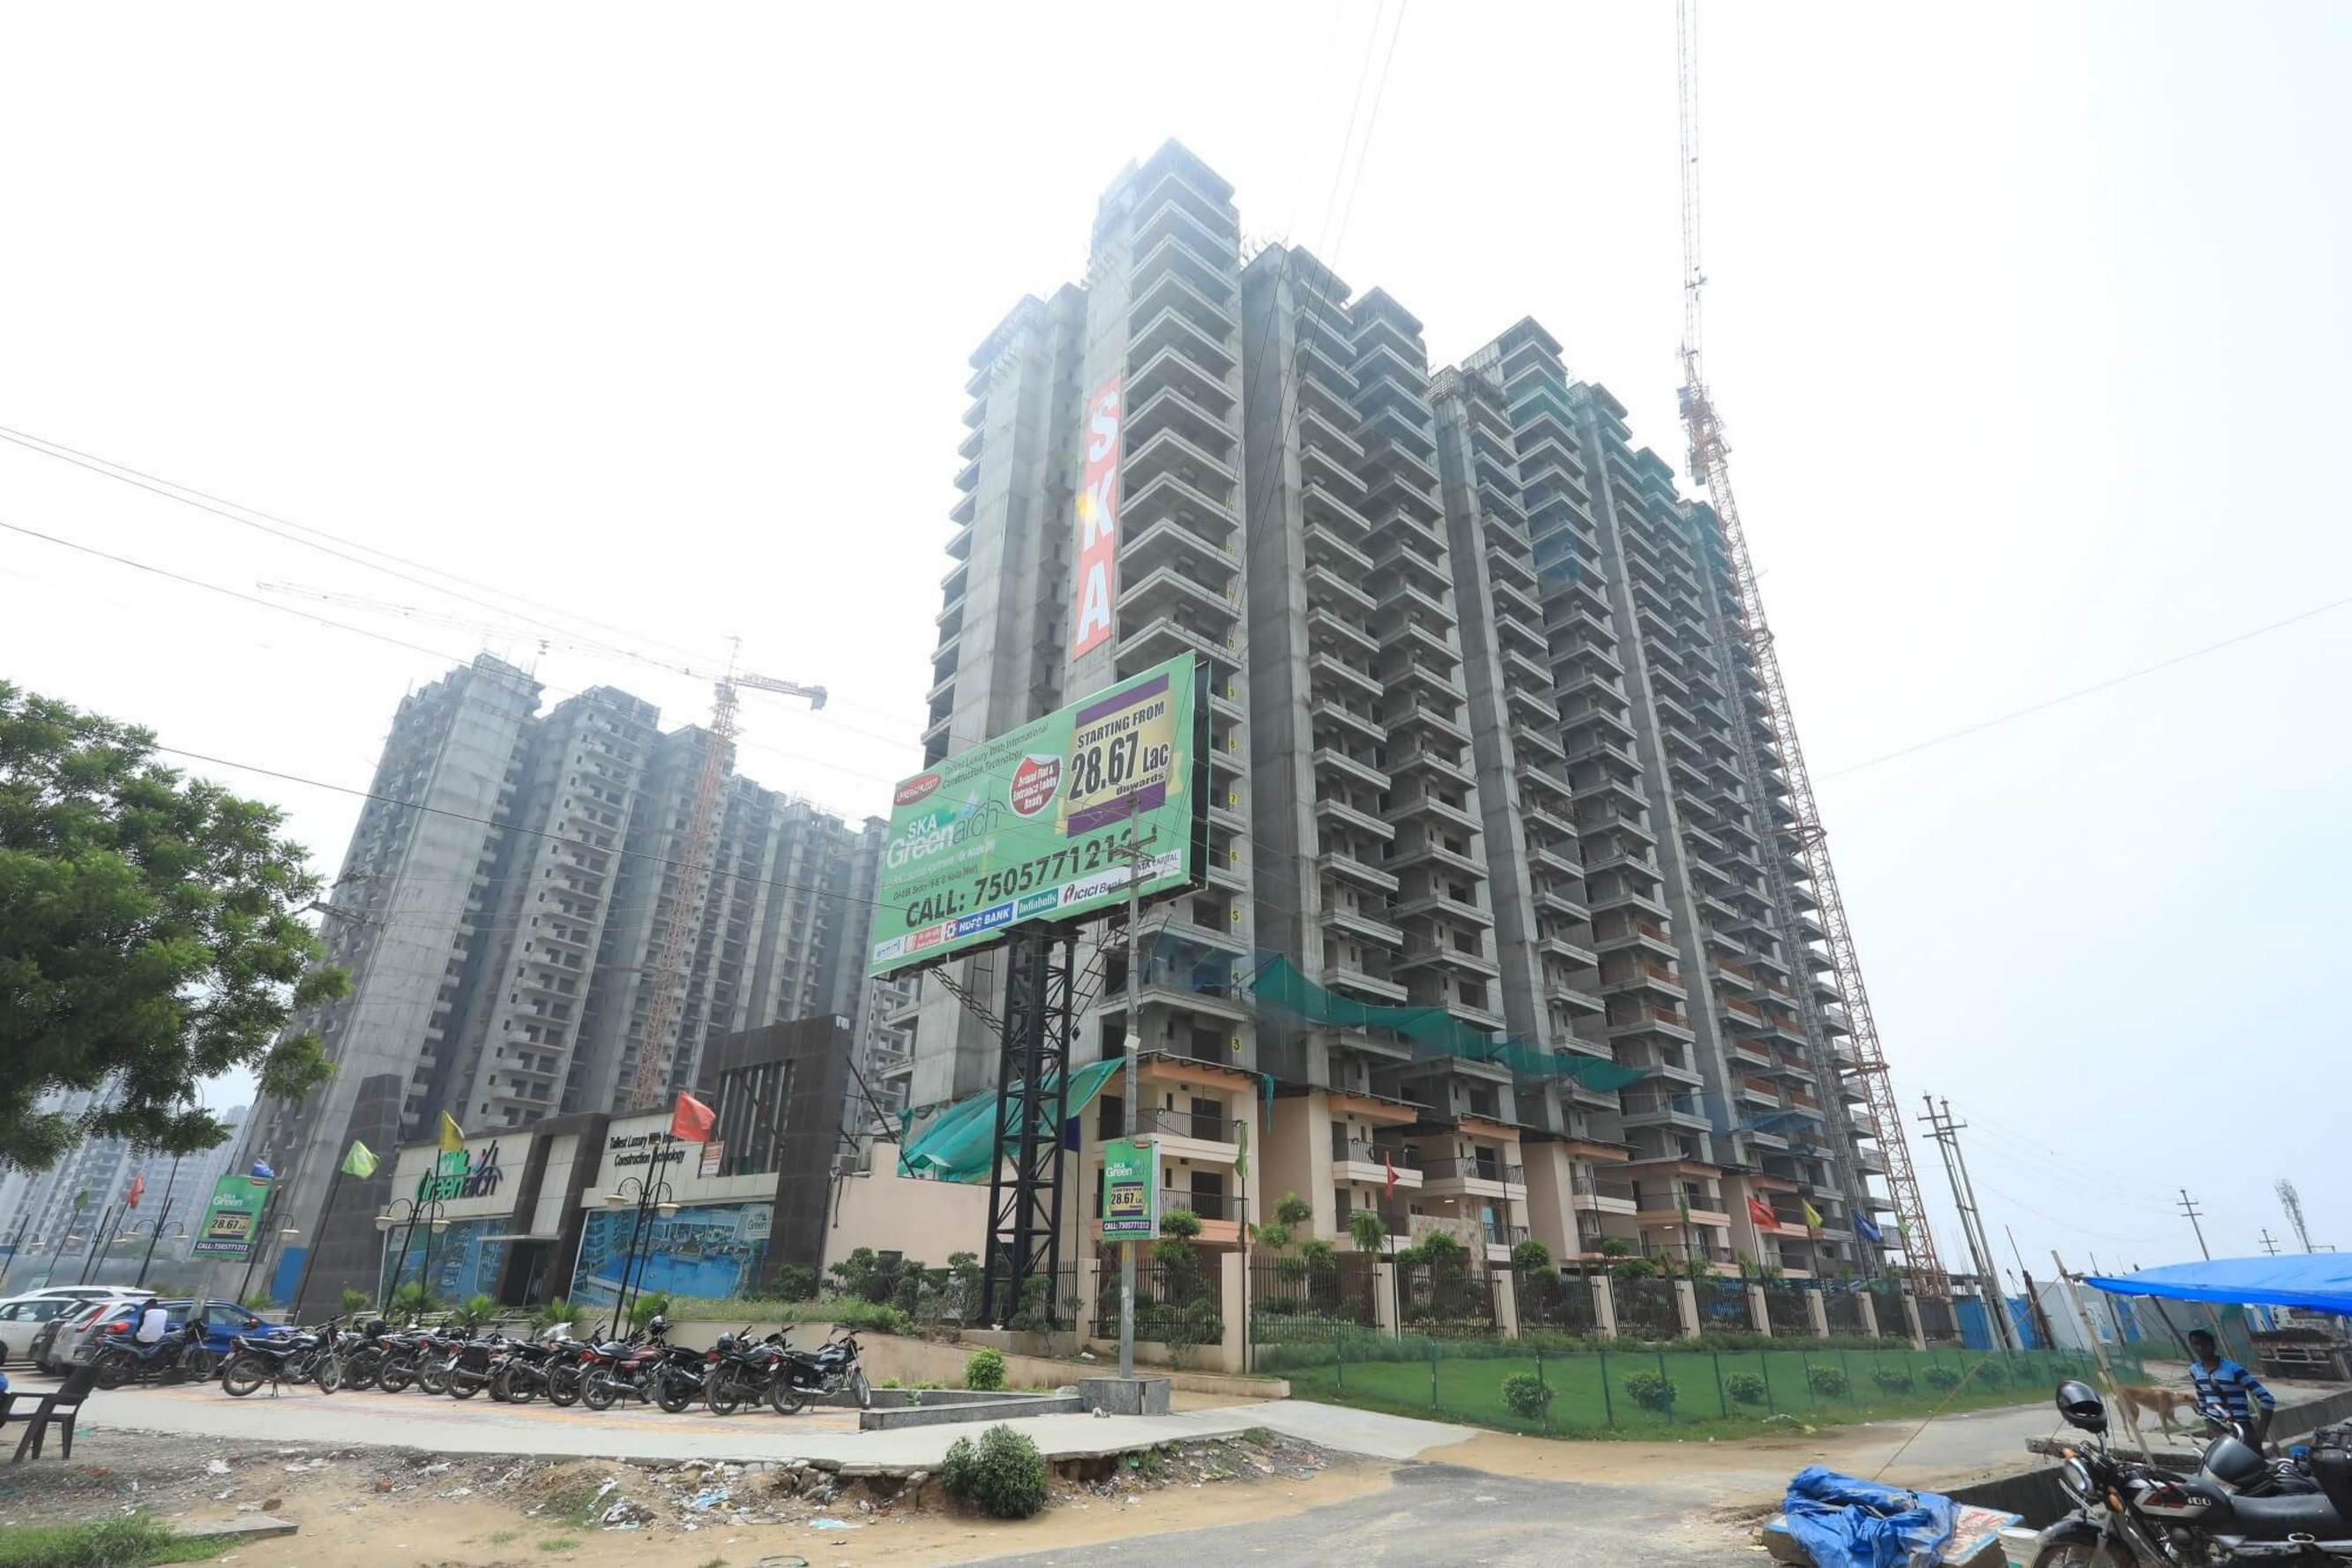

### 4.9 Acres of Project Land with only 4 Towers

























# TYPE - M - I UNIT NO. - 1, 2, 3, 6, 7, 8, 26, 27, 28, 31, 32, 33

Carpet Area = 562.00 sq. ft. / 52.21 sq. mt. | Balcony Area = 140.00 sq. ft. / 13.00 sq. mt. External Wall and Column Area = 74.00 sq. ft. / 6.87 sq. mt. | Common Area = 224.00 sq. ft. / 20.82 sq. mt. Total Area = 1000.00 sq. ft. / 92.90 sq. mt.







# **ORCHID TOWER/TULIP TOWER**



## TYPE - S - II UNIT NO. - 4, 5, 9, 10, 11, 15, 16, 17, 18, 19, 20, 23, 24, 25, 29, 30

Carpet Area = 715.00 sq. ft. / 66.43 sq. mt. | Balcony Area = 180.00 sq. ft. / 16.73 sq. mt. External Wall and Column Area = 70.00 sq. ft. / 6.46 sq. mt. | Common Area = 255.00 sq. ft. / 23.72 sq. mt. Total Area = 1220.00 sq. ft. / 113.34 sq. mt.





# **ORCHID TOWER/TULIP TOWER**



## TYPE - S - I UNIT NO. - 12, 14, 21, 22

Carpe