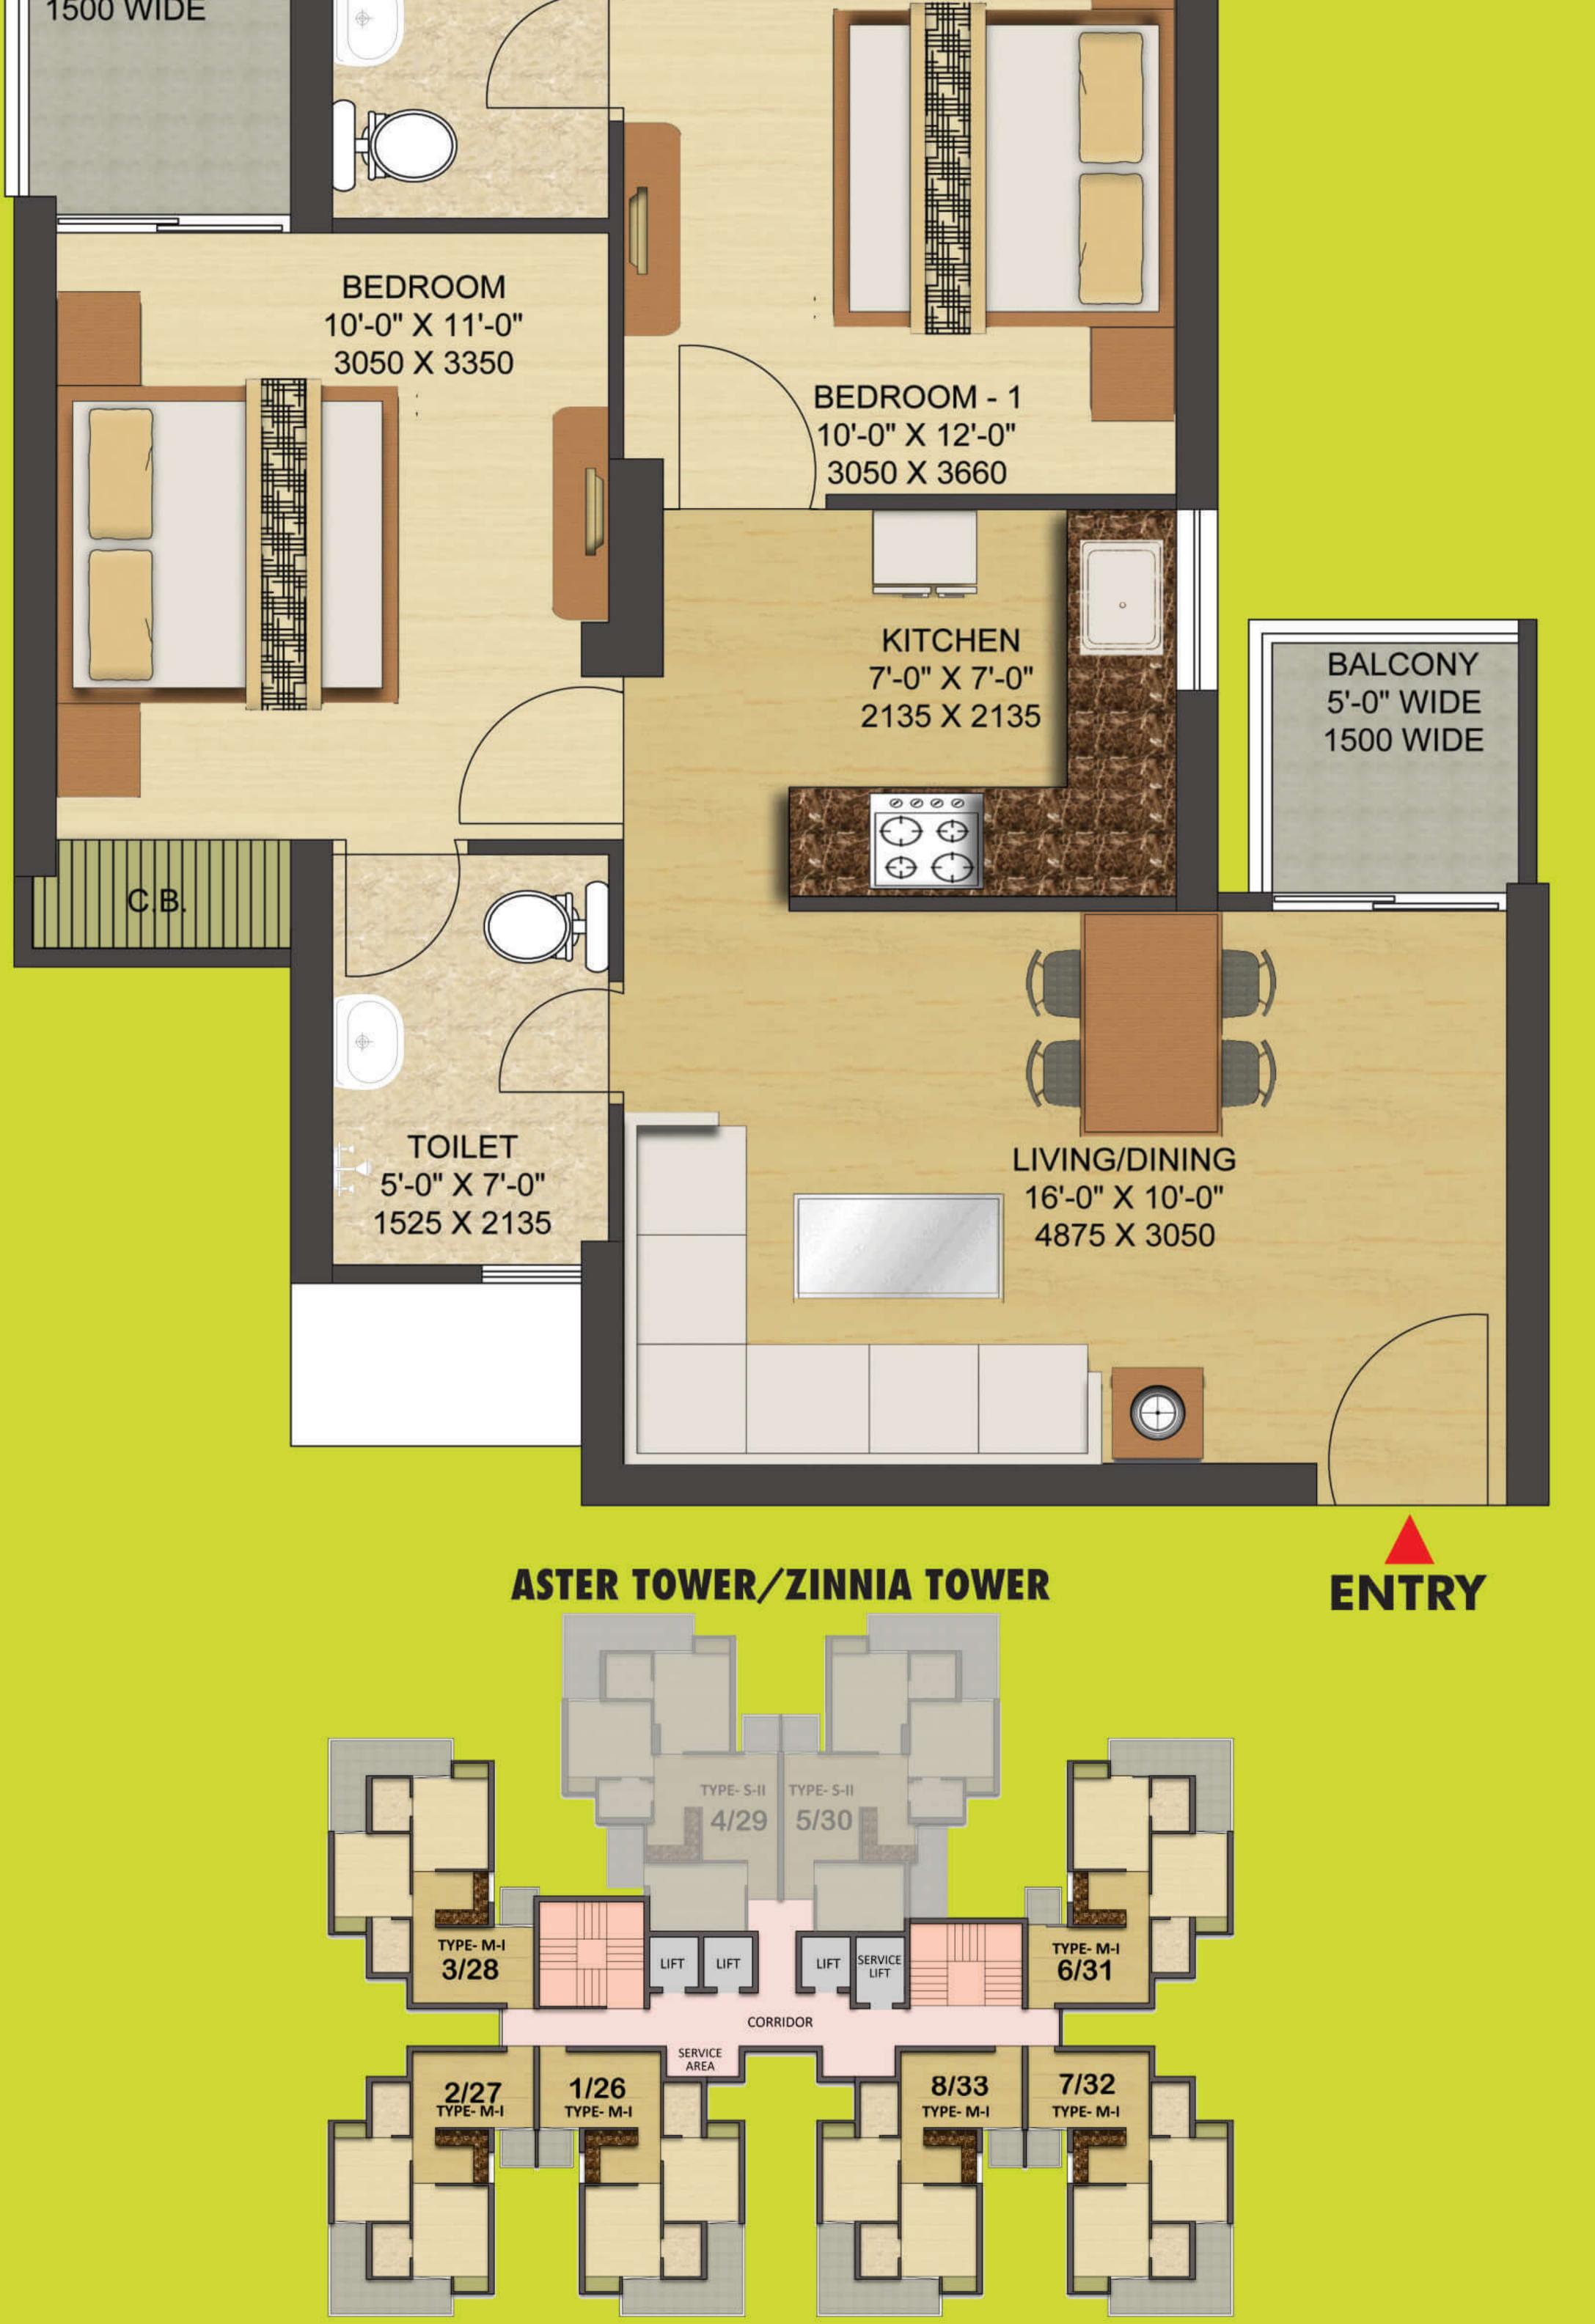

# TYPE - M - I UNIT NO. - 1, 2, 3, 6, 7, 8, 26, 27, 28, 31, 32, 33

Carpet Area = 562.00 sq. ft. / 52.21 sq. mt. | Balcony Area = 140.00 sq. ft. / 13.00 sq. mt. External Wall and Column Area = 74.00 sq. ft. / 6.87 sq. mt. | Common Area = 224.00 sq. ft. / 20.82 sq. mt. Total Area = 1000.00 sq. ft. / 92.90 sq. mt.