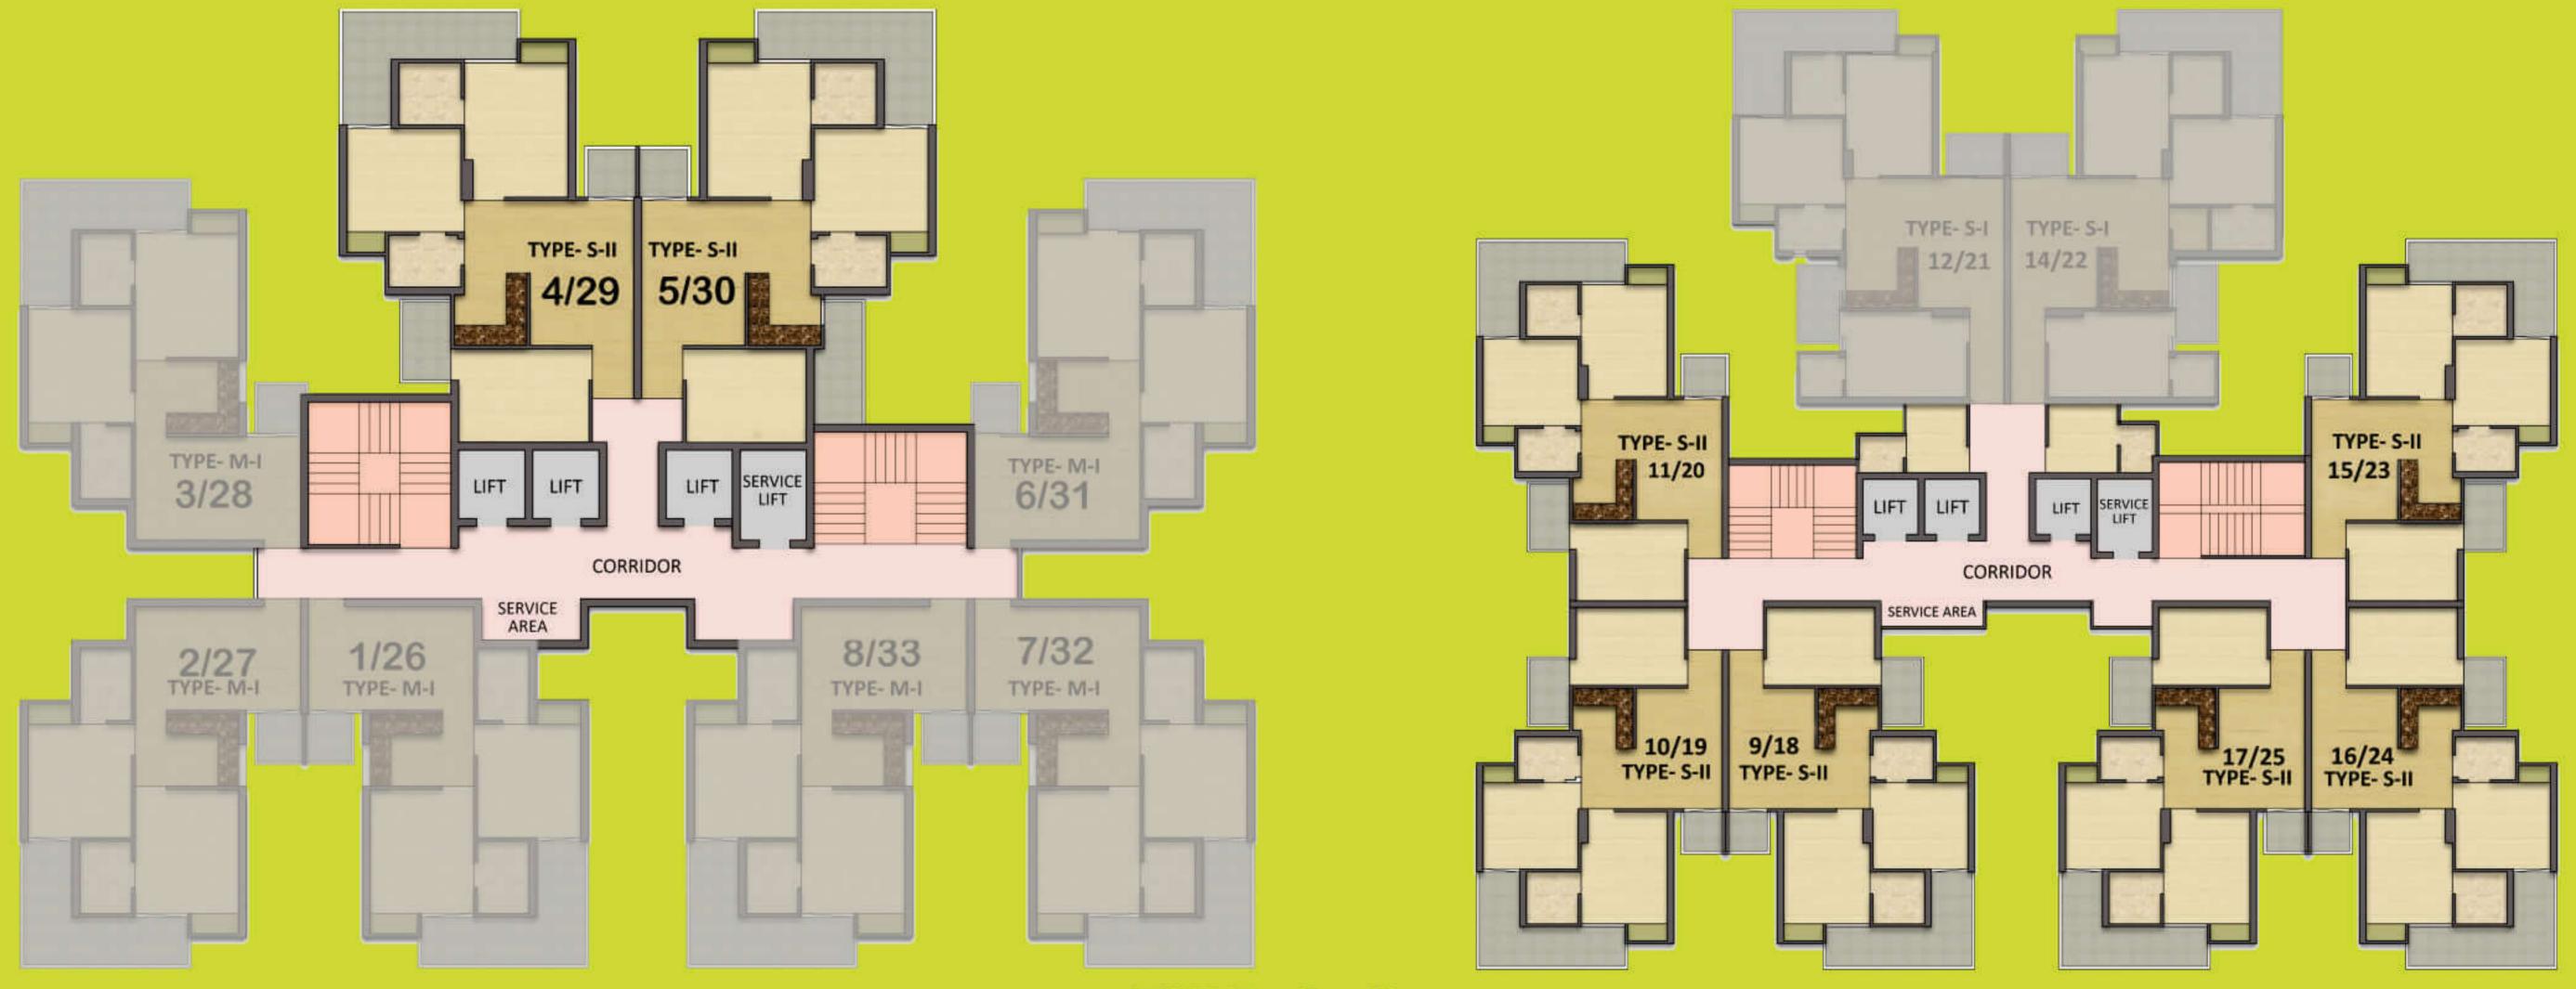

### 4.9 Acres of Project Land with only 4 Towers

























# TYPE - M - I UNIT NO. - 1, 2, 3, 6, 7, 8, 26, 27, 28, 31, 32, 33

Carpet Area = 562.00 sq. ft. / 52.21 sq. mt. | Balcony Area = 140.00 sq. ft. / 13.00 sq. mt. External Wall and Column Area = 74.00 sq. ft. / 6.87 sq. mt. | Common Area = 224.00 sq. ft. / 20.82 sq. mt. Total Area = 1000.00 sq. ft. / 92.90 sq. mt.







# **ORCHID TOWER/TULIP TOWER**



## TYPE - S - II UNIT NO. - 4, 5, 9, 10, 11, 15, 16, 17, 18, 19, 20, 23, 24, 25, 29, 30

Carpet Area = 715.00 sq. ft. / 66.43 sq. mt. | Balcony Area = 180.00 sq. ft. / 16.73 sq. mt. External Wall and Column Area = 70.00 sq. ft. / 6.46 sq. mt. | Common Area = 255.00 sq. ft. / 23.72 sq. mt. Total Area = 1220.00 sq. ft. / 113.34 sq. mt.





# **ORCHID TOWER/TULIP TOWER**



## TYPE - S - I UNIT NO. - 12, 14, 21, 22

Carpet Area = 945.00 sq. ft. / 87.79 sq. mt. | Balcony Area = 215.00 sq. ft. / 19.98 sq. mt. External Wall and Column Area = 110.00 sq. ft. / 10.16 sq. mt. | Common Area = 330.00 sq. ft. / 30.72 sq. mt. Total Area = 1600.00 sq. ft. / 148.65 sq. mt.

### **ROAD MAP**



SITE LAYOUT





#### LEGEND

- ENTRY GATE
- ENTRANCE PLAZA
- DROP-OFF PLAZA
- PATHWAY/JOGGING TRACK
- TENSILE