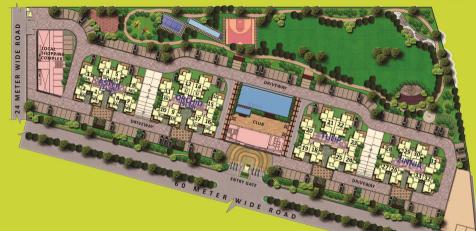

82 sq. mt. Total Area = 1000.00 sq. ft. / 92.90 sq. mt.







# **ORCHID TOWER/TULIP TOWER**



## TYPE - S - II UNIT NO. - 4, 5, 9, 10, 11, 15, 16, 17, 18, 19, 20, 23, 24, 25, 29, 30

Carpet Area = 715.00 sq. ft. / 66.43 sq. mt. | Balcony Area = 180.00 sq. ft. / 16.73 sq. mt. External Wall and Column Area = 70.00 sq. ft. / 6.46 sq. mt. | Common Area = 255.00 sq. ft. / 23.72 sq. mt. Total Area = 1220.00 sq. ft. / 113.34 sq. mt.





# **ORCHID TOWER/TULIP TOWER**



## TYPE - S - I UNIT NO. - 12, 14, 21, 22

Carpet Area = 945.00 sq. ft. / 87.79 sq. mt. | Balcony Area = 215.00 sq. ft. / 19.98 sq. mt. External Wall and Column Area = 110.00 sq. ft. / 10.16 sq. mt. | Common Area = 330.00 sq. ft. / 30.72 sq. mt. Total Area = 1600.00 sq. ft. / 148.65 sq. mt.

### **ROAD MAP**



SITE LAYOUT





#### LEGEND

- ENTRY GATE
- ENTRANCE PLAZA
- DROP-OFF PLAZA
- PATHWAY/JOGGING TRACK
- TENSILE SHELTER WITH S
- EATING BELOW
- KIDS PLAY AREA

- - GREEN LAWN
- PRAY AREA
- SWIMMING POOL
- KIDS' POOL
- POOL DECK
- AMPHITHEATER

- HALF BASKETBALL COURT 
   BADMINTON COURT
  - SKATING RINK
  - REFLEXOLOGY PATH
  - ESS
  - LOCAL SHOPPING COMPLEX
  - CRICKET PITCH
  - CLUB BUILDING

| S-I     16     Park     54.88     6.25       S-II     15     Road     42.05     5.28       M-1     15     Road     33.00     4.45       S-II     15     Park     42.05     5.59       M-1     15     Park     33.00     4.70       S-II     15     Park     33.00     4.70       S-I     15     Park     55.20     6.25       S-I     15     Park     55.20     6.25       S-II     14     Road     42.31     5.28       M-1