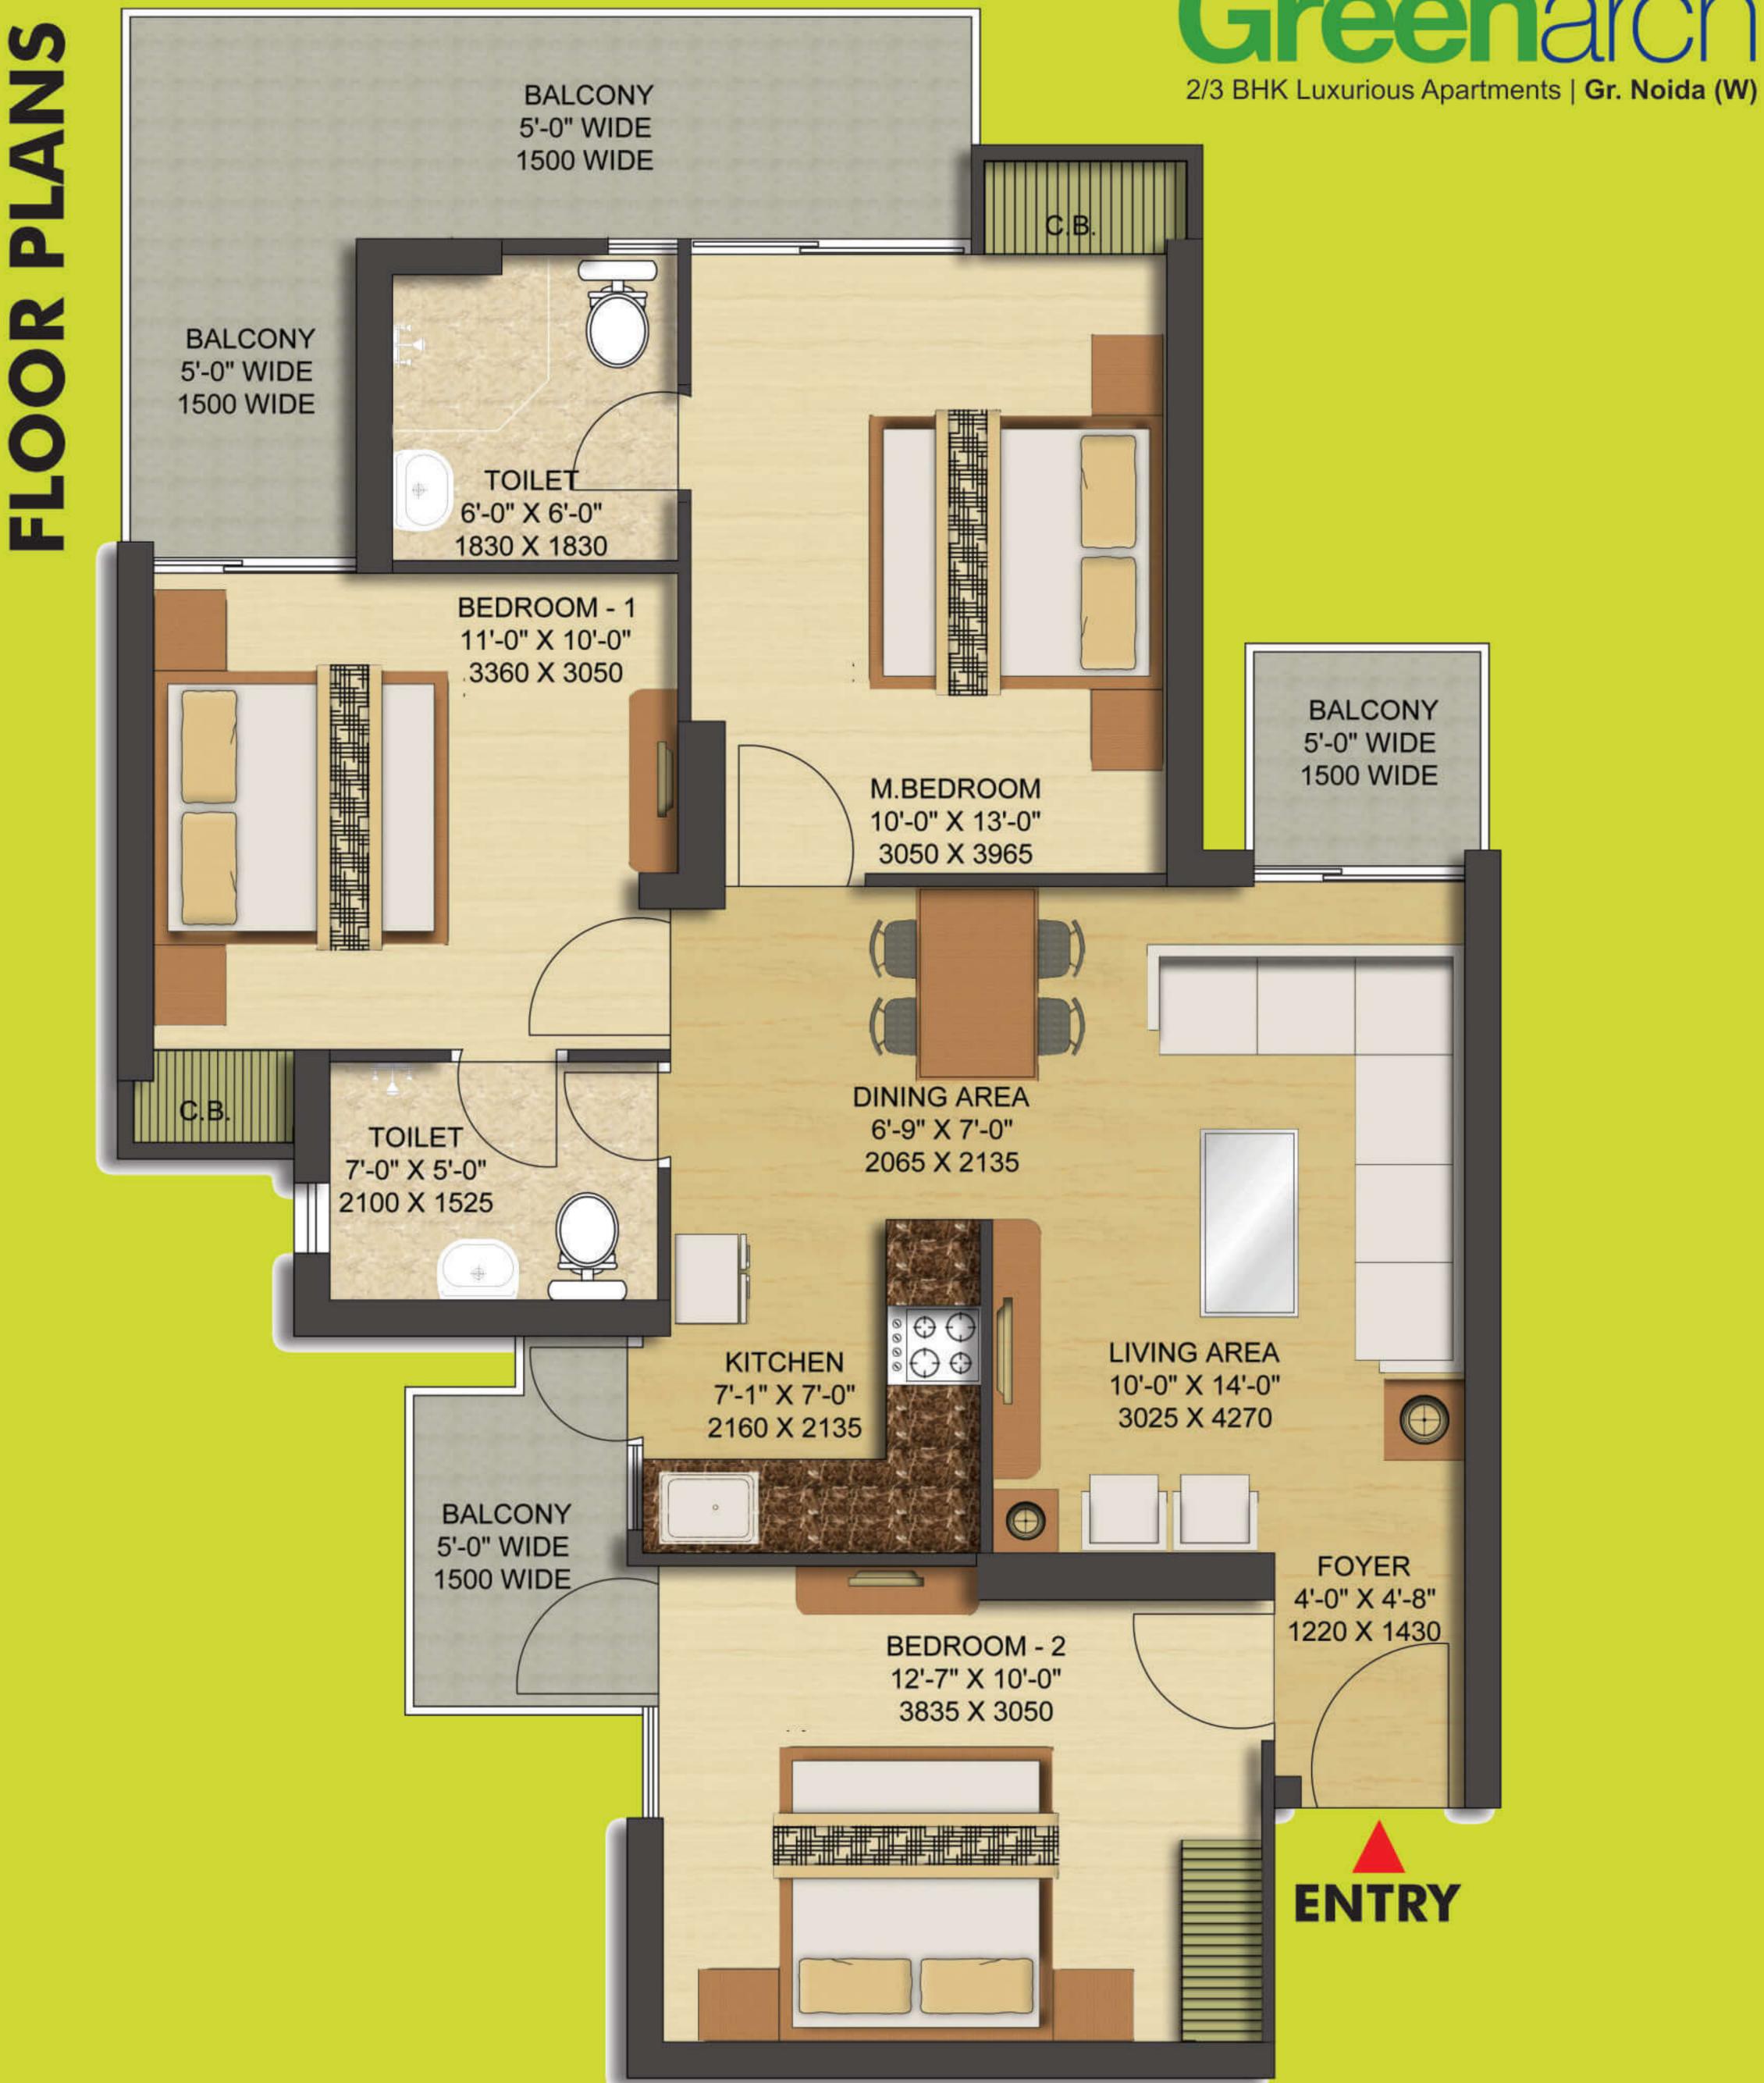

## TYPE - S - II UNIT NO. - 4, 5, 9, 10, 11, 15, 16, 17, 18, 19, 20, 23, 24, 25, 29, 30

Carpet Area = 715.00 sq. ft. / 66.43 sq. mt. | Balcony Area = 180.00 sq. ft. / 16.73 sq. mt. External Wall and Column Area = 70.00 sq. ft. / 6.46 sq. mt. | Common Area = 255.00 sq. ft. / 23.72 sq. mt. Total Area = 1220.00 sq. ft. / 113.34 sq. mt.