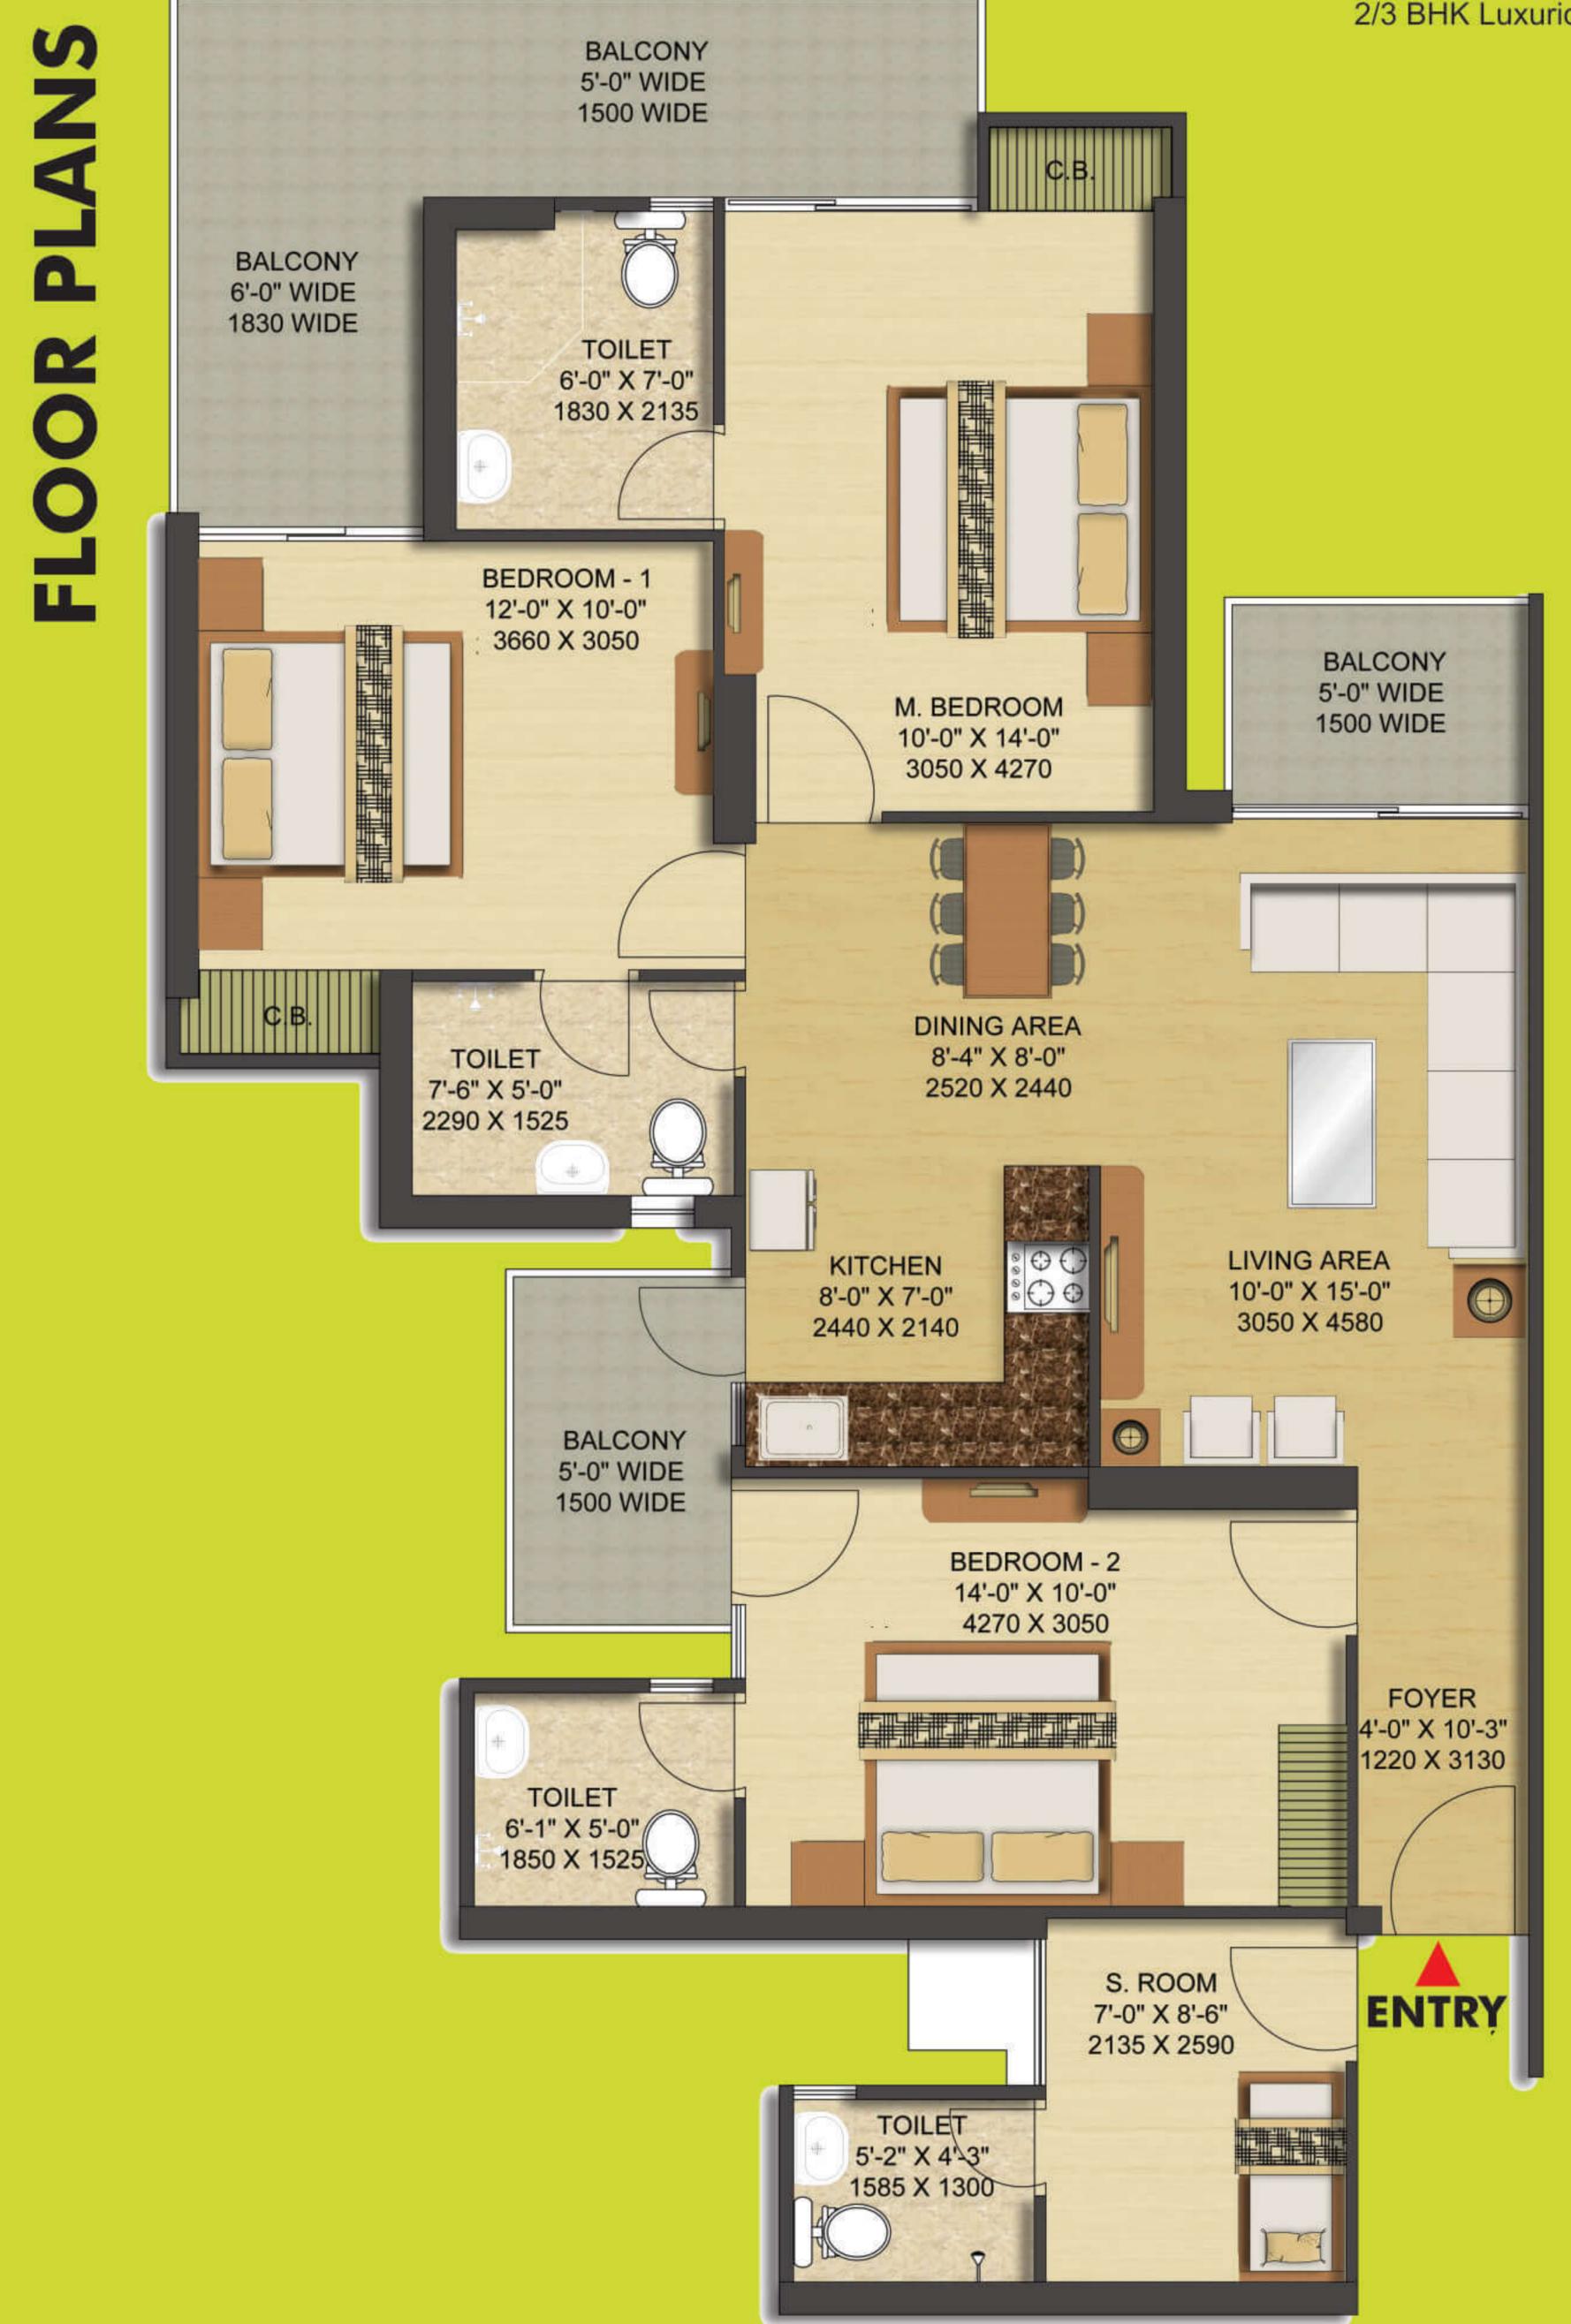

## TYPE - S - I UNIT NO. - 12, 14, 21, 22

Carpet Area = 945.00 sq. ft. / 87.79 sq. mt. | Balcony Area = 215.00 sq. ft. / 19.98 sq. mt. External Wall and Column Area = 110.00 sq. ft. / 10.16 sq. mt. | Common Area = 330.00 sq. ft. / 30.72 sq. mt. Total Area = 1600.00 sq. ft. / 148.65 sq. mt.