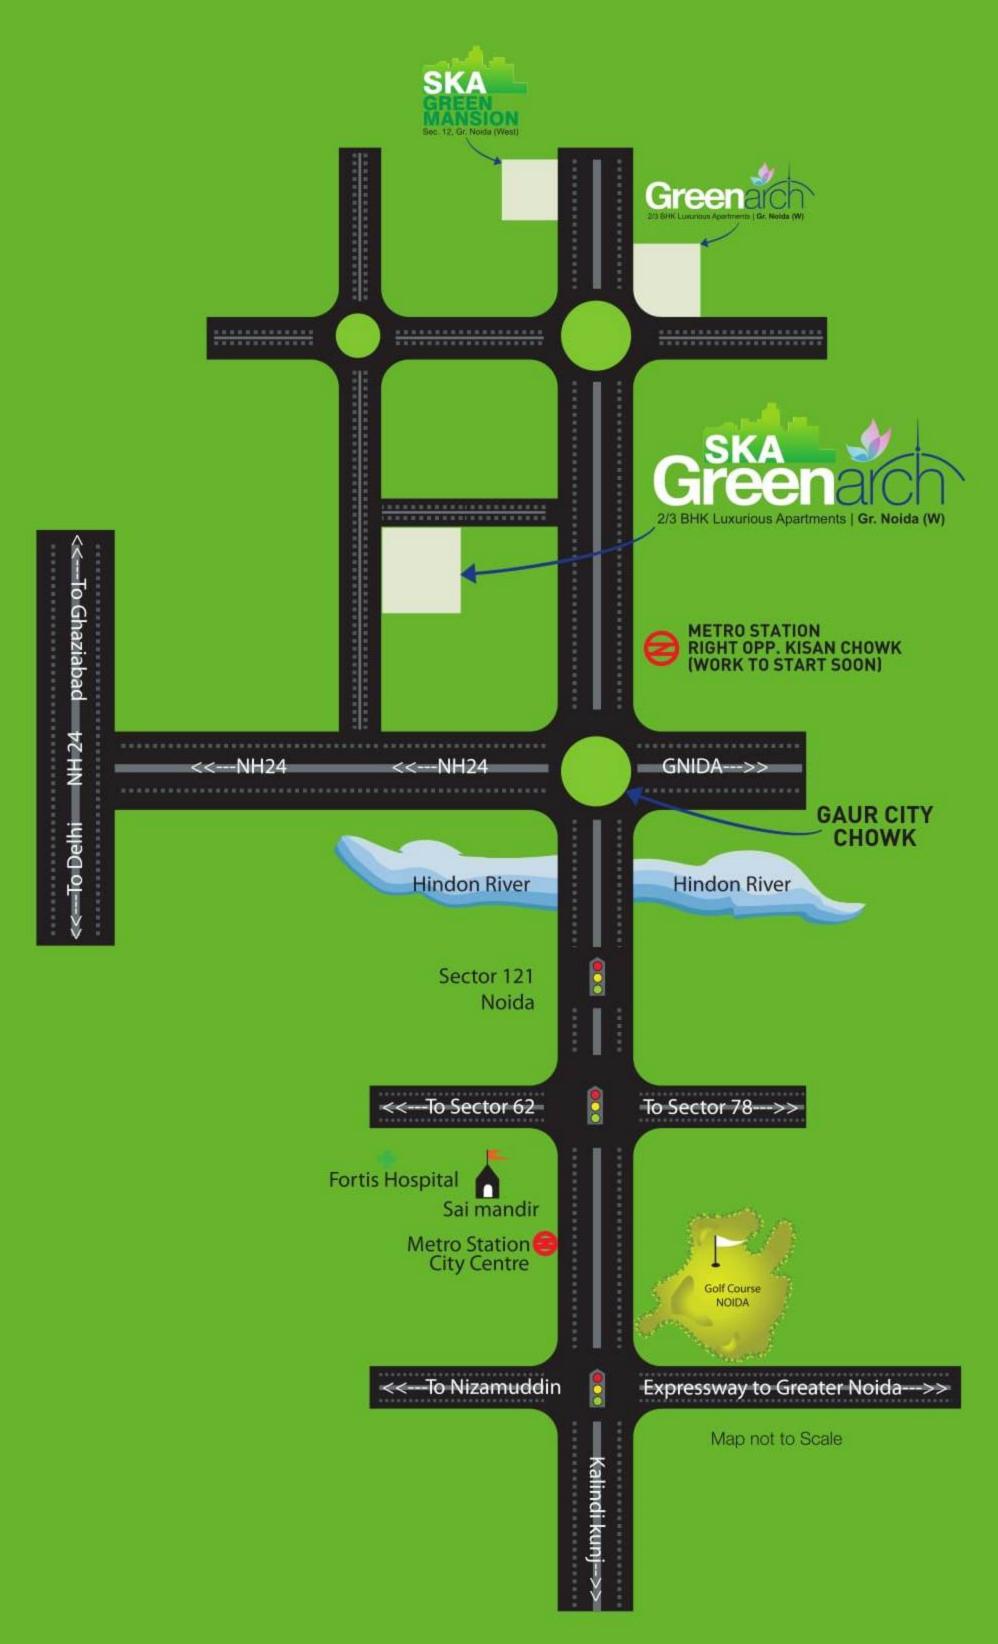

.00 sq. ft. / 20.82 sq. mt. Total Area = 1000.00 sq. ft. / 92.90 sq. mt.







# **ORCHID TOWER/TULIP TOWER**



## TYPE - S - II UNIT NO. - 4, 5, 9, 10, 11, 15, 16, 17, 18, 19, 20, 23, 24, 25, 29, 30

Carpet Area = 715.00 sq. ft. / 66.43 sq. mt. | Balcony Area = 180.00 sq. ft. / 16.73 sq. mt. External Wall and Column Area = 70.00 sq. ft. / 6.46 sq. mt. | Common Area = 255.00 sq. ft. / 23.72 sq. mt. Total Area = 1220.00 sq. ft. / 113.34 sq. mt.





# **ORCHID TOWER/TULIP TOWER**



## TYPE - S - I UNIT NO. - 12, 14, 21, 22

Carpet Area = 945.00 sq. ft. / 87.79 sq. mt. | Balcony Area = 215.00 sq. ft. / 19.98 sq. mt. External Wall and Column Area = 110.00 sq. ft. / 10.16 sq. mt. | Common Area = 330.00 sq. ft. / 30.72 sq. mt. Total Area = 1600.00 sq. ft. / 148.65 sq. mt.

### **ROAD MAP**



SITE LAYOUT





#### LEGEND

- ENTRY GATE
- ENTRANCE PLAZA
- DROP-OFF PLAZA
- PATHWAY/JOGGING TRACK
- TENSILE SHELTER WITH S
- EATING BELOW
- KIDS PLAY AREA

- - GREEN LAWN
- PRAY AREA
- SWIMMING POOL
- KIDS' POOL
- POOL DECK
- AMPHITHEATER

- HALF BASKETBALL COURT 
   BADMINTON COURT
  - SKATING RINK
  - REFLEXOLOGY PATH
  - ESS
  - LOCAL SHOPPING COMPLEX
  - CRICKET PITCH
  - CLUB BUILDING

| S-I     16     Park     54.88     6.25       S-II     15     Road     42.05     5.28       M-1     15     Road     33.00     4.45       S-II     15     Park     42.05     5.59       M-1     15     Park     33.00     4.70       S-II     15     Park     33.00     4.70       S-I     15     Park     55.20     6.25       S-I     15     Park     55.20     6.25       S-II     14     Road     42.31     5