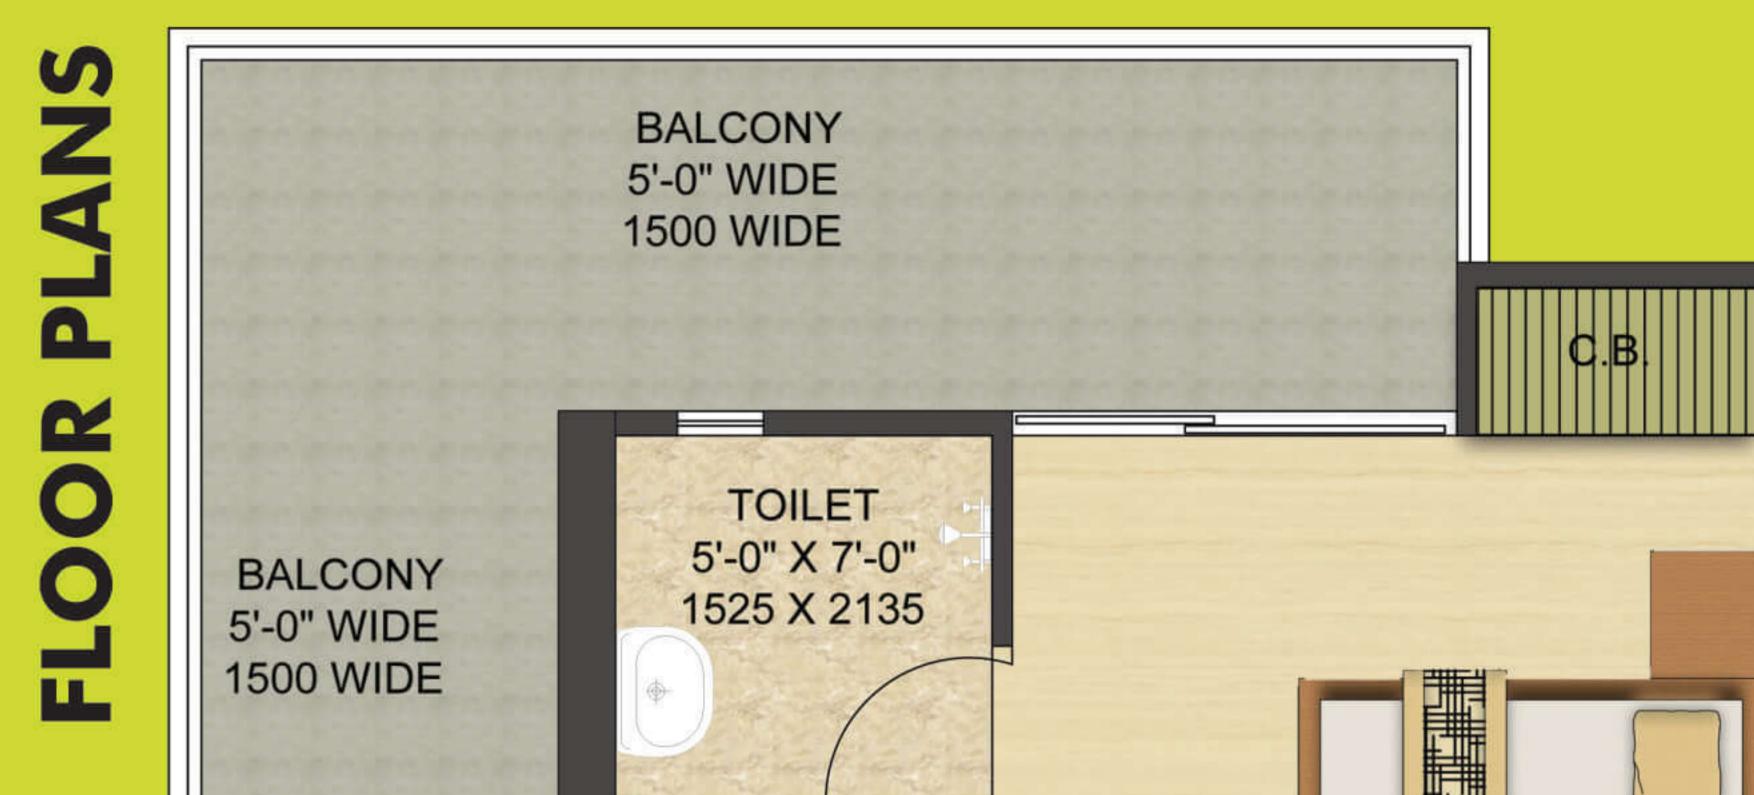

# TYPE - M - I UNIT NO. - 1, 2, 3, 6, 7, 8, 26, 27, 28, 31, 32, 33

Carpet Area = 562.00 sq. ft. / 52.21 sq. mt. | Balcony Area = 140.00 sq. ft. / 13.00 sq. mt. External Wall and Column Area = 74.00 sq. ft. / 6.87 sq. mt. | Common Area = 224.00 sq. ft. / 20.82 sq. mt. Total Area = 1000.00 sq. ft. / 92.90 sq. mt.

## TYPE - S - II UNIT NO. - 4, 5, 9, 10, 11, 15, 16, 17, 18, 19, 20, 23, 24, 25, 29, 30

Carpet Area = 715.00 sq. ft. / 66.43 sq. mt. | Balcony Area = 180.00 sq. ft. / 16.73 sq. mt. External Wall and Column Area = 70.00 sq. ft. / 6.46 sq. mt. | Common Area = 255.00 sq. ft. / 23.72 sq. mt. Total Area = 1220.00 sq. ft. / 113.34 sq. mt.

## TYPE - S - I UNIT NO. - 12, 14, 21, 22

Carpet Area = 945.00 sq. ft. / 87.79 sq. mt. | Balcony Area = 215.00 sq. ft. / 19.98 sq. mt. External Wall and Column Area = 110.00 sq. ft. / 10.16 sq. mt. | Common Area = 330.00 sq. ft. / 30.72 sq. mt. Total Area = 1600.00 sq. ft. / 148.65 sq. mt.