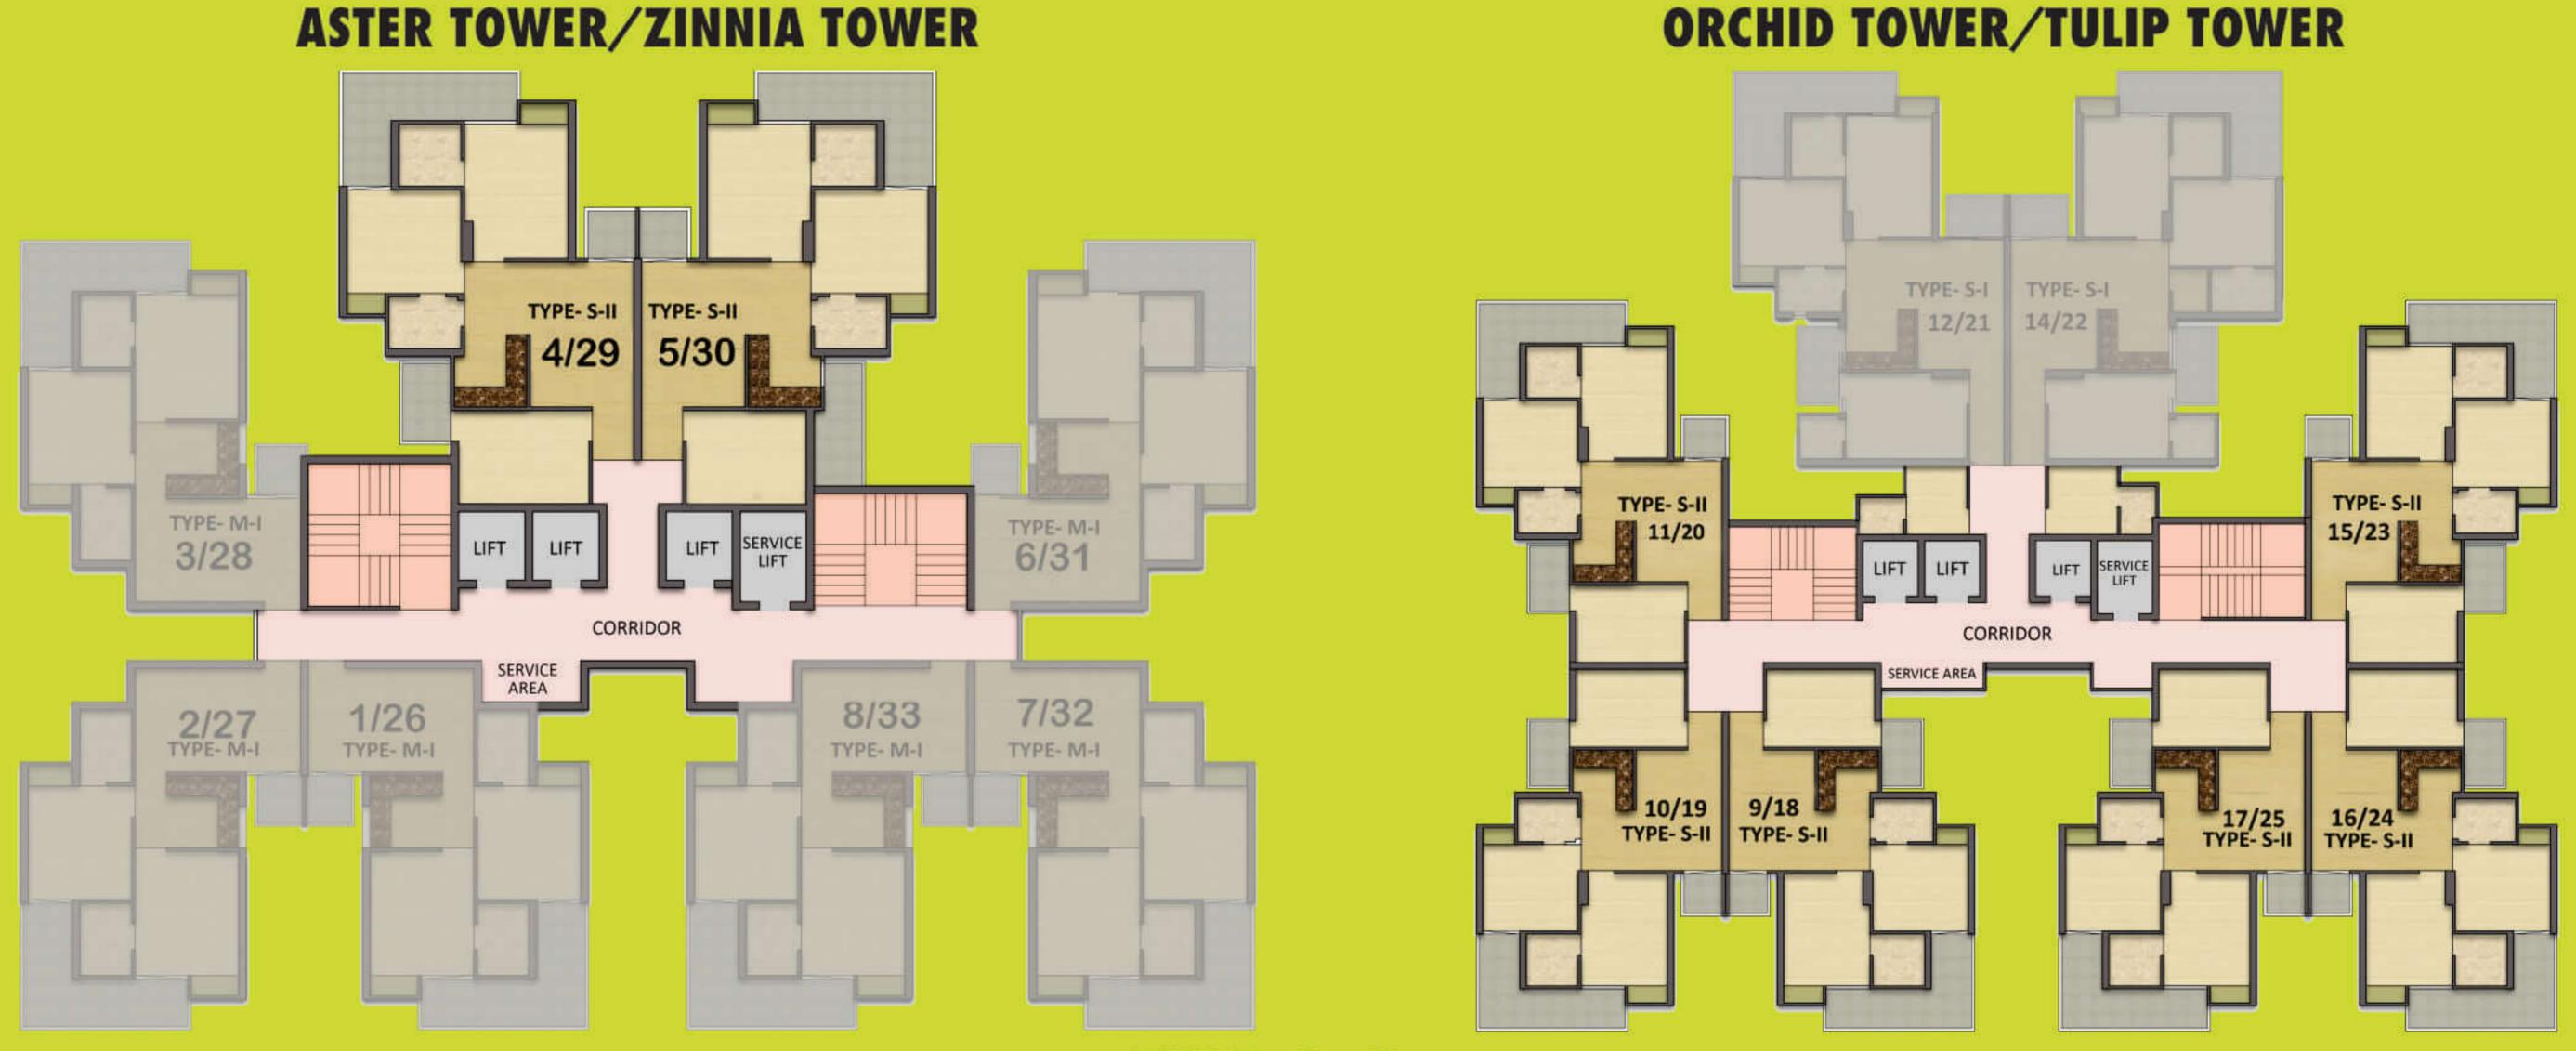

### 4.9 Acres of Project Land with only 4 Towers

























# TYPE - M - I UNIT NO. - 1, 2, 3, 6, 7, 8, 26, 27, 28, 31, 32, 33

Carpet Area = 562.00 sq. ft. / 52.21 sq. mt. | Balcony Area = 140.00 sq. ft. / 13.00 sq. mt. External Wall and Column Area = 74.00 sq. ft. / 6.87 sq. mt. | Common Area = 224.00 sq. ft. / 20.82 sq. mt. Total Area = 1000.00 sq. ft. / 92.90 sq. mt.







# **ORCHID TOWER/TULIP TOWER**



## TYPE - S - II UNIT NO. - 4, 5, 9, 10, 11, 15, 16, 17, 18, 19, 20, 23, 24, 25, 29, 30

Carpet Area = 715.00 sq. ft. / 66.43 sq. mt. | Balcony Area = 180.00 sq. ft. / 16.73 sq. mt. External Wall and Column Area = 70.00 sq. ft. / 6.46 sq. mt. | Common Area = 255.00 sq. ft. / 23.72 sq. mt. Total Area = 1220.00 sq. ft. / 113.34 sq. mt.





# **ORCHID TOWER/TULIP TOWER**



## TYPE - S - I UNIT NO. - 12, 14, 21, 22

Carpet Area = 945.00 sq. ft. / 87.79 sq. mt. | Balcony Area = 215.00 sq. ft. / 19.98 sq. mt. External Wall and Column Area = 110.00 sq. ft. / 10.16 sq. mt. | Common Area = 330.00 sq. ft. / 30.72 sq. mt. Total Area = 1600.00 sq. ft. / 148.65 sq. mt.

### **ROAD MAP**



SITE LAYOUT





#### LEGEND

- ENTRY GATE
- ENTRANCE PLAZA
- DROP-OFF PLAZA