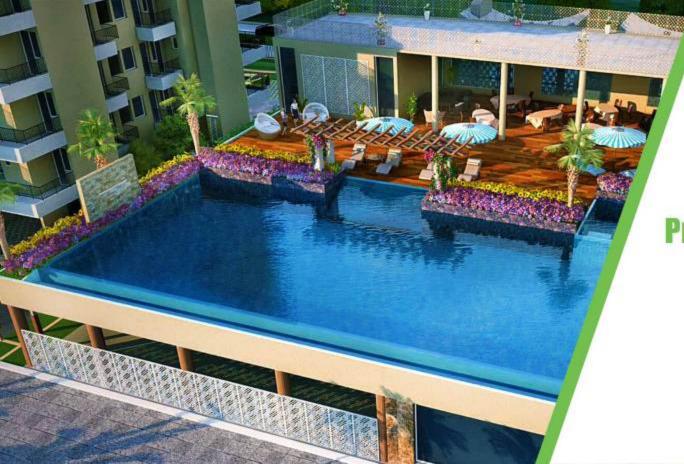

### 4.9 Acres of Project Land with only 4 Towers

























# TYPE - M - I UNIT NO. - 1, 2, 3, 6, 7, 8, 26, 27, 28, 31, 32, 33

Carpet Area = 562.00 sq. ft. / 52.21 sq. mt. | Balcony Area = 140.00 sq. ft. / 13.00 sq. mt. External Wall and Column Area = 74.00 sq. ft. / 6.87 sq. mt. | Common Area = 224.00 sq. ft. / 20.82 sq. mt. Total Area = 1000.00 sq. ft. / 92.90 sq. mt.







# **ORCHID TOWER/TULIP TOWER**



## TYPE - S - II UNIT NO. - 4, 5, 9, 10, 11, 15, 16, 17, 18, 19, 20, 23, 24, 25, 29, 30

Carpet Area = 715.00 sq. ft. / 66.43 sq. mt. | Balcony Area = 180.00 sq. ft. / 16.73 sq. mt. External Wall and Column Area = 70.00 sq. ft. / 6.46 sq. mt. | Common Area = 255.00 sq. ft. / 23.72 sq. mt. Total Area = 1220.00 sq. ft. / 113.34 sq. mt.





# **ORCHID TOWER/TULIP TOWER