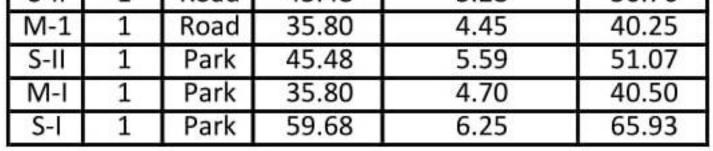

# TYPE - M - I UNIT NO. - 1, 2, 3, 6, 7, 8, 26, 27, 28, 31, 32, 33

Carpet Area = 562.00 sq. ft. / 52.21 sq. mt. | Balcony Area = 140.00 sq. ft. / 13.00 sq. mt. External Wall and Column Area = 74.00 sq. ft. / 6.87 sq. mt. | Common Area = 224.00 sq. ft. / 20.82 sq. mt. Total Area = 1000.00 sq. ft. / 92.90 sq. mt.

## TYPE - S - II UNIT NO. - 4, 5, 9, 10, 11, 15, 16, 17, 18, 19, 20, 23, 24, 25, 29, 30

Carpet Area = 715.00 sq. ft. / 66.43 sq. mt. | Balcony Area = 180.00 sq. ft. / 16.73 sq. mt. External Wall and Column Area = 70.00 sq. ft. / 6.46 sq. mt. | Common Area = 255.00 sq. ft. / 23.72 sq. mt. Total Area = 1220.00 sq. ft. / 113.34 sq. mt.

## TYPE - S - I UNIT NO. - 12, 14, 21, 22

Carpet Area = 945.00 sq. ft. / 87.79 sq. mt. | Balcony Area = 215.00 sq. ft. / 19.98 sq. mt. External Wall and Column Area = 110.00 sq. ft. / 10.16 sq. mt. | Common Area = 330.00 sq. ft. / 30.72 sq. mt. Total Area = 1600.00 sq. ft. / 148.65 sq. mt.