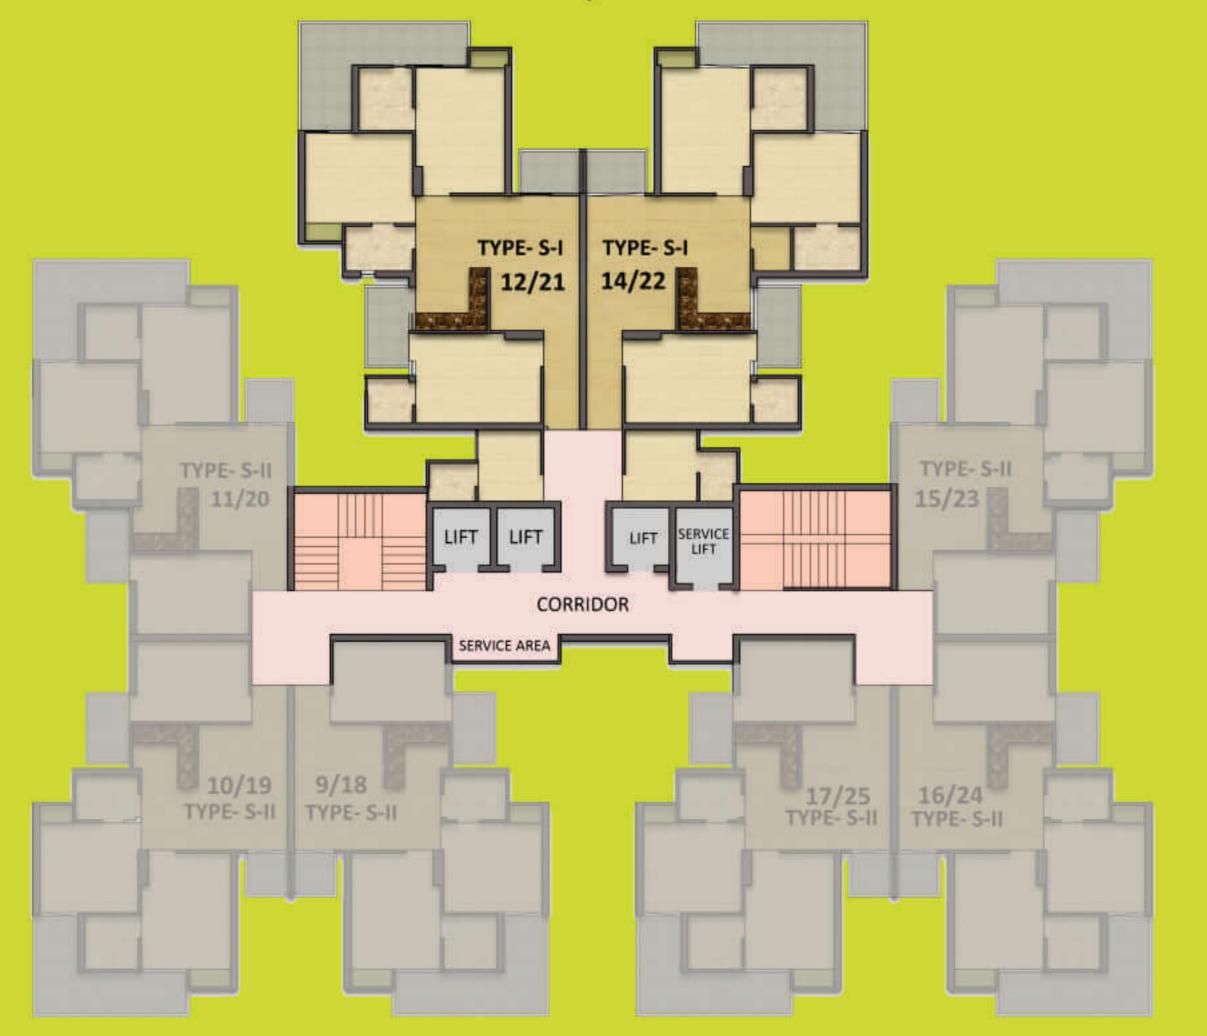

## TYPE - S - I UNIT NO. - 12, 14, 21, 22

Carpet Area = 945.00 sq. ft. / 87.79 sq. mt. | Balcony Area = 215.00 sq. ft. / 19.98 sq. mt. External Wall and Column Area = 110.00 sq. ft. / 10.16 sq. mt. | Common Area = 330.00 sq. ft. / 30.72 sq. mt. Total Area = 1600.00 sq. ft. / 148.65 sq. mt.