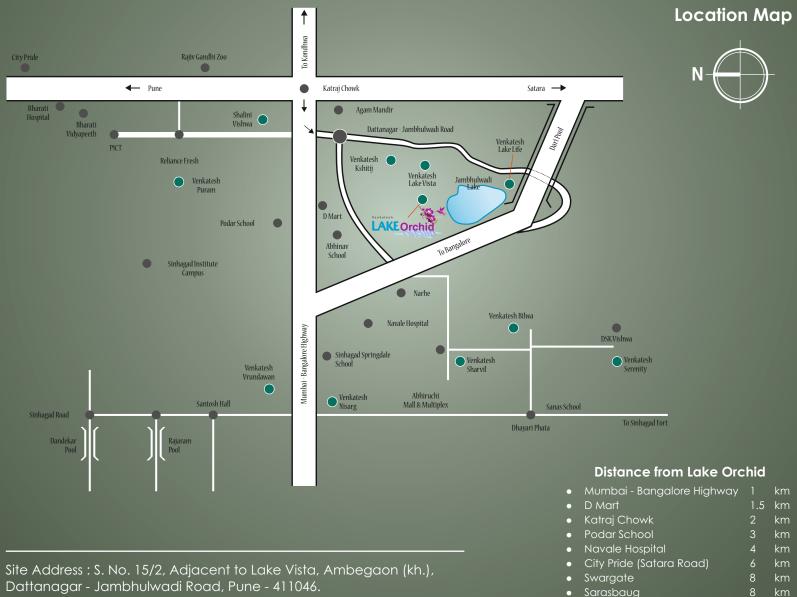

Venkatesh Lake Orchid is the answer to your wishes.

In the neighbourhood of the lake with a free view of the rolling hills of Katraj, Venkatesh Lake Orchid is a new project of 1 and 2 BHK 120 homes & 6 shops in the series of luxurious yet affordable homes from our stable.

Located at Ambegaon Kh., a fast evolving residential haven packed with the potential of providing windfall gains to both owners as well as investors by virtue of possible merger into the city limits.

Come; own your happiness... let your life overflow with happiness.

The depth of a lake.

The rise of the hills.

The spread of the Orchids.

Venkatesh Lake Orchid is the rightful heir to Venkatesh Lake Vista and it surely looks and behaves so.

Nourished by the lake, guarded by the hills and shining forth under the golden Sunrays on a clear day, Venkatesh Lake Orchid appears calm, composed and confident on even a glance.