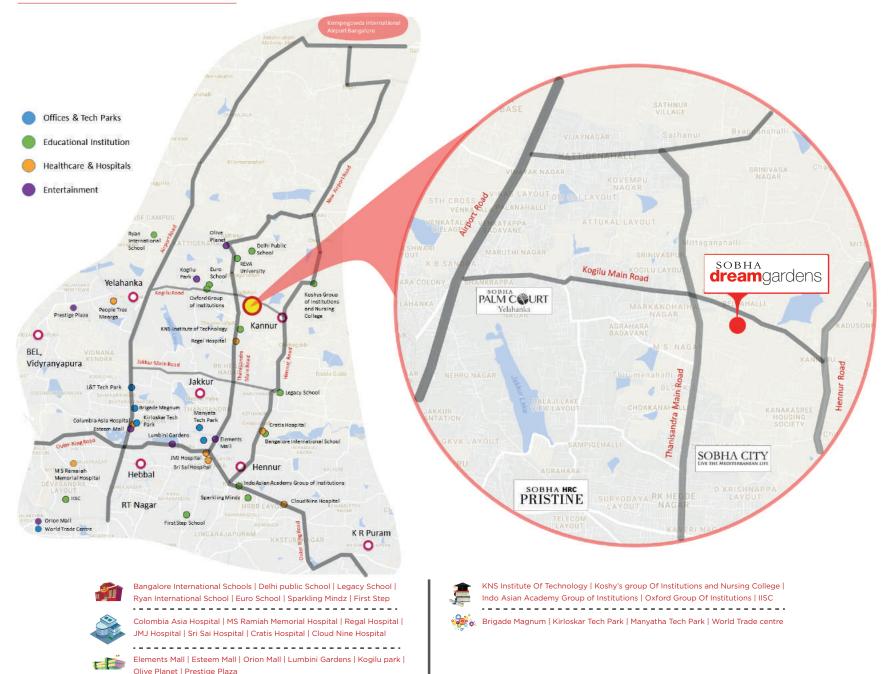

Our new upcoming project in Thanisandra Road, North Bangalore, is an extension of our same commitment to provide aspirational, affordable & quality homes benefiting the First Home Buyers, as a vision of "Apka pehla perfect ghar".

Thanisandra Road, is the next new Residential hub with easy access to all the major IT park, malls, hospital, school, international/domestic airport, railway station parallel to ORR.

### **LOCATION MAP**