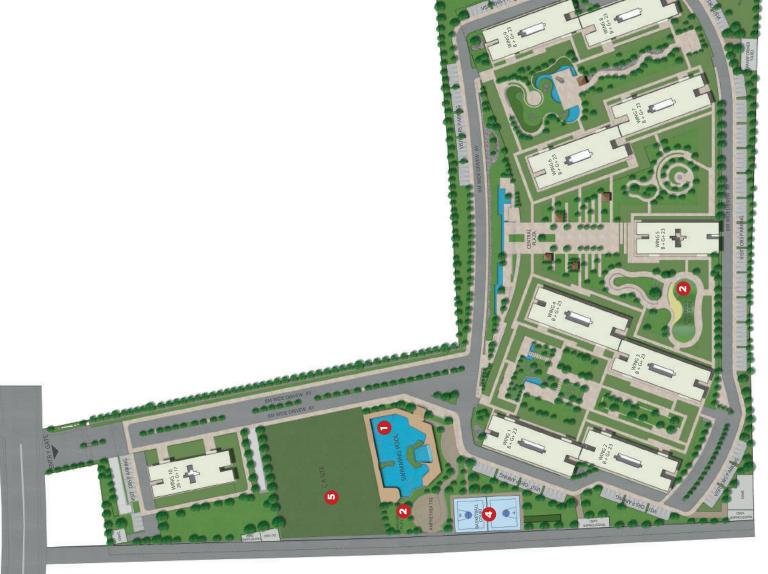

## **MASTER PLAN**

| Outdoor Amenities |                       |
|-------------------|-----------------------|
| 1.                | Swimming Pool         |
| 2.                | Children's Play Area  |
| 3.                | Tennis Court          |
| 4.                | Half Basketball Court |
| 5.                | Proposed Club House   |