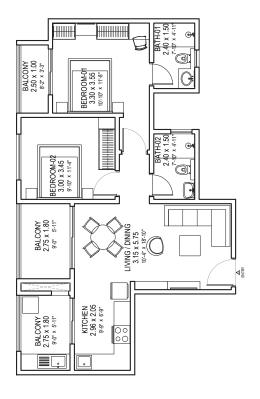

### **UNIT PLAN**

Spacious living room with ample natural light | Luxurious master bedroom with a balcony attached | Open kitchen

2BHK REGULAR

2BHK LARGE

1BHK

CARPET AREA 58.28 sq.mt CARPET AREA 58.28 sq.mt CARPET AREA 38.29 sq.mt

#### 2 BEDROOM APARTMENTS