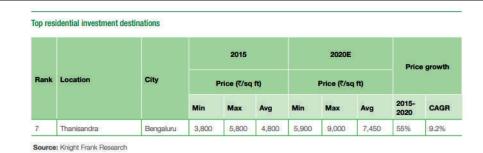

ect has 6500+ units spread over 81 acres, with 80% open space, using precast technology committed to delivering "#ahead of time".

Over the years Sobha Dream Acres has achieved several milestones, and the numbers speak for themselves. This has boosted our confidence in expanding Sobha Dream Series product line to other locations in Bangalore.

Our new upcoming project in Thanisandra Road, North Bangalore, is an extension of our same commitment to provide aspirational, affordable & quality homes benefiting the First Home Buyers, as a vision of "Apka pehla perfect ghar".

Thanisandra Road, is the next new Residential hub with easy access to all the major IT park, malls, hospital, school, international/domestic airport, railway station parallel to ORR.

#### KNIGHT FRANK Report Reference:





### **LOCATION MAP**



## **MASTER PLAN**

| Outdoor Amenities |                       |
|-------------------|-----------------------|
| 1.                | Swimming Pool         |
| 2.                | Children's Play Area  |
| 3.                | Tennis Court          |
| 4.                | Half Basketball Court |
| 5.                | Proposed Club House   |



### **UNIT PLAN**

Spacious living room with ample natural light | Luxurious master bedroom with a balcony attached | Open kitchen

2BHK REGULAR

2BHK LARGE

1BHK







CARPET AREA 58.28 sq.mt CARPET AREA 58.28 sq.mt CARPET AREA 38.29 sq.mt

#### 1 BEDROOM APARTMENTS

#### STRUCTURE

Basement + Ground + 23 storied RCC structure for Wing 1 to 9 Two Basements + Ground + 17 storied RCC structure for wing 10

#### CAR PARKING

C