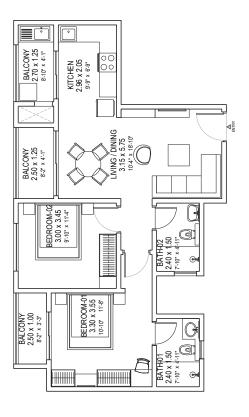

### **UNIT PLAN**

Spacious living room with ample natural light | Luxurious master bedroom with a balcony attached | Open kitchen

2BHK REGULAR

2BHK LARGE

1BHK

CARPET AREA 58.28 sq.mt CARPET AREA 58.28 sq.mt CARPET AREA 38.29 sq.mt

#### 2 BEDROOM APARTMENTS