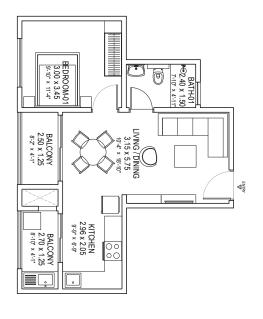

### **UNIT PLAN**

Spacious living room with ample natural light | Luxurious master bedroom with a balcony attached | Open kitchen

2BHK REGULAR

2BHK LARGE

1BHK

CARPET AREA 58.28 sq.mt CARPET AREA 58.28 sq.mt CARPET AREA 38.29 sq.mt

#### 1 BEDROOM APARTMENTS