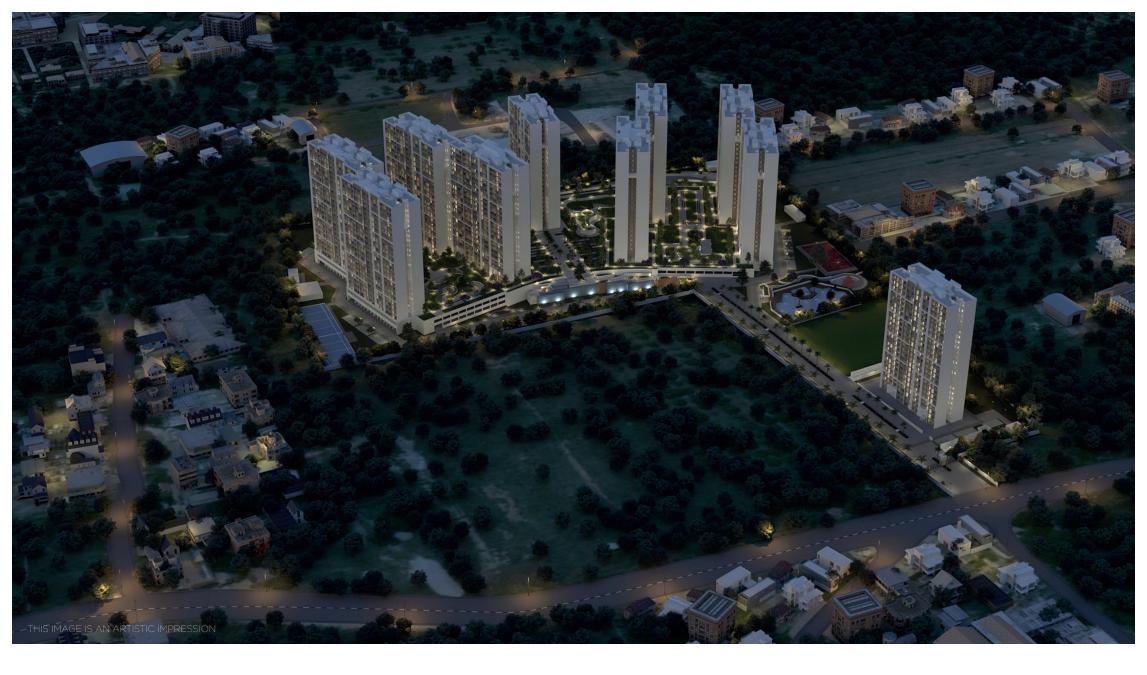

# SOBHA dreamgardens — AAPKA PEHLA PERFECT GHAR —

The second project of Sobha Dream Series, is located at Bellahalli, close to IT Parks, malls, hospitals, schools and colleges.

#### Key Highlights:

17 Acres development

7en Theme\*

Clubhouse & Swimming pool with outdoor sports

Located in Bangalore's next residential hub with easy access to all major facilities

\*These are key aesthetic principles that collectively compromise 'ZEN DESIGN'. Zen style is a Japanese Buddhist architectural style. Zen design embodies the minimalist philosophy with the focus on simple forms making use of natural materials, patterns of light and space-rejecting all the clutter, It dictates that beauty and utility need not be overstated, the overall effect is fresh, clean and neat. This principle we found most suitable for the design brief provided to us - to design functional, compact yet spacious 2BHK apartments within a carpet area of 60sqm.

THIS IMAGE IS AN ARTISTIC IMPRESSION