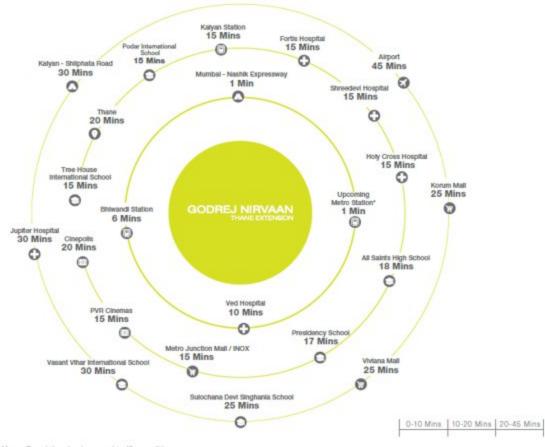

Source: Google Maps. Travel time basis normal traffic conditions. \*https://mmrda.maharashtra.gov.in/metro-line-5#

**EASY ACCESSIBILITY TO** 

Pune, Nashik, Goa and Ahmedabad

| Particulars            | Details                                                                                             |
|------------------------|-----------------------------------------------------------------------------------------------------|
| Living/Dining Flooring | Tiles                                                                                               |
| Bedrooms Flooring      | Tiles                                                                                               |
| Wall Ceiling Finish    | Oil Bound Distemper / Colour Wash                                                                   |
| Toilets Wall Finish    | Tiles up to 5° Oil Bound Distemper / Colour Wash                                                    |
| Toilets Flooring       | Tiles                                                                                               |
| Kitchen Flooring       | Tiles                                                                                               |
| Platform               | Marble                                                                                              |
| Kitchen Wall Finish    | Tiles up to 2 feet high above Marble counter &<br>Oil bound distemper / Colour Wash in balance area |
| Others                 | Single Bowl Stainless Steel Sink                                                                    |
| Balcony Flooring       | Tiles                                                                                               |
| Window                 | MS Z-Section & Glass / Alu Steel & Glass                                                            |
| Door Frame / Doors     | Hardwood / M.S / Fiber Door frames with Flush Door / Skin Door / Fiber Door                         |
| Common Area Flooring   | Marble / Pavers                                                                                     |
| Lift Lobby             | Marble / Tiles                                                                                      |
| Chinaware              | Standard Fitting                                                                                    |
| C.P Fittings           | Standard Fitting                                                                                    |
| Electrical             | ISI marked products for wiring, switches and Circuits                                               |
| Security               | Gated Complex                                                                                       |