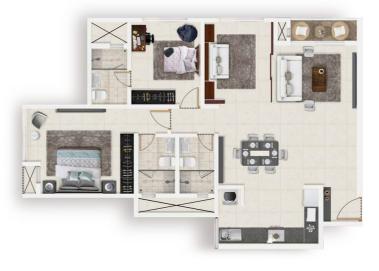

#### The Nuclear Couple

A well-settled family of three that love doing things together. They do a lot as a family; take trips to exotic places or the nearest reserves to look for tigers. They help their kid with homework and play board games on weekends. They arrange play dates and teach their kid to share.

# Make every night board game night.

Open the Flexi-Wall to create a larger living room.

Close the Flexi-Wall to create a play area.