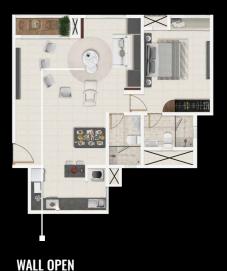

# Launch your start-up from the cosy confines of home.

Open the Flexi-Wall to create a large, spacious home office.