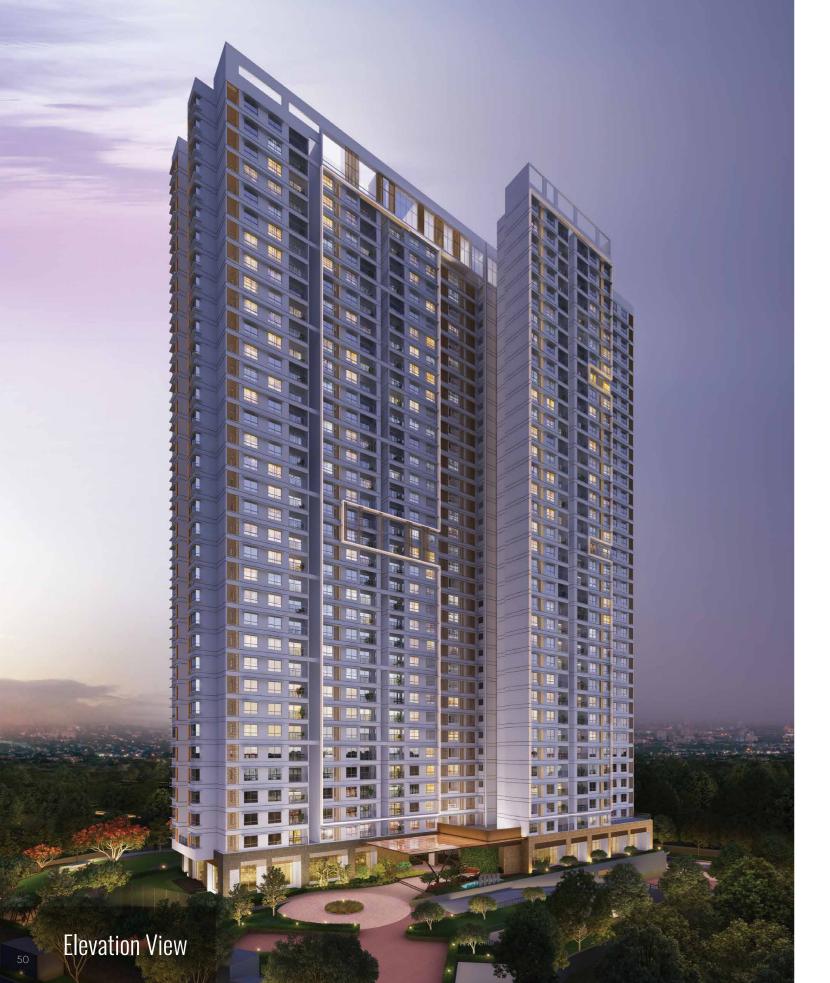

#### Room for everything.

- 3 Acres and 6 Guntas
- 2 Towers
- 4 Basements
- Ground + 34 Floors
- 400 Apartments
- 6 Apartments per Floor
- 2 & 3 BHK Apartments (1161.13 1662.71 sq.ft)