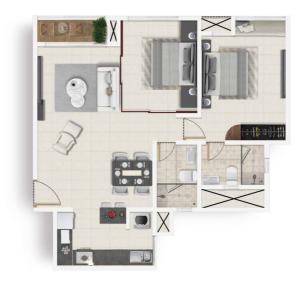

#### The Nuclear Couple

A well-settled family of three that love doing things together. They do a lot as a family; take trips to exotic places or the nearest reserves to look for tigers. They help their kid with homework and play board games on weekends. They arrange play dates and teach their kid to share.

# Make every night board game night.

Open the Flexi-Wall to create a larger living room.

Close the Flexi-Wall to create a play area.