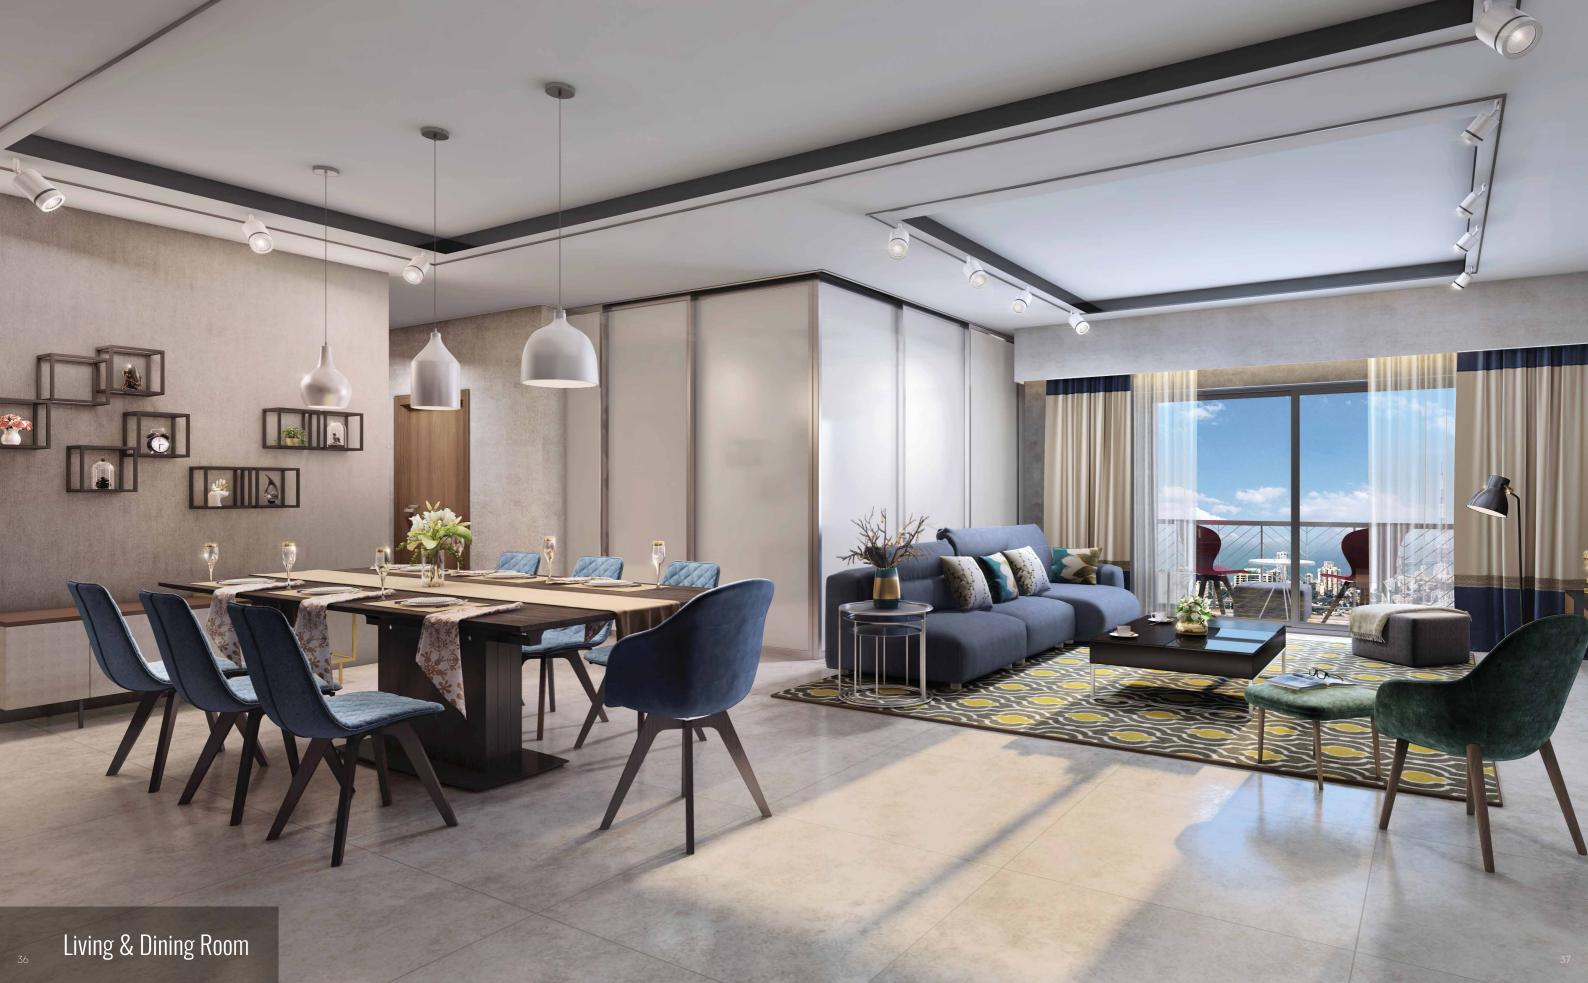

ion. Operable top and bottom seals for effortless No floor track ensuring obstruction-free threshold.

#### Flexi-Wall Specifications

- Wall Structure: Individual Aluminium-Framed Panels
- Ceiling-Mounted Track
- Panel Thickness: 86mm
- Sound Insulation: 42 dB
- Infill Material: Rock Wool Insulation
- Weight: 42kg/m2
- Panel Numbers: Total of 5 Panels; 1 Sliding Door Panel
- Sliding Panel: Fixed Panel Set on Rollers (can be used as door when wall is closed)
- Locking Mechanism: Lock with a detachable operating handle. Top & bottom seals are actuated via a mechanism within the panels.
- Parallel Stacking on Two Sides
- Finish: MDF (can be wallpapered, painted or laminated)
- Track: Painted Aluminium
- Panel Profile: Anodized Aluminium
- Operation: Twin Rollers Gliding along the Track

35







The future of living HAS NO HEALTH & 





#### **Upper Forest**

#### **Features & Amenities:**

- Gym and Yoga Lawn
- 🏂 Party Hall and Lawn
- ☐ Table Tennis Room
- Learning and Hobby Room
- 🔥 🖟 Multi-Purpose Outdoor Court
- Kids Play Area
- Swimming Pool with Infinity Edge
- **Kids Pool** 
  - Multi-Use Deck (Barbeque, Viewpoint)

#### **Lower Forest**

#### **Features & Amenities:**

- Adventure Cycle Track
- Jogging Track
- Reflexology Path
- Exercise Station
- (i) Amphitheatre
- Multi-Use Lawn
- Fun Pond
- Kids Spider Net
- Mini Skate Park
- Kids Slide



#### The Conservatory

A section of the Sky Lounge is dedicated to a conservatory where residents can embrace their love for decorative plants and flowers.

#### The Nature Farm Terrace

Located a flight of stairs up from the S