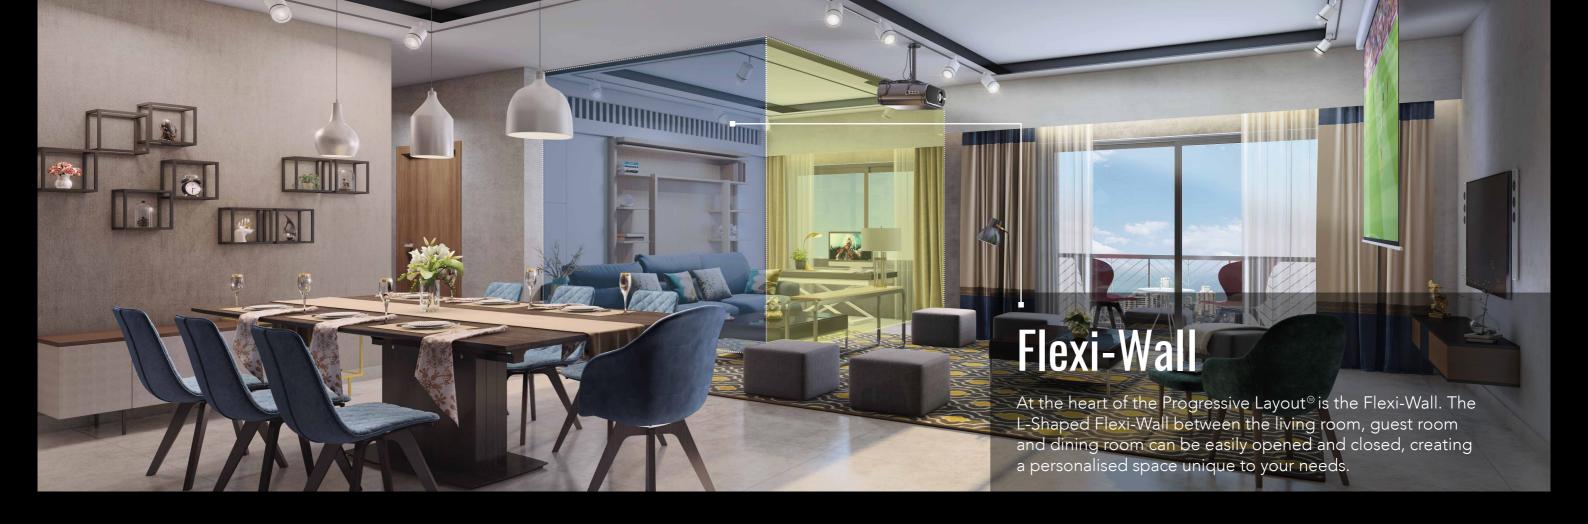

## Progressive Layouts<sup>®</sup> at Vario Homes.

Our lifestyles are progressing. What we needed yesterday isn't what we need today. Our interests, habits and hobbies change. Our families grow. Our work evolves. Our friend-circle waxes and wanes. The progressive layouts at Vario homes try to keep pace with your ever-changing needs. Allowing you to decide what your home should be and when.

WALL CLOSED

Made of individual aluminium-framed panels filled with rock wool insulation, the Flexi-Wall is suspended on a ceiling-mounted track for easy operation.

6

# Launch your start-up from the cosy confines of home.

Open the Flexi-Wall to create a large, spacious home office.