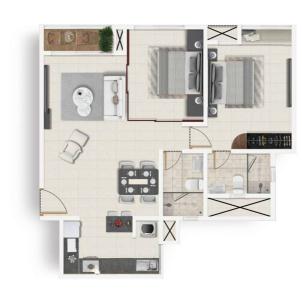

#### The Energizer Couple

A newly-married couple who share a love for good food & wine and love having friends over. She paints her visions; he spins artistry on authentic vinyl. They are Ying and Yang with a passion for life. House parties or cross-fit, it's the balance in life they value the most.