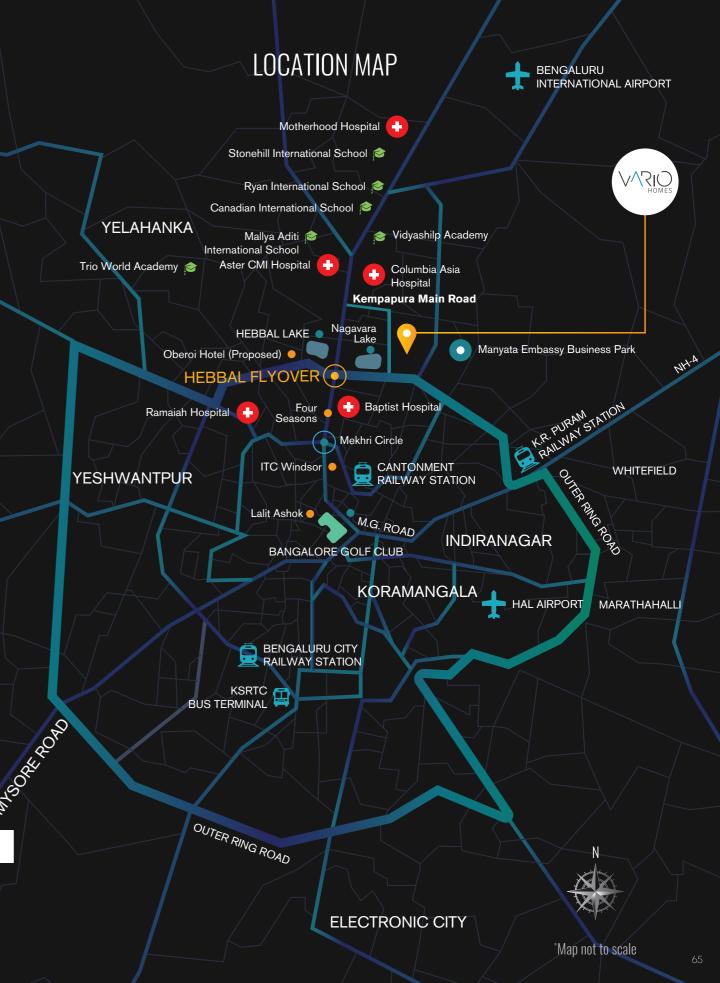

#### **Accessibility**

#### Educational Institutes

- Vidya Niketan School
- Jain International School
- Vidyashilp Academy
- Mallya Aditi International School
- Ryan International School
- Delhi Public School
- Ramaiah Institute of Technology
- Stonehill International School
- Trio World Academy

#### 5 Star Hotels

- Lalit Ashok
- Shangri-La
- Le Meridien
- Taj West End
- Sheraton
- Windsor Manor
- Gokulam Grand Hotel

#### Healthcare

- Columbia Asia
- Baptist Hospital
- Ramaiah Hospital
- Aster CMI Hospital
- Motherhood Hospital

#### **Economic Hubs**

- Offices at Karle Town Centre
- Manyata Embassy Business Park
- Kirloskar Business Park