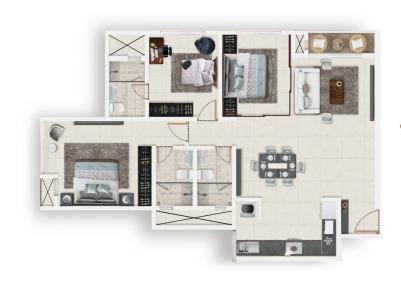

#### The Nuclear Couple

A well-settled family of three that love doing things together. They do a lot as a family; take trips to exotic places or the nearest reserves to look for tigers. They help their kid with homework and play board games on weekends. They arrange play dates and teach their kid to share.