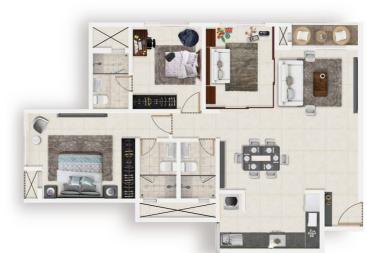

#### The Nester Couple

They've crossed the hills and everything else that stood in their way. Morning walks together, and evenings pursuing their interests, respecting each other's space. Grandkids and friends flow through the warmth of their home without making plans. They make up for lost time with their hobbies & interests. They know each other's quirks, their habits and how they take their tea.

#### Retirement is living it up.

Open the Flexi-Wall to create your personal dance floor.

Close the Flexi-Wall to create a personal hobby room.