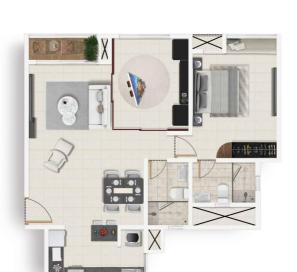

#### The Energizer Couple

A newly-married couple who share a love for good food & wine and love having friends over. She paints her visions; he spins artistry on authentic vinyl. They are Ying and Yang with a passion for life. House parties or cross-fit, it's the balance in life they value the most.

# More is better when cheering for your team on sports night.

Open the Flexi-Wall to create a larger TV viewing area.

Close the Flexi-Wall to give your guest a cozy bedroom.

Help your friends skip the late night drive home.