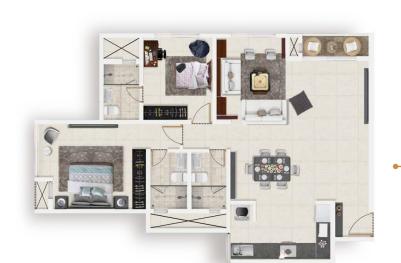

#### The Nuclear Couple

A well-settled family of three that love doing things together. They do a lot as a family; take trips to exotic places or the nearest reserves to look for tigers. They help their kid with homework and play board games on weekends. They arrange play dates and teach their kid to share.

# Make every night board game night.

Open the Flexi-Wall to create a larger living room.

Close the Flexi-Wall to create a play area.