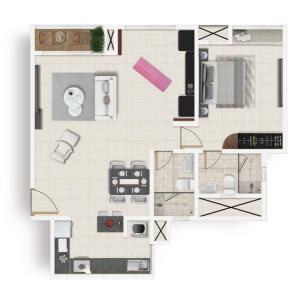

#### The Energizer Couple

A newly-married couple who share a love for good food & wine and love having friends over. She paints her visions; he spins artistry on authentic vinyl. They are Ying and Yang with a passion for life. House parties or cross-fit, it's the balance in life they value the most.

# More is better when cheering for your team on sports night.

Open the Flexi-Wall to create a larger TV viewing area.

Close the Flexi-Wall to give your guest a cozy bedroom.

Help your friends skip the late night drive home.