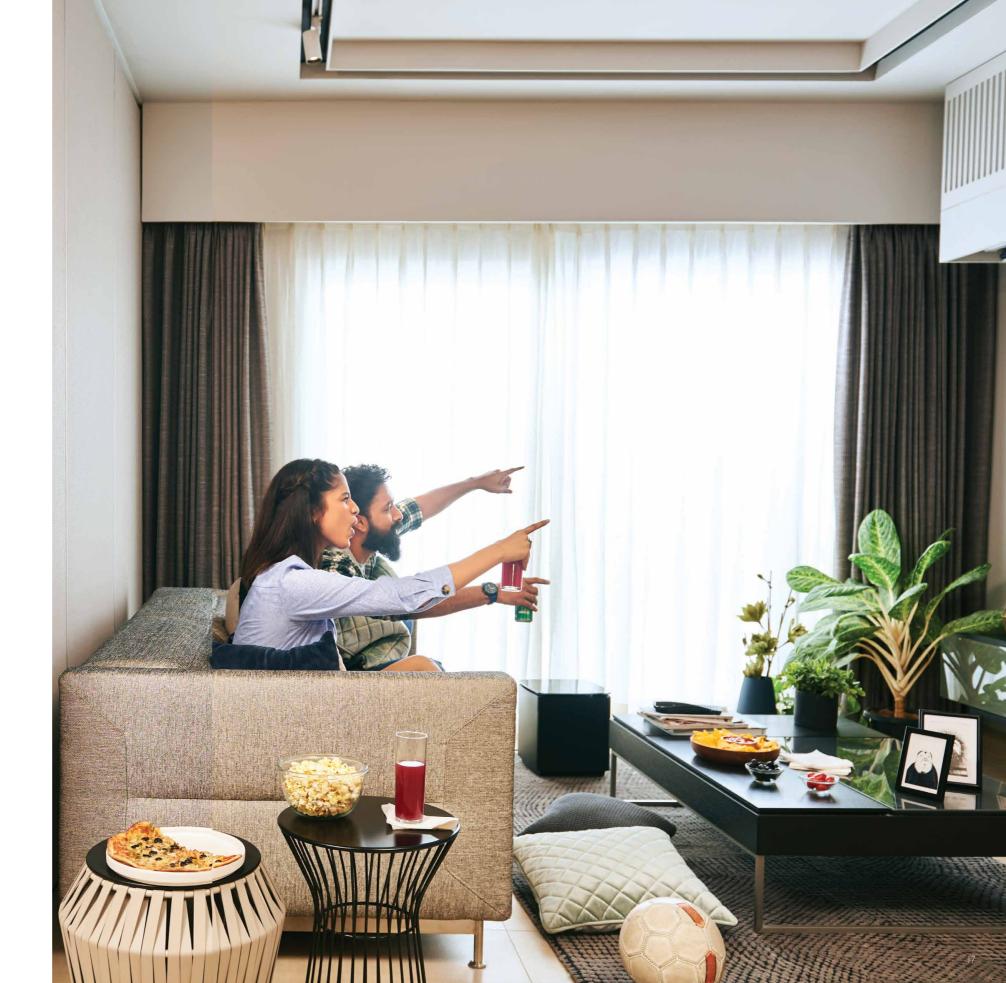

#### The Energizer Couple

A newly-married couple who share a love for good food & wine and love having friends over. She paints her visions; he spins artistry on authentic vinyl. They are Ying and Yang with a passion for life. House parties or cross-fit, it's the balance in life they value the most.

# More is better when cheering for your team on sports night.

Open the Flexi-Wall to create a larger TV viewing area.

Close the Flexi-Wall to give your guest a cozy bedroom.

Help your friends skip the late night drive home.