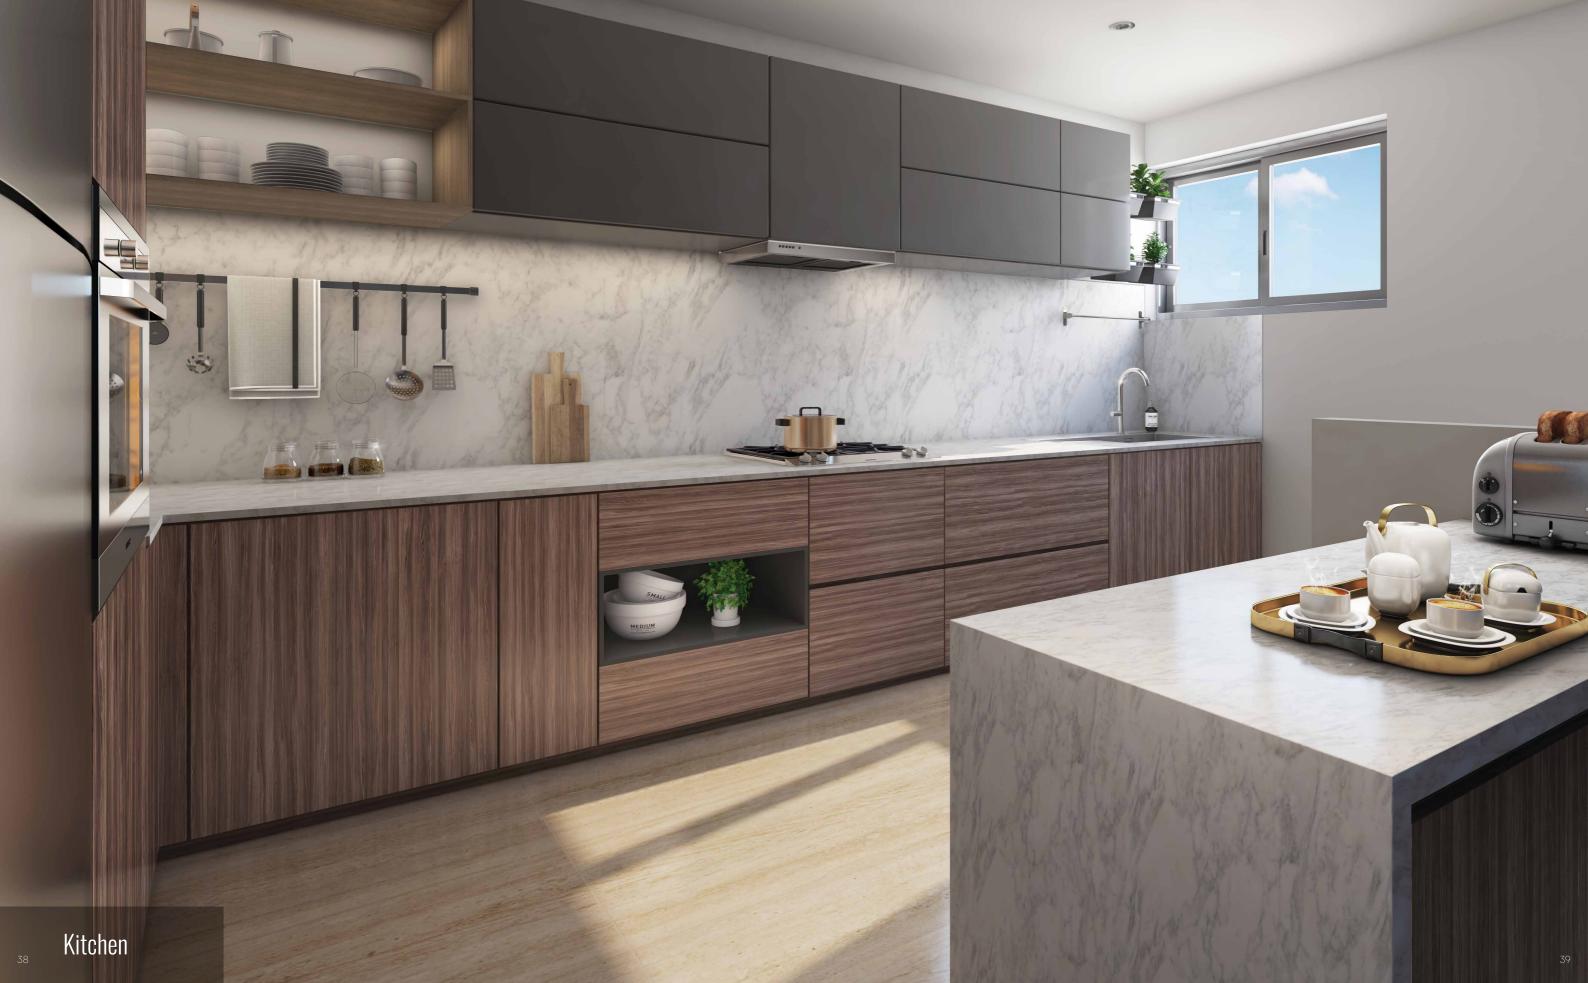

n. Operable top and bottom seals for effortless No floor track ensuring obstruction-free threshold.

#### Flexi-Wall Specifications

- Wall Structure: Individual Aluminium-Framed Panels
- Ceiling-Mounted Track
- Panel Thickness: 86mm
- Sound Insulation: 42 dB
- Infill Material: Rock Wool Insulation
- Weight: 42kg/m2
- Panel Numbers: Total of 5 Panels; 1 Sliding Door Panel
- Sliding Panel: Fixed Panel Set on Rollers (can be used as door when wall is closed)
- Locking Mechanism: Lock with a detachable operating handle. Top & bottom seals are actuated via a mechanism within the panels.
- Parallel Stacking on Two Sides
- Finish: MDF (can be wallpapered, painted or laminated)
- Track: Painted Aluminium
- Panel Profile: Anodized Aluminium
- Operation: Twin Rollers Gliding along the Track

35







The future of living HAS NO HEALTH & 





#### **Upper Forest**

#### **Features & Amenities:**

- Gym and Yoga Lawn
- 🏂 Party Hall and Lawn
- ☐ Table Tennis Room
- Learning and Hobby Room
- 🔥 🖟 Multi-Purpose Outdoor Court
- Kids Play Area
- Swimming Pool with Infinity Edge
- **Kids Pool** 
  - Multi-Use Deck (Barbeque, Viewpoint)

#### **Lower Forest**

#### **Features & Amenities:**

- Adventure Cycle Track
- Jogging Track
- Reflexology Path
- Exercise Station
- (i) Amphitheatre
- Multi-Use Lawn
- Fun Pond
- Kids Spider Net
- Mini Skate Park
- Kids Slide



#### The Conservatory

A section of the Sky Lounge is dedicated to a conservatory where residents can embrace their love for decorative plants and flowers.

#### The Nature Farm Terrace

Located a flight of stairs up from the Sky