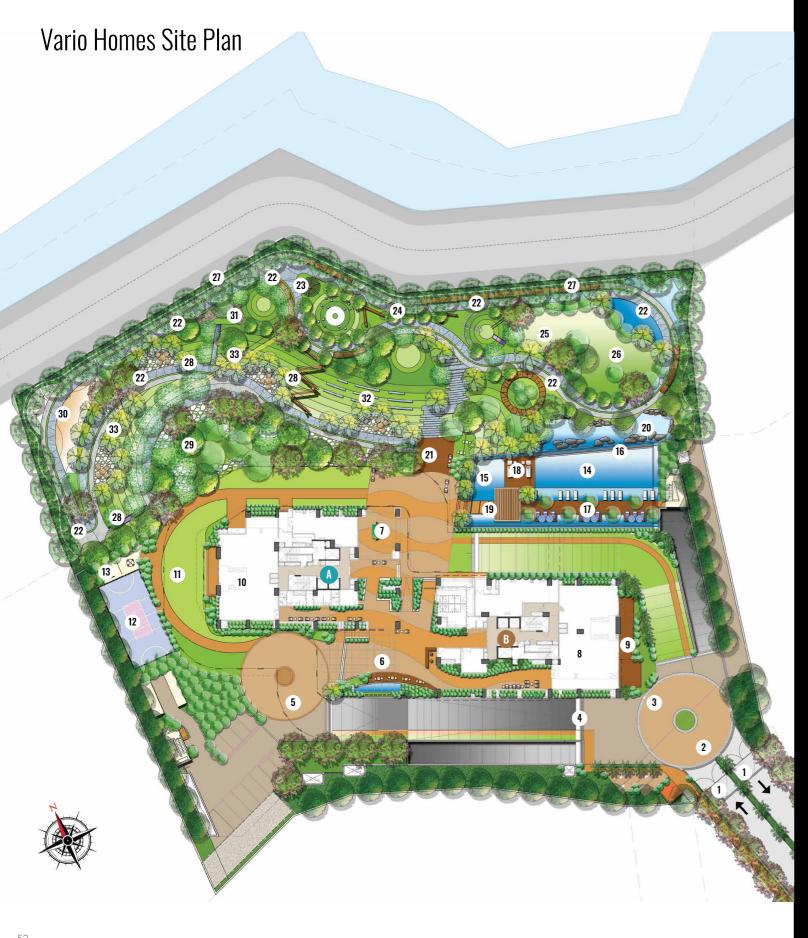

#### **LEGEND**

- **N** TOWER A
- **B** TOWER B
  - 1. Entry and Exit
  - 2. Lower Entrance Plaza
  - 3. Entry/Exit to Basement
  - 4. Driveway Ramp to Podium Level
  - 5. Drop-Off Plaza
  - 6. Lobby
  - 7. Table Tennis Room
  - 8. Gym
  - 9. Yoga Lawn
  - 10. Party Area
  - 11. Party Lawn
  - 12. Multi-Purpose Court
  - 13. Children's Play Area
  - 14. Swimming Pool with Infinity Edge
  - 15. Children's Pool
  - 16. Water Wall
  - 17. Pool Side Deck

- 18. Barbeque Deck
- 19. Pavilion
- 20. Fun Pond
- 21. Viewing Deck
- 22. Adventure Cycle Track
- 23. Kids Spider Net
- 24. Kids Fun box
- 25. Exercise Station
- 26. Multi-Use Lawn
- 27. Peripheral Rain Garden
- 28. Kids Slide
- 29. Seating Island
- 30. Mini Skate Park
- 31. Reflexology Path
- 32. Amphitheatre
- 33. Rope Walk