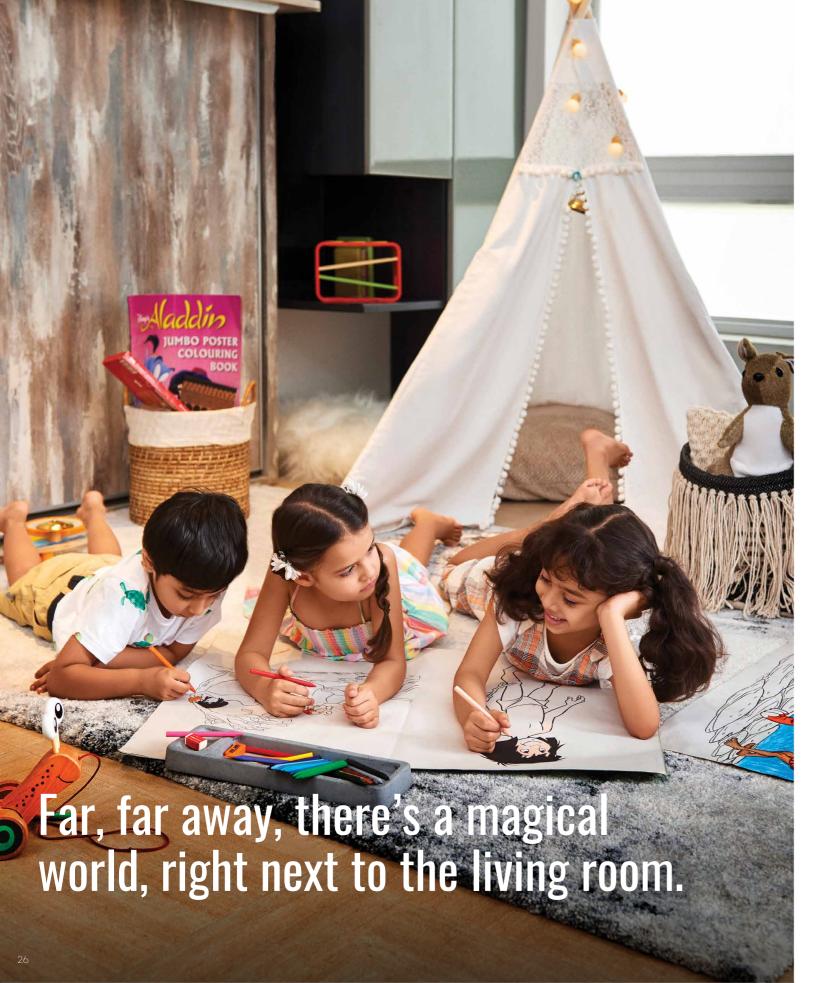

#### The Nuclear Couple

A well-settled family of three that love doing things together. They do a lot as a family; take trips to exotic places or the nearest reserves to look for tigers. They help their kid with homework and play board games on weekends. They arrange play dates and teach their kid to share.

# Make every night board game night.

Open the Flexi-Wall to create a larger living room.

Close the Flexi-Wall to create a play area.