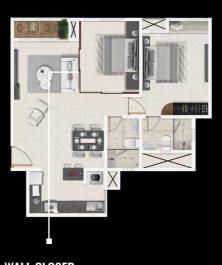

WALL CLOSED

Made of individual aluminium-framed panels filled with rock wool insulation, the Flexi-Wall is suspended on a ceiling-mounted track for easy operation.

6