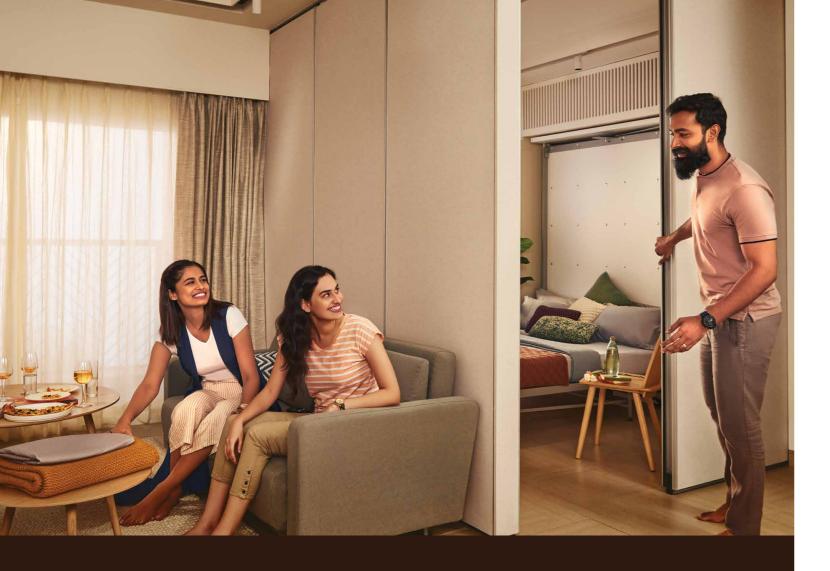

#### The Energizer Couple

A newly-married couple who share a love for good food & wine and love having friends over. She paints her visions; he spins artistry on authentic vinyl. They are Ying and Yang with a passion for life. House parties or cross-fit, it's the balance in life they value the most.

# More is better when cheering for your team on sports night.

Open the Flexi-Wall to create a larger TV viewing area.

Close the Flexi-Wall to give your guest a cozy bedroom.

Help your friends skip the late night drive home.