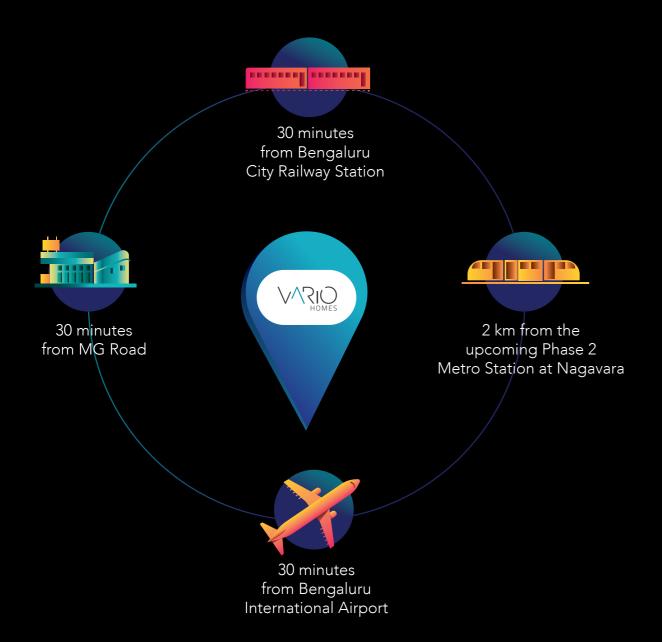

vilion
- 20. Fun Pond
- 21. Viewing Deck
- 22. Adventure Cycle Track
- 23. Kids Spider Net
- 24. Kids Fun box
- 25. Exercise Station
- 26. Multi-Use Lawn
- 27. Peripheral Rain Garden
- 28. Kids Slide
- 29. Seating Island
- 30. Mini Skate Park
- 31. Reflexology Path
- 32. Amphitheatre
- 33. Rope Walk





#### Karle Town Centre Master Plan Zenith Residences Vario Homes SEZ Offices Future Development Residential Precinct O Access Road O Pinnacle Homes/ Performance Theatre & Cultural Hotel, Banquet Exchange & Office Entertainment O Functional Outdoor Spaces & Retail 0 0 O Central Green Plaza O Shopping Mall, Hypermarket & Multiplex Lake Facing O High Street Shopping, Dining & Entertainment Dedicated Underpass Road O Outer Ring Road











# The future of living



#### **Accessibility**





#### Educational Institutes

- Vidya Niketan School
- Jain International School
- Vidyashilp Academy
- Mallya Aditi International School
- Ryan International School
- Delhi Public School
- Ramaiah Institute of Technology
- Stonehill International School
- Trio World Academy



#### 5 Star Hotels

- Lalit Ashok
- Shangri-La
- Le Meridien
- Taj West End
- Sheraton
- Windsor Manor
- Gokulam Grand Hotel



#### Healthcare

- Columbia Asia
- Baptist Hospital
- Ramaiah Hospital
- Aster CMI Hospital
- Motherhood Hospital



#### **Economic Hubs**

- Offices at Karle Town Centre
- Manyata Embassy Business Park
- Kirloskar Business Park

# The future of living



#### Privacy Features

- Residential Precinct Tucked Away from the Main Road
- No Ground Floor Apartments
- Limited Car Access on Pod