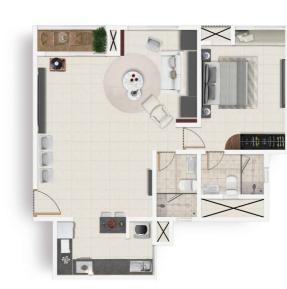

#### The Nester Couple

They've crossed the hills and everything else that stood in their way. Morning walks together, and evenings pursuing their interests, respecting each other's space. Grandkids and friends flow through the warmth of their home without making plans. They make up for lost time with their hobbies & interests. They know each other's quirks, their habits and how they take their tea.

#### Retirement is living it up.

Open the Flexi-Wall to create your personal dance floor.

Close the Flexi-Wall to create a personal hobby room.