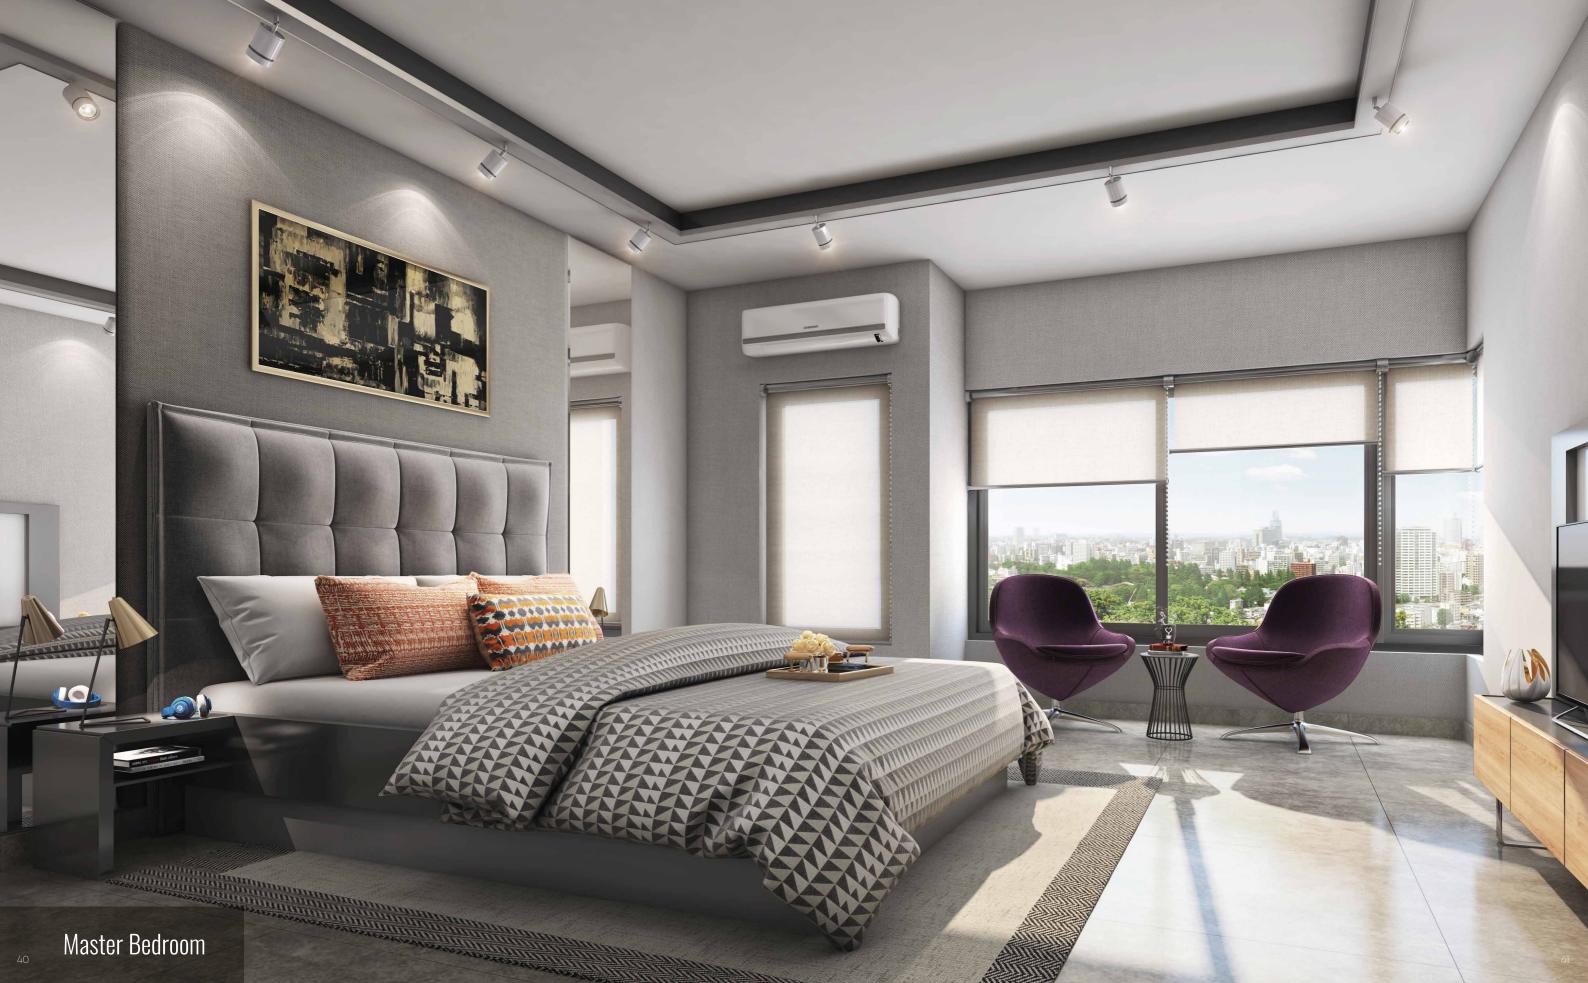

Operable top and bottom seals for effortless No floor track ensuring obstruction-free threshold.

#### Flexi-Wall Specifications

- Wall Structure: Individual Aluminium-Framed Panels
- Ceiling-Mounted Track
- Panel Thickness: 86mm
- Sound Insulation: 42 dB
- Infill Material: Rock Wool Insulation
- Weight: 42kg/m2
- Panel Numbers: Total of 5 Panels; 1 Sliding Door Panel
- Sliding Panel: Fixed Panel Set on Rollers (can be used as door when wall is closed)
- Locking Mechanism: Lock with a detachable operating handle. Top & bottom seals are actuated via a mechanism within the panels.
- Parallel Stacking on Two Sides
- Finish: MDF (can be wallpapered, painted or laminated)
- Track: Painted Aluminium
- Panel Profile: Anodized Aluminium
- Operation: Twin Rollers Gliding along the Track

35







The future of living HAS NO HEALTH & 





#### **Upper Forest**

#### **Features & Amenities:**

- Gym and Yoga Lawn
- 🏂 Party Hall and Lawn
- ☐ Table Tennis Room
- Learning and Hobby Room
- 🔥 🖟 Multi-Purpose Outdoor Court
- Kids Play Area
- Swimming Pool with Infinity Edge
- **Kids Pool** 
  - Multi-Use Deck (Barbeque, Viewpoint)

#### **Lower Forest**

#### **Features & Amenities:**

- Adventure Cycle Track
- Jogging Track
- Reflexology Path
- Exercise Station
- (i) Amphitheatre
- Multi-Use Lawn
- Fun Pond
- Kids Spider Net
- Mini Skate Park
- Kids Slide



#### The Conservatory

A section of the Sky Lounge is dedicated to a conservatory where residents can embrace their love for decorative plants and flowers.

#### The Nature Farm Terrace

Located a flight of stairs up from the Sky L