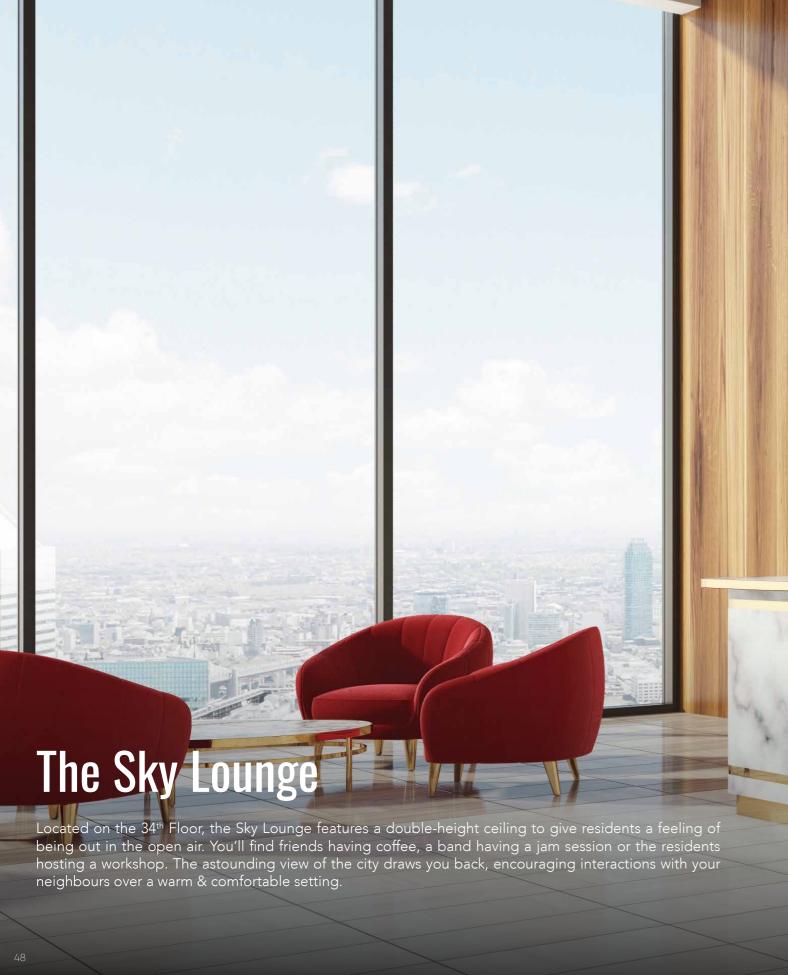

#### The Conservatory

A section of the Sky Lounge is dedicated to a conservatory where residents can embrace their love for decorative plants and flowers.

#### The Nature Farm Terrace

Located a flight of stairs up from the Sky Lounge is the Nature Farm Terrace, dedicated to those who love fresh, organic food.

It instils a sense of community participation and collective ownership, strengthening the bonds between residents. It is a fun way to learn new things, grow your favourite vegetables, herbs and more.