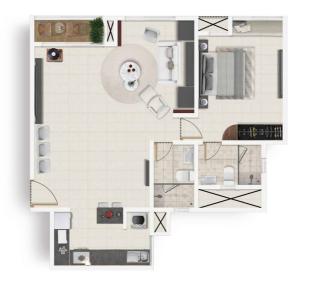

#### The Nuclear Couple

A well-settled family of three that love doing things together. They do a lot as a family; take trips to exotic places or the nearest reserves to look for tigers. They help their kid with homework and play board games on weekends. They arrange play dates and teach their kid to share.

# Make every night board game night.

Open the Flexi-Wall to create a larger living room.

Close the Flexi-Wall to create a play area.