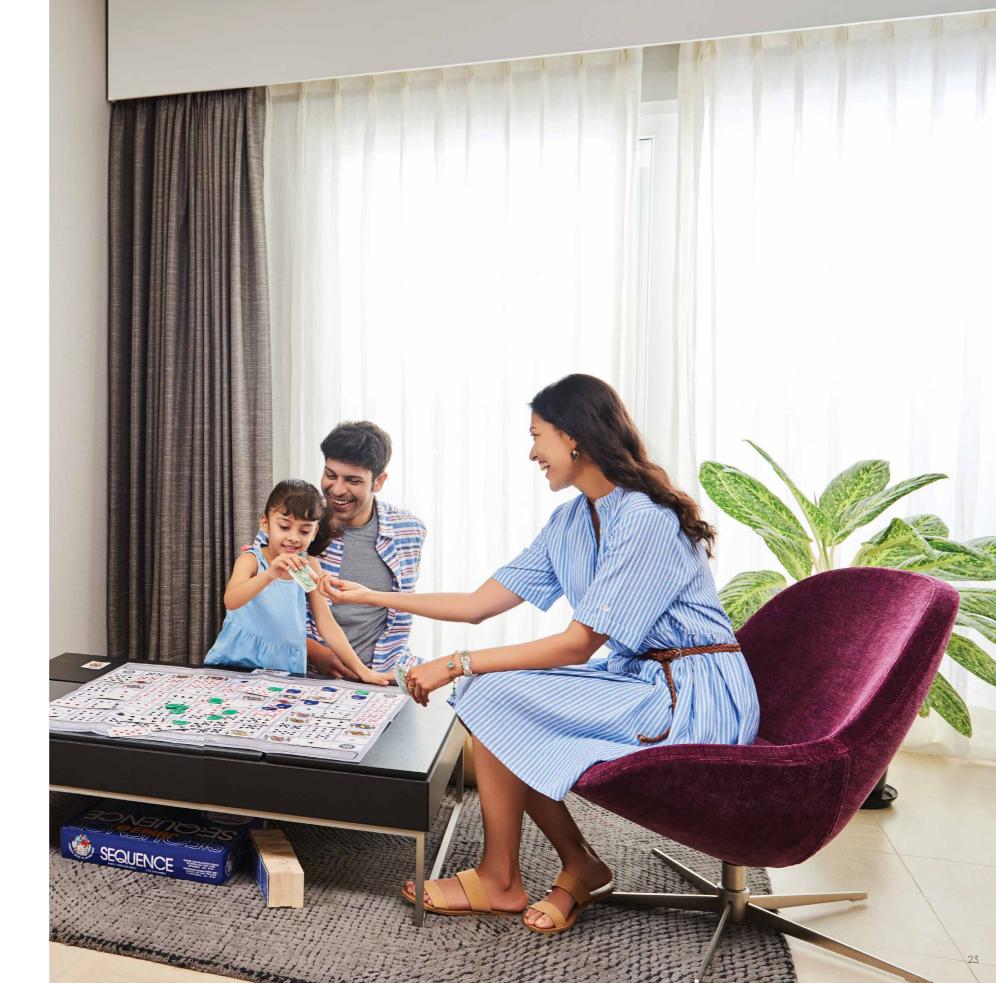

#### The Nuclear Couple

A well-settled family of three that love doing things together. They do a lot as a family; take trips to exotic places or the nearest reserves to look for tigers. They help their kid with homework and play board games on weekends. They arrange play dates and teach their kid to share.

# Make every night board game night.

Open the Flexi-Wall to create a larger living room.

Close the Flexi-Wall to create a play area.