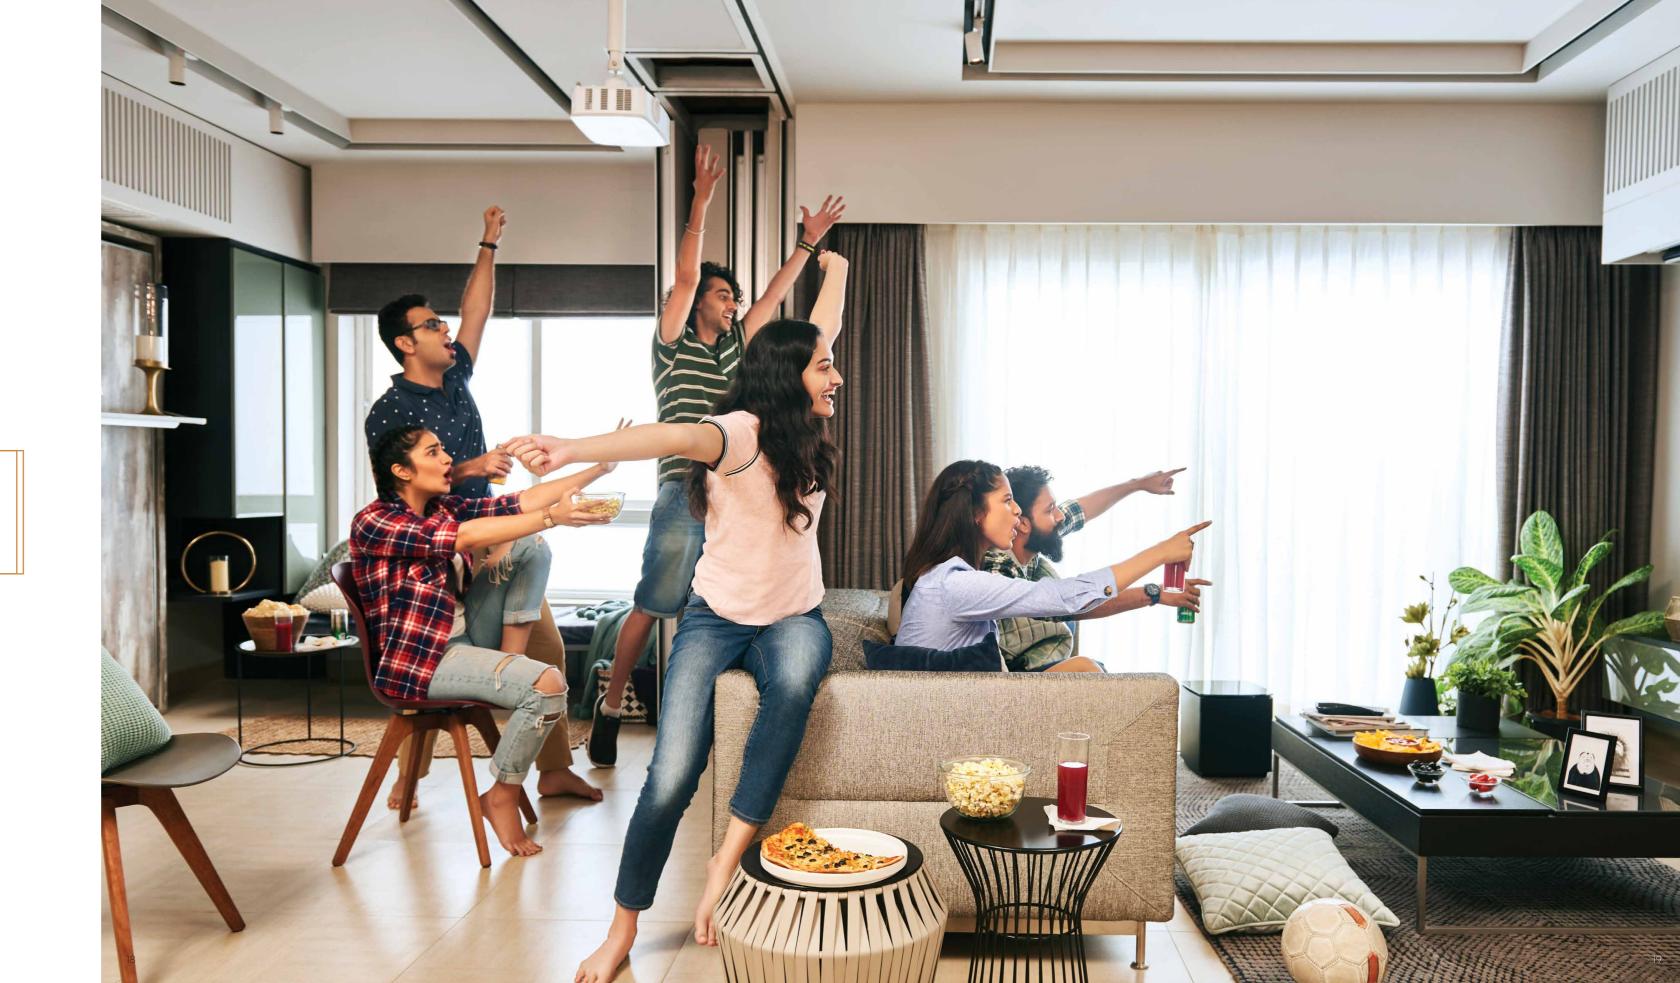

#### The Energizer Couple

A newly-married couple who share a love for good food & wine and love having friends over. She paints her visions; he spins artistry on authentic vinyl. They are Ying and Yang with a passion for life. House parties or cross-fit, it's the balance in life they value the most.

# More is better when cheering for your team on sports night.

Open the Flexi-Wall to create a larger TV viewing area.

Close the Flexi-Wall to give your guest a cozy bedroom.

Help your friends skip the late night drive home.