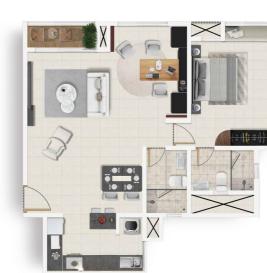

#### The Free Spirit

She's an explorer and a poet, capturing the world through her lens and with her pen. She works on her own time, from the comfort of home. An avid coffee lover, friends love coming over to experiment with her new blends. She espouses an organic lifestyle and practices yoga & meditation. Her home is filled with knick-knacks from her trips around the world.

# Launch your start-up from the cosy confines of home.

Open the Flexi-Wall to create a large, spacious home office.