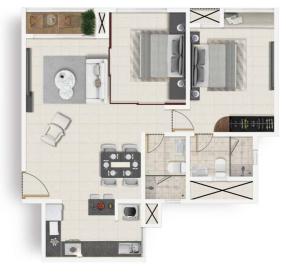

#### Room for everything.

- 3 Acres and 6 Guntas
- 2 Towers
- 4 Basements
- Ground + 34 Floors
- 400 Apartments
- 6 Apartments per Floor
- 2 & 3 BHK Apartments (1161.13 1662.71 sq.ft)