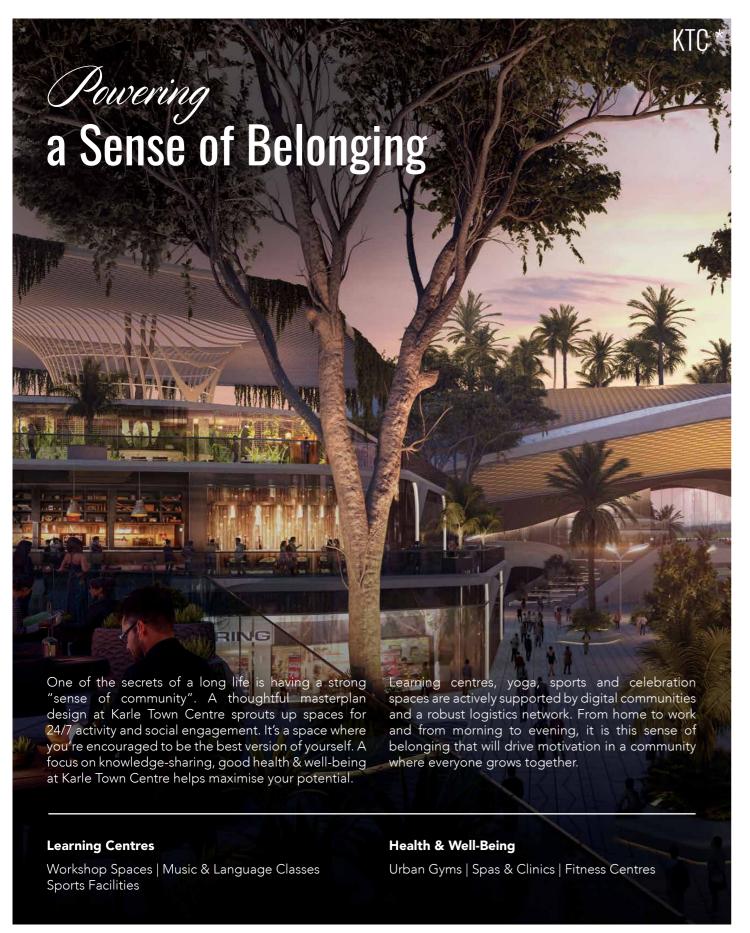

#### **Features & Amenities:**

- Gym and Yoga Lawn
- 🏂 Party Hall and Lawn
- ☐ Table Tennis Room
- Learning and Hobby Room
- 🔥 🖟 Multi-Purpose Outdoor Court
- Kids Play Area
- Swimming Pool with Infinity Edge
- **Kids Pool** 
  - Multi-Use Deck (Barbeque, Viewpoint)

#### **Features & Amenities:**

- Adventure Cycle Track
- Jogging Track
- Reflexology Path
- Exercise Station
- (i) Amphitheatre
- Multi-Use Lawn
- Fun Pond
- Kids Spider Net
- Mini Skate Park
- Kids Slide

#### The Conservatory

A section of the Sky Lounge is dedicated to a conservatory where residents can embrace their love for decorative plants and flowers.

#### The Nature Farm Terrace

Located a flight of stairs up from the Sky Lounge is the Nature Farm Terrace, dedicated to those who love fresh, organic food.

It instils a sense of community participation and collective ownership, strengthening the bonds between residents. It is a fun way to learn new things, grow your favourite vegetables, herbs and more.