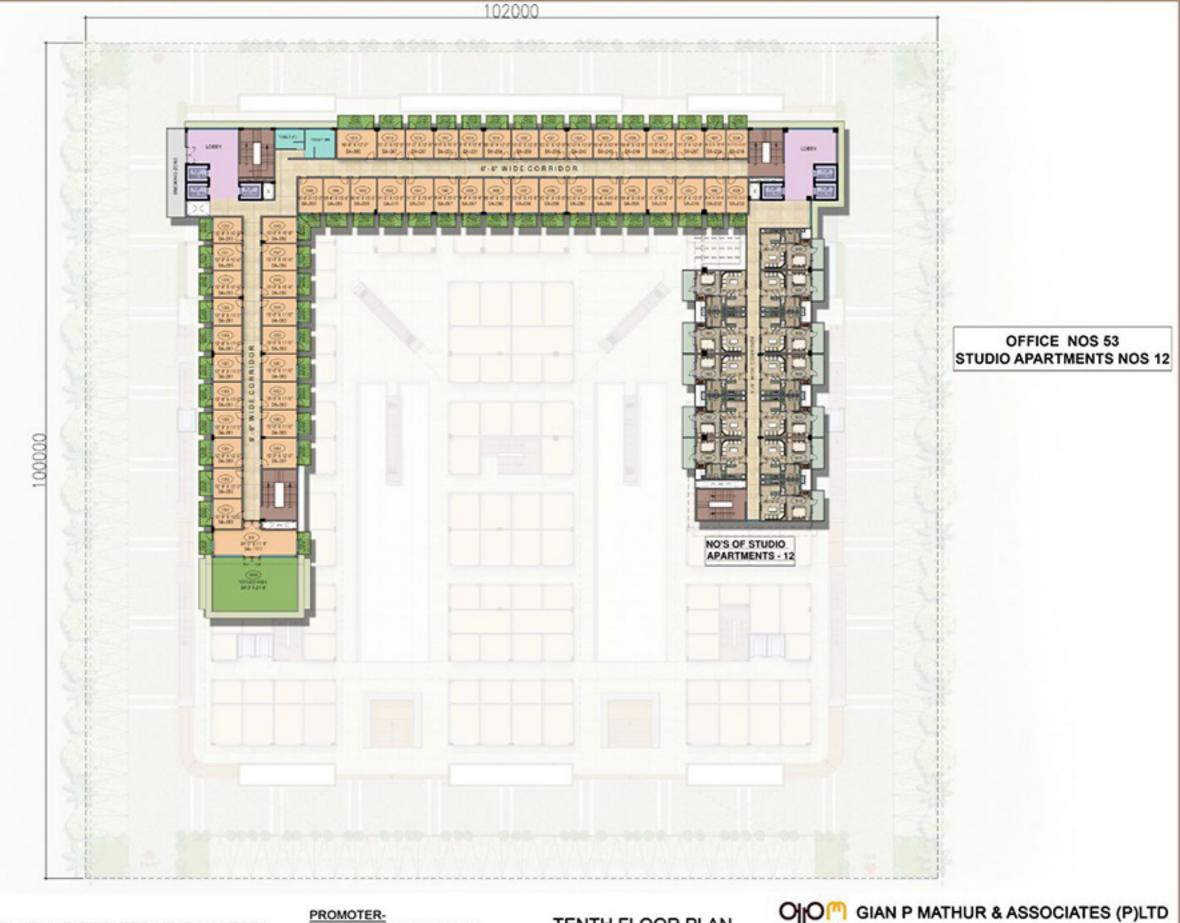

PROJECT 'GALAXY DIAMOND PLAZA' AT GREATER NOIDA (WEST)

GALAXY DIAMOND PLAZA.

TENTH FLOOR PLAN

ARCHITECTS, ENGINEERS & PLANNERS