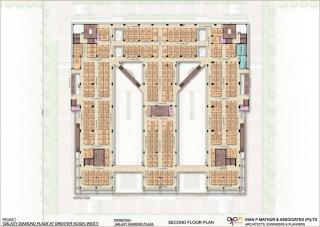

PROJECT 'GALAXY DIAMOND PLAZA' AT GREATER NOIDA (WEST)

GALAXY DIAMOND PLAZA.

TENTH FLOOR PLAN

ARCHITECTS, ENGINEERS & PLANNERS