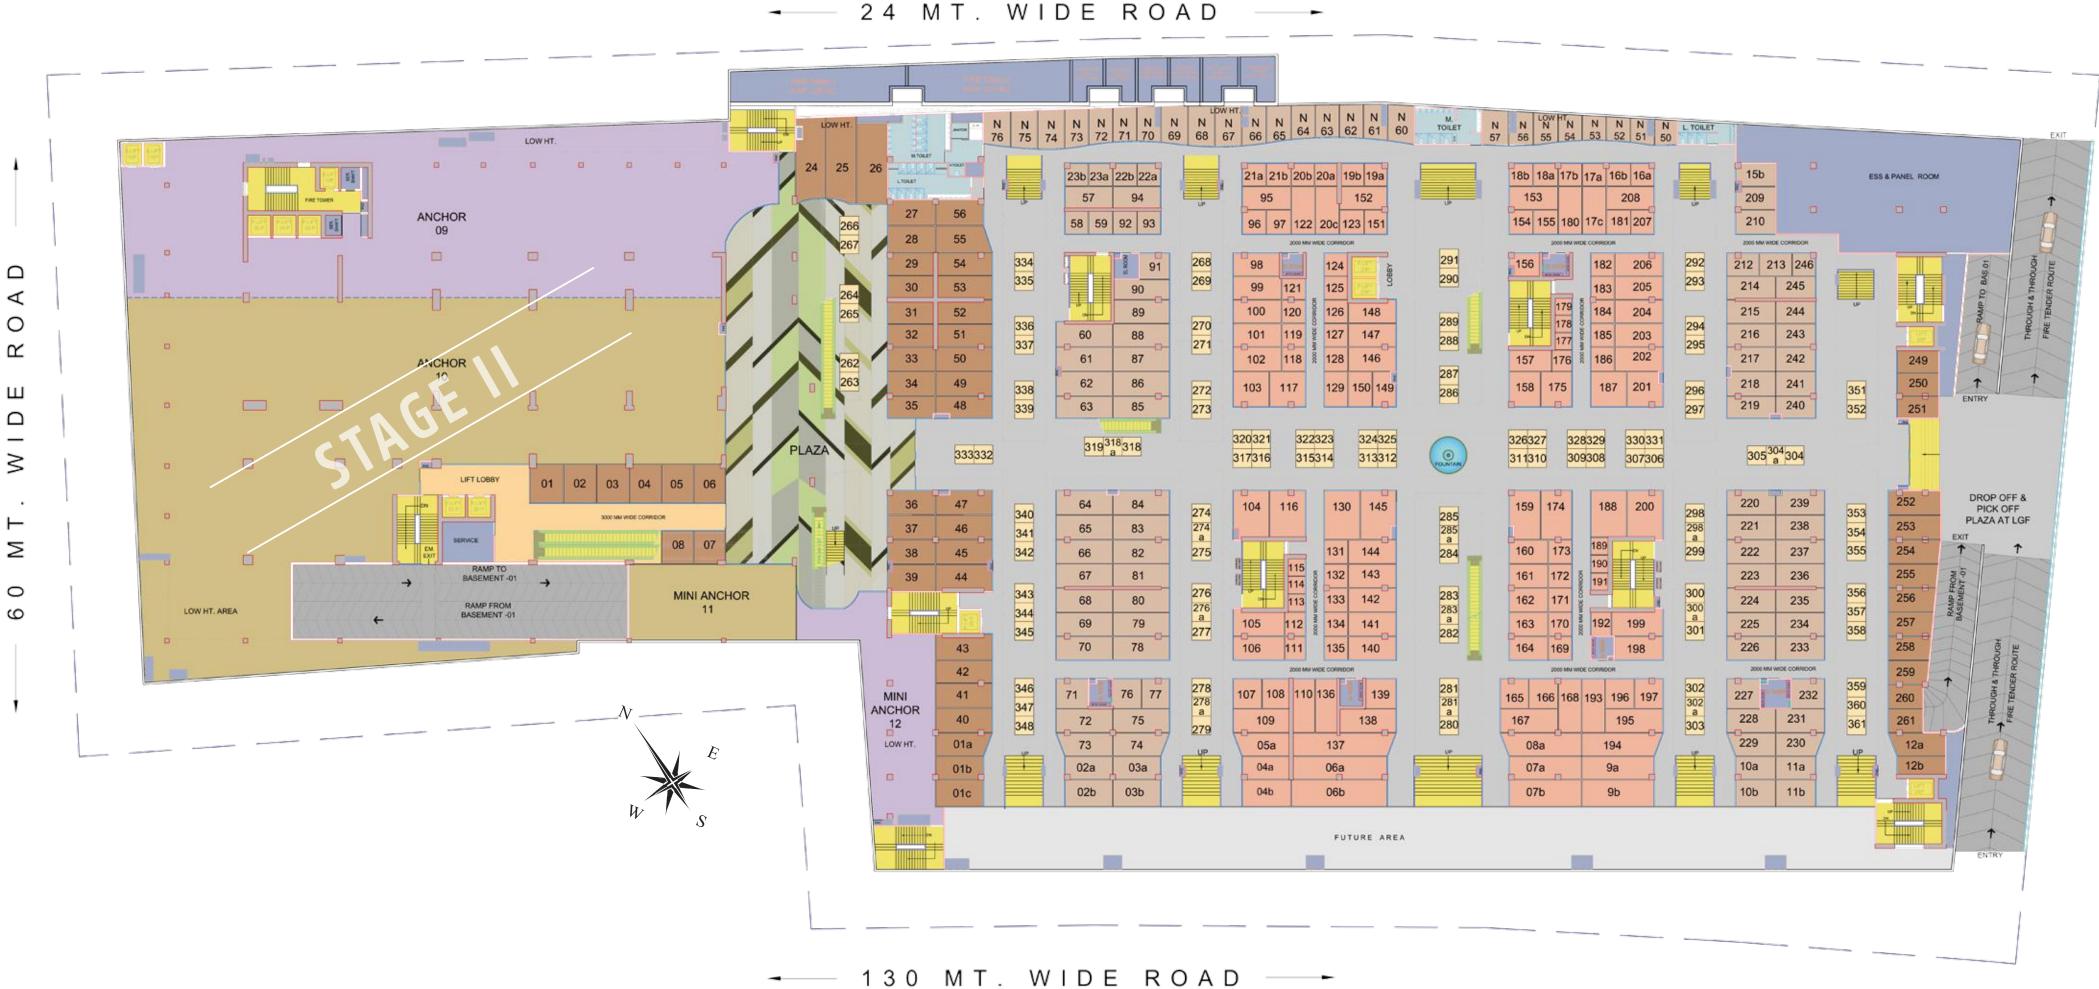

# LOWER GROUND FLOOR PLAN (XLGF - ALGF)

Disclaimer: Lease Deed of the Project Gaur World Street Registered as Book No-1, Volume No-21072, page No-295 to 382 and Registration No-18272 Date 06.07.2016

in the Office of SRO-Sadar-Gr. Noida District G.B. Nagar UP. Greater Noida Authority Sanctioned the Map of Gaur World Street vide sanction Letter No G/(BP)/4366(S)/2019/6145 Date 19.09.2019