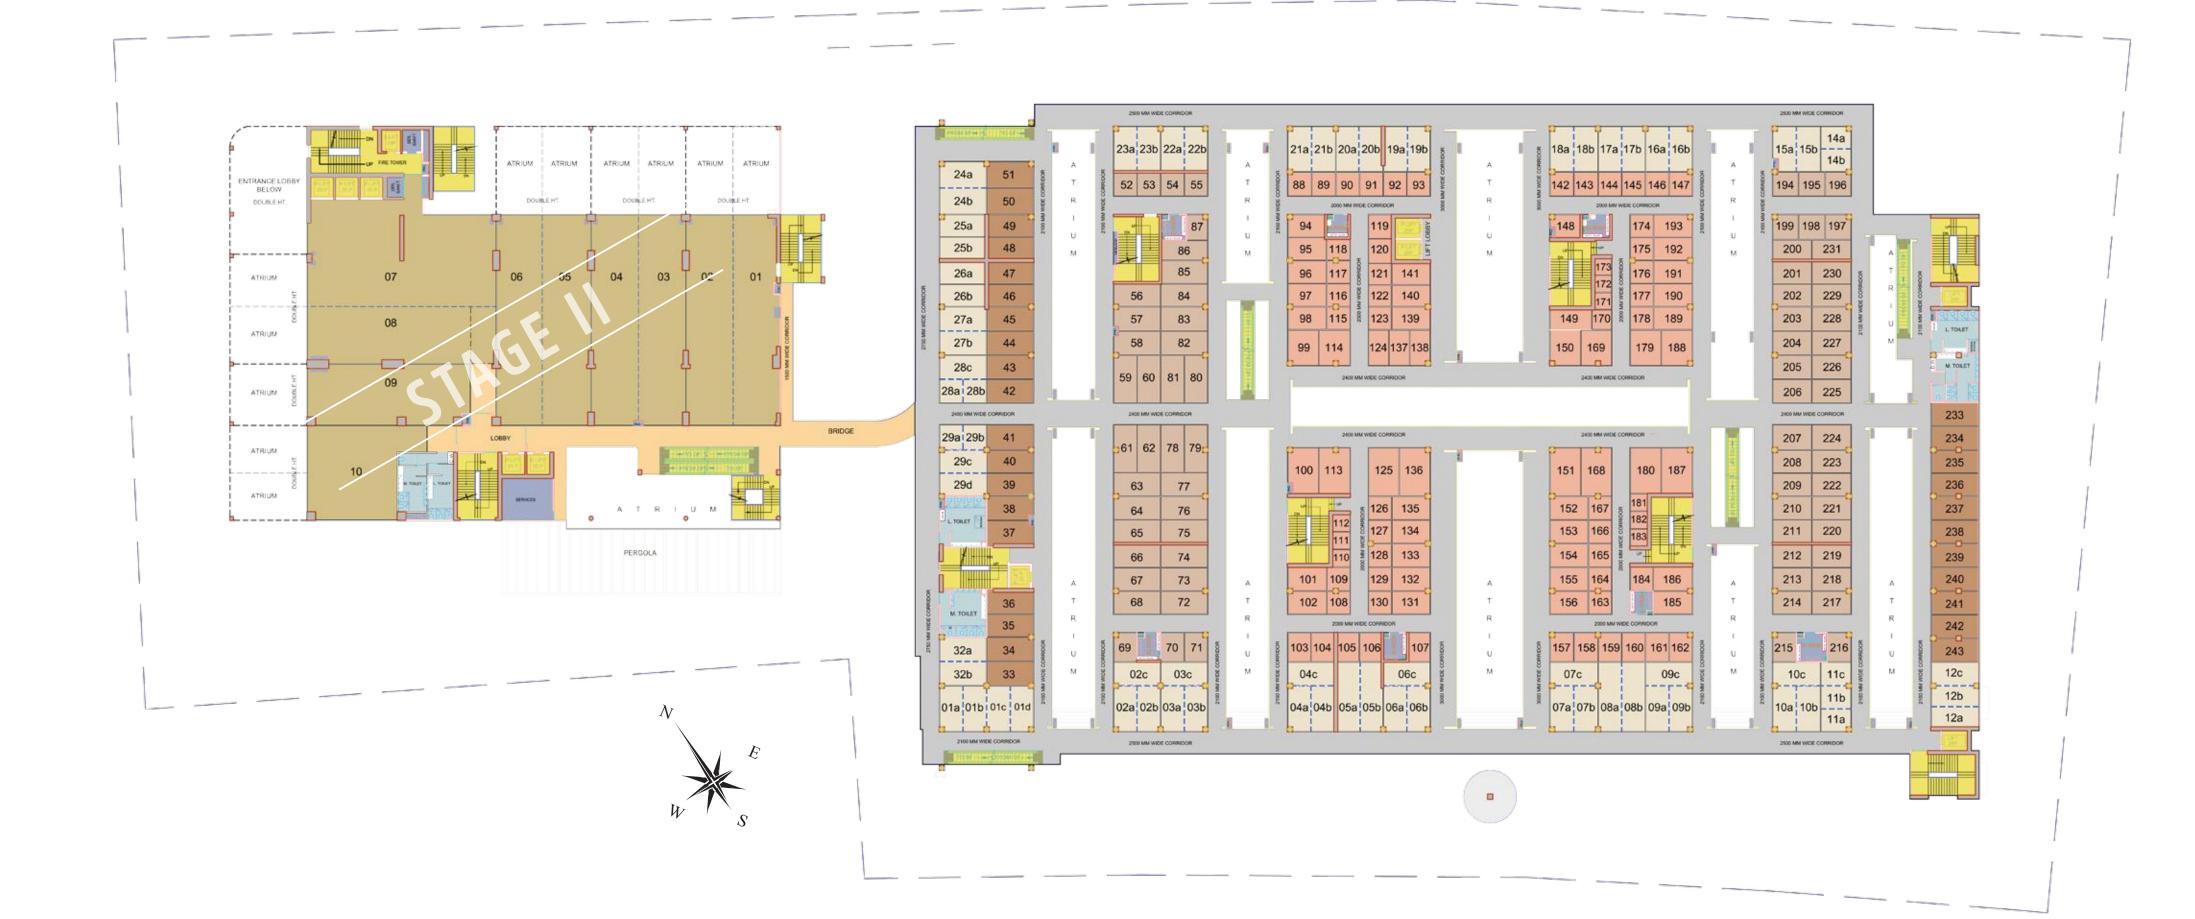

LGF)



Disclaimer: Lease Deed of the Project Gaur World Street Registered as Book No-1, Volume No-21072, page No-295 to 382 and Registration No-18272 Date 06.07.2016

in the Office of SRO-Sadar-Gr. Noida District G.B. Nagar UP. Greater Noida Authority Sanctioned the Map of Gaur World Street vide sanction Letter No G/(BP)/4366(S)/2019/6145 Date 19.09.2019



C Ο Z Ο ۲

മ

## **GROUND FLOOR PLAN** (XGF - AGF)



Disclaimer: Lease Deed of the Project Gaur World Street Registered as Book No-1, Volume No-21072, page No-295 to 382 and Registration No-18272 Date 06.07.2016

in the Office of SRO-Sadar-Gr. Noida District G.B. Nagar UP. Greater Noida Authority Sanctioned the Map of Gaur World Street vide sanction Letter No G/(BP)/4366(S)/2019/6145 Date 19.09.2019



# FIRST FLOOR PLAN (XFF - AFF)





## **SECOND FLOOR PLAN** (XSF - ASF)





## **THIRD FLOOR PLAN** (XTF - ATF)





## **FOURTH FLOOR PLAN** (XFOF - AFOF)





# **FIFTH FLOOR PLAN** (XFIF - AFIF)





# **SIXTH FLOOR PLAN** (XSIF - ASIF)





# SPECIFICATIONS

| FLOOR DESCRIPTIONS                 | 2461 арагоч                                                                                                                                     |
|------------------------------------|-------------------------------------------------------------------------------------------------------------------------------------------------|
| TOTAL NO. OF SHOPS                 | 2461 approx.                                                                                                                                    |
| NO. OF FLO