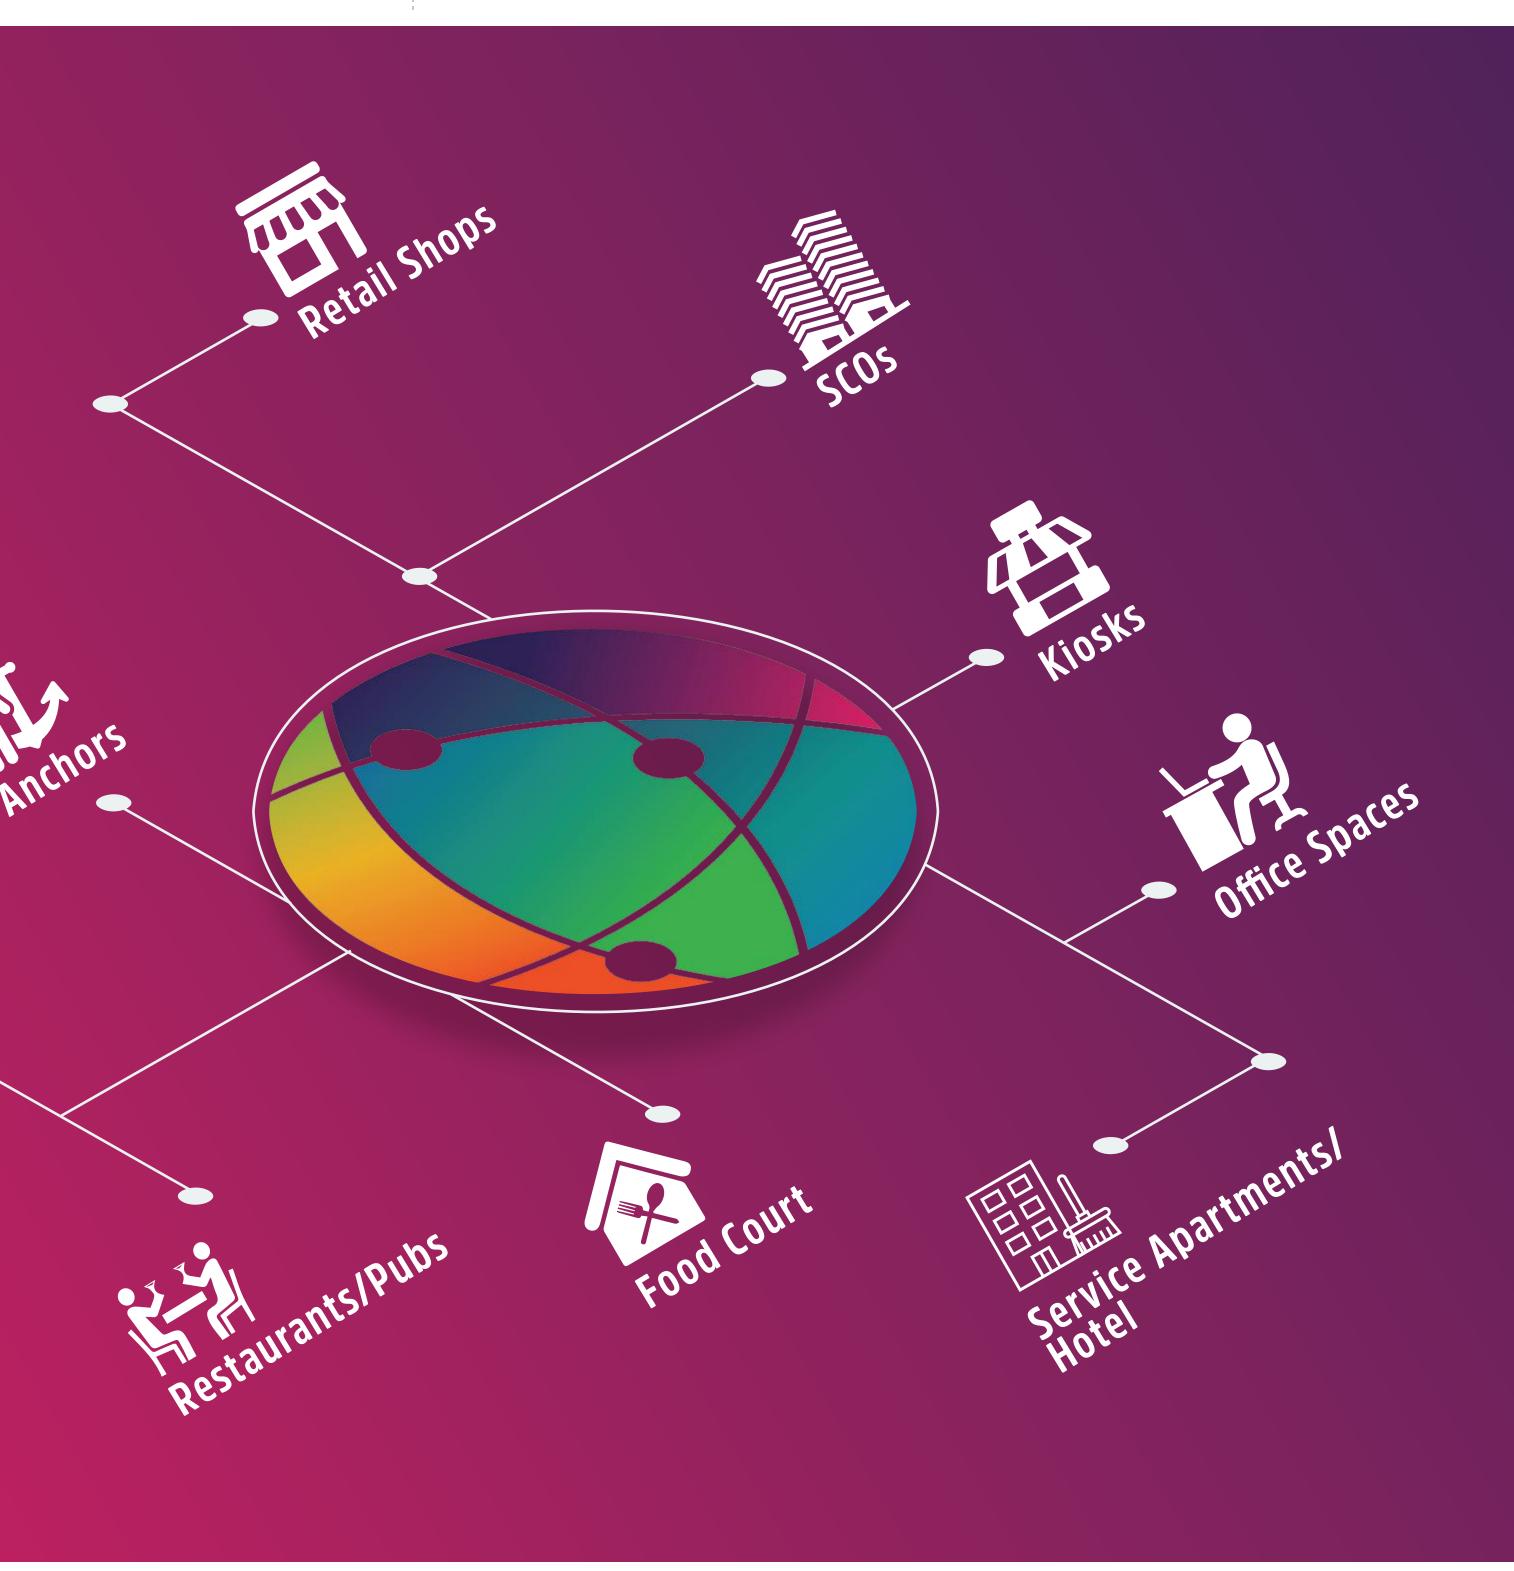

## where everything comes under Where everything comes under ROOF

Gaurs Group brings you a new world order of doing business in the most profitable way. Gaur World Street is a unique amalgamation of commercial and retail to churn out business opportunities as never before. Intelligently located near the prime location of Gaur Chowk, surrounded by several group housing projects and close to 5 lakh residents in the vicinity to provide you with a readymade clientele for unprecedented success.

SPREAD OVER A BUILT-UP AREA OF 1.1 LAKH SQ.MT. (12 LAKH SQ. FT.)

A VIBRANT AND UPSCALE DESTINATION SHOPPING AND BUSINESS CENTRE

All images including stock images, colours, pictures and accessories are indicative and used for illustrative purposes only. For the actual project details, please refere to the specifications mentioned in the subsequent pages of this brochure.

EXCLUSIVE RESIDENTIAL DEVELOPMENT IN VICINITY ENSURING MAXIMUM FOOTFALL

LOCATED AROUND LEADING BUSINESS CENTRES AND RESIDENTIAL TO GATHER MAXIMUM EYEBALLS

ONE-STOP DESTINATION, WHERE YOU SHOP, DINE, MEET, CELEBRATE AND CREATE MEMORIES