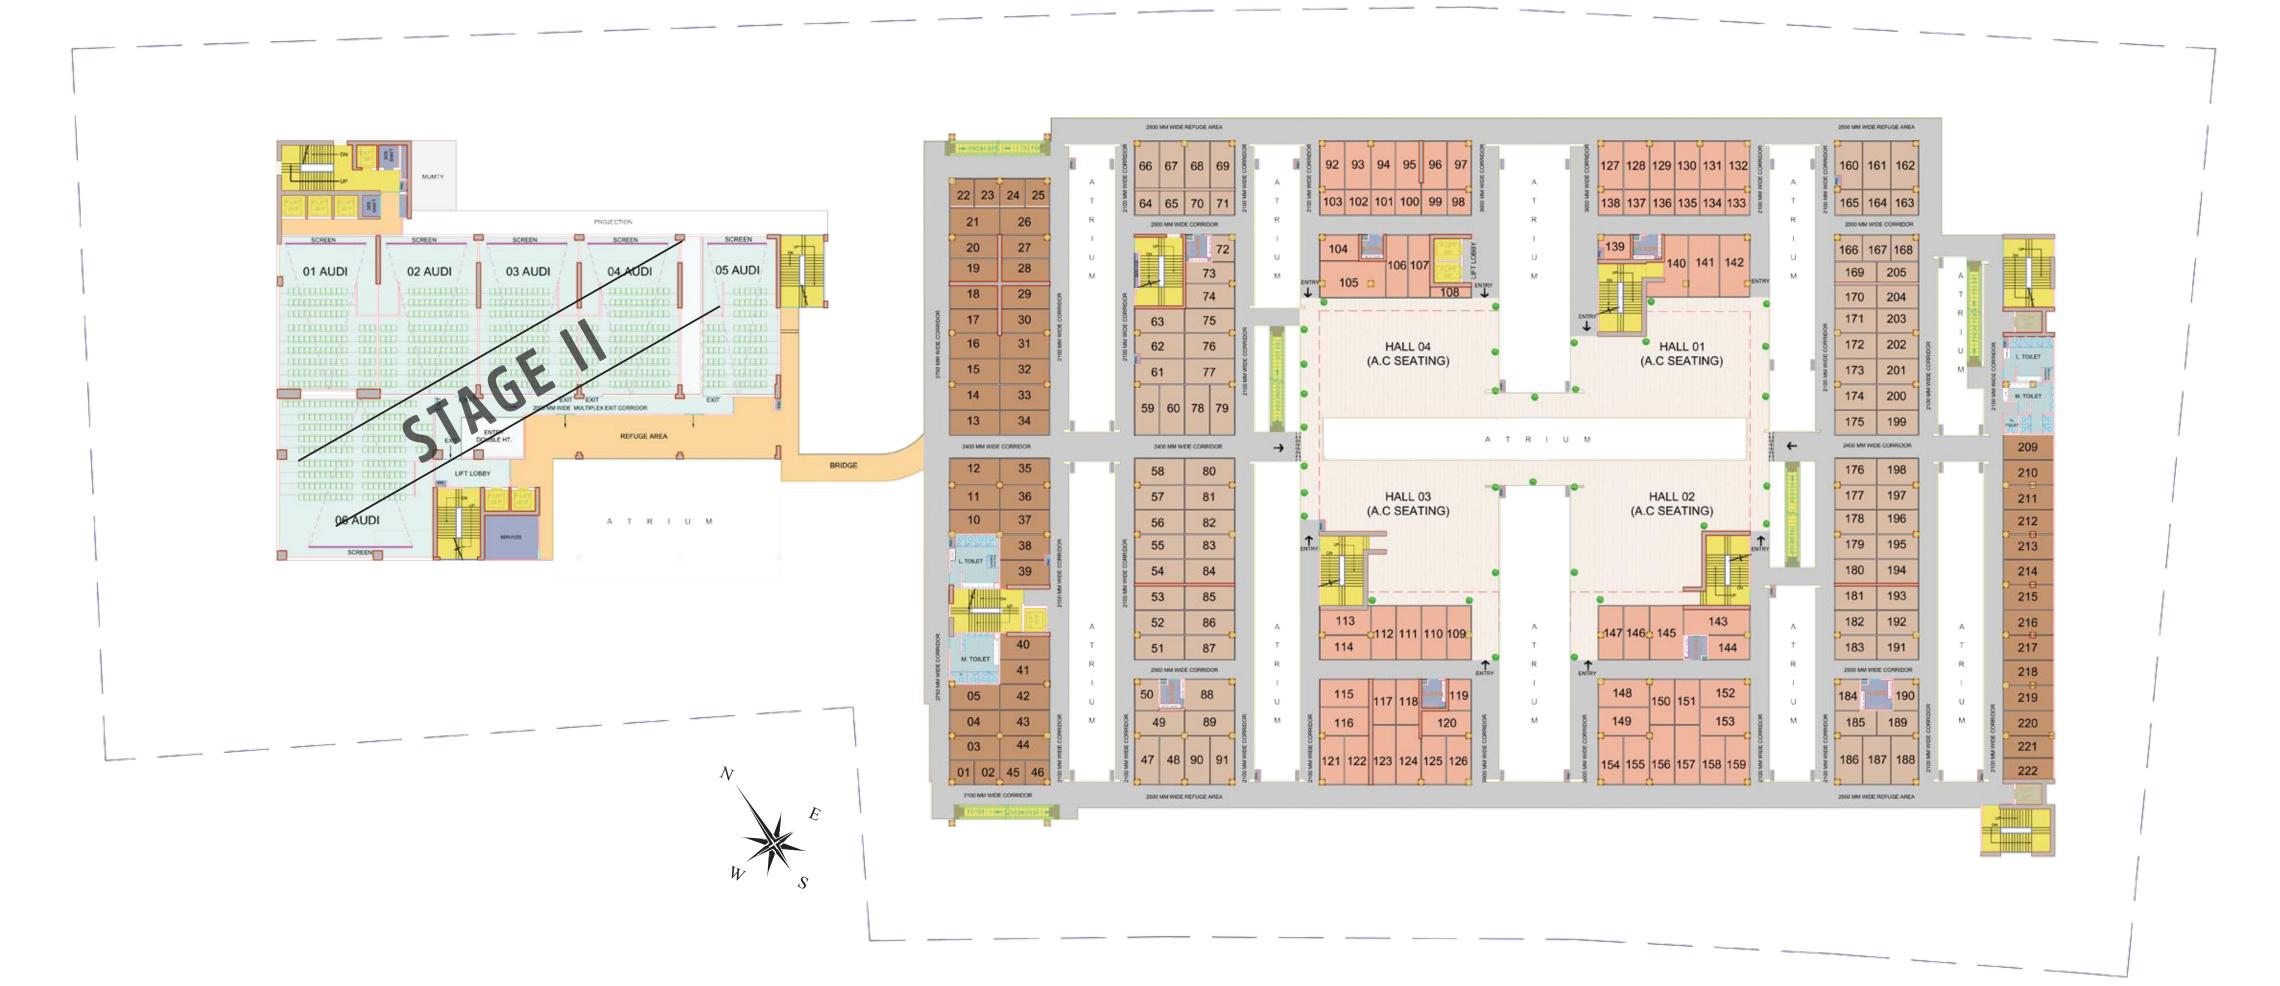

n the Office of SRO-Sadar-Gr. Noida District G.B. Nagar UP. Greater Noida Authority Sanctioned the Map of Gaur World Street vide sanction Letter No G/(BP)/4366(S)/2019/6145 Date 19.09.2019



C Ο Z Ο ۲

മ

## **GROUND FLOOR PLAN** (XGF - AGF)



Disclaimer: Lease Deed of the Project Gaur World Street Registered as Book No-1, Volume No-21072, page No-295 to 382 and Registration No-18272 Date 06.07.2016

in the Office of SRO-Sadar-Gr. Noida District G.B. Nagar UP. Greater Noida Authority Sanctioned the Map of Gaur World Street vide sanction Letter No G/(BP)/4366(S)/2019/6145 Date 19.09.2019



# FIRST FLOOR PLAN (XFF - AFF)





## **SECOND FLOOR PLAN** (XSF - ASF)





## **THIRD FLOOR PLAN** (XTF - ATF)





## **FOURTH FLOOR PLAN** (XFOF - AFOF)





# **FIFTH FLOOR PLAN** (XFIF - AFIF)





# **SIXTH FLOOR PLAN** (XSIF - ASIF)





# SPECIFICATIONS

| FLOOR DESCRIPTIONS                 | 2461 арагоч                                                                                                                                     |
|------------------------------------|-------------------------------------------------------------------------------------------------------------------------------------------------|
| TOTAL NO. OF SHOPS                 | 2461 approx.                                                                                                                                    |
| NO. OF FLOORS                      | Two Basements (Parking & Services)