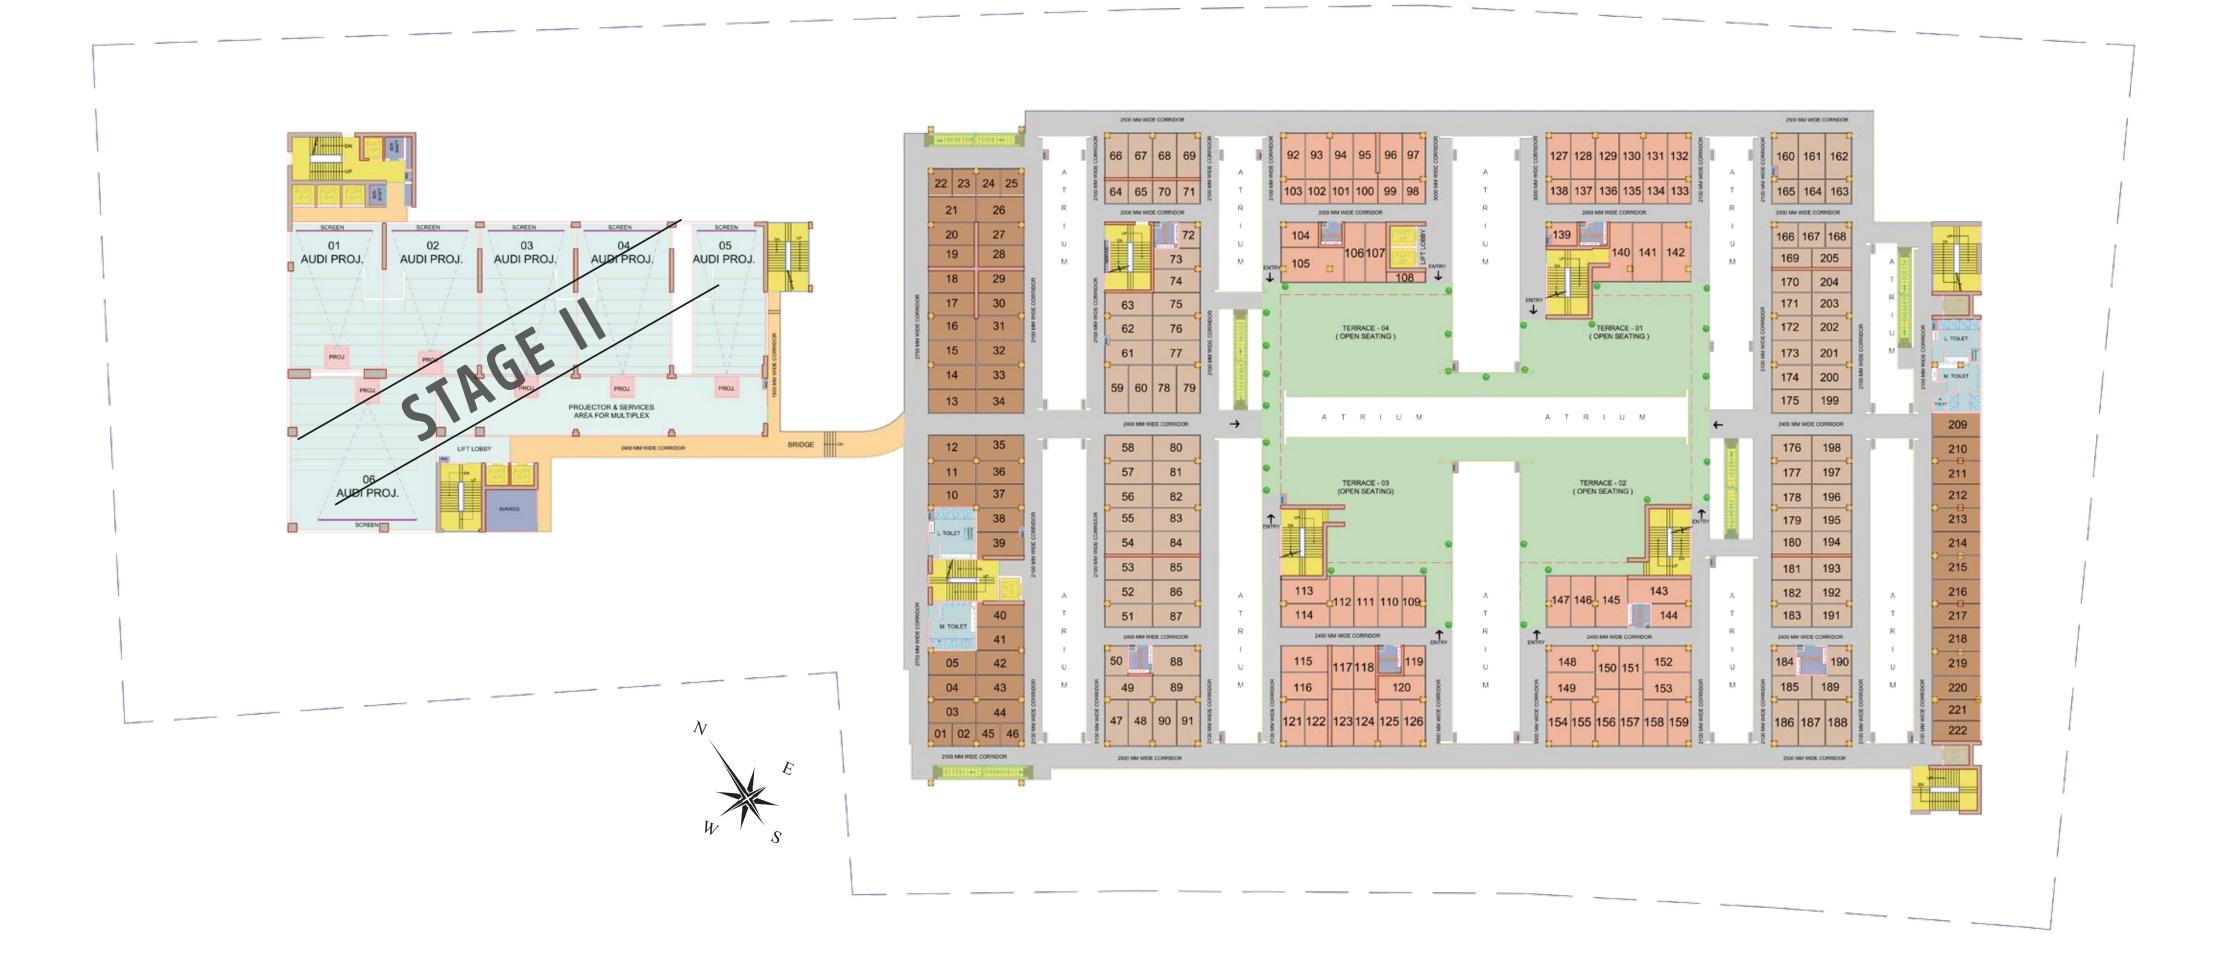

# LOWER GROUND FLOOR PLAN (XLGF - ALGF)

Disclaimer: Lease Deed of the Project Gaur World Street Registered as Book No-1, Volume No-21072, page No-295 to 382 and Registration No-18272 Date 06.07.2016

in the Office of SRO-Sadar-Gr. Noida District G.B. Nagar UP. Greater Noida Authority Sanctioned the Map of Gaur World Street vide sanction Letter No G/(BP)/4366(S)/2019/6145 Date 19.09.2019

## **GROUND FLOOR PLAN** (XGF - AGF)

Disclaimer: Lease Deed of the Project Gaur World Street Registered as Book No-1, Volume No-21072, page No-295 to 382 and Registration No-18272 Date 06.07.2016

in the Office of SRO-Sadar-Gr. Noida District G.B. Nagar UP. Greater Noida Authority Sanctioned the Map of Gaur World Street vide sanction Letter No G/(BP)/4366(S)/2019/6145 Date 19.09.2019

# FIRST FLOOR PLAN (XFF - AFF)

## **SECOND FLOOR PLAN** (XSF - ASF)

## **THIRD FLOOR PLAN** (XTF - ATF)

## **FOURTH FLOOR PLAN** (XFOF - AFOF)

# **FIFTH FLOOR PLAN** (XFIF - AFIF)

# **SIXTH FLOOR PLAN** (XSIF - ASIF)

# SPECIFICATIONS

| FLOOR DESCRIPTIONS                 | 2461 арагоч                                                                                                                                     |
|------------------------------------|-------------------------------------------------------------------------------------------------------------------------------------------------|
| TOTAL NO. OF SHOPS                 | 2461 approx.                                                                                                                                    |
| NO. OF FLOORS                      | Two Basements (Parking & Services)                                                                                                              |
|                                    | Lower Ground Floor to Fourth Floor (Shopping / Restaurants / Retail)<br>Fifth Floor to Seventh Floor (Shopping / Food Courts / Retail / Office) |
|                                    |                                                                                                                                                 |
| NO. OF SHOPS PER FLOOR             |                                                                                                                                                 |
| LOWER GROUND FLOOR                 | 302 Shops, Kiosk - 109 No (Approx.)                                                                                                             |
| GROUND FLOOR                       | 286 Shops (Approx.)                                                                                                                             |
|                                    | 282 Shops (Approx.)                                                                                                                             |
| SECOND FLOOR<br>THIRD FLOOR        | 282 Shops (Approx.)                                                                                                                             |
| FOURTH FLOOR                       | 278 Shops (Approx.)                                                                                                                             |
| FIFTH FLOOR                        | 278 Shops (Approx.)                                                                                                                             |
| SIXTH FLOOR                        | 215 Shops (Approx.)                                                                                                                             |
| SEVENTH FLOOR                      | 215 Shops (Approx.)                                                                                                                             |
|                                    | 214 Shops (Approx.)                                                                                                                             |
| VITAL INFORMATION                  |                                                                                                                                                 |
| AIR CONDITIONING                   | DX package of Air Conditioning for Shops, retail areas, offices etc. (indoor unit to be provided                                                |
|                                    | by the buyer / owner. Only piping tap off works to be done till one point)                                                                      |
| CEILING HEIGHT                     | 4.6 m Clear Height under slab for Basement 1 & 2 (Parking)                                                                                      |
|                                    | 4.3 m (14' - 0" approx.) Clear Height under slab for                                                                                            |
|                                    | Lower Ground Floor To Seventh Floor                                                                                                             |
| LIFTS AND ESCALATORS               |                                                                                                                                                 |
| SEPARATE LIFTS                     | 5 No. of lifts for Shopping Area (Make Otis / Fujitec / Kone / Equivalent)                                                                      |
| SPECIFICATION OF LIFTS             | SS Finish from Inside and Outside (as per manufacturer)                                                                                         |
| ESCALATORS                         | 2 Nos. of Escalators catering from B2 to B1 & B1 to LGF                                                                                         |
|                                    | 2 Nos. of Escalators from LGF to GF                                                                                                             |
|                                    | 5 Nos. of Escalator from Ground Floor to Seventh Floor for Upward & Downward Movement at each flo                                               |
|                                    | (Make: Otis / Fujitec / Kone / Equivalent)                                                                                                      |
| LOBBY AND COMMON AREAS             |                                                                                                                                                 |
| FLOORING                           | Granite Flooring / Tile                                                                                                                         |
| CEILING                            | Exposed DECK sheet with running Service Area                                                                                                    |
| WALLS & PAINTING                   | Dry wall painting partitions with Granite & Tile finishing up to 4'0" and balance area OBD upto beam                                            |
|                                    | bottom / false ceiling which ever is lower (Make: ICI Dulux / Asian / Berger or Equivalent Quality)                                             |
| RAILING                            | M.S Railing in Internal Area & Glass Railing in External Area                                                                                   |
| ELECTRICITY                        | Common Area Electrical works with Corridor Lighting                                                                                             |
| FIRE FIGHTING                      | As per NOC                                                                                                                                      |
| STAIRCASE                          | Granite Flooring / Tile                                                                                                                         |
| COMMON TOILETS                     |                                                                                                                                                 |
| (Male, Female and Specially-abled) |                                                                                                                                                 |
| FLOORING                           | Anti-Skid Tile Flooring                                                                                                                         |
| PAINTING                           | OBD Paints                                                                                                                                      |
| WALL CLADDING                      | Tile Cladding on Dado upto 8' - 0" height                                                                                                       |
| WC                                 | European WC Wall Mounted                                                                                                                        |
| CP FITTING                         | Chrome Plated                                                                                                                                   |