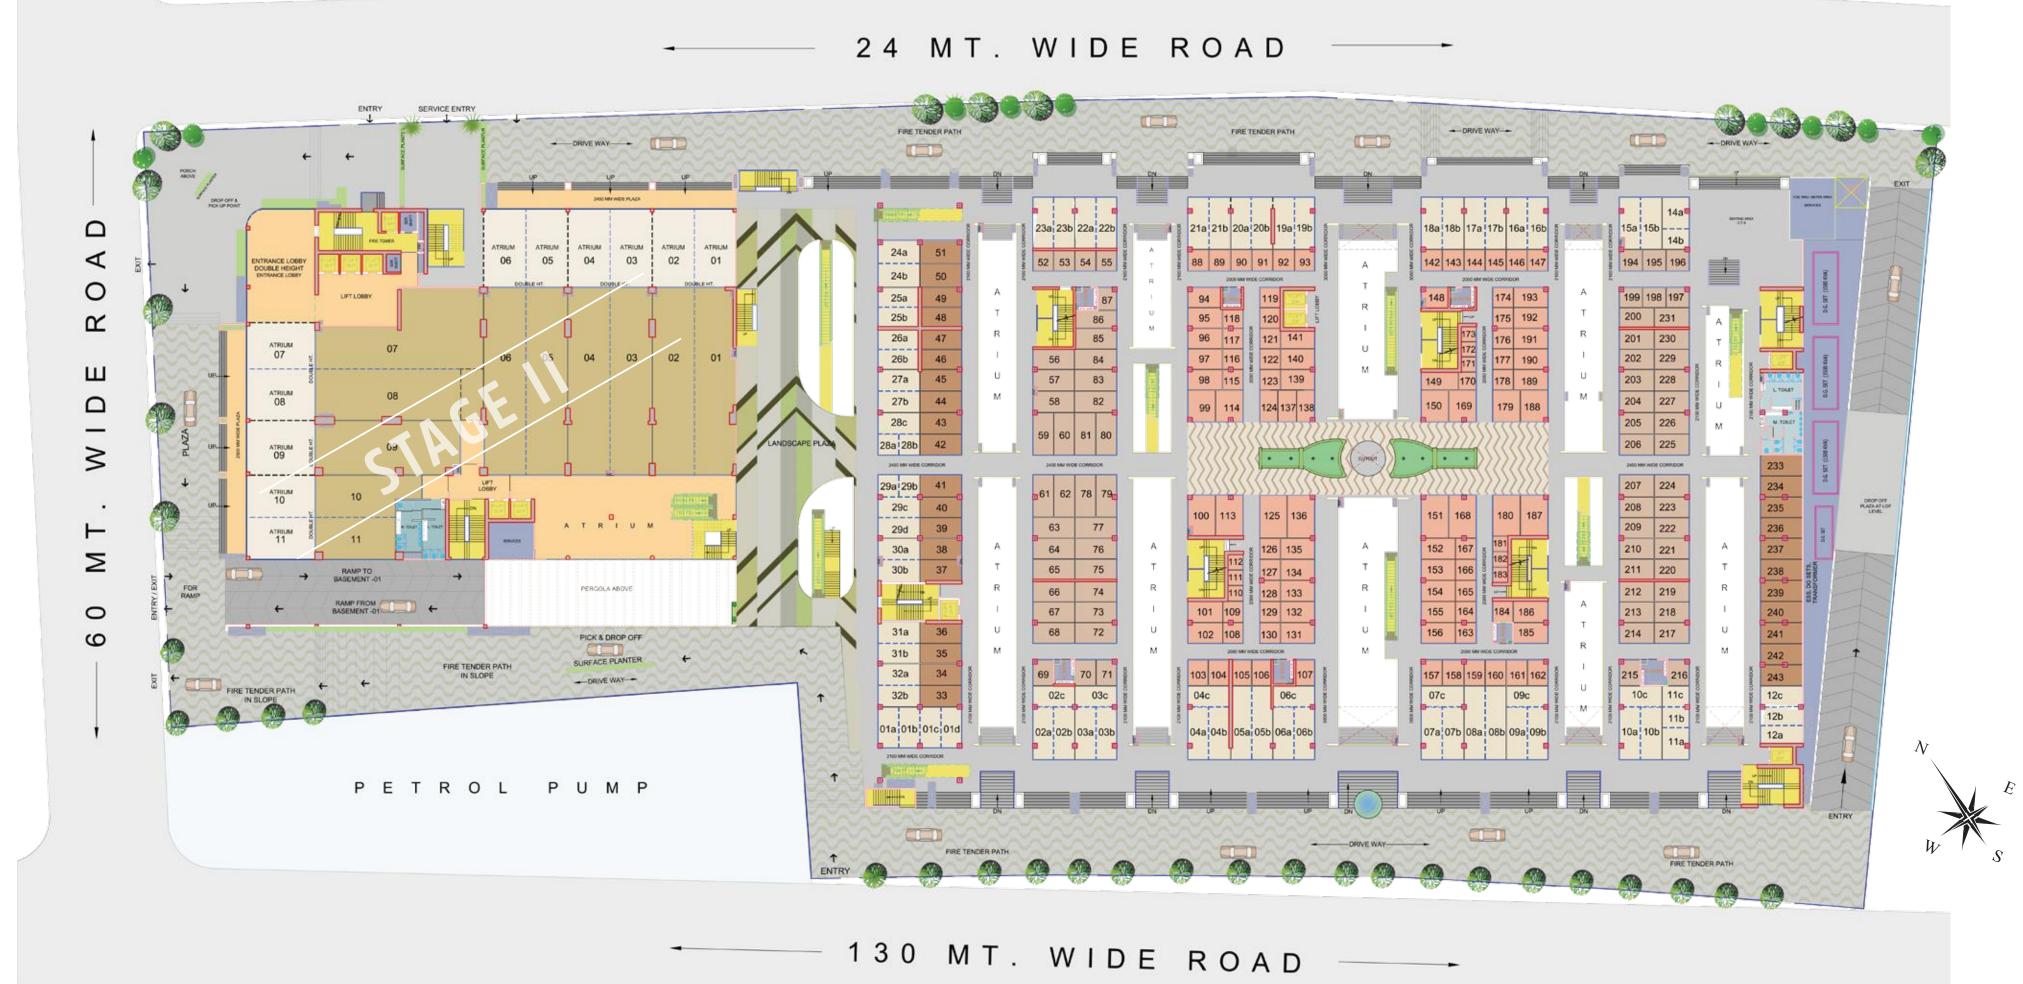

## **GROUND FLOOR PLAN** (XGF - AGF)

Disclaimer: Lease Deed of the Project Gaur World Street Registered as Book No-1, Volume No-21072, page No-295 to 382 and Registration No-18272 Date 06.07.2016

in the Office of SRO-Sadar-Gr. Noida District G.B. Nagar UP. Greater Noida Authority Sanctioned the Map of Gaur World Street vide sanction Letter No G/(BP)/4366(S)/2019/6145 Date 19.09.2019