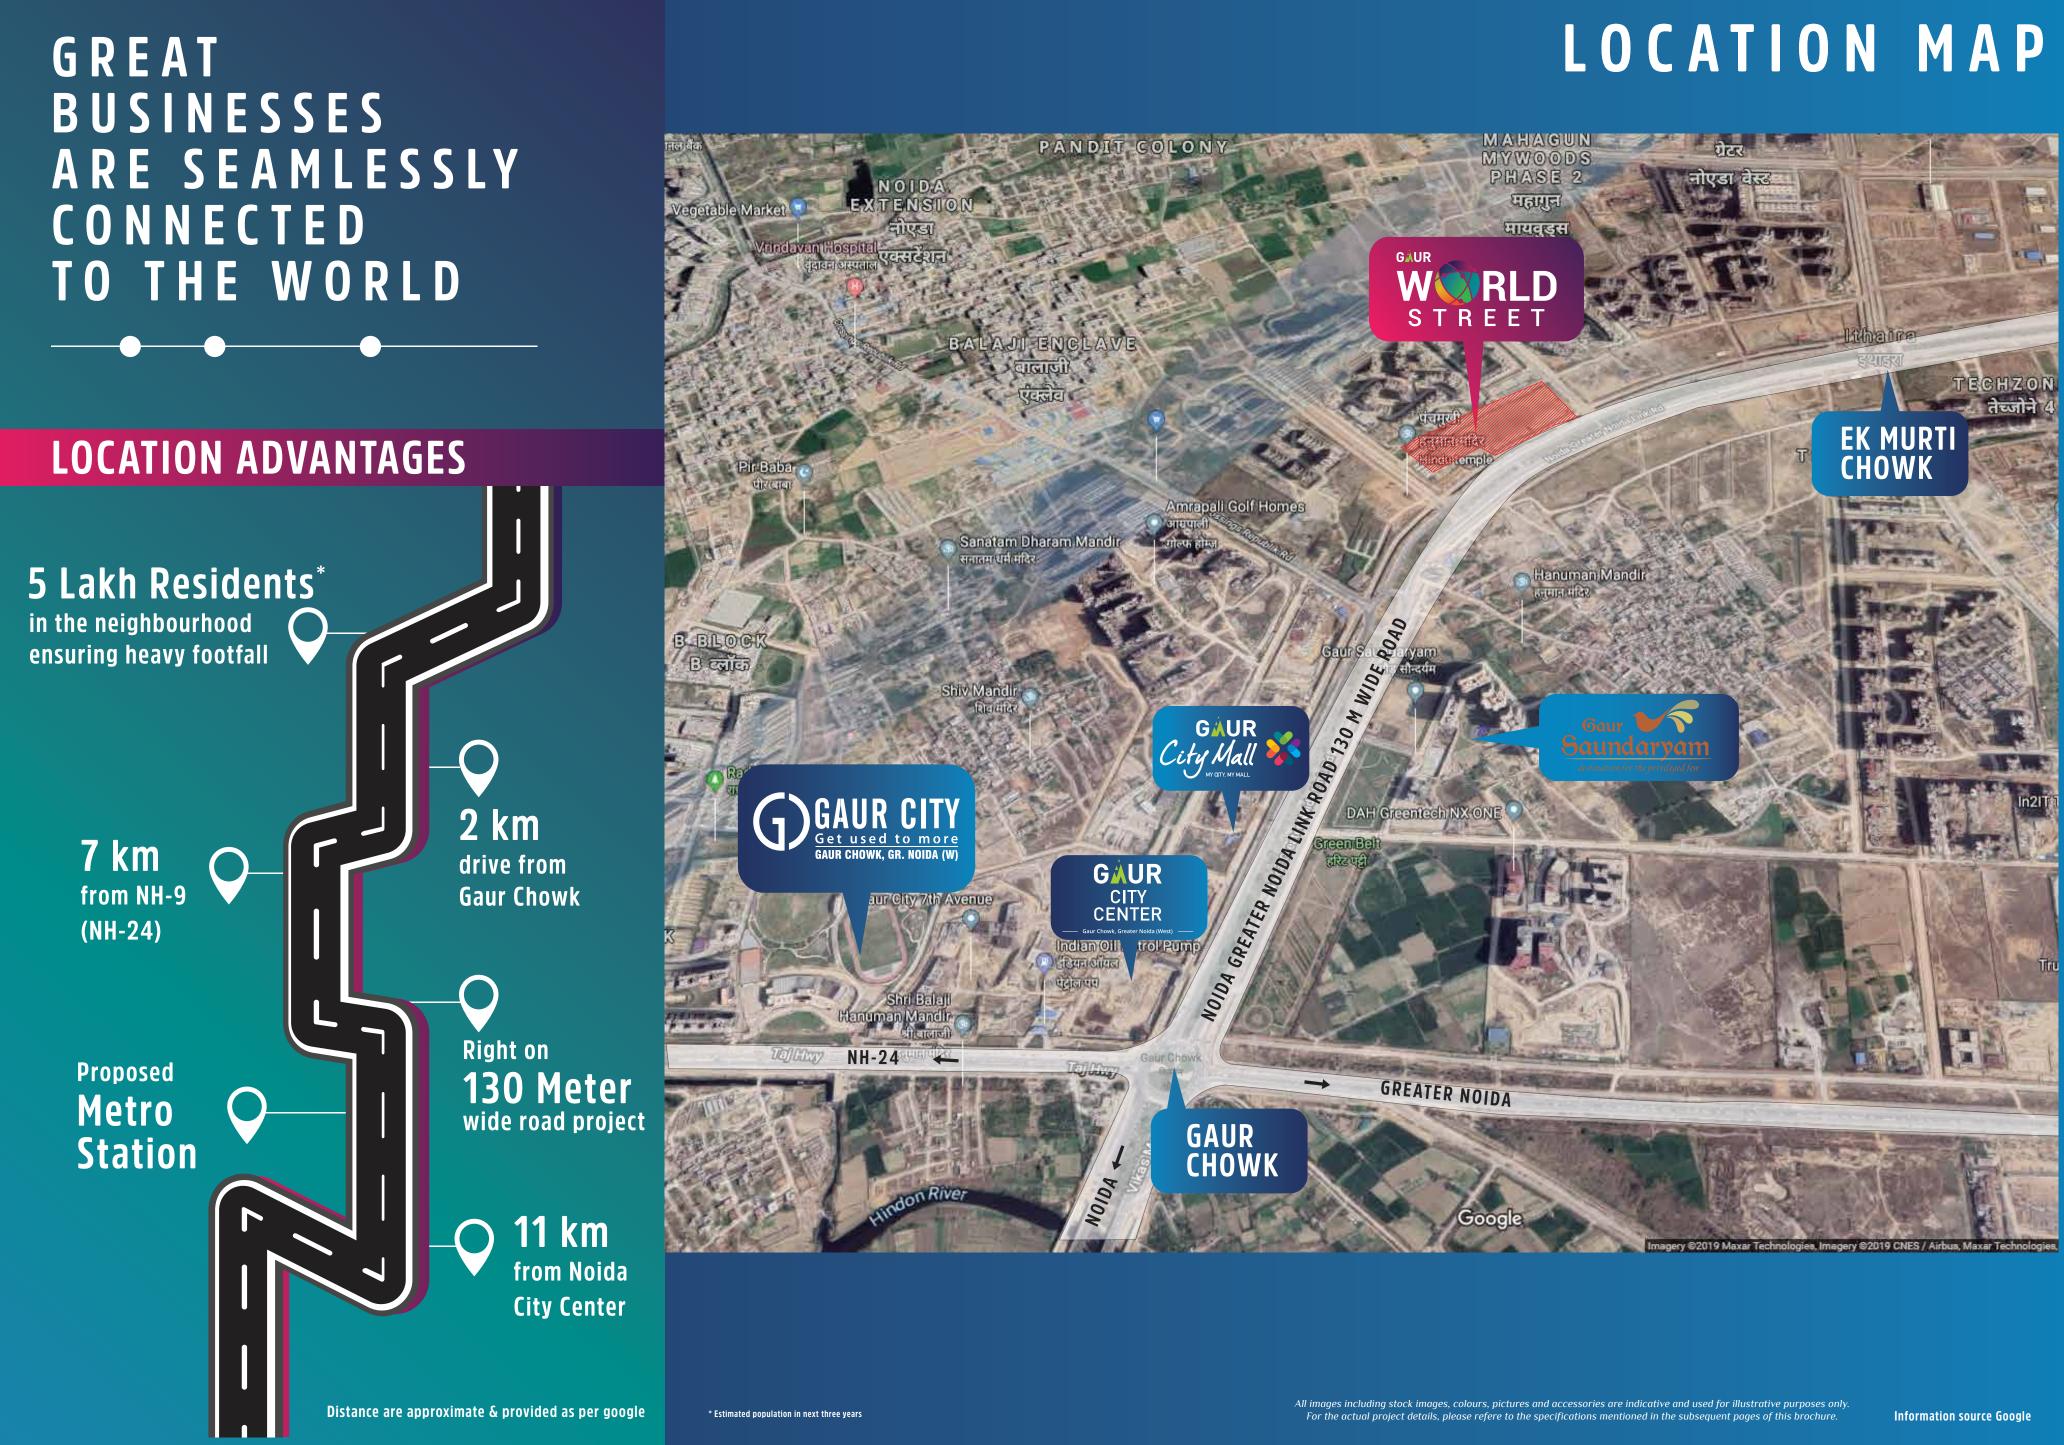

er green cover

Being developed as Metro centre for

to attract economic activities and

population to decongest Delhi

AT INDIA'S

MOST PROMISING

BUSINESS

DESTINATION

NOIDA, GR NOIDA (W)

All images including stock images, colours, pictures and accessories are indicative and used for illustrative purposes only

For the actual project details, please refere to the specifications mentioned in the subsequent pages of this brochure.

providing quality urban environment,

Wide road network

avenues

with broad. tree-lined

Home to reputed schools like GIS & DPS, Somerville; institutions for engineering & management studies and also to few renowned hospitals.



mobile phone facility is spanned in 50 acres, which already employs over 5,000 people

### Information source Google

Food Park





## where everything comes under Where everything comes under ROOF

Gaurs Group brings you a new world order of doing business in the most profitable way. Gaur World Street is a unique amalgamation of commercial and retail to churn out business opportunities as never before. Intelligently located near the prime location of Gaur Chowk, surrounded by several group housing projects and close to 5 lakh residents in the vicinity to provide you with a readymade clientele for unprecedented success.

SPREAD OVER A BUILT-UP AREA OF 1.1 LAKH SQ.MT. (12 LAKH SQ. FT.)

A VIBRANT AND UPSCALE DESTINATION SHOPPING AND BUSINESS CENTRE



All images including stock images, colours, pictures and accessories are indicative and used for illustrative purposes only. For the actual project details, please refer