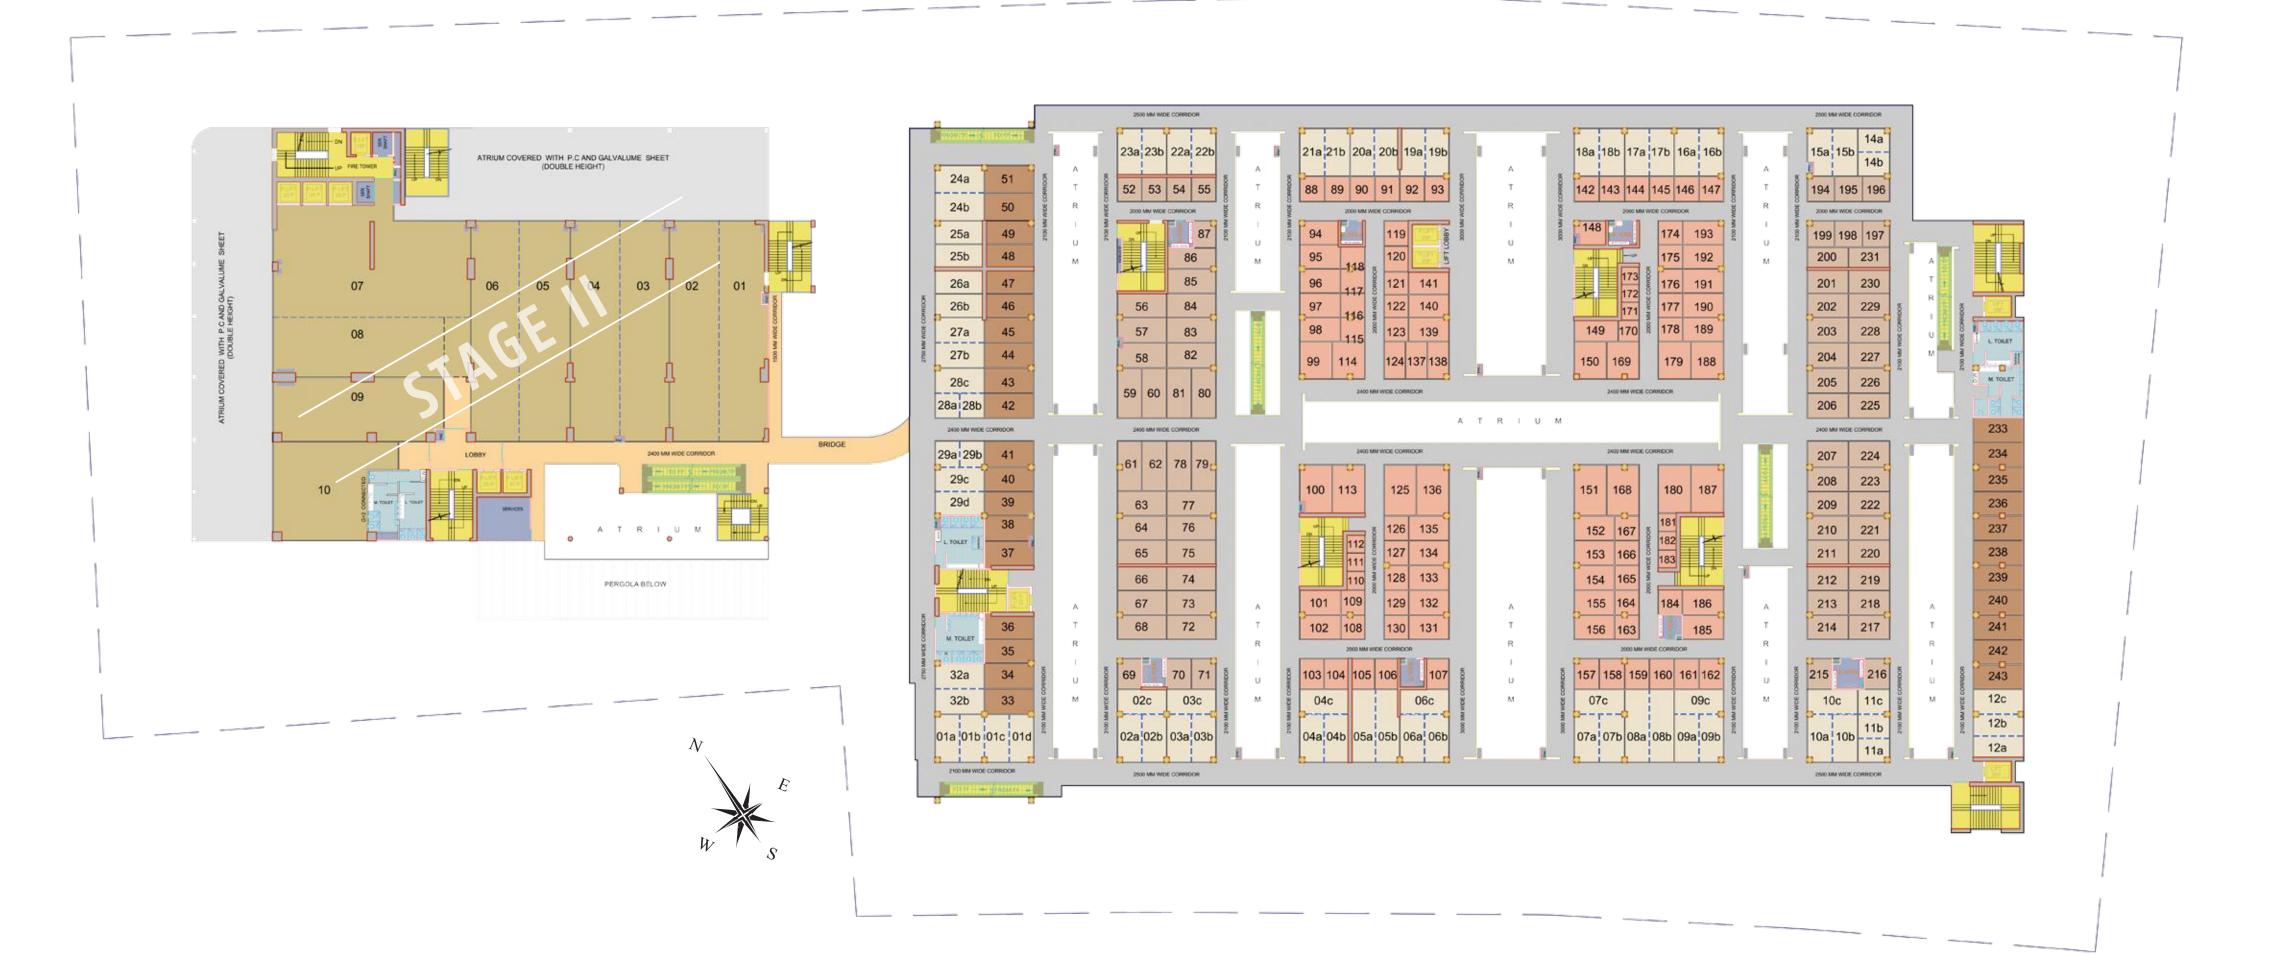

# LOWER GROUND FLOOR PLAN (XLGF - ALGF)

Disclaimer: Lease Deed of the Project Gaur World Street Registered as Book No-1, Volume No-21072, page No-295 to 382 and Registration No-18272 Date 06.07.2016

in the Office of SRO-Sadar-Gr. Noida District G.B. Nagar UP. Greater Noida Authority Sanctioned the Map of Gaur World Street vide sanction Letter No G/(BP)/4366(S)/2019/6145 Date 19.09.2019