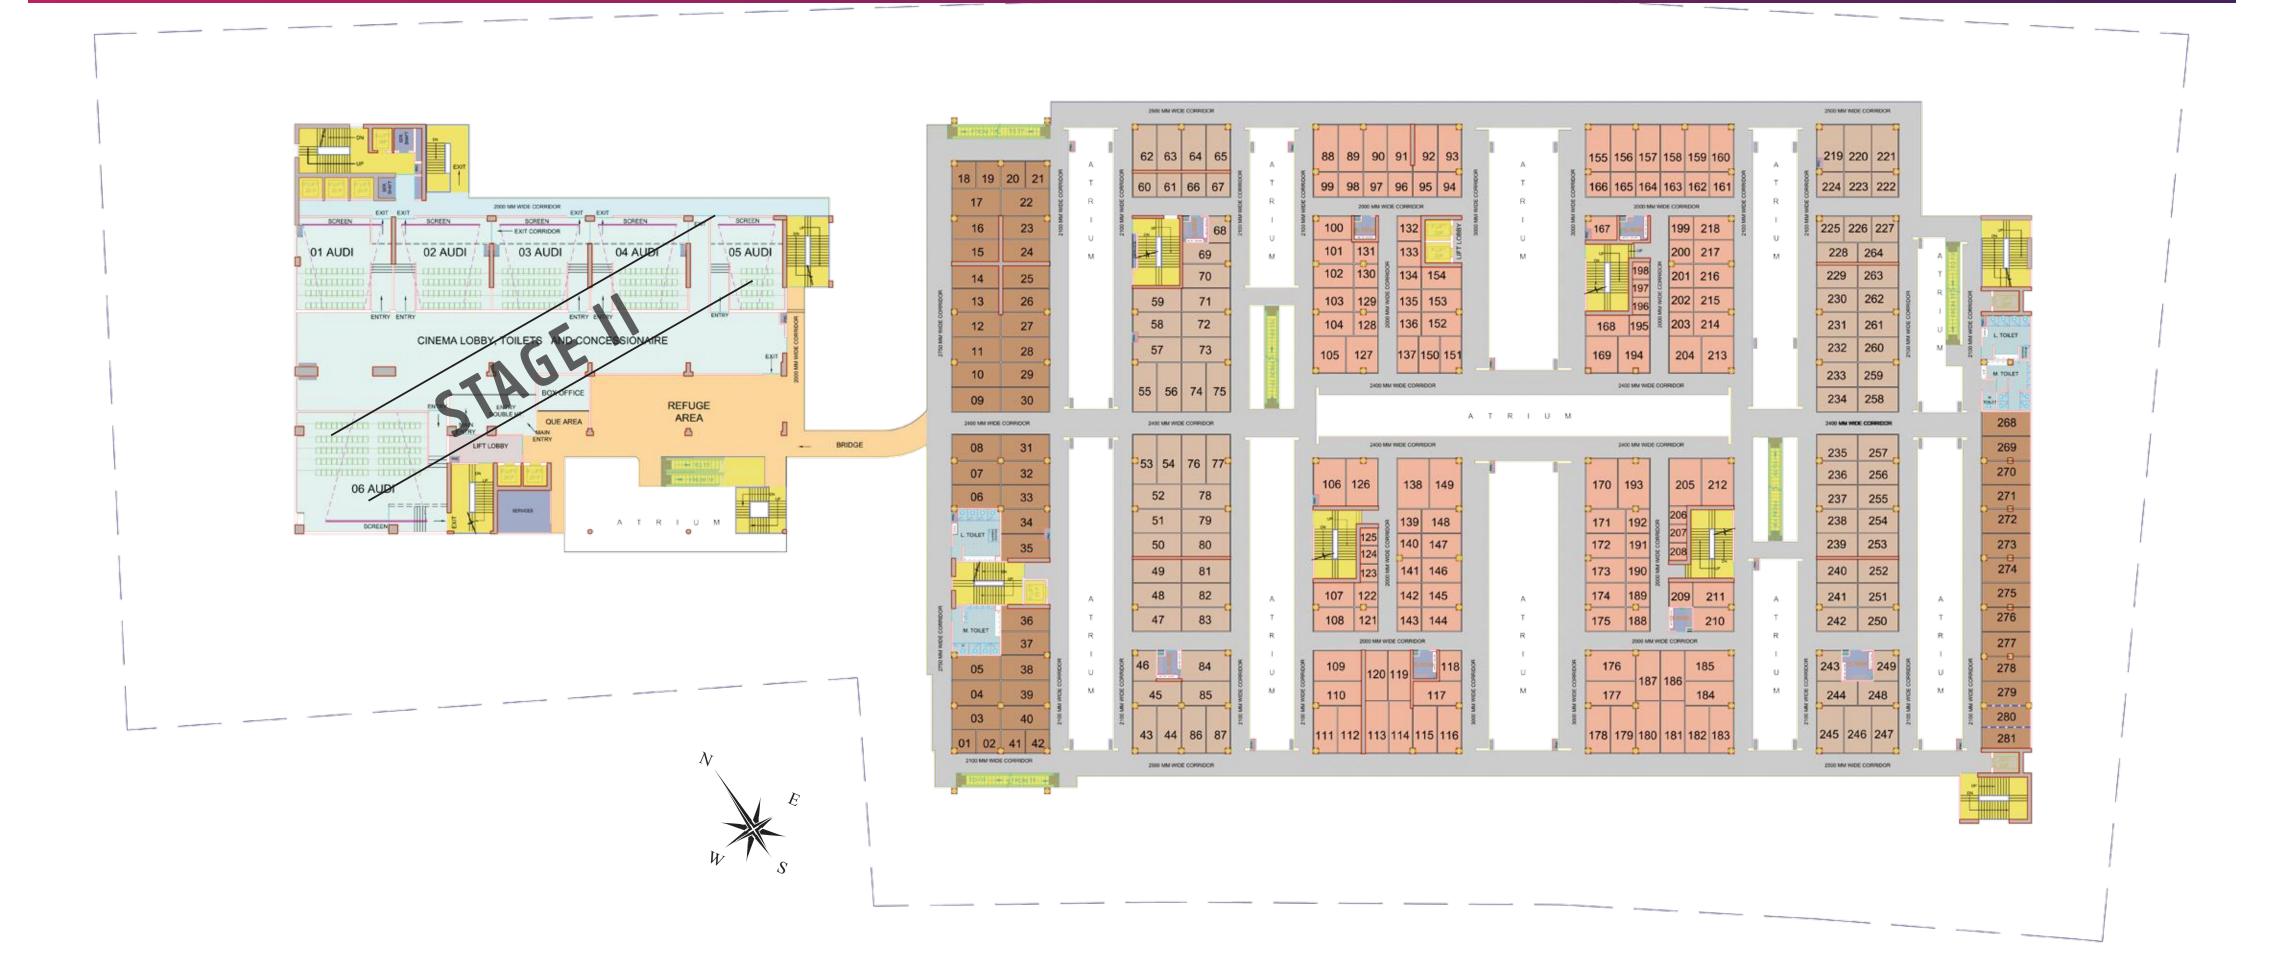

d Registration No-18272 Date 06.07.2016

in the Office of SRO-Sadar-Gr. Noida District G.B. Nagar UP. Greater Noida Authority Sanctioned the Map of Gaur World Street vide sanction Letter No G/(BP)/4366(S)/2019/6145 Date 19.09.2019



C Ο Z Ο ۲

മ

## **GROUND FLOOR PLAN** (XGF - AGF)



Disclaimer: Lease Deed of the Project Gaur World Street Registered as Book No-1, Volume No-21072, page No-295 to 382 and Registration No-18272 Date 06.07.2016

in the Office of SRO-Sadar-Gr. Noida District G.B. Nagar UP. Greater Noida Authority Sanctioned the Map of Gaur World Street vide sanction Letter No G/(BP)/4366(S)/2019/6145 Date 19.09.2019



# FIRST FLOOR PLAN (XFF - AFF)





## **SECOND FLOOR PLAN** (XSF - ASF)





## **THIRD FLOOR PLAN** (XTF - ATF)





## **FOURTH FLOOR PLAN** (XFOF - AFOF)





# **FIFTH FLOOR PLAN** (XFIF - AFIF)





# **SIXTH FLOOR PLAN** (XSIF - ASIF)





# SPECIFICATIONS

| FLOOR DESCRIPTIONS                 | 2461 арагоч                                                                                                                                     |
|------------------------------------|-------------------------------------------------------------------------------------------------------------------------------------------------|
| TOTAL NO. OF SHOPS                 | 2461 approx.                                                                                                                                    |
| NO. OF FLOORS                      | Two Basements (Parking & Services)