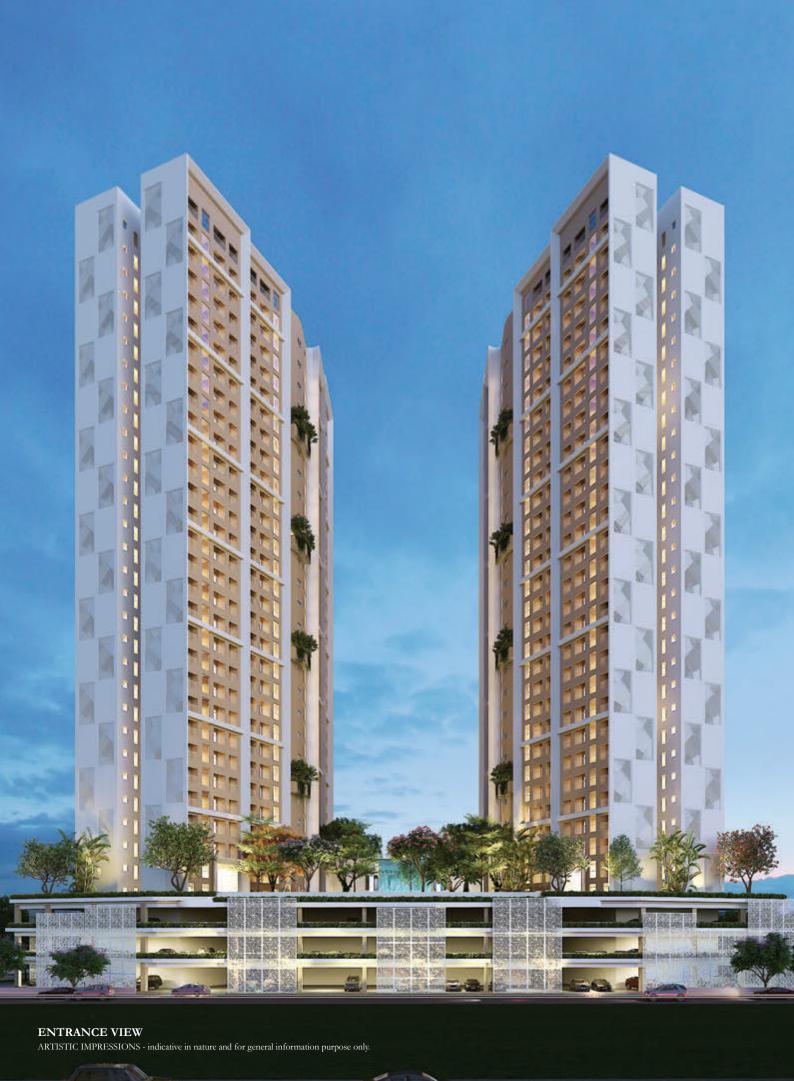

# SOBHA Dream Heights. High Living Redefined.

SOBHA Dream Heights fuses the features of GIFT City, India's first operational Smart City and IFSC with SOBHA's world class quality, robust construction and modern amenities to give you a quality of life that is par excellence. It is, at 33 storeys, the tallest residential tower in Gujarat with features like the District Cooling System that creates in-built centralized air conditioning for your home, Utility Tunnels that are planned to make sure that residents are not inconvenienced during maintenance work, Automated Waste Collection System that makes it easy for you to dispose of your waste through garbage chutes, a state-of-the art Water Treatment System that makes sure that every tap in your home delivers drinkable water and a Centralized Power Grid that minimizes power outage, helping residents to save on electricity bills.

#### The Design

At 33 storeys, the tallest residential tower in Gujarat.

Elevated living with residential floors starting from floor 4.

Aesthetically landscaped vehicle-free podium to ensure kids' safety.

ARTISTIC IMPRESSIONS - indicative in nature and is for general information purpose only.