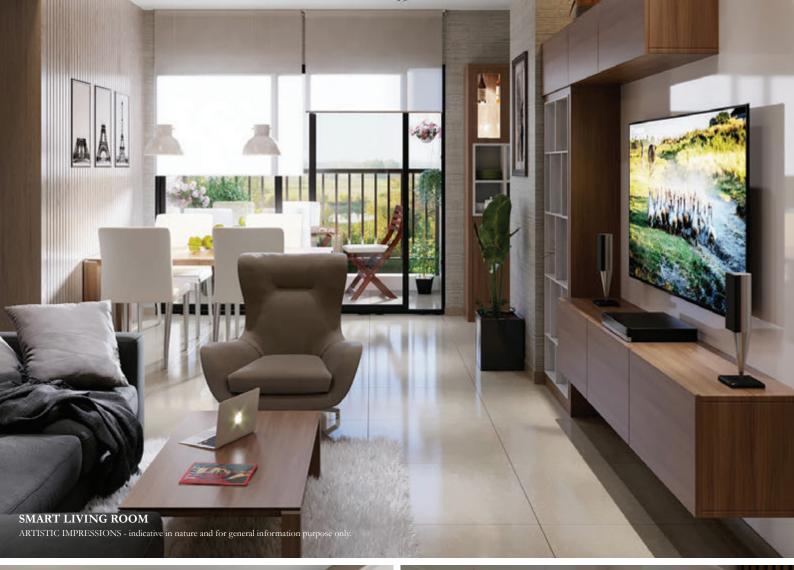

#### Living Room

Vastu compliant entry.

7.05 ft. high main door with architraves to conceal uneven joints.

Optimal sized spacing for seating and dining area.

ARTISTIC IMPRESSIONS - indicative in nature and is for general information purpose only.