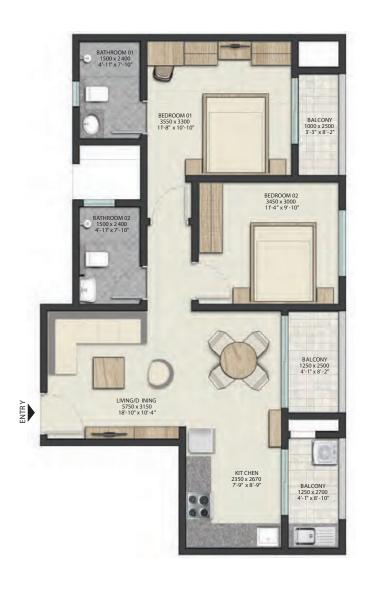

### 2BHK - TYPE A

FLOOR PLANS

SBA - 1135 SFT / 106 SQM CARPET AREA - 629 SFT / 58 SQM BALCONY - 90 SFT / 8 SQM

All dimensions in mm

Carpet area and SBA roundedup to nearest whole number