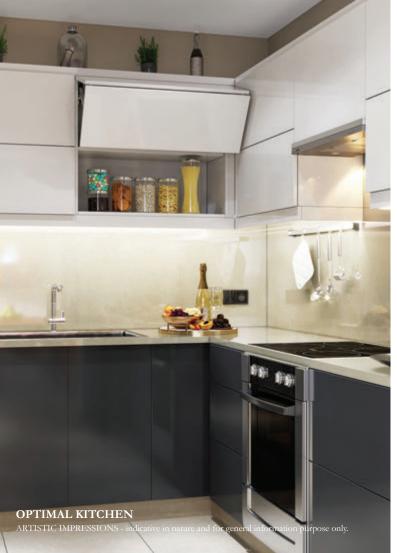

#### Optimal Kitchen

Easy-to-clean floor to ceiling tiling.

Large utility area with sliding glass door.

False ceiling in utility area.

State-of-the-art water treatment system ensures 24x7 potable water from all taps.

ARTISTIC IMPRESSIONS - indicative in nature and is for general information purpose only.