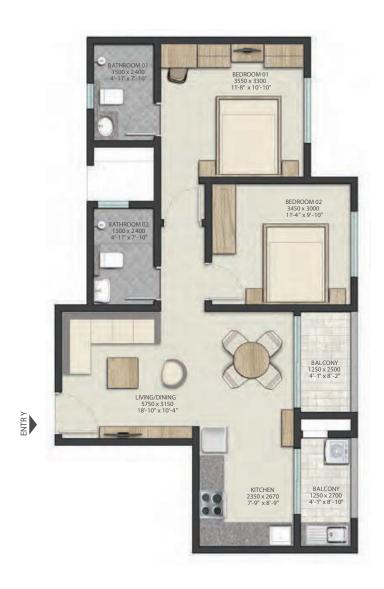

### 2BHK - TYPE A

FLOOR PLANS

SBA - 1135 SFT / 106 SQM CARPET AREA - 629 SFT / 58 SQM BALCONY - 90 SFT / 8 SQM

All dimensions in mm

Carpet area and SBA roundedup to nearest whole number