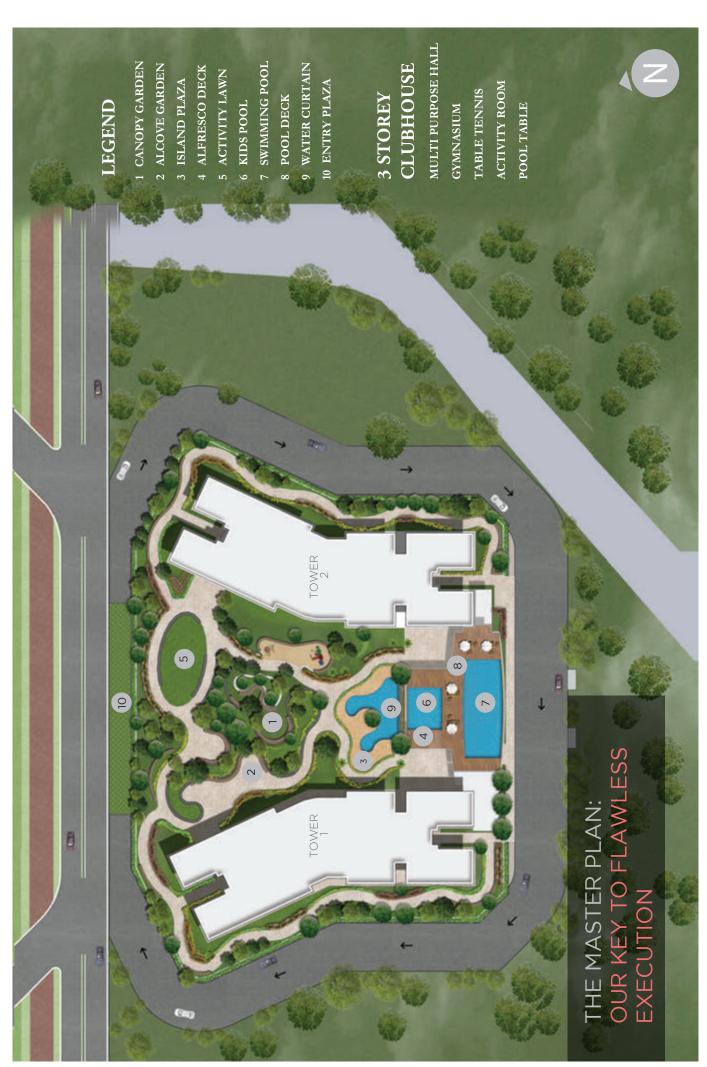

### The Finer Details of GIFT City.

# INDIA'S FIRST OPERATIONAL SMART CITY AND IFSC

GIFT City is being developed on 886 acres of land.

Infrastructure & facilities are at par with IFSCs in Singapore, Dubai and Dublin.

SOBHA Dream Heights is GIFT City's first residential project.

#### INDIA'S FIRST

Smart City with District Cooling System.

Automated Waste Collection System plant.

Utility Tunnel that makes the surrounding digging free.