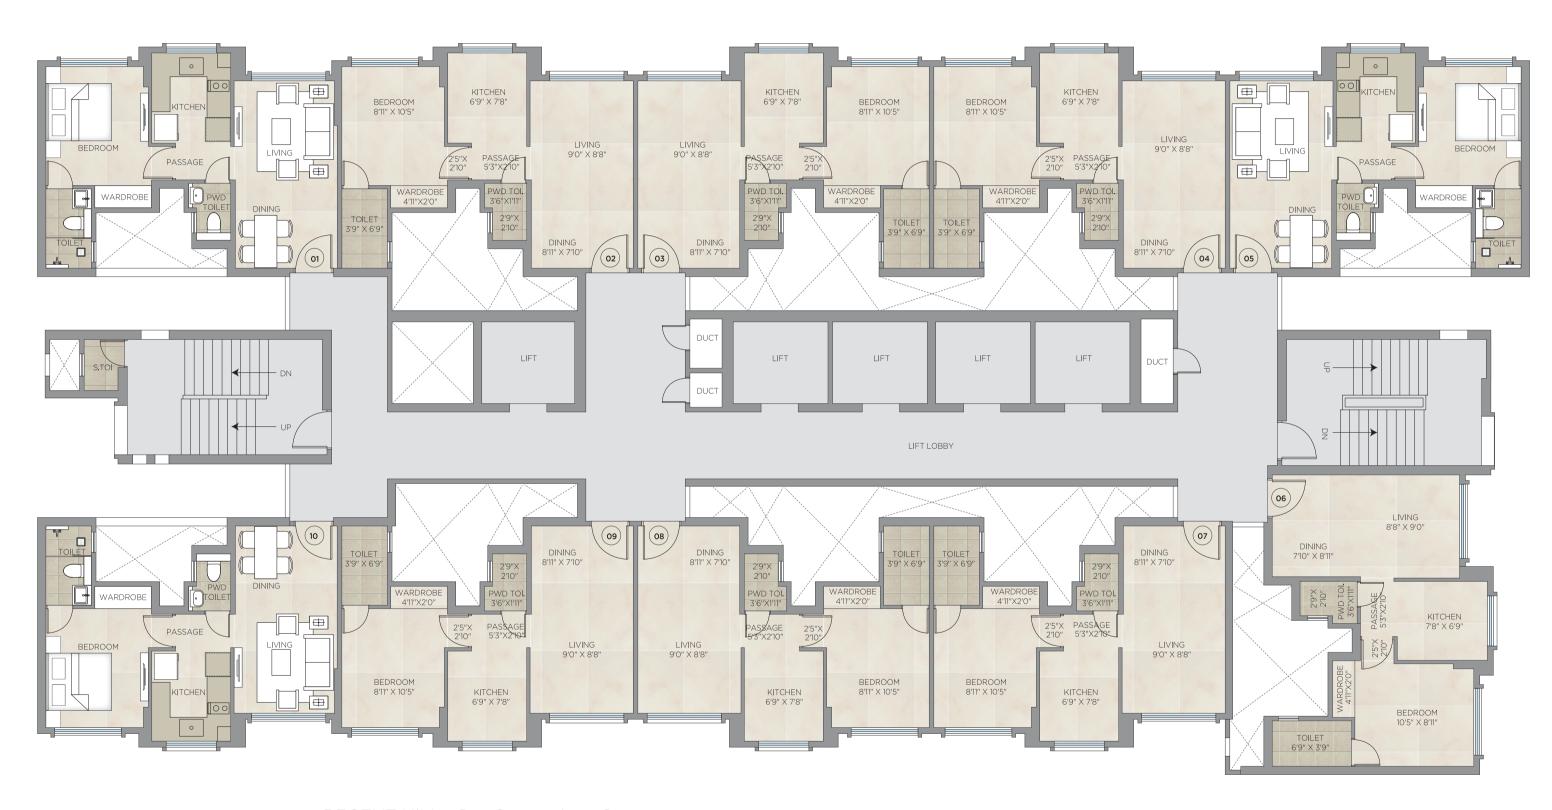

REGENT HILL - D Carpet Area Statement

| Flat Type | Flat Nos.               | As Per RERA  |               |
|-----------|-------------------------|--------------|---------------|
|           |                         | (in Sq. Ft.) | (in Sq. Mtr.) |
| 1 BHK     | 2, 3, 4, 5, 6, 7, 8 & 9 | 379          | 35.25         |
| 1 BHK     | 1 & 10                  | 378          | 35.16         |

- All internal dimensions for carpet area are from unfinished wall surfaces.
- Minor variations up to (+/-) 3% in actual carpet areas may occur on account of site conditions/columns/finishes etc.
- In toilets, the carpet areas are inclusive of ledge walls (if any).
- Conversion: 1 Sq. Mtr. = 10.764 Sq. Ft.