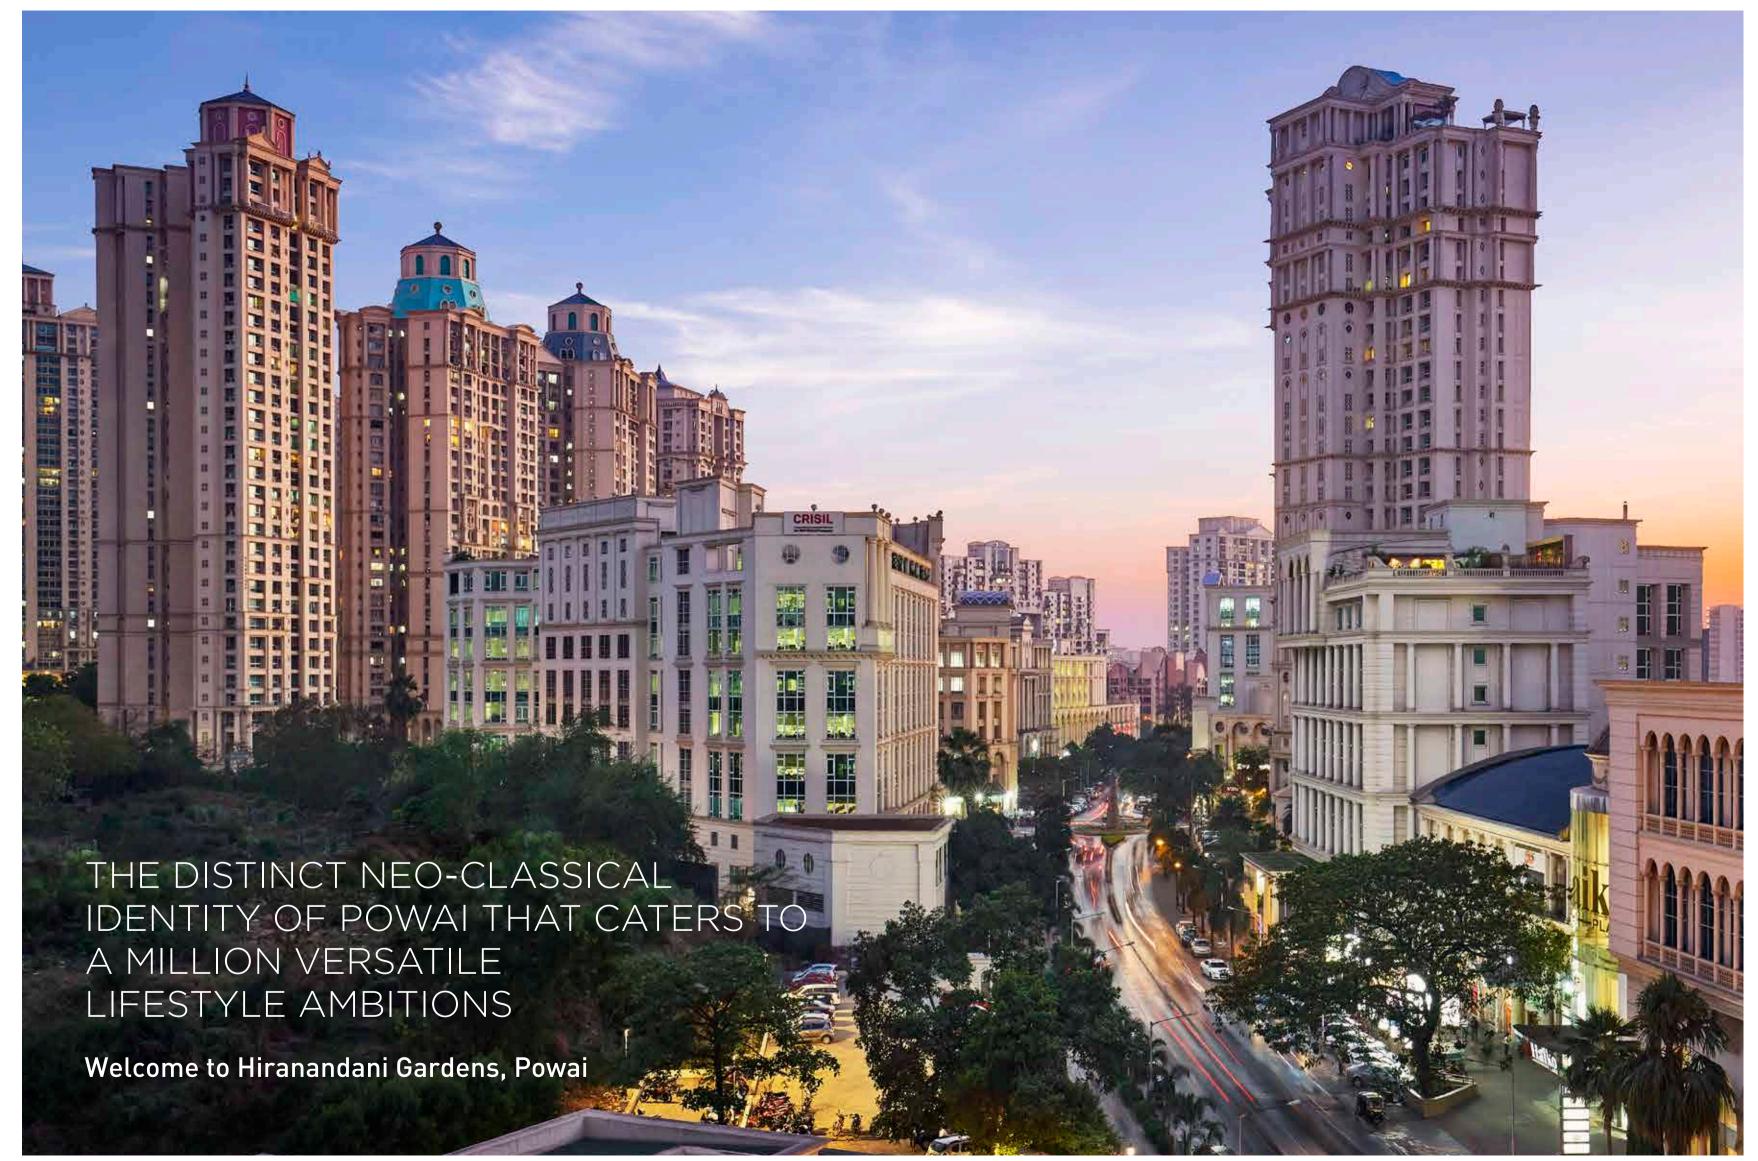

## INTERIORS THAT ARE CUSTOMIZED TO MATCH THE FONDNESS OF FIERCE AMBITIONS

#### Apartment Features

- Air conditioned living, dining and bedroom with split units
- Large format tiles in living, dining and bedroom
- Aluminium double glazed windows
- Designer tiles in toilets & kitchen
- Thoughtfully designed toilets with bathroom fittings
- Vanity unit below wash basin counters
- Superior quality geyser, exhaust fan and water purifiers
- Modular electrical switches
- Meticulously planned electrical layout by interior designer
- High-quality non-corrosive plumbing
- False ceiling with lights at select locations

- Sheer curtain with two tracks provided in living, dining & bedroom
- Wallpaper provided on one wall in bedroom and living room
- Main entrance door with veneer finish
- Modular kitchen cabinets with immaculate kitchen platform and sink along with white goods -
- Hob & Hood
- Refrigerator
- Washing machine cum dryer
- Microwave oven