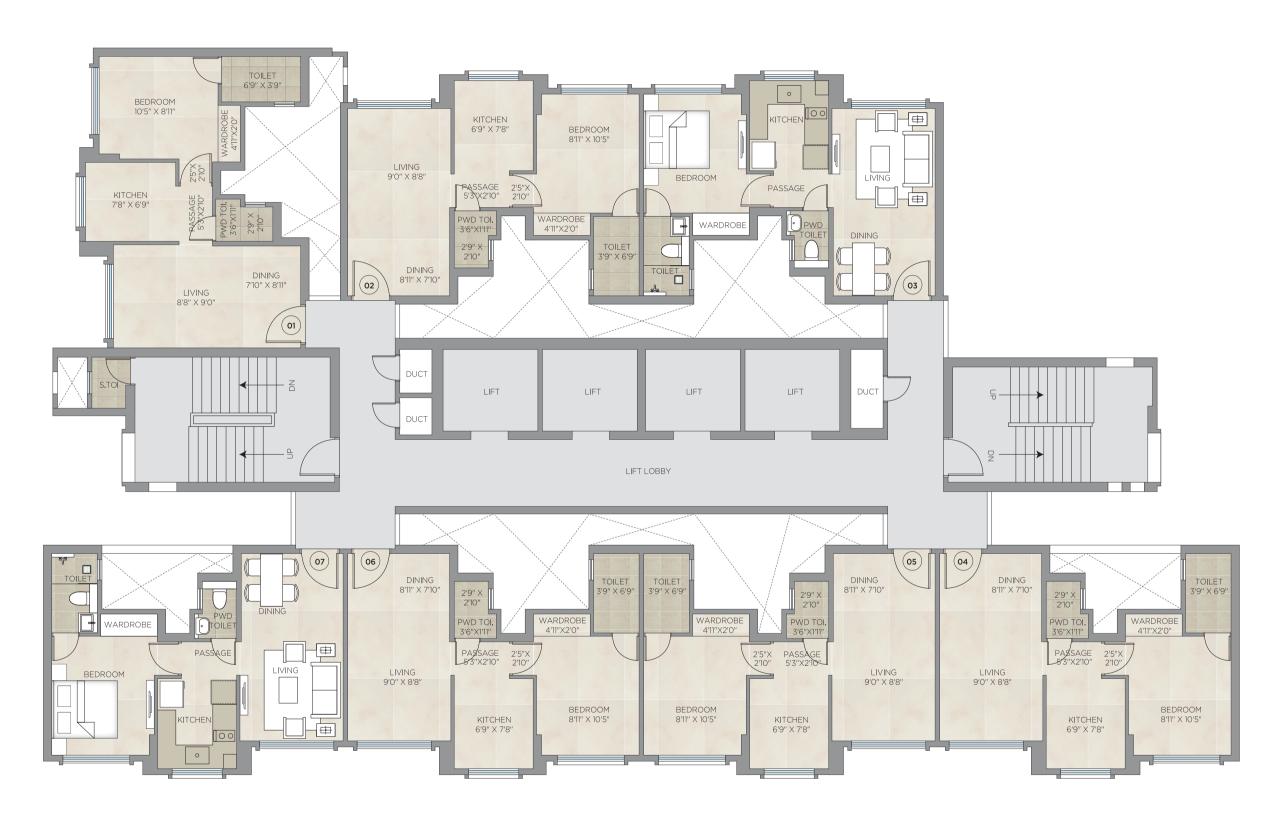

Actual images of Hiranandani Gardens, Powai.

Actual images of Hiranandani Gardens, Powai.

REGENT HILL - C Carpet Area Statement

| Flat Type | Flat Nos.                | As Per RERA  |               |
|-----------|--------------------------|--------------|---------------|
|           |                          | (in Sq. Ft.) | (in Sq. Mtr.) |
| 1 BHK     | 1, 2, 3, 4, 7, 8, 9 & 10 | 379          | 35.25         |
| 1 BHK     | 5 & 6                    | 378          | 35.16         |

REGENT HILL - E Carpet Area Statement

|  | Flat Type | Flat Nos.            | As Per RERA  |               |
|--|-----------|----------------------|--------------|---------------|
|  |           |                      | (in Sq. Ft.) | (in Sq. Mtr.) |
|  | 1 BHK     | 1, 2, 3, 4, 5, 6 & 7 | 379          | 35.25         |