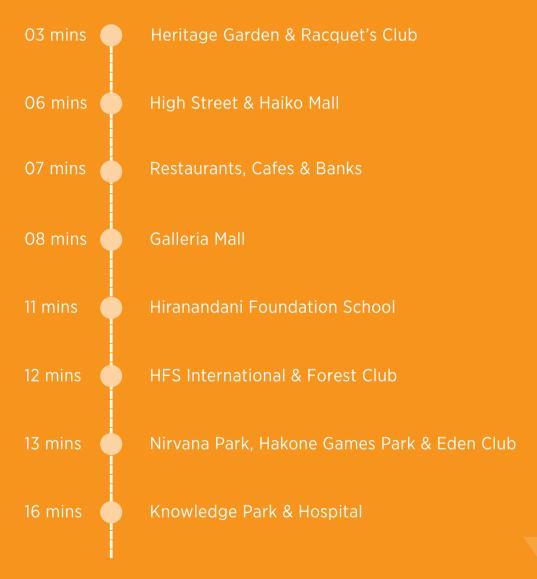

(in Sq. Ft.) | (in Sq. Mtr.) |
|  | 1 BHK     | 1, 2, 3, 4, 5, 6 & 7 | 379          | 35.25         |

- All internal dimensions for carpet area are from unfinished wall surfaces.
- Minor variations up to (+/-) 3% in actual carpet areas may occur on account of site conditions/columns/finishes etc.
- In toilets, the carpet areas are inclusive of ledge walls (if any).
- Conversion: 1 Sq. Mtr. = 10.764 Sq. Ft.





# WHEN EVERY THING IS JUST A THOUGHT AND A FEW FOOTSTEPS AWAY.

The Hiranandani life weaves a balanced picture of a work-live principle, allowing you to live with maximal comfort around the maximus amenities and accessibilities.

Hiranandani Gardens at Powai, the crowning glory of Mumbai, is where your glorious destiny begins and blossoms!

## Walking distance\* from REGENT HILL



### WIDE DREAMS, DRAWING THE EYES SKYWARD.

Exceeding expectations and living up to many mantles, Hiranandani Group has marked its presence through building world-class townships, introducing integrated lifestyles and building better communities, with a focus on creating superior experiences in every aspect of life. With a dedicated and experienced team of professionals assisting the management, Hiranandani Group has grown into a valuable real estate company with a significant presence in India.

### Better townships for better communities.

Every Hiranandani township reflects this commitment to raising a complete world that looks into all aspects of living. Diverse ventures come together to create an integrated experience, minutely balancing all areas of happiness. An eco-friendly ambie