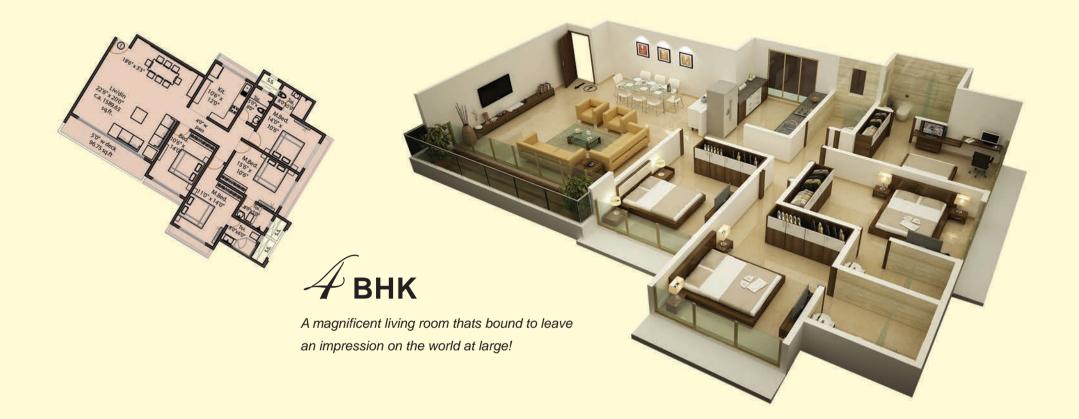

# Typical Floor Plan

Proposed Amenities &

'SPARSH' - Can you hear.... Life is calling!

Steam | Sauna | Jacuzzi