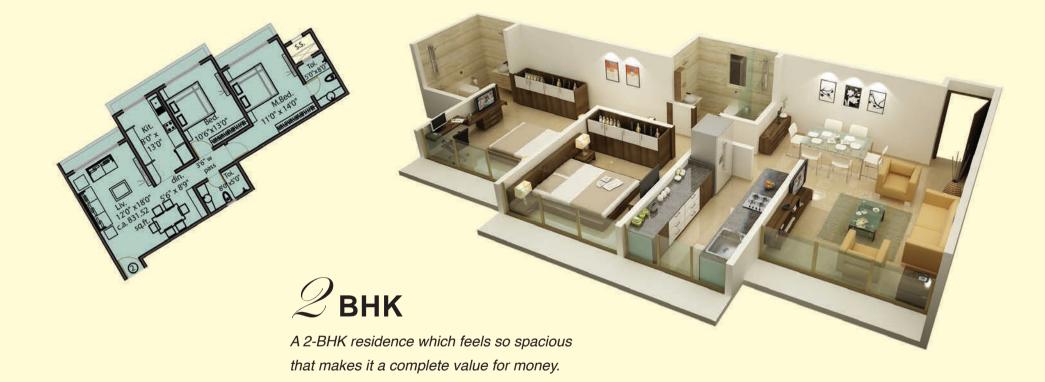

At 'SPARSH' you are welcomed with an elegantly and luxuriously designed air conditioned entrance lobby with magnificent couches to rest for that casual chat with your neighbours. It offers space and opportunity to its residents for planning opulently and aesthetically designed interiors in the 2, 3 and 4 BHK plush residences that maximize your 'lived-in space' through our attention to detail and meticulously planned layouts.