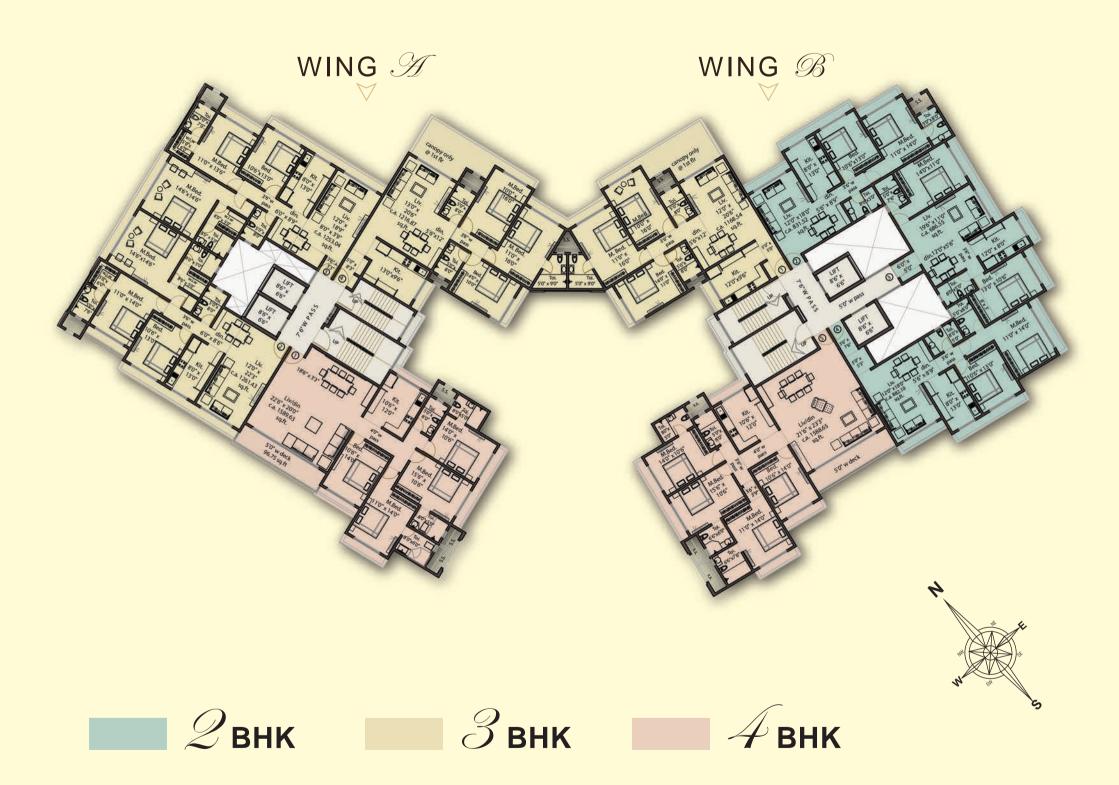

# Typical Floor Plan

Proposed Amenities &

'SPARSH' - Can you hear.... Life is calling!

Steam | Sauna | Jacuzzi