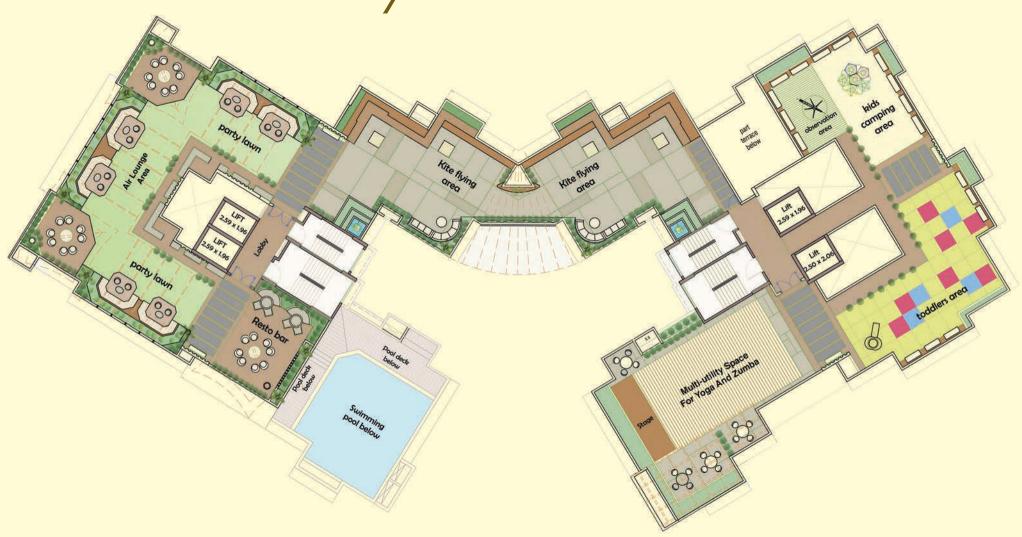

Spend a Lifetime amidst space and design!\_

'SPARSH' beckons you to spend a lifetime that's full of happiness and peace of mind. It offers amenities that help your family stay in the best of health and ensures that your kids stay entertained at all times, away from the digital world.

H lifetime filled with leisure and relaxation!

# Typical Floor Plan

Proposed Amenities &

'SPARSH' - Can you hear.... Life is calling!

Steam | Sauna | Jacuzzi