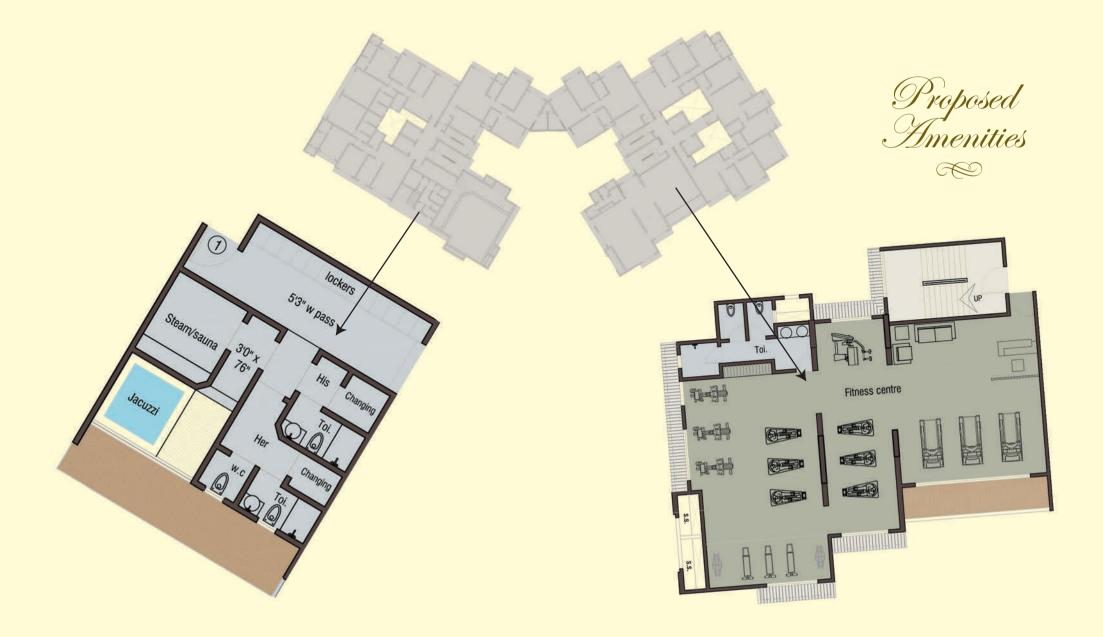

# Typical Floor Plan

Proposed Amenities &

'SPARSH' - Can you hear.... Life is calling!

Steam | Sauna | Jacuzzi