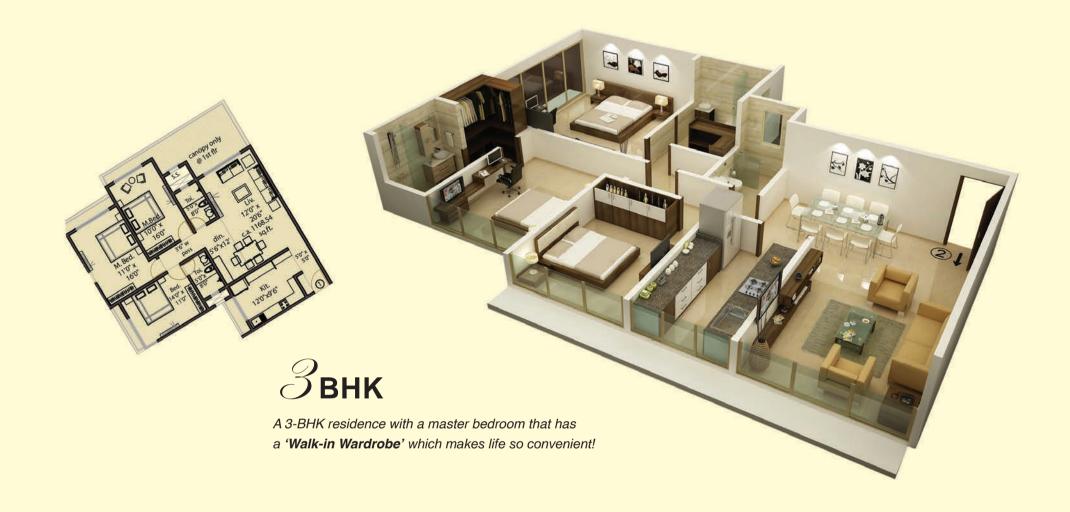

At 'SPARSH' you are welcomed with an elegantly and luxuriously designed air conditioned entrance lobby with magnificent couches to rest for that casual chat with your neighbours. It offers space and opportunity to its residents for planning opulently and aesthetically designed interiors in the 2, 3 and 4 BHK plush residences that maximize your 'lived-in space' through our attention to detail and meticulously planned layouts.