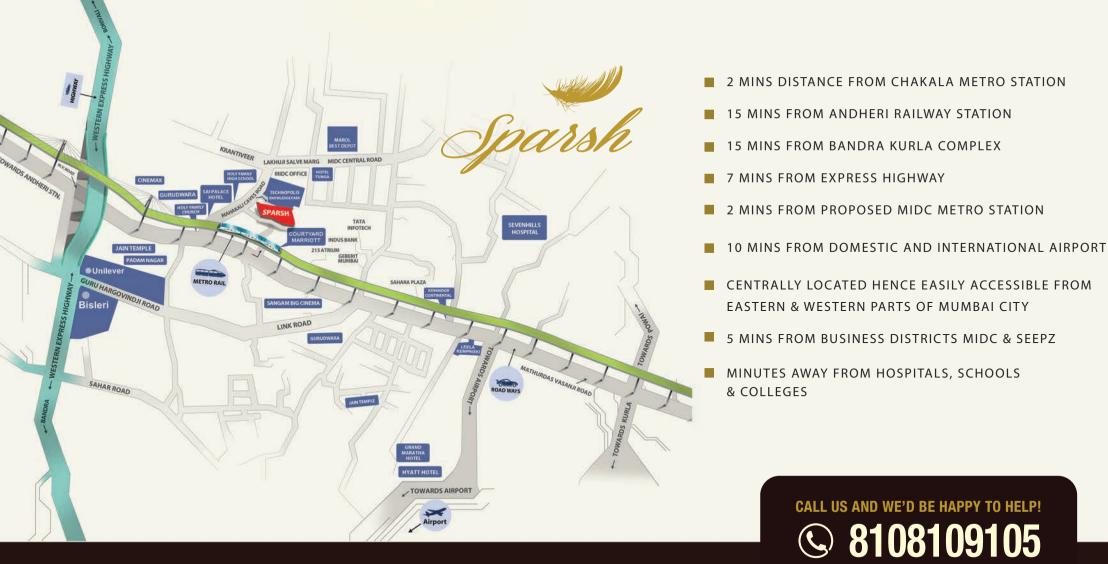

#### THE MOST CONVENIENT LOCATION

Technopolis Knowledge Park, Next to MIDC Office, Opp. Holy Family School, Mahakali Caves Road, Andheri East, Mumbai: 400069