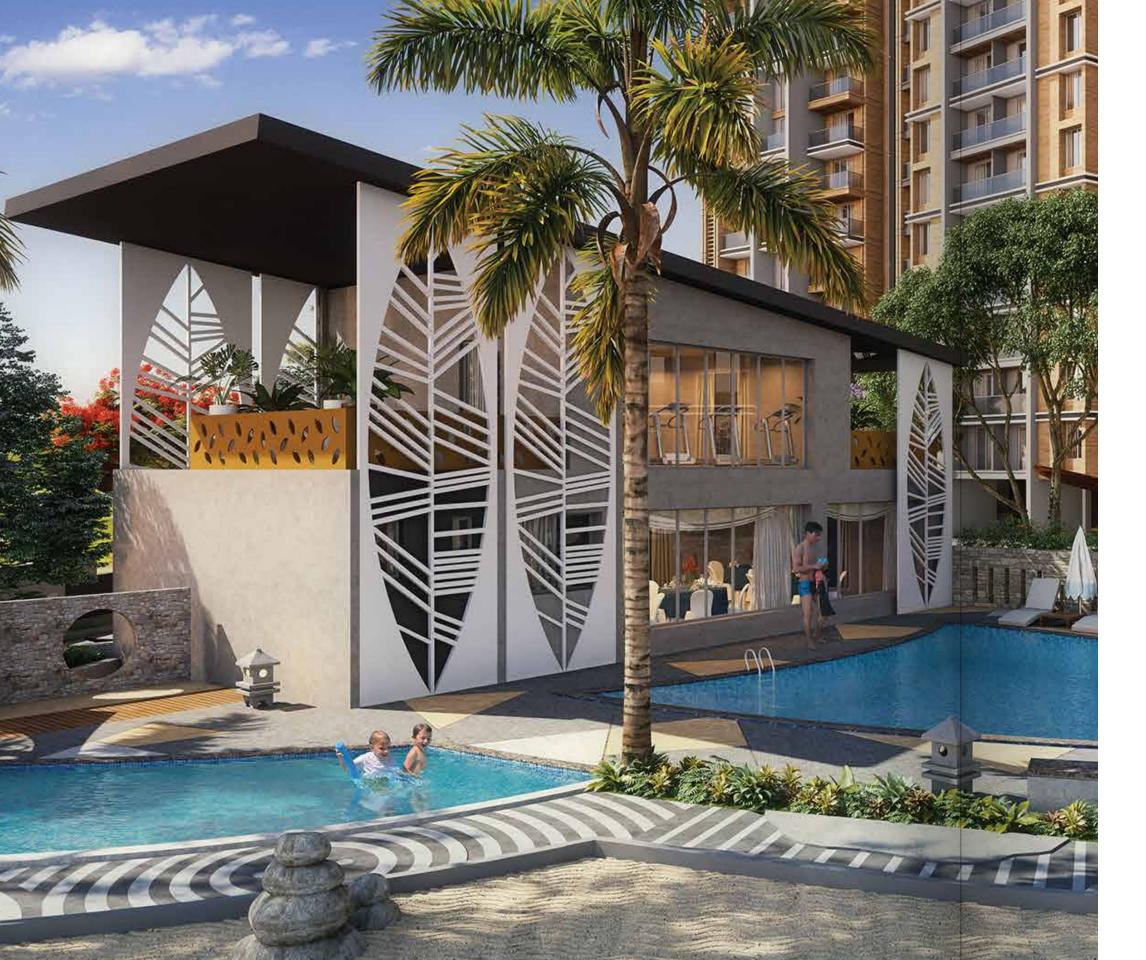

## Amenities for a relaxed lifestyle.

Main Entrance with Feature Wall

Walkway / Jogging Track

Club House

Swimming Pool

Baby Pool

Poolside Deck with Pergola

Changing Room

Senior Citizens' Sit-out

Buffet Area

Party Lawn

Stage

Multipurpose Play Court

Amphitheatre

Open Gym

Play Area with rubber flooring