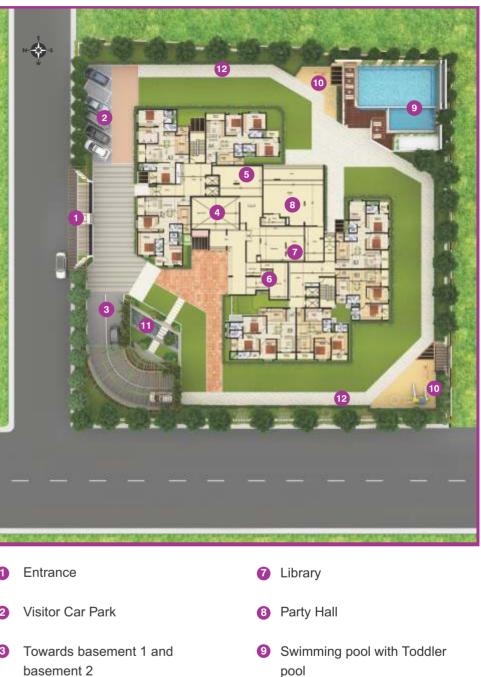

#### **Features**

- Amenities include swimming pool, toddler's pool, squash court, well equipped gym, steam room, reading room-cum-library, children's play area, walking track, and a multi-function hall with an extended manicured lawn that is ideal for a surprise party.
- Over 70% of Essenza is open area in keeping with our green design philosophy to maximize the use of natural light and cross-ventilation. Apartment layouts are designed to maximize your personal perimeters so that you get the most daylight and privacy away from your neighbors.
- Common spaces like corridors are minimized to maximize your living space. .
- For the believers, our vaastu experts have certified the apartments as being vaastu compliant to the ancient traditions.

- pool Children's Play Area 10 Landscape with Water body
- Steam and Sauna 6

Gymnasium

5

Squash Court

12 Walking TrackEntrance