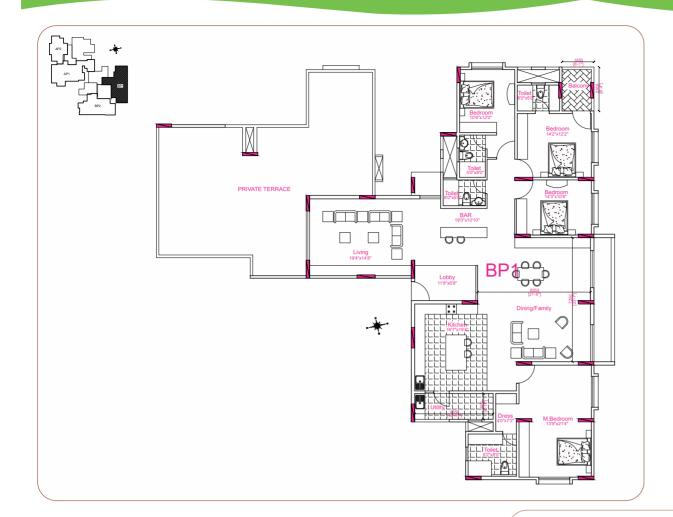

aces like corridors are minimized to maximize your living space. .
- For the believers, our vaastu experts have certified the apartments as being vaastu compliant to the ancient traditions.

### Safety & Environment

- Vajram Essenza is rated for seismic compliance for Bangalore's geography.
- Ergonomic gateways and drives for optimum traffic management and security check posts.
- Video door phones are provided in every apartment to help residents visually screen visitors at the gate.
- Sewage treatment, rain water harvesting and recycling of grey water for flushing and gardening.
- Solar lighting wherever possible to save on common area maintenance costs.



- pool Children's Play Area 10 Landscape with Water body
- Steam and Sauna 6

Gymnasium

5

Squash Court

12 Walking TrackEntrance



### BP1 4BHK - 3582 SFT

AP1

Ν

### 3BHK - 3783 SFT



# **Technical Specifications**

#### STRUCTURE & WALLS

- · Seismic Zone II complaint RCC Framed Structure with consideration of Wind load.
- Walls Concrete Block Masonry with Smooth finished plastering
- Two Basements with mechanical ventilation.

#### FLOORING

- Living, Bedrooms, Dining ,Foyer 2'0" x 2'0" Vitrified Kajaria / Nitco / Equivalent Superior Quality
- Kitchen, Utility and Balcony Superior Quality Ceramic Tiles
- Toilets: Superior Quality Anti Skid Ceramic Tiles
- Common Ares: Polished Imported Marble / Granite / Vitrified Flooring.
- Staircase: Granite risers and steps with M.S Railing

#### DOORS

- Main Door Teak Wood Frame, BS.T Hardwood Door with Melamine Polish
- Other Doors Masonite or similar with Hardwood Frame