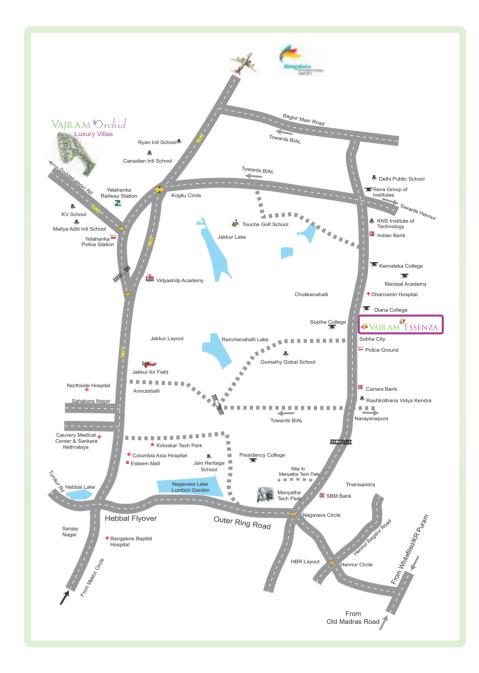

#### Location

- Only 4 kilometers from the Outer Ring Road •
- 5-minute drive to Manyata Tech Park through the signal-free Thanisandra Main Road
- Close to major international schools, colleges, hospitals, and malls
- Easy access to public transport and basic amenities in the vicinity
- Easy access to Hebbal, City Centre and Bangalore International Airport