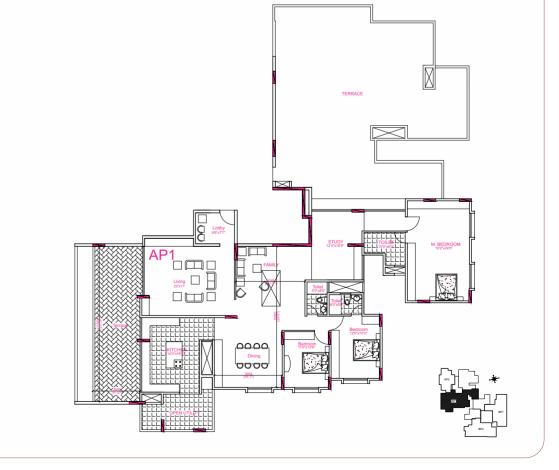

g space. .
- For the believers, our vaastu experts have certified the apartments as being vaastu compliant to the ancient traditions.

### Safety & Environment

- Vajram Essenza is rated for seismic compliance for Bangalore's geography.
- Ergonomic gateways and drives for optimum traffic management and security check posts.
- Video door phones are provided in every apartment to help residents visually screen visitors at the gate.
- Sewage treatment, rain water harvesting and recycling of grey water for flushing and gardening.
- Solar lighting wherever possible to save on common area maintenance costs.



- pool Children's Play Area 10 Landscape with Water body
- Steam and Sauna 6

Gymnasium

5

Squash Court

12 Walking TrackEntrance



### BP1 4BHK - 3582 SFT

AP1

Ν

### 3BHK - 3783 SFT



# **Technical Specifications**

#### STRUCTURE & WALLS

- · Seismic Zone II complaint RCC Framed Structure with consideration of Wind load.
- Walls Concrete Block Masonry with Smooth finished plastering
- Two Basements with mechanical ventilation.

#### FLOORING

- Living, Bedrooms, Dining ,Foyer 2'0" x 2'0" Vitrified Kajaria / Nitco / Equivalent Superior Quality
- Kitchen, Utility and Balcony Superior Quality Ceramic Tiles
- Toilets: Superior Quality Anti Skid Ceramic Tiles
- Common Ares: Polished Imported Marble / Granite / Vitrified Flooring.
- Staircase: Granite risers and steps with M.S Railing

#### DOORS

- Main Door Teak Wood Frame, BS.T Hardwood Door with Melamine Polish
- Other Doors Masonite or similar with Hardwood Frame
- Main Door Brass/SS Hardware of Superior Quality
- Oth